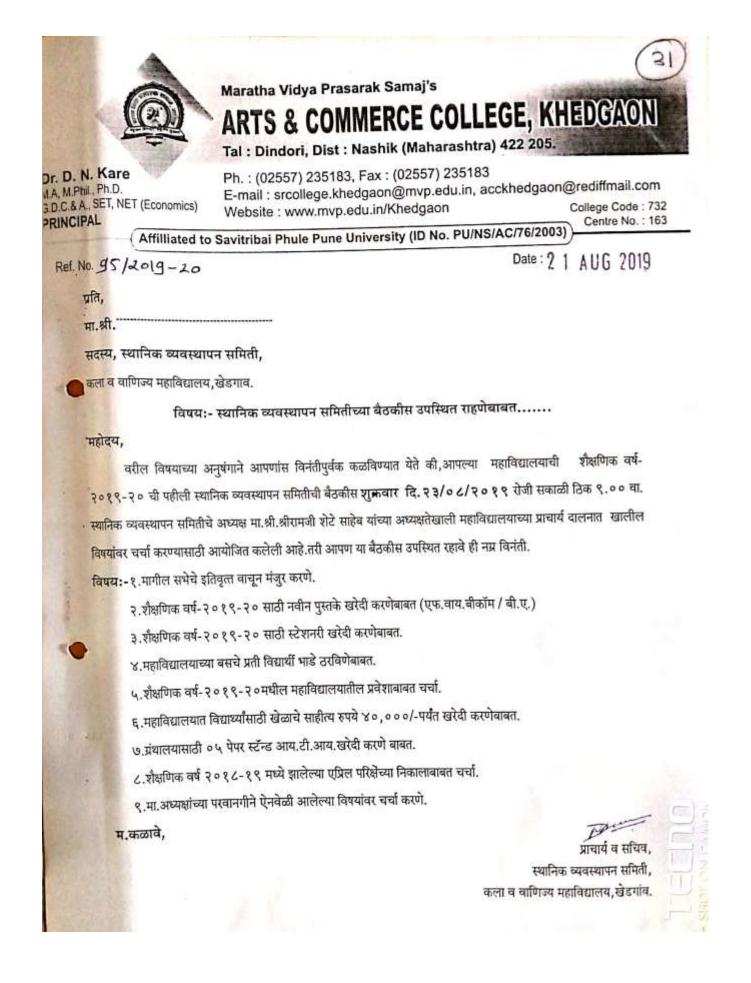

म.कळावे.

आपली विश्वास.

(श्रीमती. निलीमां वर्सतराव पवार) सरचिटणीस. मराठा विद्या प्रसारक समाज, नाशिक-२.

विषय:- स्थानिक व्यवस्थापन समितीच्या चैठकीस उपस्थित राहणेवावत......

#### महोदय,

वरील विषयाच्या अनुषंगाने आपणांस विनंतीपुर्वक कळविण्यात येते की,आपल्या महाविद्यालयाची शैक्षणिक वर्ष-२०१९-२० ची पहीली स्थानिक व्यवस्थापन समितीची बैठकीस शुक्तवार दि.२३/०८/२०१९ रोजी सकाळी ठिरू ९.०० वा. स्थानिक व्यवस्थापन समितीचे अध्यक्ष मा.श्री.श्रीरामजी शेटे साहेब यांच्या अध्यक्षतेखाली महाविद्यालयाच्या प्राचार्य दालनात खालील विषयांवर चर्चा करण्यासाठी आयोजित कलेली आहे.तरी आपण या बैठकीस उपस्थित रहावे ही नम्र विनंती.

विषय:-१.मागील सभेचे इतिवृत्त वाचून मंजुर करणे.

२.शैक्षणिक वर्ष-२०१९-२० साठी नवीन पुस्तके खरेदी करणेवावत (एफ.वाय.वीकॉम / वी.ए.)

३.शैक्षणिक वर्ष-२०१९-२० साठी स्टेशनरी खरेदी करणेवावत.

४.महाविद्यालयाच्या बसचे प्रती विद्यार्थी भाडे ठरविणेबाबत.

५.शैक्षणिक वर्ष-२०१९-२०मधील महाविद्यालयातील प्रवेशावावत चर्चा.

६.महाविद्यालयात विद्यार्थ्यांसाठी खेळाचे साहीत्य रुपये ४०,०००/-पर्यंत खरेदी करणेबाबत.

७.ग्रंथालयासाठी ०५ पेपर स्टॅन्ड आय.टी.आय.खरेदी करणे बाबत.

८.शैक्षणिक वर्ष २०१८-१९ मध्ये झालेल्या एप्रिल परिक्षेच्या निकालाबाबत चर्चा.

९.मा.अष्यक्षांच्या परवानगीने ऐनवेळी आलेल्या विषयांवर चर्चा करणे.

म.कळावे,

OIL.

प्राचाय व साचव, स्थानिक व्यवस्थापन समिती, करना व वाणिज्य महाविद्यालय,**खेड**गांव.