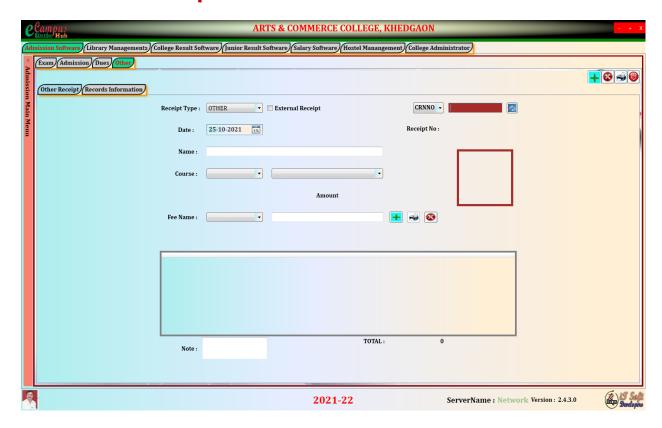

Dr. D. N. Kare M.A, M. Phil, Ph.D, G.D.C.& A.,SET, NET PRINCIPAL Maratha Vidya Prasarak Samaj's

### ARTS AND COMMERCE COLLEGE, KHEDGAON

Tal.: Dindori , Dist.: Nashik (Maharashtra) Pin : 422 205

PH.:02557-235183, Fax: 02557-235183 E-Mail: acckhedgaon@rediffmail.com Website: www.khedgaoncollege.ac.in College Code: 732 Centre No.:163 AISHE:C-41301

------Affiliated to S.P.Pune University, Pune. (ID No-PU/NS/AC/76/2003)------

- 6.2.3 Implementation of e-governance in areas of operation
  - 1. Administration
  - 2. Finance and Accounts
  - 3. Student Admission and Support
  - 4. Examination

### **Options**

- A. All of the above
- B. Any 3 of the above
- C. Any 2 of the above
- D. Any 1 of the above
- E. None of the above









# **Exam Fee Receipt**



# **Other Fee Receipt**



## **Fee Register**



# **College Result Software**



## **Students Enrollment**



## **Library Software**



# **Library Software**



# **Library Software**



### **Examination Software & Portal**



#### **Examination Software & Portal**



#### **Online Internal Marks**



#### **Online Internal Marks**



#### **Online Internal Marks**



## **College Website**



### Scholarship: DBT Dashboard



### Scholarship: DBT Dashboard



### सावित्रीबाई फुले पुणे विद्यापीठ (पूर्वीचे पुणे विद्यापीठ)

दूरध्वनी क्र. ०२०-२५६२१०५९ iqac@unipune.ac.in



अंतर्गत गुणवत्ता सिध्दता कक्ष गणेशखिंड, पुणे --४११००७

### ना - हरकत प्रमाणपत्र

प्रमाणित करण्यात येते की, माहिती व्यवस्थापन प्रणाली(एम. आय. एस.) सन २०२०-२०२१ या वेवपोर्टलवर मराठा विद्या प्रसारक समाज कला व वाणिज्य महाविद्यालय खेडगाव पत्ता: मु