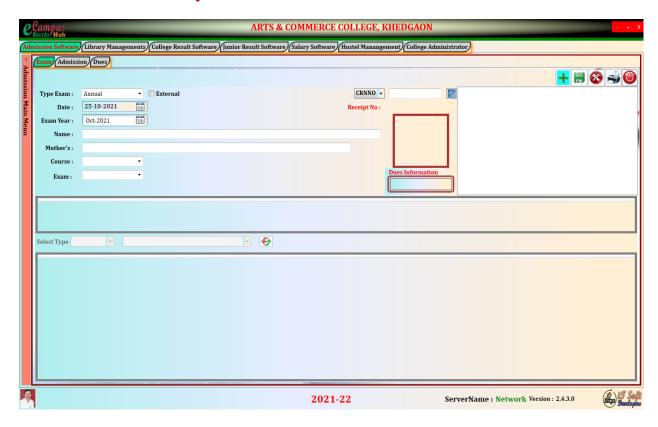

Dr. D. N. Kare M.A, M. Phil, Ph.D, G.D.C.& A.,SET, NET PRINCIPAL Maratha Vidya Prasarak Samaj's

### ARTS AND COMMERCE COLLEGE, KHEDGAON

Tal.: Dindori , Dist.: Nashik (Maharashtra) Pin : 422 205

PH.:02557-235183, Fax: 02557-235183 E-Mail: acckhedgaon@rediffmail.com Website: www.khedgaoncollege.ac.in College Code: 732 Centre No.:163 AISHE:C-41301

------Affiliated to S.P.Pune University, Pune. (ID No-PU/NS/AC/76/2003)------

- 6.2.3 Implementation of e-governance in areas of operation
  - 1. Administration
  - 2. Finance and Accounts
  - 3. Student Admission and Support
  - 4. Examination

### **Options**

- A. All of the above
- B. Any 3 of the above
- C. Any 2 of the above
- D. Any 1 of the above
- E. None of the above









# **Exam Fee Receipt**



# **Other Fee Receipt**



## **Fee Register**



# **College Result Software**



## **Students Enrollment**



## **Library Software**



# **Library Software**



# **Library Software**



### **Examination Software & Portal**



#### **Examination Software & Portal**



#### **Online Internal Marks**



#### **Online Internal Marks**



#### **Online Internal Marks**



## **College Website**



### Scholarship: DBT Dashboard



### Scholarship: DBT Dashboard



### सावित्रीबाई फुले पुणे विद्यापीठ (पूर्वीचे पुणे विद्यापीठ)

दूरध्वनी क्र. ०२०-२५६२१०५९ iqac@unipune.ac.in



अंतर्गत गुणवत्ता सिध्दता कक्ष गणेशखिंड, पुणे --४११००७

### ना - हरकत प्रमाणपत्र

प्रमाणित करण्यात येते की, माहिती व्यवस्थापन प्रणाली(एम. आय. एस.) सन २०२०-२०२१ या वेवपोर्टलवर मराठा विद्या प्रसारक समाज कला व वाणिज्य म