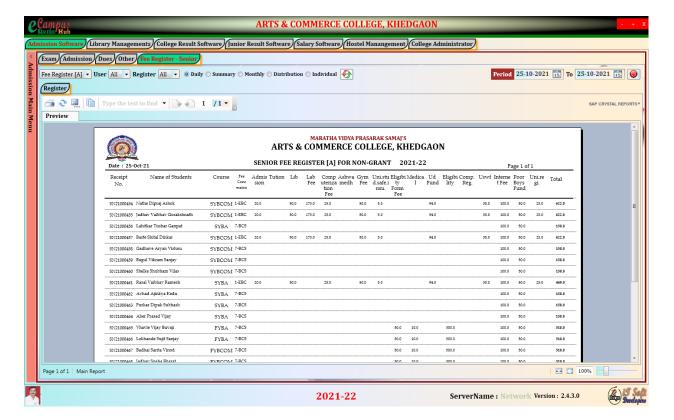

M.A, M. Phil, Ph.D, G.D.C.& A.,SET, NET PRINCIPAL Maratha Vidya Prasarak Samaj's

### ARTS AND COMMERCE COLLEGE, KHEDGAON

Tal.: Dindori , Dist.: Nashik (Maharashtra) Pin : 422 205

PH.:02557-235183, Fax: 02557-235183 E-Mail: acckhedgaon@rediffmail.com Website: www.khedgaoncollege.ac.in College Code: 732 Centre No.:163 AISHE:C-41301

------Affiliated to S.P.Pune University, Pune. (ID No-PU/NS/AC/76/2003)------

- 6.2.3 Implementation of e-governance in areas of operation
  - 1. Administration
  - 2. Finance and Accounts
  - 3. Student Admission and Support
  - 4. Examination

### **Options**

- A. All of the above
- B. Any 3 of the above
- C. Any 2 of the above
- D. Any 1 of the above
- E. None of the above









# **Exam Fee Receipt**



# **Other Fee Receipt**



## **Fee Register**



# **College Result Software**



## **Students Enrollment**



## **Library Software**



# **Library Software**



# **Library Software**



### **Examination Software & Portal**



#### **Examination Software & Portal**



#### **Online Internal Marks**



#### **Online Internal Marks**



#### **Online Internal Marks**



## **College Website**



### Scholarship: DBT Dashboard



### Scholarship: DBT Dashboard



### सावित्रीबाई फुले पुणे विद्यापीठ (पूर्वीचे पुणे विद्यापीठ)

दूरध्वनी क्र. ०२०-२५६२१०५९ iqac@unipune.ac.in



अंतर्गत गुणवत्ता सिध्दता कक्ष गणेशखिंड, पुणे --४११००७

### ना - हरकत प्रमाणपत्र

प्रमाणित करण्यात येते की, माहिती व्यवस्थापन प्रणाली(एम. आय. एस.) सन २०२०-२०२१ या वेवपोर्टलवर मराठा विद्या प्रसारक समाज कला व वाणिज्य महाविद्यालय खेडगाव पत्ता: मु.पो.खेडगाव ता.दिडोरी जि