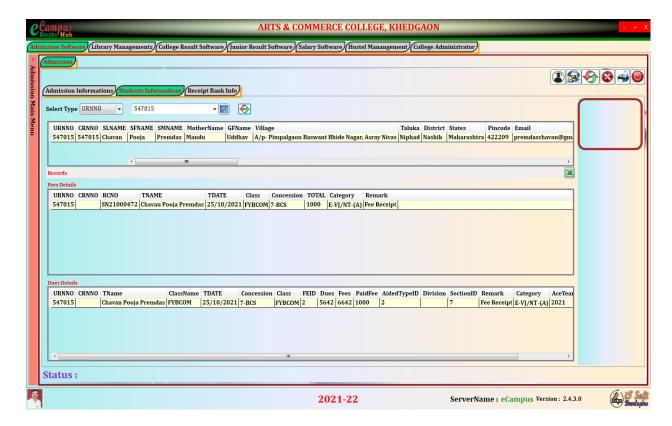

Dr. D. N. Kare M.A, M. Phil, Ph.D, G.D.C.& A.,SET, NET PRINCIPAL Maratha Vidya Prasarak Samaj's

### ARTS AND COMMERCE COLLEGE, KHEDGAON

Tal.: Dindori , Dist.: Nashik (Maharashtra) Pin : 422 205

PH.:02557-235183, Fax: 02557-235183 E-Mail: acckhedgaon@rediffmail.com Website: www.khedgaoncollege.ac.in College Code: 732 Centre No.:163 AISHE:C-41301

------Affiliated to S.P.Pune University, Pune. (ID No-PU/NS/AC/76/2003)------

- 6.2.3 Implementation of e-governance in areas of operation
  - 1. Administration
  - 2. Finance and Accounts
  - 3. Student Admission and Support
  - 4. Examination

### **Options**

- A. All of the above
- B. Any 3 of the above
- C. Any 2 of the above
- D. Any 1 of the above
- E. None of the above









# **Exam Fee Receipt**



# **Other Fee Receipt**



## **Fee Register**



# **College Result Software**



## **Students Enrollment**



## **Library Software**



# **Library Software**



# **Library Software**



### **Examination Software & Portal**



#### **Examination Software & Portal**



#### **Online Internal Marks**



#### **Online Internal Marks**



#### **Online Internal Marks**



## **College Website**



### Scholarship: DBT Dashboard



### Scholarship: DBT Dashboard



### सावित्रीबाई फुले पुणे विद्यापीठ (पूर्वीचे पुणे विद्यापीठ)

दूरध्वनी क्र. ०२०-२५६२१०५९ iqac@unipune.ac.in



अंतर्गत गुणवत्ता सिध्दता कक्ष गणेशखिंड, पुणे --४११००७

### ना - हरकत प्रमाणपत्र

प्रमाणित करण्यात येते की, माहिती व्यवस्थापन प्रणाली(एम. आय. एस.) सन २०२०-२०२१ या वेवपोर्टलवर मराठा विद्या प्