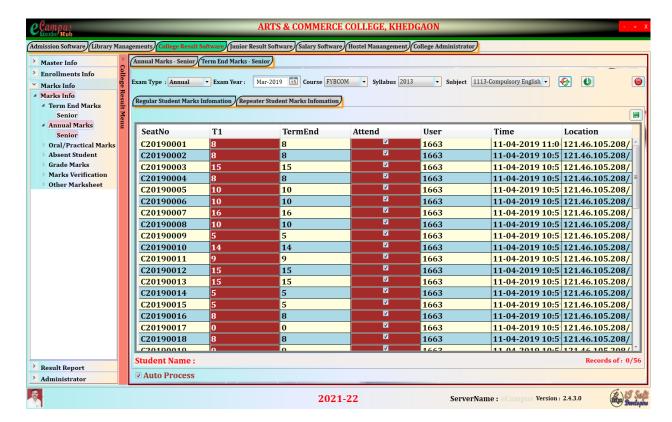

acckhedgaon@rediffmail.com Website: www.khedgaoncollege.ac.in College Code: 732 Centre No.:163 AISHE:C-41301

------Affiliated to S.P.Pune University, Pune. (ID No-PU/NS/AC/76/2003)------

- 6.2.3 Implementation of e-governance in areas of operation
  - 1. Administration
  - 2. Finance and Accounts
  - 3. Student Admission and Support
  - 4. Examination

### **Options**

- A. All of the above
- B. Any 3 of the above
- C. Any 2 of the above
- D. Any 1 of the above
- E. None of the above









# **Exam Fee Receipt**



# **Other Fee Receipt**



## **Fee Register**



# **College Result Software**



## **Students Enrollment**



## **Library Software**



# **Library Software**



# **Library Software**



### **Examination Software & Portal**



#### **Examination Software & Portal**



#### **Online Internal Marks**



#### **Online Internal Marks**



#### **Online Internal Marks**



## **College Website**



### Scholarship: DBT Dashboard



### Scholarship: DBT Dashboard



### सावित्रीबाई फुले पुणे विद्यापीठ (पूर्वीचे पुणे विद्यापीठ)

दूरध्वनी क्र. ०२०-२५६२१०५९ iqac@unipune.ac.in



अंतर्गत गुणवत्ता सिध्दता कक्ष गणेशखिंड, पुणे --४११००७

### ना - हरकत प्रमाणपत्र

प्रमाणित करण्यात येते की, माहिती व्यवस्थापन प्रणाली(एम. आय. एस.) सन २०२०-२०२१ या वेवपोर्टलवर मराठा विद्या प्रसारक समाज कला व वाणिज्य महाविद्यालय खेडगाव पत्ता: मु.पो.खेडगाव ता.दिडोरी जिल्हा. नाशिक ता.: दिंडोरी जि: नाशिक पिनकोड: 422205 या महाविद्यालयाची शैक्षणिक व शैक्षणिकेतर वावींची सर्व माहिती नोंदिवली आहे. महाविद्यालयाकडे माहिती व्यवस्थापन प्रणाली(एम. आय. एस.) सन २०२०-२०२१ वावतची कोणतीही माहिती प्रलंबित न