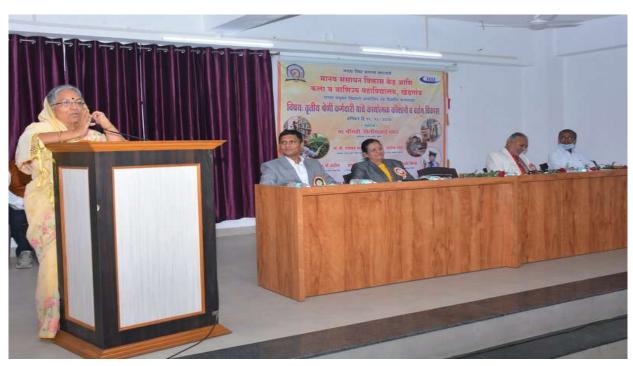

#### **REPORT**

Maratha Vidya Prasarak Samaj's Human Resource Development Centre and IQAC of Arts and Commerce College, Khedgaon jointly organized One-day workshop on 'Work Skills and Behaviour Development for the Class Three Employees' working in the MVP Samaj's educational institutes in Dindori, Peth and Surgana talukas at Arts, Commerce and Science College, Dindori on Saturday 19 December 2020. The workshop was inaugurated by Sarchitnis of Maratha Vidya Prasarak Samaj Hon'ble Smt. Nilimatai Pawar and the Chief Guest and Chairman of this program was Hon'ble Mr. Dattatray Patil and Hon'ble Ashokji Pawar, Directors of Maratha VidyaPrasarak Samaj, Nashik, Principal Dr. Vedashree Thigale, Education Officer Dr. D.D. Kajale, Dr. A. P. Patil, Director of HRDC and Principal Dr. D.N. Kare were also present for this program.

The workshop started with lighting of the ceremonial lamp and garlanding the idol of goddess Saraswati. Principal Dr. D.N. Kare delivered introductory speech and felicitated all the guests. He highlighted the importance of Human Resource Development Centre at national level. Hon'ble Dattatray Patil appreciated the organizers for arrangement of such kind of workshops. He gave a warm welcome to all employees. While giving her Presidential speech, Hon'ble Nilimatai Pawar recalled memories of institute's establishment and the untiring efforts taken by all the *Karmaveers* for its expansion. She also mentioned that irrespective of its importance or the size, any work should be completed with full of sincerity and devotion.