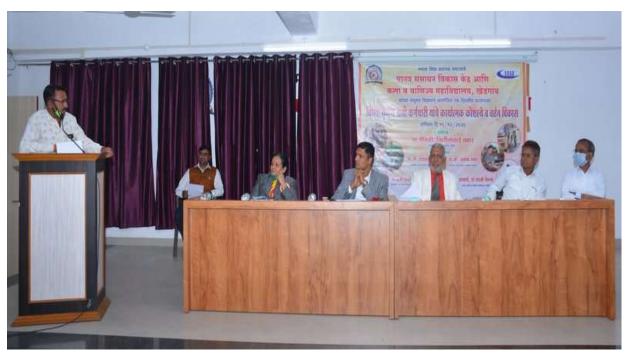

The last session was chaired by Dr. P.V. Rasal, Principal of Sinnar College. He motivated all employees to work with aptness and happiness. Dr.A.P.Patil, Director of HRD Centre told that without class III employees theorganization never achieve any big success. He also told that the HRD centre established fordevelopment their skill. He also suggested that employee must focus on their health and try to cope-up with changing situations.

At the end, some of employees' representative shared their feedback about the workshop and its need in current time. They also expressed gratitude towards the institute and the organizers of the workshop.

There were 70 Class three employees from various units; Dindori, Peth, Kalwan and Surgana, of MVP Samaj present for the workshop. The workshop concluded with vote of thanks by IQAC Coordinator Mr. A.K. Bachate.