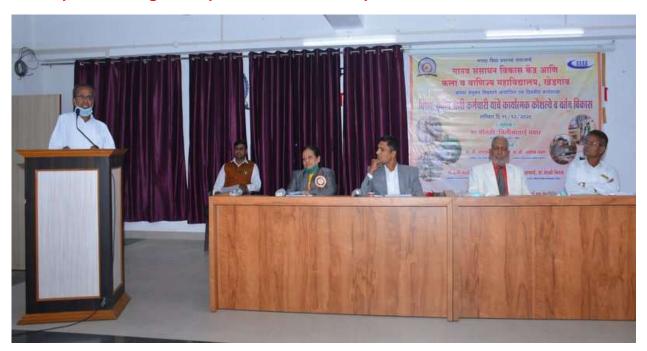

In the second session, Dr. Vedashree Thigale, Principal of Arts, Commerce and Science College, Dindori focused on the new changes that have been brought during this Covid-19 period. Systematic Planning, Implementation and Positive attitude are the secrets of successful work.

The last session was chaired by Dr. P.V. Rasal, Principal of Sinnar College. He motivated all employees to work with aptness and happiness. Dr.A.P.Patil, Director of HRD Centre told that without class III employees theorganization never achieve any big success. He also told that the HRD centre established fordevelopment their skill. He also suggested that employee must focus on their health and try to cope-up with changing situations.