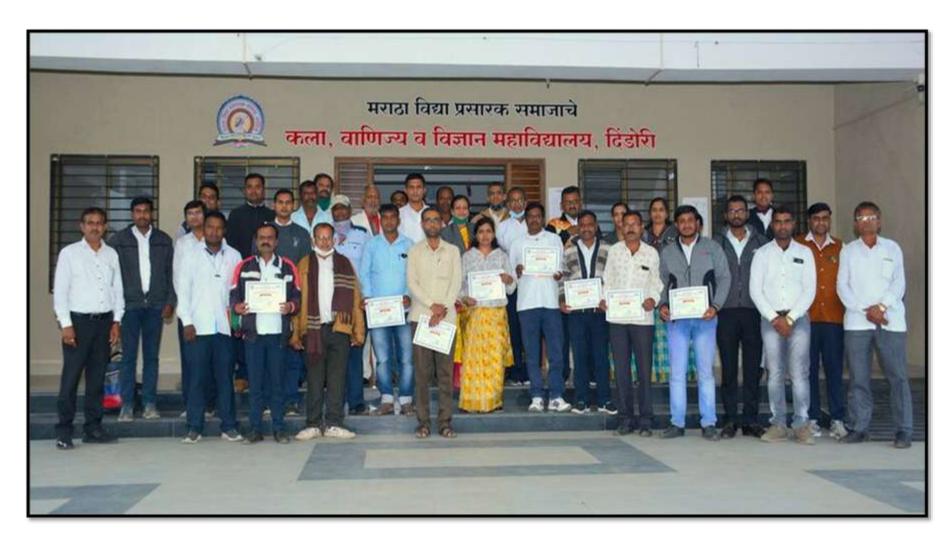

There were 70 Class three employees from various units; Dindori, Peth, Kalwan and Surgana, of MVP Samaj present for the workshop. The workshop concluded with vote of thanks by IQAC Coordinator Mr. A.K. Bachate.

सदर कार्यशाळेच्या यशस्वीतेसाठी दिंडोरी महाविद्यालयाच्या प्राचार्या व सेवक वृंद यांचे मोलाचे सहकार्य लाभले.

या एक दिवसीय कार्यशाळेसाठी दिंडोरी, पेठ, कळवण व सुरगाना या तालुक्यात असलेल्या मिवप्र समाज संस्थेच्या विविध शाळा महाविद्यालयातून तृतीय श्रेणीतील ७० कर्मचारी उपस्थित होते.