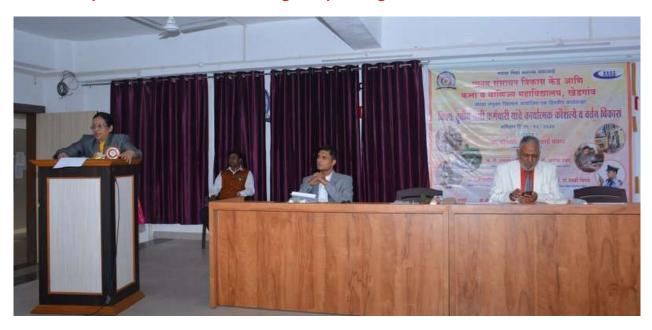

#### **REPORT**

Maratha Vidya Prasarak Samaj's Human Resource Development Centre and IQAC of Arts and Commerce College, Khedgaon jointly organized One-day workshop on 'Work Skills and Behaviour Development for the Class Three Employees' working in the MVP Samaj's educational institutes in Dindori, Peth and Surgana talukas at Arts, Commerce and Science College, Dindori on Saturday 19 December 2020. The workshop was inaugurated by Sarchitnis of Maratha Vidya Prasarak Samaj Hon'ble Smt. Nilimatai Pawar and the Chief Guest and Chairman of this program was Hon'ble Mr. Dattatray Patil and Hon'ble Ashokji Pawar, Directors of Maratha VidyaPrasarak Samaj, Nashik, Principal Dr. Vedashree Thigale, Education Officer Dr. D.D. Kajale, Dr. A. P. Patil, Director of HRDC and Principal Dr. D.N. Kare were also present for this program.

The workshop started with lighting of the ceremonial lamp and garlanding the idol of goddess Saraswati. Principal Dr. D.N. Kare delivered introductory speech and felicitated all the guests. He highlighted the importance of Human Resource Development Centre at national level. Hon'ble Dattatray Patil appreciated the organizers for arrangement of such kind of workshops. He gave a warm welcome to all employees. While giving her Presidential speech, Hon'ble Nilimatai Pawar recalled memories of institute's establishment and the untiring efforts taken by all the *Karmaveers* for its expansion. She also mentioned that irrespective of its importance or the size, any work should be completed with full of sincerity and devotion.