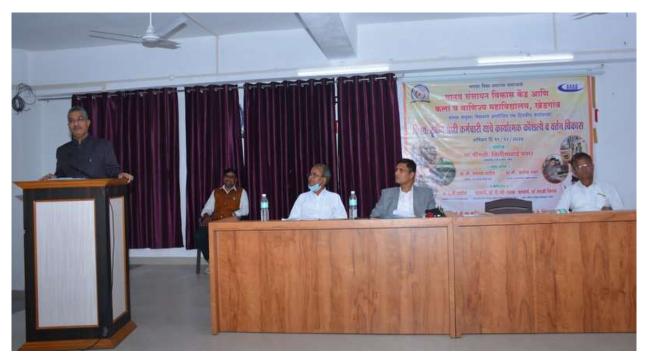

#### **REPORT**

Maratha Vidya Prasarak Samaj's Human Resource Development Centre and IQAC of Arts and Commerce College, Khedgaon jointly organized One-day workshop on 'Work Skills and Behaviour Development for the Class Three Employees' working in the MVP Samaj's educational institutes in Dindori, Peth and Surgana talukas at Arts, Commerce and Science College, Dindori on Saturday 19 December 2020. The workshop was inaugurated by Sarchitnis of Maratha Vidya Prasarak Samaj Hon'ble Smt. Nilimatai Pawar and the Chief Guest and Chairman of this program was Hon'ble Mr. Dattatray Patil and Hon'ble Ashokji Pawar, Directors of Maratha VidyaPrasarak Samaj, Nashik, Principal Dr. Vedashree Thigale, Education Officer Dr. D.D. Kajale, Dr. A. P. Patil, Director of HRDC and Principal Dr. D.N. Kare were also present for this program.

The workshop started with lighting of the ceremonial lamp and garlanding the idol of goddess Saraswati. Principal Dr. D.N. Kare delivered introductory speech and felicitated all the guests. He highlighted the importance of Human Resource Development Centre at national level. Hon'ble Dattatray Patil appreciated the organizers for arrangement of such kind of workshops. He gave a warm welcome to all employees. While giving her Presidential speech, Hon'ble Nilimatai Pawar recalled memories of institute's establishment and the untiring efforts taken by all the *Karmaveers* for its expansion. She also mentioned that irrespective of its importance or the size, any work should be completed with full of sincerity and devotion.