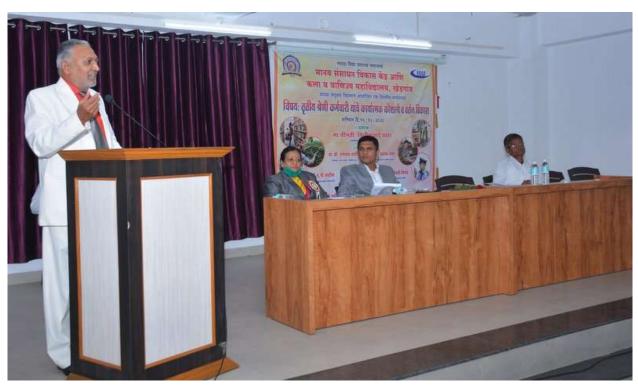

#### **REPORT**

Maratha Vidya Prasarak Samaj's Human Resource Development Centre and IQAC of Arts and Commerce College, Khedgaon jointly organized One-day workshop on 'Work Skills and Behaviour Development for the Class Three Employees' working in the MVP Samaj's educational institutes in Dindori, Peth and Surgana talukas at Arts, Commerce and Science College, Dindori on Saturday 19 December 2020. The workshop was inaugurated by Sarchitnis of Maratha Vidya Prasarak Samaj Hon'ble Smt. Nilimatai Pawar and the Chief Guest and Chairman of this program was Hon'ble Mr. Dattatray Patil and Hon'ble Ashokji Pawar, Directors of Maratha VidyaPrasarak Samaj, Nashik, Principal Dr. Vedashree Thigale, Education Officer Dr. D.D. Kajale, Dr. A. P. Patil, Director of HRDC and Principal Dr. D.N. Kare were also present for this program.

The workshop started with lighting of the ceremonial lamp and garlanding the idol of goddess Saraswati. Principal Dr. D.N. Kare delivered introductory speech and felicitated all the guests. He highlighted the importance of Human Resource Development Centre at national level. Hon'ble Dattatray Patil appreciated the organizers for arrangement of such kind of workshops. He gave a warm welcome to all employees. While giving her Presidential speech, Hon'ble Nilimatai Pawar recalled memories of institute's establishment and the untiring efforts taken by all the *Karmaveers* for its expansion. She also mentioned that irrespective of its importance or the size, any work should be completed with full of sincerity and devotion.