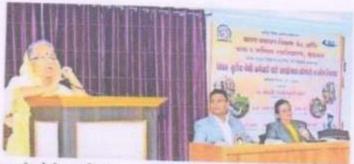

#### **REPORT**

Maratha Vidya Prasarak Samaj's Human Resource Development Centre and IQAC of Arts and Commerce College, Khedgaon jointly organized One-day workshop on 'Work Skills and Behaviour Development for the Class Three Employees' working in the MVP Samaj's educational institutes in Dindori, Peth and Surgana talukas at Arts, Commerce and Science College, Dindori on Saturday 19 December 2020. The workshop was inaugurated by Sarchitnis of Maratha Vidya Prasarak Samaj Hon'ble Smt. Nilimatai Pawar and the Chief Guest and Chairman of this program was Hon'ble Mr. Dattatray Patil and Hon'ble Ashokji Pawar, Directors of Maratha VidyaPrasarak Samaj, Nashik, Principal Dr. Vedashree Thigale, Education Officer Dr. D.D. Kajale, Dr. A. P. Patil, Director of HRDC and Principal Dr. D.N. Kare were also present for this program.

The workshop started with lighting of the ceremonial lamp and garlanding the idol of goddess Saraswati. Principal Dr. D.N. Kare delivered introductory speech and felicitated all the guests. He highlighted the importance of Human Resource Development Centre at national level. Hon'ble Dattatray Patil appreciated the organizers for arrangement of such kind of workshops. He gave a warm welcome to all employees. While giving her Presidential speech, Hon'ble Nilimatai Pawar recalled memories of institute's establishment and the untiring efforts taken by all the *Karmaveers* for its expansion. She also mentioned that irrespective of its importance or the size, any work should be completed with full of sincerity and devotion.