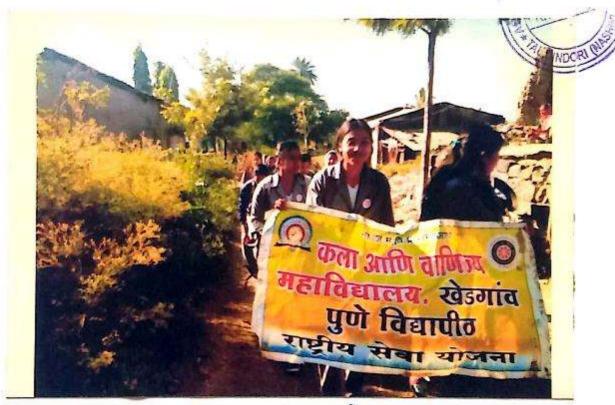

नावे धनाकर्ष काढून तसेच नियमित राबविण्यात येणाऱ्या कार्यक्रमांची रूपरेषा व विद्यार्थी यादी दि. २० सप्टेंबर, २०१६ पर्यंत रासेयो कार्यालयाकडे पाठविण्यात याबी.
- ५. मासिक अहवाल (Monthly Report) प्रत्येक महिन्याच्या ५ तारखेपर्यंत पाठविणे बंधनकारक आहे. एप्रिल २०१६ ते मार्च २०१७ पर्यंत (नमुना सोबत जोडला आहे.)
- ५. महाविद्यालयास स्वतंत्र पत्रव्यवहार न करता उपक्रमांसंदर्भात (www.unipune.ac.in/nss) या एन.एस.एस. वेबसाईटवर वेळोवेळी परिपत्रके प्रसिद्ध केली जातील. त्यानुसार महाविद्यालयांनी कार्यक्रम आयोजित करून सदर अहवाल, छायाचित्र इ. रासेयो कार्यालयास सादर करावे, ही विनंती.

कळावे, धन्यवाद!

प्र. कार्यक्रम समन्वयक राष्ट्रीय सेवा योजना

टिप : केंद्रिय लेखापरीक्षणाच्या वेळी हिशोबासोबत मान्यतापत्र जोडणे आवश्यक आहे.

Website: http://www.unipune.ac.in/nss Email: nss@pun.unipune.ac.in, nss@unipune.ac.in





(रासेमो बंतर्गत नियमित कर्यक्रमांमध्ये स्वच्छता व



पुणे विद्यापीठाचा वर्धापनदिन साजरा

मात्रिक । मित्रप्र संचालित कर्ता, वापिक्य महाविद्यालय खेडगाव येथे सावित्रीवाई फुले पुणे विद्यापीठाचा ६८ वा वधापनदीन उत्साहात साजरा क्राण्यात आला. कार्यक्रमास प्रमुख अतिथी म्हणुन कवी सचिन गांगुई , तरं अध्यक्षस्थानी प्राचार्य डॉ. डी. एन. कारं उपस्थित होते. कार्यक्रमाच्या प्रास्ताविकात प्राः व्हां. एस. जिंदे यांनी पुणे विद्यापीठाच्या इतिहासाची माहीती सांगितती.कवी गांगुई यांनी आपली विहीर आणि वाप या कवितांचा मितितार्थ उलग्रहांका शतकत्यांच्या समस्या व त्यांना होणाऱ्या यातनांचे वर्णन कवितेतुन मादर केले. डॉ.कारं यांनी विद्यापीठात चालू असणारे विविध अध्यासक्रम व तेथे मिळणाऱ्या शैक्षणिक दर्जाचे महत्व सांगितले. सुत्रसंचलन डॉ.मनीषा आहेर यांनी केले. कार्यक्रम यशस्वितेसाठी प्रा.आर.व्ही: घुमरे व प्राध्यापक वृंद , वि