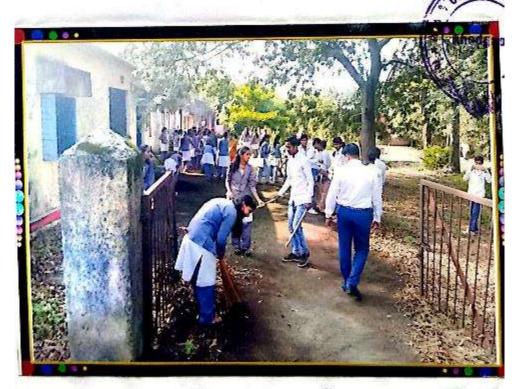

कारे व रासेयों कार्यक्रम अधिकारी प्रा. विकास शिंदे यांनी महात्मा गांधी व लालवहादूर शास्त्री यांच्या प्रतिमेला पुष्पहार घालून स्वच्छतेचे महत्त्व पटवूर्न दिले. यानंतर शालेय परिसर, महाविद्यालय परिसर व रस्ते स्वच्छ करण्यात आले.

महात्मा गांधी व लालबहादूर शास्त्री यांच्या कार्य व स्वच्छतेविषयी डॉ. मनीपा आहेर, विद्यार्थी विकास अधिकारी प्रा. योगिता गरुड, प्रगती दवंगे, सुवर्णा कावळे, अकिता दवंगे, पूजा गांगुर्डे, कविता कावळे; अश्विनी पवार, माधुरी गोसावी आदींची भाषणे झाली. याप्रसंगी महाविद्यालयाचे राष्ट्रीय सेवा योजनेचे स्वयंसेवक, सर्व प्राष्ट्रयापक व प्राध्यापकेतर सेवक व विद्यार्थी विद्यार्थी उपस्थित होते. या कार्यक्रमाचे सूत्रसंचालन अरती आहेर,व आभार प्रदर्शन काजल राकत यांनी केले.



वन्छ व अमर्थ भारत अभियान पंद्यश्वरा मच्चे भ्वन्छ भारत रापय द्येतांका भर्व भान्यवर, प्राख्यापद्व बूंद व स्वर्धसेवर



नियामित कार्यक्रभांतर्गित महाबिश्यालयीक विद्यार्थी सरहारी दबाब्बान्याच्या परीखशत सापुसकाई करतांना - - -



रत्नगड, शिंदवंड था ऐतिहासिन्ड हिल्ल्याच्या पायच्याकी वनीषधी आडांची लागवंड करतांना स्वयंसेवन्ड ---



महाविद्यालयान रक्तदान शिविराप्तसंगी प्रमाणपत्र देनांना मा. दत्तात्रथनी पारील समवेत क्षनिलपाद। दुवे, अतिषी गण प्राचार्थ व रक्तदाने....

## NATIONAL SERVICE SCHEME Special Camp 2018-19 UTILIZATION CERTIFICATE

Name of the College/Institution: ARTS & COMMERCE COLLEGE, KHEDGAON Tal. Dindori, Dist. Nashik

Certified that the total expenditure of Rs. 63950/- including college/institution share, if any, has been utilized by the college/institution for the purpose for which it is approved as per the details in the attached statements in accordance with the terms and conditions, norms of expe