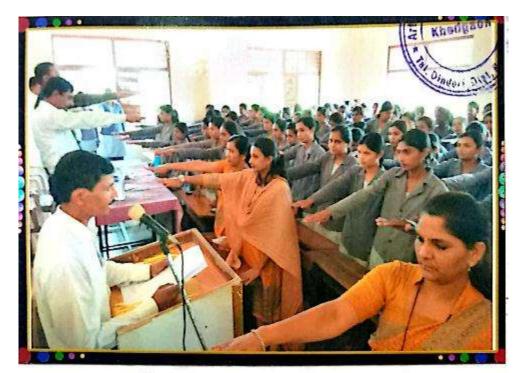

लबहादूर शास्त्री यांना अभिवादन करून शालेय व महाविद्यालय परिसरात स्वच्छता मोहीम रावविण्यात आली.

प्राचार्य डॉ. डी. एन. कारे व रासेयों कार्यक्रम अधिकारी प्रा. विकास शिंदे यांनी महात्मा गांधी व लालवहादूर शास्त्री यांच्या प्रतिमेला पुष्पहार घालून स्वच्छतेचे महत्त्व पटवूर्न दिले. यानंतर शालेय परिसर, महाविद्यालय परिसर व रस्ते स्वच्छ करण्यात आले.

महात्मा गांधी व लालबहादूर शास्त्री यांच्या कार्य व स्वच्छतेविषयी डॉ. मनीपा आहेर, विद्यार्थी विकास अधिकारी प्रा. योगिता गरुड, प्रगती दवंगे, सुवर्णा कावळे, अकिता दवंगे, पूजा गांगुर्डे, कविता कावळे; अश्विनी पवार, माधुरी गोसावी आदींची भाषणे झाली. याप्रसंगी महाविद्यालयाचे राष्ट्रीय सेवा योजनेचे स्वयंसेवक, सर्व प्राष्ट्रयापक व प्राध्यापकेतर सेवक व विद्यार्थी विद्यार्थी उपस्थित होते. या कार्यक्रमाचे सूत्रसंचालन अरती आहेर,व आभार प्रदर्शन काजल राकत यांनी केले.



वन्छ व अमर्थ भारत अभियान पंद्यश्वरा मच्चे भ्वन्छ भारत रापय द्येतांका भर्व भान्यवर, प्राख्यापद्व बूंद व स्वर्धसेवर



नियामित कार्यक्रभांतर्गित महाबिश्यालयीक विद्यार्थी सरहारी दबाब्बान्याच्या परीखशत सापुसकाई करतांना - - -



रत्नगड, शिंदवंड था ऐतिहासिन्ड हिल्ल्याच्या पायच्याकी वनीषधी आडांची लागवंड करतांना स्वयंसेवन्ड ---



महाविद्यालयान रक्तदान शिविराप्तसंगी प्रमाणपत्र देनांना मा. दत्तात्रथनी पारील समवेत क्षनिलपाद। दुवे, अतिषी गण प्राचार्थ व रक्तदाने....

## NATIONAL SERVICE SCHEME Special Camp 2018-19 UTILIZATION CERTIFICATE

Name of the College/Institution: ARTS & COMMERCE COLLEGE, KHEDGAON Tal. Dindori, Dist. Nashik

Certified that the total expenditure of Rs. 63950/- including college/institution share, if any, has been utilized by the college/institution for the purpose for which it