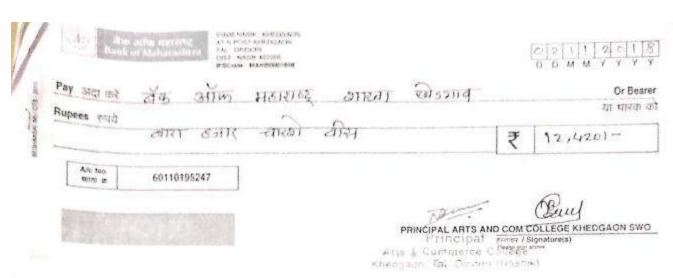

कळावे,

TRUE COPY

Principal
Arts & Commerce College
Khedgaon, Tal. Dindori (Nashik)

डॉ. संजयकुमार दळवी संचालक,

विद्यार्थी कल्याण मंडळ

ct. Jedhan s. (SAIF. 6)

योजनेच्या मार्गदर्शक तत्वांमध्ये काही बदल झाल्यास स्वतंत्रपणे कळविण्यात येईल. आपल्या महाविद्यालयानी या विभागास आपल्या महाविद्यालयाच्या बँक खातेबाबत माहिती पाठविलेली असेल तर 'कर्मबीर भाऊराव पाटील कमचा व शिका' योजनेसाठीची प्रथम हप्त्यांची रक्कम र. १७,०००/— 'हरादड' द्वारे आपल्या महाविद्यालयांच्या बँक खात्यात वर्ग करण्यात येणार आहे.