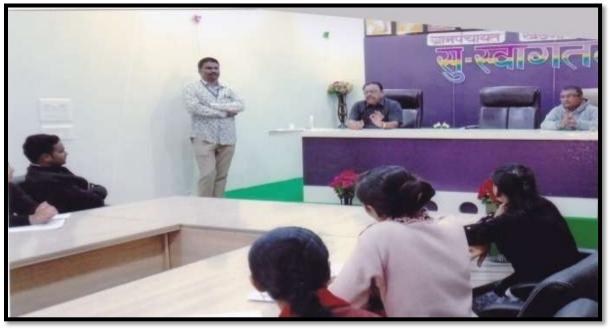

#### Total No. of faculty Members: 06

Maratha Vidya Prasarak Samaj's Arts and Commerce College Khedgaon visited Khedgaon Grampanchayat on 17<sup>th</sup> January 2020. The purpose of this Grampanchayat visit was enabling the students to review the working of the Grampanchayat and also to get information about the Grampanchayat structure. For this, Khedgaon Grampanchayat survey was conducted. Students of first, second and third years Arts faculty participated in this event. Over all 96 students registered their participation. How do the students run the politics of the village through this initiative and what is the function of Grampanchayat, what is the number of Gram-panchayat members? And how are these members elected? What is eligibility? Got information about it.

The visit to Grampanchayat helped students to get practical knowledge about the mechanism at the Grampanchayat. The sarpanch provided information about the procedure of this appointment, tenure, work responsibilities and functioning of the Grampanchayat. The deputy sarpanch Mr.Dattatrayji patil explained the structure of the Grampanchayat its roll in development of a village, how the revenue is collected from the village, how it is utilized and various scheme provided by the Govt. of India at all. He also informed the total member of meetings (Gramsabha) held during the year, what issues were discussed and what measures taken to resolve them. He stressed that the function of Grampanchayat is reciprocal, it works with support of villagers to provide them all the necessary facilities like water, electricity, employment, roads and safety of villagers. The sarpanch Mrs. Archana Ugale, the deputy sarpanch Mr.Dattatraya Patil, Gram sevak Mr.Somnath Dhokare gave their all support to provide such valuable information to our students.

The principal encouraged students to learn the mechanism of Grampanchayat and take active participation in the development of their nation. The visit was organized by Political science department. The HOD Mrs.Y.B.Garud, Mr.P.D.Deshmukh and all teachers of Khedgaon College. The visit became successful with an over welcoming response from the students.