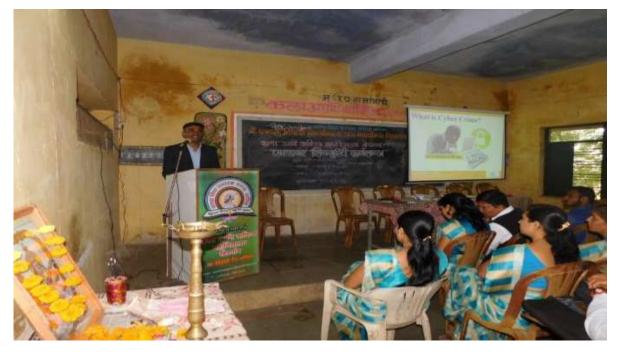

Yogita Garud thanked to chief host. All the professors, non-professors, NSS volunteers and students were present on this occasion.

Prof. V.S. Shinde NSS Programme Officer रा.से.यो. कार्यक्रम अधिकार कला आणि वाणिज्य महाविद्यालय खेडगांव



Commerce College, Khedgaon, Tal-Dindori, Dist-Nashik

## One day Traning Workshop

| Sr. No | Date       | Faculty / Department | Name of Organization / Place     |
|--------|------------|----------------------|----------------------------------|
|        |            |                      | Visited                          |
| 1.     | 20/08/2018 | NSS                  | Cyber Security, Khedgaon College |
|        |            |                      | (Registered student- 50)         |



Vishal Rajole while guiding students in cyber security workshop



Hon. Sri. Vishal Rajole Delivering Lecture on Cyber Security

## Maratha Vidya Prasarak Samaj's ARTS AND COMMERCE COLLEGE KHEDGAON Tal. Dindori, Dist. Nashik <u>Attendance Sheet</u>



## Cyber Crime Security Workshop

## Date: 20/08/2018

| Sr. No. | Name of the Students           | Signature                      |
|---------|--------------------------------|--------------------------------|
| 1       | Aher . Mitting Nittin Somnath. | Ahus                           |
| 2       | Pawar Gauri Sunil              | allante.                       |
| 3       | Bagu Nisha Mahondra            | Bayur                          |
| . 4     | Bombale Vaishal: Datty         |                                |
| 5       | Gase monali Ananda             | V45. D. Bombyle<br>Gersemonuli |
| 6       |