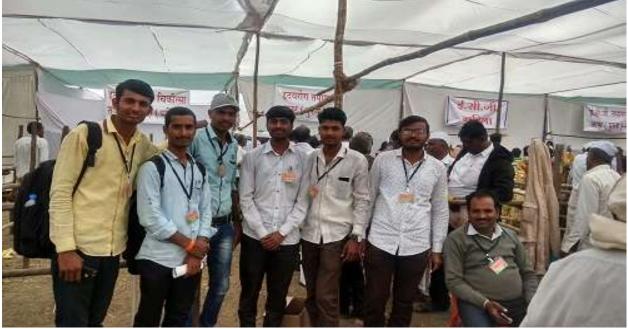

## Krushithon Exhibition, Nashik

Participated Students in Krushithon Nashik

Participated Students and Faculty in Krushithon Nashik

Students interacting with entrepreneurs in Krushithon

Students interacting with entrepreneurs in Krushithon

Students looking at various agricultural stalls in Krushithon

Krushithon, Nashik

Maratha Vidya Prasarak Samaj's and Commerce College, Khedgaon, Tal. Dindori, Dist. Nashik **Department of Political Science** Academic Year 2019-20