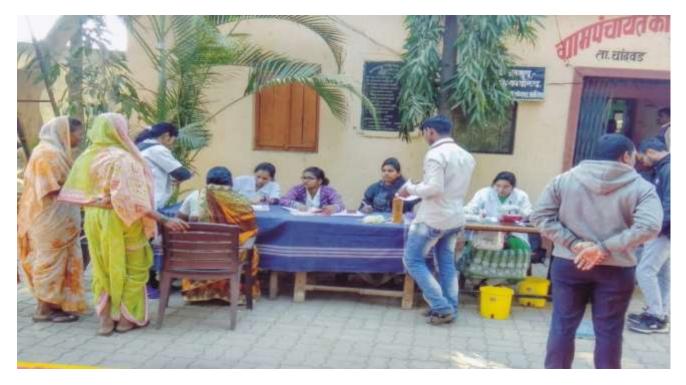

#### Total No. of faculty Members: 06

Maratha Vidya Prasarak Samaj's Arts and Commerce College Khedgaon visited Khedgaon Grampanchayat on 17<sup>th</sup> January 2020. The purpose of this Grampanchayat visit was enabling the students to review the working of the Grampanchayat and also to get information about the Grampanchayat structure. For this, Khedgaon Grampanchayat survey was conducted. Students of first, second and third years Arts faculty participated in this event. Over all 96 students registered their participation. How do the students run the politics of the village through this initiative and what is the function of Grampanchayat, what is the number of Gram-panchayat members? And how are these members elected? What is eligibility? Got information about it.

The visit to Grampanchayat helped students to get practical knowledge about the mechanism at the Grampanchayat. The sarpanch provided information about the procedure of this appointment, tenure, work responsibilities and functioning of the Grampanchayat. The deputy sarpanch Mr.Dattatrayji patil explained the structure of the Grampanchayat its roll in development of a village, how the revenue is collected from the village, how it is utilized and various scheme provided by the Govt. of India at all. He also informed the total member of meetings (Gramsabha) held during the year, what issues were discussed and what measures taken to resolve them. He stressed that the function of Grampanchayat is reciprocal, it works with support of villagers to provide them all the necessary facilities like water, electricity, employment, roads and safety of villagers. The sarpanch Mrs. Archana Ugale, the deputy sarpanch Mr.Dattatraya Patil, Gram sevak Mr.Somnath Dhokare gave their all support to provide such valuable information to our students.

The principal encouraged students to learn the mechanism of Grampanchayat and take active participation in the development of their nation. The visit was organized by Political science department. The HOD Mrs.Y.B.Garud, Mr.P.D.Deshmukh and all teachers of Khedgaon College. The visit became successful with an over welcoming response from the students.