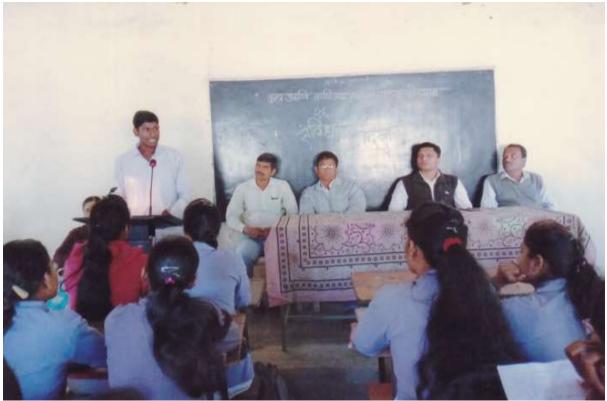

## Krushithon Exhibition, Nashik

Participated Students in Krushithon Nashik

Participated Students and Faculty in Krushithon Nashik

Students interacting with entrepreneurs in Krushithon

Students interacting with entrepreneurs in Krushithon

Students looking at various agricultural stalls in Krushithon

Krushithon, Nashik

Maratha Vidya Prasarak Samaj's and Commerce College, Khedgaon, Tal. Dindori, Dist. Nashik **Department of Political Science** Academic Year 2019-20