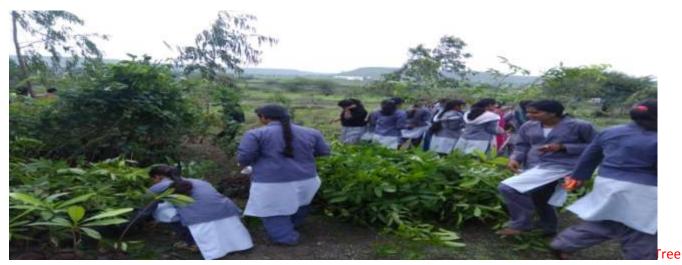

## Krushithon Exhibition, Nashik

Participated Students in Krushithon Nashik

Participated Students and Faculty in Krushithon Nashik

Students interacting with entrepreneurs in Krushithon

Students interacting with entrepreneurs in Krushithon

Students looking at various agricultural stalls in Krushithon

Krushithon, Nashik

Maratha Vidya Prasarak Samaj's and Commerce College, Khedgaon, Tal. Dindori, Dist. Nashik **Department of Political Science** Academic Year 2019-20