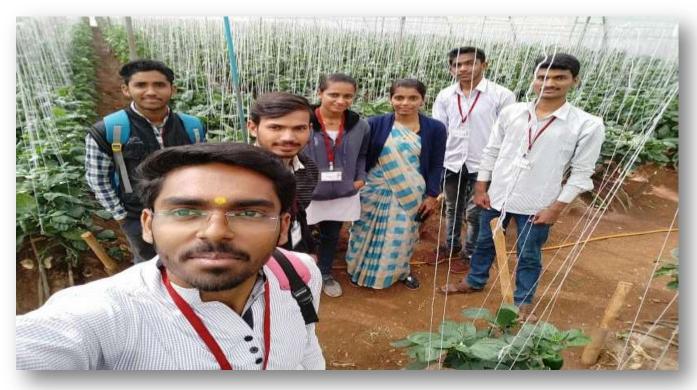

## Krushithon Exhibition, Nashik

Participated Students in Krushithon Nashik

Participated Students and Faculty in Krushithon Nashik

Students interacting with entrepreneurs in Krushithon

Students interacting with entrepreneurs in Krushithon

Students looking at various agricultural stalls in Krushithon

Krushithon, Nashik

Maratha Vidya Prasarak Samaj's and Commerce College, Khedgaon, Tal. Dindori, Dist. Nashik **Department of Political Science** Academic Year 2019-20