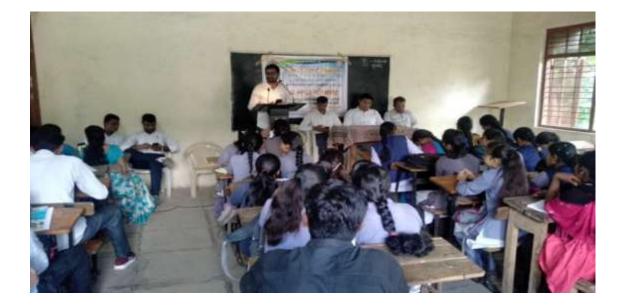

#### Total No. of faculty Members: 06

Maratha Vidya Prasarak Samaj's Arts and Commerce College Khedgaon visited Khedgaon Grampanchayat on 17<sup>th</sup> January 2020. The purpose of this Grampanchayat visit was enabling the students to review the working of the Grampanchayat and also to get information about the Grampanchayat structure. For this, Khedgaon Grampanchayat survey was conducted. Students of first, second and third years Arts faculty participated in this event. Over all 96 students registered their participation. How do the students run the politics of the village through this initiative and what is the function of Grampanchayat, what is the number of Gram-panchayat members? And how are these members elected? What is eligibility? Got information about it.

The visit to Grampanchayat helped students to get practical knowledge about the mechanism at the Grampanchayat. The sarpanch provided information about the procedure of this appointment, tenure, work responsibilities and functioning of the Grampanchayat. The deputy sarpanch Mr.Dattatrayji patil explained the structure of the Grampanchayat its roll in development of a village, how the revenue is collected from the village, how it is utilized and various scheme provided by the Govt. of India at all. He also informed the total member of meetings (Gramsabha) held during the year, what issues were discussed and what measures taken to resolve them. He stressed that the function of Grampanchayat is reciprocal, it works with support of villagers to provide them all the necessary facilities like water, electricity, employment, roads and safety of villagers. The sarpanch Mrs. Archana Ugale, the deputy sarpanch Mr.Dattatraya Patil, Gram sevak Mr.Somnath Dhokare gave their all support to provide such valuable information to our students.

The principal encouraged students to learn the mechanism of Grampanchayat and take active participation in the development of their nation. The visit was organized by Political science department. The HOD Mrs.Y.B.Garud, Mr.P.D.Deshmukh and all teachers of Khedgaon College. The visit became successful with an over welcoming response from the students.