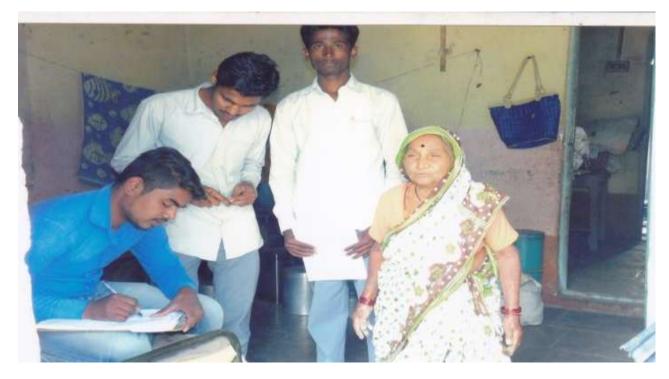

#### Total No. of faculty Members: 06

Maratha Vidya Prasarak Samaj's Arts and Commerce College Khedgaon visited Khedgaon Grampanchayat on 17<sup>th</sup> January 2020. The purpose of this Grampanchayat visit was enabling the students to review the working of the Grampanchayat and also to get information about the Grampanchayat structure. For this, Khedgaon Grampanchayat survey was conducted. Students of first, second and third years Arts faculty participated in this event. Over all 96 students registered their participation. How do the students run the politics of the village through this initiative and what is the function of Grampanchayat, what is the number of Gram-panchayat members? And how are these members elected? What is eligibility? Got information about it.

The visit to Grampanchayat helped students to get practical knowledge about the mechanism at the Grampanchayat. The sarpanch provided information about the procedure of this appointment, tenure, work responsibilities and functioning of the Grampanchayat. The deputy sarpanch Mr.Dattatrayji patil explained the structure of the Grampanchayat its roll in development of a village, how the revenue is collected from the village, how it is utilized and various scheme provided by the Govt. of India at all. He also informed the total member of meetings (Gramsabha) held during the year, what issues were discussed and what measures taken to resolve them. He stressed that the function of Grampanchayat is reciprocal, it works with support of villagers to provide them all the necessary facilities like water, electricity, employment, roads and safety of villagers. The sarpanch Mrs. Archana Ugale, the deputy sarpanch Mr.Dattatraya Patil, Gram sevak Mr.Somnath Dhokare gave their all support to provide such valuable information to our students.