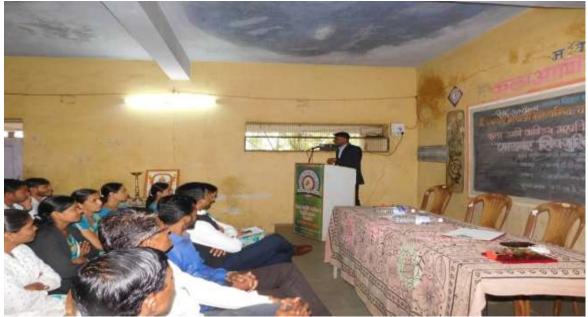

cessary to get protection from cyber crime. Dr. Manisha Aher, Prof. Yogita Garud thanked to chief host. All the professors, non-professors, NSS volunteers and students were present on this occasion.

Prof. V.S. Shinde NSS Programme Officer रा.से.यो. कार्यक्रम अधिकार कला आणि वाणिज्य महाविद्यालय खेडगांव



Commerce College, Khedgaon, Tal-Dindori, Dist-Nashik

## One day Traning Workshop

| Sr. No | Date       | Faculty / Department | Name of Organization / Place     |
|--------|------------|----------------------|----------------------------------|
|        |            |                      | Visited                          |
| 1.     | 20/08/2018 | NSS                  | Cyber Security, Khedgaon College |
|        |            |                      | (Registered student- 50)         |



Vishal Rajole while guiding students in cyber security workshop



Hon. Sri. Vishal Rajole Delivering Lecture on Cyber Security

## Maratha Vidya Prasarak Samaj's ARTS AND COMMERCE COLLEGE KHEDGAON Tal. Dindori, Dist. Nashik <u>Attendance Sheet</u>



## Cyber Crime Security Workshop

## Date: 20/08/2018

| Sr. No. | Name of the Students           | Signature                      |
|---------|--------------------------------|--------------------------------|
| 1       | Aher . Mitting Nittin Somnath. | Ahus                           |
| 2       | Pawar Gauri Sunil              | allante.                       |
| 3       | Bagu Nisha Mahondra            | Bayur                          |
| . 4     | Bombale Vaishal: Datty         |                                |
| 5       | Gase monali