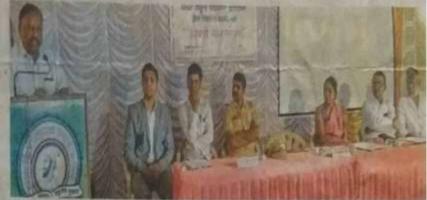

#### Total No. of faculty Members: 06

Maratha Vidya Prasarak Samaj's Arts and Commerce College Khedgaon visited Khedgaon Grampanchayat on 17<sup>th</sup> January 2020. The purpose of this Grampanchayat visit was enabling the students to review the working of the Grampanchayat and also to get information about the Grampanchayat structure. For this, Khedgaon Grampanchayat survey was conducted. Students of first, second and third years Arts faculty participated in this event. Over all 96 students registered their participation. How do the students run the politics of the village through this initiative and what is the function of Grampanchayat, what is the number of Gram-panchayat members? And how are these members elected? What is eligibility? Got information about it.

The visit to Grampanchayat helped students to get practical knowledge about the mechanism at the Grampanchayat. The sarpanch provided information about the procedure of this appointment, tenure, work responsibilities and functioning of the Grampanchayat. The deputy sarpanch Mr.Dattatrayji patil explained the structure of the Grampanchayat its roll in development of a village, how the revenue is collected from the village, how it is utilized and various scheme provided by the Govt. of India at all. He also informed the total member of meetings (Gramsabha) held during the year, what issues were discussed and what measures taken to resolve them. He stressed that the function of Grampanchayat is reciprocal, it works with support of villagers to provide them all the necessary facilities like water, electricity, employment, roads and safety of villagers. The sarpanch Mrs. Archana Ugale, the deputy sarpanch Mr.Dattatraya Patil, Gram sevak Mr.Somnath Dhokare gave their all support to provide such valuable information to our students.

The principal encouraged students to learn the mechanism of Grampanchayat and take active participation in the development of their nation. The visit was organized by Political science department. The HOD Mrs.Y.B.Garud, Mr.P.D.Deshmukh and all teachers of Khedgaon College. The visit became successful with an over welcoming response from the students.