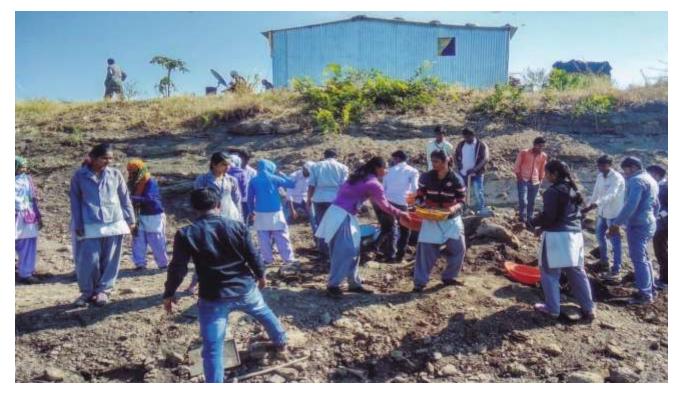

#### Total No. of faculty Members: 06

Maratha Vidya Prasarak Samaj's Arts and Commerce College Khedgaon visited Khedgaon Grampanchayat on 17<sup>th</sup> January 2020. The purpose of this Grampanchayat visit was enabling the students to review the working of the Grampanchayat and also to get information about the Grampanchayat structure. For this, Khedgaon Grampanchayat survey was conducted. Students of first, second and third years Arts faculty participated in this event. Over all 96 students registered their participation. How do the students run the politics of the village through this initiative and what is the function of Grampanchayat, what is the number of Gram-panchayat members? And how are these members elected? What is eligibility? Got information about it.

The visit to Grampanchayat helped students to get practical knowledge about the mechanism at the Grampanchayat. The sarpanch provided information about the procedure of this appointment, tenure, work responsibilities and functioning of the Grampanchayat. The deputy sarpanch Mr.Dattatrayji patil explained the structure of the Grampanchayat its roll in development of a village, how the revenue is collected from the village, how it is utilized and various scheme provided by the Govt. of India at all. He also informed the total member of meetings (Gramsabha) held during the year, what issues were discussed and what measures taken to resolve them. He stressed that the function of Grampanchayat is reciprocal, it works with support of villagers to provide them all the necessary facilities like water, electricity, employment, roads and safety of villagers. The sarpanch Mrs. Archana Ugale, the deputy sarpanch Mr.Dattatraya Patil, Gram sevak Mr.Somnath Dhokare gave their all support to provide such valuable information to our students.