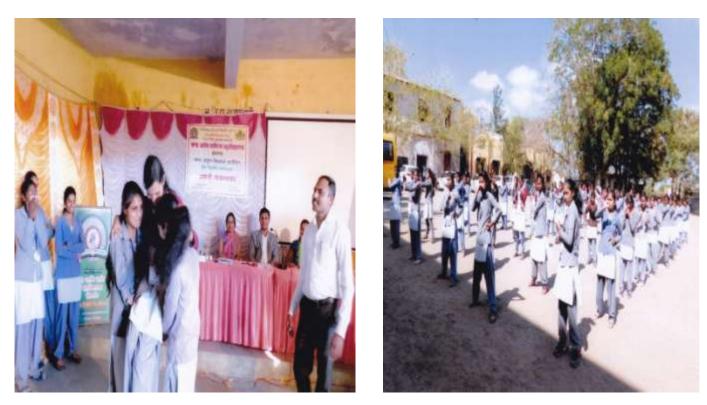

#### Total No. of faculty Members: 06

Maratha Vidya Prasarak Samaj's Arts and Commerce College Khedgaon visited Khedgaon Grampanchayat on 17<sup>th</sup> January 2020. The purpose of this Grampanchayat visit was enabling the students to review the working of the Grampanchayat and also to get information about the Grampanchayat structure. For this, Khedgaon Grampanchayat survey was conducted. Students of first, second and third years Arts faculty participated in this event. Over all 96 students registered their participation. How do the students run the politics of the village through this initiative and what is the function of Grampanchayat, what is the number of Gram-panchayat members? And how are these members elected? What is eligibility? Got information about it.

The visit to Grampanchayat helped students to get practical knowledge about the mechanism at the Grampanchayat. The sarpanch provided information about the procedure of this appointment, tenure, work responsibilities and functioning of the Grampanchayat. The deputy sarpanch Mr.Dattatrayji patil explained the structure of the Grampanchayat its roll in development of a village, how the revenue is collected from the village, how it is utilized and various scheme provided by the Govt. of India at all. He also informed the total member of meetings (Gramsabha) held during the year, what issues were discussed and what measures taken to resolve them. He stressed that the function of Grampanchayat is reciprocal, it works with support of villagers to provide them all the necessary facilities like water, electricity, employment, roads and safety of villagers. The sarpanch Mrs. Archana Ugale, the deputy sarpanch Mr.Dattatraya Patil, Gram sevak Mr.Somnath Dhokare gave their all support to provide such valuable information to our students.

The principal encouraged students to learn the mechanism of Grampanchayat and take active participation in the development of their nation. The visit was organized by Political science department. The HOD Mrs.Y.B.Garud, Mr.P.D.Deshmukh and all teachers of Khedgaon College. The visit became successful with an over welcoming response from the students.