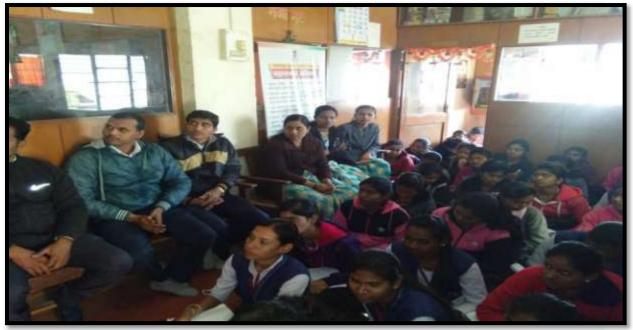

## <u>Report:</u>

It is our great pleasure to submit the report of a field visit to *Agricultural Exhibition (Krishithon)* on 23<sup>rd</sup> November 2019 at 11:00 am to fulfill the above aim and objective of the study. Our commerce department 23 students visit *Agricultural Exhibition (Krishithon)* **Thakkar Dome, Near ABB Circle, Trimbak Road, Nashik**. For getting the knowledge about the agriculture sector and activities with the marketing of the product, selling of vegetables and grains, auction of onion and other vegetables and Seeds ,feeds ,New Technology Machinery

### **Observation:**

We were guided by our principal and by host Trade *Fair* is all set to open wide avenues to promote businesses in this vast sector He explained about interaction with the marketers, farmers, company representatives, knowledge about the government scheme regarding subsidies for crops and transactions with them.. After interaction questionanswer session was arranged by the guide Krishithon 2019 –India's Premier Agriculture Trade Fair which is set to enter into the 14th Edition will continue to provide a common platform and offer a huge business opportunity for Manufacturers, Suppliers and to those involved in the Agriculture & Allied Sectors to show case their products & innovative technologies. Krishithon has been successfully blending latest technology, expertise, experience and business to update the agriculturists in the country.