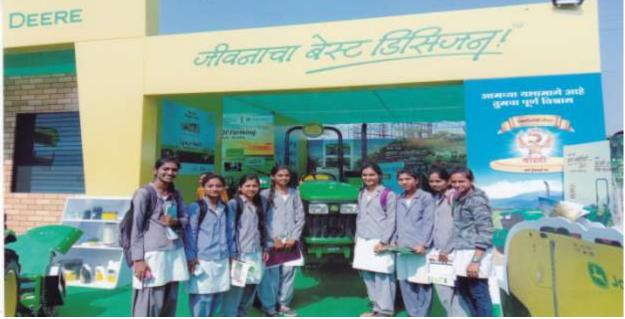

## Krushithon Exhibition, Nashik

Participated Students in Krushithon Nashik

Participated Students and Faculty in Krushithon Nashik

Students interacting with entrepreneurs in Krushithon

Students interacting with entrepreneurs in Krushithon

Students looking at various agricultural stalls in Krushithon

Krushithon, Nashik

Maratha Vidya Prasarak Samaj's and Commerce College, Khedgaon, Tal. Dindori, Dist. Nashik **Department of Political Science** Academic Year 2019-20