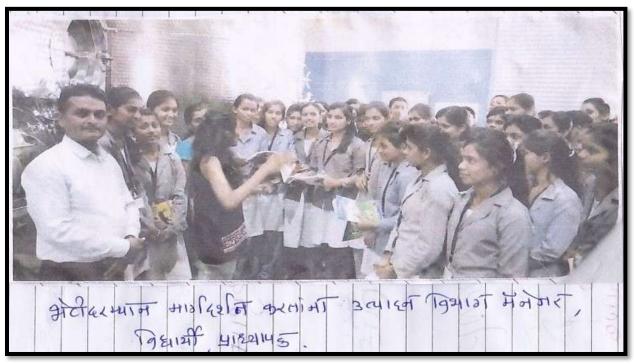

## Krushithon Exhibition, Nashik

Participated Students in Krushithon Nashik

Participated Students and Faculty in Krushithon Nashik

Students interacting with entrepreneurs in Krushithon

Students interacting with entrepreneurs in Krushithon

Students looking at various agricultural stalls in Krushithon

Krushithon, Nashik

Maratha Vidya Prasarak Samaj's and Commerce College, Khedgaon, Tal. Dindori, Dist. Nashik **Department of Political Science** Academic Year 2019-20