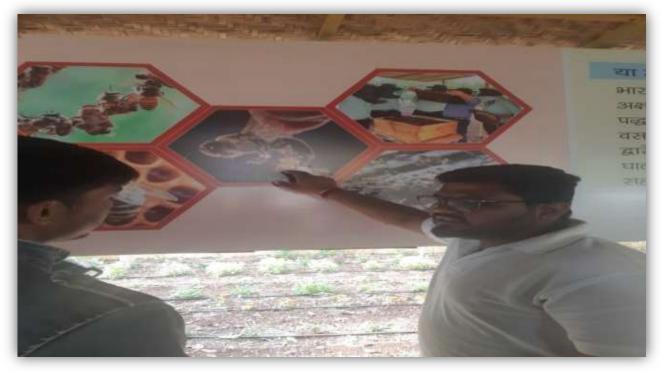

| 17. 8.5         |

Principal Arts & Commerce College, Khedgaon, Tal-Dindor, Dist-Nashik

Page 4 of 4

State of the local division of the local div

| Sr. No | Date       | Faculty / Department | Name of Organization / Place Visited  |
|--------|------------|----------------------|---------------------------------------|
| 1.     |            |                      | Honey Bee Garden and Guidance Center, |
|        | 14/01/2020 | Coography            | Mukhed (Pimpalgaom MIDC)              |
|        | 14/01/2020 | Geography            | (Registered student-80)               |

Visit to Honey Bee Garden and Guidance Centre



Visit to Honey Bee Garden and Guidance Center



Honey Bee Kendra officers demonstrating to students



Honey Be Kendra officers demonstrating to studs



Honey Bee Kendra officers giving information regarding Honey Bee



Maratha Vidya Prasarak Samaj's Arts and Commerce College, Khedgaon, Tal. Dindori, Dist. Nashik **Department of Geography** 

Academic Year 2019-20

#### POLYHOUSE FIELD VISIT REPORT 2019-20

Date: 23<sup>rd</sup> feburaury 2019

Total No. of participants: 60 Total No. of faculty Members: 02 'Aim and Objectives of Field Visit'

#### Aim:

"To study the agriculture structure and working of the The Agriculture field visits in the poly house Agriculture technology student be able to face to face information in this field. the agriculture sector and use the content knowledge in this field.

#### Objective:

"To get the detailed knowledge about the Agriculture field in polyhouse farming (shindwad) and its production types of v