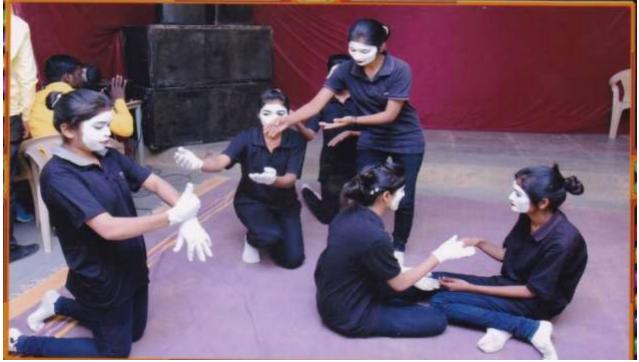

## Krushithon Exhibition, Nashik

Participated Students in Krushithon Nashik

Participated Students and Faculty in Krushithon Nashik

Students interacting with entrepreneurs in Krushithon

Students interacting with entrepreneurs in Krushithon

Students looking at various agricultural stalls in Krushithon

Krushithon, Nashik

Maratha Vidya Prasarak Samaj's and Commerce College, Khedgaon, Tal. Dindori, Dist. Nashik **Department of Political Science** Academic Year 2019-20