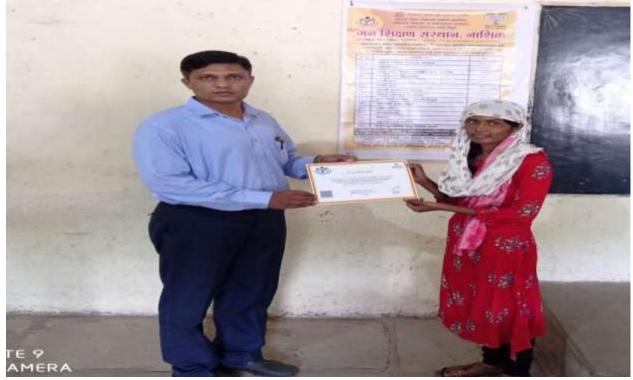

|

| Sr. No | Date     | Faculty / Department | Name of Program              |
|--------|----------|----------------------|------------------------------|
| 1.     | 5        |                      | Computer Application (Tally) |
|        | Feb.2020 | Arts & Commerce      | Janshikshan Sanstha,Nashik   |
|        |          |                      | (Registered student- 20)     |



Students accepting Computer Tally Course Certificate



Students accepting Computer Tally Course Certificate



Students accepting Computer Tally Course Certificate



Students accepting Computer Tally Course Certificate

# Conducting Cultural Events



Students conducting cultural events



College students performing the drama (play)



College students performing the drama (play)



College students performing Mime

# Street play



Students performing a street play in College



students performing a street play in College



College students performing a street play in a Khedgaon village



College students performing a street play in a Khedgaon village





College students performing a street play in a Yuvaspandan program



College students performing a street play in a Yuvaspand