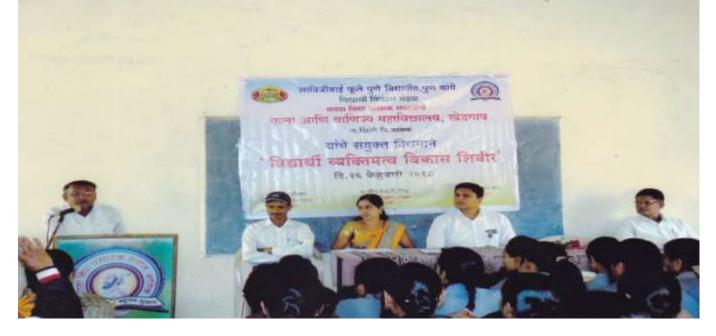

The principal encouraged students to learn the mechanism of Grampanchayat and take active participation in the development of their nation. The visit was organized by Political science department. The HOD Mrs.Y.B.Garud, Mr.P.D.Deshmukh and all teachers of Khedgaon College. The visit became successful with an over welcoming response from the students.