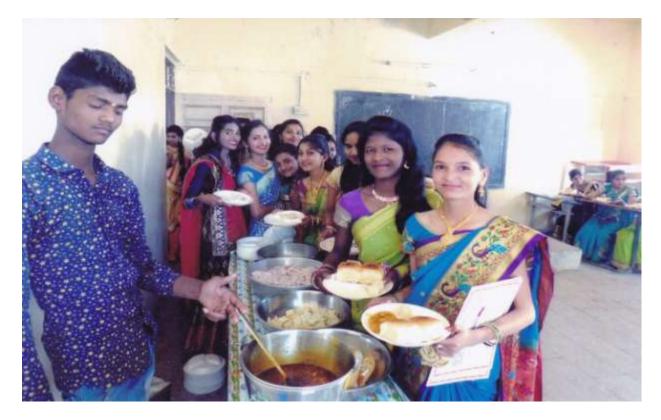

## Krushithon Exhibition, Nashik

Participated Students in Krushithon Nashik

Participated Students and Faculty in Krushithon Nashik

Students interacting with entrepreneurs in Krushithon

Students interacting with entrepreneurs in Krushithon

Students looking at various agricultural stalls in Krushithon

Krushithon, Nashik

Maratha Vidya Prasarak Samaj's and Commerce College, Khedgaon, Tal. Dindori, Dist. Nashik **Department of Political Science** Academic Year 2019-20