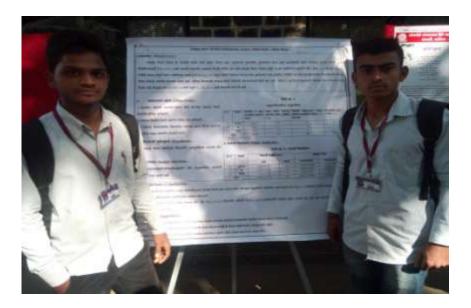

## Krushithon Exhibition, Nashik

Participated Students in Krushithon Nashik

Participated Students and Faculty in Krushithon Nashik

Students interacting with entrepreneurs in Krushithon

Students interacting with entrepreneurs in Krushithon

Students looking at various agricultural stalls in Krushithon

Krushithon, Nashik

Maratha Vidya Prasarak Samaj's and Commerce College, Khedgaon, Tal. Dindori, Dist. Nashik **Department of Political Science** Academic Year 2019-20