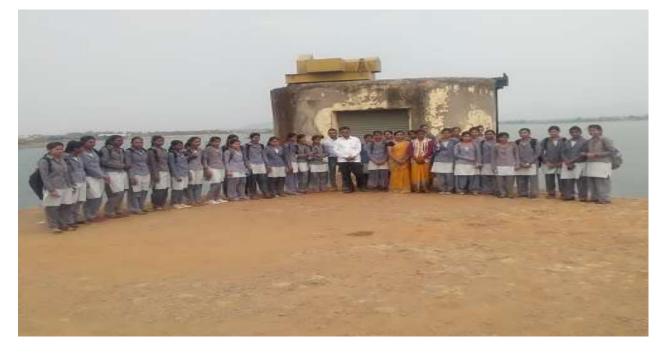

## Krushithon Exhibition, Nashik

Participated Students in Krushithon Nashik

Participated Students and Faculty in Krushithon Nashik

Students interacting with entrepreneurs in Krushithon

Students interacting with entrepreneurs in Krushithon

Students looking at various agricultural stalls in Krushithon

Krushithon, Nashik

Maratha Vidya Prasarak Samaj's and Commerce College, Khedgaon, Tal. Dindori, Dist. Nashik **Department of Political Science** Academic Year 2019-20