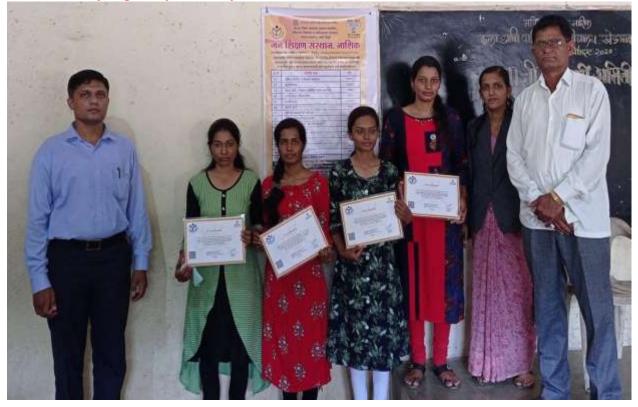

|

| Sr. No | Date     | Faculty / Department | Name of Program              |
|--------|----------|----------------------|------------------------------|
| 1.     | 5        |                      | Computer Application (Tally) |
|        | Feb.2020 | Arts & Commerce      | Janshikshan Sanstha,Nashik   |
|        |          |                      | (Registered student- 20)     |



Students accepting Computer Tally Course Certificate



Students accepting Computer Tally Course Certificate



Students accepting Computer Tally Course Certificate



Students accepting Computer Tally Course Certificate

# Conducting Cultural Events



Students conducting cultural events



College students performing the drama (play)



College students performing the drama (play)



College students performing Mime

# Street play



Students performing a street play in College



students performing a street play in College



College students performing a street play in a Khedgaon village



College students performing a street play in a Khedgaon village





College students performing a street play in a Yuvaspandan program



College students performing a street play in a Yuvaspandan program



College students performing a folk dance in a Yuvaspandan program



Students participating in cultural programme

#### • Debates and speech contest



St