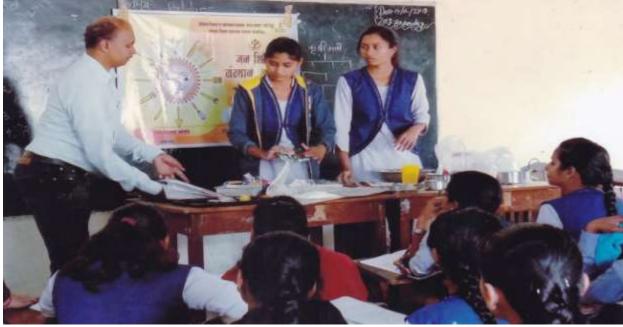

| otal Day               |



Arts & Commerce College, Maydgeon, Tel-Dindoni.Dist-Nashik Principal Marr

M.V.P. Samaj's Arts and Commerce College, Khedgaos Tal. - Dindori, Dist. - Navhilk

e į

Janshikshan Sansthan, Nashik

Name of the Cource :- Basic Bakery and Confectionery

Month :- Jan Year :- 2020

intendance.

203

| Sr. No | Date     | Faculty / Department | Name of Course                          |
|--------|----------|----------------------|-----------------------------------------|
| 1.     | 6 Jane.  | Arts & Commerce      | <b>Basic Bakery &amp; Confectionary</b> |
|        | to 6     |                      | Janshikshan Sanstha,Nashik              |
|        | Feb.2020 |                      | (Registered student- 27)                |



Students and instructirs while preparing bakery products



Principal and Director while inspecting the product created by the students



Instructors while guiding students to create bakery products



PERMINITE 9 Mrs.Y.B.Garud While distributing the certificates to the students

| मराठा विद्या प्रसारक समाज, नाशिक.<br>कला आणि वाणिज्य<br>महाविद्यालय, खेडगांव<br>ता. दिंडोरी, जि. नाशिक - ४२२ २०५.<br>फोन : (०२५५७) २३५१८३<br>फेक्स : २३५१८३ | : प्राप्तार्थ :<br>: प्राप्तार्थ :<br>टॉ. ठी. एल. राजारे<br>एन. ए.,एन.जील,पीएन.जी.,<br>जी.जी.नी.अन्ज ए., रोट.नेट (अर्थताला) | Maratha Vidya Prasarak Samaj, Nashik<br>ARTS & COMMERCE<br>COLLEGE, KHEDGAON<br>Tal- Dinderl, Dist- Nashik, - 422 205.<br>Ph. : (02557) 235183, Fax : 235183<br>E-mail ) acckhedgaon@rediffmail.com<br>Website:www.mvp.edu in/khedgaon