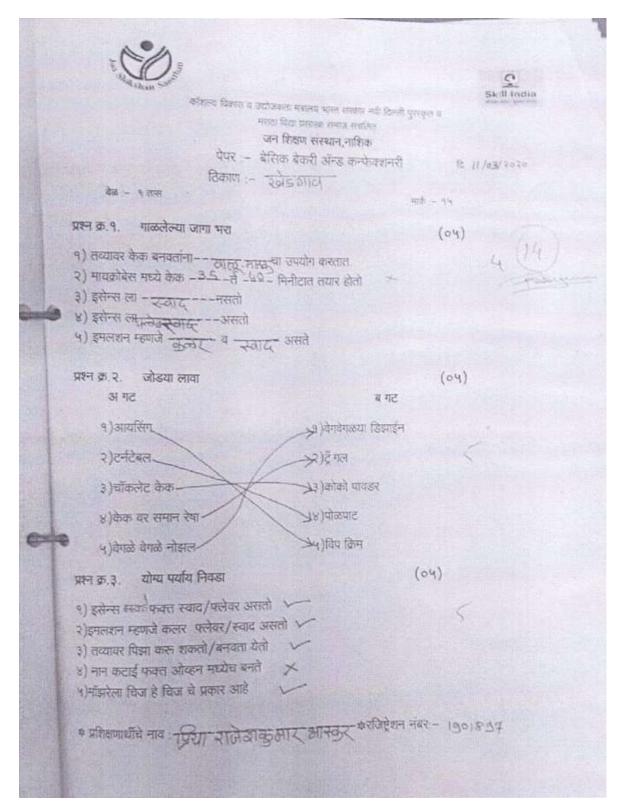

त आहे. म्हणजेच या कोर्समुळे त्यांना एक नवीन व्यवसाय सुरू करण्यास मदत झाली. या प्रशिक्षण वर्गाचे प्रशिक्षक माननीय श्री पंडित सर यांनी विद्यार्थ्यांना प्रशिक्षण दिले. तसेच शिक्षण संस्था नाशिक संचालिका माननीय श्रीमती ज्योती लांडगे व सदस्य संदीप शिंदे सर कॉलेजचे प्राचार्य डॉक्टर डी.एन. कारे सर यांच्या सहकार्याने महाविद्यालयात हा कोर्स यशस्वीपणे

राबविण्यात आला. जन शिक्षण संस्थान नाशिक मार्फत जे विविध कोर्सेस राबविण्यात येतात ते महाविद्यालयात भविष्यात राबविण्यात येणार आहे. कारण विद्यार्थ्यांना बीए व बीकॉम डिग्री घेतल्यानंतर त्यांना नोकरीच्या शोधात भटकत न बसता त्यांना स्वतःचा व्यवसाय करता येईल हा कोर्स पूर्ण झाल्यानंतर विद्यार्थ्यांना प्रमाणपत्र देण्यात आले.

<u>Daus</u> ए. बी.डेर्ले

No.

डॉ.डी.एन.कारे Principal Arts & Commerce College, Khedgaon,Tal-Dindori,Dist-Nashik.

## **Question Paper**



#### **Bakery and confectionery Successes Story**

#### Priya Rajesh Bhaskar Bakery and confectionery successes Story Beneficiaries code No. MHNSK1901897

Women today are readily taking risk only to emerge as successful entrepreneurs. Their success stories are an inspiration to many, their initiatives have made notable developments in rural development by bringing in employment, skill training facilities to small villages.

Mrs Priya Ramesh Bhaskar, the member of migrant family, lives in small village named Khedgaon, dist. Nasik. Her father is in the business of Scrap. She is married and husband lives in Banaras, UP. She is living with her parents with her one-year old baby boy. There is no exposure platform and training facility for women in the village due to social stigma. SoJan Shiks