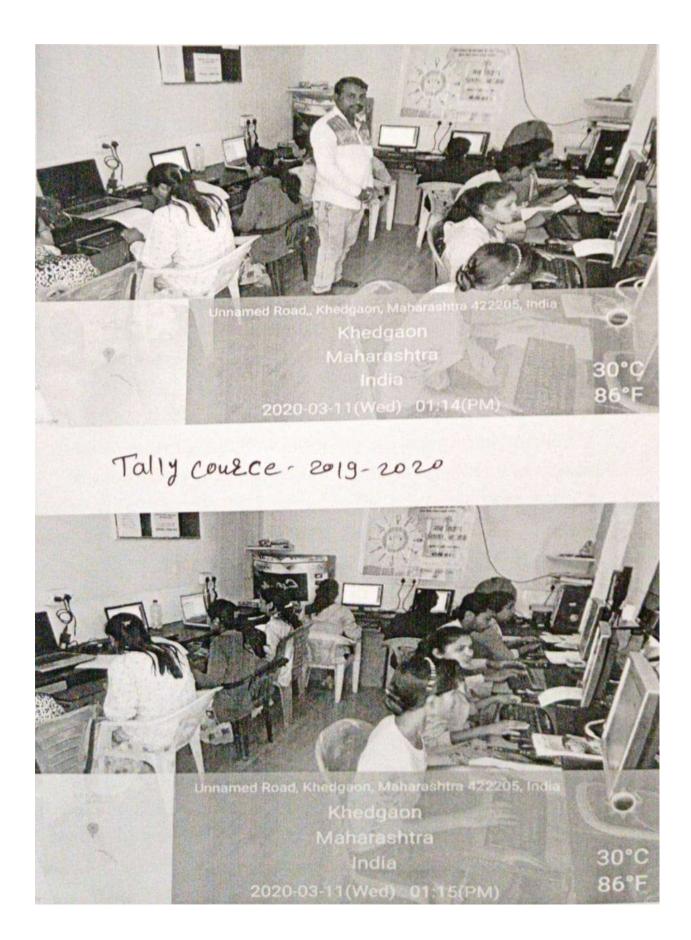

न प्राप्त झाले . या ज्ञानाचा उपयोग ते स्वतःच्या भविष्यासाठी करू शकतील. या कोर्सचा कालावधी पूर्ण झाल्यानंतर विद्यार्थ्यांना प्रमाणपत्रही देण्यात आले . त्याचा उपयोग विद्यार्थ्यांना व्यवसायासाठी होऊ शकतो . महाविद्यालयात हे प्रशिक्षण वर्ग चालविण्या मागील हेतू म्हणजे विद्यार्थ्यांना व्यवसायाभिमुख बनविणे होय . या प्रशिक्षण वर्गा चालविण्या मागील हेतू म्हणजे विद्यार्थ्यांना व्यवसायाभिमुख बनविणे होय . या प्रशिक्षण वर्गाचे प्रशिक्षक श्री अर्जुन तुपे सर यांनी विद्यार्थ्यांना प्रशिक्षण दिले . तसे च जनशिक्षण संस्थान नाशिकच्या संचालिका माननीय श्रीमती ज्योती लांडगे तसेच सदस्य संदीप शिंदे सर यांनी मार्गदर्शन केले . तसेच प्रशिक्षण महाविद्यालयात राबवण्यासाठी महाविद्यालयाचे प्राचार्य डॉक्टर कारे यांचेही मोलाचे सहकार्य

लाभले.

Co-ordinator

Arts & Commerce College, Deslik Khedgaon, Tai-Dindori, Dist-Nashik



## **Computer Tally Course Certificate**







# Certificate

This is to certify that Mr./Ms. Pankaj, Son/Daughter/Ward of Mr./Ms. Dipak Suryawanshi, has successfully completed the 30 days course in Computer Applications (Computer Application Email & Internet (Module III)), conducted by JSS Nashik, Maharashtra from 05/02/2020 to 06/03/2020 and has been awarded Grade A. This certificate is issued on 21st March, 2020.



Beneficiary Code: MHNSK1901926 Batch Code: BCH/CAE/190058 System Identification Number: 20507975

Telandge

Director JSS Nashik Maharashtra

www.jss.gov.in

|               | 10, 12                 |                            | ι.,