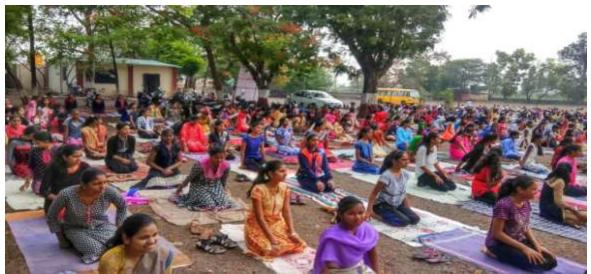

he occasion of International Yoga Day, various yogas, pranayamas, various sitting and standing events were conducted at the College of Arts and Commerce, Khedgaon of MVP. In the fast paced life of every person, the practice of yoga gives physical and mental stability explained by Shri. Vilas Nirbhavane. The principal of the college, Dr. D. N. Kare explained that various yogas, pranayama, meditation are necessary and need to be regular. On this occasion, all the professors, non-professors, national service scheme volunteers, students, secondary and higher secondary servants and staff of the college were present and demonstrated.

Prof. V.S. Shinde NSS Programme Afficer रा.स.यो. कार्यक्रम आधकार कला आणि वाणिज्य महाविद्यालय खेडगांव



Arts & Commerce College, Khedgaon,Tal-Dindori,Dist-Nashik



Participated students and faculty in Yoga



Participated students and faculty in Yoga



Participated students and faculty in Yoga

#### Maratha Vidya Prasarak Samaj's ARTS AND COMMERCE COLLEGE KHEDGAON Tal. Dindori, Dist. Nashik <u>Attendance Sheet</u>



## **Iternational Yoga Day**

## Date: 21/06/2018

| Sr. No. | Name of the Students       | Signature   |
|---------|----------------------------|-------------|
| 1       | Aher Nitin Somneth         | NEAper      |
| 2       | Bagul Vishal Subhshi       | BIRS        |
| 3       | urigh Shiwani Sudam        | g.s.wagh.   |
| 4       | Goze. Shivani Dhyaneshwaz. | S.D. GARE.  |
| 5       | Baste Vomila Nancy         | BINGOT      |
| 6       | Aher vaibbar Kedu          | Wether      |
| 7       | wagh & Triveni Sanjay      | -Su2