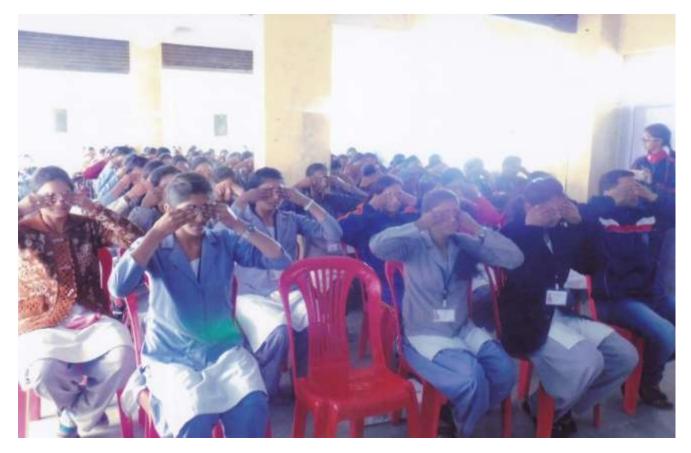

## Date-17/01/2020

**Total No. of participants: 96** 

#### Total No. of faculty Members: 06

Maratha Vidya Prasarak Samaj's Arts and Commerce College Khedgaon visited Khedgaon Grampanchayat on 17<sup>th</sup> January 2020. The purpose of this Grampanchayat visit was enabling the students to review the working of the Grampanchayat and also to get information about the Grampanchayat structure. For this, Khedgaon Grampanchayat survey was conducted. Students of first, second and third years Arts faculty participated in this event. Over all 96 students registered their participation. How do the students run the politics of the village through this initiative and what is the function of Grampanchayat, what is the number of Gram-panchayat members? And how are these members elected? What is eligibility? Got information about it.