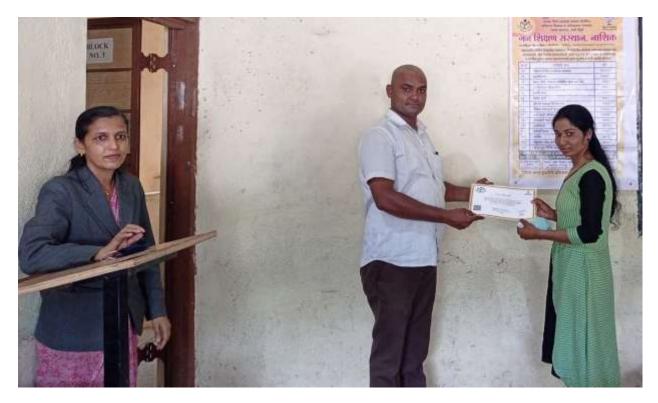

|

| Sr. No | Date     | Faculty / Department | Name of Program              |
|--------|----------|----------------------|------------------------------|
| 1.     | 5        |                      | Computer Application (Tally) |
|        | Feb.2020 | Arts & Commerce      | Janshikshan Sanstha,Nashik   |
|        |          |                      | (Registered student- 20)     |



Students accepting Computer Tally Course Certificate



Students accepting Computer Tally Course Certificate



Students accepting Computer Tally Course Certificate



Students accepting Computer Tally Course Certificate

# Conducting Cultural Events



Students conducting cultural events



College students performing the drama (play)



College students performing the drama (play)



College students performing Mime

# Street play



Students performing a street play in College



students performing a street play in College



College students performing a street play in a Khedgaon village



College students performing a street play in a Khedgaon village





College students performing a street play in a Yuvaspandan program



College students performing a street play in a Yuvaspandan program



College students performing a folk dance in a Yuvaspandan program



Students participating in cul