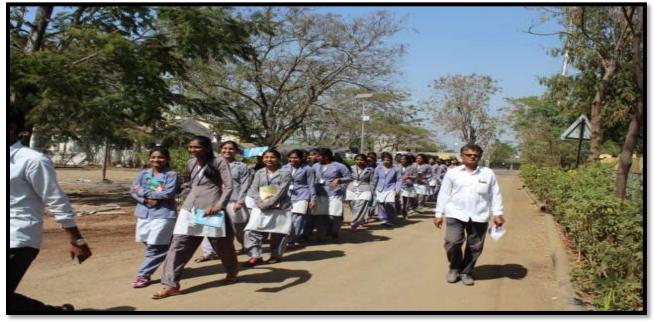

#### Total No. of faculty Members: 06

Maratha Vidya Prasarak Samaj's Arts and Commerce College Khedgaon visited Khedgaon Grampanchayat on 17<sup>th</sup> January 2020. The purpose of this Grampanchayat visit was enabling the students to review the working of the Grampanchayat and also to get information about the Grampanchayat structure. For this, Khedgaon Grampanchayat survey was conducted. Students of first, second and third years Arts faculty participated in this event. Over all 96 students registered their participation. How do the students run the politics of the village through this initiative and what is the function of Grampanchayat, what is the number of Gram-panchayat members? And how are these members elected? What is eligibility? Got information about it.

The visit to Grampanchayat helped students to get practical knowledge about the mechanism at the Grampanchayat. The sarpanch provided information about the procedure of this appointment, tenure, work responsibilities and functioning of the Grampanchayat. The deputy sarpanch Mr.Dattatrayji patil explained the structure of the Grampanchayat its roll in development of a village, how the revenue is collected from the village, how it is utilized and various scheme provided by the Govt. of India at all. He also informed the total member of meetings (Gramsabha) held during the year, what issues were discussed and what measures taken to resolve them. He stressed that the function of Grampanchayat is reciprocal, it works with support of villagers to provide them all the necessary facilities like water, electricity, employment, roads and safety of villagers. The sarpanch Mrs. Archana Ugale, the deputy sarpanch Mr.Dattatraya Patil, Gram sevak Mr.Somnath Dhokare gave their all support to provide such valuable information to our students.