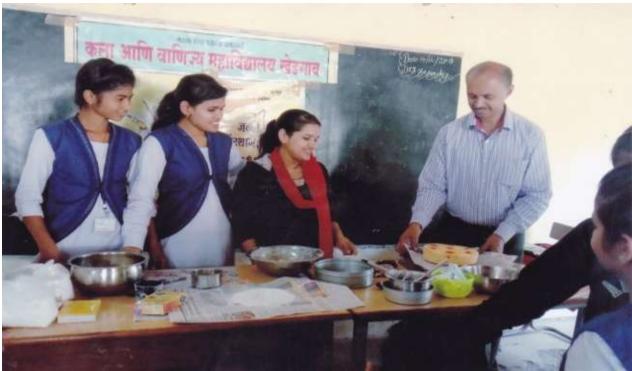

## Krushithon Exhibition, Nashik

Participated Students in Krushithon Nashik

Participated Students and Faculty in Krushithon Nashik

Students interacting with entrepreneurs in Krushithon

Students interacting with entrepreneurs in Krushithon

Students looking at various agricultural stalls in Krushithon

Krushithon, Nashik

Maratha Vidya Prasarak Samaj's and Commerce College, Khedgaon, Tal. Dindori, Dist. Nashik **Department of Political Science** Academic Year 2019-20