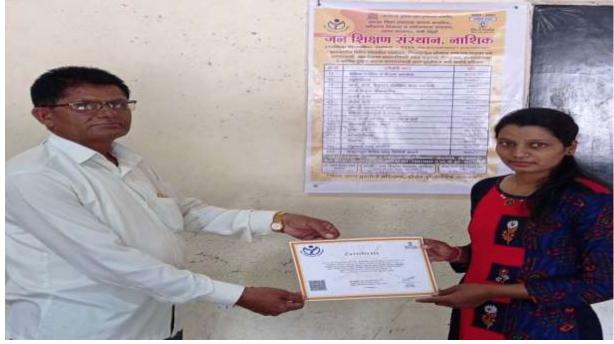

|

| Sr. No | Date     | Faculty / Department | Name of Program              |
|--------|----------|----------------------|------------------------------|
| 1.     | 5        |                      | Computer Application (Tally) |
|        | Feb.2020 | Arts & Commerce      | Janshikshan Sanstha,Nashik   |
|        |          |                      | (Registered student- 20)     |



Students accepting Computer Tally Course Certificate



Students accepting Computer Tally Course Certificate



Students accepting Computer Tally Course Certificate



Students accepting Computer Tally Course Certificate

# Conducting Cultural Events



Students conducting cultural events



College students performing the drama (play)



College students performing the drama (play)



College students performing Mime

# Street play



Students performing a street play in College



students performing a street play in College



College students performing a street play in a Khedgaon village



College students performing a street play in a Khedgaon village





College students performing a street play in a Yuvaspandan program



College students performing a street play in a Yuvaspandan program



College students performing a folk dance i