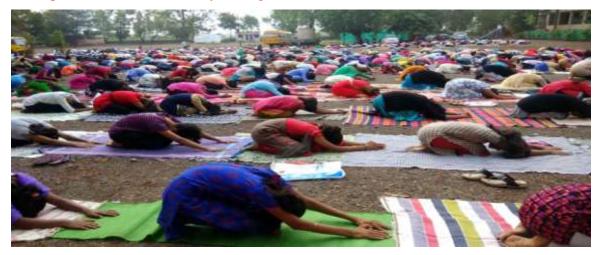

s yogas, pranayamas, various sitting and standing events were conducted at the College of Arts and Commerce, Khedgaon of MVP. In the fast paced life of every person, the practice of yoga gives physical and mental stability explained by Shri. Vilas Nirbhavane. The principal of the college, Dr. D. N. Kare explained that various yogas, pranayama, meditation are necessary and need to be regular. On this occasion, all the professors, non-professors, national service scheme volunteers, students, secondary and higher secondary servants and staff of the college were present and demonstrated.

Prof. V.S. Shinde NSS Programme Afficer रा.स.यो. कार्यक्रम आधकार कला आणि वाणिज्य महाविद्यालय खेडगांव



Arts & Commerce College, Khedgaon,Tal-Dindori,Dist-Nashik



Participated students and faculty in Yoga



Participated students and faculty in Yoga



Participated students and faculty in Yoga

#### Maratha Vidya Prasarak Samaj's ARTS AND COMMERCE COLLEGE KHEDGAON Tal. Dindori, Dist. Nashik <u>Attendance Sheet</u>



## **Iternational Yoga Day**

## Date: 21/06/2018

| Sr. No. | Name of the Students       | Signature   |
|---------|----------------------------|-------------|
| 1       | Aher Nitin Somneth         | NEAper      |
| 2       | Bagul Vishal Subhshi       | BIRS        |
| 3       | urigh Shiwani Sudam        | g.s.wagh.   |
| 4       | Goze. Shivani Dhyaneshwaz. | S.D. GARE.  |
| 5       | Baste Vomila Nancy         | BINGOT      |
| 6       | Aher vaibbar Kedu          | Wether      |
| 7       | wagh & Triveni Sanjay      | -Su2        |
| 8       | Thube Dhanashini Anil