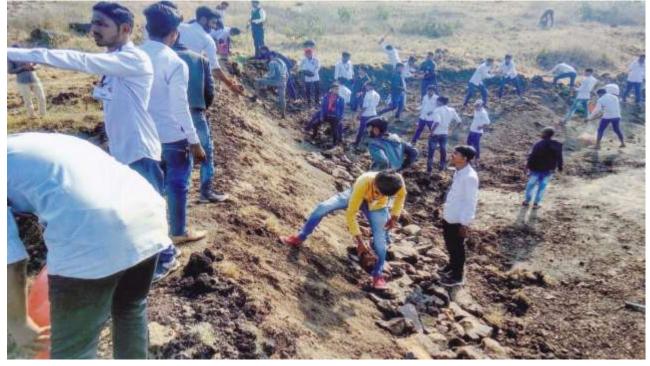

#### Total No. of faculty Members: 06

Maratha Vidya Prasarak Samaj's Arts and Commerce College Khedgaon visited Khedgaon Grampanchayat on 17<sup>th</sup> January 2020. The purpose of this Grampanchayat visit was enabling the students to review the working of the Grampanchayat and also to get information about the Grampanchayat structure. For this, Khedgaon Grampanchayat survey was conducted. Students of first, second and third years Arts faculty participated in this event. Over all 96 students registered their participation. How do the students run the politics of the village through this initiative and what is the function of Grampanchayat, what is the number of Gram-panchayat members? And how are these members elected? What is eligibility? Got information about it.

The visit to Grampanchayat helped students to get practical knowledge about the mechanism at the Grampanchayat. The sarpanch provided information about the procedure of this appointment, tenure, work responsibilities and functioning of the Grampanchayat. The deputy sarpanch Mr.Dattatrayji patil explained the structure of the Grampanchayat its roll in development of a village, how the revenue is collected from the village, how it is utilized and various scheme provided by the Govt. of India at all. He also informed the total member of meetings (Gramsabha) held during the year, what issues were discussed and what measures taken to resolve them. He stressed that the function of Grampanchayat is reciprocal, it works with support of villagers to provide them all the necessary facilities like water, electricity, employment, roads and safety of villagers. The sarpanch Mrs. Archana Ugale, the deputy sarpanch Mr.Dattatraya Patil, Gram sevak Mr.Somnath Dhokare gave their all support to provide such valuable information to our students.