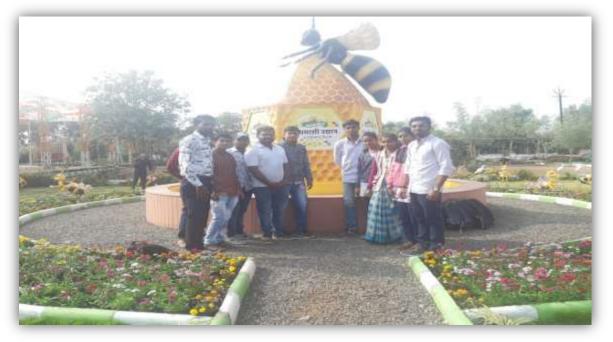

| 17. 8.5         |

Principal Arts & Commerce College, Khedgaon, Tal-Dindor, Dist-Nashik

Page 4 of 4

State of the local division of the local div

| Sr. No | Date       | Faculty / Department | Name of Organization / Place Visited  |
|--------|------------|----------------------|---------------------------------------|
| 1.     |            |                      | Honey Bee Garden and Guidance Center, |
|        | 14/01/2020 | Coography            | Mukhed (Pimpalgaom MIDC)              |
|        | 14/01/2020 | Geography            | (Registered student-80)               |

Visit to Honey Bee Garden and Guidance Centre



Visit to Honey Bee Garden and Guidance Center



Honey Bee Kendra officers demonstrating to students



Honey Be Kendra officers demonstrating to studs



Honey Bee Kendra officers giving information regarding Honey Bee



Maratha Vidya Prasarak Samaj's Arts and Commerce College, Khedgaon, Tal. Dindori, Dist. Nashik **Department of Geography** 

Academic Year 2019-20

#### POLYHOUSE FIELD VISIT REPORT 2019-20

Date: 23<sup>rd</sup> feburaury 2019

Total No. of participants: 60 Total No. of faculty Members: 02 'Aim and Objectives of Field Visit'

#### Aim:

"To study the agriculture structure and working of the The Agriculture field visits in the poly house Agriculture technology student be able to face to face information in this field. the agriculture sector and use the content knowledg