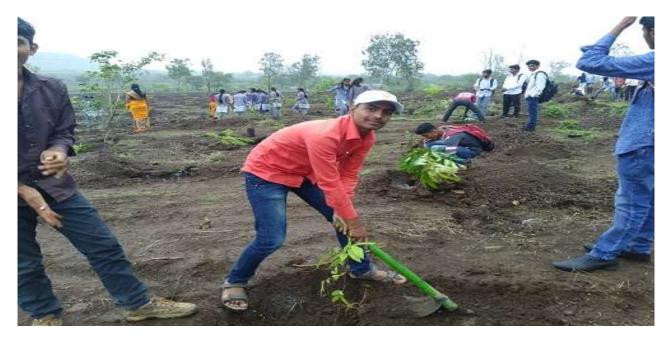

## Krushithon Exhibition, Nashik

Participated Students in Krushithon Nashik

Participated Students and Faculty in Krushithon Nashik

Students interacting with entrepreneurs in Krushithon

Students interacting with entrepreneurs in Krushithon

Students looking at various agricultural stalls in Krushithon

Krushithon, Nashik

Maratha Vidya Prasarak Samaj's and Commerce College, Khedgaon, Tal. Dindori, Dist. Nashik **Department of Political Science** Academic Year 2019-20