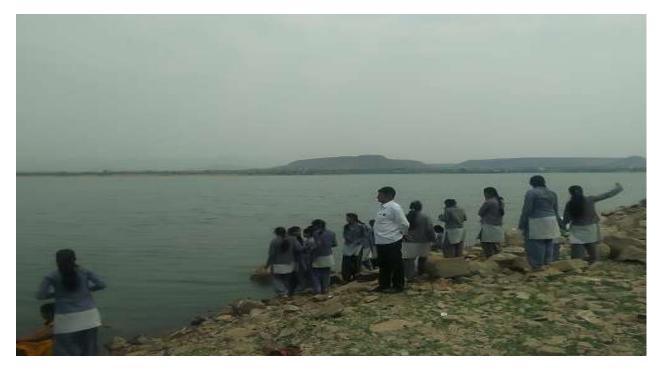

## Krushithon Exhibition, Nashik

Participated Students in Krushithon Nashik

Participated Students and Faculty in Krushithon Nashik

Students interacting with entrepreneurs in Krushithon

Students interacting with entrepreneurs in Krushithon

Students looking at various agricultural stalls in Krushithon

Krushithon, Nashik

Maratha Vidya Prasarak Samaj's and Commerce College, Khedgaon, Tal. Dindori, Dist. Nashik **Department of Political Science** Academic Year 2019-20