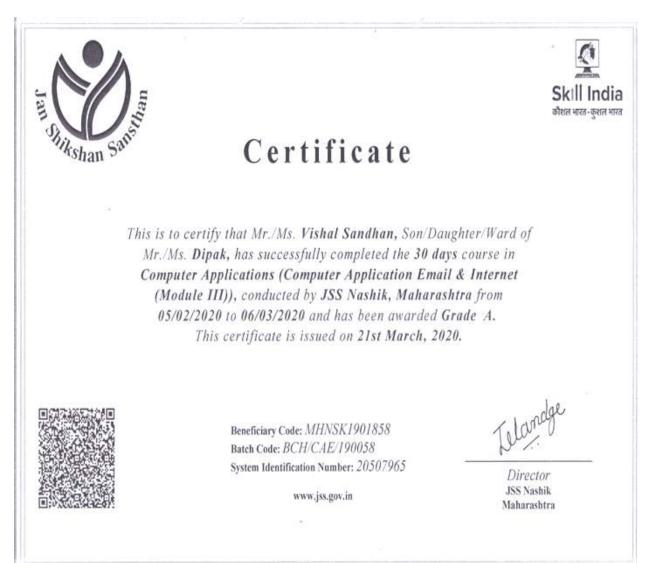

्या भविष्यासाठी करू शकतील. या कोर्सचा कालावधी पूर्ण झाल्यानंतर विद्यार्थ्यांना प्रमाणपत्रही देण्यात आले . त्याचा उपयोग विद्यार्थ्यांना व्यवसायासाठी होऊ शकतो . महाविद्यालयात हे प्रशिक्षण वर्ग चालविण्या मागील हेतू म्हणजे विद्यार्थ्यांना व्यवसायाभिमुख बनविणे होय . या प्रशिक्षण वर्गा चालविण्या मागील हेतू म्हणजे विद्यार्थ्यांना व्यवसायाभिमुख बनविणे होय . या प्रशिक्षण वर्गाचे प्रशिक्षक श्री अर्जुन तुपे सर यांनी विद्यार्थ्यांना प्रशिक्षण दिले . तसे च जनशिक्षण संस्थान नाशिकच्या संचालिका माननीय श्रीमती ज्योती लांडगे तसेच सदस्य संदीप शिंदे सर यांनी मार्गदर्शन केले . तसेच प्रशिक्षण महाविद्यालयात राबवण्यासाठी महाविद्यालयाचे प्राचार्य डॉक्टर कारे यांचेही मोलाचे सहकार्य

लाभले.

Co-ordinator

Arts & Commerce College, Deslik Khedgaon, Tai-Dindori, Dist-Nashik



## **Computer Tally Course Certificate**







# Certificate

This is to certify that Mr./Ms. Pankaj, Son/Daughter/Ward of Mr./Ms. Dipak Suryawanshi, has successfully completed the 30 days course in Computer Applications (Computer Application Email & Internet (Module III)), conducted by JSS Nashik, Maharashtra from 05/02/2020 to 06/03/2020 and has been awarded Grade A. This certificate is issued on 21st March, 2020.



Beneficiary Code: MHNSK1901926 Batch Code: BCH/CAE/190058 System Identification Number: 20507975

Telandge

Director JSS Nashik Maharashtra

www.jss.gov.in

|               | 10, 12                 |                            | ι.,