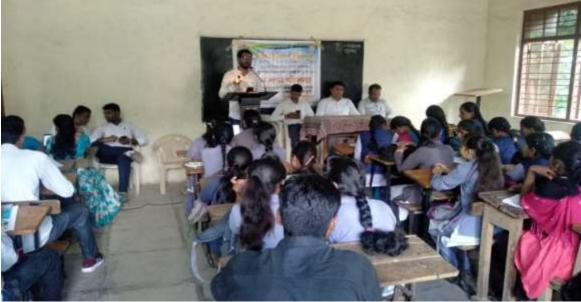

#### Total No. of faculty Members: 06

Maratha Vidya Prasarak Samaj's Arts and Commerce College Khedgaon visited Khedgaon Grampanchayat on 17<sup>th</sup> January 2020. The purpose of this Grampanchayat visit was enabling the students to review the working of the Grampanchayat and also to get information about the Grampanchayat structure. For this, Khedgaon Grampanchayat survey was conducted. Students of first, second and third years Arts faculty participated in this event. Over all 96 students registered their participation. How do the students run the politics of the village through this initiative and what is the function of Grampanchayat, what is the number of Gram-panchayat members? And how are these members elected? What is eligibility? Got information about it.

The visit to Grampanchayat helped students to get practical knowledge about the mechanism at the Grampanchayat. The sarpanch provided information about the procedure of this appointment, tenure, work responsibilities and functioning of the Grampanchayat. The deputy sarpanch Mr.Dattatrayji patil explained the structure of the Grampanchayat its roll in development of a village, how the revenue is collected from the village, how it is utilized and various scheme provided by the Govt. of India at all. He also informed the total member of meetings (Gramsabha) held during the year, what issues were discussed and what measures taken to resolve them. He stressed that the function of Grampanchayat is reciprocal, it works with support of villagers to provide them all the necessary facilities like water, electricity, employment, roads and safety of villagers. The sarpanch Mrs. Archana Ugale, the deputy sarpanch Mr.Dattatraya Patil, Gram sevak Mr.Somnath Dhokare gave their all support to provide such valuable information to our students.

The principal encouraged students to learn the mechanism of Grampanchayat and take active participation in the development of their nation. The visit was organized by Political science department. The HOD Mrs.Y.B.Garud, Mr.P.D.Deshmukh and all teachers of Khedgaon College. The visit became successful with an over welcoming response from the students.