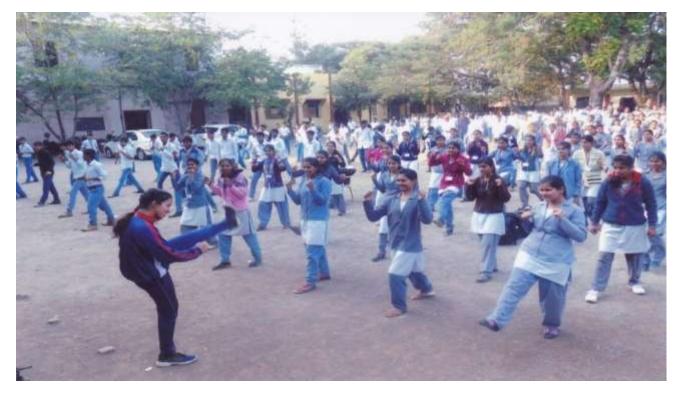

|                 |            |

| Sr. | Date       | Faculty / Department | Name of Organization / Place Visited |
|-----|------------|----------------------|--------------------------------------|
| No  |            |                      |                                      |
| 1.  | 23/01/2019 | SWO Department       | Nirbhay Kanya Workshop, Kedgaon      |
|     |            |                      | College                              |
|     |            |                      | (Registered student- 62)             |



Meenakshi Gawli while demonstrating in workshop Nirbhaya Kanya Abhiyan



Meenakshi Gawli while guiding students in workshop Nirbhaya Kanya Abhiyan



while demonstrating in workshop Nirbhaya Kanya Abhiyan



Students taking yoga training in Nirbhaya Kanya Abhiyan workshop



### **Report of "Female Feticide" Workshop**

**Under Value Education** 

Date: 03<sup>rd</sup> March 2017

## Total No. of participants: 147 Total No. of faculty Members: 04

Savitribai Phule Pune University's National Service Planning Department and Arts and Commerce College, Khedgaon was organized a two-day Divisional workshop on "Female Feticide" under value education dated on 03.03.2017 and 04.03.2017, I am especially happy to present his report. First of all, Saraswati Pujan and lighting of lamps was performed by the dignitaries. After that, the girls of Git Manch performed the song 'Garbhamadhya Khudu Naka Ho Kalya'. The dignitaries gave lectures on nationa