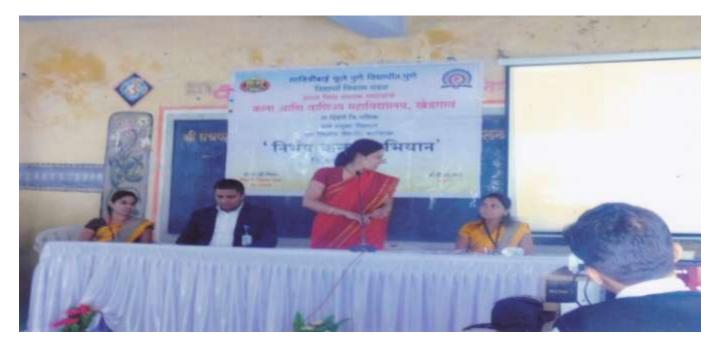

|
|      |                                |                | Con an an                                                                                                                        |                 |            |

| Sr. | Date       | Faculty / Department | Name of Organization / Place Visited |
|-----|------------|----------------------|--------------------------------------|
| No  |            |                      |                                      |
| 1.  | 23/01/2019 | SWO Department       | Nirbhay Kanya Workshop, Kedgaon      |
|     |            |                      | College                              |
|     |            |                      | (Registered student- 62)             |



Meenakshi Gawli while demonstrating in workshop Nirbhaya Kanya Abhiyan



Meenakshi Gawli while guiding students in workshop Nirbhaya Kanya Abhiyan



while demonstrating in workshop Nirbhaya Kanya Abhiyan



Students taking yoga training in Nirbhaya Kanya Abhiyan workshop



### **Report of "Female Feticide" Workshop**

**Under Value Education** 

Date: 03<sup>rd</sup> March 2017

## Total No. of participants: 147 Total No. of faculty Members: 04

Savitribai Phule Pune University's National Service Planning Department and Arts and Commerce College, Khedgaon was organized a two-day Divisional workshop on "Female Feticide" under value education dated on 03.03.2017 and 04.03.2017, I am especially happy to present his report. First of all, Saraswati Pujan and lighting of lamps was performed by the dignitaries. After that, the girls of Git Manch performed the song