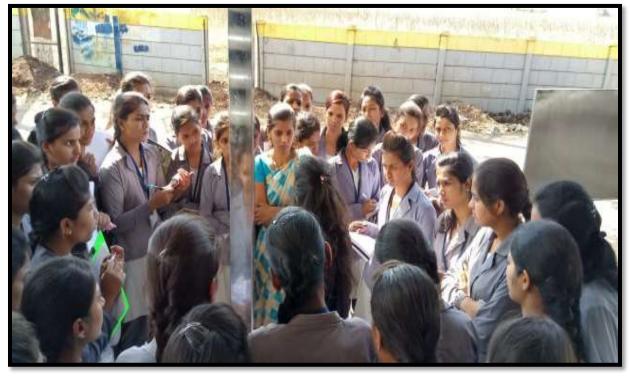

## Krushithon Exhibition, Nashik

Participated Students in Krushithon Nashik

Participated Students and Faculty in Krushithon Nashik

Students interacting with entrepreneurs in Krushithon

Students interacting with entrepreneurs in Krushithon

Students looking at various agricultural stalls in Krushithon

Krushithon, Nashik

Maratha Vidya Prasarak Samaj's and Commerce College, Khedgaon, Tal. Dindori, Dist. Nashik **Department of Political Science** Academic Year 2019-20