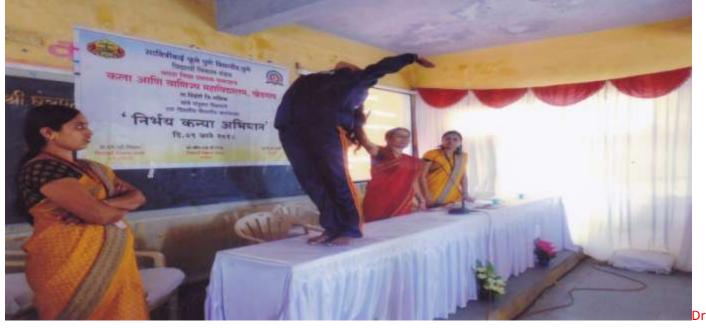

|                 |            |
|      |                                |                | Con an an                                                                                                                        |                 |            |

| Sr. | Date       | Faculty / Department | Name of Organization / Place Visited |
|-----|------------|----------------------|--------------------------------------|
| No  |            |                      |                                      |
| 1.  | 23/01/2019 | SWO Department       | Nirbhay Kanya Workshop, Kedgaon      |
|     |            |                      | College                              |
|     |            |                      | (Registered student- 62)             |



Meenakshi Gawli while demonstrating in workshop Nirbhaya Kanya Abhiyan



Meenakshi Gawli while guiding students in workshop Nirbhaya Kanya Abhiyan



while demonstrating in workshop Nirbhaya Kanya Abhiyan



Students taking yoga training in Nirbhaya Kanya Abhiyan workshop



### **Report of "Female Feticide" Workshop**

**Under Value Education** 

Date: 03<sup>rd</sup> March 2017

## Total No. of participants: 147 Total No. of faculty Members: 04

Savitribai Phule Pune University's National Service Planning Department and Arts and Commerce College, Khedgaon was organized a two-day Divisional workshop on "Female Feticide" under value education dated on 03.03.2017 and 04.03.2017, I am especially happy to present his report. First of all, Saraswati Pujan and lighting of lamps was performed