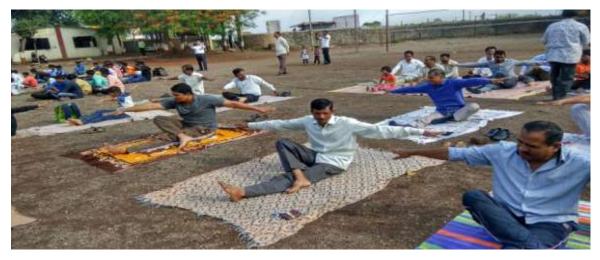

ding events were conducted at the College of Arts and Commerce, Khedgaon of MVP. In the fast paced life of every person, the practice of yoga gives physical and mental stability explained by Shri. Vilas Nirbhavane. The principal of the college, Dr. D. N. Kare explained that various yogas, pranayama, meditation are necessary and need to be regular. On this occasion, all the professors, non-professors, national service scheme volunteers, students, secondary and higher secondary servants and staff of the college were present and demonstrated.

Prof. V.S. Shinde NSS Programme Afficer रा.स.यो. कार्यक्रम आधकार कला आणि वाणिज्य महाविद्यालय खेडगांव



Arts & Commerce College, Khedgaon,Tal-Dindori,Dist-Nashik



Participated students and faculty in Yoga



Participated students and faculty in Yoga



Participated students and faculty in Yoga

#### Maratha Vidya Prasarak Samaj's ARTS AND COMMERCE COLLEGE KHEDGAON Tal. Dindori, Dist. Nashik <u>Attendance Sheet</u>



## **Iternational Yoga Day**

## Date: 21/06/2018

| Sr. No. | Name of the Students       | Signature   |
|---------|----------------------------|-------------|
| 1       | Aher Nitin Somneth         | NEAper      |
| 2       | Bagul Vishal Subhshi       | BIRS        |
| 3       | urigh Shiwani Sudam        | g.s.wagh.   |
| 4       | Goze. Shivani Dhyaneshwaz. | S.D. GARE.  |
| 5       | Baste Vomila Nancy         | BINGOT      |
| 6       | Aher vaibbar Kedu          | Wether      |
| 7       | wagh & Triveni Sanjay      | -Su2        |
| 8       | Thube Dhanashini Anil      | Arthebe     |
| 9       | Ctade. Bhushan Di