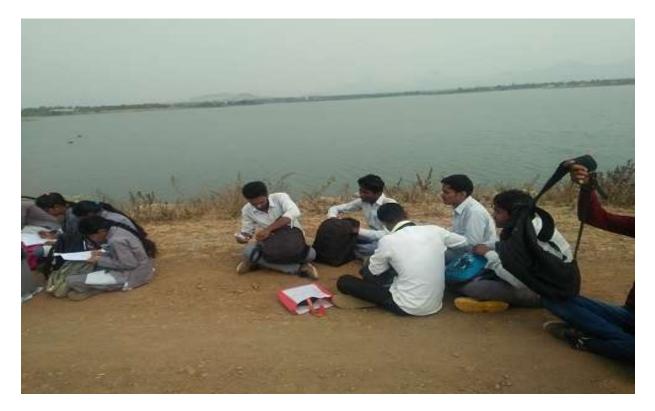

## Krushithon Exhibition, Nashik

Participated Students in Krushithon Nashik

Participated Students and Faculty in Krushithon Nashik

Students interacting with entrepreneurs in Krushithon

Students interacting with entrepreneurs in Krushithon

Students looking at various agricultural stalls in Krushithon

Krushithon, Nashik

Maratha Vidya Prasarak Samaj's and Commerce College, Khedgaon, Tal. Dindori, Dist. Nashik **Department of Political Science** Academic Year 2019-20