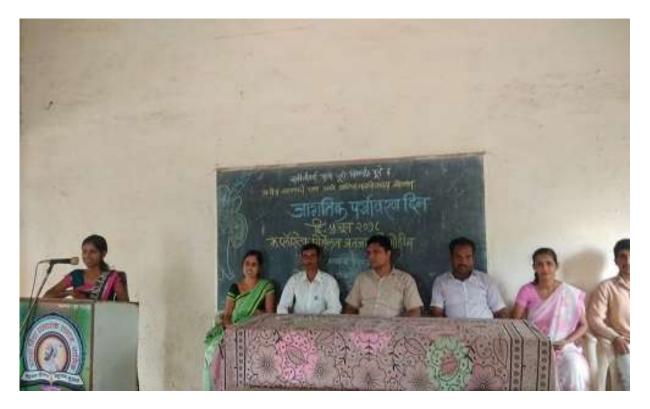

## Krushithon Exhibition, Nashik

Participated Students in Krushithon Nashik

Participated Students and Faculty in Krushithon Nashik

Students interacting with entrepreneurs in Krushithon

Students interacting with entrepreneurs in Krushithon

Students looking at various agricultural stalls in Krushithon

Krushithon, Nashik

Maratha Vidya Prasarak Samaj's and Commerce College, Khedgaon, Tal. Dindori, Dist. Nashik **Department of Political Science** Academic Year 2019-20