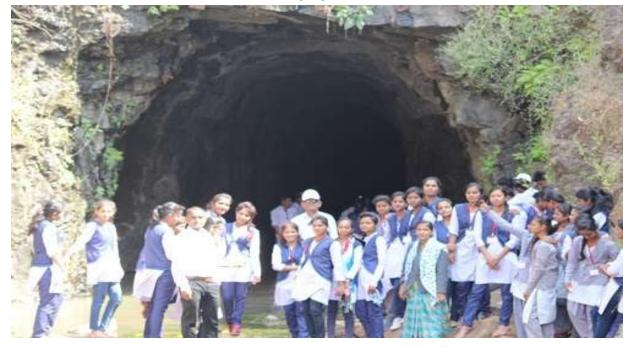

### Grampanchayat Survey Report 2019-20

## Date-17/01/2020

**Total No. of participants: 96** 

#### Total No. of faculty Members: 06

Maratha Vidya Prasarak Samaj's Arts and Commerce College Khedgaon visited Khedgaon Grampanchayat on 17<sup>th</sup> January 2020. The purpose of this Grampanchayat visit was enabling the students to review the working of the Grampanchayat and also to get information about the Grampanchayat structure. For this, Khedgaon Grampanchayat survey was conducted. Students of first, second and third years Arts faculty participated in this event. Over all 96 students registered their participation. How do the students run the politics of the village through this initiative and what is the function of Grampanchayat, what is the number of Gram-panchayat members? And how are these members elected? What is eligibility? Got information about it.