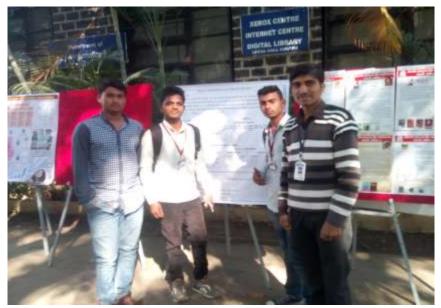

## Krushithon Exhibition, Nashik

Participated Students in Krushithon Nashik

Participated Students and Faculty in Krushithon Nashik

Students interacting with entrepreneurs in Krushithon

Students interacting with entrepreneurs in Krushithon

Students looking at various agricultural stalls in Krushithon

Krushithon, Nashik

Maratha Vidya Prasarak Samaj's and Commerce College, Khedgaon, Tal. Dindori, Dist. Nashik **Department of Political Science** Academic Year 2019-20