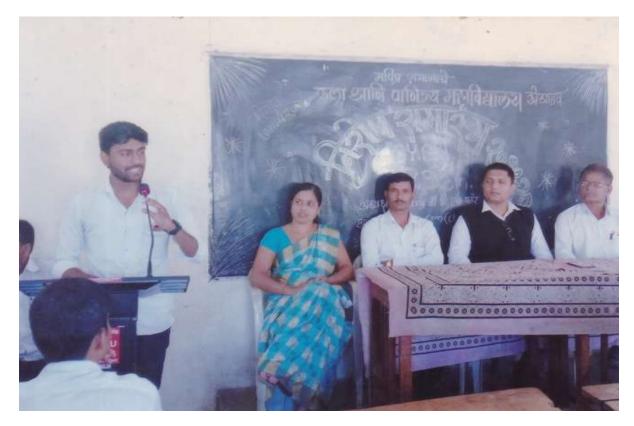

## **FIELD VISIT 2019-20**

Date: 20<sup>th</sup> November 2019

All Staff of the college are informed that the Field visit of the college to the **<u>Krushiton</u>** <u>Nashik</u> is on 23th Nov 2019 and all should be present in the colleges at 8.00 am.

# FIELD VISIT 2019-20

Date: 20<sup>th</sup> November 2019

All Commerce Student of the college are inform that the college arranged field visit on 23th Nov 2019 to **KRUSHITON.**(**Thakkar Dome, Near ABB Circle, Trimbak Road, Nashik**.) All Student should be present in the college same date at 8.00 am.