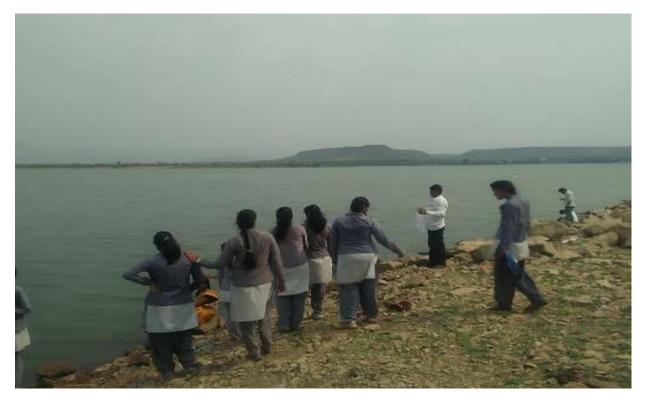

## Krushithon Exhibition, Nashik

Participated Students in Krushithon Nashik

Participated Students and Faculty in Krushithon Nashik

Students interacting with entrepreneurs in Krushithon

Students interacting with entrepreneurs in Krushithon

Students looking at various agricultural stalls in Krushithon

Krushithon, Nashik

Maratha Vidya Prasarak Samaj's and Commerce College, Khedgaon, Tal. Dindori, Dist. Nashik **Department of Political Science** Academic Year 2019-20