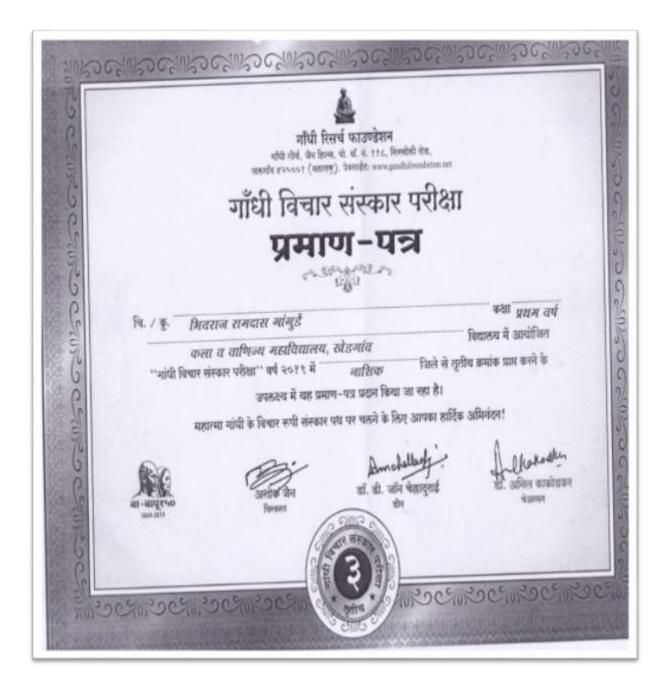

|
|----------------------------------------------------------------------------------------------------------|
| Yuvaspandan Regional Competition 2017-18                                                                 |
| Certificate                                                                                              |
| This is to certify that Mr./Miss Atts + Commerce College, Khezgoan.                                      |
| has been awarded First / Second / Third / Consolution Prize / Participated in                            |
| Cultural Festival 2017-18 organised by Maratha Vidya Prasarak Samaj, Nashik.                             |
| Principal<br>Arts, Comm. & Sci. College<br>Smt. Nileema Vasantrao Pawar<br>Sarchitnis, MVP Samaj, Nashik |



## **CERTIFICATE 2018-19**







# **CERTIFICATE 2019-20**

| Kara                    | njali, Tal. Peth, Dist. Na | erce & Science Colle<br>shik. | gu,    |
|-------------------------|----------------------------|-------------------------------|--------|
| Ci A                    |                            |                               | ( min  |
| AND AND                 | Certificate.               | CXO                           |        |
| Principal / Director of | Physical Education         | Dr. Deepak Kar                | 2      |
|                         | college khed               |                               |        |
| ful organization of     | KHO KHO (W)                | Tournament / Compe            | tition |
| 2/10 /2019 10           | 02 / 10 /2019              |