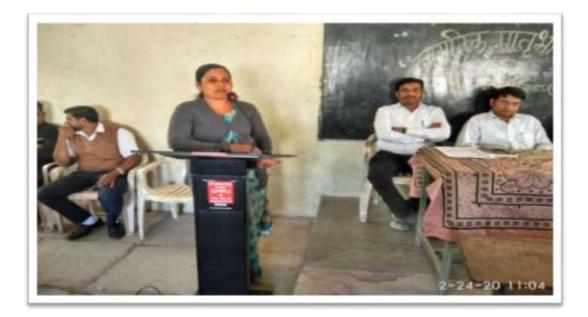

स्वत:साठी वेळ द्यायला हवा रवींद्र नाईक : खेडगाव महाविद्यालयात गुणगौरव

लोकमत न्यूज नेटवर्क

पिपळगाव बसवंत : प्रत्येक व्यक्तीला निसर्गत : मिळालेल्या शरीराची किंमत करता येत नाही. त्यामुळे दैनंदिन जीवनात पुरेसा व्यायाम, प्राणायाम, योगासने करन अनमोल शरीराची काळली धेण्यासाठी दिवसातील किमान ४० ते ६० मिनिटे बेळ देण्याचे आचाहन जिल्हा क्रीडा अधिकारी रविंद्र नाईक मांनी केले.

खेडगांव महाविद्यालयात स्वामी विवेकानंद जयंती निमित्त युवा सप्ताह महोत्सव अंतर्गत विद्यार्थी गुणगौरव समारंभात ते चौलत होते. विशेष अतिची म्हणून मविप्र संस्वेचे चिटणीस डॉ. सुनील दिकले व मविप्र संचालक बतात्रय पार्टाल उपस्थित होते. हॉ , दिकले यांनी विद्याच्यांनी सातत्याने चांगल्याच बाबींसाठी मोबाइलचा यापर करावा व ज्ञान मिळवाचे असे आपाहन केली.

पारील यांनी अध्यक्षीय भाषणात एक नागरिक म्हणून विद्यार्थ्यांनी जास्तीत जास्त चेळ अभ्यास चारून

खेडगावी गुणगौरव समारंभात मार्गवर्शन करताना रवीद्र नाईक, समयेत डॉ. सुनील ढिकले, बतात्रय पाटील, प्राचार्य डॉ. डी. एन. कारे आबी.

तसेच विविध स्पर्धांमध्ये सहभागी होउल स्वतःचे व्यक्तीमत्य घडविण्याचे आवाहन केले.

प्राचार्थं कारे यांनी प्रास्तविकातून मराविद्यालयीन कार्याचा लेखाओखा मांडला, शियाजी नाठे यांनीही यायेळी मार्गदर्शन केले. विविध कला य झीडा स्पर्धांमध्ये सहभाग घेतलेल्या यशस्वी विद्यार्थ्यांना मान्यचरांच्या हरते प्रमाणपत्र, ट्रॉफी य मेडल देवुन गौरविण्यात आले.

या गुणगीरव समारंभाला अनिल कुबे, राजेंद्र पार्टील, लता बाविस्कर, भास्कर भगरे, शिवाजी नाठे, सुनिल घाटील, शरद ढोकरे, शांताराम बारहाते, रमेश डोखळे, डॉ. प्रवीप तिडके, प्रविण लहवितकर, मुख्याच्यापिका के. पी. गांगुहें, खंडेराव डोखळे, स्नेहसंमेलन प्रमुख प्रा. व्ही. एस. शिवे, प्रा. पी. एस. गांगुडे, डॉ. डी. एस. गडाव्य आदी तसंच प्राध्यापक मान्यवर 111 प्राच्यापपेतर सेवक थ विद्यार्थी मोठ्या संख्येने उपस्थित होते.

सुवसंचालन प्रा धंकज गांगुडे य आभार प्रवर्शन प्रा . विकास शिवे यांनी wet.

आगवः, ग्वर्थायानां द्वाव्यापण वाक्याणा आगवः, गर्सेच राष्ट्रीय च कर्ततरराष्ट्रीय पालठीयर जावलीकिक विळवून गावाचे च शाळेचे जाव उज्जवल करावे ,कावे जावहल निलला क्रीडा अध्यिकारी रवीष्ट्र जाईक यांगी केली.

नाईक यांची केले. खेळगाच महाविद्याल्ल्याल स्वामी विवेकानंदांच्या १५६ च्या जयंती निमिश्त पुवा सत्याह महोत्सवांतर्गत विद्यार्थी पुवातीरच स्वयंत्र्य आयंतिज्ञ केला होता. त्यापंठती ते पोलत होते. विशेष ठति सुनेश्वित दिवले व सवित्र संथालक प्रता सुनेश दिवले व सवित्र संथालक प्रता स्व पाठील हे उपस्थित होते. प्रत्येक निर्णय पेतरांच ठार्थ स्वित्र स आपल्या निर्णय पेतरांच ठार्थ स्व आपल्या निर्णय पेतरांच ठार्थ स्व आपल्या निर्णय पेतरांच ठार्थ स्व आपल्या करण्याची परज असरल्यापंछी नाईक

महाविद्यालगीन जीवनात मोबाइलया वापर दिवसेदिवस वाढतन्व चलल्या आहे. अध्युनिक तंत्रवान जीवनातील अविभाज्य भाग अधून त्याचा चांगला व चाईट परिणाम होत आहे. सरी विद्यार्थ्यांनी सातत्यांने चांगल्याच वार्वीसाती मेंसाइल्या वापर कराता व झान पिळवाचे, असे आवाहन मवित्र संस्वेचे चिटणीस डॉ. सुनील डिकले यांनी केले.

यांनी सांगिताले.

मनिप्र संस्थीचे संचालक प्रसामय पाटील गांनी विद्याल्यांनी जास्तीत जास्त धादील गांनी विद्यालयांनी जास्तीत जास्त चेळ अञ्चास करून तसेच विविध स्मधांमध्ये सहभागी होतून स्वतःचे व्यक्तियत्व घडविण्याचे आवाहन केले. प्राच्यां डी. ती. एव. करों यांनी प्रास्ताधिक केले. शिवाजी नाढे यांनी प्रास्ताधिक केले. शिवाजी नाढे यांनी प्रास्ताधक केले. शावाजी नाढे यांनी प्रास्ताधक केले. शावाजी ताढे वांने प्राय्तीयध्ये काल स्विध्धात यहाव्य कोण्यात्याठी संधी मिळले. विविध कला घ क्रीडा स्वध्यीवध्ये सहसाग पेत्तलेल्या चशस्ती विद्यार्थ्याना भाञ्चवरांख्या इस्ते प्रमाणपत व स्मृतिधिन्ह देऊल गौरविण्णात आ हो. प्राप्तसंगी अतिहा दुवे, राजेद्र पातील, त्यात्र वासित्कर, पात्करराव भगरे, शिव्वाजी नाठे, सुपीछ पाटील, वारद दीकरे, जांताराम वारहाते, रमेश डोखळे, डो प्रदीप तिडके, प्रविधा शहितकर, पुख्याच्यापिका के, पी, गांतुहे, प्रवकार परिश दुवे, तिलेश मौले, रहीडीगव डोखळे, लेक संमेलन प्रमुख प्रा. रही, एस. शिरी, प्रा. पी. एस. पांचुडे, डॉ. सी, एस. गडारव आदीक्ता प्राप्तक, भीवक च विद्यापी उपस्थित होते.