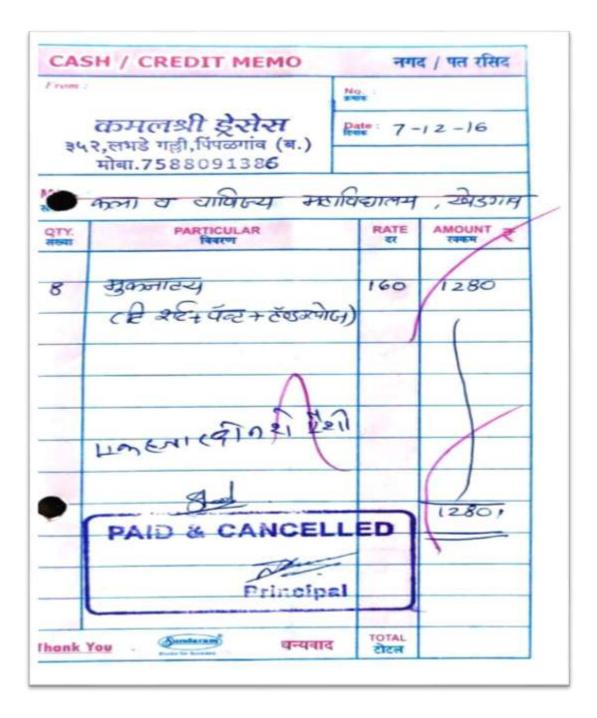

|
| 2300×3= 2300F                                                     | a poloce                                 |
| 1300 132 03001                                                    |                                          |
| एकूण अक्षरी रूपये - ट्याट हमाद पार्ट्या के माम क                  | क रोख मिळाले. 84001-                     |
| बरोबर तथार केले रकम बरोबर मिळाली                                  | PAID &"TOR NO ELED                       |
| ल्ट्रिं अभि अभाषा साही केली तकार नाही.                            | मुख्याध्यापक/प्रावार्थ                   |
| कलाके सही केली तथार नाहा.                                         | and the stand is a set of the set of the |
|                                                                   | Principal                                |





11 31 XTGRY AT 11 07 य महायद्यालय 4nal 31101 910 रबेड मापु 54× 60 24HEDIKI 560 6 नारक (अजून) डरन 175 MILES 6 SHX 420 200 70 1th of कमलश्री ईरोरा ३५२,लमडे गल्ली,पिंपळगांव (ब.) मोबा.7588091385 PAID & CAN Principal

## Academic Year: 2017-18

|       | SPORTS TA                                 | /DA FOR STUDENTS                          |        |
|-------|-------------------------------------------|-------------------------------------------|--------|
| Sr.No | Competition                               | Place                                     | Amount |
| 1     | Intercollegiate volleyball tournament     | Art,s Commerce &Science college vani      | 700    |
| 2     | Intercollegiate yoga competition          | Art,s Commerce &Science college<br>Didori | 66     |
| 3     | Intercolleg