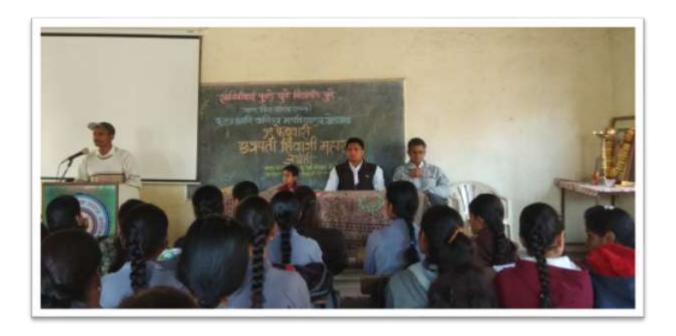

स्वत:साठी वेळ द्यायला हवा रवींद्र नाईक : खेडगाव महाविद्यालयात गुणगौरव

लोकमत न्यूज नेटवर्क

पिपळगाव बसवंत : प्रत्येक व्यक्तीला निसर्गत : मिळालेल्या शरीराची किंमत करता येत नाही. त्यामुळे दैनंदिन जीवनात पुरेसा व्यायाम, प्राणायाम, योगासने करन अनमोल शरीराची काळली धेण्यासाठी दिवसातील किमान ४० ते ६० मिनिटे बेळ देण्याचे आचाहन जिल्हा क्रीडा अधिकारी रविंद्र नाईक मांनी केले.

खेडगांव महाविद्यालयात स्वामी विवेकानंद जयंती निमित्त युवा सप्ताह महोत्सव अंतर्गत विद्यार्थी गुणगौरव समारंभात ते चौलत होते. विशेष अतिची म्हणून मविप्र संस्वेचे चिटणीस डॉ. सुनील दिकले व मविप्र संचालक बतात्रय पार्टाल उपस्थित होते. हॉ , दिकले यांनी विद्याच्यांनी सातत्याने चांगल्याच बाबींसाठी मोबाइलचा यापर करावा व ज्ञान मिळवाचे असे आपाहन केली.

पारील यांनी अध्यक्षीय भाषणात एक नागरिक म्हणून विद्यार्थ्यांनी जास्तीत जास्त चेळ अभ्यास चारून

खेडगावी गुणगौरव समारंभात मार्गवर्शन करताना रवीद्र नाईक, समयेत डॉ. सुनील ढिकले, बतात्रय पाटील, प्राचार्य डॉ. डी. एन. कारे आबी.

तसेच विविध स्पर्धांमध्ये सहभागी होउल स्वतःचे व्यक्तीमत्य घडविण्याचे आवाहन केले.

प्राचार्थं कारे यांनी प्रास्तविकातून मराविद्यालयीन कार्याचा लेखाओखा मांडला, शियाजी नाठे यांनीही यायेळी मार्गदर्शन केले. विविध कला य झीडा स्पर्धांमध्ये सहभाग घेतलेल्या यशस्वी विद्यार्थ्यांना मान्यचरांच्या हरते प्रमाणपत्र, ट्रॉफी य मेडल देवुन गौरविण्यात आले.

या गुणगीरव समारंभाला अनिल कुबे, राजेंद्र पार्टील, लता बाविस्कर, भास्कर भगरे, शिवाजी नाठे, सुनिल घाटील, शरद ढोकरे, शांताराम बारहाते, रमेश डोखळे, डॉ. प्रवीप तिडके, प्रविण लहवितकर, मुख्याच्यापिका के. पी. गांगुहें, खंडेराव डोखळे, स्नेहसंमेलन प्रमुख प्रा. व्ही. एस. शिवे, प्रा. पी. एस. गांगुडे, डॉ. डी. एस. गडाव्य आदी तसंच प्राध्यापक मान्यवर 111 प्राच्यापपेतर सेवक थ विद्यार्थी मोठ्या संख्येने उपस्थित होते.