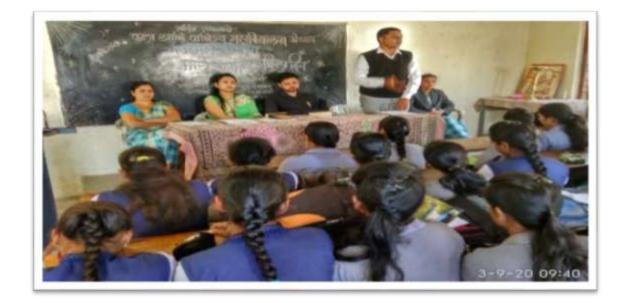

#### ANNUALE GATHRING TRADITIONAL DAY

#### <u>NEWS</u>

खेडगाव : 'ट्रैंडिशनल डे'निमित्त भारतीय संस्कृतीचे विविधतेतून एकात्मतेचे दर्शन घडविणारी वेशभूषा केलेल्या विद्यार्थिनी.

डे'तून एकात्मतेचे दर्शन ल

#### चांदवड : चार्ताहर

खेडगाव येथील मराठा विद्या प्रतारक समाज संस्थेच्या कला आणि चाणिज्य महाविद्यालयात विद्यार्थ्यांनी पारंपरिक वेशभूपा विद्यार्थ्यांनी पारंपरिक वेशभूपा परिधान करून भारतीय संस्कृतीतील विविधतेतून एकात्मतेथे दर्शन घडविले.

राजरमानी पेइराव, नकवारी साढी, शेतकरी, लग्नसमारंभातील पात्रे, उखाणे, येसुबाई, झाशीची राणी, राजमाता जिजाऊ, पद्मावती, महारमा जोतिया फुले, सावित्रीवाई फुले, सरपंच, राजकीय नेते, मुस्लिम यांधव, शीखधर्मीय, बंगाली, गुजराषी, दबिण भारतीय, बैलगाडी, ट्रॅक्टरसह आधुनिक शेतकरी, सिनेकलावंत, आदिवासी बांधव, राक्षस अशा अनेक प्रकारची वेशभूपा साफारत भारतीय संकृतीचे विविधतेतून एकतेचे प्रतीक असल्याचे दाखवून दिले.

प्राचार्य डॉ. डी. एन. कारे, स्नेहसंमेलन प्रमुख प्रा. विकास शिंदे, स्पर्धाप्रमुख प्रा. पंकज गांगुर्डे तर परीशक म्हणून प्रा. आर. व्ही. घुमरे, अनिता डेर्ले व योगिता गरुड सांनी कामकाज पाहिले. यावेळी विद्यार्थी उपस्थित होते.