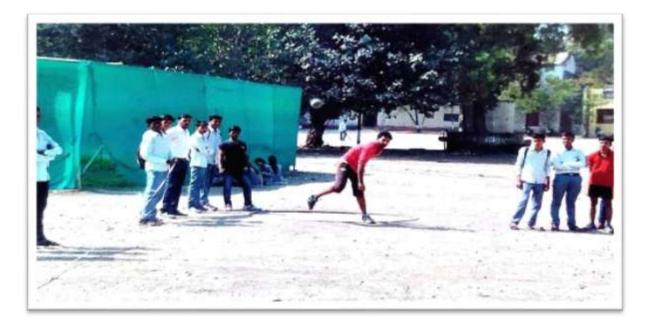

ur Davange         | SYBA   |
| 5 | Association (BA) |                       |        |
|   |                  | Chetan Kadam          | SYBA   |
|   |                  | Sonawane Shubham      | SYBA   |
|   |                  | Ugle Roshan           | SYBA   |
|   |                  | Patil Rishikesh       | SYBA   |
|   |                  | Dhikale Sagar         | SYBA   |
|   |                  | Chevrolet Nitin       | SYBA   |
|   |                  | UgleRaviraj           | SYBA   |
|   |                  | Barate Swapnil        | SYBA   |
|   |                  | Kharate Bhushan       | SYBA   |
|   |                  | tambdesagar           | SYBA   |



-2

Principal Arts & Commerce College, Khedgaon. Tal. Dindori, Dist. Nashik

# **Sports Competition**



Shot – Put Competition



# **100 mtr. Running Competition**



# INTERCOLLEGITE SPORTS COMPETITION PARTICIPANTS

### 2018-19

### Kho – Kho Boys PARTICIPANTS

| Sr. No. | Date       | Player Name               | Class  |
|---------|------------|---------------------------|--------|
| 1       |            | Kadale Vishal Kisan       | SYBCOM |
| 2       |            | Gavali Tushar Bajirao     | SYBA   |
| 3       |            | Baste Shrikrushna Ramnath | ТҮВСОМ |
| 4       |            | Gahile Vijay Madhukar     | SYBA   |
| 5       |            | Gangurde Shubham Arun     | FYBA   |
| 6       | 03-09-2018 | Baste Vicky Somnath       | ТҮВСОМ |
| 7       | 03-09-2010 | Tambade Sagar Shantaram   | SYBA   |
| 8       |            | Nathe Roshan Subhash      | SYBCOM |
| 9       |            | Dokhale Mayur Dilip