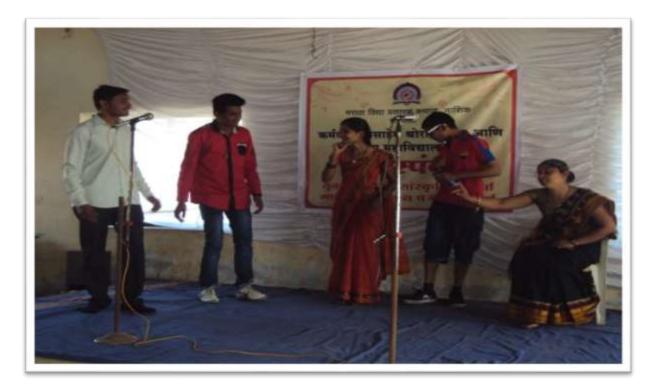

#### ANNUALE GATHRING TRADITIONAL DAY

#### <u>NEWS</u>

खेडगाव : 'ट्रैंडिशनल डे'निमित्त भारतीय संस्कृतीचे विविधतेतून एकात्मतेचे दर्शन घडविणारी वेशभूषा केलेल्या विद्यार्थिनी.

डे'तून एकात्मतेचे दर्शन ल

#### चांदवड : चार्ताहर

खेडगाव येथील मराठा विद्या प्रतारक समाज संस्थेच्या कला आणि चाणिज्य महाविद्यालयात विद्यार्थ्यांनी पारंपरिक वेशभूपा विद्यार्थ्यांनी पारंपरिक वेशभूपा परिधान करून भारतीय संस्कृतीतील विविधतेतून एकात्मतेथे दर्शन घडविले.

राजरमानी पेइराव, नकवारी साढी, शेतकरी, लग्नसमारंभातील पात्रे, उखाणे, येसुबाई, झाशीची राणी, राजमाता जिजाऊ, पद्मावती, महारमा जोतिया फुले, सावित्रीवाई फुले, सरपंच, राजकीय नेते, मुस्लिम यांधव, शीखधर्मीय, बंगाली, गुजराषी, दबिण भारतीय, बैलगाडी, ट्रॅक्टरसह आधुनिक शेतकरी, सिनेकलावंत, आदिवासी बांधव, राक्षस अशा अनेक प्रकारची वेशभूपा साफारत भारतीय संकृतीचे विविधतेतून एकतेचे प्रतीक असल्याचे दाखवून दिले.