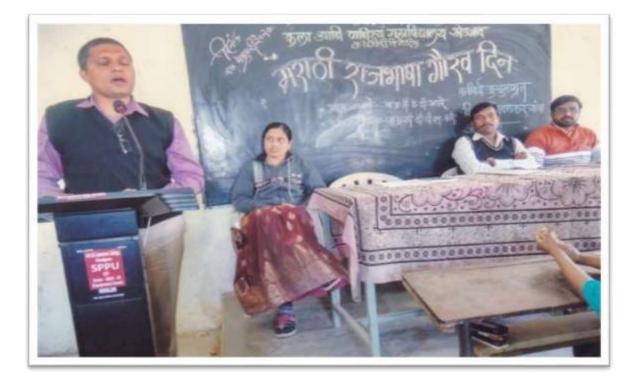

#### ANNUALE GATHRING TRADITIONAL DAY

#### <u>NEWS</u>

खेडगाव : 'ट्रैंडिशनल डे'निमित्त भारतीय संस्कृतीचे विविधतेतून एकात्मतेचे दर्शन घडविणारी वेशभूषा केलेल्या विद्यार्थिनी.

डे'तून एकात्मतेचे दर्शन ल

#### चांदवड : चार्ताहर

खेडगाव येथील मराठा विद्या प्रतारक समाज संस्थेच्या कला आणि चाणिज्य महाविद्यालयात विद्यार्थ्यांनी पारंपरिक वेशभूपा विद्यार्थ्यांनी पारंपरिक वेशभूपा परिधान करून भारतीय संस्कृतीतील विविधतेतून एकात्मतेथे दर्शन घडविले.

राजरमानी पेइराव, नकवारी साढी, शेतकरी, लग्नसमारंभातील पात्रे, उखाणे, येसुबाई, झाशीची राणी, राजमाता जिजाऊ, पद्मावती, महारमा जोतिया फुले, सावित्रीवाई फुले, सरपंच, राजकीय नेते, मुस्लिम यांधव, शीखधर्मीय, बंगाली, गुजराषी, दबिण भारतीय, बैलगाडी, ट्रॅक्टरसह आधुनिक शेतकरी, सिनेकलावंत, आदिवासी बांधव, राक्षस अशा अनेक प्रकारची वेशभूपा साफारत भारतीय संकृतीचे विविधतेतून एकतेचे प्रतीक असल्याचे दाखवून दिले.

प्राचार्य डॉ. डी. एन. कारे, स्नेहसंमेलन प्रमुख प्रा. विकास शिंदे, स्पर्धाप्रमुख प्रा. पंकज गांगुर्डे तर परीशक म्हणून प्रा. आर. व्ही. घुमरे, अनिता डेर्ले व योगिता गरुड सांनी कामकाज पाहिले. यावेळी विद्यार्थी उपस्थित होते.