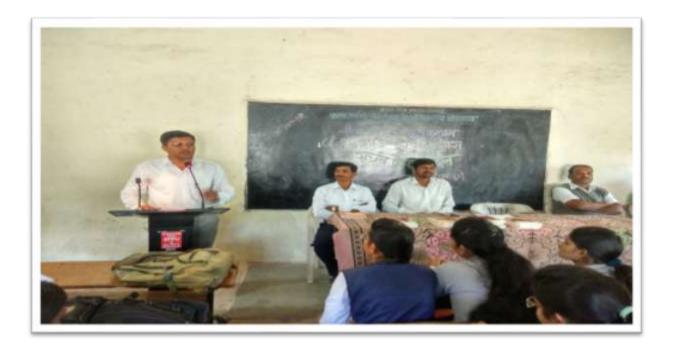

स्वत:साठी वेळ द्यायला हवा रवींद्र नाईक : खेडगाव महाविद्यालयात गुणगौरव

लोकमत न्यूज नेटवर्क

पिपळगाव बसवंत : प्रत्येक व्यक्तीला निसर्गत : मिळालेल्या शरीराची किंमत करता येत नाही. त्यामुळे दैनंदिन जीवनात पुरेसा व्यायाम, प्राणायाम, योगासने करन अनमोल शरीराची काळली धेण्यासाठी दिवसातील किमान ४० ते ६० मिनिटे बेळ देण्याचे आचाहन जिल्हा क्रीडा अधिकारी रविंद्र नाईक मांनी केले.

खेडगांव महाविद्यालयात स्वामी विवेकानंद जयंती निमित्त युवा सप्ताह महोत्सव अंतर्गत विद्यार्थी गुणगौरव समारंभात ते चौलत होते. विशेष अतिची म्हणून मविप्र संस्वेचे चिटणीस डॉ. सुनील दिकले व मविप्र संचालक बतात्रय पार्टाल उपस्थित होते. हॉ , दिकले यांनी विद्याच्यांनी सातत्याने चांगल्याच बाबींसाठी मोबाइलचा यापर करावा व ज्ञान मिळवाचे असे आपाहन केली.

पारील यांनी अध्यक्षीय भाषणात एक नागरिक म्हणून विद्यार्थ्यांनी जास्तीत जास्त चेळ अभ्यास चारून

खेडगावी गुणगौरव समारंभात मार्गवर्शन करताना रवीद्र नाईक, समयेत डॉ. सुनील ढिकले, बतात्रय पाटील, प्राचार्य डॉ. डी. एन. कारे आबी.

तसेच विविध स्पर्धांमध्ये सहभागी होउल स्वतःचे व्यक्तीमत्य घडविण्याचे आवाहन केले.

प्राचार्थं कारे यांनी प्रास्तविकातून मराविद्यालयीन कार्याचा लेखाओखा मांडला, शियाजी नाठे यांनीही यायेळी मार्गदर्शन केले. विविध कला य झीडा स्पर्धांमध्ये सहभाग घेतलेल्या यशस्वी विद्यार्थ्यांना मान्यचरांच्या हरते प्रमाणपत्र, ट्रॉफी य मेडल देवुन गौरविण्यात आले.

या गुणगीरव समारंभाला अनिल कुबे, राजेंद्र पार्टील, लता बाविस्कर, भास्कर भगरे, शिवाजी नाठे, सुनिल घाटील, शरद ढोकरे, शांताराम बारहाते, रमेश डोखळे, डॉ. प्रवीप तिडके, प्रविण लहवितकर, मुख्याच्यापिका के. पी. गांगुहें, खंडेराव डोखळे, स्नेहसंमेलन प्रमुख प्रा. व्ही. एस. शिवे, प्रा. पी. एस. गांगुडे, डॉ. डी. एस. गडाव्य आदी तसंच प्राध्यापक मान्यवर 111 प्राच्यापपेतर सेवक थ विद्यार्थी मोठ्या संख्येने उपस्थित होते.