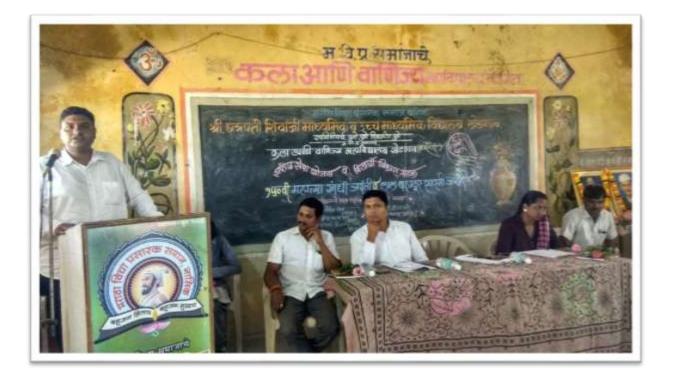

#### ANNUALE GATHRING TRADITIONAL DAY

#### <u>NEWS</u>

खेडगाव : 'ट्रैंडिशनल डे'निमित्त भारतीय संस्कृतीचे विविधतेतून एकात्मतेचे दर्शन घडविणारी वेशभूषा केलेल्या विद्यार्थिनी.

डे'तून एकात्मतेचे दर्शन ल

#### चांदवड : चार्ताहर

खेडगाव येथील मराठा विद्या प्रतारक समाज संस्थेच्या कला आणि चाणिज्य महाविद्यालयात विद्यार्थ्यांनी पारंपरिक वेशभूपा विद्यार्थ्यांनी पारंपरिक वेशभूपा परिधान करून भारतीय संस्कृतीतील विविधतेतून एकात्मतेथे दर्शन घडविले.

राजरमानी पेइराव, नकवारी साढी, शेतकरी, लग्नसमारंभातील पात्रे, उखाणे, येसुबाई, झाशीची राणी, राजमाता जिजाऊ, पद्मावती, महारमा जोतिया फुले, सावित्रीवाई फुले, सरपंच, राजकीय नेते, मुस्लिम यांधव, शीखधर्मीय, बंगाली, गुजराषी, दबिण भारतीय, बैलगाडी, ट्रॅक्टरसह आधुनिक शेतकरी, सिनेकलावंत, आदिवासी बांधव, राक्षस अशा अनेक प्रकारची वेशभूपा साफारत भारतीय संकृतीचे विविधतेतून एकतेचे प्रतीक असल्याचे दाखवून दिले.

प्राचार्य डॉ. डी. एन. कारे, स्नेहसंमेलन प्रमुख प्रा. विकास शिंदे, स्पर्धाप्रमुख प्रा. पंकज गांगुर्डे तर परीशक म्हणून प्रा. आर. व्ही. घुमरे, अनिता डेर्ले व योगिता गरुड सांनी कामकाज पाहिले. यावेळी विद्यार्थी उपस्थित होते.