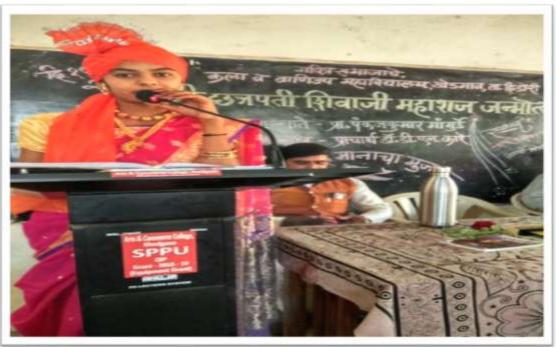

#### <u>NEWS</u>

खेडगाव : 'ट्रैंडिशनल डे'निमित्त भारतीय संस्कृतीचे विविधतेतून एकात्मतेचे दर्शन घडविणारी वेशभूषा केलेल्या विद्यार्थिनी.

डे'तून एकात्मतेचे दर्शन ल

#### चांदवड : चार्ताहर

खेडगाव येथील मराठा विद्या प्रतारक समाज संस्थेच्या कला आणि चाणिज्य महाविद्यालयात विद्यार्थ्यांनी पारंपरिक वेशभूपा विद्यार्थ्यांनी पारंपरिक वेशभूपा परिधान करून भारतीय संस्कृतीतील विविधतेतून एकात्मतेथे दर्शन घडविले.

राजरमानी पेइराव, नकवारी साढी, शेतकरी, लग्नसमारंभातील पात्रे, उखाणे, येसुबाई, झाशीची राणी, राजमाता जिजाऊ, पद्मावती, महारमा जोतिया फुले, सावित्रीवाई फुले, सरपंच, राजकीय नेते, मुस्लिम यांधव, शीखधर्मीय, बंगाली, गुजराषी, दबिण भारतीय, बैलगाडी, ट्रॅक्टरसह आधुनिक शेतकरी, सिनेकलावंत, आदिवासी बांधव, राक्षस अशा अनेक प्रकारची वेशभूपा साफारत भारतीय संकृतीचे विविधतेतून एकतेचे प्रतीक असल्याचे दाखवून दिले.

प्राचार्य डॉ. डी. एन. कारे, स्नेहसंमेलन प्रमुख प्रा. विकास शिंदे, स्पर्धाप्रमुख प्रा. पंकज गांगुर्डे तर परीशक म्हणून प्रा. आर. व्ही. घुमरे, अनिता डेर्ले व योगिता गरुड सांनी कामकाज पाहिले. यावेळी विद्यार्थी उपस्थित होते.