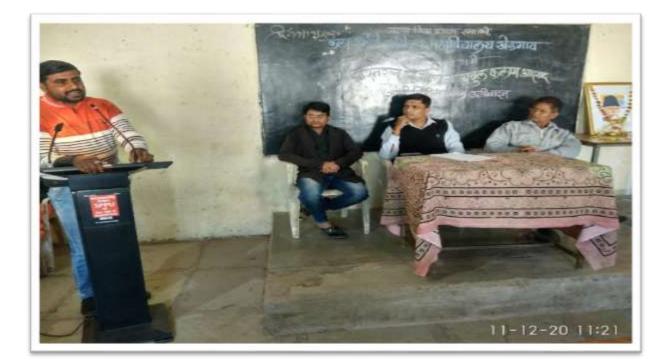

स्वत:साठी वेळ द्यायला हवा रवींद्र नाईक : खेडगाव महाविद्यालयात गुणगौरव

लोकमत न्यूज नेटवर्क

पिपळगाव बसवंत : प्रत्येक व्यक्तीला निसर्गत : मिळालेल्या शरीराची किंमत करता येत नाही. त्यामुळे दैनंदिन जीवनात पुरेसा व्यायाम, प्राणायाम, योगासने करन अनमोल शरीराची काळली धेण्यासाठी दिवसातील किमान ४० ते ६० मिनिटे बेळ देण्याचे आचाहन जिल्हा क्रीडा अधिकारी रविंद्र नाईक मांनी केले.

खेडगांव महाविद्यालयात स्वामी विवेकानंद जयंती निमित्त युवा सप्ताह महोत्सव अंतर्गत विद्यार्थी गुणगौरव समारंभात ते चौलत होते. विशेष अतिची म्हणून मविप्र संस्वेचे चिटणीस डॉ. सुनील दिकले व मविप्र संचालक बतात्रय पार्टाल उपस्थित होते. हॉ , दिकले यांनी विद्याच्यांनी सातत्याने चांगल्याच बाबींसाठी मोबाइलचा यापर करावा व ज्ञान मिळवाचे असे आपाहन केली.

पारील यांनी अध्यक्षीय भाषणात एक नागरिक म्हणून विद्यार्थ्यांनी जास्तीत जास्त चेळ अभ्यास चारून

खेडगावी गुणगौरव समारंभात मार्गवर्शन करताना रवीद्र नाईक, समयेत डॉ. सुनील ढिकले, बतात्रय पाटील, प्राचार्य डॉ. डी. एन. कारे आबी.

तसेच विविध स्पर्धांमध्ये सहभागी होउल स्वतःचे व्यक्तीमत्य घडविण्याचे आवाहन केले.

प्राचार्थं कारे यांनी प्रास्तविकातून मराविद्यालयीन कार्याचा लेखाओखा मांडला, शियाजी नाठे यांनीही यायेळी मार्गदर्शन केले. विविध कला य झीडा स्पर्धांमध्ये सहभाग घेतलेल्या यशस्वी विद्यार्थ्यांना मान्यचरांच्या हरते प्रमाणपत्र, ट्रॉफी य मेडल देवुन गौरविण्यात आले.

या गुणगीरव समारंभाला अनिल कुबे, राजेंद्र पार्टील, लता बाविस्कर, भास्कर भगरे, शिवाजी नाठे, सुनिल घाटील, शरद ढोकरे, शांताराम बारहाते, रमेश डोखळे, डॉ. प्रवीप तिडके, प्रविण लहवितकर, मुख्याच्यापिका के. पी. गांगुहें, खंडेराव डोखळे, स्नेहसंमेलन प्रमुख प्रा. व्ही. एस. शिवे, प्रा. पी. एस. गांगुडे, डॉ. डी. एस. गडाव्य आदी तसंच प्राध्यापक मान्यवर 111 प्राच्यापपेतर सेवक थ विद्यार्थी मोठ्या संख्येने उपस्थित होते.

सुवसंचालन प्रा धंकज गांगुडे य आभार प्रवर्शन प्रा . विकास शिवे यांनी wet.

आगवः, ग्वर्थायानां द्वाव्यापण वाक्याणा आगवः, गर्सेच राष्ट्रीय च कर्ततरराष्ट्रीय पालठीयर जावलीकिक विळवून गावाचे च शाळेचे जाव उज्जवल करावे ,कावे जावहल निलला क्रीडा अध्यिकारी रवीष्ट्र जाईक यांगी केली.

नाईक यांची केले. खेळगाच महाविद्याल्ल्याल स्वामी विवेकानंदांच्या १५६ च्या जयंती निमिश्त पुवा सत्याह महोत्सवांतर्गत विद्यार्थी पुवातीरच स्वयंत्र्य आयंतिज्ञ केला होता. त्यापंठती ते पोलत होते. विशेष ठति सुनेश्वित दिवले व सवित्र संथालक प्रता सुनेश दिवले व सवित्र संथालक प्रता स्व पाठील हे उपस्थित होते. प्रत्येक निर्णय पेतरांच ठार्थ स्वित्र स आपल्या निर्णय पेतरांच ठार्थ स्व आपल्या निर्णय पेतरांच ठार्थ स्व आपल्या निर्णय पेतरांच ठार्थ स्व आपल्या करण्याची परज असरल्यापंछी नाईक