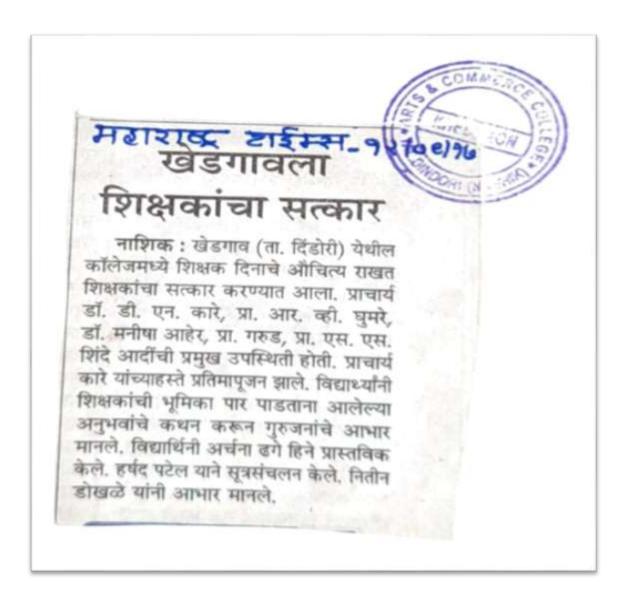

#### <u>NEWS</u>

खेडगाव : 'ट्रैंडिशनल डे'निमित्त भारतीय संस्कृतीचे विविधतेतून एकात्मतेचे दर्शन घडविणारी वेशभूषा केलेल्या विद्यार्थिनी.

डे'तून एकात्मतेचे दर्शन ल

#### चांदवड : चार्ताहर

खेडगाव येथील मराठा विद्या प्रतारक समाज संस्थेच्या कला आणि चाणिज्य महाविद्यालयात विद्यार्थ्यांनी पारंपरिक वेशभूपा विद्यार्थ्यांनी पारंपरिक वेशभूपा परिधान करून भारतीय संस्कृतीतील विविधतेतून एकात्मतेथे दर्शन घडविले.

राजरमानी पेइराव, नकवारी साढी, शेतकरी, लग्नसमारंभातील पात्रे, उखाणे, येसुबाई, झाशीची राणी, राजमाता जिजाऊ, पद्मावती, महारमा जोतिया फुले, सावित्रीवाई फुले, सरपंच, राजकीय नेते, मुस्लिम यांधव, शीखधर्मीय, बंगाली, गुजराषी, दबिण भारतीय, बैलगाडी, ट्रॅक्टरसह आधुनिक शेतकरी, सिनेकलावंत, आदिवासी बांधव, राक्षस अशा अनेक प्रकारची वेशभूपा साफारत भारतीय संकृतीचे विविधतेतून एकतेचे प्रतीक असल्याचे दाखवून दिले.

प्राचार्य डॉ. डी. एन. कारे, स्नेहसंमेलन प्रमुख प्रा. विकास शिंदे, स्पर्धाप्रमुख प्रा. पंकज गांगुर्डे तर परीशक म्हणून प्रा. आर. व्ही. घुमरे, अनिता डेर्ले व योगिता गरुड सांनी कामकाज पाहिले. यावेळी विद्यार्थी उपस्थित होते.