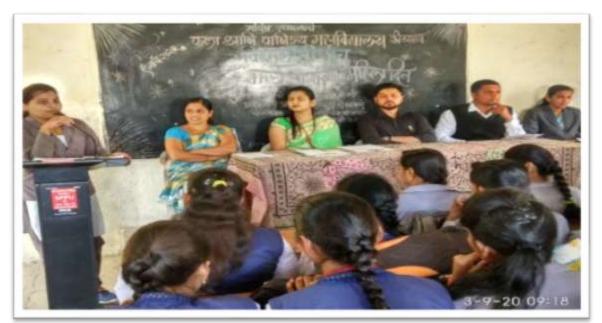

स्वत:साठी वेळ द्यायला हवा रवींद्र नाईक : खेडगाव महाविद्यालयात गुणगौरव

लोकमत न्यूज नेटवर्क

पिपळगाव बसवंत : प्रत्येक व्यक्तीला निसर्गत : मिळालेल्या शरीराची किंमत करता येत नाही. त्यामुळे दैनंदिन जीवनात पुरेसा व्यायाम, प्राणायाम, योगासने करन अनमोल शरीराची काळली धेण्यासाठी दिवसातील किमान ४० ते ६० मिनिटे बेळ देण्याचे आचाहन जिल्हा क्रीडा अधिकारी रविंद्र नाईक मांनी केले.

खेडगांव महाविद्यालयात स्वामी विवेकानंद जयंती निमित्त युवा सप्ताह महोत्सव अंतर्गत विद्यार्थी गुणगौरव समारंभात ते चौलत होते. विशेष अतिची म्हणून मविप्र संस्वेचे चिटणीस डॉ. सुनील दिकले व मविप्र संचालक बतात्रय पार्टाल उपस्थित होते. हॉ , दिकले यांनी विद्याच्यांनी सातत्याने चांगल्याच बाबींसाठी मोबाइलचा यापर करावा व ज्ञान मिळवाचे असे आपाहन केली.

पारील यांनी अध्यक्षीय भाषणात एक नागरिक म्हणून विद्यार्थ्यांनी जास्तीत जास्त चेळ अभ्यास चारून

खेडगावी गुणगौरव समारंभात मार्गवर्शन करताना रवीद्र नाईक, समयेत डॉ. सुनील ढिकले, बतात्रय पाटील, प्राचार्य डॉ. डी. एन. कारे आबी.

तसेच विविध स्पर्धांमध्ये सहभागी होउल स्वतःचे व्यक्तीमत्य घडविण्याचे आवाहन केले.

प्राचार्थं कारे यांनी प्रास्तविकातून मराविद्यालयीन कार्याचा लेखाओखा मांडला, शियाजी नाठे यांनीही यायेळी मार्गदर्शन केले. विविध कला य झीडा स्पर्धांमध्ये सहभाग घेतलेल्या यशस्वी विद्यार्थ्यांना मान्यचरांच्या हरते प्रमाणपत्र, ट्रॉफी य मेडल देवुन गौरविण्यात आले.