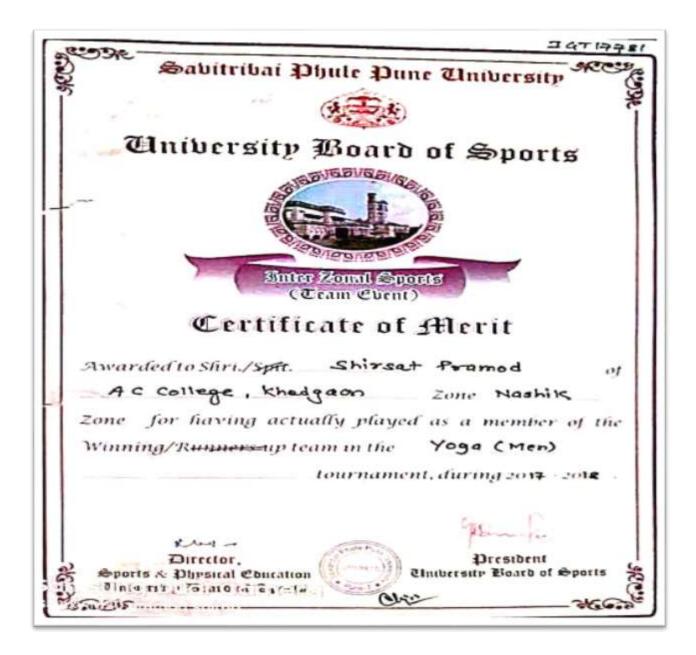

# **Interzonal Sports PARTICIPANTS**

| Sr. No. | Event      | Date       | Player Name            | Class |
|---------|------------|------------|------------------------|-------|
| 1       | ATHLETICS  | 26-10-2016 | Patil Manoj Narayan    | SYBA  |
| 2       | AIIILEIICS | 20-10-2010 | Mahale Rupesh Sahebrao | SYBA  |
| 3       | WERSTLING  | 23-12-2016 | Bejekar Nitin Vaman    | SYBA  |
| 4       | YOGA       | 07-12-2016 | Shirsath Pramod Mohan  | SYBA  |

# **Interzonal Sports PARTICIPANTS**

| Sr. No. | Event     | Date       | Player Name            | Class |
|---------|-----------|------------|------------------------|-------|
| 1       | ATHLETICS | 26-10-2017 | Mahale Rupesh Sahebrao | SYBA  |
| 2       | WERSTLING | 23-12-2017 | Bejekar Nitin Vaman    | SYBA  |