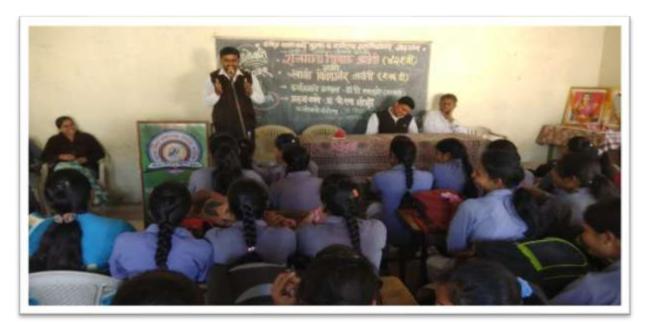

#### <u>NEWS</u>

खेडगाव : 'ट्रैंडिशनल डे'निमित्त भारतीय संस्कृतीचे विविधतेतून एकात्मतेचे दर्शन घडविणारी वेशभूषा केलेल्या विद्यार्थिनी.

डे'तून एकात्मतेचे दर्शन ल

#### चांदवड : चार्ताहर

खेडगाव येथील मराठा विद्या प्रतारक समाज संस्थेच्या कला आणि चाणिज्य महाविद्यालयात विद्यार्थ्यांनी पारंपरिक वेशभूपा विद्यार्थ्यांनी पारंपरिक वेशभूपा परिधान करून भारतीय संस्कृतीतील विविधतेतून एकात्मतेथे दर्शन घडविले.

राजरमानी पेइराव, नकवारी साढी, शेतकरी, लग्नसमारंभातील पात्रे, उखाणे, येसुबाई, झाशीची राणी, राजमाता जिजाऊ, पद्मावती, महारमा जोतिया फुले, सावित्रीवाई फुले, सरपंच, राजकीय नेते, मुस्लिम यांधव, शीखधर्मीय, बंगाली, गुजराषी, दबिण भारतीय, बैलगाडी, ट्रॅक्टरसह आधुनिक शेतकरी, सिनेकलावंत, आदिवासी बांधव, राक्षस अशा अनेक प्रकारची वेशभूपा साफारत भारतीय संकृतीचे विविधतेतून एकतेचे प्रतीक असल्याचे दाखवून दिले.

प्राचार्य डॉ. डी. एन. कारे, स्नेहसंमेलन प्रमुख प्रा. विकास शिंदे, स्पर्धाप्रमुख प्रा. पंकज गांगुर्डे तर परीशक म्हणून प्रा. आर. व्ही. घुमरे, अनिता डेर्ले व योगिता गरुड सांनी कामकाज पाहिले. यावेळी विद्यार्थी उपस्थित होते.