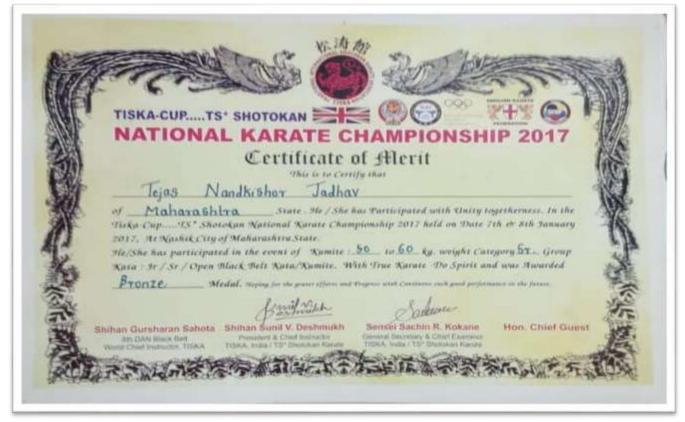

ori, Dist. Nashik



Maratha Vidya Prasarak Samaj's

### **ARTS AND COMMERCE COLLEGE, KHEDGAON**

Tal.: Dindori, Dist.: Nashik (Maharashtra) Pin : 422 205

Dr. D. N. Kare M.A, M. Phil, Ph.D, G.D.C.&A.,SET, NET PRINCIPAL

PH.:02557-235183, Fax: 02557-235183 E-Mail: acckhedgaon@rediffmail.com Website: www.khedgaoncollege.ac.in College Code : 732 Centre No. :163 AISHE:C-41301

-----Affiliated to S.P.Pune University, Pune. (ID No-PU/NS/AC/76/2003)------

**CERTIFICATE 2016-17** 

| <b>UI</b> I ejas Nandkisnor Jadnav National Karate | 01 | Tejas Nandkishor Jadhav | National | Karate |
|----------------------------------------------------|----|-------------------------|----------|--------|
|----------------------------------------------------|----|-------------------------|----------|--------|



## 02 Tejas Nandkishor Jadhav State

Karate



| trainale Rupesh Intel Zonal (Taking | 03 | Mahale Rupes | Inter Zonal | Walking |
|-------------------------------------|----|--------------|-------------|---------|
|-------------------------------------|----|--------------|-------------|---------|



| <b>04</b>                                                                                                          | Bejekar Nitin Inter Zonal Wrestling                                                           |           |                             |
|--------------------------------------------------------------------------------------------------------------------|-----------------------------------------------------------------------------------------------|-----------|-------------