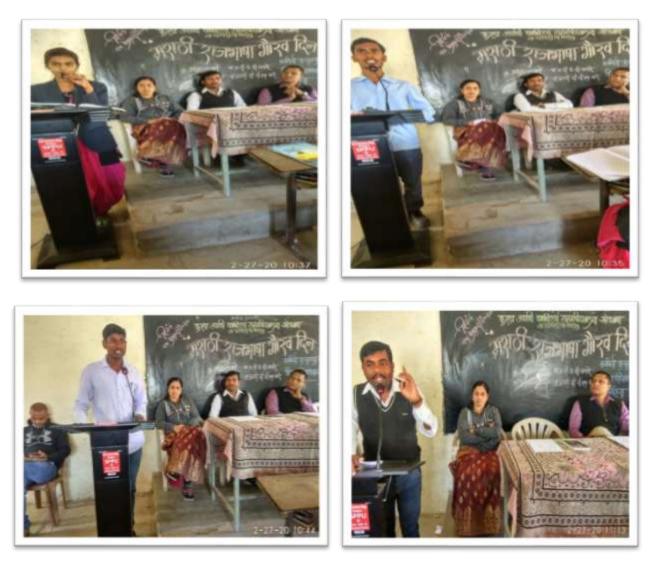

#### ANNUALE GATHRING TRADITIONAL DAY

#### <u>NEWS</u>

खेडगाव : 'ट्रैंडिशनल डे'निमित्त भारतीय संस्कृतीचे विविधतेतून एकात्मतेचे दर्शन घडविणारी वेशभूषा केलेल्या विद्यार्थिनी.

डे'तून एकात्मतेचे दर्शन ल

#### चांदवड : चार्ताहर

खेडगाव येथील मराठा विद्या प्रतारक समाज संस्थेच्या कला आणि चाणिज्य महाविद्यालयात विद्यार्थ्यांनी पारंपरिक वेशभूपा विद्यार्थ्यांनी पारंपरिक वेशभूपा परिधान करून भारतीय संस्कृतीतील विविधतेतून एकात्मतेथे दर्शन घडविले.

राजरमानी पेइराव, नकवारी साढी, शेतकरी, लग्नसमारंभातील पात्रे, उखाणे, येसुबाई, झाशीची राणी, राजमाता जिजाऊ, पद्मावती, महारमा जोतिया फुले, सावित्रीवाई फुले, सरपंच, राजकीय नेते, मुस्लिम यांधव, शीखधर्मीय, बंगाली, गुजराषी, दबिण भारतीय, बैलगाडी, ट्रॅक्टरसह आधुनिक शेतकरी, सिनेकलावंत, आदिवासी बांधव, राक्षस अशा अनेक प्रकारची वेशभूपा साफारत भारतीय संकृतीचे विविधतेतून एकतेचे प्रतीक असल्याचे दाखवून दिले.

प्राचार्य डॉ. डी. एन. कारे, स्नेहसंमेलन प्रमुख प्रा. विकास शिंदे, स्पर्धाप्रमुख प्रा. पंकज गांगुर्डे तर परीशक म्हणून प्रा. आर. व्ही. घुमरे, अनिता डेर्ले व योगिता गरुड सांनी कामकाज पाहिले. यावेळी विद्यार्थी उपस्थित होते.