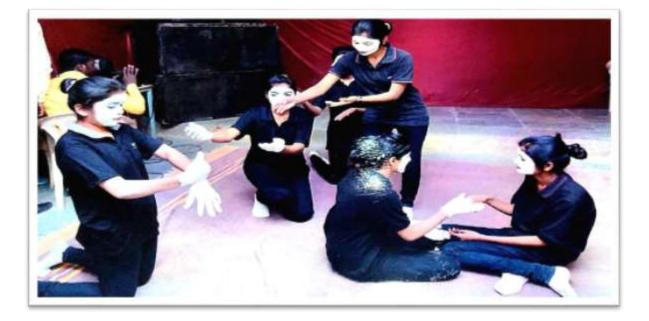

| Suryavanshi Priyanka Deepak | SYBCOM |
| 10     | Stall Day Competition                 | Jayashree Dhokare and Group | FYBCOM |
|        | · · · · · · · · · · · · · · · · · · · | Dambale Vijaya Dilip        | FYBCOM |
| 11     | Mahadi assure dition                  | Suryavanshi Priyanka Deepak | SYBCOM |
| 11     | Mehndi competition                    | Gangurde Pooja Mukund       | SYBA   |
|        |                                       | Baste PunamRunja            | FYBCOM |
| 10     |                                       | Davange Pragati Baburao     | FYBCOM |
| 12     | Flower Competition                    | Sasane Aarti Rajendra       | FYBCOM |

#### Flower Decoration Competition



## Mehandi Competition



### Anand Mela (Cooking competition)



# <mark>Mime</mark>





**Celebrating Traditional Day** 



#### **Annual Prize Distribution Ceremony**





#### <u>NEWS</u>







Maratha Vidya Prasarak Samaj's

#### ARTS AND COMMERCE COLLEGE, KHEDGAON

Tal.: Dindori , Dist.: Nashik (Maharashtra) Pin : 422 205

---Affiliated to S.P.Pune University, Pune. (ID No-PU/NS/AC/76/2003)------

**CULTURAL COMMITTEE** 

# Youth Festival Week 2018-19 Various Competition List

| Sr. No | Competition         | Student Name             | Class  |
|--------|---------------------|--------------------------|--------|
|        |                     | Jamdhade Harshda Sanjay  | SYBA   |
|        |                     | Davange Ankita Sandeep   | SYBCOM |
| 1      | Essay Competition   | Barakle Deepali Madhukar | SYBCOM |
| 1      | Essay Competition   | Baste Ashwini Nana