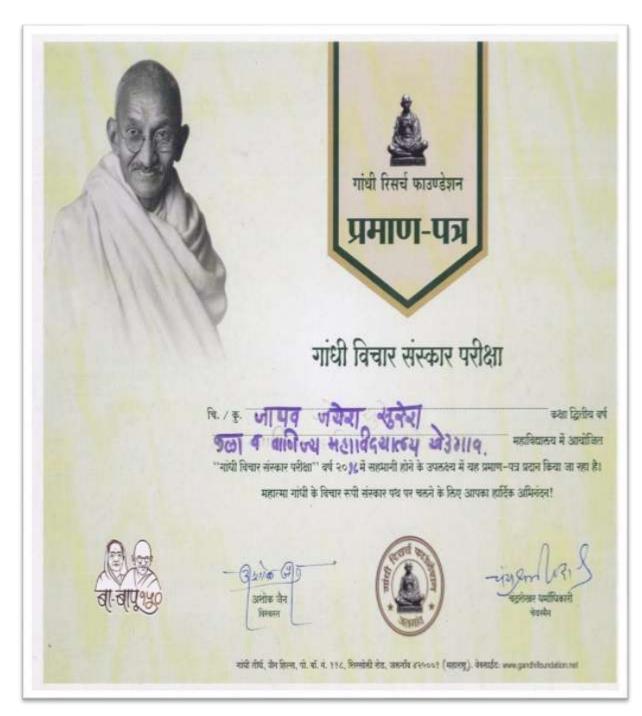

|
|----------------------------------------------------------------------------------------------------------|
| Yuvaspandan Regional Competition 2017-18                                                                 |
| Certificate                                                                                              |
| This is to certify that Mr./Miss Atts + Commerce College, Khezgoan.                                      |
| has been awarded First / Second / Third / Consolution Prize / Participated in                            |
| Cultural Festival 2017-18 organised by Maratha Vidya Prasarak Samaj, Nashik.                             |
| Principal<br>Arts, Comm. & Sci. College<br>Smt. Nileema Vasantrao Pawar<br>Sarchitnis, MVP Samaj, Nashik |



## **CERTIFICATE 2018-19**







# **CERTIFICATE 2019-20**

| Kara                    | njali, Tal. Peth, Dist. Na | erce & Science Colle<br>shik. | gu,    |
|-------------------------|----------------------------|-------------------------------|--------|
| Ci A                    |                            |                               | ( min  |
| AND AND                 | Certificate.               | CXO                           |        |
| Principal / Director of | Physical Education         | Dr. Deepak Kar                | 2      |
|                         | college khed               |                               |        |
| ful organization of     | KHO KHO (W)                | Tournament / Compe            | tition |
| 2/10 /2019 10           | 02 / 10 /2019              |