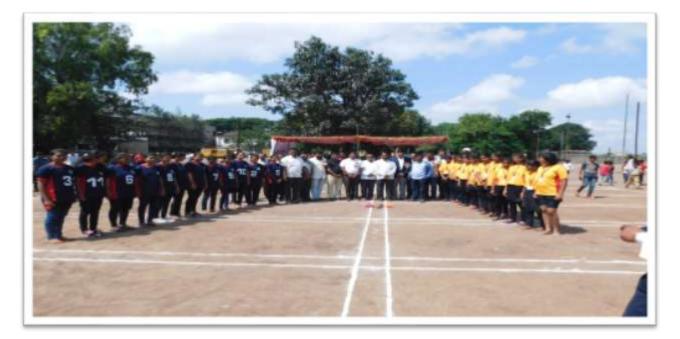

#### ANNUALE GATHRING TRADITIONAL DAY

#### <u>NEWS</u>

खेडगाव : 'ट्रैंडिशनल डे'निमित्त भारतीय संस्कृतीचे विविधतेतून एकात्मतेचे दर्शन घडविणारी वेशभूषा केलेल्या विद्यार्थिनी.

डे'तून एकात्मतेचे दर्शन ल

#### चांदवड : चार्ताहर

खेडगाव येथील मराठा विद्या प्रतारक समाज संस्थेच्या कला आणि चाणिज्य महाविद्यालयात विद्यार्थ्यांनी पारंपरिक वेशभूपा विद्यार्थ्यांनी पारंपरिक वेशभूपा परिधान करून भारतीय संस्कृतीतील विविधतेतून एकात्मतेथे दर्शन घडविले.

राजरमानी पेइराव, नकवारी साढी, शेतकरी, लग्नसमारंभातील पात्रे, उखाणे, येसुबाई, झाशीची राणी, राजमाता जिजाऊ, पद्मावती, महारमा जोतिया फुले, सावित्रीवाई फुले, सरपंच, राजकीय नेते, मुस्लिम यांधव, शीखधर्मीय, बंगाली, गुजराषी, दबिण भारतीय, बैलगाडी, ट्रॅक्टरसह आधुनिक शेतकरी, सिनेकलावंत, आदिवासी बांधव, राक्षस अशा अनेक प्रकारची वेशभूपा साफारत भारतीय संकृतीचे विविधतेतून एकतेचे प्रतीक असल्याचे दाखवून दिले.

प्राचार्य डॉ. डी. एन. कारे, स्नेहसंमेलन प्रमुख प्रा. विकास शिंदे, स्पर्धाप्रमुख प्रा. पंकज गांगुर्डे तर परीशक म्हणून प्रा. आर. व्ही. घुमरे, अनिता डेर्ले व योगिता गरुड सांनी कामकाज पाहिले. यावेळी विद्यार्थी उपस्थित होते.