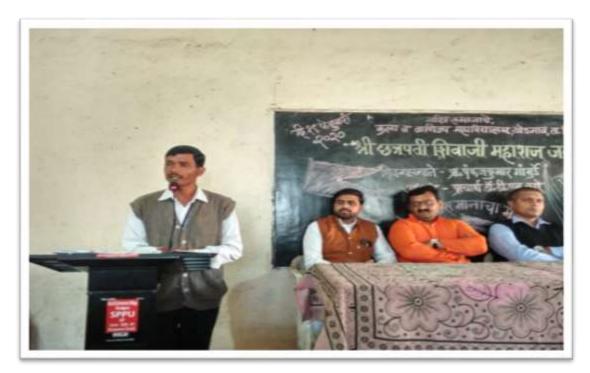

प्राचार्य डॉ. डी. एन. कारे, स्नेहसंमेलन प्रमुख प्रा. विकास शिंदे, स्पर्धाप्रमुख प्रा. पंकज गांगुर्डे तर परीशक म्हणून प्रा. आर. व्ही. घुमरे, अनिता डेर्ले व योगिता गरुड सांनी कामकाज पाहिले. यावेळी विद्यार्थी उपस्थित होते.

स्वत:साठी वेळ द्यायला हवा रवींद्र नाईक : खेडगाव महाविद्यालयात गुणगौरव

लोकमत न्यूज नेटवर्क

पिपळगाव बसवंत : प्रत्येक व्यक्तीला निसर्गत : मिळालेल्या शरीराची किंमत करता येत नाही. त्यामुळे दैनंदिन जीवनात पुरेसा व्यायाम, प्राणायाम, योगासने करन अनमोल शरीराची काळली धेण्यासाठी दिवसातील किमान ४० ते ६० मिनिटे बेळ देण्याचे आचाहन जिल्हा क्रीडा अधिकारी रविंद्र नाईक मांनी केले.

खेडगांव महाविद्यालयात स्वामी विवेकानंद जयंती निमित्त युवा सप्ताह महोत्सव अंतर्गत विद्यार्थी गुणगौरव समारंभात ते चौलत होते. विशेष अतिची म्हणून मविप्र संस्वेचे चिटणीस डॉ. सुनील दिकले व मविप्र संचालक बतात्रय पार्टाल उपस्थित होते. हॉ , दिकले यांनी विद्याच्यांनी सातत्याने चांगल्याच बाबींसाठी मोबाइलचा यापर करावा व ज्ञान मिळवाचे असे आपाहन केली.

पारील यांनी अध्यक्षीय भाषणात एक नागरिक म्हणून विद्यार्थ्यांनी जास्तीत जास्त चेळ अभ्यास चारून

खेडगावी गुणगौरव समारंभात मार्गवर्शन करताना रवीद्र नाईक, समयेत डॉ. सुनील ढिकले, बतात्रय पाटील, प्राचार्य डॉ. डी. एन. कारे आबी.

तसेच विविध स्पर्धांमध्ये सहभागी होउल स्वतःचे व्यक्तीमत्य घडविण्याचे आवाहन केले.

प्राचार्थं कारे यांनी प्रास्तविकातून मराविद्यालयीन कार्याचा लेखाओखा मांडला, शियाजी नाठे यांनीही यायेळी मार्गदर्शन केले. विविध कला य झीडा स्पर्धांमध्ये सहभाग घेतलेल्या यशस्वी विद्यार्थ्यांना मान्यचरांच्या हरते प्रमाणपत्र, ट्रॉफी य मेडल देवुन गौरविण्यात आले.

या गुणगीरव समारंभाला अनिल कुबे, राजेंद्र पार्टील, लता बाविस्कर, भास्कर भगरे, शिवाजी नाठे, सुनिल घाटील, शरद ढोकरे, शांताराम बारहाते, रमेश डोखळे, डॉ. प्रवीप तिडके, प्रविण लहवितकर, मुख्याच्यापिका के. पी. गांगुहें, खंडेराव डोखळे, स्नेहसंमेलन प्रमुख प्रा. व्ही. एस. शिवे, प्रा. पी. एस. गांगुडे, डॉ. डी. एस. गडाव्य आदी तसंच प्राध्यापक मान्यवर 111 प्राच्यापपेतर सेवक थ विद्यार्थी मोठ्या संख्येने उपस्थित होते.

सुवसंचालन प्रा धंकज गांगुडे य आभार प्रवर्शन प्रा . विकास शिवे यांनी wet.

आगवः, ग्वर्थायानां द्वाव्यापण वाक्याणा आगवः, गर्सेच राष्ट्रीय च कर्ततरराष्ट्रीय पालठीयर जावलीकिक विळवून गावाचे च शाळेचे जाव उज्जवल करावे ,कावे जावहल निलला क्रीडा अध्यिकारी रवीष्ट्र जाईक यांगी केली.