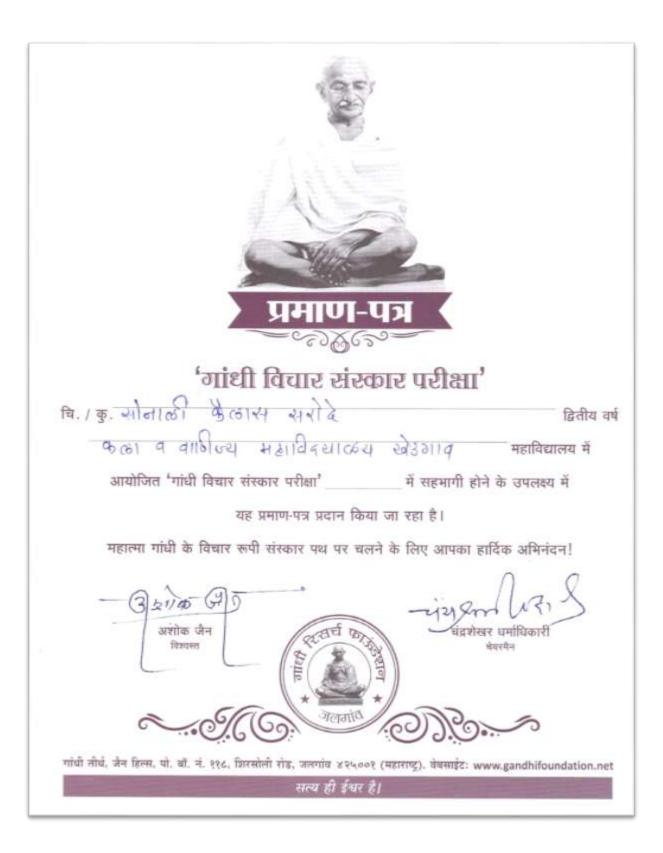

#### **YOGA PARTICIPANTS**

| Sr. No. | Date       | Player Name           | Class  |
|---------|------------|-----------------------|--------|
| 1       |            | Bejekar Nitin Vaman   | SYBA   |
| 2       | 25-11-2016 | Shirsath Pramod Mohan | SYBA   |
| 3       |            | Bhawar Vishal Sanpat  | SYBCOM |

### YOGA Boys PARTICIPANTS

| Sr.<br>No. | Date       | Player Name           | Class |
|------------|------------|-----------------------|-------|
| 1          | 18-08-2017 | Shirsath Pramod Mohan | TYBA  |