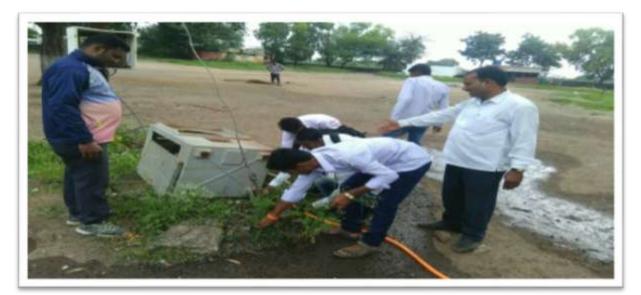

came up with the slogan 'Jai Jawan Jai Kisan' and said that, he had literally started the Green Revolution in India. Kum. Ankita Dawange, Rohan Gangurde, Ashwini Baste, Roshan Nathe, Ujwala Gosavi, Sagar Tambade, Poonam Baste, Akash Moghad, Kajal Lahitkar are the students of the college, shared his thoughts on the lives of Gandhiji and Lal Bahadur Shastri. Prof. Vitthal Jadhav, Prof. Yogita Garud, Prof. Pankaj Kumar Gangurde and all the professors and non-professors, NSS volunteers and majority of the students of the college were present on the occasion. The program was moderated by Kum. Monica Ranadive and the vote of thanks was given by Kum. Ashwini Dawange. NSS students cleaning college premises and water tank on the occasion of Mahatma Gandhiji's Birthday Anniversary on 02 Oct. 2019.





NSS students giving essay writing Competation on the occasion of Mahatma Gandhiji's Birthday Anniversary on 02 Oct. 2019.



Arts and Commerce College, Khedgaon Department Of Political Science Academic Year 2019-20 **Programme Report** 

MVP's

**Indian Constitution Day** 



#### 26th Nov.2019

Principal Arts & Commerce College, Khedgaon, Tal. Dindori, Dist. Nashik

Indian Constitution Day was organized by the Department of Political Science at MVP's Arts and Commerce College Khedgaon with great enthusiasm. Prof. Arvind Shirsat of B.K. Kawale Arts, Commerce and Science College, Rajaramnagar was the chief guest. The programme was chaired by the principal of the college, Dr. D.N. Kare. First of all, at the hands of dignitaries, the image of the sculptor of the Indian Constitution Dr. Ba