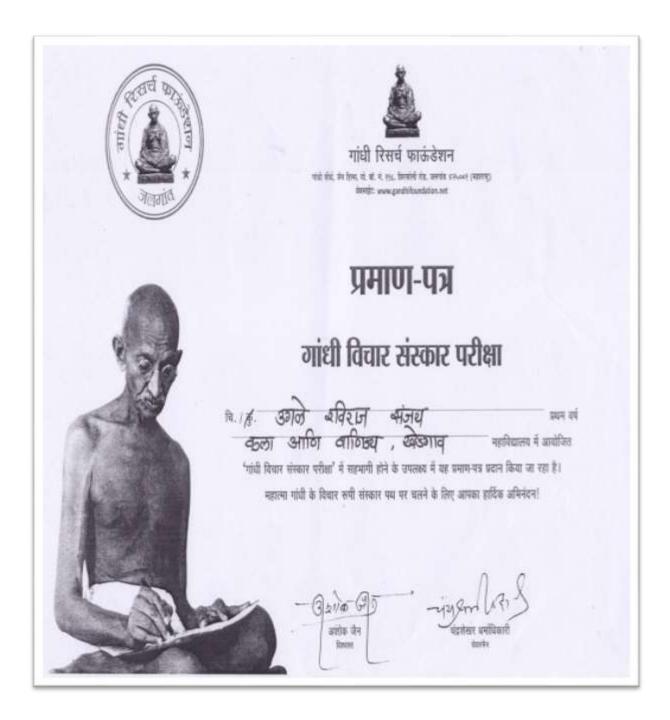

shik - 422002                     |
|----------------------------------------------------------------------------------------------------------|
| Yuvaspandan Regional Competition 2017-18                                                                 |
| Certificate                                                                                              |
| This is to certify that Mr./Miss Atts + Commerce College, Khezgoan.                                      |
| has been awarded First / Second / Third / Consolution Prize / Participated in                            |
| Cultural Festival 2017-18 organised by Maratha Vidya Prasarak Samaj, Nashik.                             |
| Principal<br>Arts, Comm. & Sci. College<br>Smt. Nileema Vasantrao Pawar<br>Sarchitnis, MVP Samaj, Nashik |



## **CERTIFICATE 2018-19**







# **CERTIFICATE 2019-20**

| Kara                    | njali, Tal. Peth, Dist. Na | erce & Science Colle<br>shik. | gu,    |
|-------------------------|----------------------------|-------------------------------|--------|
| Ci A                    |                            |                               | ( min  |
| AND AND                 | Certificate.               | CXO                           |        |
| Principal / Director of | Physical Education         | Dr. Deepak Kar                | 2      |
|                         | college khed               |                               |        |
| ful organization of     | KHO KHO (W)                | Tournament / Compe            | tition |
| 2/10 /2019 10           | 02 / 10 /2019