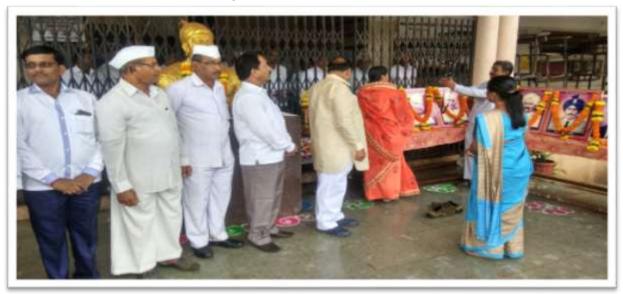

#### ANNUALE GATHRING TRADITIONAL DAY

#### <u>NEWS</u>

खेडगाव : 'ट्रैंडिशनल डे'निमित्त भारतीय संस्कृतीचे विविधतेतून एकात्मतेचे दर्शन घडविणारी वेशभूषा केलेल्या विद्यार्थिनी.

डे'तून एकात्मतेचे दर्शन ल

#### चांदवड : चार्ताहर

खेडगाव येथील मराठा विद्या प्रतारक समाज संस्थेच्या कला आणि चाणिज्य महाविद्यालयात विद्यार्थ्यांनी पारंपरिक वेशभूपा विद्यार्थ्यांनी पारंपरिक वेशभूपा परिधान करून भारतीय संस्कृतीतील विविधतेतून एकात्मतेथे दर्शन घडविले.

राजरमानी पेइराव, नकवारी साढी, शेतकरी, लग्नसमारंभातील पात्रे, उखाणे, येसुबाई, झाशीची राणी, राजमाता जिजाऊ, पद्मावती, महारमा जोतिया फुले, सावित्रीवाई फुले, सरपंच, राजकीय नेते, मुस्लिम यांधव, शीखधर्मीय, बंगाली, गुजराषी, दबिण भारतीय, बैलगाडी, ट्रॅक्टरसह आधुनिक शेतकरी, सिनेकलावंत, आदिवासी बांधव, राक्षस अशा अनेक प्रकारची वेशभूपा साफारत भारतीय संकृतीचे विविधतेतून एकतेचे प्रतीक असल्याचे दाखवून दिले.

प्राचार्य डॉ. डी. एन. कारे, स्नेहसंमेलन प्रमुख प्रा. विकास शिंदे, स्पर्धाप्रमुख प्रा. पंकज गांगुर्डे तर परीशक म्हणून प्रा. आर. व्ही. घुमरे, अनिता डेर्ले व योगिता गरुड सांनी कामकाज पाहिले. यावेळी विद्यार्थी उपस्थित होते.