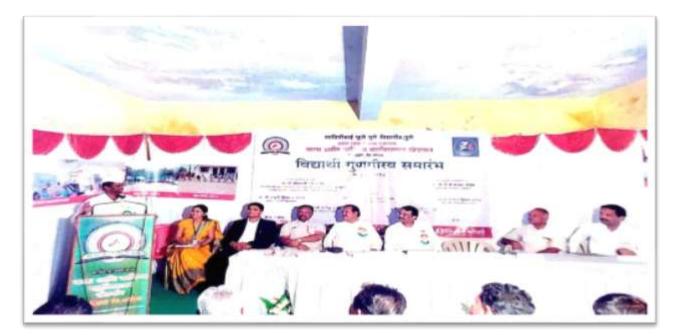

स्वत:साठी वेळ द्यायला हवा रवींद्र नाईक : खेडगाव महाविद्यालयात गुणगौरव

लोकमत न्यूज नेटवर्क

पिपळगाव बसवंत : प्रत्येक व्यक्तीला निसर्गत : मिळालेल्या शरीराची किंमत करता येत नाही. त्यामुळे दैनंदिन जीवनात पुरेसा व्यायाम, प्राणायाम, योगासने करन अनमोल शरीराची काळली धेण्यासाठी दिवसातील किमान ४० ते ६० मिनिटे बेळ देण्याचे आचाहन जिल्हा क्रीडा अधिकारी रविंद्र नाईक मांनी केले.

खेडगांव महाविद्यालयात स्वामी विवेकानंद जयंती निमित्त युवा सप्ताह महोत्सव अंतर्गत विद्यार्थी गुणगौरव समारंभात ते चौलत होते. विशेष अतिची म्हणून मविप्र संस्वेचे चिटणीस डॉ. सुनील दिकले व मविप्र संचालक बतात्रय पार्टाल उपस्थित होते. हॉ , दिकले यांनी विद्याच्यांनी सातत्याने चांगल्याच बाबींसाठी मोबाइलचा यापर करावा व ज्ञान मिळवाचे असे आपाहन केली.

पारील यांनी अध्यक्षीय भाषणात एक नागरिक म्हणून विद्यार्थ्यांनी जास्तीत जास्त चेळ अभ्यास चारून

खेडगावी गुणगौरव समारंभात मार्गवर्शन करताना रवीद्र नाईक, समयेत डॉ. सुनील ढिकले, बतात्रय पाटील, प्राचार्य डॉ. डी. एन. कारे आबी.