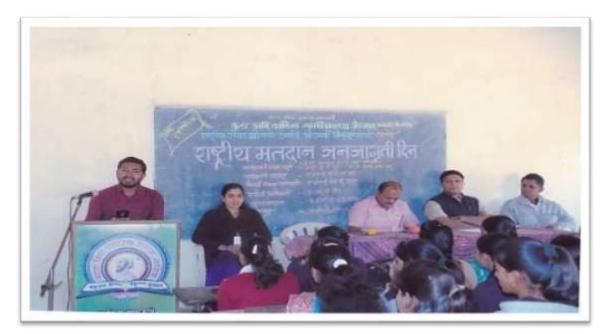

स्वत:साठी वेळ द्यायला हवा रवींद्र नाईक : खेडगाव महाविद्यालयात गुणगौरव

लोकमत न्यूज नेटवर्क

पिपळगाव बसवंत : प्रत्येक व्यक्तीला निसर्गत : मिळालेल्या शरीराची किंमत करता येत नाही. त्यामुळे दैनंदिन जीवनात पुरेसा व्यायाम, प्राणायाम, योगासने करन अनमोल शरीराची काळली धेण्यासाठी दिवसातील किमान ४० ते ६० मिनिटे बेळ देण्याचे आचाहन जिल्हा क्रीडा अधिकारी रविंद्र नाईक मांनी केले.

खेडगांव महाविद्यालयात स्वामी विवेकानंद जयंती निमित्त युवा सप्ताह महोत्सव अंतर्गत विद्यार्थी गुणगौरव समारंभात ते चौलत होते. विशेष अतिची म्हणून मविप्र संस्वेचे चिटणीस डॉ. सुनील दिकले व मविप्र संचालक बतात्रय पार्टाल उपस्थित होते. हॉ , दिकले यांनी विद्याच्यांनी सातत्याने चांगल्याच बाबींसाठी मोबाइलचा यापर करावा व ज्ञान मिळवाचे असे आपाहन केली.

पारील यांनी अध्यक्षीय भाषणात एक नागरिक म्हणून विद्यार्थ्यांनी जास्तीत जास्त चेळ अभ्यास चारून

खेडगावी गुणगौरव समारंभात मार्गवर्शन करताना रवीद्र नाईक, समयेत डॉ. सुनील ढिकले, बतात्रय पाटील, प्राचार्य डॉ. डी. एन. कारे आबी.

तसेच विविध स्पर्धांमध्ये सहभागी होउल स्वतःचे व्यक्तीमत्य घडविण्याचे आवाहन केले.

प्राचार्थं कारे यांनी प्रास्तविकातून मराविद्यालयीन कार्याचा लेखाओखा मांडला, शियाजी नाठे यांनीही यायेळी मार्गदर्शन केले. विविध कला य झीडा स्पर्धांमध्ये सहभाग घेतलेल्या यशस्वी विद्यार्थ्यांना मान्यचरांच्या हरते प्रमाणपत्र, ट्रॉफी य मेडल देवुन गौरविण्यात आले.

या गुणगीरव समारंभाला अनिल कुबे, राजेंद्र पार्टील, लता बाविस्कर, भास्कर भगरे, शिवाजी नाठे, सुनिल घाटील, शरद ढोकरे, शांताराम बारहाते, रमेश डोखळे, डॉ. प्रवीप तिडके, प्रविण लहवितकर, मुख्याच्यापिका के. पी. गांगुहें, खंडेराव डोखळे, स्नेहसंमेलन प्रमुख प्रा. व्ही. एस. शिवे, प्रा. पी. एस. गांगुडे, डॉ. डी. एस. गडाव्य आदी तसंच प्राध्यापक मान्यवर 111 प्राच्यापपेतर सेवक थ विद्यार्थी मोठ्या संख्येने उपस्थित होते.

सुवसंचालन प्रा धंकज गांगुडे य आभार प्रवर्शन प्रा . विकास शिवे यांनी wet.

आगवः, ग्वर्थायानां द्वाव्यापण वाक्याणा आगवः, गर्सेच राष्ट्रीय च कर्ततरराष्ट्रीय पालठीयर जावलीकिक विळवून गावाचे च शाळेचे जाव उज्जवल करावे ,कावे जावहल निलला क्रीडा अध्यिकारी रवीष्ट्र जाईक यांगी केली.

नाईक यांची केले. खेळगाच महाविद्याल्ल्याल स्वामी विवेकानंदांच्या १५६ च्या जयंती निमिश्त पुवा सत्याह महोत्सवांतर्गत विद्यार्थी पुवातीरच स्वयंत्र्य आयंतिज्ञ केला होता. त्यापंठती ते पोलत होते. विशेष ठति सुनेश्वित दिवले व सवित्र संथालक प्रता सुनेश दिवले व सवित्र संथालक प्रता स्व पाठील हे उपस्थित होते. प्रत्येक निर्णय पेतरांच ठार्थ स्वित्र स आपल्या निर्णय पेतरांच ठार्थ स्व आपल्या निर्णय पेतरांच ठार्थ स्व आपल्या निर्णय पेतरांच ठार्थ स्व आपल्या करण्याची परज असरल्यापंछी नाईक

महाविद्यालगीन जीवनात मोबाइलया वापर दिवसेदिवस वाढतन्व चलल्या आहे. अध्युनिक तंत्रवान जीवनातील अविभाज्य भाग अधून त्याचा चांगला व चाईट परिणाम होत आहे. सरी विद्यार्थ्यांनी सातत्यांने चांगल्याच वार्वीसाती मेंसाइल्या वापर कराता व झान पिळवाचे, असे आवाहन मवित्र संस्वेचे चिटणीस डॉ. सुनील डिकले यांनी केले.

यांनी सांगिताले.

मनिप्र संस्थीचे संचालक प्रसामय पाटील गांनी विद्याल्यांनी जास्तीत जास्त धादील गांनी विद्यालयांनी जास्तीत जास्त चेळ अञ्चास करून तसेच विविध स्मधांमध्ये सहभागी होतून स्वतःचे व्यक्तियत्व घडविण्याचे आवाहन केले. प्राच्यां डी. ती. एव. करों यांनी प्रास्ताधिक केले. शिवाजी नाढे यांनी प्रास्ताधिक केले. शिवाजी नाढे यांनी प्रास्ताधक केले. शावाजी नाढे यांनी प्रास्ताधक केले. शावाजी ताढे वांने प्राय्तीयध्ये काल स्विध्धात यहाव्य कोण्यात्याठी संधी मिळले. विविध कला घ क्रीडा स्वध्यीवध्ये सहसाग पेत्तलेल्या चशस्ती विद्यार्थ्याना भाञ्चवरांख्या इस्ते प्रमाणपत व स्मृतिधिन्ह देऊल गौरविण्णात आ हो. प्राप्तसंगी अतिहा दुवे, राजेद्र पातील, त्यात्र वासित्कर, पात्करराव भगरे, शिव्वाजी नाठे, सुपीछ पाटील, वारद दीकरे, जांताराम वारहाते, रमेश डोखळे, डो प्रदीप तिडके, प्रविधा शहितकर, पुख्याच्यापिका के, पी, गांतुहे, प्रवकार परिश दुवे, तिलेश मौले, रहीडीगव डोखळे, लेक संमेलन प्रमुख प्रा. रही, एस. शिरी, प्रा. पी. एस. पांचुडे, डॉ. सी, एस. गडारव आदीक्ता प्राप्तक, भीवक च विद्यापी उपस्थित होते.