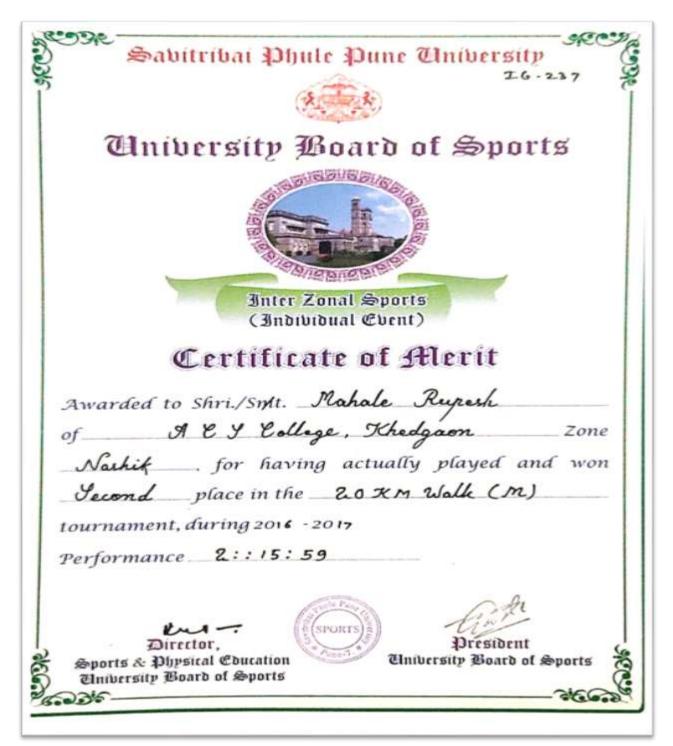

# **Interzonal Sports PARTICIPANTS**

| Sr. No. | Event      | Date       | Player Name            | Class |
|---------|------------|------------|------------------------|-------|
| 1       | ATHLETICS  | 26-10-2016 | Patil Manoj Narayan    | SYBA  |
| 2       | AIIILEIICS | 20-10-2010 | Mahale Rupesh Sahebrao | SYBA  |
| 3       | WERSTLING  | 23-12-2016 | Bejekar Nitin Vaman    | SYBA  |
| 4       | YOGA       | 07-12-2016 | Shirsath Pramod Mohan  | SYBA  |