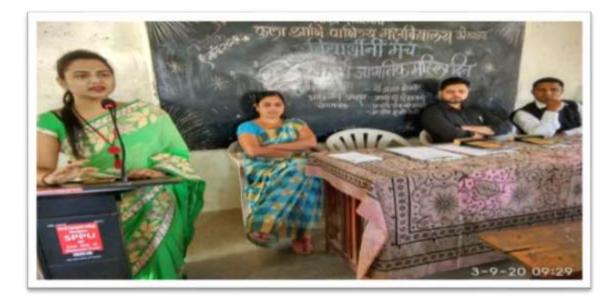

स्वत:साठी वेळ द्यायला हवा रवींद्र नाईक : खेडगाव महाविद्यालयात गुणगौरव

लोकमत न्यूज नेटवर्क

पिपळगाव बसवंत : प्रत्येक व्यक्तीला निसर्गत : मिळालेल्या शरीराची किंमत करता येत नाही. त्यामुळे दैनंदिन जीवनात पुरेसा व्यायाम, प्राणायाम, योगासने करन अनमोल शरीराची काळली धेण्यासाठी दिवसातील किमान ४० ते ६० मिनिटे बेळ देण्याचे आचाहन जिल्हा क्रीडा अधिकारी रविंद्र नाईक मांनी केले.

खेडगांव महाविद्यालयात स्वामी विवेकानंद जयंती निमित्त युवा सप्ताह महोत्सव अंतर्गत विद्यार्थी गुणगौरव समारंभात ते चौलत होते. विशेष अतिची म्हणून मविप्र संस्वेचे चिटणीस डॉ. सुनील दिकले व मविप्र संचालक बतात्रय पार्टाल उपस्थित होते. हॉ , दिकले यांनी विद्याच्यांनी सातत्याने चांगल्याच बाबींसाठी मोबाइलचा यापर करावा व ज्ञान मिळवाचे असे आपाहन केली.

पारील यांनी अध्यक्षीय भाषणात एक नागरिक म्हणून विद्यार्थ्यांनी जास्तीत जास्त चेळ अभ्यास चारून

खेडगावी गुणगौरव समारंभात मार्गवर्शन करताना रवीद्र नाईक, समयेत डॉ. सुनील ढिकले, बतात्रय पाटील, प्राचार्य डॉ. डी. एन. कारे आबी.

तसेच विविध स्पर्धांमध्ये सहभागी होउल स्वतःचे व्यक्तीमत्य घडविण्याचे आवाहन केले.

प्राचार्थं कारे यांनी प्रास्तविकातून मराविद्यालयीन कार्याचा लेखाओखा मांडला, शियाजी नाठे यांनीही यायेळी मार्गदर्शन केले. विविध कला य झीडा स्पर्धांमध्ये सहभाग घेतलेल्या यशस्वी विद्यार्थ्यांना मान्यचरांच्या हरते प्रमाणपत्र, ट्रॉफी य मेडल देवुन गौरविण्यात आले.