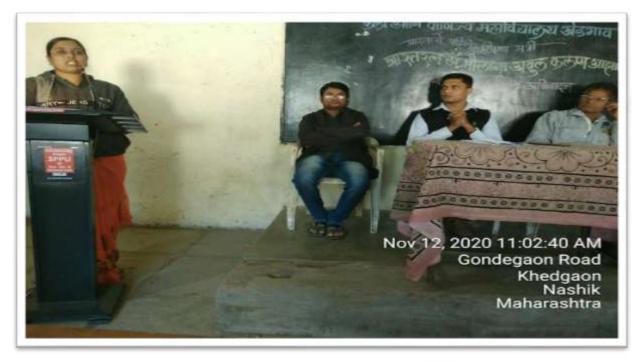

स्वत:साठी वेळ द्यायला हवा रवींद्र नाईक : खेडगाव महाविद्यालयात गुणगौरव

लोकमत न्यूज नेटवर्क

पिपळगाव बसवंत : प्रत्येक व्यक्तीला निसर्गत : मिळालेल्या शरीराची किंमत करता येत नाही. त्यामुळे दैनंदिन जीवनात पुरेसा व्यायाम, प्राणायाम, योगासने करन अनमोल शरीराची काळली धेण्यासाठी दिवसातील किमान ४० ते ६० मिनिटे बेळ देण्याचे आचाहन जिल्हा क्रीडा अधिकारी रविंद्र नाईक मांनी केले.

खेडगांव महाविद्यालयात स्वामी विवेकानंद जयंती निमित्त युवा सप्ताह महोत्सव अंतर्गत विद्यार्थी गुणगौरव समारंभात ते चौलत होते. विशेष अतिची म्हणून मविप्र संस्वेचे चिटणीस डॉ. सुनील दिकले व मविप्र संचालक बतात्रय पार्टाल उपस्थित होते. हॉ , दिकले यांनी विद्याच्यांनी सातत्याने चांगल्याच बाबींसाठी मोबाइलचा यापर करावा व ज्ञान मिळवाचे असे आपाहन केली.

पारील यांनी अध्यक्षीय भाषणात एक नागरिक म्हणून विद्यार्थ्यांनी जास्तीत जास्त चेळ अभ्यास चारून

खेडगावी गुणगौरव समारंभात मार्गवर्शन करताना रवीद्र नाईक, समयेत डॉ. सुनील ढिकले, बतात्रय पाटील, प्राचार्य डॉ. डी. एन. कारे आबी.

तसेच विविध स्पर्धांमध्ये सहभागी होउल स्वतःचे व्यक्तीमत्य घडविण्याचे आवाहन केले.

प्राचार्थं कारे यांनी प्रास्तविकातून मराविद्यालयीन कार्याचा लेखाओखा मांडला, शियाजी नाठे यांनीही यायेळी मार्गदर्शन केले. विविध कला य झीडा स्पर्धांमध्ये सहभाग घेतलेल्या यशस्वी विद्यार्थ्यांना मान्यचरांच्या हरते प्रमाणपत्र, ट्रॉफी य मेडल देवुन गौरविण्यात आले.

या गुणगीरव समारंभाला अनिल कुबे, राजेंद्र पार्टील, लता बाविस्कर, भास्कर भगरे, शिवाजी नाठे, सुनिल घाटील, शरद ढोकरे, शांताराम बारहाते, रमेश डोखळे, डॉ. प्रवीप तिडके, प्रविण लहवितकर, मुख्याच्यापिका के. पी. गांगुहें, खंडेराव डोखळे, स्नेहसंमेलन प्रमुख प्रा. व्ही. एस. शिवे, प्रा. पी. एस. गांगुडे, डॉ. डी. एस. गडाव्य आदी तसंच प्राध्यापक मान्यवर 111 प्राच्यापपेतर सेवक थ विद्यार्थी मोठ्या संख्येने उपस्थित होते.

सुवसंचालन प्रा धंकज गांगुडे य आभार प्रवर्शन प्रा . विकास शिवे यांनी wet.

आगवः, ग्वर्थायानां द्वाव्यापण वाक्याणा आगवः, गर्सेच राष्ट्रीय च कर्ततरराष्ट्रीय पालठीयर जावलीकिक विळवून गावाचे च शाळेचे जाव उज्जवल करावे ,कावे जावहल निलला क्रीडा अध्यिकारी रवीष्ट्र जाईक यांगी केली.

नाईक यांची केले. खेळगाच महाविद्याल्ल्याल स्वामी विवेकानंदांच्या १५६ च्या जयंती निमिश्त पुवा सत्याह महोत्सवांतर्गत विद्यार्थी पुवातीरच स्वयंत्र्य आयंतिज्ञ केला होता. त्यापंठती ते पोलत होते. विशेष ठति सुनेश्वित दिवले व सवित्र संथालक प्रता सुनेश दिवले व सवित्र संथालक प्रता स्व पाठील हे उपस्थित होते. प्रत्येक निर्णय पेतरांच ठार्थ स्वित्र स आपल्या निर्णय पेतरांच ठार्थ स्व आपल्या निर्णय पेतरांच ठार्थ स्व आपल्या निर्णय पेतरांच ठार्थ स्व आपल्या करण्याची परज असरल्यापंछी नाईक