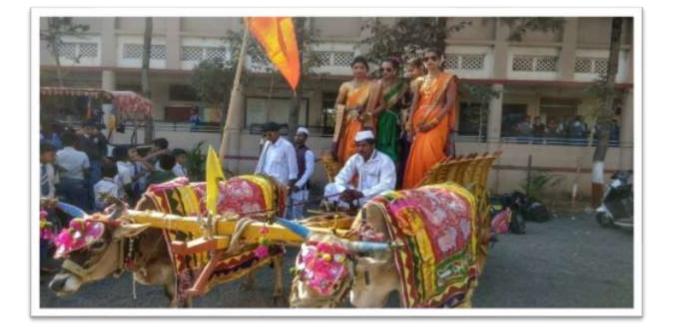

#### ANNUALE GATHRING TRADITIONAL DAY

#### <u>NEWS</u>

खेडगाव : 'ट्रैंडिशनल डे'निमित्त भारतीय संस्कृतीचे विविधतेतून एकात्मतेचे दर्शन घडविणारी वेशभूषा केलेल्या विद्यार्थिनी.

डे'तून एकात्मतेचे दर्शन ल

#### चांदवड : चार्ताहर

खेडगाव येथील मराठा विद्या प्रतारक समाज संस्थेच्या कला आणि चाणिज्य महाविद्यालयात विद्यार्थ्यांनी पारंपरिक वेशभूपा विद्यार्थ्यांनी पारंपरिक वेशभूपा परिधान करून भारतीय संस्कृतीतील विविधतेतून एकात्मतेथे दर्शन घडविले.

राजरमानी पेइराव, नकवारी साढी, शेतकरी, लग्नसमारंभातील पात्रे, उखाणे, येसुबाई, झाशीची राणी, राजमाता जिजाऊ, पद्मावती, महारमा जोतिया फुले, सावित्रीवाई फुले, सरपंच, राजकीय नेते, मुस्लिम यांधव, शीखधर्मीय, बंगाली, गुजराषी, दबिण भारतीय, बैलगाडी, ट्रॅक्टरसह आधुनिक शेतकरी, सिनेकलावंत, आदिवासी बांधव, राक्षस अशा अनेक प्रकारची वेशभूपा साफारत भारतीय संकृतीचे विविधतेतून एकतेचे प्रतीक असल्याचे दाखवून दिले.