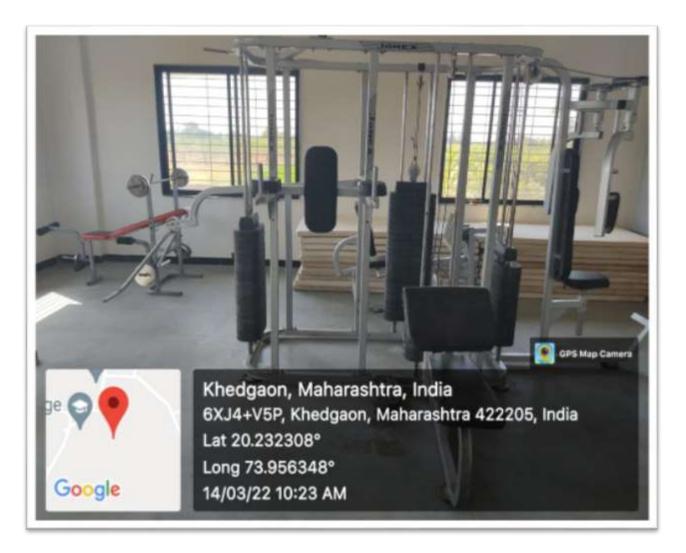

nnis, Carom, Chess, Gymnyashium      | 2 to 6     |
| 2       | Outdoor Sports: Playground facilities                         | 7 to 7     |
| 3       | Court : Kabaddi, Kho-kho,Volleyball, Ballbadminton, Green Gym | 8 to 12    |
| 4       | Inter-Collegiate & Intramural Competition Partipant           | 13 to 73   |
| 5       | TA/DA to Sports Plyar / Students                              | 74 to 104  |
| 6       | Cultural Activity/ Annual Gathring / Yuth Week/ Progammes     | 105 to 195 |
| 7       | Certificate                                                   | 196 to 126 |

### **Indoor facilities:** Table Tennis





NU

Principal Arts & Commerce College, Khedgaon, Tal. Dindori, Dist. Nashik

### **Indoor facilities: Carom**



### Indoor facilities: 6 Station Gymnasium & Judo Mat



### Indoor facilities: Multipurpose Bench



**Indoor facilities: Weight Training Station (Dumbbells with Pelt & Bar)** 



### **Outdoor Sports: Ground facilities**







# **Outdoor Sports: Kabaddi Court**

# **Outdoor Sports: Kho – Kho Court**







# **Outdoor Sports: Green Gym**



# **Outdoor Sports: Shot – Put**





ND

Principal Arts & Commerce College, Khedgaon. Tal. Dindori, Dist. Nashik

Dr. D. N. Kare M.A, M. Phil, Ph.D, G.D.C.&A.,SET, NET **PRINCIPAL**  Maratha Vidya Prasarak Samaj's

### **ARTS AND COMMERCE COLLEGE, KHEDGAON**

Tal.: Dindori , Dist.: Nashik (Maharashtra) Pin : 422 205

PH.:02557-235183, Fax: 02557-235183 E-Mail: acckhedgaon@rediffmail.com Website: www.khedgaoncollege.ac.in College Code : 732 Centre No. :163 AISHE:C-41301

Affiliated to S.P.Pune Universit