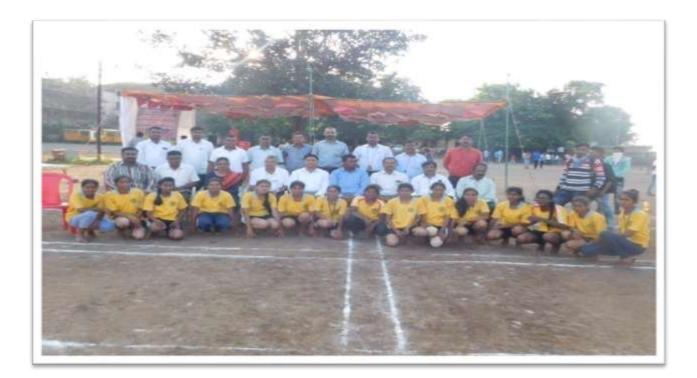

स्वत:साठी वेळ द्यायला हवा रवींद्र नाईक : खेडगाव महाविद्यालयात गुणगौरव

लोकमत न्यूज नेटवर्क

पिपळगाव बसवंत : प्रत्येक व्यक्तीला निसर्गत : मिळालेल्या शरीराची किंमत करता येत नाही. त्यामुळे दैनंदिन जीवनात पुरेसा व्यायाम, प्राणायाम, योगासने करन अनमोल शरीराची काळली धेण्यासाठी दिवसातील किमान ४० ते ६० मिनिटे बेळ देण्याचे आचाहन जिल्हा क्रीडा अधिकारी रविंद्र नाईक मांनी केले.

खेडगांव महाविद्यालयात स्वामी विवेकानंद जयंती निमित्त युवा सप्ताह महोत्सव अंतर्गत विद्यार्थी गुणगौरव समारंभात ते चौलत होते. विशेष अतिची म्हणून मविप्र संस्वेचे चिटणीस डॉ. सुनील दिकले व मविप्र संचालक बतात्रय पार्टाल उपस्थित होते. हॉ , दिकले यांनी विद्याच्यांनी सातत्याने चांगल्याच बाबींसाठी मोबाइलचा यापर करावा व ज्ञान मिळवाचे असे आपाहन केली.

पारील यांनी अध्यक्षीय भाषणात एक नागरिक म्हणून विद्यार्थ्यांनी जास्तीत जास्त चेळ अभ्यास चारून

खेडगावी गुणगौरव समारंभात मार्गवर्शन करताना रवीद्र नाईक, समयेत डॉ. सुनील ढिकले, बतात्रय पाटील, प्राचार्य डॉ. डी. एन. कारे आबी.

तसेच विविध स्पर्धांमध्ये सहभागी होउल स्वतःचे व्यक्तीमत्य घडविण्याचे आवाहन केले.

प्राचार्थं कारे यांनी प्रास्तविकातून मराविद्यालयीन कार्याचा लेखाओखा मांडला, शियाजी नाठे यांनीही यायेळी मार्गदर्शन केले. विविध कला य झीडा स्पर्धांमध्ये सहभाग घेतलेल्या यशस्वी विद्यार्थ्यांना मान्यचरांच्या हरते प्रमाणपत्र, ट्रॉफी य मेडल देवुन गौरविण्यात आले.

या गुणगीरव समारंभाला अनिल कुबे, राजेंद्र पार्टील, लता बाविस्कर, भास्कर भगरे, शिवाजी नाठे, सुनिल घाटील, शरद ढोकरे, शांताराम बारहाते, रमेश डोखळे, डॉ. प्रवीप तिडके, प्रविण लहवितकर, मुख्याच्यापिका के. पी. गांगुहें, खंडेराव डोखळे, स्नेहसंमेलन प्रमुख प्रा. व्ही. एस. शिवे, प्रा. पी. एस. गांगुडे, डॉ. डी. एस. गडाव्य आदी तसंच प्राध्यापक मान्यवर 111 प्राच्यापपेतर सेवक थ विद्यार्थी मोठ्या संख्येने उपस्थित होते.