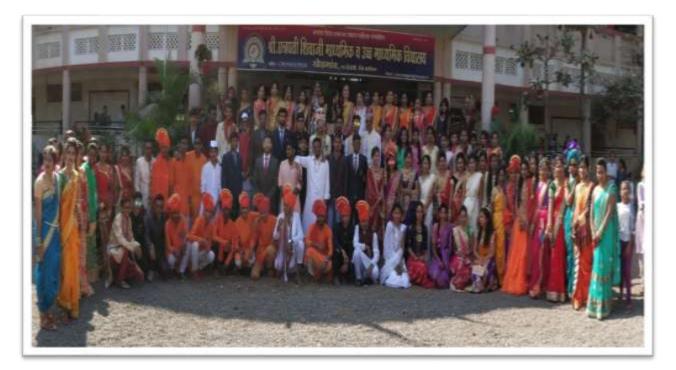

#### ANNUALE GATHRING TRADITIONAL DAY

#### <u>NEWS</u>

खेडगाव : 'ट्रैंडिशनल डे'निमित्त भारतीय संस्कृतीचे विविधतेतून एकात्मतेचे दर्शन घडविणारी वेशभूषा केलेल्या विद्यार्थिनी.

डे'तून एकात्मतेचे दर्शन ल

#### चांदवड : चार्ताहर

खेडगाव येथील मराठा विद्या प्रतारक समाज संस्थेच्या कला आणि चाणिज्य महाविद्यालयात विद्यार्थ्यांनी पारंपरिक वेशभूपा विद्यार्थ्यांनी पारंपरिक वेशभूपा परिधान करून भारतीय संस्कृतीतील विविधतेतून एकात्मतेथे दर्शन घडविले.

राजरमानी पेइराव, नकवारी साढी, शेतकरी, लग्नसमारंभातील पात्रे, उखाणे, येसुबाई, झाशीची राणी, राजमाता जिजाऊ, पद्मावती, महारमा जोतिया फुले, सावित्रीवाई फुले, सरपंच, राजकीय नेते, मुस्लिम यांधव, शीखधर्मीय, बंगाली, गुजराषी, दबिण भारतीय, बैलगाडी, ट्रॅक्टरसह आधुनिक शेतकरी, सिनेकलावंत, आदिवासी बांधव, राक्षस अशा अनेक प्रकारची वेशभूपा साफारत भारतीय संकृतीचे विविधतेतून एकतेचे प्रतीक असल्याचे दाखवून दिले.