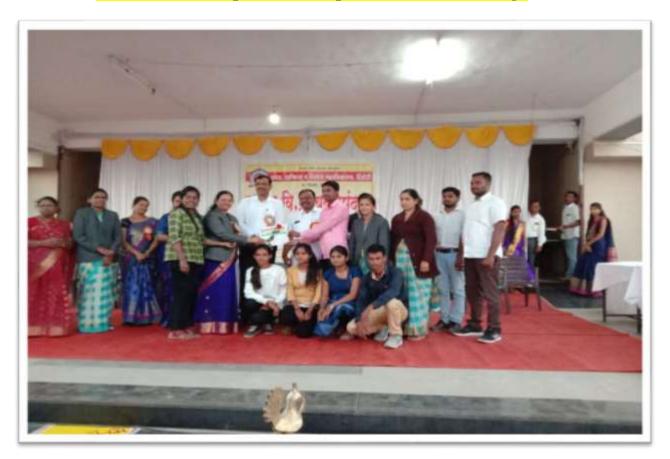

#### ANNUALE GATHRING TRADITIONAL DAY

#### <u>NEWS</u>

खेडगाव : 'ट्रैंडिशनल डे'निमित्त भारतीय संस्कृतीचे विविधतेतून एकात्मतेचे दर्शन घडविणारी वेशभूषा केलेल्या विद्यार्थिनी.

डे'तून एकात्मतेचे दर्शन ल

#### चांदवड : चार्ताहर

खेडगाव येथील मराठा विद्या प्रतारक समाज संस्थेच्या कला आणि चाणिज्य महाविद्यालयात विद्यार्थ्यांनी पारंपरिक वेशभूपा विद्यार्थ्यांनी पारंपरिक वेशभूपा परिधान करून भारतीय संस्कृतीतील विविधतेतून एकात्मतेथे दर्शन घडविले.

राजरमानी पेइराव, नकवारी साढी, शेतकरी, लग्नसमारंभातील पात्रे, उखाणे, येसुबाई, झाशीची राणी, राजमाता जिजाऊ, पद्मावती, महारमा जोतिया फुले, सावित्रीवाई फुले, सरपंच, राजकीय नेते, मुस्लिम यांधव, शीखधर्मीय, बंगाली, गुजराषी, दबिण भारतीय, बैलगाडी, ट्रॅक्टरसह आधुनिक शेतकरी, सिनेकलावंत, आदिवासी बांधव, राक्षस अशा अनेक प्रकारची वेशभूपा साफारत भारतीय संकृतीचे विविधतेतून एकतेचे प्रतीक असल्याचे दाखवून दिले.

प्राचार्य डॉ. डी. एन. कारे, स्नेहसंमेलन प्रमुख प्रा. विकास शिंदे, स्पर्धाप्रमुख प्रा. पंकज गांगुर्डे तर परीशक म्हणून प्रा. आर. व्ही. घुमरे, अनिता डेर्ले व योगिता गरुड सांनी कामकाज पाहिले. यावेळी विद्यार्थी उपस्थित होते.