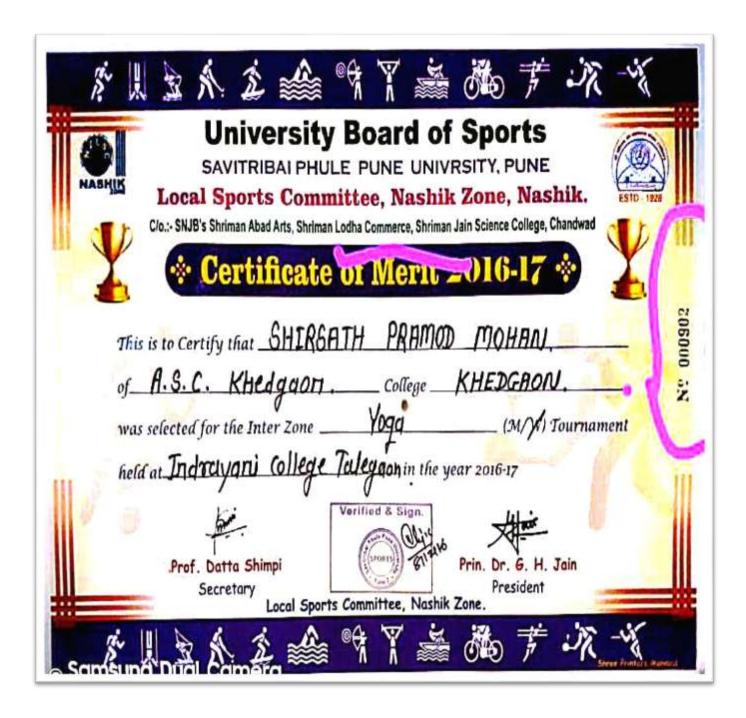

#### **YOGA PARTICIPANTS**

| Sr. No. | Date       | Player Name           | Class  |
|---------|------------|-----------------------|--------|
| 1       |            | Bejekar Nitin Vaman   | SYBA   |
| 2       | 25-11-2016 | Shirsath Pramod Mohan | SYBA   |
| 3       |            | Bhawar Vishal Sanpat  | SYBCOM |