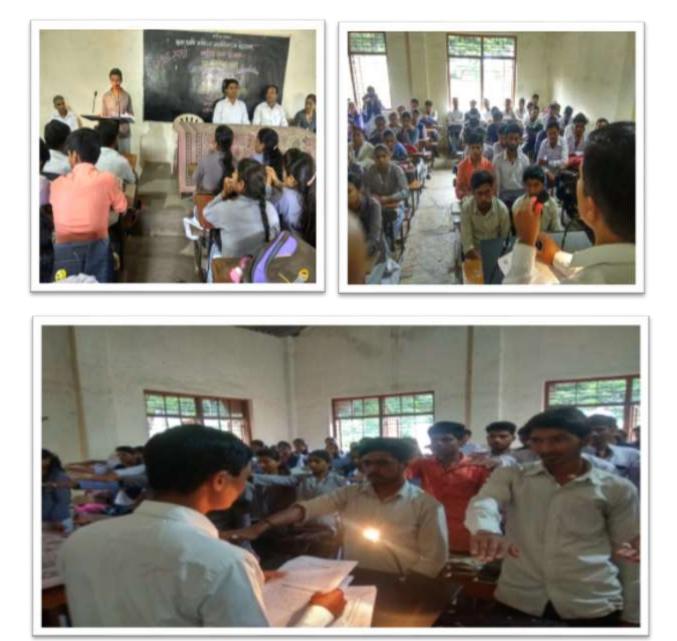

स्वत:साठी वेळ द्यायला हवा रवींद्र नाईक : खेडगाव महाविद्यालयात गुणगौरव

लोकमत न्यूज नेटवर्क

पिपळगाव बसवंत : प्रत्येक व्यक्तीला निसर्गत : मिळालेल्या शरीराची किंमत करता येत नाही. त्यामुळे दैनंदिन जीवनात पुरेसा व्यायाम, प्राणायाम, योगासने करन अनमोल शरीराची काळली धेण्यासाठी दिवसातील किमान ४० ते ६० मिनिटे बेळ देण्याचे आचाहन जिल्हा क्रीडा अधिकारी रविंद्र नाईक मांनी केले.

खेडगांव महाविद्यालयात स्वामी विवेकानंद जयंती निमित्त युवा सप्ताह महोत्सव अंतर्गत विद्यार्थी गुणगौरव समारंभात ते चौलत होते. विशेष अतिची म्हणून मविप्र संस्वेचे चिटणीस डॉ. सुनील दिकले व मविप्र संचालक बतात्रय पार्टाल उपस्थित होते. हॉ , दिकले यांनी विद्याच्यांनी सातत्याने चांगल्याच बाबींसाठी मोबाइलचा यापर करावा व ज्ञान मिळवाचे असे आपाहन केली.

पारील यांनी अध्यक्षीय भाषणात एक नागरिक म्हणून विद्यार्थ्यांनी जास्तीत जास्त चेळ अभ्यास चारून

खेडगावी गुणगौरव समारंभात मार्गवर्शन करताना रवीद्र नाईक, समयेत डॉ. सुनील ढिकले, बतात्रय पाटील, प्राचार्य डॉ. डी. एन. कारे आबी.

तसेच विविध स्पर्धांमध्ये सहभागी होउल स्वतःचे व्यक्तीमत्य घडविण्याचे आवाहन केले.

प्राचार्थं कारे यांनी प्रास्तविकातून मराविद्यालयीन कार्याचा लेखाओखा मांडला, शियाजी नाठे यांनीही यायेळी मार्गदर्शन केले. विविध कला य झीडा स्पर्धांमध्ये सहभाग घेतलेल्या यशस्वी विद्यार्थ्यांना मान्यचरांच्या हरते प्रमाणपत्र, ट्रॉफी य मेडल देवुन गौरविण्यात आले.

या गुणगीरव समारंभाला अनिल कुबे, राजेंद्र पार्टील, लता बाविस्कर, भास्कर भगरे, शिवाजी नाठे, सुनिल घाटील, शरद ढोकरे, शांताराम बारहाते, रमेश डोखळे, डॉ. प्रवीप तिडके, प्रविण लहवितकर, मुख्याच्यापिका के. पी. गांगुहें, खंडेराव डोखळे, स्नेहसंमेलन प्रमुख प्रा. व्ही. एस. शिवे, प्रा. पी. एस. गांगुडे, डॉ. डी. एस. गडाव्य आदी तसंच प्राध्यापक मान्यवर 111 प्राच्यापपेतर सेवक थ विद्यार्थी मोठ्या संख्येने उपस्थित होते.