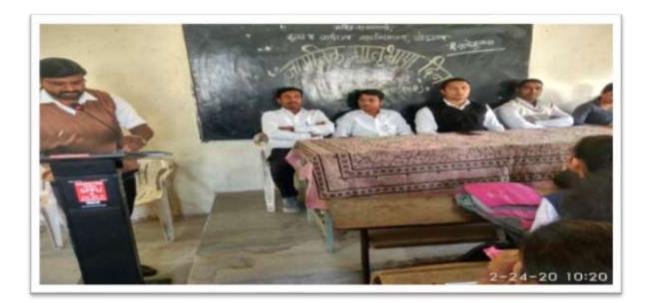

स्वत:साठी वेळ द्यायला हवा रवींद्र नाईक : खेडगाव महाविद्यालयात गुणगौरव

लोकमत न्यूज नेटवर्क

पिपळगाव बसवंत : प्रत्येक व्यक्तीला निसर्गत : मिळालेल्या शरीराची किंमत करता येत नाही. त्यामुळे दैनंदिन जीवनात पुरेसा व्यायाम, प्राणायाम, योगासने करन अनमोल शरीराची काळली धेण्यासाठी दिवसातील किमान ४० ते ६० मिनिटे बेळ देण्याचे आचाहन जिल्हा क्रीडा अधिकारी रविंद्र नाईक मांनी केले.

खेडगांव महाविद्यालयात स्वामी विवेकानंद जयंती निमित्त युवा सप्ताह महोत्सव अंतर्गत विद्यार्थी गुणगौरव समारंभात ते चौलत होते. विशेष अतिची म्हणून मविप्र संस्वेचे चिटणीस डॉ. सुनील दिकले व मविप्र संचालक बतात्रय पार्टाल उपस्थित होते. हॉ , दिकले यांनी विद्याच्यांनी सातत्याने चांगल्याच बाबींसाठी मोबाइलचा यापर करावा व ज्ञान मिळवाचे असे आपाहन केली.

पारील यांनी अध्यक्षीय भाषणात एक नागरिक म्हणून विद्यार्थ्यांनी जास्तीत जास्त चेळ अभ्यास चारून

खेडगावी गुणगौरव समारंभात मार्गवर्शन करताना रवीद्र नाईक, समयेत डॉ. सुनील ढिकले, बतात्रय पाटील, प्राचार्य डॉ. डी. एन. कारे आबी.

तसेच विविध स्पर्धांमध्ये सहभागी होउल स्वतःचे व्यक्तीमत्य घडविण्याचे आवाहन केले.

प्राचार्थं कारे यांनी प्रास्तविकातून मराविद्यालयीन कार्याचा लेखाओखा मांडला, शियाजी नाठे यांनीही यायेळी मार्गदर्शन केले. विविध कला य झीडा स्पर्धांमध्ये सहभाग घेतलेल्या यशस्वी विद्यार्थ्यांना मान्यचरांच्या हरते प्रमाणपत्र, ट्रॉफी य मेडल देवुन गौरविण्यात आले.