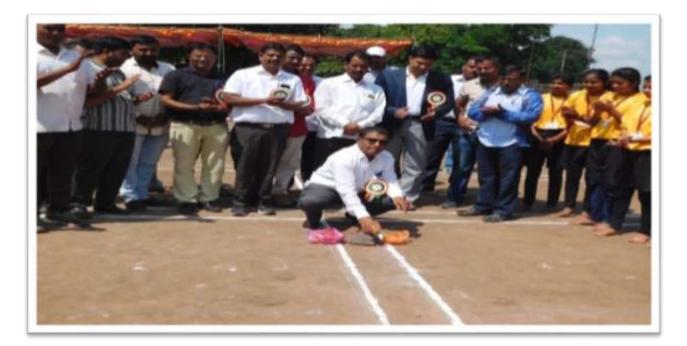

|                                                              | 1 1 1 1 1 1 1 1 1 1 1 1 1 1 1 1 1 1 1              | No. of Concession, Name |
| 100        | and the second s | 14.2<br>14.2<br>14.2<br>14.2<br>14.2<br>14.2<br>14.2<br>14.2 | 721-11+<br>11-11-11-11-11-11-11-11-11-11-11-11-11- | Ser-                    |

Ourse ; Page Http: : आयोजन ठार्भि -प्राचार्थ हा. डी. एन कारे. र्डा - जी. त्स - गाराव . ч तात्रि सामिती. Juniel डा. डी. ल ठारे. प्रा. हरीय धसावे पंत्र काप्रिनी. निन्द्रसान्निती. - प्रा. एत. एत डाँ८००१२ - प्रा हरीष वसावे. डॉ - - कुरेय्वा quit. -155 Rad. अग्दिरम्पठा. पा. विजय у. Dr. Sweeta Deptor UN AL or Unil phondage 0

# Inaugural of Inter collegiate Kho-Kho Women Tournament









#### <u>NEWS</u>

# खेडगाव महाविद्यालयात गुणगौरव सोहळा

पिंधळगाव बसचंत : स्वियांचा आचर करा, त्यांचे संरक्षण करण्यासाठी आपले जीवन व्यथित करा. महापुरुषांच्या विचारांचे आचरण करून एक उत्तम नागरिक बना, असा सल्ला गायक जगवीश अक्षाण यांनी केले.

खेडगाव येथील मविप्र संचलित कला आणि वाणिज्य महाविद्यालयात विद्यार्थी वार्षिक गुणगौरव सोहल्याच्या कार्यक्र माप्रसंगी प्रमुख पाहुणे म्हणून ते बोलत होते. कार्यक्र माच्या अध्यक्षस्थानी संस्थीचे संचालक बतात्रय पार्टील होते. व्यास्पीठावर चिटणीस डॉ. सुनील ढिकले, भाऊसाहेब खताळे, जि. प. सप्दस्य भास्कर भगरे, अस्मिता चुघाळे, अनिल चुबे, राजेंद्र पाटील उपस्थित होते.

प्रास्तायिक प्राचार्य डॉ. डी. एन. कारे यांनी केले. सरपंच अर्चना उगले, विकास सोसायटीचे चेअरमन सुनील पार्टील, शरद ढीकरे, शांताराम बाराहाते, रगेश ढोकरे, शिवाजी नाठे, सुनील शेटे, सुरेश पार्टील, बाळासाहे