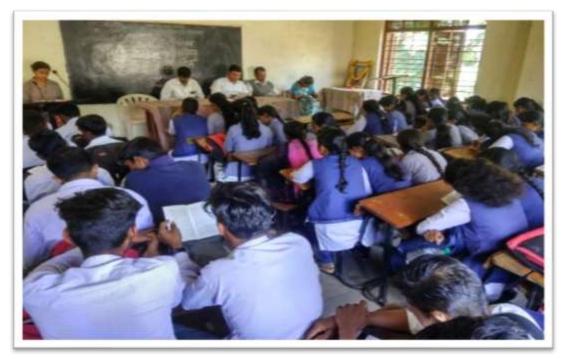

स्वत:साठी वेळ द्यायला हवा रवींद्र नाईक : खेडगाव महाविद्यालयात गुणगौरव

लोकमत न्यूज नेटवर्क

पिपळगाव बसवंत : प्रत्येक व्यक्तीला निसर्गत : मिळालेल्या शरीराची किंमत करता येत नाही. त्यामुळे दैनंदिन जीवनात पुरेसा व्यायाम, प्राणायाम, योगासने करन अनमोल शरीराची काळली धेण्यासाठी दिवसातील किमान ४० ते ६० मिनिटे बेळ देण्याचे आचाहन जिल्हा क्रीडा अधिकारी रविंद्र नाईक मांनी केले.

खेडगांव महाविद्यालयात स्वामी विवेकानंद जयंती निमित्त युवा सप्ताह महोत्सव अंतर्गत विद्यार्थी गुणगौरव समारंभात ते चौलत होते. विशेष अतिची म्हणून मविप्र संस्वेचे चिटणीस डॉ. सुनील दिकले व मविप्र संचालक बतात्रय पार्टाल उपस्थित होते. हॉ , दिकले यांनी विद्याच्यांनी सातत्याने चांगल्याच बाबींसाठी मोबाइलचा यापर करावा व ज्ञान मिळवाचे असे आपाहन केली.

पारील यांनी अध्यक्षीय भाषणात एक नागरिक म्हणून विद्यार्थ्यांनी जास्तीत जास्त चेळ अभ्यास चारून

खेडगावी गुणगौरव समारंभात मार्गवर्शन करताना रवीद्र नाईक, समयेत डॉ. सुनील ढिकले, बतात्रय पाटील, प्राचार्य डॉ. डी. एन. कारे आबी.

तसेच विविध स्पर्धांमध्ये सहभागी होउल स्वतःचे व्यक्तीमत्य घडविण्याचे आवाहन केले.

प्राचार्थं कारे यांनी प्रास्तविकातून मराविद्यालयीन कार्याचा लेखाओखा मांडला, शियाजी नाठे यांनीही यायेळी मार्गदर्शन केले. विविध कला य झीडा स्पर्धांमध्ये सहभाग घेतलेल्या यशस्वी विद्यार्थ्यांना मान्यचरांच्या हरते प्रमाणपत्र, ट्रॉफी य मेडल देवुन गौरविण्यात आले.

या गुणगीरव समारंभाला अनिल कुबे, राजेंद्र पार्टील, लता बाविस्कर, भास्कर भगरे, शिवाजी नाठे, सुनिल घाटील, शरद ढोकरे, शांताराम बारहाते, रमेश डोखळे, डॉ. प्रवीप तिडके, प्रविण लहवितकर, मुख्याच्यापिका के. पी. गांगुहें, खंडेराव डोखळे, स्नेहसंमेलन प्रमुख प्रा. व्ही. एस. शिवे, प्रा. पी. एस. गांगुडे, डॉ. डी. एस. गडाव्य आदी तसंच प्राध्यापक मान्यवर 111 प्राच्यापपेतर सेवक थ विद्यार्थी मोठ्या संख्येने उपस्थित होते.