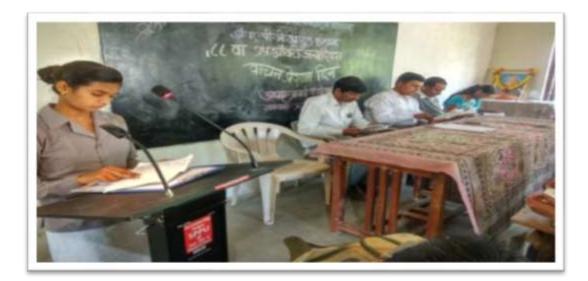

#### ANNUALE GATHRING TRADITIONAL DAY

#### <u>NEWS</u>

खेडगाव : 'ट्रैंडिशनल डे'निमित्त भारतीय संस्कृतीचे विविधतेतून एकात्मतेचे दर्शन घडविणारी वेशभूषा केलेल्या विद्यार्थिनी.

डे'तून एकात्मतेचे दर्शन ल

#### चांदवड : चार्ताहर

खेडगाव येथील मराठा विद्या प्रतारक समाज संस्थेच्या कला आणि चाणिज्य महाविद्यालयात विद्यार्थ्यांनी पारंपरिक वेशभूपा विद्यार्थ्यांनी पारंपरिक वेशभूपा परिधान करून भारतीय संस्कृतीतील विविधतेतून एकात्मतेथे दर्शन घडविले.

राजरमानी पेइराव, नकवारी साढी, शेतकरी, लग्नसमारंभातील पात्रे, उखाणे, येसुबाई, झाशीची राणी, राजमाता जिजाऊ, पद्मावती, महारमा जोतिया फुले, सावित्रीवाई फुले, सरपंच, राजकीय नेते, मुस्लिम यांधव, शीखधर्मीय, बंगाली, गुजराषी, दबिण भारतीय, बैलगाडी, ट्रॅक्टरसह आधुनिक शेतकरी, सिनेकलावंत, आदिवासी बांधव, राक्षस अशा अनेक प्रकारची वेशभूपा साफारत भारतीय संकृतीचे विविधतेतून एकतेचे प्रतीक असल्याचे दाखवून दिले.

प्राचार्य डॉ. डी. एन. कारे, स्नेहसंमेलन प्रमुख प्रा. विकास शिंदे, स्पर्धाप्रमुख प्रा. पंकज गांगुर्डे तर परीशक म्हणून प्रा. आर. व्ही. घुमरे, अनिता डेर्ले व योगिता गरुड सांनी कामकाज पाहिले. यावेळी विद्यार्थी उपस्थित होते.