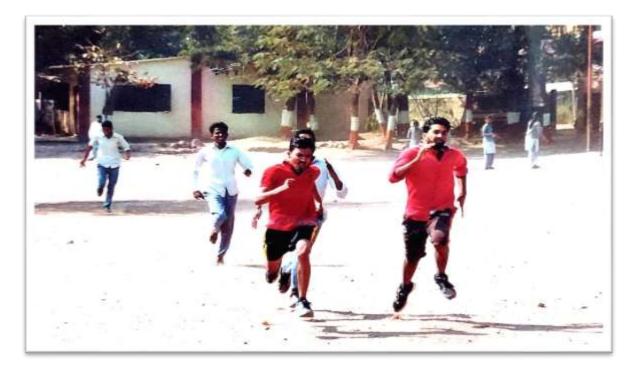

sociation (BA) |                       |        |
|   |                  | Chetan Kadam          | SYBA   |
|   |                  | Sonawane Shubham      | SYBA   |
|   |                  | Ugle Roshan           | SYBA   |
|   |                  | Patil Rishikesh       | SYBA   |
|   |                  | Dhikale Sagar         | SYBA   |
|   |                  | Chevrolet Nitin       | SYBA   |
|   |                  | UgleRaviraj           | SYBA   |
|   |                  | Barate Swapnil        | SYBA   |
|   |                  | Kharate Bhushan       | SYBA   |
|   |                  | tambdesagar           | SYBA   |



-2

Principal Arts & Commerce College, Khedgaon. Tal. Dindori, Dist. Nashik

# **Sports Competition**



Shot – Put Competition



# **100 mtr. Running Competition**



# INTERCOLLEGITE SPORTS COMPETITION PARTICIPANTS

### 2018-19

### Kho – Kho Boys PARTICIPANTS

| Sr. No. | Date       | Player Name               | Class  |
|---------|------------|---------------------------|--------|
| 1       |            | Kadale Vishal Kisan       | SYBCOM |
| 2       |            | Gavali Tushar Bajirao     | SYBA   |
| 3       |            | Baste Shrikrushna Ramnath | ТҮВСОМ |
| 4       |            | Gahile Vijay Madhukar     | SYBA   |
| 5       |            | Gangurde Shubham Arun     | FYBA   |
| 6       | 03-09-2018 | Baste Vicky Somnath       | ТҮВСОМ |
| 7       | 03-09-2010 | Tambade Sagar Shantaram   | SYBA   |
| 8       |            | Nathe Roshan Subhash      | SYBCOM |
| 9       |            | Dokhale Mayur Dilip       | SYBCOM |
| 10      |