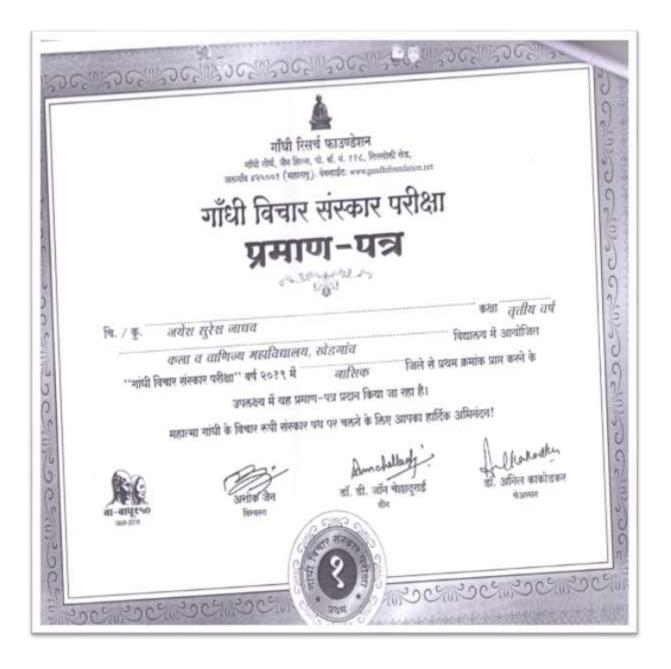

|
|----------------------------------------------------------------------------------------------------------|
| Yuvaspandan Regional Competition 2017-18                                                                 |
| Certificate                                                                                              |
| This is to certify that Mr./Miss Atts + Commerce College, Khezgoan.                                      |
| has been awarded First / Second / Third / Consolution Prize / Participated in                            |
| Cultural Festival 2017-18 organised by Maratha Vidya Prasarak Samaj, Nashik.                             |
| Principal<br>Arts, Comm. & Sci. College<br>Smt. Nileema Vasantrao Pawar<br>Sarchitnis, MVP Samaj, Nashik |



## **CERTIFICATE 2018-19**







# **CERTIFICATE 2019-20**

| Kara                    | njali, Tal. Peth, Dist. Na | erce & Science Colle<br>shik. | gu,    |
|-------------------------|----------------------------|-------------------------------|--------|
| Ci A                    |                            |                               | ( min  |
| AND AND                 | Certificate.               | CXO                           |        |
| Principal / Director of | Physical Education         | Dr. Deepak Kar                | 2      |
|                         | college khed               |                               |        |
| ful organization of     | KHO KHO (W)                | Tournament / Compe            | tition |
| 2/10 /2019 10           | 02 / 10 /2019              |