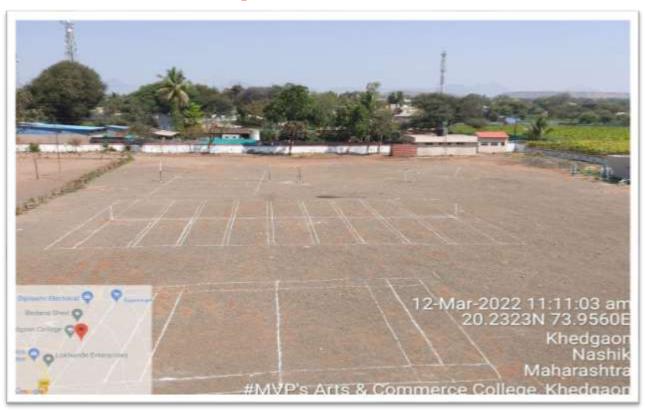

Kho-kho,Volleyball, Ballbadminton, Green Gym | 8 to 12    |
| 4       | Inter-Collegiate & Intramural Competition Partipant           | 13 to 73   |
| 5       | TA/DA to Sports Plyar / Students                              | 74 to 104  |
| 6       | Cultural Activity/ Annual Gathring / Yuth Week/ Progammes     | 105 to 195 |
| 7       | Certificate                                                   | 196 to 126 |

### **Indoor facilities:** Table Tennis





NU

Principal Arts & Commerce College, Khedgaon, Tal. Dindori, Dist. Nashik

### **Indoor facilities: Carom**



### Indoor facilities: 6 Station Gymnasium & Judo Mat



### Indoor facilities: Multipurpose Bench



**Indoor facilities: Weight Training Station (Dumbbells with Pelt & Bar)** 



### **Outdoor Sports: Ground facilities**







# **Outdoor Sports: Kabaddi Court**

# **Outdoor Sports: Kho – Kho Court**







# **Outdoor Sports: Green Gym**



# **Outdoor Sports: Shot – Put**





ND

Principal Arts & Commerce College, Khedgaon. Tal. Dindori, Dist. Nashik

Dr. D. N. Kare M.A, M. Phil, Ph.D, G.D.C.&A.,SET, NET **PRINCIPAL**  Maratha Vidya Prasarak Samaj's

### **ARTS AND COMMERCE COLLEGE, KHEDGAON**

Tal.: Dindori , Dist.: Nashik (Maharashtra) Pin : 422 205

PH.:02557-235183, Fax: 02557-235183 E-Mail: acckhedgaon@rediffmail.com Website: www.khedgaoncollege.ac.in College Code : 732 Centre No. :163 AISHE:C-41301

Affiliated to S.P.Pune University, Pune. (ID No-PU/NS/AC/76/2003)------INTERCOLLEGITE SPORTS COMPETITION PARTICIPANTS 2016-17

#### **ATHLETICS PARTICIPANTS**

| Sr. No. | Date       | Player Name