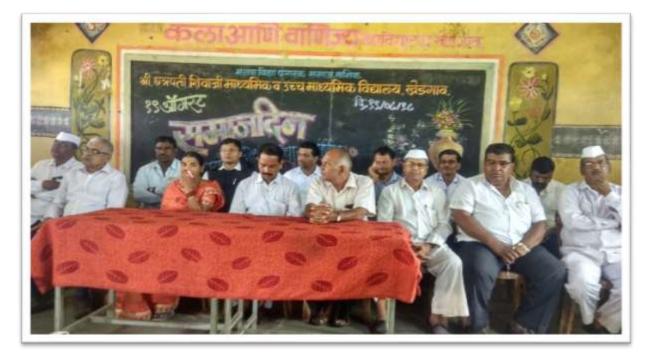

स्वत:साठी वेळ द्यायला हवा रवींद्र नाईक : खेडगाव महाविद्यालयात गुणगौरव

लोकमत न्यूज नेटवर्क

पिपळगाव बसवंत : प्रत्येक व्यक्तीला निसर्गत : मिळालेल्या शरीराची किंमत करता येत नाही. त्यामुळे दैनंदिन जीवनात पुरेसा व्यायाम, प्राणायाम, योगासने करन अनमोल शरीराची काळली धेण्यासाठी दिवसातील किमान ४० ते ६० मिनिटे बेळ देण्याचे आचाहन जिल्हा क्रीडा अधिकारी रविंद्र नाईक मांनी केले.

खेडगांव महाविद्यालयात स्वामी विवेकानंद जयंती निमित्त युवा सप्ताह महोत्सव अंतर्गत विद्यार्थी गुणगौरव समारंभात ते चौलत होते. विशेष अतिची म्हणून मविप्र संस्वेचे चिटणीस डॉ. सुनील दिकले व मविप्र संचालक बतात्रय पार्टाल उपस्थित होते. हॉ , दिकले यांनी विद्याच्यांनी सातत्याने चांगल्याच बाबींसाठी मोबाइलचा यापर करावा व ज्ञान मिळवाचे असे आपाहन केली.

पारील यांनी अध्यक्षीय भाषणात एक नागरिक म्हणून विद्यार्थ्यांनी जास्तीत जास्त चेळ अभ्यास चारून

खेडगावी गुणगौरव समारंभात मार्गवर्शन करताना रवीद्र नाईक, समयेत डॉ. सुनील ढिकले, बतात्रय पाटील, प्राचार्य डॉ. डी. एन. कारे आबी.

तसेच विविध स्पर्धांमध्ये सहभागी होउल स्वतःचे व्यक्तीमत्य घडविण्याचे आवाहन केले.

प्राचार्थं कारे यांनी प्रास्तविकातून मराविद्यालयीन कार्याचा लेखाओखा मांडला, शियाजी नाठे यांनीही यायेळी मार्गदर्शन केले. विविध कला य झीडा स्पर्धांमध्ये सहभाग घेतलेल्या यशस्वी विद्यार्थ्यांना मान्यचरांच्या हरते प्रमाणपत्र, ट्रॉफी य मेडल देवुन गौरविण्यात आले.

या गुणगीरव समारंभाला अनिल कुबे, राजेंद्र पार्टील, लता बाविस्कर, भास्कर भगरे, शिवाजी नाठे, सुनिल घाटील, शरद ढोकरे, शांताराम बारहाते, रमेश डोखळे, डॉ. प्रवीप तिडके, प्रविण लहवितकर, मुख्याच्यापिका के. पी. गांगुहें, खंडेराव डोखळे, स्नेहसंमेलन प्रमुख प्रा. व्ही. एस. शिवे, प्रा. पी. एस. गांगुडे, डॉ. डी. एस. गडाव्य आदी तसंच प्राध्यापक मान्यवर 111 प्राच्यापपेतर सेवक थ विद्यार्थी मोठ्या संख्येने उपस्थित होते.