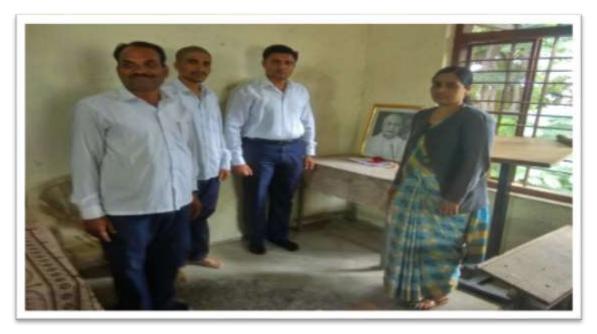

स्वत:साठी वेळ द्यायला हवा रवींद्र नाईक : खेडगाव महाविद्यालयात गुणगौरव

लोकमत न्यूज नेटवर्क

पिपळगाव बसवंत : प्रत्येक व्यक्तीला निसर्गत : मिळालेल्या शरीराची किंमत करता येत नाही. त्यामुळे दैनंदिन जीवनात पुरेसा व्यायाम, प्राणायाम, योगासने करन अनमोल शरीराची काळली धेण्यासाठी दिवसातील किमान ४० ते ६० मिनिटे बेळ देण्याचे आचाहन जिल्हा क्रीडा अधिकारी रविंद्र नाईक मांनी केले.

खेडगांव महाविद्यालयात स्वामी विवेकानंद जयंती निमित्त युवा सप्ताह महोत्सव अंतर्गत विद्यार्थी गुणगौरव समारंभात ते चौलत होते. विशेष अतिची म्हणून मविप्र संस्वेचे चिटणीस डॉ. सुनील दिकले व मविप्र संचालक बतात्रय पार्टाल उपस्थित होते. हॉ , दिकले यांनी विद्याच्यांनी सातत्याने चांगल्याच बाबींसाठी मोबाइलचा यापर करावा व ज्ञान मिळवाचे असे आपाहन केली.

पारील यांनी अध्यक्षीय भाषणात एक नागरिक म्हणून विद्यार्थ्यांनी जास्तीत जास्त चेळ अभ्यास चारून

खेडगावी गुणगौरव समारंभात मार्गवर्शन करताना रवीद्र नाईक, समयेत डॉ. सुनील ढिकले, बतात्रय पाटील, प्राचार्य डॉ. डी. एन. कारे आबी.

तसेच विविध स्पर्धांमध्ये सहभागी होउल स्वतःचे व्यक्तीमत्य घडविण्याचे आवाहन केले.

प्राचार्थं कारे यांनी प्रास्तविकातून मराविद्यालयीन कार्याचा लेखाओखा मांडला, शियाजी नाठे यांनीही यायेळी मार्गदर्शन केले. विविध कला य झीडा स्पर्धांमध्ये सहभाग घेतलेल्या यशस्वी विद्यार्थ्यांना मान्यचरांच्या हरते प्रमाणपत्र, ट्रॉफी य मेडल देवुन गौरविण्यात आले.

या गुणगीरव समारंभाला अनिल कुबे, राजेंद्र पार्टील, लता बाविस्कर, भास्कर भगरे, शिवाजी नाठे, सुनिल घाटील, शरद ढोकरे, शांताराम बारहाते, रमेश डोखळे, डॉ. प्रवीप तिडके, प्रविण लहवितकर, मुख्याच्यापिका के. पी. गांगुहें, खंडेराव डोखळे, स्नेहसंमेलन प्रमुख प्रा. व्ही. एस. शिवे, प्रा. पी. एस. गांगुडे, डॉ. डी. एस. गडाव्य आदी तसंच प्राध्यापक मान्यवर 111 प्राच्यापपेतर सेवक थ विद्यार्थी मोठ्या संख्येने उपस्थित होते.