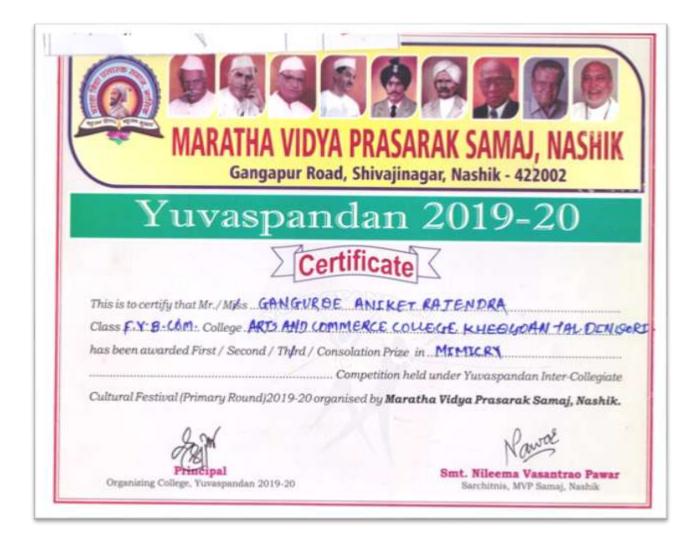

| el Nashik MVP Marathon                                                                                                                  | , held on 5* January                                      | y 2020 at Nashik, Maha                       | rashtra. |
| Dr. Sunit Dhikle Smt. Nilcoma I<br>China Sarchina<br>MARATHA                                                                                                                                                               | LU <sup>ACS</sup><br>Jawar Siiri, Ragho Ahire Si<br>Ujisabiapati<br>VIDYA PRASARAK SAMAJ, NASA                                          | hri, Maeikme Boraste<br>Saldiapoli<br>BE (MAHABASHTRA)    | Dr. Tashar Showale<br>Adhyakslar             |          |



| Image: Second |
|-----------------------------------------------------------------------------------------------------------------------------------------------------------------------------------------------------------------------------------------------------------------------------------------------------------------------------------------------------------------------------------------------------------------------------------------------------------------------------------------------------------------------------------------------------------------------------------------------------------------------------------------------------------------------------------------------------------------------------------------------------------------------------------------------------------