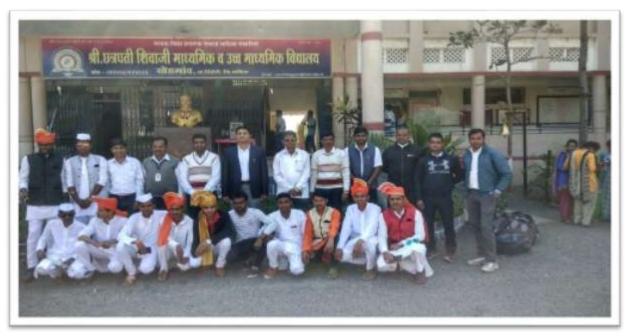

स्वत:साठी वेळ द्यायला हवा रवींद्र नाईक : खेडगाव महाविद्यालयात गुणगौरव

लोकमत न्यूज नेटवर्क

पिपळगाव बसवंत : प्रत्येक व्यक्तीला निसर्गत : मिळालेल्या शरीराची किंमत करता येत नाही. त्यामुळे दैनंदिन जीवनात पुरेसा व्यायाम, प्राणायाम, योगासने करन अनमोल शरीराची काळली धेण्यासाठी दिवसातील किमान ४० ते ६० मिनिटे बेळ देण्याचे आचाहन जिल्हा क्रीडा अधिकारी रविंद्र नाईक मांनी केले.

खेडगांव महाविद्यालयात स्वामी विवेकानंद जयंती निमित्त युवा सप्ताह महोत्सव अंतर्गत विद्यार्थी गुणगौरव समारंभात ते चौलत होते. विशेष अतिची म्हणून मविप्र संस्वेचे चिटणीस डॉ. सुनील दिकले व मविप्र संचालक बतात्रय पार्टाल उपस्थित होते. हॉ , दिकले यांनी विद्याच्यांनी सातत्याने चांगल्याच बाबींसाठी मोबाइलचा यापर करावा व ज्ञान मिळवाचे असे आपाहन केली.

पारील यांनी अध्यक्षीय भाषणात एक नागरिक म्हणून विद्यार्थ्यांनी जास्तीत जास्त चेळ अभ्यास चारून

खेडगावी गुणगौरव समारंभात मार्गवर्शन करताना रवीद्र नाईक, समयेत डॉ. सुनील ढिकले, बतात्रय पाटील, प्राचार्य डॉ. डी. एन. कारे आबी.

तसेच विविध स्पर्धांमध्ये सहभागी होउल स्वतःचे व्यक्तीमत्य घडविण्याचे आवाहन केले.

प्राचार्थं कारे यांनी प्रास्तविकातून मराविद्यालयीन कार्याचा लेखाओखा मांडला, शियाजी नाठे यांनीही यायेळी मार्गदर्शन केले. विविध कला य झीडा स्पर्धांमध्ये सहभाग घेतलेल्या यशस्वी विद्यार्थ्यांना मान्यचरांच्या हरते प्रमाणपत्र, ट्रॉफी य मेडल देवुन गौरविण्यात आले.

या गुणगीरव समारंभाला अनिल कुबे, राजेंद्र पार्टील, लता बाविस्कर, भास्कर भगरे, शिवाजी नाठे, सुनिल घाटील, शरद ढोकरे, शांताराम बारहाते, रमेश डोखळे, डॉ. प्रवीप तिडके, प्रविण लहवितकर, मुख्याच्यापिका के. पी. गांगुहें, खंडेराव डोखळे, स्नेहसंमेलन प्रमुख प्रा. व्ही. एस. शिवे, प्रा. पी. एस. गांगुडे, डॉ. डी. एस. गडाव्य आदी तसंच प्राध्यापक मान्यवर 111 प्राच्यापपेतर सेवक थ विद्यार्थी मोठ्या संख्येने उपस्थित होते.