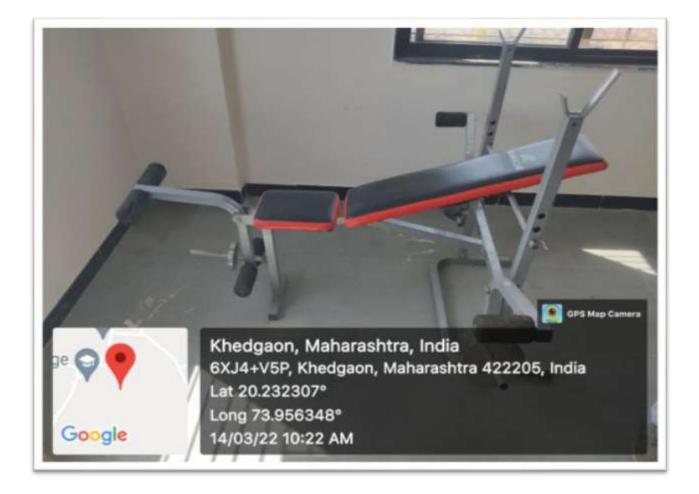

### Indoor facilities: Multipurpose Bench

**Indoor facilities: Weight Training Station (Dumbbells with Pelt & Bar)** 