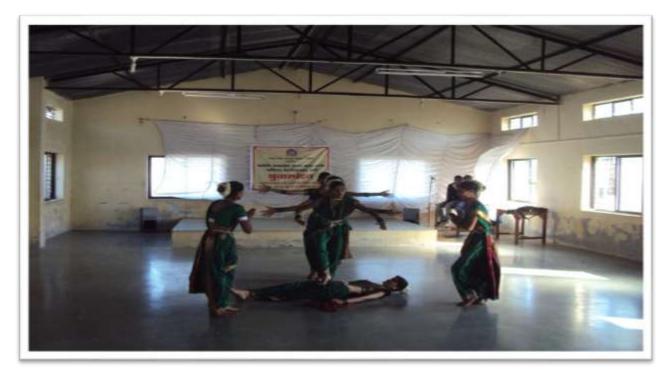

# Youth Festival Week 2017-18

| Sr. No | Event Type                            | Student Name                | Class  |
|--------|---------------------------------------|-----------------------------|--------|
|        |                                       | JamdhadeHarshda Sanjay      | SYBA   |
| 1      | Eggay Compatition                     | Davange Ankita Sandeep      | SYBCOM |
| 1      | Essay Competition                     | Barakle Deepali Madhukar    | SYBCOM |
|        |                                       | Sasane Aarti Rajendra       | SYBA   |
|        |                                       | Shirsat Yogita Vishnu       | SYBA   |
| 2      | Oratory competition                   | Davange Ankita Sandeep      | SYBCOM |
|        |                                       | Tambde Sagar Shantaram      | SYBA   |
|        |                                       | Mogad Akash Baban           | SYBA   |
| 3      | Trivia Competition                    | Shirsat Pramod Mohan        | SYBA   |
|        |                                       | DokhaleSonali Rajendra      | SYBCOM |
|        |                                       | Bagul Rajendra Ramesh       | SYBA   |
| 4      | Traditional costume competition       | Aher Aarti Govind           | SYBCOM |
|        |                                       | Sasane Aarti Rajendra       | SYBA   |
|        |                                       | TheteKshitijaDagu           | FYBA   |
| 5      | Storytelling competition              | Davange Pragati Baburao     | SYBCOM |
|        |                                       | Bhalerao Rishikesh Madhukar | SYBCOM |
|        |                                       | TheteKshitijaDagu           | FYBA   |
| 6      | Son a Sin ain a Commetition           | Davange Ankita Sandeep      | SYBCOM |
| 0      | Song Singing Competition              | Sasane Aarti Rajendra       | SYBA   |
|        |                                       | Roshan Ugle                 | FYBA   |
|        |                                       | Mogad Akash Baban           | SYBA   |
| 7      | Poetry reading competition            | Nathe Roshan Subhash        | FYBCOM |
|        |                                       | Shirsat Yogita Vishnu       | SYBA   |
|        |                                       | Davange Ankita Sandeep      | SYBCOM |
| 8      | Rangoli competition                   | Gayatri Ratan               | SYBCOM |
| 0      | Kangon competition                    | Wagh Triveni                | SYBCOM |
|        |                                       | Gangurde Sapna              | FYBA   |
|        |                                       | WaghRameshwari Sanjay       | SYBA   |
| 9      | Cooking competition                   | Sasane Aarti Rajendra       | SYBA   |
|        |                                       | Suryavanshi Priyanka Deepak | SYBCOM |
| 10     | Stall Day Competition                 | Jayashree Dhokare and Group | FYBCOM |
|        | · · · · · · · · · · · · · · · · · · · | Dambale Vijaya Dilip        | FYBCOM |
| 11     | Mahadi assure dition                  | Suryavanshi Priyanka Deepak | SYBCOM |
| 11     | Mehndi competition                    | Gangurde Pooja Mukund       | SYBA   |
|        |                                       | Baste PunamRunja            | FYBCOM |
| 10     |                                       | Davange Pragati Baburao     | FYBCOM |
| 12     | Flower Competition                    | Sasane Aarti Rajendra       | FYBCOM |

# Youth Festival Week 2018-19 Various Competition List

| Sr. No | Competition         | Student Name             | Class  |
|--------|---------------------|--------------------------|--------|
|        |                     | Jamdhade Harshda Sanjay  | SYBA   |
|        |                     | Davange Ankita Sandeep   | SYBCOM |
| 1      | Essay Competition   | Barakle Deepali Madhukar | SYBCOM |
| 1      | Essay Competition   | Baste Ashwini Nana       | FYBCOM |
|        |                     | Barakale Dipali Madhukar | TYBCOM |
|        |                     | Sarode Sonali Kailas     | TYBCOM |
|        |                     | Shirsat Yogita Vishnu    | SYBA   |
|        |                     | Davange Ankita Sandeep   | SYBCOM |
| 2      | Oratory competition | Tambde Sagar shantaram   | SYBA   |
|        |                     | Davange Ankita Sandeep   | SYBCOM |
|        |                     | Dokhare Jayashri Sanjay  | SYBCOM |
|        |                     | Mogad Akash Baban        | SYBA   |
|        |                     | Shirsat Pramod Mohan     | SYBA   |
| 3      | Debate Competition  | Dokhale Sonali Rajendra  | SYBCOM |
| 5      | Debate Competition  | Thete Ksitija Dagu       | SYBA   |
|        |                     | Dokhale Mayur Dilip      | SYBCOM |
|        |                     | Dokhare Jayashri Sanjay  | SYBCOM |
|        | Traditional costume | Bagul Rajendra Ramesh    | SYBA   |
| 4      | competition         | Aher Aarti Govind        | SYBCOM |
|        | competition         | Sasane Aarti Rajendra    | SYBA   |