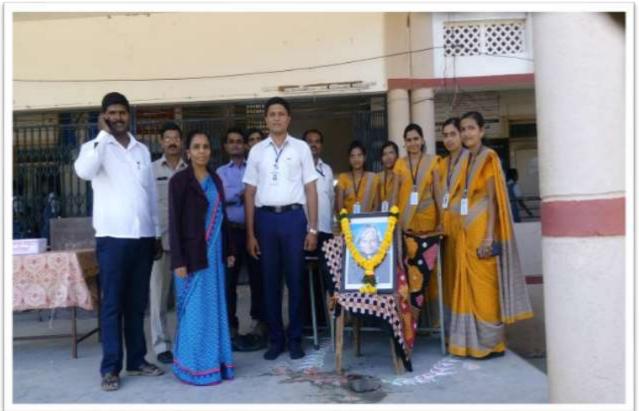

#### ANNUALE GATHRING TRADITIONAL DAY

#### <u>NEWS</u>

खेडगाव : 'ट्रैंडिशनल डे'निमित्त भारतीय संस्कृतीचे विविधतेतून एकात्मतेचे दर्शन घडविणारी वेशभूषा केलेल्या विद्यार्थिनी.

डे'तून एकात्मतेचे दर्शन ल

#### चांदवड : चार्ताहर

खेडगाव येथील मराठा विद्या प्रतारक समाज संस्थेच्या कला आणि चाणिज्य महाविद्यालयात विद्यार्थ्यांनी पारंपरिक वेशभूपा विद्यार्थ्यांनी पारंपरिक वेशभूपा परिधान करून भारतीय संस्कृतीतील विविधतेतून एकात्मतेथे दर्शन घडविले.

राजरमानी पेइराव, नकवारी साढी, शेतकरी, लग्नसमारंभातील पात्रे, उखाणे, येसुबाई, झाशीची राणी, राजमाता जिजाऊ, पद्मावती, महारमा जोतिया फुले, सावित्रीवाई फुले, सरपंच, राजकीय नेते, मुस्लिम यांधव, शीखधर्मीय, बंगाली, गुजराषी, दबिण भारतीय, बैलगाडी, ट्रॅक्टरसह आधुनिक शेतकरी, सिनेकलावंत, आदिवासी बांधव, राक्षस अशा अनेक प्रकारची वेशभूपा साफारत भारतीय संकृतीचे विविधतेतून एकतेचे प्रतीक असल्याचे दाखवून दिले.

प्राचार्य डॉ. डी. एन. कारे, स्नेहसंमेलन प्रमुख प्रा. विकास शिंदे, स्पर्धाप्रमुख प्रा. पंकज गांगुर्डे तर परीशक म्हणून प्रा. आर. व्ही. घुमरे, अनिता डेर्ले व योगिता गरुड सांनी कामकाज पाहिले. यावेळी विद्यार्थी उपस्थित होते.