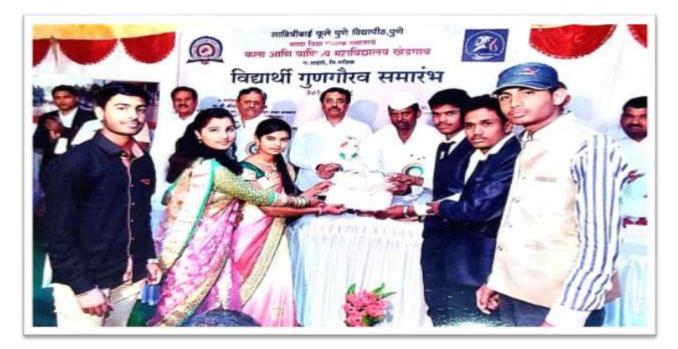

तसेच विविध स्पर्धांमध्ये सहभागी होउल स्वतःचे व्यक्तीमत्य घडविण्याचे आवाहन केले.

प्राचार्थं कारे यांनी प्रास्तविकातून मराविद्यालयीन कार्याचा लेखाओखा मांडला, शियाजी नाठे यांनीही यायेळी मार्गदर्शन केले. विविध कला य झीडा स्पर्धांमध्ये सहभाग घेतलेल्या यशस्वी विद्यार्थ्यांना मान्यचरांच्या हरते प्रमाणपत्र, ट्रॉफी य मेडल देवुन गौरविण्यात आले.

या गुणगीरव समारंभाला अनिल कुबे, राजेंद्र पार्टील, लता बाविस्कर, भास्कर भगरे, शिवाजी नाठे, सुनिल घाटील, शरद ढोकरे, शांताराम बारहाते, रमेश डोखळे, डॉ. प्रवीप तिडके, प्रविण लहवितकर, मुख्याच्यापिका के. पी. गांगुहें, खंडेराव डोखळे, स्नेहसंमेलन प्रमुख प्रा. व्ही. एस. शिवे, प्रा. पी. एस. गांगुडे, डॉ. डी. एस. गडाव्य आदी तसंच प्राध्यापक मान्यवर 111 प्राच्यापपेतर सेवक थ विद्यार्थी मोठ्या संख्येने उपस्थित होते.