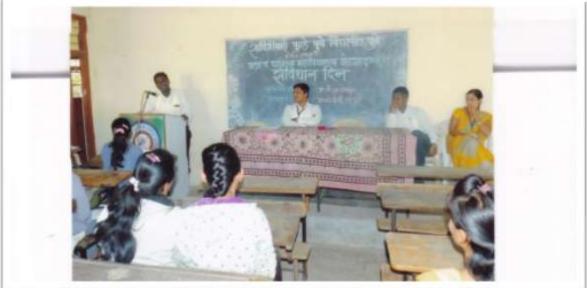

#### <u>NEWS</u>

खेडगाव : 'ट्रैंडिशनल डे'निमित्त भारतीय संस्कृतीचे विविधतेतून एकात्मतेचे दर्शन घडविणारी वेशभूषा केलेल्या विद्यार्थिनी.

डे'तून एकात्मतेचे दर्शन ल

#### चांदवड : चार्ताहर

खेडगाव येथील मराठा विद्या प्रतारक समाज संस्थेच्या कला आणि चाणिज्य महाविद्यालयात विद्यार्थ्यांनी पारंपरिक वेशभूपा विद्यार्थ्यांनी पारंपरिक वेशभूपा परिधान करून भारतीय संस्कृतीतील विविधतेतून एकात्मतेथे दर्शन घडविले.

राजरमानी पेइराव, नकवारी साढी, शेतकरी, लग्नसमारंभातील पात्रे, उखाणे, येसुबाई, झाशीची राणी, राजमाता जिजाऊ, पद्मावती, महारमा जोतिया फुले, सावित्रीवाई फुले, सरपंच, राजकीय नेते, मुस्लिम यांधव, शीखधर्मीय, बंगाली, गुजराषी, दबिण भारतीय, बैलगाडी, ट्रॅक्टरसह आधुनिक शेतकरी, सिनेकलावंत, आदिवासी बांधव, राक्षस अशा अनेक प्रकारची वेशभूपा साफारत भारतीय संकृतीचे विविधतेतून एकतेचे प्रतीक असल्याचे दाखवून दिले.

प्राचार्य डॉ. डी. एन. कारे, स्नेहसंमेलन प्रमुख प्रा. विकास शिंदे, स्पर्धाप्रमुख प्रा. पंकज गांगुर्डे तर परीशक म्हणून प्रा. आर. व्ही. घुमरे, अनिता डेर्ले व योगिता गरुड सांनी कामकाज पाहिले. यावेळी विद्यार्थी उपस्थित होते.