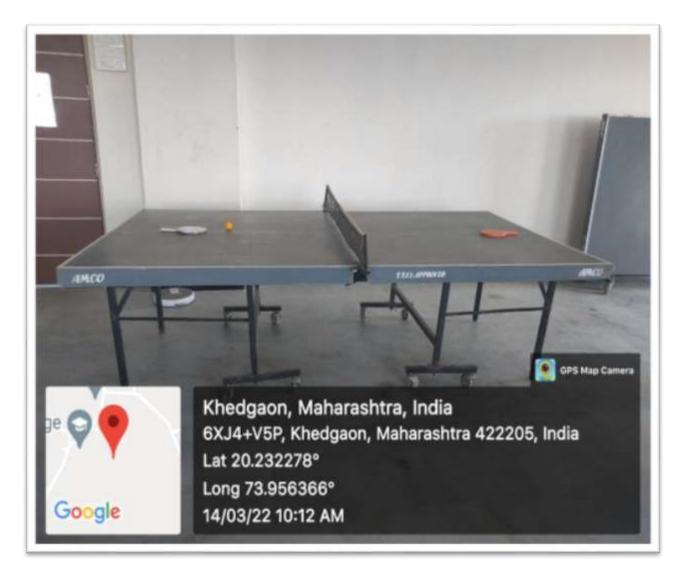

### **Indoor facilities:** Table Tennis

NU

Principal Arts & Commerce College, Khedgaon, Tal. Dindori, Dist. Nashik