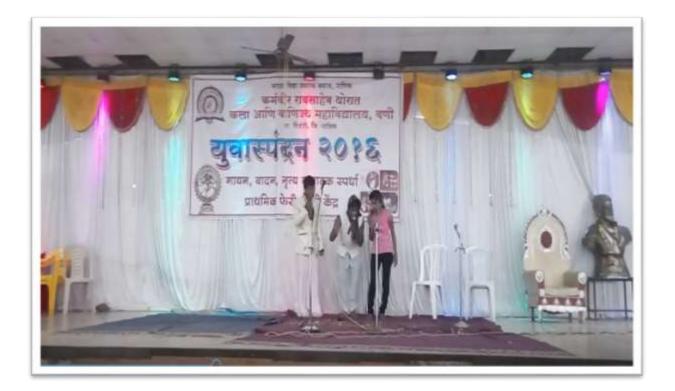

# Youth Festival Week 2019-20

#### **Various Competition List**

|                              | various Competition L    |         |        |
|------------------------------|--------------------------|---------|--------|
| Danas Compatition            | Mali Manisha Sukdeo      | First   | FYBA   |
| <b>Dance Competition</b>     | Singh VikkikumarMahanand | Second  | SYBCOM |
| Dance Competition            | JadhavSangitaPandurang   | – First | FYBA   |
| (Group)                      | GadeShitalVishwanath     | FIISt   | FYBA   |
|                              | Wagh Abhishek Dilip      |         |        |
|                              | Bhavar Kiran Parashram   |         |        |
| Dance Competition<br>(Group) | Gaikwad Kanchan Baban    | Second  |        |
| (Group)                      | GadhaveGayatri Vishnu    |         |        |
|                              | BhagareYogita Satish     |         |        |
| Tuplondhe Neha Sanjay        |                          |         |        |
| Dance Competition            | TuplondhePratibha Sanjay | Third   |        |
| (Group)                      | GangurdePriya Vijay      | Imra    |        |
|                              | Waghmare Kanchan Ramesh  |         |        |
| Singing Competition          | Ugale Roshan Sunil       | First   | ТҮВА   |
| Singing Competition          | Ugale Roshan Sunil       | - First | ТҮВА   |
| (Group)                      | TheteKshitijaDagu        | FIISt   | ТҮВА   |
|                              | GadeShitalVishwanath     |         | FYBA   |
| Singing Competition          | JadhavSangitaPandurang   | Second  | FYBA   |
| (Group)                      | More Swati Rajaram       | Second  | FYBA   |
|                              | Gaikwad SuvarnaBhikaji   |         | FYBA   |
|                              | GadeVaishnaviSomanath    | First   |        |
|                              | Gore ShivaniDnyaneswar   | First   |        |
|                              | Pawar Gauri Sunil        | First   |        |
|                              | ShirsatKavita Vishnu     | First   |        |
| Shit (Crown)                 | Tuplondhe Neha Sanjay    | First   |        |
| Skit (Group)                 | TuplondhePratibha Sanjay | First   |        |
|                              | GangurdePriya Vijay      | First   |        |
|                              | KhodeChandrakantPundlik  | First   |        |
|                              | Ugale Roshan Sunil       | First   |        |
|                              | Maniyar Jamir Mushtak    | First   |        |
|                              |                          |         |        |