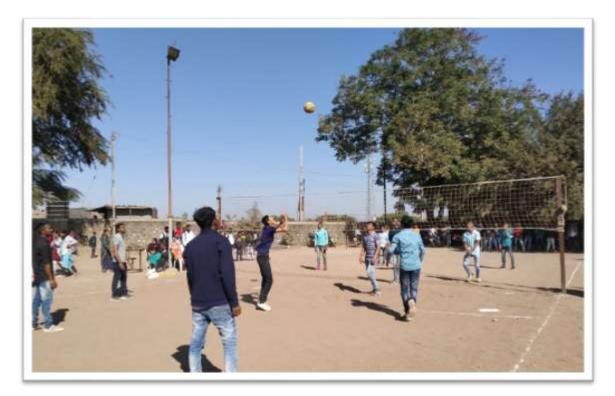

| _      |           |
|                       | Gachale Akash Balasaheb                       | _      |           |
| Cricket Runner-up     | JadhavShailesh Ashok                          | Second | FYBA/BCOM |
| (Boys Group)          | Ghatyal Roshan Vasant                         |        |           |
|                       | ChaureSamadhanBandu                           | -      |           |
|                       | ShelkeRushikeshGanpat                         |        |           |
|                       | Gaikwad Akash Shantaram                       | -      |           |
|                       | Gaikwau Akasii Shantarain                     |        |           |

# <u>Shot – Put Competition</u>



# **Tug of WarCompetition**



# **Volleyball Competition**









M.A, M. Phil, Ph.D,

G.D.C.&A.,SET,

NET PRINCIPAL Maratha Vidya Prasarak Samaj's
ARTS AND COMMERCE COLLEGE, KHEDGAON

Tal.: Dindori , Dist.: Nashik (Maharashtra) Pin : 422 205

PH.:02557-235183, Fax: 02557-235183 E-Mail: acckhedgaon@rediffmail.com Website: www.khedgaoncollege.ac.in College Code : 732 Centre No. :163 AISHE:C-41301

-----Affiliated to S.P.Pune University, Pune. (ID No-PU/NS/AC/76/2003)-------

**CULTURAL COMMITTEE** 

#### Youth Festival Week 2016-17 Various Competition List

| Sr.No.        | Name of the Competition   |    | Name of the participating students |
|---------------|---------------------------|----|------------------------------------|
|               |                           | 1  | Dokhale Ujjwala Ramesh             |
|               |