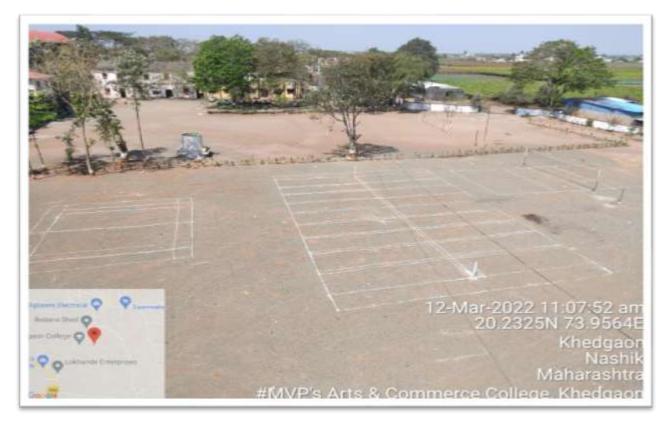

ho-kho,Volleyball, Ballbadminton, Green Gym | 8 to 12    |
| 4       | Inter-Collegiate & Intramural Competition Partipant           | 13 to 73   |
| 5       | TA/DA to Sports Plyar / Students                              | 74 to 104  |
| 6       | Cultural Activity/ Annual Gathring / Yuth Week/ Progammes     | 105 to 195 |
| 7       | Certificate                                                   | 196 to 126 |

### **Indoor facilities:** Table Tennis





NU

Principal Arts & Commerce College, Khedgaon, Tal. Dindori, Dist. Nashik

### **Indoor facilities: Carom**



### Indoor facilities: 6 Station Gymnasium & Judo Mat



### Indoor facilities: Multipurpose Bench



**Indoor facilities: Weight Training Station (Dumbbells with Pelt & Bar)** 



### **Outdoor Sports: Ground facilities**







# **Outdoor Sports: Kabaddi Court**

# **Outdoor Sports: Kho – Kho Court**







# **Outdoor Sports: Green Gym**



# **Outdoor Sports: Shot – Put**





ND

Principal Arts & Commerce College, Khedgaon. Tal. Dindori, Dist. Nashik

Dr. D. N. Kare M.A, M. Phil, Ph.D, G.D.C.&A.,SET, NET **PRINCIPAL**  Maratha Vidya Prasarak Samaj's

### **ARTS AND COMMERCE COLLEGE, KHEDGAON**

Tal.: Dindori , Dist.: Nashik (Maharashtra) Pin : 422 205

PH.:02557-235183, Fax: 02557-235183 E-Mail: acckhedgaon@rediffmail.com Website: www.khedgaoncollege.ac.in College Code : 732 Centre No. :163 AISHE:C-41301

Affiliated to S.P.Pune University, Pune. (ID No-PU/NS/AC/76/2003)------INTERCOLLEGITE SPORTS COMPETITION PARTICIPANTS 2016-17

#### **ATHLETICS PARTICIPANTS**

| Sr. No. | Date       | Player Name