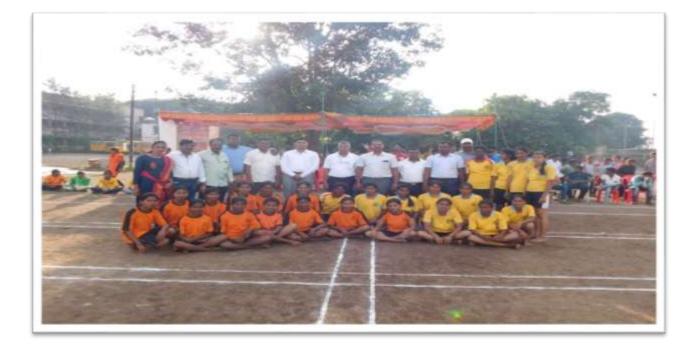

स्वत:साठी वेळ द्यायला हवा रवींद्र नाईक : खेडगाव महाविद्यालयात गुणगौरव

लोकमत न्यूज नेटवर्क

पिपळगाव बसवंत : प्रत्येक व्यक्तीला निसर्गत : मिळालेल्या शरीराची किंमत करता येत नाही. त्यामुळे दैनंदिन जीवनात पुरेसा व्यायाम, प्राणायाम, योगासने करन अनमोल शरीराची काळली धेण्यासाठी दिवसातील किमान ४० ते ६० मिनिटे बेळ देण्याचे आचाहन जिल्हा क्रीडा अधिकारी रविंद्र नाईक मांनी केले.

खेडगांव महाविद्यालयात स्वामी विवेकानंद जयंती निमित्त युवा सप्ताह महोत्सव अंतर्गत विद्यार्थी गुणगौरव समारंभात ते चौलत होते. विशेष अतिची म्हणून मविप्र संस्वेचे चिटणीस डॉ. सुनील दिकले व मविप्र संचालक बतात्रय पार्टाल उपस्थित होते. हॉ , दिकले यांनी विद्याच्यांनी सातत्याने चांगल्याच बाबींसाठी मोबाइलचा यापर करावा व ज्ञान मिळवाचे असे आपाहन केली.

पारील यांनी अध्यक्षीय भाषणात एक नागरिक म्हणून विद्यार्थ्यांनी जास्तीत जास्त चेळ अभ्यास चारून

खेडगावी गुणगौरव समारंभात मार्गवर्शन करताना रवीद्र नाईक, समयेत डॉ. सुनील ढिकले, बतात्रय पाटील, प्राचार्य डॉ. डी. एन. कारे आबी.

तसेच विविध स्पर्धांमध्ये सहभागी होउल स्वतःचे व्यक्तीमत्य घडविण्याचे आवाहन केले.

प्राचार्थं कारे यांनी प्रास्तविकातून मराविद्यालयीन कार्याचा लेखाओखा मांडला, शियाजी नाठे यांनीही यायेळी मार्गदर्शन केले. विविध कला य झीडा स्पर्धांमध्ये सहभाग घेतलेल्या यशस्वी विद्यार्थ्यांना मान्यचरांच्या हरते प्रमाणपत्र, ट्रॉफी य मेडल देवुन गौरविण्यात आले.

या गुणगीरव समारंभाला अनिल कुबे, राजेंद्र पार्टील, लता बाविस्कर, भास्कर भगरे, शिवाजी नाठे, सुनिल घाटील, शरद ढोकरे, शांताराम बारहाते, रमेश डोखळे, डॉ. प्रवीप तिडके, प्रविण लहवितकर, मुख्याच्यापिका के. पी. गांगुहें, खंडेराव डोखळे, स्नेहसंमेलन प्रमुख प्रा. व्ही. एस. शिवे, प्रा. पी. एस. गांगुडे, डॉ. डी. एस. गडाव्य आदी तसंच प्राध्यापक मान्यवर 111 प्राच्यापपेतर सेवक थ विद्यार्थी मोठ्या संख्येने उपस्थित होते.