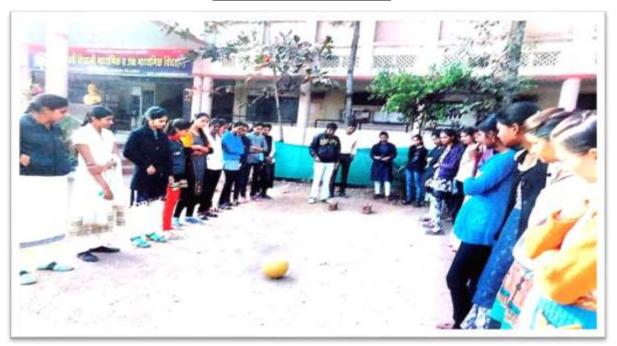

5 | Cricket Winning  | Mayur Davange         | SYBA   |
| 5 | Association (BA) |                       |        |
|   |                  | Chetan Kadam          | SYBA   |
|   |                  | Sonawane Shubham      | SYBA   |
|   |                  | Ugle Roshan           | SYBA   |
|   |                  | Patil Rishikesh       | SYBA   |
|   |                  | Dhikale Sagar         | SYBA   |
|   |                  | Chevrolet Nitin       | SYBA   |
|   |                  | UgleRaviraj           | SYBA   |
|   |                  | Barate Swapnil        | SYBA   |
|   |                  | Kharate Bhushan       | SYBA   |
|   |                  | tambdesagar           | SYBA   |



-2

Principal Arts & Commerce College, Khedgaon. Tal. Dindori, Dist. Nashik

# **Sports Competition**



Shot – Put Competition



# **100 mtr. Running Competition**



# INTERCOLLEGITE SPORTS COMPETITION PARTICIPANTS

### 2018-19

### Kho – Kho Boys PARTICIPANTS

| Sr. No. | Date       | Player Name               | Class  |
|---------|------------|---------------------------|--------|
| 1       |            | Kadale Vishal Kisan       | SYBCOM |
| 2       |            | Gavali Tushar Bajirao     | SYBA   |
| 3       |            | Baste Shrikrushna Ramnath | ТҮВСОМ |
| 4       |            | Gahile Vijay Madhukar     | SYBA   |
| 5       |            | Gangurde Shubham Arun     | FYBA   |
| 6       | 03-09-2018 | Baste Vicky Somnath       | ТҮВСОМ |
| 7       | 03-09-2010 | Tambade Sagar Shantaram   | SYBA   |
| 8       |            | Nathe Roshan Subhash      | SYBCOM |
| 9       |