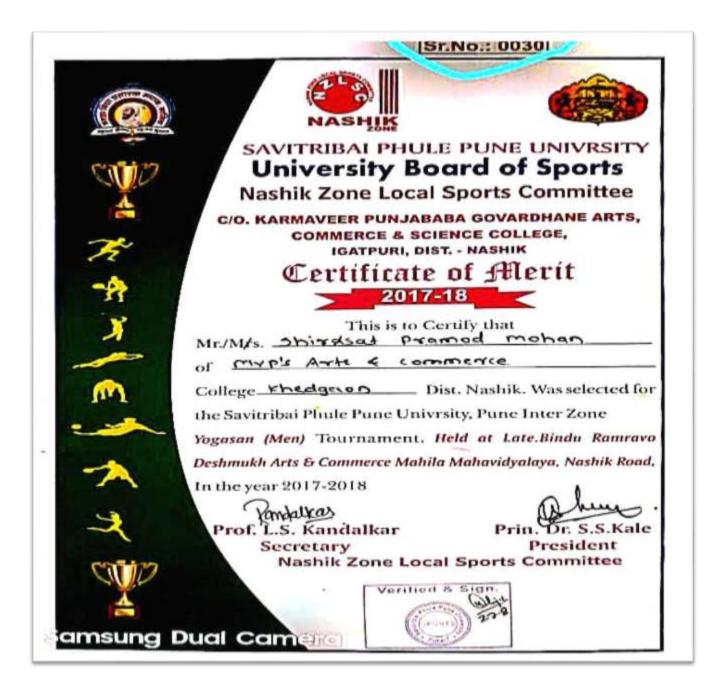

### YOGA Boys PARTICIPANTS

| Sr.<br>No. | Date       | Player Name           | Class |
|------------|------------|-----------------------|-------|
| 1          | 18-08-2017 | Shirsath Pramod Mohan | TYBA  |