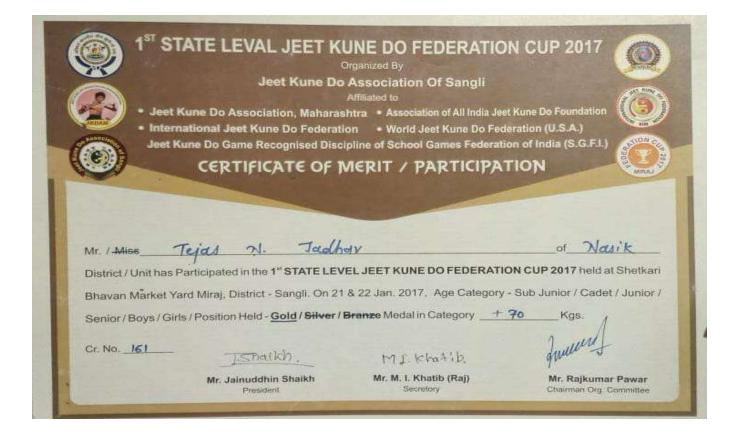

# **Interzonal Sports PARTICIPANTS**

| Sr. No. | Event      | Date       | Player Name            | Class |
|---------|------------|------------|------------------------|-------|
| 1       | ATHLETICS  | 26-10-2016 | Patil Manoj Narayan    | SYBA  |
| 2       | AIIILEIICS | 20-10-2010 | Mahale Rupesh Sahebrao | SYBA  |
| 3       | WERSTLING  | 23-12-2016 | Bejekar Nitin Vaman    | SYBA  |
| 4       | YOGA       | 07-12-2016 | Shirsath Pramod Mohan  | SYBA  |

# **Interzonal Sports PARTICIPANTS**

| Sr. No. | Event     | Date       | Player Name            | Class |
|---------|-----------|------------|------------------------|-------|
| 1       | ATHLETICS | 26-10-2017 | Mahale Rupesh Sahebrao | SYBA  |
| 2       | WERSTLING | 23-12-2017 | Bejekar Nitin Vaman    | SYBA  |