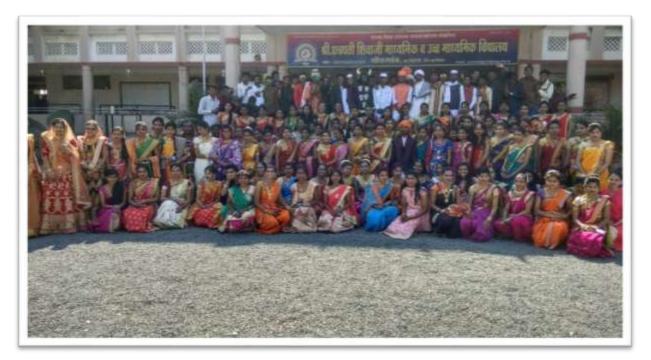

#### ANNUALE GATHRING TRADITIONAL DAY

#### <u>NEWS</u>

खेडगाव : 'ट्रैंडिशनल डे'निमित्त भारतीय संस्कृतीचे विविधतेतून एकात्मतेचे दर्शन घडविणारी वेशभूषा केलेल्या विद्यार्थिनी.

डे'तून एकात्मतेचे दर्शन ल

#### चांदवड : चार्ताहर

खेडगाव येथील मराठा विद्या प्रतारक समाज संस्थेच्या कला आणि चाणिज्य महाविद्यालयात विद्यार्थ्यांनी पारंपरिक वेशभूपा विद्यार्थ्यांनी पारंपरिक वेशभूपा परिधान करून भारतीय संस्कृतीतील विविधतेतून एकात्मतेथे दर्शन घडविले.

राजरमानी पेइराव, नकवारी साढी, शेतकरी, लग्नसमारंभातील पात्रे, उखाणे, येसुबाई, झाशीची राणी, राजमाता जिजाऊ, पद्मावती, महारमा जोतिया फुले, सावित्रीवाई फुले, सरपंच, राजकीय नेते, मुस्लिम यांधव, शीखधर्मीय, बंगाली, गुजराषी, दबिण भारतीय, बैलगाडी, ट्रॅक्टरसह आधुनिक शेतकरी, सिनेकलावंत, आदिवासी बांधव, राक्षस अशा अनेक प्रकारची वेशभूपा साफारत भारतीय संकृतीचे विविधतेतून एकतेचे प्रतीक असल्याचे दाखवून दिले.

प्राचार्य डॉ. डी. एन. कारे, स्नेहसंमेलन प्रमुख प्रा. विकास शिंदे, स्पर्धाप्रमुख प्रा. पंकज गांगुर्डे तर परीशक म्हणून प्रा. आर. व्ही. घुमरे, अनिता डेर्ले व योगिता गरुड सांनी कामकाज पाहिले. यावेळी विद्यार्थी उपस्थित होते.