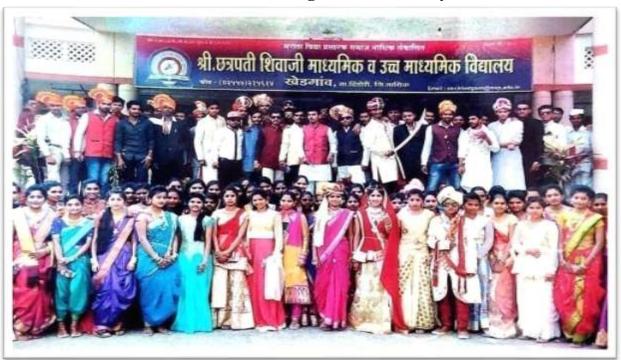

#### ANNUALE GATHRING TRADITIONAL DAY

#### <u>NEWS</u>

खेडगाव : 'ट्रैंडिशनल डे'निमित्त भारतीय संस्कृतीचे विविधतेतून एकात्मतेचे दर्शन घडविणारी वेशभूषा केलेल्या विद्यार्थिनी.

डे'तून एकात्मतेचे दर्शन ल

#### चांदवड : चार्ताहर

खेडगाव येथील मराठा विद्या प्रतारक समाज संस्थेच्या कला आणि चाणिज्य महाविद्यालयात विद्यार्थ्यांनी पारंपरिक वेशभूपा विद्यार्थ्यांनी पारंपरिक वेशभूपा परिधान करून भारतीय संस्कृतीतील विविधतेतून एकात्मतेथे दर्शन घडविले.

राजरमानी पेइराव, नकवारी साढी, शेतकरी, लग्नसमारंभातील पात्रे, उखाणे, येसुबाई, झाशीची राणी, राजमाता जिजाऊ, पद्मावती, महारमा जोतिया फुले, सावित्रीवाई फुले, सरपंच, राजकीय नेते, मुस्लिम यांधव, शीखधर्मीय, बंगाली, गुजराषी, दबिण भारतीय, बैलगाडी, ट्रॅक्टरसह आधुनिक शेतकरी, सिनेकलावंत, आदिवासी बांधव, राक्षस अशा अनेक प्रकारची वेशभूपा साफारत भारतीय संकृतीचे विविधतेतून एकतेचे प्रतीक असल्याचे दाखवून दिले.