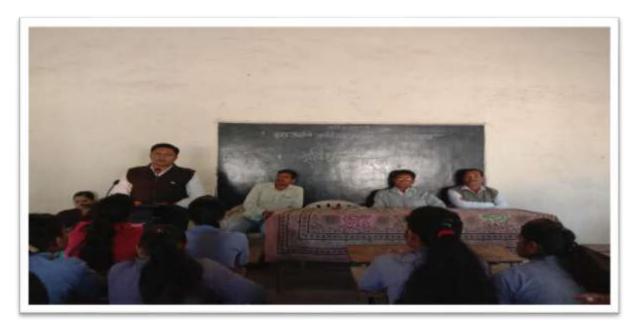

स्वत:साठी वेळ द्यायला हवा रवींद्र नाईक : खेडगाव महाविद्यालयात गुणगौरव

लोकमत न्यूज नेटवर्क

पिपळगाव बसवंत : प्रत्येक व्यक्तीला निसर्गत : मिळालेल्या शरीराची किंमत करता येत नाही. त्यामुळे दैनंदिन जीवनात पुरेसा व्यायाम, प्राणायाम, योगासने करन अनमोल शरीराची काळली धेण्यासाठी दिवसातील किमान ४० ते ६० मिनिटे बेळ देण्याचे आचाहन जिल्हा क्रीडा अधिकारी रविंद्र नाईक मांनी केले.

खेडगांव महाविद्यालयात स्वामी विवेकानंद जयंती निमित्त युवा सप्ताह महोत्सव अंतर्गत विद्यार्थी गुणगौरव समारंभात ते चौलत होते. विशेष अतिची म्हणून मविप्र संस्वेचे चिटणीस डॉ. सुनील दिकले व मविप्र संचालक बतात्रय पार्टाल उपस्थित होते. हॉ , दिकले यांनी विद्याच्यांनी सातत्याने चांगल्याच बाबींसाठी मोबाइलचा यापर करावा व ज्ञान मिळवाचे असे आपाहन केली.

पारील यांनी अध्यक्षीय भाषणात एक नागरिक म्हणून विद्यार्थ्यांनी जास्तीत जास्त चेळ अभ्यास चारून

खेडगावी गुणगौरव समारंभात मार्गवर्शन करताना रवीद्र नाईक, समयेत डॉ. सुनील ढिकले, बतात्रय पाटील, प्राचार्य डॉ. डी. एन. कारे आबी.

तसेच विविध स्पर्धांमध्ये सहभागी होउल स्वतःचे व्यक्तीमत्य घडविण्याचे आवाहन केले.

प्राचार्थं कारे यांनी प्रास्तविकातून मराविद्यालयीन कार्याचा लेखाओखा मांडला, शियाजी नाठे यांनीही यायेळी मार्गदर्शन केले. विविध कला य झीडा स्पर्धांमध्ये सहभाग घेतलेल्या यशस्वी विद्यार्थ्यांना मान्यचरांच्या हरते प्रमाणपत्र, ट्रॉफी य मेडल देवुन गौरविण्यात आले.

या गुणगीरव समारंभाला अनिल कुबे, राजेंद्र पार्टील, लता बाविस्कर, भास्कर भगरे, शिवाजी नाठे, सुनिल घाटील, शरद ढोकरे, शांताराम बारहाते, रमेश डोखळे, डॉ. प्रवीप तिडके, प्रविण लहवितकर, मुख्याच्यापिका के. पी. गांगुहें, खंडेराव डोखळे, स्नेहसंमेलन प्रमुख प्रा. व्ही. एस. शिवे, प्रा. पी. एस. गांगुडे, डॉ. डी. एस. गडाव्य आदी तसंच प्राध्यापक मान्यवर 111 प्राच्यापपेतर सेवक थ विद्यार्थी मोठ्या संख्येने उपस्थित होते.

सुवसंचालन प्रा धंकज गांगुडे य आभार प्रवर्शन प्रा . विकास शिवे यांनी wet.

आगवः, ग्वर्थायानां द्वाव्यापण वाक्याणा आगवः, गर्सेच राष्ट्रीय च कर्ततरराष्ट्रीय पालठीयर जावलीकिक विळवून गावाचे च शाळेचे जाव उज्जवल करावे ,कावे जावहल निलला क्रीडा अध्यिकारी रवीष्ट्र जाईक यांगी केली.

नाईक यांची केले. खेळगाच महाविद्याल्ल्याल स्वामी विवेकानंदांच्या १५६ च्या जयंती निमिश्त पुवा सत्याह महोत्सवांतर्गत विद्यार्थी पुवातीरच स्वयंत्र्य आयंतिज्ञ केला होता. त्यापंठती ते पोलत होते. विशेष ठति सुनेश्वित दिवले व सवित्र संथालक प्रता सुनेश दिवले व सवित्र संथालक प्रता स्व पाठील हे उपस्थित होते. प्रत्येक निर्णय पेतरांच ठार्थ स्वित्र स आपल्या निर्णय पेतरांच ठार्थ स्व आपल्या निर्णय पेतरांच ठार्थ स्व आपल्या निर्णय पेतरांच ठार्थ स्व आपल्या करण्याची परज असरल्यापंछी नाईक