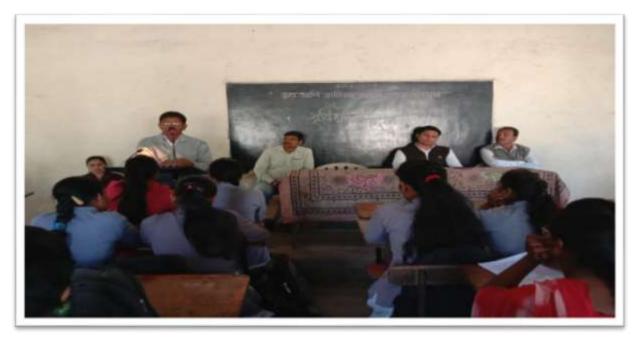

स्वत:साठी वेळ द्यायला हवा रवींद्र नाईक : खेडगाव महाविद्यालयात गुणगौरव

लोकमत न्यूज नेटवर्क

पिपळगाव बसवंत : प्रत्येक व्यक्तीला निसर्गत : मिळालेल्या शरीराची किंमत करता येत नाही. त्यामुळे दैनंदिन जीवनात पुरेसा व्यायाम, प्राणायाम, योगासने करन अनमोल शरीराची काळली धेण्यासाठी दिवसातील किमान ४० ते ६० मिनिटे बेळ देण्याचे आचाहन जिल्हा क्रीडा अधिकारी रविंद्र नाईक मांनी केले.

खेडगांव महाविद्यालयात स्वामी विवेकानंद जयंती निमित्त युवा सप्ताह महोत्सव अंतर्गत विद्यार्थी गुणगौरव समारंभात ते चौलत होते. विशेष अतिची म्हणून मविप्र संस्वेचे चिटणीस डॉ. सुनील दिकले व मविप्र संचालक बतात्रय पार्टाल उपस्थित होते. हॉ , दिकले यांनी विद्याच्यांनी सातत्याने चांगल्याच बाबींसाठी मोबाइलचा यापर करावा व ज्ञान मिळवाचे असे आपाहन केली.

पारील यांनी अध्यक्षीय भाषणात एक नागरिक म्हणून विद्यार्थ्यांनी जास्तीत जास्त चेळ अभ्यास चारून

खेडगावी गुणगौरव समारंभात मार्गवर्शन करताना रवीद्र नाईक, समयेत डॉ. सुनील ढिकले, बतात्रय पाटील, प्राचार्य डॉ. डी. एन. कारे आबी.

तसेच विविध स्पर्धांमध्ये सहभागी होउल स्वतःचे व्यक्तीमत्य घडविण्याचे आवाहन केले.

प्राचार्थं कारे यांनी प्रास्तविकातून मराविद्यालयीन कार्याचा लेखाओखा मांडला, शियाजी नाठे यांनीही यायेळी मार्गदर्शन केले. विविध कला य झीडा स्पर्धांमध्ये सहभाग घेतलेल्या यशस्वी विद्यार्थ्यांना मान्यचरांच्या हरते प्रमाणपत्र, ट्रॉफी य मेडल देवुन गौरविण्यात आले.

या गुणगीरव समारंभाला अनिल कुबे, राजेंद्र पार्टील, लता बाविस्कर, भास्कर भगरे, शिवाजी नाठे, सुनिल घाटील, शरद ढोकरे, शांताराम बारहाते, रमेश डोखळे, डॉ. प्रवीप तिडके, प्रविण लहवितकर, मुख्याच्यापिका के. पी. गांगुहें, खंडेराव डोखळे, स्नेहसंमेलन प्रमुख प्रा. व्ही. एस. शिवे, प्रा. पी. एस. गांगुडे, डॉ. डी. एस. गडाव्य आदी तसंच प्राध्यापक मान्यवर 111 प्राच्यापपेतर सेवक थ विद्यार्थी मोठ्या संख्येने उपस्थित होते.

सुवसंचालन प्रा धंकज गांगुडे य आभार प्रवर्शन प्रा . विकास शिवे यांनी wet.

आगवः, ग्वर्थायानां द्वाव्यापण वाक्याणा आगवः, गर्सेच राष्ट्रीय च कर्ततरराष्ट्रीय पालठीयर जावलीकिक विळवून गावाचे च शाळेचे जाव उज्जवल करावे ,कावे जावहल निलला क्रीडा अध्यिकारी रवीष्ट्र जाईक यांगी केली.

नाईक यांची केले. खेळगाच महाविद्याल्ल्याल स्वामी विवेकानंदांच्या १५६ च्या जयंती निमिश्त पुवा सत्याह महोत्सवांतर्गत विद्यार्थी पुवातीरच स्वयंत्र्य आयंतिज्ञ केला होता. त्यापंठती ते पोलत होते. विशेष ठति सुनेश्वित दिवले व सवित्र संथालक प्रता सुनेश दिवले व सवित्र संथालक प्रता स्व पाठील हे उपस्थित होते. प्रत्येक निर्णय पेतरांच ठार्थ स्वित्र स आपल्या निर्णय पेतरांच ठार्थ स्व आपल्या निर्णय पेतरांच ठार्थ स्व आपल्या निर्णय पेतरांच ठार्थ स्व आपल्या करण्याची परज असरल्यापंछी नाईक