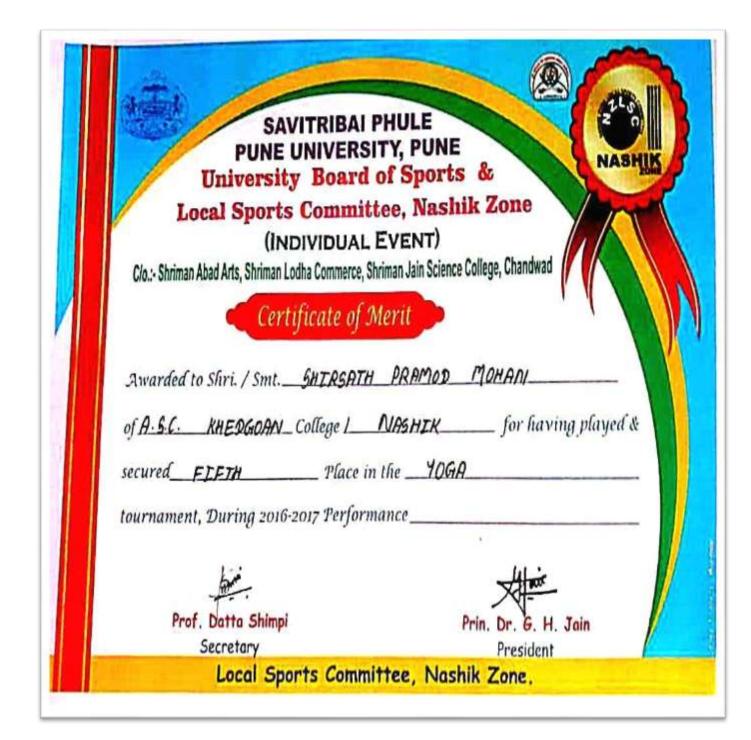

#### **YOGA PARTICIPANTS**

| Sr. No. | Date       | Player Name           | Class  |
|---------|------------|-----------------------|--------|
| 1       |            | Bejekar Nitin Vaman   | SYBA   |
| 2       | 25-11-2016 | Shirsath Pramod Mohan | SYBA   |
| 3       |            | Bhawar Vishal Sanpat  | SYBCOM |