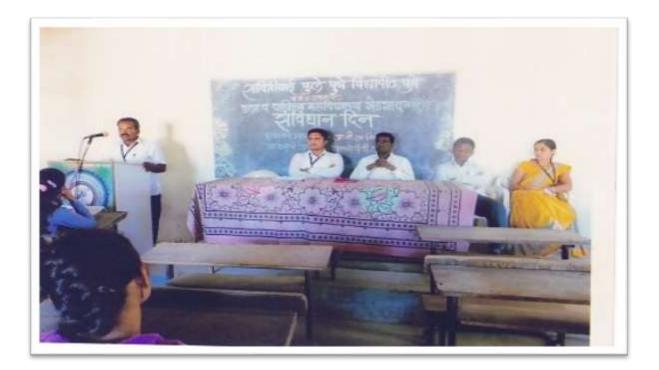

#### <u>NEWS</u>

खेडगाव : 'ट्रैंडिशनल डे'निमित्त भारतीय संस्कृतीचे विविधतेतून एकात्मतेचे दर्शन घडविणारी वेशभूषा केलेल्या विद्यार्थिनी.

डे'तून एकात्मतेचे दर्शन ल

#### चांदवड : चार्ताहर

खेडगाव येथील मराठा विद्या प्रतारक समाज संस्थेच्या कला आणि चाणिज्य महाविद्यालयात विद्यार्थ्यांनी पारंपरिक वेशभूपा विद्यार्थ्यांनी पारंपरिक वेशभूपा परिधान करून भारतीय संस्कृतीतील विविधतेतून एकात्मतेथे दर्शन घडविले.

राजरमानी पेइराव, नकवारी साढी, शेतकरी, लग्नसमारंभातील पात्रे, उखाणे, येसुबाई, झाशीची राणी, राजमाता जिजाऊ, पद्मावती, महारमा जोतिया फुले, सावित्रीवाई फुले, सरपंच, राजकीय नेते, मुस्लिम यांधव, शीखधर्मीय, बंगाली, गुजराषी, दबिण भारतीय, बैलगाडी, ट्रॅक्टरसह आधुनिक शेतकरी, सिनेकलावंत, आदिवासी बांधव, राक्षस अशा अनेक प्रकारची वेशभूपा साफारत भारतीय संकृतीचे विविधतेतून एकतेचे प्रतीक असल्याचे दाखवून दिले.

प्राचार्य डॉ. डी. एन. कारे, स्नेहसंमेलन प्रमुख प्रा. विकास शिंदे, स्पर्धाप्रमुख प्रा. पंकज गांगुर्डे तर परीशक म्हणून प्रा. आर. व्ही. घुमरे, अनिता डेर्ले व योगिता गरुड सांनी कामकाज पाहिले. यावेळी विद्यार्थी उपस्थित होते.