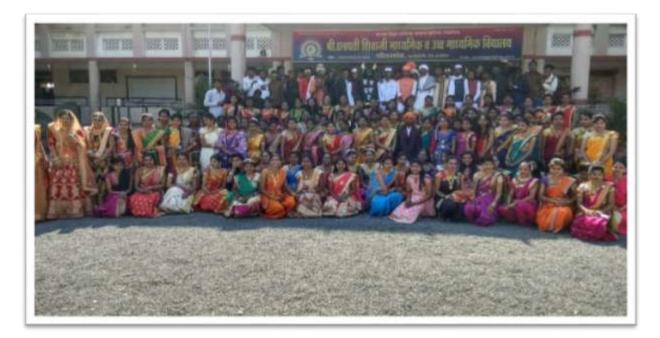

#### ANNUALE GATHRING TRADITIONAL DAY

#### <u>NEWS</u>

खेडगाव : 'ट्रैंडिशनल डे'निमित्त भारतीय संस्कृतीचे विविधतेतून एकात्मतेचे दर्शन घडविणारी वेशभूषा केलेल्या विद्यार्थिनी.

डे'तून एकात्मतेचे दर्शन ल

#### चांदवड : चार्ताहर

खेडगाव येथील मराठा विद्या प्रतारक समाज संस्थेच्या कला आणि चाणिज्य महाविद्यालयात विद्यार्थ्यांनी पारंपरिक वेशभूपा विद्यार्थ्यांनी पारंपरिक वेशभूपा परिधान करून भारतीय संस्कृतीतील विविधतेतून एकात्मतेथे दर्शन घडविले.

राजरमानी पेइराव, नकवारी साढी, शेतकरी, लग्नसमारंभातील पात्रे, उखाणे, येसुबाई, झाशीची राणी, राजमाता जिजाऊ, पद्मावती, महारमा जोतिया फुले, सावित्रीवाई फुले, सरपंच, राजकीय नेते, मुस्लिम यांधव, शीखधर्मीय, बंगाली, गुजराषी, दबिण भारतीय, बैलगाडी, ट्रॅक्टरसह आधुनिक शेतकरी, सिनेकलावंत, आदिवासी बांधव, राक्षस अशा अनेक प्रकारची वेशभूपा साफारत भारतीय संकृतीचे विविधतेतून एकतेचे प्रतीक असल्याचे दाखवून दिले.

प्राचार्य डॉ. डी. एन. कारे, स्नेहसंमेलन प्रमुख प्रा. विकास शिंदे, स्पर्धाप्रमुख प्रा. पंकज गांगुर्डे तर परीशक म्हणून प्रा. आर. व्ही. घुमरे, अनिता डेर्ले व योगिता गरुड सांनी कामकाज पाहिले. यावेळी विद्यार्थी उपस्थित होते.