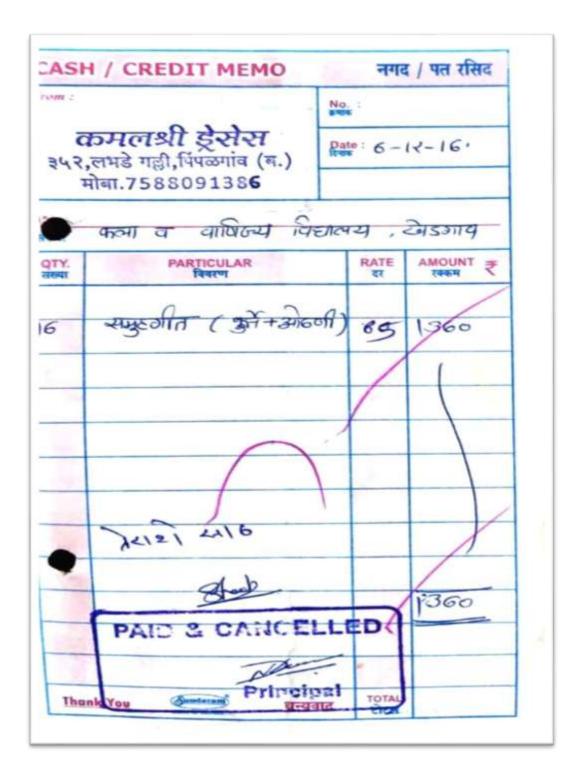

|
| 2300×3= 2300F                                                     | a poloce                                 |
| 1300 132 03001                                                    |                                          |
| एकूण अक्षरी रूपये - ट्याट हमाद पार्ट्या के माम क                  | क रोख मिळाले. 84001-                     |
| बरोबर तथार केले रकम बरोबर मिळाली                                  | PAID &"TOR NO ELED                       |
| ल्ट्रिं अभि अभाषा साही केली तकार नाही.                            | मुख्याध्यापक/प्रावार्थ                   |
| कलाके सही केली तथार नाहा.                                         | and the stand is a set of the set of the |
|                                                                   | Principal                                |





11 31 XTGRY AT 11 07 य महायद्यालय 4nal 31101 910 रबेड मापु 54× 60 24HEDIKI 560 6 नारक (अजून) डरन 175 MILES 6 SHX 420 200 70 1th of कमलश्री ईरोरा ३५२,लमडे गल्ली,पिंपळगांव (ब.) मोबा.7588091385 PAID & CAN Principal

## Academic Year: 2017-18

|       | SPORTS TA                                 | /DA FOR STUDENTS                          |        |
|-------|-------------------------------------------|-------------------------------------------|--------|
| Sr.No | Competition                               | Place                                     | Amount |
| 1     | Intercollegiate volleyball tournament     | Art,s Commerce &Science college vani      | 700    |
| 2     | Intercollegiate yoga competition          | Art,s Commerce &Science college<br>Didori | 66     |
| 3     | Intercollegia