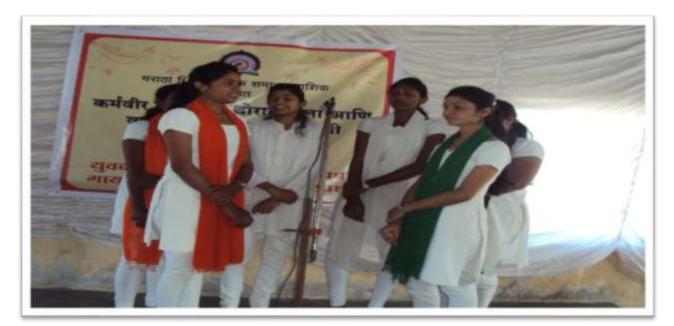

te Kshitija Dagu          | Classical Song |

| Sr.No. | Name of Participate Students | Event     |
|--------|------------------------------|-----------|
| 1      | Boraste Bhanudas Keshav      | Vadyvadan |

| Sr.No. | Name of Participate Students | Event |
|--------|------------------------------|-------|
| 1      | Dhotre Omkar Sunil           | Mime  |
| 2      | Dokhale Nitin Ambadas        | Mime  |
| 3      | Bhalerao Vishal Yashwant     | Mime  |
| 4      | Dhotre Jayshree Gopinath     | Mime  |
| 5      | Sasane Arati Rajendra        | Mime  |
| 7      | Wagh Ankita Ashok            | Mime  |
| 8      | Wagh Triveni Sanjay          | Mime  |
| 9      | Kairnar Mohini Arun          | Mime  |
| 10     | Baste Urmila Nana            | Mime  |

Group Song at Yuva Spandan Competition





# Students performing a play at Yuva Spandan Competition



### Report for Yuva Spandan 2019-2020

I am happy to present the report for Yuva Spandan for the year 2019-2020. This Year MVPs Arts & Commerce College Dindori, Tel.Dindori, Nashik Art circle & cultural activity committee has organized various programme. Four Colleges PARTICIPANTS I this competition like, khedgaon, Dindori, Vadner Bhairav & Vani. Our Mvps Arts & Commerce College Khedgoan students participated in various cultural activities like One Act Play, Mime, Skit, Dance, Mimicry competition. Music and Group Song, this Our 25 StudentsPARTICIPANTS& Good Performance in this competition & Give Certificate.



Arts & Commerce College, Khedgaon, Tal. Dindori, Dist. Nashik

# Students Participants in Yuva Spanda Event

| Sr.No.