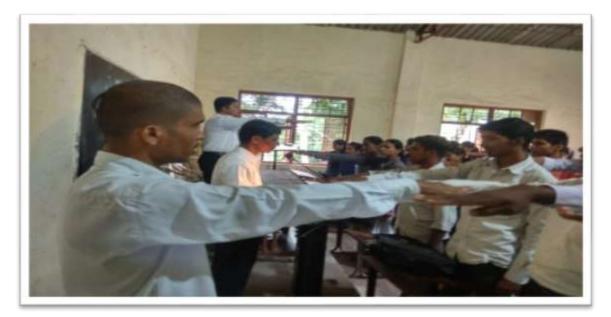

स्वत:साठी वेळ द्यायला हवा रवींद्र नाईक : खेडगाव महाविद्यालयात गुणगौरव

लोकमत न्यूज नेटवर्क

पिपळगाव बसवंत : प्रत्येक व्यक्तीला निसर्गत : मिळालेल्या शरीराची किंमत करता येत नाही. त्यामुळे दैनंदिन जीवनात पुरेसा व्यायाम, प्राणायाम, योगासने करन अनमोल शरीराची काळली धेण्यासाठी दिवसातील किमान ४० ते ६० मिनिटे बेळ देण्याचे आचाहन जिल्हा क्रीडा अधिकारी रविंद्र नाईक मांनी केले.

खेडगांव महाविद्यालयात स्वामी विवेकानंद जयंती निमित्त युवा सप्ताह महोत्सव अंतर्गत विद्यार्थी गुणगौरव समारंभात ते चौलत होते. विशेष अतिची म्हणून मविप्र संस्वेचे चिटणीस डॉ. सुनील दिकले व मविप्र संचालक बतात्रय पार्टाल उपस्थित होते. हॉ , दिकले यांनी विद्याच्यांनी सातत्याने चांगल्याच बाबींसाठी मोबाइलचा यापर करावा व ज्ञान मिळवाचे असे आपाहन केली.

पारील यांनी अध्यक्षीय भाषणात एक नागरिक म्हणून विद्यार्थ्यांनी जास्तीत जास्त चेळ अभ्यास चारून

खेडगावी गुणगौरव समारंभात मार्गवर्शन करताना रवीद्र नाईक, समयेत डॉ. सुनील ढिकले, बतात्रय पाटील, प्राचार्य डॉ. डी. एन. कारे आबी.

तसेच विविध स्पर्धांमध्ये सहभागी होउल स्वतःचे व्यक्तीमत्य घडविण्याचे आवाहन केले.

प्राचार्थं कारे यांनी प्रास्तविकातून मराविद्यालयीन कार्याचा लेखाओखा मांडला, शियाजी नाठे यांनीही यायेळी मार्गदर्शन केले. विविध कला य झीडा स्पर्धांमध्ये सहभाग घेतलेल्या यशस्वी विद्यार्थ्यांना मान्यचरांच्या हरते प्रमाणपत्र, ट्रॉफी य मेडल देवुन गौरविण्यात आले.

या गुणगीरव समारंभाला अनिल कुबे, राजेंद्र पार्टील, लता बाविस्कर, भास्कर भगरे, शिवाजी नाठे, सुनिल घाटील, शरद ढोकरे, शांताराम बारहाते, रमेश डोखळे, डॉ. प्रवीप तिडके, प्रविण लहवितकर, मुख्याच्यापिका के. पी. गांगुहें, खंडेराव डोखळे, स्नेहसंमेलन प्रमुख प्रा. व्ही. एस. शिवे, प्रा. पी. एस. गांगुडे, डॉ. डी. एस. गडाव्य आदी तसंच प्राध्यापक मान्यवर 111 प्राच्यापपेतर सेवक थ विद्यार्थी मोठ्या संख्येने उपस्थित होते.

सुवसंचालन प्रा धंकज गांगुडे य आभार प्रवर्शन प्रा . विकास शिवे यांनी wet.

आगवः, ग्वर्थायानां द्वाव्यापण वाक्याणा आगवः, गर्सेच राष्ट्रीय च कर्ततरराष्ट्रीय पालठीयर जावलीकिक विळवून गावाचे च शाळेचे जाव उज्जवल करावे ,कावे जावहल निलला क्रीडा अध्यिकारी रवीष्ट्र जाईक यांगी केली.

नाईक यांची केले. खेळगाच महाविद्याल्ल्याल स्वामी विवेकानंदांच्या १५६ च्या जयंती निमिश्त पुवा सत्याह महोत्सवांतर्गत विद्यार्थी पुवातीरच स्वयंत्र्य आयंतिज्ञ केला होता. त्यापंठती ते पोलत होते. विशेष ठति सुनेश्वित दिवले व सवित्र संथालक प्रता सुनेश दिवले व सवित्र संथालक प्रता स्व पाठील हे उपस्थित होते. प्रत्येक निर्णय पेतरांच ठार्थ स्वित्र स आपल्या निर्णय पेतरांच ठार्थ स्व आपल्या निर्णय पेतरांच ठार्थ स्व आपल्या निर्णय पेतरांच ठार्थ स्व आपल्या करण्याची परज असरल्यापंछी नाईक