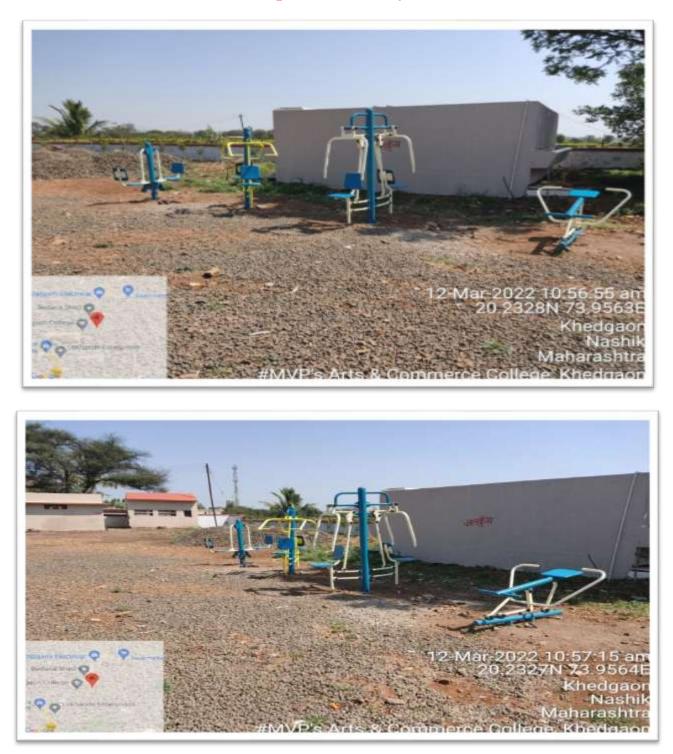

ant           | 13 to 73   |
| 5       | TA/DA to Sports Plyar / Students                              | 74 to 104  |
| 6       | Cultural Activity/ Annual Gathring / Yuth Week/ Progammes     | 105 to 195 |
| 7       | Certificate                                                   | 196 to 126 |

### **Indoor facilities:** Table Tennis





NU

Principal Arts & Commerce College, Khedgaon, Tal. Dindori, Dist. Nashik

### **Indoor facilities: Carom**



### Indoor facilities: 6 Station Gymnasium & Judo Mat



### Indoor facilities: Multipurpose Bench



**Indoor facilities: Weight Training Station (Dumbbells with Pelt & Bar)** 



### **Outdoor Sports: Ground facilities**







# **Outdoor Sports: Kabaddi Court**

# **Outdoor Sports: Kho – Kho Court**







# **Outdoor Sports: Green Gym**



# **Outdoor Sports: Shot – Put**





ND

Principal Arts & Commerce College, Khedgaon. Tal. Dindori, Dist. Nashik

Dr. D. N. Kare M.A, M. Phil, Ph.D, G.D.C.&A.,SET, NET **PRINCIPAL**  Maratha Vidya Prasarak Samaj's

### **ARTS AND COMMERCE COLLEGE, KHEDGAON**

Tal.: Dindori , Dist.: Nashik (Maharashtra) Pin : 422 205

PH.:02557-235183, Fax: 02557-235183 E-Mail: acckhedgaon@rediffmail.com Website: www.khedgaoncollege.ac.in College Code : 732 Centre No. :163 AISHE:C-41301

Affiliated to S.P.Pune University, Pune. (ID No-PU/NS/AC/76/2003)------INTERCOLLEGITE SPORTS COMPETITION PARTICIPANTS 2016-17

#### **ATHLETICS PARTICIPANTS**

| Sr. No. | Date       | Player Name            | Class  |
|---------|------------|------------------------|--------|
| 1       |            | Shirsath Dipak Vija