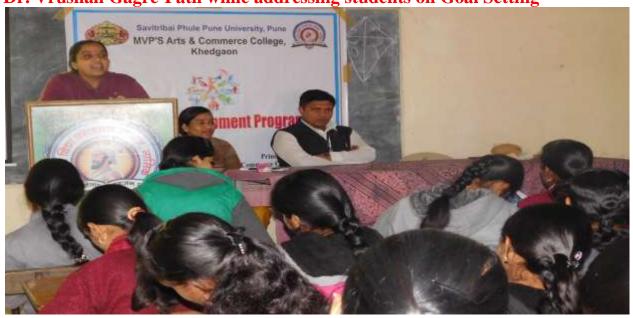

During this 10 days programme, following resource persons conducted sessions:

|     | Day &      | Time             | Topic                       | Resource Person    |  |  |  |
|-----|------------|------------------|-----------------------------|--------------------|--|--|--|
| Sr. | Date       |                  | _                           |                    |  |  |  |
| No. |            |                  |                             |                    |  |  |  |
| 1   | Monday,    | 9:30 to 11:30 am | Inaugural Function          | Mr. Sachin Bagul   |  |  |  |
| 1   | 19/12/2016 | 11:30 to 1:30 pm | Introduction to Soft Skills | Mr. Sachin Bagul   |  |  |  |
| 2   | Tuesday,   | 9:30 to 11:30 am | Goal Setting                | Ms. Vaishali Gagre |  |  |  |
|     | 20/12/2016 | 11:30 to 1:30 pm | Critical Thinking           | Ms. Vaishali Gagre |  |  |  |
| 3   | Wednesday, | 9:30 to 11:30 am | Problem Solving             | Mr. Nakul Gade     |  |  |  |
| 3   | 21/12/2016 | 11:30 to 1:30 pm | Decision Making             | Mr. Nakul Gade     |  |  |  |
| 4   | Thursday,  | 9:30 to 11:30 am | Public Speaking             | Mr. Sachin Bagul   |  |  |  |
| +   | 22/12/2016 | 11:30 to 1:30 pm | Extempore Speech            | Mr. Sachin Bagul   |  |  |  |
| 5   | Friday,    | 9:30 to 11:30 am | Positive Thinking           | Mr. S.D. Rajguru   |  |  |  |
|     | 23/12/2016 | 11:30 to 1:30 pm | Attitude Building           | Mr. S.D. Rajguru   |  |  |  |
| 6   | Saturday,  | 9:30 to 11:30 am | Creativity                  | Mr. A.K. Bachate   |  |  |  |
| 0   | 24/12/2016 | 11:30 to 1:30 pm | Imagination                 | Mr. A.K. Bachate   |  |  |  |
| 7   | Monday,    | 9:30 to 11:30 am | Communication Skills        | Dr. S.K. Binnor    |  |  |  |
| _ ′ | 26/12/2016 | 11:30 to 1:30 pm | Spoken English              | Dr. S.K. Binnor    |  |  |  |
| 8   | Tuesday,   | 9:30 to 11:30 am | Leadership                  | Dr. D.N. Kare      |  |  |  |
| 0   | 27/12/2016 | 11:30 to 1:30 pm | Team Management             | Dr. D.N. Kare      |  |  |  |
| 9   | Wednesday, | 9:30 to 11:30 am | Presentation Skills         | Dr.Ms. M.K. Aher   |  |  |  |
|     | 28/12/2016 | 11:30 to 1:30 pm | Opportunities in            | Mr. G.N. Pansare   |  |  |  |
|     |            |                  | Competitive Exams           |                    |  |  |  |
| 10  | Thursday,  | 9:30 to 11:30 am | Opportunities in the        | Mr. G.N. Pansare   |  |  |  |
| 10  | 29/12/2016 |                  | Services                    |                    |  |  |  |
|     |            | 11:30 to 1:30 pm | Time Management             | Mr. P.U. Ughade    |  |  |  |
|     |            | 9:30 to 11:30 am | Valedictory Function        |                    |  |  |  |