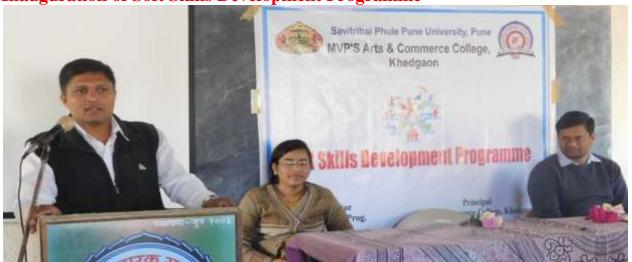

# MVP Samaj's Arts & Commerce College, Khedgaon Tal. Dindori, Dist. Nashik SOFT SKILLS DEVELOPMENT TRAINING PROGRAMME REPORT 2016-2017

Organized during 19/12/2016 to 29/12/2016

According to the scheme of Savitribai Phule Pune University of Pune, Our College established the SOFT SKILLS DEVELOPMENT CELL. Assistant Professor Ms. Sunita S. Borde is working as Co-ordinator and Mr. N.V. Nikam and Dr.Ms. M.K. Aher are working as members of the Cell. Under the regular activities of the cell a TEN days Soft Skills Development Training Programme was organized during 19/12/2016 to 29/12/2016. The programme was inaugurated by Mr. Sachin V. Bagul, Assistant Professor of B.Y.K. College of Commerce, Nashik, Principal Dr. D. N. Kare, Teachers and participant students of Third year B.A. and B.Com. classes.