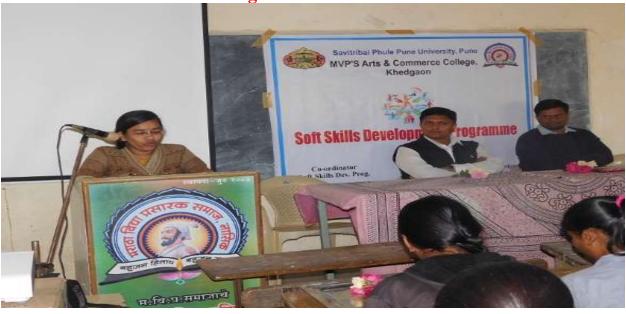

# MVP Samaj's Arts & Commerce College, Khedgaon Tal. Dindori, Dist. Nashik SOFT SKILLS DEVELOPMENT TRAINING PROGRAMME REPORT 2016-2017

Organized during 19/12/2016 to 29/12/2016

According to the scheme of Savitribai Phule Pune University of Pune, Our College established the SOFT SKILLS DEVELOPMENT CELL. Assistant Professor Ms. Sunita S. Borde is working as Co-ordinator and Mr. N.V. Nikam and Dr.Ms. M.K. Aher are working as members of the Cell. Under the regular activities of the cell a TEN days Soft Skills Development Training Programme was organized during 19/12/2016 to 29/12/2016. The programme was inaugurated by Mr. Sachin V. Bagul, Assistant Professor of B.Y.K. College of Commerce, Nashik, Principal Dr. D. N. Kare, Teachers and participant students of Third year B.A. and B.Com. classes.

#### **NOTICE**

All the Third year students of B. A. and B. Com. are informed that The Skills Development Cell of our college has arranged Ten days 'Soft Skills Development Training Programme' from 19/12/2016 to 29/12/2016 in Seminar Hall at 10.00 am. Students must be present for the programme on time. The detail schedule of the same is displayed on Notice board. Certificates will be issued only to the students with 80% attendance.