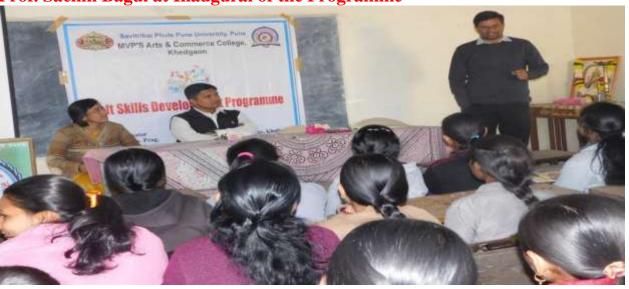

During this 10 days programme, following resource persons conducted sessions:

|     | Day &      | Time             | Topic                       | Resource Person    |  |  |  |
|-----|------------|------------------|-----------------------------|--------------------|--|--|--|
| Sr. | Date       |                  | _                           |                    |  |  |  |
| No. |            |                  |                             |                    |  |  |  |
| 1   | Monday,    | 9:30 to 11:30 am | Inaugural Function          | Mr. Sachin Bagul   |  |  |  |
| 1   | 19/12/2016 | 11:30 to 1:30 pm | Introduction to Soft Skills | Mr. Sachin Bagul   |  |  |  |
| 2   | Tuesday,   | 9:30 to 11:30 am | Goal Setting                | Ms. Vaishali Gagre |  |  |  |
|     | 20/12/2016 | 11:30 to 1:30 pm | Critical Thinking           | Ms. Vaishali Gagre |  |  |  |
| 3   | Wednesday, | 9:30 to 11:30 am | Problem Solving             | Mr. Nakul Gade     |  |  |  |
| 3   | 21/12/2016 | 11:30 to 1:30 pm | Decision Making             | Mr. Nakul Gade     |  |  |  |
| 4   | Thursday,  | 9:30 to 11:30 am | Public Speaking             | Mr. Sachin Bagul   |  |  |  |
| +   | 22/12/2016 | 11:30 to 1:30 pm | Extempore Speech            | Mr. Sachin Bagul   |  |  |  |
| 5   | Friday,    | 9:30 to 11:30 am | Positive Thinking           | Mr. S.D. Rajguru   |  |  |  |
|     | 23/12/2016 | 11:30 to 1:30 pm | Attitude Building           | Mr. S.D. Rajguru   |  |  |  |
| 6   | Saturday,  | 9:30 to 11:30 am | Creativity                  | Mr. A.K. Bachate   |  |  |  |
| 0   | 24/12/2016 | 11:30 to 1:30 pm | Imagination                 | Mr. A.K. Bachate   |  |  |  |
| 7   | Monday,    | 9:30 to 11:30 am | Communication Skills        | Dr. S.K. Binnor    |  |  |  |
| _ ′ | 26/12/2016 | 11:30 to 1:30 pm | Spoken English              | Dr. S.K. Binnor    |  |  |  |
| 8   | Tuesday,   | 9:30 to 11:30 am | Leadership                  | Dr. D.N. Kare      |  |  |  |
| 0   | 27/12/2016 | 11:30 to 1:30 pm | Team Management             | Dr. D.N. Kare      |  |  |  |
| 9   | Wednesday, | 9:30 to 11:30 am | Presentation Skills         | Dr.Ms. M.K. Aher   |  |  |  |
|     | 28/12/2016 | 11:30 to 1:30 pm | Opportunities in            | Mr. G.N. Pansare   |  |  |  |
|     |            |                  | Competitive Exams           |                    |  |  |  |
| 10  | Thursday,  | 9:30 to 11:30 am | Opportunities in the        | Mr. G.N. Pansare   |  |  |  |
| 10  | 29/12/2016 |                  | Services                    |                    |  |  |  |
|     |            | 11:30 to 1:30 pm | Time Management             | Mr. P.U. Ughade    |  |  |  |
|     |            | 9:30 to 11:30 am | Valedictory Function        |                    |  |  |  |