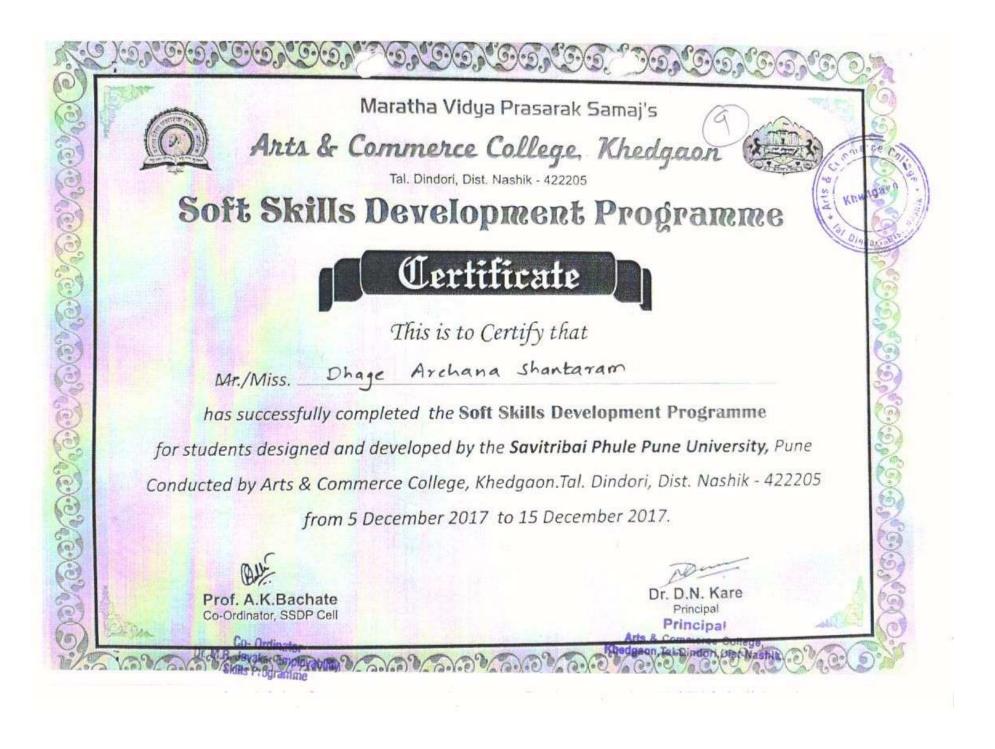

#### NOTICE

All the Third year students of B. A. and B. Com. are informed that The Skills Development Cell of our college has arranged Ten days 'Soft Skills Development Training Programme' from 05/12/2017 to 15/12/2017 in Seminar Hall at 10.00 am. Students must be present for the programme on time. The detail schedule of the same is displayed on Notice board. Certificates will be issued only to the students with 80% attendance.