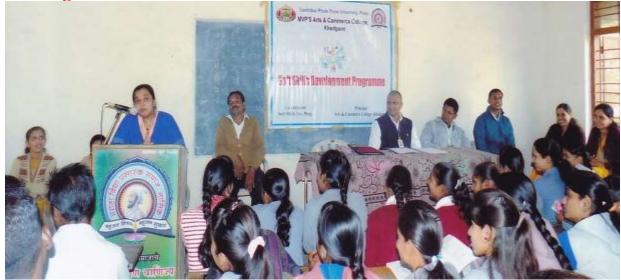

#### Organized during- 05/12/2017 to 15/12/2017

According to the scheme of Savitribai Phule Pune University of Pune, our college established SOFT SKILLS DEVELOPMENT CELL. Prof. A.K. Bachate is working as Co-ordinator & Prof. N.V. Nikam, Prof. P.U. Landge and Dr. M.K. Aher are working as members of the Cell. Under the regular activities of the Cell a TEN Days SOFT SKILLS Development training Programme was organized during 05/12/2017 to 15/12/2017. The Programme was inaugurated by Mr. Pankaj Ghatge, Motivational Trainer, Inspire, Nashik and Dr. D.N.Kare, Principal of MVP's Arts & Commerce college, Khedgaon. Teachers and Participants were present for the function in large numbers.