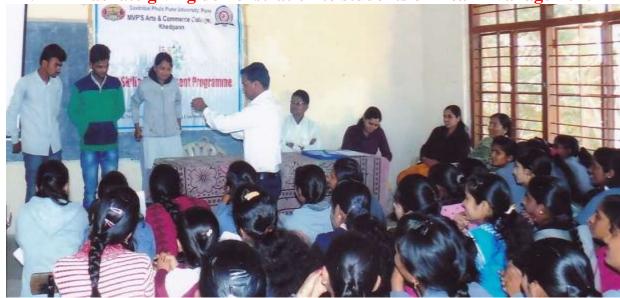

#### Organized during- 05/12/2017 to 15/12/2017

According to the scheme of Savitribai Phule Pune University of Pune, our college established SOFT SKILLS DEVELOPMENT CELL. Prof. A.K. Bachate is working as Co-ordinator & Prof. N.V. Nikam, Prof. P.U. Landge and Dr. M.K. Aher are working as members of the Cell. Under the regular activities of the Cell a TEN Days SOFT SKILLS Development training Programme was organized during 05/12/2017 to 15/12/2017. The Programme was inaugurated by Mr. Pankaj Ghatge, Motivational Trainer, Inspire, Nashik and Dr. D.N.Kare, Principal of MVP's Arts & Commerce college, Khedgaon. Teachers and Participants were present for the function in large numbers.