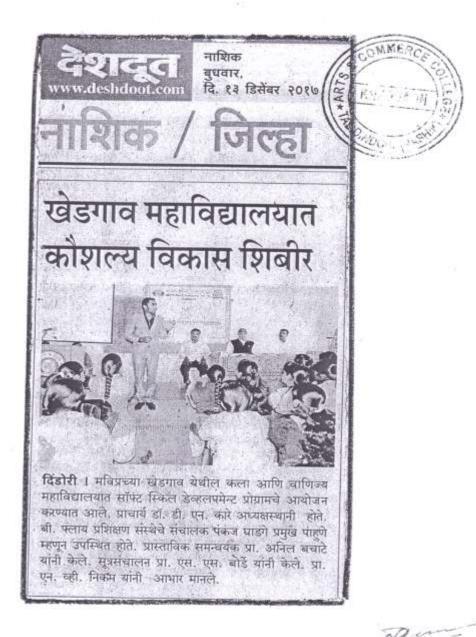

#### Organized during- 05/12/2017 to 15/12/2017

According to the scheme of Savitribai Phule Pune University of Pune, our college established SOFT SKILLS DEVELOPMENT CELL. Prof. A.K. Bachate is working as Co-ordinator & Prof. N.V. Nikam, Prof. P.U. Landge and Dr. M.K. Aher are working as members of the Cell. Under the regular activities of the Cell a TEN Days SOFT SKILLS Development training Programme was organized during 05/12/2017 to 15/12/2017. The Programme was inaugurated by Mr. Pankaj Ghatge, Motivational Trainer, Inspire, Nashik and Dr. D.N.Kare, Principal of MVP's Arts & Commerce college, Khedgaon. Teachers and Participants were present for the function in large numbers.

Mr. Pankaj Ghatge conducted session on 'SWOT Analysis' & 'Goal Setting'

During this 10 days programme, following resource persons conducted sessions:

| Sr.<br>No. | Day & Date             | Time          | Topic                               | Resource Person           |
|------------|------------------------|---------------|-------------------------------------|---------------------------|
| 1          | Tuesday,<br>05/12/2017 | 9:30 To 11:30 | Inaugural Function<br>SWOT Analysis | Mr. Pankaj Ghatge         |
|            |                        | 11:30 to 1:30 | Goal Setting                        | Mr. Pankaj Ghatge         |
| 2          | Wednesday,             | 9:30 To 11:30 | Critical Thinking                   | Prof. Nakul Gade          |
|            | 06/12/2017             | 11:30 to 1:30 | Problem Solving                     | Prof. Nakul Gade          |
| 3          | Thursday,              | 9:30 To 11:30 | Positive Thinking                   | Prof. P. V. Parmar        |
|            | 07/12/2017             | 11:30 to 1:30 | Decision Making                     | Prof. P. V. Parmar        |
| 4          | Friday,                | 9:30 To 11:30 | Self Esteem                         | Prof. Vaishali Gagre-Pati |
|            | 08/12/2017             | 11:30 to 1:30 | Attitude                            | Prof. Vaishali Gagre-Pati |
| 5          | Saturday,              | 9:30 To 11:30 | Communication Skills                | Mr. V. S. Wagh            |
|            | 09/12/2017             | 11:30 to 1:30 | Body Language                       | Mr. V. S. Wagh            |
| 6          | Monday,                | 9:30 To 11:30 | Leadership                          | Prof. A. K. Bachate       |
|            | 11/12/2017             | 11:30 to 1:30 | Team Management                     | Prof. A. K. Bachate       |
| 7          | Tuesday,               | 9:30 To 11:30 | Motivation                          | Prof. S. D. Rajguru       |
|            | 12/12/2017             | 11:30 to 1:30 | Group Discussion                    | Prof. S. D. Rajguru       |