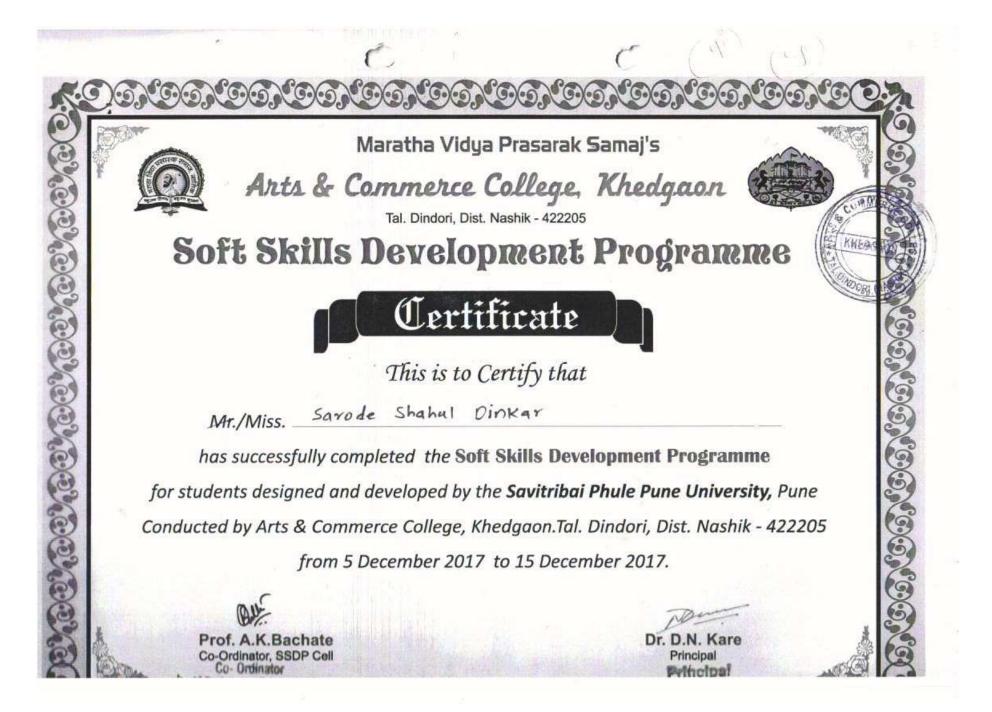

#### NOTICE

All the Third year students of B. A. and B. Com. are informed that The Skills Development Cell of our college has arranged Ten days 'Soft Skills Development Training Programme' from 05/12/2017 to 15/12/2017 in Seminar Hall at 10.00 am. Students must be present for the programme on time. The detail schedule of the same is displayed on Notice board. Certificates will be issued only to the students with 80% attendance.