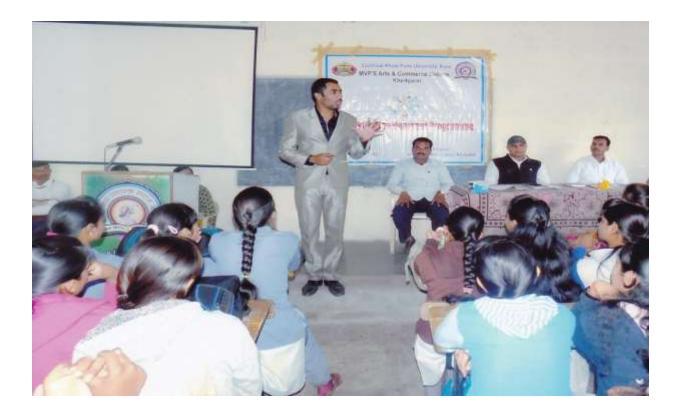

#### Organized during- 05/12/2017 to 15/12/2017

According to the scheme of Savitribai Phule Pune University of Pune, our college established SOFT SKILLS DEVELOPMENT CELL. Prof. A.K. Bachate is working as Co-ordinator & Prof. N.V. Nikam, Prof. P.U. Landge and Dr. M.K. Aher are working as members of the Cell. Under the regular activities of the Cell a TEN Days SOFT SKILLS Development training Programme was organized during 05/12/2017 to 15/12/2017. The Programme was inaugurated by Mr. Pankaj Ghatge, Motivational Trainer, Inspire, Nashik and Dr. D.N.Kare, Principal of MVP's Arts & Commerce college, Khedgaon. Teachers and Participants were present for the function in large numbers.

Mr. Pankaj Ghatge conducted session on 'SWOT Analysis' & 'Goal Setting'

During this 10 days programme, following resource persons conducted sessions:

| Sr.<br>No. | Day & Date             | Time          | Topic                               | Resource Person           |
|------------|------------------------|---------------|-------------------------------------|---------------------------|
| 1          | Tuesday,<br>05/12/2017 | 9:30 To 11:30 | Inaugural Function<br>SWOT Analysis | Mr. Pankaj Ghatge         |
|            |                        | 11:30 to 1:30 | Goal Setting                        | Mr. Pankaj Ghatge         |
| 2          | Wednesday,             | 9:30 To 11:30 | Critical Thinking                   | Prof. Nakul Gade          |
|            | 06/12/2017             | 11:30 to 1:30 | Problem Solving                     | Prof. Nakul Gade          |
| 3          | Thursday,              | 9:30 To 11:30 | Positive Thinking                   | Prof. P. V. Parmar        |
|            | 07/12/2017             | 11:30 to 1:30 | Decision Making                     | Prof. P. V. Parmar        |
| 4          | Friday,                | 9:30 To 11:30 | Self Esteem                         | Prof. Vaishali Gagre-Pati |
|            | 08/12/2017             | 11:30 to 1:30 | Attitude                            | Prof. Vaishali Gagre-Pati |
| 5          | Saturday,              | 9:30 To 11:30 | Communication Skills                | Mr. V. S. Wagh            |
|            | 09/12/2017             | 11:30 to 1:30 | Body Language                       | Mr. V. S. Wagh            |
| 6          | Monday,                | 9:30 To 11:30 | Leadership                          | Prof. A. K. Bachate       |
|            | 11/12/2017             | 11:30 to 1:30 | Team Management                     | Prof. A. K. Bachate       |
| 7          | Tuesday,               | 9:30 To 11:30 | Motivation                          | Prof. S. D. Rajguru       |
|            | 12/12/2017             | 11:30 to 1:30 | Group Discussion                    | Prof. S. D. Rajguru       |