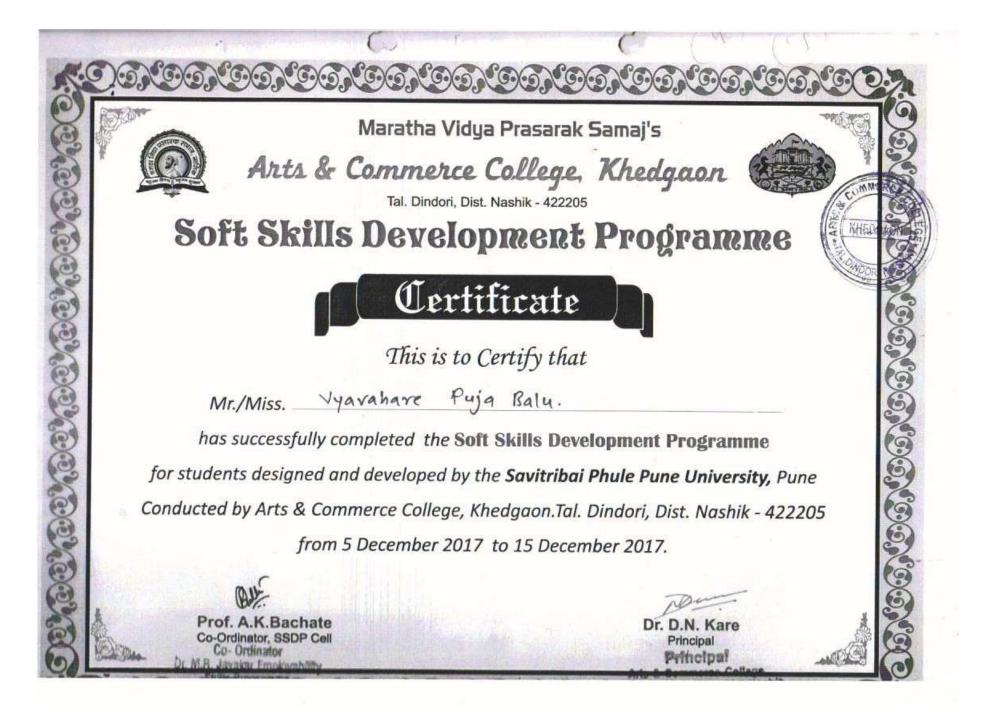

#### NOTICE

All the Third year students of B. A. and B. Com. are informed that The Skills Development Cell of our college has arranged Ten days 'Soft Skills Development Training Programme' from 05/12/2017 to 15/12/2017 in Seminar Hall at 10.00 am. Students must be present for the programme on time. The detail schedule of the same is displayed on Notice board. Certificates will be issued only to the students with 80% attendance.