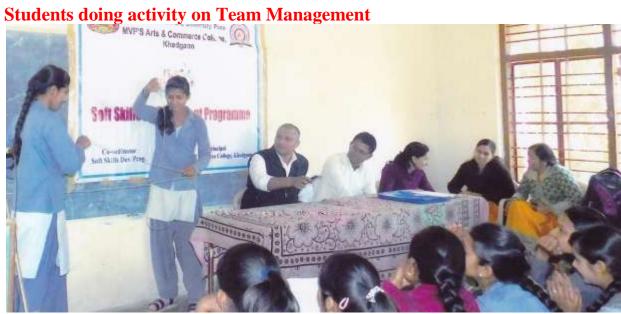

Mr. Pankaj Ghatge conducted session on 'SWOT Analysis' & 'Goal Setting'

During this 10 days programme, following resource persons conducted sessions:

| Sr.<br>No. | Day & Date             | Time          | Topic                               | Resource Person           |
|------------|------------------------|---------------|-------------------------------------|---------------------------|
| 1          | Tuesday,<br>05/12/2017 | 9:30 To 11:30 | Inaugural Function<br>SWOT Analysis | Mr. Pankaj Ghatge         |
|            |                        | 11:30 to 1:30 | Goal Setting                        | Mr. Pankaj Ghatge         |
| 2          | Wednesday,             | 9:30 To 11:30 | Critical Thinking                   | Prof. Nakul Gade          |
|            | 06/12/2017             | 11:30 to 1:30 | Problem Solving                     | Prof. Nakul Gade          |
| 3          | Thursday,              | 9:30 To 11:30 | Positive Thinking                   | Prof. P. V. Parmar        |
|            | 07/12/2017             | 11:30 to 1:30 | Decision Making                     | Prof. P. V. Parmar        |
| 4          | Friday,                | 9:30 To 11:30 | Self Esteem                         | Prof. Vaishali Gagre-Pati |
|            | 08/12/2017             | 11:30 to 1:30 | Attitude                            | Prof. Vaishali Gagre-Pati |
| 5          | Saturday,              | 9:30 To 11:30 | Communication Skills                | Mr. V. S. Wagh            |
|            | 09/12/2017             | 11:30 to 1:30 | Body Language                       | Mr. V. S. Wagh            |
| 6          | Monday,                | 9:30 To 11:30 | Leadership                          | Prof. A. K. Bachate       |
|            | 11/12/2017             | 11:30 to 1:30 | Team Management                     | Prof. A. K. Bachate       |
| 7          | Tuesday,               | 9:30 To 11:30 | Motivation                          | Prof. S. D. Rajguru       |
|            | 12/12/2017             | 11:30 to 1:30 | Group Discussion                    | Prof. S. D. Rajguru       |