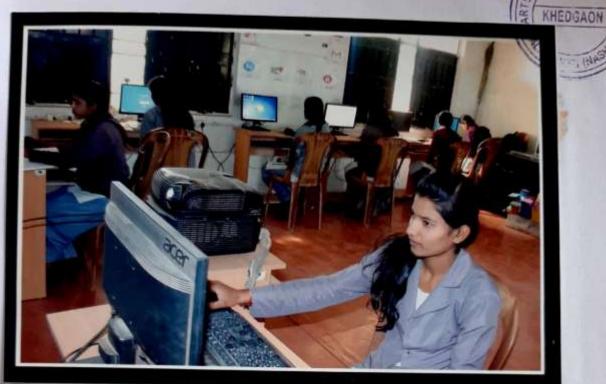

#### Organized during- 12/09/2018 to 26/12/2018

According to the scheme of Savitribai Phule Pune University of Pune, our college established SKILLS DEVELOPMENT CELL. Prof. A.K. Bachate is working as Co-ordinator & Prof. N.V. Nikam, Prof. P.U. Landge and Ms. Y.B. Garud are working as members of the Cell. Under the regular activities of the Cell, the department conducted a three month Dr. M.R. JAYKAR EMPLOYABILITY SKILLS PROGRAMME during 26/09/2018 to 26/12/2018. The Programme was inaugurated by Mr. Sunil Chandak, The Director of Udyogvardhini, Entrepreneurship Development Training Institute, Nashik and Dr. D.N. Kare, Principal of MVP's Arts & Commerce College, Khedgaon. Teachers and Participants were present for the function in large numbers. The Programme included 20 lectures of soft skills and Session of 40 practical lectures. Mr. Sunil Chandak conducted session on 'Entrepreneurship & Starting of a new business'