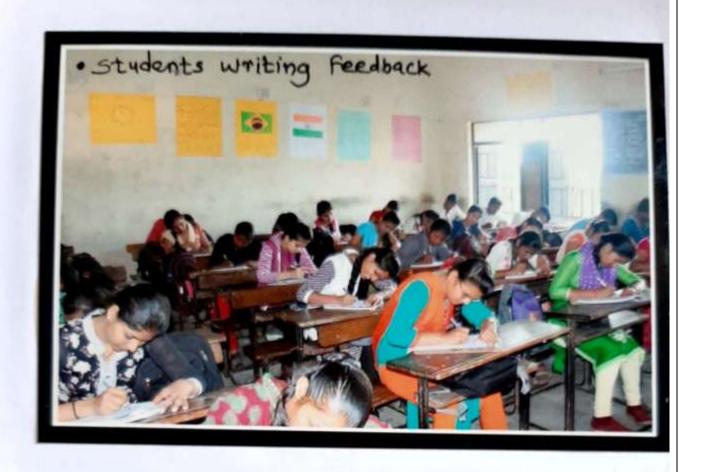

#### Student Feedback

| Pre-training | Training | Post-training |  |
|--------------|----------|---------------|--|
|--------------|----------|---------------|--|

- 1. Student feedback is expected at three levels.
- The programme Co-ordinator should collect students' pre-training feedback to understand the expectations of students.
- During training feedbacks will be collected by the Personality Development & Skill Development Committee or University Co-ordinator.
- 4. The university will come into force to carry out the post-training feedback process.