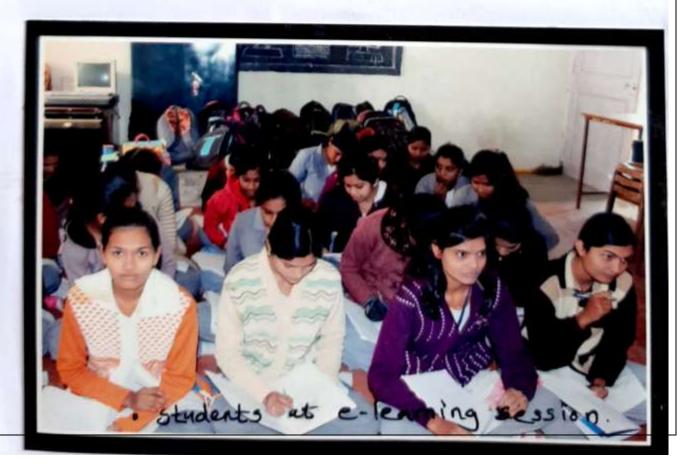

The Soft Skills Development Programme includes following improvements:

- 1. The programme has been renamed as 'Dr. M.R. Jaykar Employability Skills Programme.
- The Programme will be available for Third year students of Arts, Commerce and Science faculties only.
- The said programme is based on the Employability Skills and Entrepreneurship Curriculum of Government of India's initiative 'National Skills Development Corporation' (NSDC).
- The duration of the programme will be 60 clock hours which includes 20 expert lectures and 40 e-learning sessions.
- The University will provide facilities to the colleges to conduct e-learning sessions.