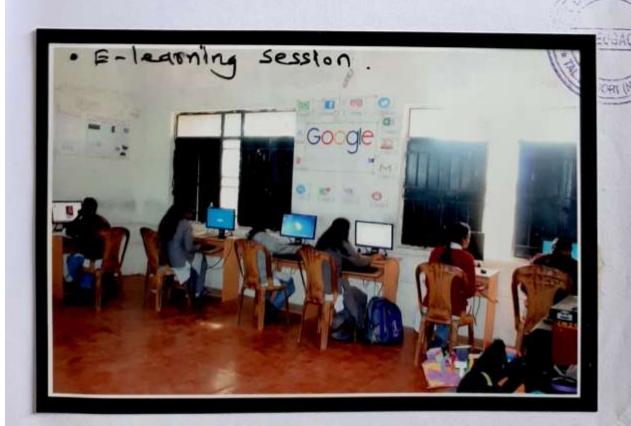

The Soft Skills Development Programme includes following improvements:

- 1. The programme has been renamed as 'Dr. M.R. Jaykar Employability Skills Programme.
- The Programme will be available for Third year students of Arts, Commerce and Science faculties only.
- The said programme is based on the Employability Skills and Entrepreneurship Curriculum of Government of India's initiative 'National Skills Development Corporation' (NSDC).
- The duration of the programme will be 60 clock hours which includes 20 expert lectures and 40 e-learning sessions.
- The University will provide facilities to the colleges to conduct e-learning sessions.