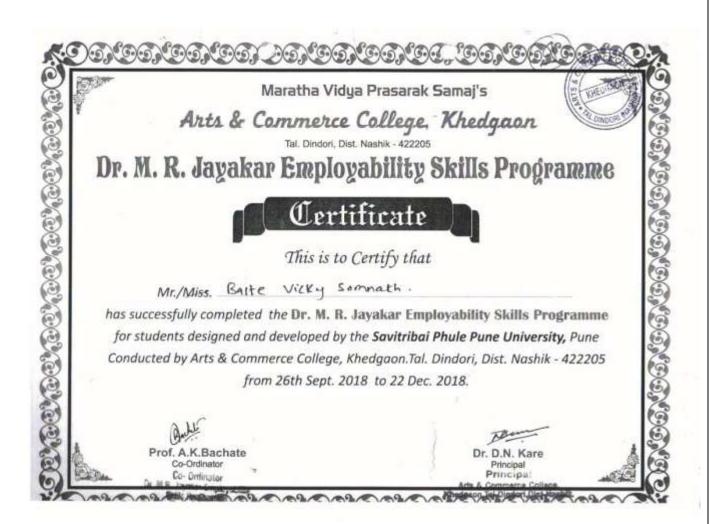

Dear Sir,

Our Arts and Commerce College, Khedgaon Tal. Dindori Dist. Nashik has organised Dr. M.R.Jayakar Employability Skills Programme during 26 September, 2018 to 24 December, 2018 as per your circular. We have arranged One batch of 60 students to conduct 20 Expert lectures and 40 E-learning sessions according to the University schedule.

Thank you.

Yours sincerely,

Prof. A.K. Bachate

Coordinator

Co- Ordinator Dr. M.R. Jayakiii Employability Skills Programme Dr. D.N. Kare

Principal Principal

Arts & Commerce College Knedgeon, Tal. Dindori (Nashik)