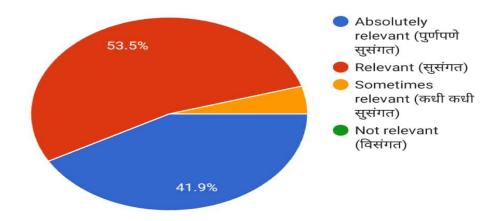

# 7. Rate the size of syllabus in terms of load on the student? (अभ्यासक्रमाचा आवाका कसा आहे?)

43 responses

8. How do you rate the objectives stated and relevance to the course content? (अभ्यासक्रमातील घटक उद्दिष्टांशी सुसंगत आहे का?)