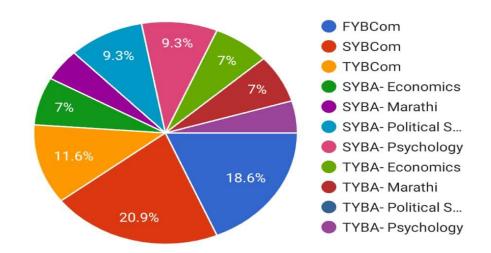

Pune

(ID No. PU/NS/AC/6/2003)

ISO 9001:2015 Certified

Website: <a href="www.khedgaoncollege.ac.in">www.khedgaoncollege.ac.in</a> E-mail: iqackhedgaon@gmail.com

# 1.4.1 Institution obtains feedback on the syllabus and its transaction at the institution from the following stakeholders:

### Academic Year 2020-21

### **Students Feedback on Curriculum**

The students are the most important stakeholders of Higher Education systems. The interest and participation of students at all levels in both internal quality assurance and external quality assurance have to play a central role. We have collected feedback from our students. We have collect total **43** student's feedback on the syllabus of the various programmes designed by the Savitribai Phule Pune University, Pune.



# Class (वर्ग):



## 1. Syllabus Revised Year (तुमचा अभ्यासक्रम कोणत्या वर्षी बदललेला आहे?)





# 2. How deep is the course you are learning? (तुम्ही शिकत असलेल्या अभ्यासक्रमाची खोली कशी आहे?)



3. How much do you think the planned curriculum meets future needs? (नियोजित अभ्यासक्रम भविष्यकालीन गरजा पूर्ण करणारा आहे, असे आपणास किती प्रमाणात वाटते ?)

43 responses



4. Whether syllabus is career oriented? (अभ्यासक्रम व्यवसायाभिमुख आहे का?)



# 5. Does the syllabus generate interest? (अभ्यासक्रम विद्यार्थ्यांमध्ये आवड निर्माण करणारा आहे का?)

43 responses



6. How do you rate the sequence of units in the syllabus? (अभ्यासक्रमातील घटकांची जुळणी कशी आहे?)



# 7. Rate the size of syllabus in terms of load on the student? (अभ्यासक्रमाचा आवाका कसा आहे?)

43 responses



8. How do you rate the objectives sta