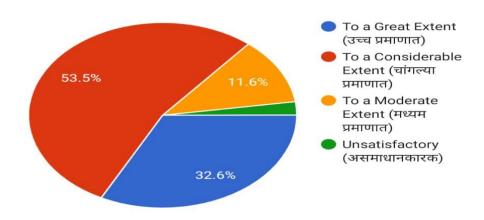

43 responses

4. Whether syllabus is career oriented? (अभ्यासक्रम व्यवसायाभिमुख आहे का?)