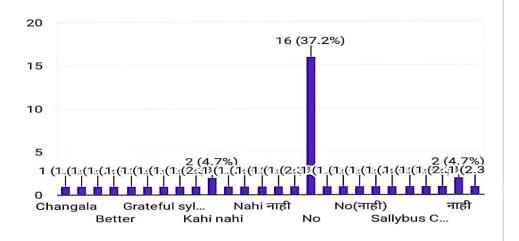

# Any Suggestions... (अभ्यासक्रमाबाबत तुमची काही सुचना)

43 responses

Principal
Arts & Commerce College,
Khedgaon,Tal-Dindori,Dist-Nashik