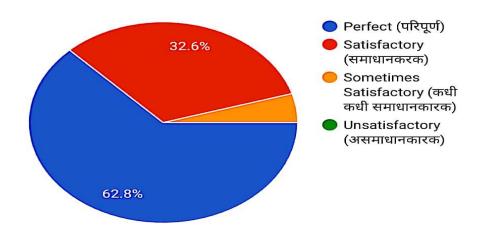

9. How the internal evaluation system as exists regarding syllabus is? (अभ्यासक्रमाबाबत अस्तित्वात असलेली अंतर्गत मूल्यमापन प्रणाली कशी आहे?)

43 responses

10. What is your opinion about library books for the syllabus of your course? (तुमच्या अभ्यासक्रमाच्या लायब्ररीच्या पुस्तकांबद्दल तुमचे मत काय आहे?)