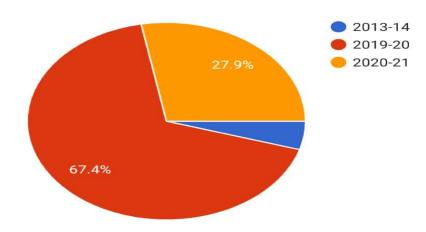

khedgaoncollege.ac.in">www.khedgaoncollege.ac.in</a> E-mail: iqackhedgaon@gmail.com

# 1.4.1 Institution obtains feedback on the syllabus and its transaction at the institution from the following stakeholders:

### Academic Year 2020-21

### **Students Feedback on Curriculum**

The students are the most important stakeholders of Higher Education systems. The interest and participation of students at all levels in both internal quality assurance and external quality assurance have to play a central role. We have collected feedback from our students. We have collect total **43** student's feedback on the syllabus of the various programmes designed by the Savitribai Phule Pune University, Pune.



# Class (वर्ग):



## 1. Syllabus Revised Year (तुमचा अभ्यासक्रम कोणत्या वर्षी बदललेला आहे?)





# 2. How deep is the course you are learning? (तुम्ही शिकत असलेल्या अभ्यासक्रमाची खोली कशी आहे?)



3. How much do you think the planned curriculum meets future needs? (नियोजित अभ्यासक्रम भविष्यकालीन गरजा पूर्ण करणारा आहे, असे आपणास किती प्रमाणात वाटते ?)

43 responses



4. Whether syllabus is career oriented? (अभ्यासक्रम व्यवसायाभिमुख आहे का?)



# 5. Does the syllabus generate interest? (अभ्यासक्रम विद्यार्थ्यांमध्ये आवड निर्माण करणारा आहे का?)

43 responses



6. How do you rate the sequence of units in the syllabus? (अभ्यासक्रमातील घटकांची जुळणी कशी आहे?)



# 7. Rate the size of syllabus in terms of load on the student? (अभ्यासक्रमाचा आवाका कसा आहे?)

43 responses



8. How do you rate the objectives stated and relevance to the course content? (अभ्यासक्रमातील घटक उद्दिष्टांशी सुसंग