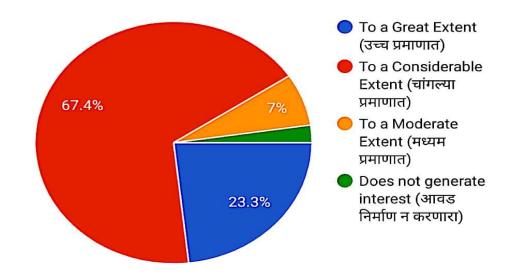

# 5. Does the syllabus generate interest? (अभ्यासक्रम विद्यार्थ्यांमध्ये आवड निर्माण करणारा आहे का?)

43 responses

6. How do you rate the sequence of units in the syllabus? (अभ्यासक्रमातील घटकांची जुळणी कशी आहे?)