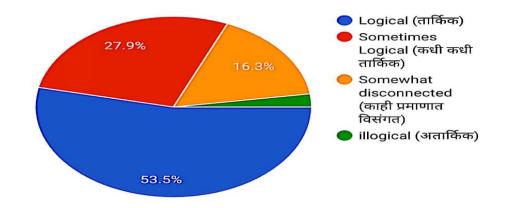

# 5. Does the syllabus generate interest? (अभ्यासक्रम विद्यार्थ्यांमध्ये आवड निर्माण करणारा आहे का?)

43 responses

6. How do you rate the sequence of units in the syllabus? (अभ्यासक्रमातील घटकांची जुळणी कशी आहे?)