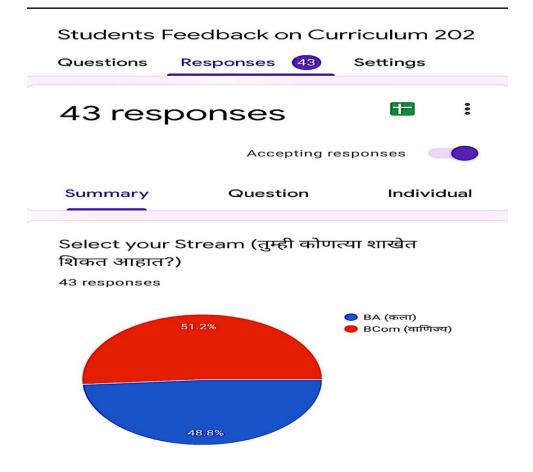

e Pune University, Pune

(ID No. PU/NS/AC/6/2003)

ISO 9001:2015 Certified

Website: <a href="www.khedgaoncollege.ac.in">www.khedgaoncollege.ac.in</a> E-mail: iqackhedgaon@gmail.com

# 1.4.1 Institution obtains feedback on the syllabus and its transaction at the institution from the following stakeholders:

### Academic Year 2020-21

### **Students Feedback on Curriculum**

The students are the most important stakeholders of Higher Education systems. The interest and participation of students at all levels in both internal quality assurance and external quality assurance have to play a central role. We have collected feedback from our students. We have collect total **43** student's feedback on the syllabus of the various programmes designed by the Savitribai Phule Pune University, Pune.



# Class (वर्ग):



## 1. Syllabus Revised Year (तुमचा अभ्यासक्रम कोणत्या वर्षी बदललेला आहे?)





# 2. How deep is the course you are learning? (तुम्ही शिकत असलेल्या अभ्यासक्रमाची खोली कशी आहे?)



3. How much do you think the planned curriculum meets future needs? (नियोजित अभ्यासक्रम भविष्यकालीन गरजा पूर्ण करणारा आहे, असे आपणास किती प्रमाणात वाटते ?)

43 responses



4. Whether syllabus is career oriented? (अभ्यासक्रम व्यवसायाभिमुख आहे का?)



# 5. Does the syllabus generate interest? (अभ्यासक्रम विद्यार्थ्यांमध्ये आवड निर्माण करणारा आहे का?)

43 responses



6. How do you rate the sequence of units in the syllabus? (अभ्यासक्रमातील घटकांची जुळणी कशी आहे?)



# 7. Rate the size of syllabus in terms of load on the student? (अभ्यासक्रमाचा आवाका कसा आहे?)

43 responses



8. How do you rate