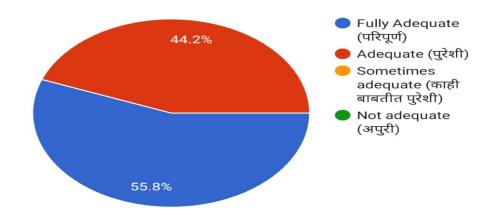

9. How the internal evaluation system as exists regarding syllabus is? (अभ्यासक्रमाबाबत अस्तित्वात असलेली अंतर्गत मूल्यमापन प्रणाली कशी आहे?)

43 responses

10. What is your opinion about library books for the syllabus of your course? (तुमच्या अभ्यासक्रमाच्या लायब्ररीच्या पुस्तकांबद्दल तुमचे मत काय आहे?)