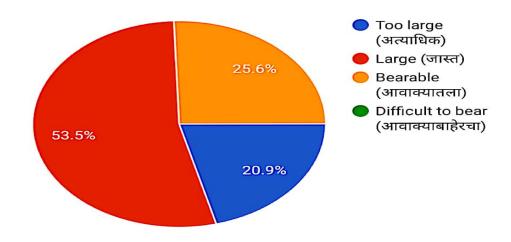

# 7. Rate the size of syllabus in terms of load on the student? (अभ्यासक्रमाचा आवाका कसा आहे?)

43 responses

8. How do you rate the objectives stated and relevance to the course content? (अभ्यासक्रमातील घटक उद्दिष्टांशी सुसंगत आहे का?)