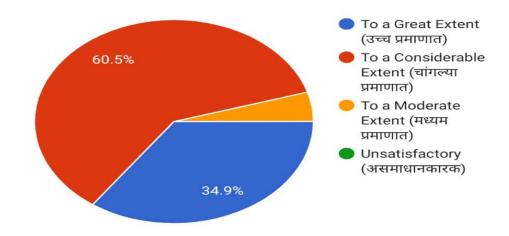

# 2. How deep is the course you are learning? (तुम्ही शिकत असलेल्या अभ्यासक्रमाची खोली कशी आहे?)

3. How much do you think the planned curriculum meets future needs? (नियोजित अभ्यासक्रम भविष्यकालीन गरजा पूर्ण करणारा आहे, असे आपणास किती प्रमाणात वाटते ?)

43 responses

4. Whether syllabus is career oriented? (अभ्यासक्रम व्यवसायाभिमुख आहे का?)