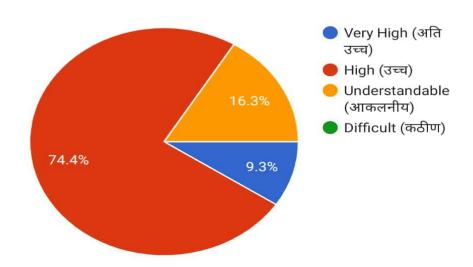

# 2. How deep is the course you are learning? (तुम्ही शिकत असलेल्या अभ्यासक्रमाची खोली कशी आहे?)

3. How much do you think the planned curriculum meets future needs? (नियोजित अभ्यासक्रम भविष्यकालीन गरजा पूर्ण करणारा आहे, असे आपणास किती प्रमाणात वाटते ?)