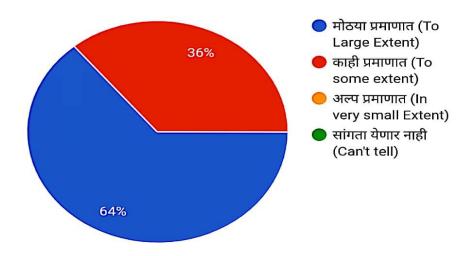

### Designation/ business (पद/ व्यवसाय):

1. How favorable is your opinion regarding the college as Alumni student? (माजी विद्यार्थी म्हणून महाविद्यालयाशी संबंधित तुमचे मत किती प्रमाणात अनुकूल आहे ?)

25 responses