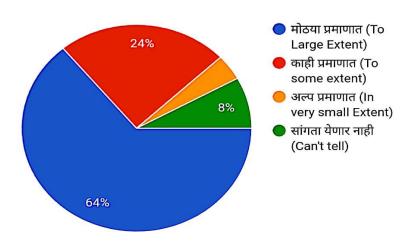

२. Do you find the course you have learned useful in practical life? (तुम्ही शिकलेला अभ्यासक्रम व्यावहारिक जीवनात उपयुक्त वाटतो का?)

3. Have you obtained sufficient knowledge both in theory and practical at Institute/College? ( संस्था / महाविद्यालयात सिद्धांत आणि व्यावहारिक या दोघांविषयी तुम्हाला पुरेसे ज्ञान मिळाले आहे का? )