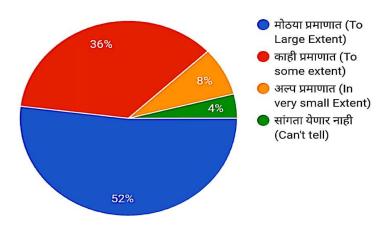

5. Is College/institute providing good hospitality to you as Alumni after passing out? (महाविद्यालय / संस्था उत्तीर्ण झाल्यानंतर माजी विद्यार्थी म्हणून आदरातिथ्य प्रदान करते का?)

25 responses

6. Do you like to join the Alumni Association of College/Institute ? (आपण महाविद्यालय / संस्थेच्या माजी विद्यार्थी संघटनेत सामील होऊ इच्छिता?)