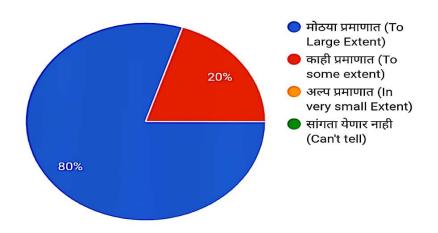

२. Do you find the course you have learned useful in practical life? (तुम्ही शिकलेला अभ्यासक्रम व्यावहारिक जीवनात उपयुक्त वाटतो का?)

3. Have you obtained sufficient knowledge both in theory and practical at Institute/College? ( संस्था / महाविद्यालयात सिद्धांत आणि व्यावहारिक या दोघांविषयी तुम्हाला पुरेसे ज्ञान मिळाले आहे का? )