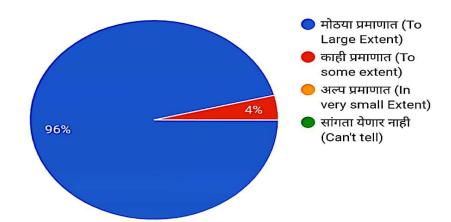

### Designation/ business (पद/ व्यवसाय):

1. How favorable is your opinion regarding the college as Alumni student? (माजी विद्यार्थी म्हणून महाविद्यालयाशी संबंधित तुमचे मत किती प्रमाणात अनुकूल आहे ?)

25 responses