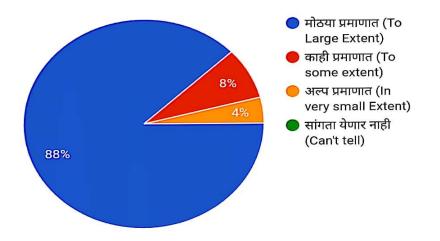

### Designation/ business (पद/ व्यवसाय):

1. How favorable is your opinion regarding the college as Alumni student? (माजी विद्यार्थी म्हणून महाविद्यालयाशी संबंधित तुमचे मत किती प्रमाणात अनुकूल आहे ?)

25 responses