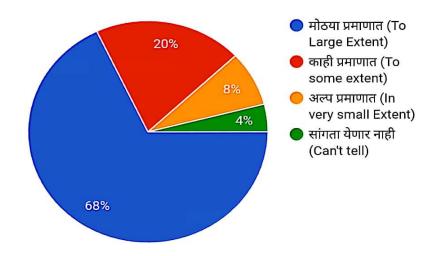

### Designation/ business (पद/ व्यवसाय):

1. How favorable is your opinion regarding the college as Alumni student? (माजी विद्यार्थी म्हणून महाविद्यालयाशी संबंधित तुमचे मत किती प्रमाणात अनुकूल आहे ?)

25 responses