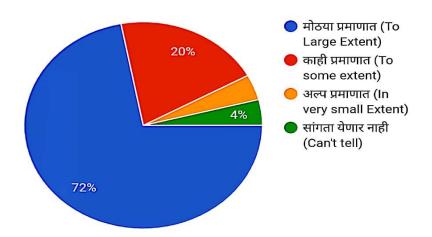

5. Is College/institute providing good hospitality to you as Alumni after passing out? (महाविद्यालय / संस्था उत्तीर्ण झाल्यानंतर माजी विद्यार्थी म्हणून आदरातिथ्य प्रदान करते का?)

25 responses

6. Do you like to join the Alumni Association of College/Institute ? (आपण महाविद्यालय / संस्थेच्या माजी विद्यार्थी संघटनेत सामील होऊ इच्छिता?)