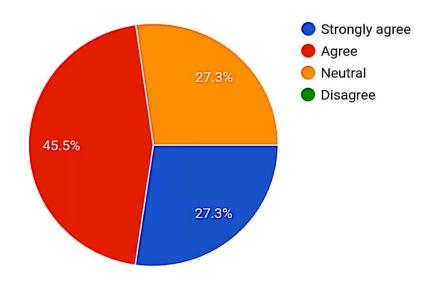

# 3. Is the Syllabus effective in developing skill oriented human resources?

#### 11 responses