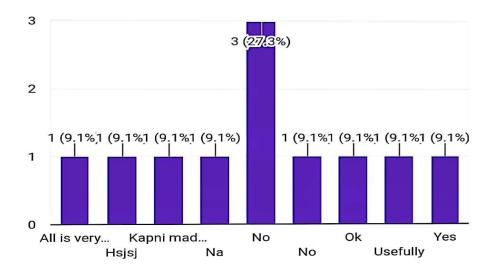

#### Suggestions if any:

#### 11 responses

Principal
Arts & Commerce College,
Khedgaon,Tal-Dindori,Dist-Nashik