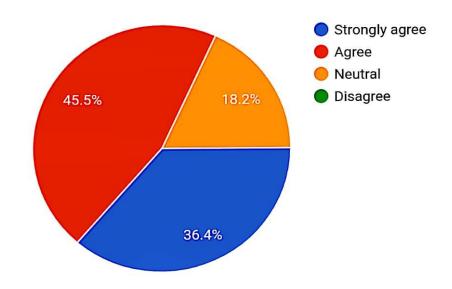

### 1. Is the Curriculum relevant for employability?

11 responses

### 2. Is the Curriculum effective in developing innovative thinking?