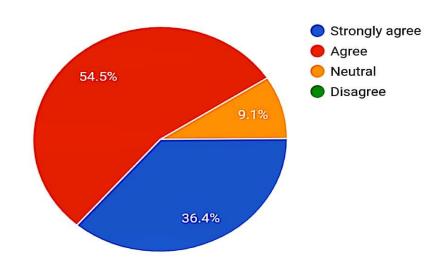

# 3. Is the Syllabus effective in developing skill oriented human resources?

#### 11 responses