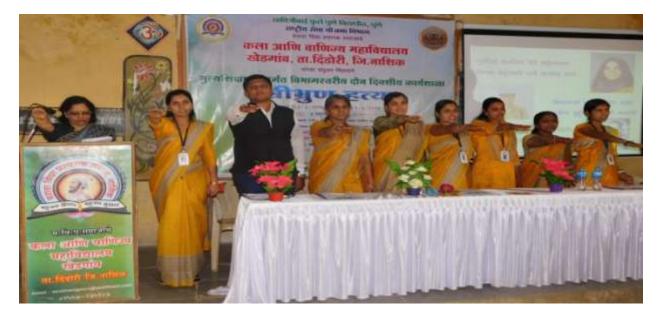

तिसऱ्या सत्रात तज्ञ मार्गदर्शेक म्हणुन श्री. सी. एस. माध्यमिक विद्यालयाच्या मुख्याध्यापिका मा. श्रीमती. के. पी. गांगुर्डे उपस्थित होत्या. त्यांनी पॉवरपॉइन्ट प्रेझेन्टेशनव्दारे विविध घोषवाक्य तसेच चित्ररूपी संबोधने स्पष्ट करून स्त्री जन्माचे स्वागत करण्याचे सुचविले. या सत्रात दुसरे मार्गदर्शक म्हणुन बी. के. कावळे विदयालय राजारामनगर येथील श्री. सुरेशकुमार सलादे उपस्थित होते. त्यांनी पुरूषांपेक्षा स्त्रीया कशा अग्रेसर आहेत, हे उदाहरणे देवुन पटवुन दिले.

चौथ्या सत्रात तज्ञ मार्गदर्शक म्हणुन नुतन प्रसारक संस्थेच्या लासलगाव महाविद्यालयातील मा. डॉ. प्रतिभा जाघव यांनी अतिशय मनोरंजनात्मक पद्धतीने विद्यार्थ्या ंना स्त्री भ्रुण हत्या रोखण्याचे आवाहन केले. तसेच सकारात्मक बदलासाठी तरूणांनी प्रयत्न करण्याचे सुतोवाच केले. या सत्राचे दुसरे मार्गदर्शक श्री. सतिश ताकाटे यांनी स्त्री भ्रुण कार्यशाळेच्या समारोप सत्रात डॉ. व्ही. आर. काकुळते यांनी दोन दिवसातील चर्चेतुन सकारात्मक विचारसरणी पुढे येण्यासाठी अशा कार्यशाळा घेणे आवश्यकच असल्याचे स्पष्ट केले. त्यांनी सदर विषयाचे गांभीर्य आताच विचारात घेणे गरजेचे असल्याचे विविध उदाहरणासह स्पष्ट केले. त्यानंतर विद्यार्थ्यांनी या विषयावर मनोगत, एकांकीका तसेच पथनाटय सादर केले, त्यावरून कार्यशाळेच्या दोन दिवसातील प्रतिफळाची व प्रतिक्रियेची कबुली स्पष्ट जाणवत होती.