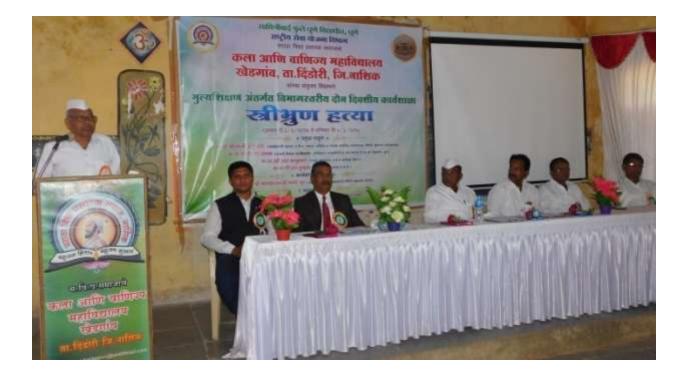

सर्वप्रथम मान्यवरांच्या हस्ते सरस्वती पुजन व दिपप्रज्वलन करण्यात आले. त्यानंतर गित मंचच्या मुलीनी 'गर्भामघल्या खुढू नका हो कळया' हे गित सादर केले. मान्यवरांनी राष्ट्रहित व राष्ट्रसेवा या विषयावर भर देवून औपचारीक संबोधनपर व्याख्याने दिली. या प्रसंगी मराठा विद्या प्रसारक समाजाचे कार्यकारिणी सदस्य व स्थानिक व्यवस्थापन समितीचे अध्यक्ष मा. श्री. श्रीरामजी शेटे साहेब प्रमुख पाहुणे व उद्घाटक म्हणुन उपस्थित होते. तर अध्यक्ष म्हणुन दिंडोरी पंचायत समितीचे माजी सभापती मा. श्री. भास्कररावजी भगरे उपस्थित होते. या उद्घाटन सत्रासाठी माध्य. व उच्च माध्य. स्थानिक व्यवस्थापन समितीचे अध्यक्ष मा. श्री. बाबुरावजी डोखळे, श्री. दत्तात्रेय पाटील कला व क्रीडा बहुउद्देशीय संस्थेचे अध्यक्ष मा. श्री. अनिलदादा ठुबे, प्रथम सत्राचे तज्ञ मार्गदर्शक डॉ. पी. व्ही. रसाळ महाविद्यालयाचे प्राचार्य डॉ. डी. एन. कारे, अन्य महाविद्यालयातील प्राध्यापक व विद्यार्थी, महाविद्यालयातील सर्व प्राध्यापक व प्राध्यापकेत्तर सेवक व बहुसंख्य विद्यार्थी जपस्थित होते. या कार्यशाळेच्या उद्घाटन प्रसंगी प्रा. विकास शिंदे यांनी कार्यशाळेचे पाप्टनातिक केले तर डॉ मनिषा आहेर यांनी सत्रसंचालन केले. सर्व मान्यवरांनी आपल्या वैचारिक व्याख्यानातून स्त्री भ्रूण हत्या हा विषय दिवसेंदिवस किती गंभीर होत चालला आहे याचा आकडेवारीचा संदर्भ देवून उदाहरणासह सविस्तरपणें विद्यार्थ्यापुढे मांडुन विद्यार्थ्यांचे प्रबोधन केले. मुलगा आणि मुलगी यामध्ये भेदभावाची वागणुक दिली जाते, यामागे बुरसटलेले विचार आहेत, तरी मुलीच प्रत्येक क्षेत्रात पुढे असतात. अशा मुलीबद्दलचा दृष्टीकोन बदलणे आवश्यक असल्याचे स्पष्ट केले.