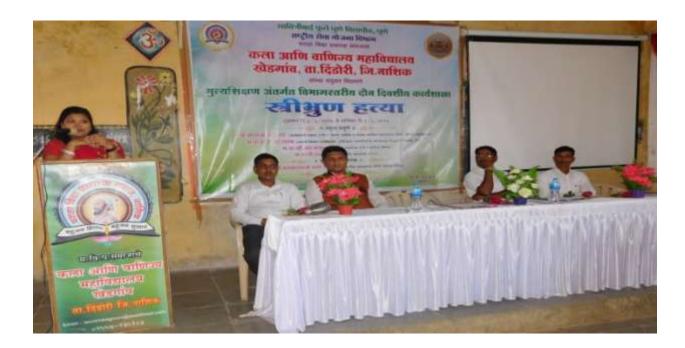

सर्वप्रथम मान्यवरांच्या हस्ते सरस्वती पुजन व दिपप्रज्वलन करण्यात आले. त्यानंतर गित मंचच्या मुलीनी 'गर्भामघल्या खुढू नका हो कळया' हे गित सादर केले. मान्यवरांनी राष्ट्रहित व राष्ट्रसेवा या विषयावर भर देवून औपचारीक संबोधनपर व्याख्याने दिली. या प्रसंगी मराठा विद्या प्रसारक समाजाचे कार्यकारिणी सदस्य व स्थानिक व्यवस्थापन समितीचे अध्यक्ष मा. श्री. श्रीरामजी शेटे साहेब प्रमुख पाहुणे व उद्घाटक म्हणुन उपस्थित होते. तर अध्यक्ष म्हणुन दिंडोरी पंचायत समितीचे माजी सभापती मा. श्री. भास्कररावजी भगरे उपस्थित होते. या उद्घाटन सत्रासाठी माध्य. व उच्च माध्य. स्थानिक व्यवस्थापन समितीचे अध्यक्ष मा. श्री. बाबुरावजी डोखळे, श्री. दत्तात्रेय पाटील कला व क्रीडा बहुउद्देशीय संस्थेचे अध्यक्ष मा. श्री. अनिलदादा ठुबे, प्रथम सत्राचे तज्ञ मार्गदर्शक डॉ. पी. व्ही. रसाळ महाविद्यालयाचे प्राचार्य डॉ. डी. एन. कारे, अन्य महाविद्यालयातील प्राध्यापक व विद्यार्थी, महाविद्यालयातील सर्व प्राध्यापक व प्राध्यापकेत्तर सेवक व बहुसंख्य विद्यार्थी जपस्थित होते. या कार्यशाळेच्या उद्घाटन प्रसंगी प्रा. विकास शिंदे यांनी कार्यशाळेचे पाप्टनातिक केले तर डॉ मनिषा आहेर यांनी सत्रसंचालन केले. सर्व मान्यवरांनी आपल्या वैचारिक व्याख्यानातून स्त्री भ्रूण हत्या हा विषय दिवसेंदिवस किती गंभीर होत चालला आहे याचा आकडेवारीचा संदर्भ देवून उदाहरणासह सविस्तरपणें विद्यार्थ्यापुढे मांडुन विद्यार्थ्यांचे प्रबोधन केले. मुलगा आणि मुलगी यामध्ये भेदभावाची वागणुक दिली जाते, यामागे बुरसटलेले विचार आहेत, तरी मुलीच प्रत्येक क्षेत्रात पुढे असतात. अशा मुलीबद्दलचा दृष्टीकोन बदलणे आवश्यक असल्याचे स्पष्ट केले.