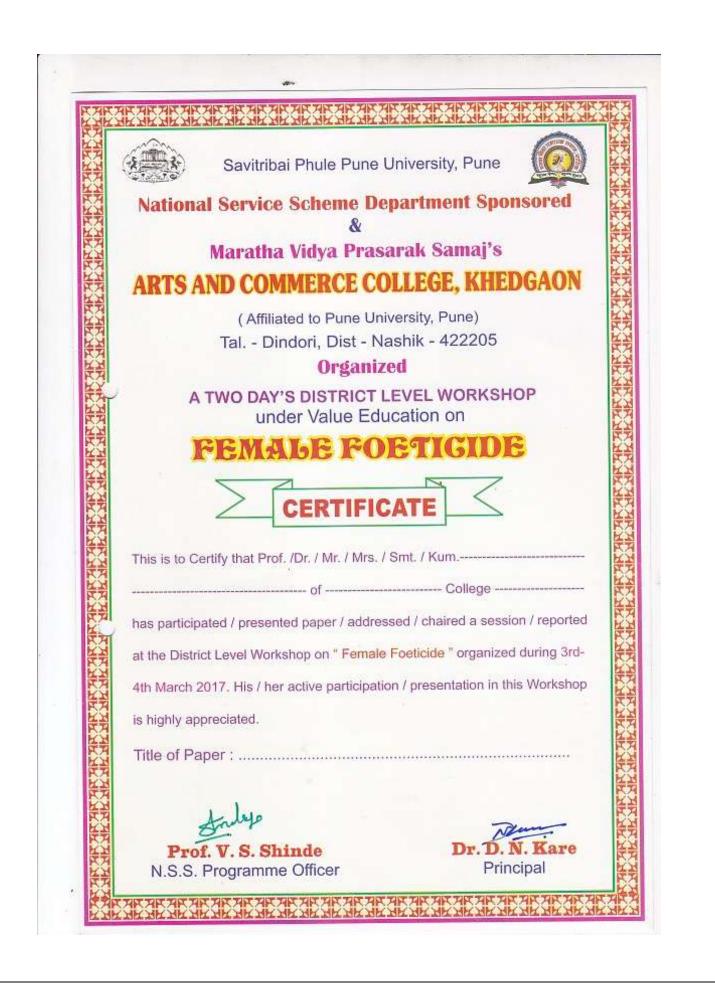

## **Evaluation Report**

Name of the Programme: Two Days District/Zonal Workshop on 'Female Foeticide' under Value Education dated 3<sup>rd</sup> & 4<sup>th</sup> March 2017

| Name of the college   | : ARTS & COMM<br>Tal-Dindori, Dis |                 | KHEDGAON (D-40) |  |
|-----------------------|-----------------------------------|-----------------|-----------------|--|
| Name of Principal     | : Dr. Dipak N. Ka                 |                 |                 |  |
| Name of Prog.Officer  | : Prof. V. S. Shind               | e (9595985043)  |                 |  |
| E-mail Id             | : vikas.shinde199                 | @gmail.com      |                 |  |
| College E-mail Id     | : srcollege.khedga                | aon@mvp.edu.in  |                 |  |
| College Phone No      | : 02557-235183.                   | Fax No : 02557- | 235183          |  |
| Total Strength of the | Resource Persons                  | :10 Male:07     | Female: 03      |  |
| Total Strength of the | Participants                      | :11 Male:11     | Female: 00      |  |
| Total Strength of the | Participant Stud.                 | : 209 Male: 135 | Female: 74      |  |

Our college has organized two days District (Zonal) level workshop on the subject of <u>'Female Foeticide'</u> successfully dated 3<sup>rd</sup> & 4<sup>th</sup> March 2017. In the workshop there are 10 Resource Persons has available for the Valuable Speech on the serious subject theme of Female Foeticide for the workshop. The students strength for the workshop has more than 200.