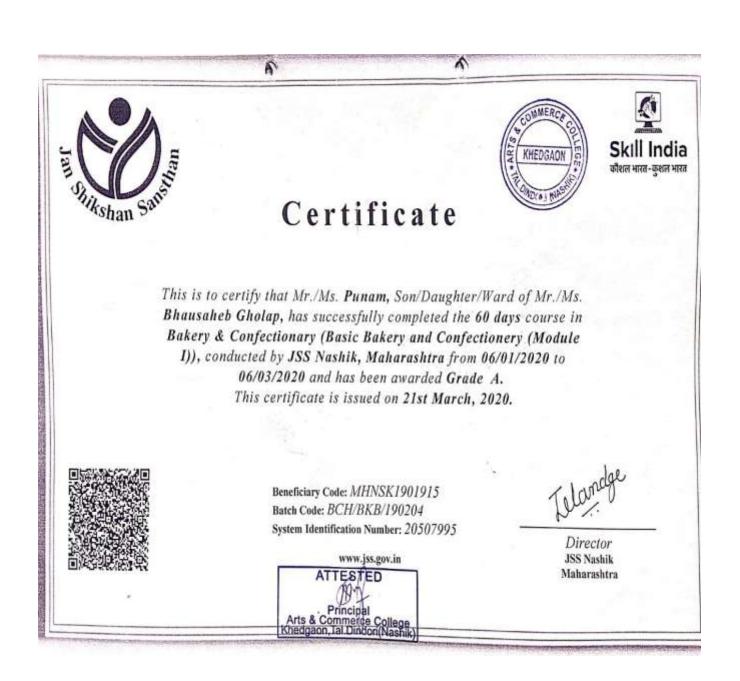

# 1.2.3 Average percentage of students enrolled in Certificate/Add on Programs as against the total number of students during the Last 5 years:

| Sr. No. | Name of Certificate Programs                                         | Page No. |
|---------|----------------------------------------------------------------------|----------|
| 1       | Tabulated list of students attending the Certificate/Add on Programs | 2-16     |
| 2       | Tabulated list of Certificate/Add on Programs                        | 17-17    |
| 3       | Records of Attendance of each Certificate/Add on Programs            | 18-39    |
| 4       | Report of the teacher coordinator & Feedback<br>Analysis of Programs | 40-46    |
| 5       | MOU/Communication & Translated Copies                                | 47-54    |
| 6       | Assessment Procedure for the Programs                                | 55-61    |
| 7       | Summary report of programs with outcomes                             | 62-71    |
| 8       | Certificate issued to students                                       | 72-117   |
| 9       | Samples of Feedback forms of Certificate Programs                    | 118-127  |