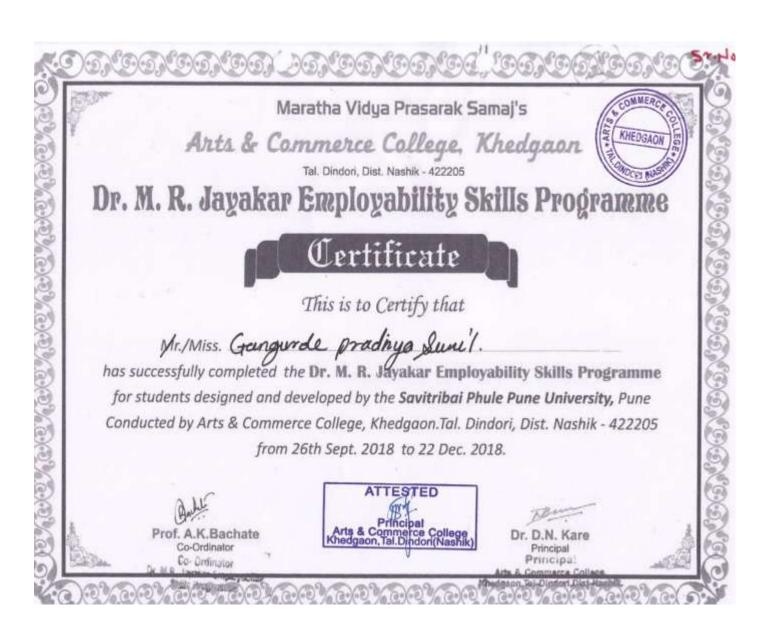

| 52 | 23 | Gangode Ganesh                  | TVDCOM   | Соттопо           | Soft Skill Development                                 | 5/12/2017 to 15/12/2017  | 10 Davis |
|----|----|---------------------------------|----------|-------------------|--------------------------------------------------------|--------------------------|----------|
| 53 | 23 | Hiraman                         | TYBCOM   | Commerce          | Programme                                              | 5/12/2017 to 15/12/2017  | 10 Days  |
| 54 | 24 | Gangurde Prerana<br>Anil        | TYBCOM   | Commerce          | Soft Skill Development Programme                       | 5/12/2017 to 15/12/2017  | 10 Days  |
| 55 | 25 | Khurdal Ashwini<br>Madhukar     | TYBCOM   | Commerce          | Soft Skill Development<br>Programme                    | 5/12/2017 to 15/12/2017  | 10 Days  |
| 56 | 26 | Purkar Archana<br>Chandrakant   | TYBCOM   | Commerce          | Soft Skill Development Programme                       | 5/12/2017 to 15/12/2017  | 10 Days  |
| 57 | 27 | Aher Anil Dattatray             | TYBCOM   | Commerce          | Soft Skill Development<br>Programme                    | 5/12/2017 to 15/12/2017  | 10 Days  |
| 58 | 28 | Bhalerao Rushikesh<br>Madhukar  | TYBCOM   | Commerce          | Soft Skill Development<br>Programme                    | 5/12/2017 to 15/12/2017  | 10 Days  |
| 59 | 35 | Bairagi Aarti<br>Purushottamdas | TYBCOM   | Commerce          | Soft Skill Development<br>Programme                    | 5/12/2017 to 15/12/2017  | 10 Days  |
| 60 | 30 | Dhokare Sapana<br>Pundalik      | TYBCOM   | Commerce          | Soft Skill Development Programme                       | 5/12/2017 to 15/12/2017  | 10 Days  |
|    |    |                                 | <u> </u> | Year: 3-          | · 2018-2019                                            |                          | L        |
|    |    |                                 |          |                   | Dr. M. R. Jayakar                                      |                          |          |
| 1  | 20 | Aher Vaibhav Sanjay             | TYBA     | Psychology        | Employability Skills<br>Programme                      | 26/09/2018 to 22/12/2018 | 3 Months |
| 2  | 2  | Akade Shantanu Vijay            | TYBA     | Political<br>Sci. | Dr. M. R. Jayakar<br>Employability Skills<br>Programme | 26/09/2018 to 22/12/2018 | 3 Months |
| 3  | 36 | Bhalerao Chetan<br>Keshav       | TYBA     | Economics         | Dr. M. R. Jayakar<br>Employability Skills<br>Programme | 26/09/2018 to 22/12/2018 | 3 Months |
| 4  | 9  | Bhalerao Pratikhsa<br>Kiran     | TYBA     | Psychology        | Dr. M. R. Jayakar<br>Employability Skills<br>Programme | 26/09/2018 to 22/12/2018 | 3 Months |
| 5  | 4  | Deshmukh Sonali<br>Dinkar       | TYBA     | Political<br>Sci. | Dr. M. R. Jayakar<br>Employability Skills<br>Programme | 26/09/2018 to 22/12/2018 | 3 Months |
| 6  | 10 | Dhotre Sonam Sitaram            | TYBA     | Political<br>Sci. | Dr. M. R. Jayakar<br>Employability Skills<br>Programme | 26/09/2018 to 22/12/2018 | 3 Months |
| 7  | 5  | Khirkade Amol<br>Madhukar       | TYBA     | Political<br>Sci. | Dr. M. R. Jayakar<br>Employability Skills<br>Programme | 26/09/2018 to 22/12/2018 | 3 Months |
| 8  | 11 | Gaikwad Rahul<br>Shyamrao       | TYBA     | Political<br>Sci. | Dr. M. R. Jayakar<br>Employability Skills<br>Programme | 26/09/2018 to 22/12/2018 | 3 Months |
| 9  | 7  | Gangurde Puja<br>Mukund         | TYBA     | Economics         | Dr. M. R. Jayakar<br>Employability Skills<br>Programme | 26/09/2018 to 22/12/2018 | 3 Months |
| 10 | 45 | Gangurde Pradnya<br>Sunil       | TYBA     | Political<br>Sci. | Dr. M. R. Jayakar<br>Employability Skills<br>Programme | 26/09/2018 to 22/12/2018 | 3 Months |
| 11 | 42 | Kadale Valmik Shivaji           | TYBA     | Economics         | Dr. M. R. Jayakar<br>Employability Skills<br>Programme | 26/09/2018 to 22/12/2018 | 3 Months |
| 12 | 8  | Gosavi Madhuri Amar             | TYBA     | Economics         | Dr. M. R. Jayakar<br>Employability Skills Progr.       | 26/09/2018 to 22/12/2018 | 3 Months |
| 13 | 38 | Kharate Akshay<br>Vishnu        | TYBA     | Economics         | Dr. M. R. Jayakar<br>Employability Skills<br>Programme | 26/09/2018 to 22/12/2018 | 3 Months |
| 14 | 16 | Lahare Suvarna<br>Nivrutti      | TYBA     | Psychology        | Dr. M. R. Jayakar<br>Employability Skills<br>Programme | 26/09/2018 to 22/12/2018 | 3 Months |