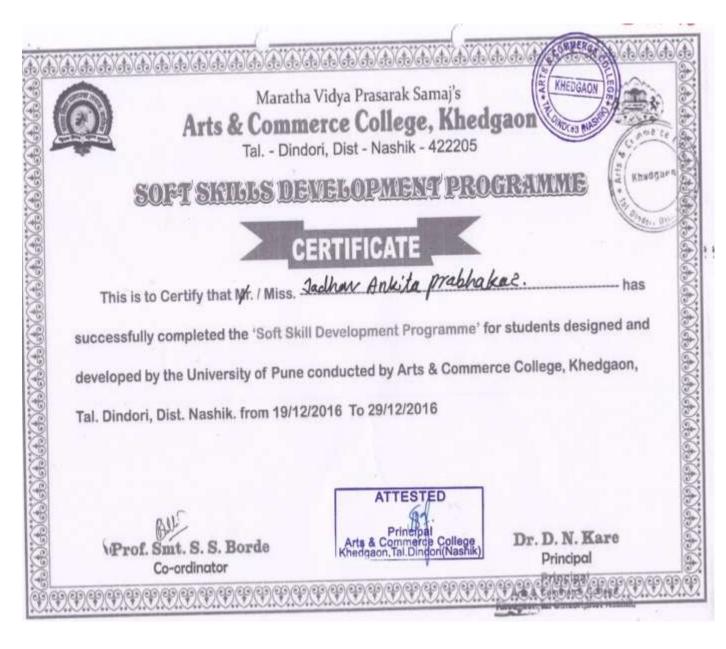

College Code: 732 Centre No.: 163

Affilliated to Savitribai Phule Pune University (ID No. PU/NS/AC/76/2003)

| 1.2.3      | .1 Nun      | nber of students enroll        | ed in subjec | ct related Ce     | rtificate or Add-on progran         | ns year wise during last f | ive years:   |
|------------|-------------|--------------------------------|--------------|-------------------|-------------------------------------|----------------------------|--------------|
|            |             |                                |              | Year:             | <mark>1-2016-17</mark>              |                            |              |
| Sr.<br>No. | Roll<br>No. | Name of Students               | Class        | Departme<br>nt    | Name of Program                     | Commencement Date          | Duratio<br>n |
| 1          | 12          | Badade Murlidhar<br>Ashok      | TYBA         | Economics         | Soft Skill Development<br>Programme | 19/12/2016 to 29/12/2016   | 10 Days      |
| 2          | 17          | Baste Pallavi Ratan            | TYBA         | Economics         | Soft Skill Development<br>Programme | 19/12/2016 to 29/12/2016   | 10 Days      |
| 3          | 22          | Bhoye Manisha Dilip            | TYBA         | Marathi           | Soft Skill Development<br>Programme | 19/12/2016 to 29/12/2016   | 10 Days      |
| 4          | 3           | Dhokare Meghana<br>Ravindra    | TYBA         | Marathi           | Soft Skill Development<br>Programme | 19/12/2016 to 29/12/2016   | 10 Days      |
| 5          | 4           | Dhule Swati<br>Pandharinath    | TYBA         | Marathi           | Soft Skill Development<br>Programme | 19/12/2016 to 29/12/2016   | 10 Days      |
| 6          | 25          | Gangode Deepali<br>Keshavrao   | TYBA         | Marathi           | Soft Skill Development<br>Programme | 19/12/2016 to 29/12/2016   | 10 Days      |
| 7          | 13          | Gangurde Sushama<br>Sudhakar   | TYBA         | Psychology        | Soft Skill Development<br>Programme | 19/12/2016 to 29/12/2016   | 10 Days      |
| 8          | 5           | Gangurde Sushma<br>Suresh      | TYBA         | Psychology        | Soft Skill Development<br>Programme | 19/12/2016 to 29/12/2016   | 10 Days      |
| 9          | 18          | Gavali Shital Devidas          | TYBA         | Economics         | Soft Skill Development<br>Programme | 19/12/2016 to 29/12/2016   | 10 Days      |
| 10         | 23          | Jadhav Ankita<br>Prabhakar     | TYBA         | Economics         | Soft Skill Development<br>Programme | 19/12/2016 to 29/12/2016   | 10 Days      |
| 11         | 20          | Jadhav Deepak<br>Sahebrao      | TYBA         | Economics         | Soft Skill Development<br>Programme | 19/12/2016 to 29/12/2016   | 10 Days      |
| 12         | 19          | Jejurkar Kanchan<br>Dattatraya | TYBA         | Economics         | Soft Skill Development<br>Programme | 19/12/2016 to 29/12/2016   | 10 Days      |
| 13         | 14          | Lilke Sagar Balu               | TYBA         | Economics         | Soft Skill Development<br>Programme | 19/12/2016 to 29/12/2016   | 10 Days      |
| 14         | 15          | Nathe Gorakh Kondaji           | TYBA         | Economics         | Soft Skill Development<br>Programme | 19/12/2016 to 29/12/2016   | 10 Days      |
| 15         | 7           | Padvi Nitin Ramesh             | TYBA         | Economics         | Soft Skill Development<br>Programme | 19/12/2016 to 29/12/2016   | 10 Days      |
| 16         | 8           | Pawar Bhushan Satish           | TYBA         | Marathi           | Soft Skill Development<br>Programme | 19/12/2016 to 29/12/2016   | 10 Days      |
| 17         | 9           | Pawar Dnyaneshwar<br>Bebilal   | TYBA         | Political<br>Sci. | Soft Skill Development<br>Programme | 19/12/2016 to 29/12/2016   | 10 Days      |
| 18         | 10          | Pawar Navnath<br>Hiraman       | TYBA         | Political<br>Sci. | Soft Skill Development<br>Programme | 19/12/2016 to 29/12/2016   | 10 Days      |
| 19         | 28          | Sandhan Pratik Sanjay          | TYBA         | Economics         | Soft Skill Development Pro          | 19/12/2016 to 29/12/2016   | 10 Days      |
| 20         | 27          | Sarode Puja Shankar            | TYBA         | Economics         | Soft Skill Development<br>Programme | 19/12/2016 to 29/12/2016   | 10 Days      |
| 21         | 21          | Shinde Milind Balu             | TYBA         | Economics         | Soft Skill Development Pro.         | 19/12/2016 to 29/12/2016   | 10 Days      |
| 22         | 26          | Shinde Pravin<br>Balasaheb     | TYBA         | Political<br>Sci. | Soft Skill Development<br>Programme | 19/12/2016 to 29/12/2016   | 10 Days      |

### 1.2.3 Tabulated list of Certificate/Add-on programs showing Number of students:

| Sr.  |           |                                                           | Number of |
|------|-----------|-----------------------------------------------------------|-----------|
| No.  | Year      | Name of Program                                           | Student   |
| 110. |           |                                                           | Enrolled  |
| 1    | 2016-2017 | Soft Skill Development Programme                          | 56        |
| 2    | 2017-2018 | Soft Skill Development Programme                          | 60        |
| 3    | 2018-2019 | Dr. M. R. Jayakar Employability Skills Programme          | 60        |
|      |           | A Course in Basic Bakery & Confectionary                  | 20        |
| 4    | 2019-2020 | A Course in Computer Application (Tally Course)           | 20        |
| -    | 2013 2020 | Value Education Sem - I & Employability Skill Enhancement |           |
|      |           | Programme Sem - II                                        | 37        |
|      |           | Value Education Sem - I & Employability Skill Enhancement |           |
| 5    | 2020-2021 | Programme Sem - II                                        | 63        |