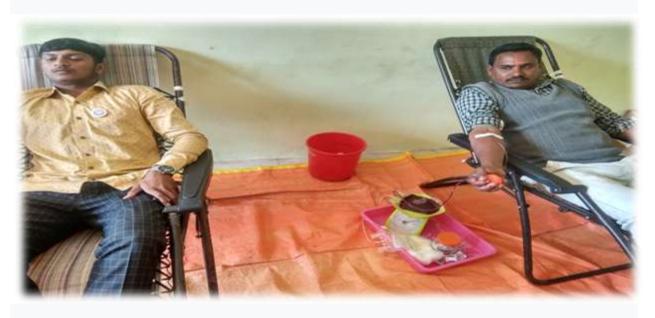

Programme proposed to SPPU.

Principal Dr. D. N. Kare & College Staff Actively Participated in Blood Donation Camp.

Medicinal Tree Plantation activity by NSS Department with Shindwad Grampanchaynt & Mahindra Agri, Solutions Pvt. Ltd