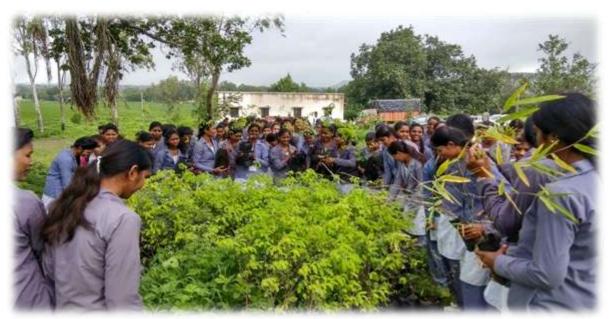

# 3. Screenshots of the photograph of extension activities conducted as in college website

Programme proposed to SPPU.

Principal Dr. D. N. Kare & College Staff Actively Participated in Blood Donation Camp.

Medicinal Tree Plantation activity by NSS Department with Shindwad Grampanchaynt & Mahindra Agri, Solutions Pvt. Ltd