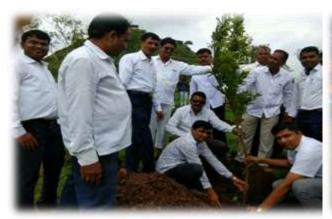

# 3. Screenshots of the photograph of extension activities conducted as in college website

Programme proposed to SPPU.

Principal Dr. D. N. Kare & College Staff Actively Participated in Blood Donation Camp.

Medicinal Tree Plantation activity by NSS Department with Shindwad Grampanchaynt & Mahindra Agri, Solutions Pvt. Ltd