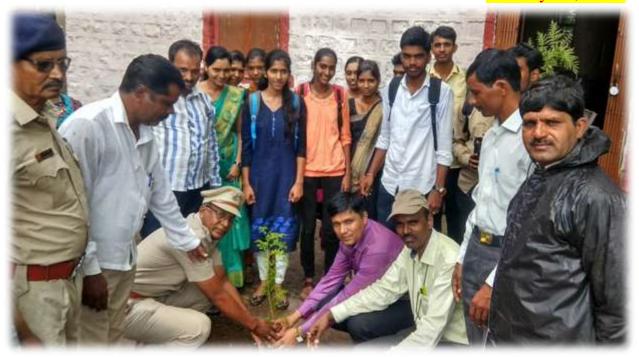

Programme proposed to SPPU.

Principal Dr. D. N. Kare & College Staff Actively Participated in Blood Donation Camp.

Medicinal Tree Plantation activity by NSS Department with Shindwad Grampanchaynt & Mahindra Agri, Solutions Pvt. Ltd