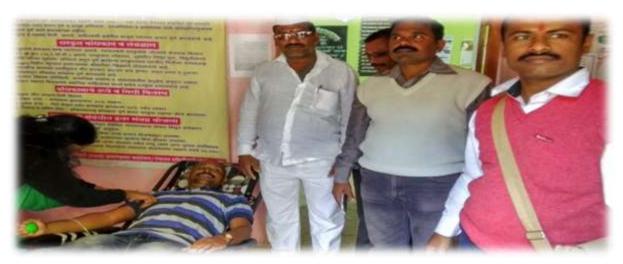

# 3. Screenshots of the photograph of extension activities conducted as in college website

### Arts & Commerce College, Khedgaon

♠ Khedgaon, Tal-Dindori, Dist-Nashik 422205.

ID No.:- PU/NS/AC/76(2003), College Code :- 732, Center No.:-163, AISHE :- C-41301

| Home      | About Us~ | Academics | Departments | Facilities | Students Corner | Feedback~ |
|-----------|-----------|-----------|-------------|------------|-----------------|-----------|
| Services~ | Gallery   | Contact   |             |            |                 |           |

### Gallery

Sarchitnis of MVP Hon'ble Smt Neelimatai Pawar, MVP Director Shri Dattatraya Patil, Principal and Governing Body of MVP visited to Dam

Programme proposed to SPPU.

Principal Dr. D. N. Kare & College Staff Actively Participated in Blood Donation Camp.

Medicinal Tree Plantation activity by NSS Department with Shindwad Grampanchaynt & Mahindra Agri, Solutions Pvt. Ltd