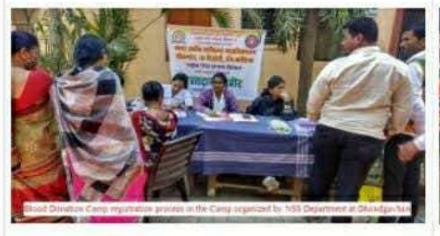

# 3. Screenshots of the photograph of extension activities conducted as in college website

Programme proposed to SPPU.

Principal Dr. D. N. Kare & College Staff Actively Participated in Blood Donation Camp.

Medicinal Tree Plantation activity by NSS Department with Shindwad Grampanchaynt & Mahindra Agri, Solutions Pvt. Ltd