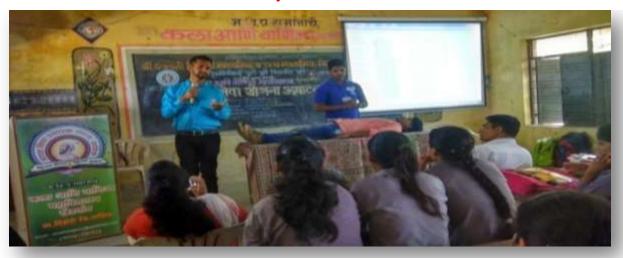

# 3. Screenshots of the photograph of extension activities conducted as in college website

Programme proposed to SPPU.

Principal Dr. D. N. Kare & College Staff Actively Participated in Blood Donation Camp.

Medicinal Tree Plantation activity by NSS Department with Shindwad Grampanchaynt & Mahindra Agri, Solutions Pvt. Ltd