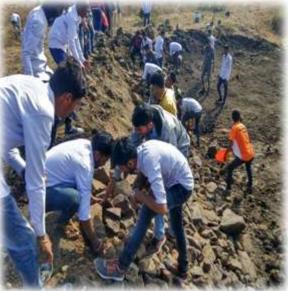

# 3. Screenshots of the photograph of extension activities conducted as in college website

Programme proposed to SPPU.

Principal Dr. D. N. Kare & College Staff Actively Participated in Blood Donation Camp.

Medicinal Tree Plantation activity by NSS Department with Shindwad Grampanchaynt & Mahindra Agri, Solutions Pvt. Ltd