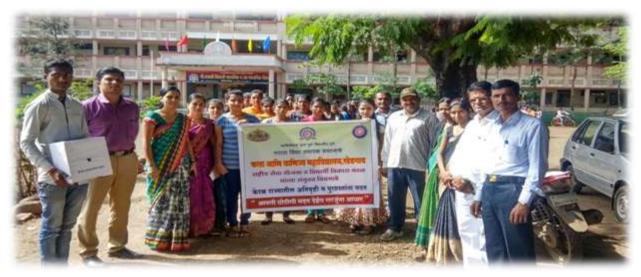

# 3. Screenshots of the photograph of extension activities conducted as in college website

### Arts & Commerce College, Khedgaon

♠ Khedgaon, Tal-Dindori, Dist-Nashik 422205.

ID No.:- PU/NS/AC/76(2003), College Code :- 732, Center No.:-163, AISHE :- C-41301

| Home      | About Us~ | Academics | Departments | Facilities | Students Corner | Feedback~ |
|-----------|-----------|-----------|-------------|------------|-----------------|-----------|
| Services~ | Gallery   | Contact   |             |            |                 |           |

### Gallery

Sarchitnis of MVP Hon'ble Smt Neelimatai Pawar, MVP Director Shri Dattatraya Patil, Principal and Governing Body of MVP visited to Dam