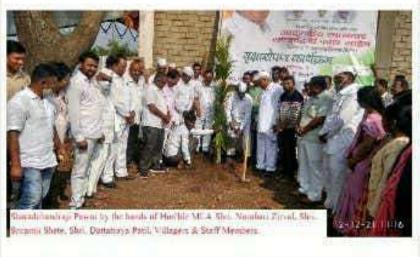

# 3. Screenshots of the photograph of extension activities conducted as in college website

Programme proposed to SPPU.

Principal Dr. D. N. Kare & College Staff Actively Participated in Blood Donation Camp.

Medicinal Tree Plantation activity by NSS Department with Shindwad Grampanchaynt & Mahindra Agri, Solutions Pvt. Ltd