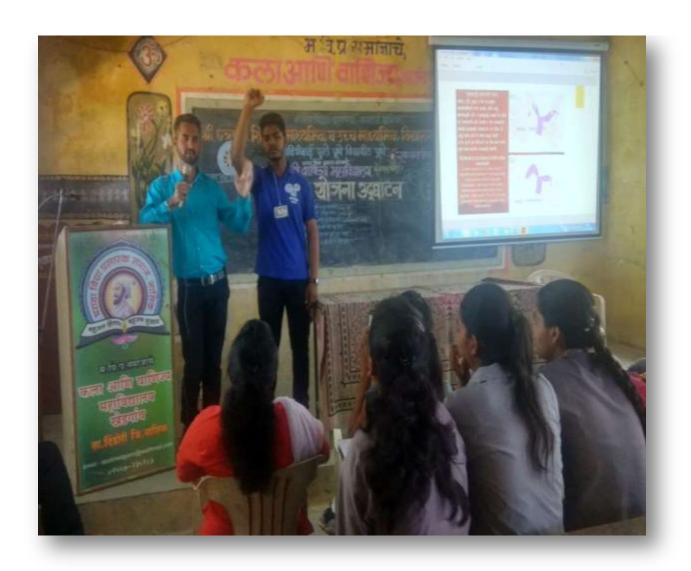

# 3. Screenshots of the photograph of extension activities conducted as in college website

Programme proposed to SPPU.

Principal Dr. D. N. Kare & College Staff Actively Participated in Blood Donation Camp.

Medicinal Tree Plantation activity by NSS Department with Shindwad Grampanchaynt & Mahindra Agri, Solutions Pvt. Ltd