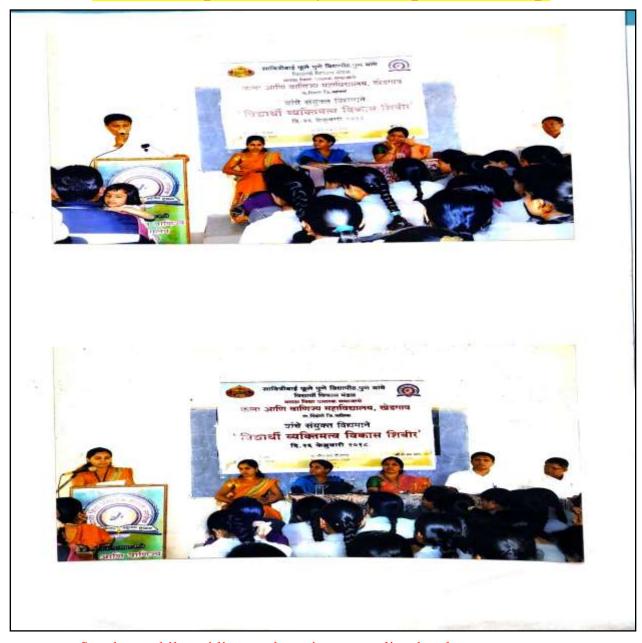

# 3. Screenshots of the photograph of extension activities conducted as in college website

### Arts & Commerce College, Khedgaon

♠ Khedgaon, Tal-Dindori, Dist-Nashik 422205.

ID No.:- PU/NS/AC/76(2003), College Code :- 732, Center No.:-163, AISHE :- C-41301

| Home      | About Us~ | Academics | Departments | Facilities | Students Corner | Feedback~ |
|-----------|-----------|-----------|-------------|------------|-----------------|-----------|
| Services~ | Gallery   | Contact   |             |            |                 |           |

### Gallery

Sarchitnis of MVP Hon'ble Smt Neelimatai Pawar, MVP Director Shri Dattatraya Patil, Principal and Governing Body of MVP visited to Dam