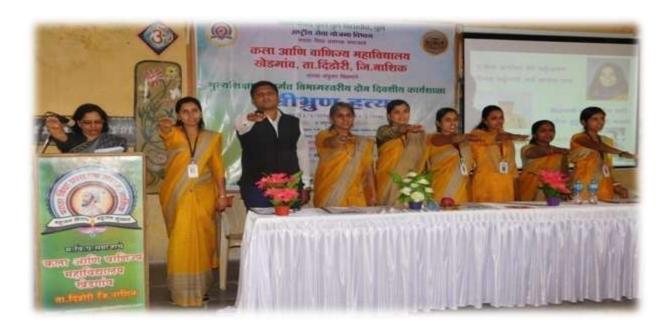

|     |                  |      | Nashik)            |         |     |
|-----|------------------|------|--------------------|---------|-----|
|     |                  |      | rasilik)           |         |     |
|     |                  |      |                    |         |     |
|     |                  |      |                    |         |     |
|     |                  |      |                    |         |     |
|     |                  |      |                    |         |     |
|     |                  |      |                    |         |     |
|     |                  |      | :                  |         |     |
|     |                  |      | Academic Year 2018 | 8-19    |     |
|     | Health           |      |                    |         |     |
|     | Awareness        |      |                    |         |     |
| 25  | Campaign         | NSS  |                    |         |     |
|     | On International |      |                    |         |     |
|     | Yoga Day         |      |                    |         |     |
|     | Tree Plantation  |      |                    |         |     |
| 26  | At College       | NSS  |                    |         |     |
|     |                  |      | NSS                |         |     |
|     | m 21             |      | Collaborating      |         |     |
| 27  | Tree Plantation  | NSS  | With Mahindra      |         |     |
|     | At Ratnagad      |      | Agri Solutions     |         |     |
|     |                  |      | Ltd.               |         |     |
| 28  | Vrukshadindi     | NSS  |                    |         |     |
| 29  | NSS Day          | NSS  |                    |         |     |
|     | Voting           |      |                    |         |     |
| 30  | Awareness        | NSS  |                    |         |     |
|     | Campaign         |      |                    |         |     |
|     | Cleanliness      |      |                    |         |     |
|     | Campaign         | Mag  |                    |         |     |
| 31  | On Mahatma       | NSS  |                    | 2018-19 | 327 |
|     | Gandhi Jayanti   |      |                    |         |     |
|     | Swachha Ani      |      |                    |         |     |
| 32  | Swasth Bharat    | NSS  |                    |         |     |
|     | Abhiyan          |      |                    |         |     |
|     | Disaster         |      |                    |         |     |
|     | Management       | Mag  |                    |         |     |
| 33  | Training         | NSS  |                    |         |     |
|     | Programme        |      |                    |         |     |
| 2.  | NSS Winter       | NGG  |                    |         |     |
| 34  | Camp             | NSS  |                    |         |     |
|     | Out Of School    | NGG  |                    |         |     |
| 35  | Students Survey  | NSS  |                    |         |     |
| 2.5 | Kerala Flood     | NGG  |                    |         |     |
| 36  | Relief Help      | NSS  |                    |         |     |
|     | Atal Health      | 3700 |                    |         |     |
| 37  | Camp             | NSS  |                    |         |     |
|     | Vigilence        |      |                    |         |     |
| 38  | Awareness        | NSS  |                    |         |     |
|     | Week             |      |                    |         |     |
|     | ,, con           |      |                    |         | l   |