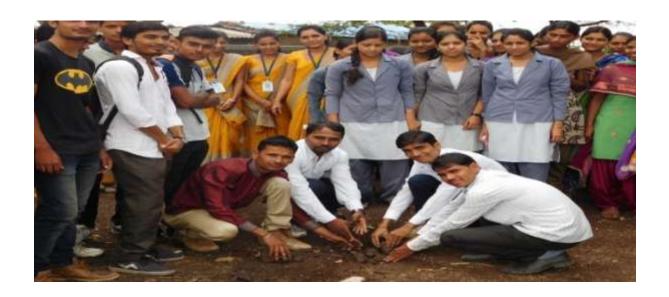

| Sr.<br>No. | Name Of<br>Extension<br>Program                         | Organizing<br>Unit              | Collaborating<br>Agency | Academic<br>Year | Number of students participated in Extension Activities throughout academic year without repeating same student more than once in year |
|------------|---------------------------------------------------------|---------------------------------|-------------------------|------------------|----------------------------------------------------------------------------------------------------------------------------------------|
|            | <del>,</del>                                            | A                               | cademic Year 201        | 6-17             |                                                                                                                                        |
| 1          | Health Awareness Campaign On International Yoga Day     | NSS                             |                         |                  |                                                                                                                                        |
| 2          | Campaign<br>Against Female<br>Foeticide                 | NSS                             |                         |                  |                                                                                                                                        |
| 3          | NSS Winter<br>Camp                                      | NSS                             |                         |                  |                                                                                                                                        |
| 4          | Tree Plantation At College                              | NSS                             |                         |                  |                                                                                                                                        |
| 5          | Cleanliness<br>Campaign<br>On Mahatma<br>Gandhi Jayanti | NSS                             |                         | 2016-17          | 265                                                                                                                                    |
| 6          | Student Personality Development Camp                    | Student<br>Development<br>Board |                         |                  |                                                                                                                                        |
| 7          | Dr. Babasaheb<br>Jayakar Lecture<br>Series              | Extra-Mural<br>Studies          |                         |                  |                                                                                                                                        |
| 8          | Sant Gadgebaba<br>Senior Citizen<br>Lecture Series      | Extra-Mural<br>Studies          |                         |                  |                                                                                                                                        |
|            |                                                         | A                               | cademic Year 201        | 7-18             |                                                                                                                                        |
| 9          | Health Awareness Campaign On International Yoga Day     | NSS                             |                         | 2017-18          | 319                                                                                                                                    |

| 10 | Tree Plantation At College                                    | NSS                             |                                                                                  |
|----|---------------------------------------------------------------|---------------------------------|----------------------------------------------------------------------------------|
| 11 | Tree Plantation At Ratnagad                                   | NSS                             | NSS Collaborating With Mahindra Agri Solutions Ltd.                              |
| 12 | Swachhata Hich<br>Seva(Cleanliness<br>Is Service<br>Campaign) | NSS                             |                                                                                  |
| 13 | Clean And<br>Healthy India<br>Campaign                        | NSS                             |                                                                                  |
| 14 | Ratngad<br>Cleaning<br>Activity Report                        | NSS                             |                                                                                  |
| 15 | NSS Day                                                       | NSS                             |                                                                                  |
| 16 | Aids Awareness<br>Campaign                                    | NSS                             |                                                                                  |
| 17 | NSS Winter<br>Camp                                            | NSS                             |                                                                                  |
| 18 | Voting<br>Awareness<br>Campaign                               | NSS                             |                                                                                  |
| 19 | Social<br>Reconciliation<br>Week                              | NSS                             |                                                                                  |
| 20 | Dr. Babasaheb<br>Jayakar Lecture<br>Series                    | Extra-Mural<br>Studies          |                                                                                  |
| 21 | Sant Gadgebaba<br>Senior Citizen<br>Lecture Series            | Extra-Mural<br>Studies          |                                                                                  |
| 22 | Student<br>Personality<br>Development<br>Camp                 | Student<br>Development<br>Board |                                                                                  |
| 23 | Nirbhay Kanya<br>Abhiyan                                      | Student<br>Development<br>Board |                                                                                  |
| 24 | Blood Donation<br>Camp                                        | NSS                             | NSS Collaborating With MVP's Dr. Vasantrao Pawar Medical College, Aadgaon (Dist. |