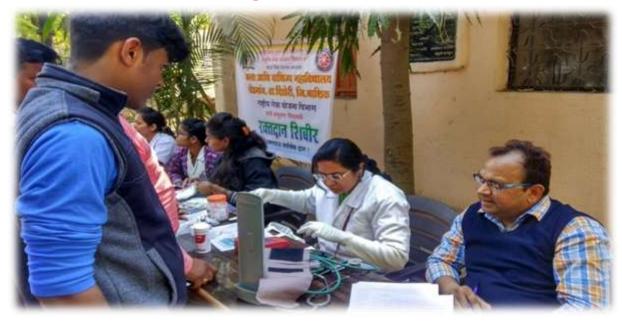

# 3. Screenshots of the photograph of extension activities conducted as in college website

Programme proposed to SPPU.

Principal Dr. D. N. Kare & College Staff Actively Participated in Blood Donation Camp.

Medicinal Tree Plantation activity by NSS Department with Shindwad Grampanchaynt & Mahindra Agri, Solutions Pvt. Ltd