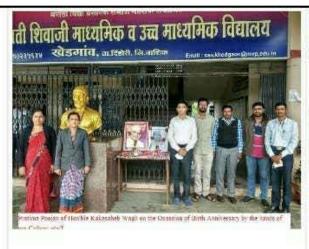

### Gallery

Sarchitnis of MVP Hon'ble Smt Neelimatai Pawar, MVP Director Shri Dattatraya Patil, Principal and Governing Body of MVP visited to Dam