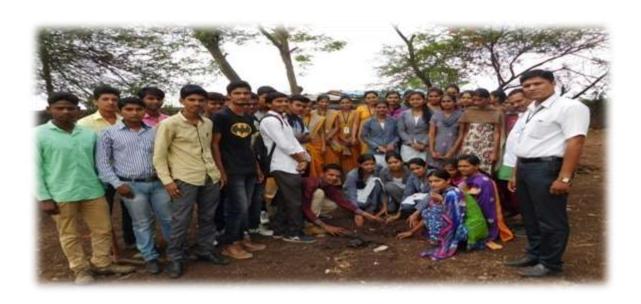

# 3. Screenshots of the photograph of extension activities conducted as in college website

Programme proposed to SPPU.

Principal Dr. D. N. Kare & College Staff Actively Participated in Blood Donation Camp.

Medicinal Tree Plantation activity by NSS Department with Shindwad Grampanchaynt & Mahindra Agri, Solutions Pvt. Ltd