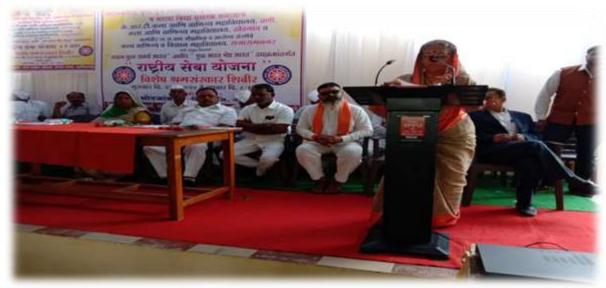

# 3. Screenshots of the photograph of extension activities conducted as in college website

#### National Service Scheme (NSS) Dept

- » Profile
- Principal Desk
- Programme Officer Desk
- Faculty Member
- Regular Activities
- Special Camping Programme
- Blood Denation Camp
- Enrollment
- Outcomes & Success
   Stories
- Workshop/Seminar/Programme
- Previous NSS Program Officer

Programme proposed to SPPU.

Principal Dr. D. N. Kare & College Staff Actively Participated in Blood Donation Camp.

Medicinal Tree Plantation activity by NSS Department with Shindwad Grampanchaynt & Mahindra Agri, Solutions Pvt. Ltd