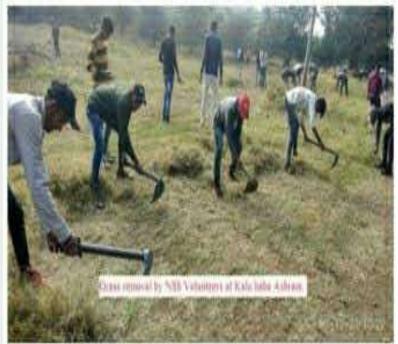

| 10 | Tree Plantation At College                                    | NSS                             |                                                                                  |
|----|---------------------------------------------------------------|---------------------------------|----------------------------------------------------------------------------------|
| 11 | Tree Plantation At Ratnagad                                   | NSS                             | NSS Collaborating With Mahindra Agri Solutions Ltd.                              |
| 12 | Swachhata Hich<br>Seva(Cleanliness<br>Is Service<br>Campaign) | NSS                             |                                                                                  |
| 13 | Clean And<br>Healthy India<br>Campaign                        | NSS                             |                                                                                  |
| 14 | Ratngad<br>Cleaning<br>Activity Report                        | NSS                             |                                                                                  |
| 15 | NSS Day                                                       | NSS                             |                                                                                  |
| 16 | Aids Awareness<br>Campaign                                    | NSS                             |                                                                                  |
| 17 | NSS Winter<br>Camp                                            | NSS                             |                                                                                  |
| 18 | Voting<br>Awareness<br>Campaign                               | NSS                             |                                                                                  |
| 19 | Social<br>Reconciliation<br>Week                              | NSS                             |                                                                                  |
| 20 | Dr. Babasaheb<br>Jayakar Lecture<br>Series                    | Extra-Mural<br>Studies          |                                                                                  |
| 21 | Sant Gadgebaba<br>Senior Citizen<br>Lecture Series            | Extra-Mural<br>Studies          |                                                                                  |
| 22 | Student<br>Personality<br>Development<br>Camp                 | Student<br>Development<br>Board |                                                                                  |
| 23 | Nirbhay Kanya<br>Abhiyan                                      | Student<br>Development<br>Board |                                                                                  |
| 24 | Blood Donation<br>Camp                                        | NSS                             | NSS Collaborating With MVP's Dr. Vasantrao Pawar Medical College, Aadgaon (Dist. |