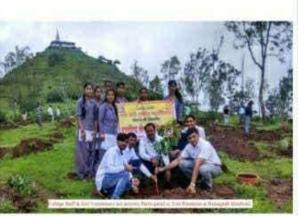

# 3. Screenshots of the photograph of extension activities conducted as in college website

Programme proposed to SPPU.

Principal Dr. D. N. Kare & College Staff Actively Participated in Blood Donation Camp.

Medicinal Tree Plantation activity by NSS Department with Shindwad Grampanchaynt & Mahindra Agri, Solutions Pvt. Ltd