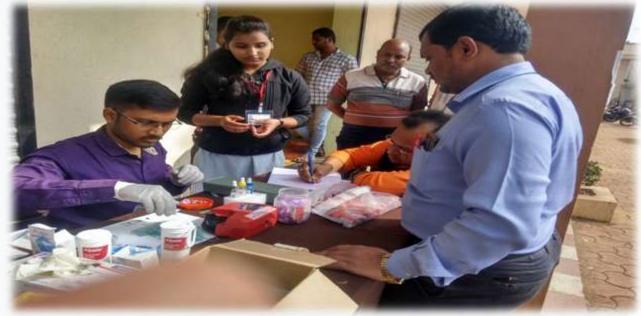

Programme proposed to SPPU.

Principal Dr. D. N. Kare & College Staff Actively Participated in Blood Donation Camp.

Medicinal Tree Plantation activity by NSS Department with Shindwad Grampanchaynt & Mahindra Agri, Solutions Pvt. Ltd