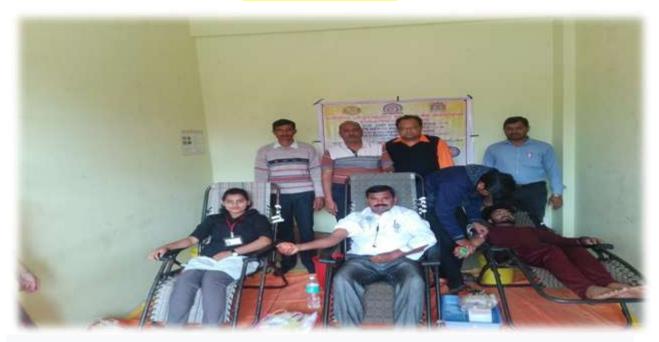

# 3. Screenshots of the photograph of extension activities conducted as in college website

Programme proposed to SPPU.

Principal Dr. D. N. Kare & College Staff Actively Participated in Blood Donation Camp.

Medicinal Tree Plantation activity by NSS Department with Shindwad Grampanchaynt & Mahindra Agri, Solutions Pvt. Ltd