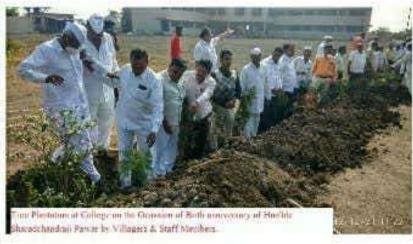

# 3. Screenshots of the photograph of extension activities conducted as in college website

Programme proposed to SPPU.

Principal Dr. D. N. Kare & College Staff Actively Participated in Blood Donation Camp.

Medicinal Tree Plantation activity by NSS Department with Shindwad Grampanchaynt & Mahindra Agri, Solutions Pvt. Ltd