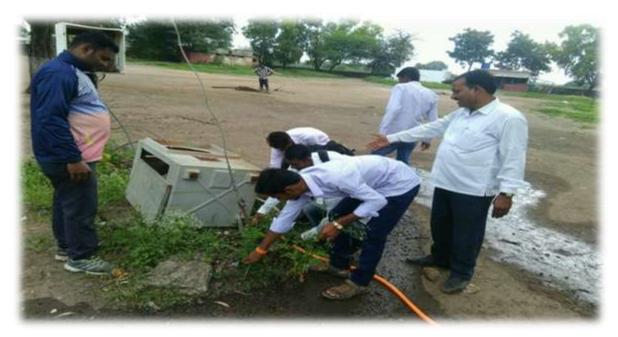

# 3. Screenshots of the photograph of extension activities conducted as in college website

Programme proposed to SPPU.

Principal Dr. D. N. Kare & College Staff Actively Participated in Blood Donation Camp.

Medicinal Tree Plantation activity by NSS Department with Shindwad Grampanchaynt & Mahindra Agri, Solutions Pvt. Ltd