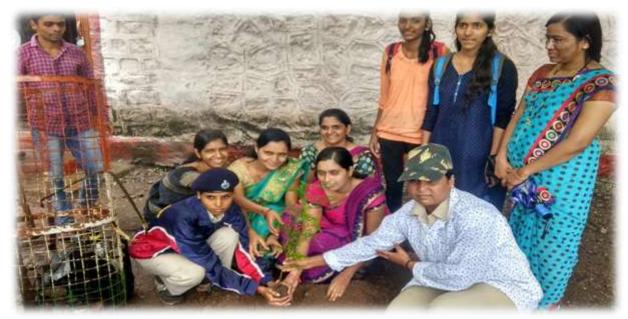

Programme proposed to SPPU.

Principal Dr. D. N. Kare & College Staff Actively Participated in Blood Donation Camp.

Medicinal Tree Plantation activity by NSS Department with Shindwad Grampanchaynt & Mahindra Agri, Solutions Pvt. Ltd