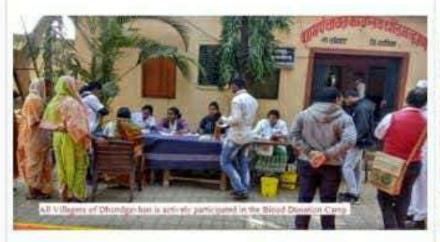

# 3. Screenshots of the photograph of extension activities conducted as in college website

Programme proposed to SPPU.

Principal Dr. D. N. Kare & College Staff Actively Participated in Blood Donation Camp.

Medicinal Tree Plantation activity by NSS Department with Shindwad Grampanchaynt & Mahindra Agri, Solutions Pvt. Ltd