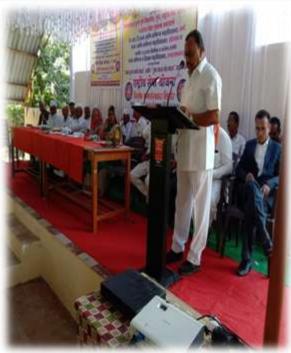

# 3. Screenshots of the photograph of extension activities conducted as in college website

Programme proposed to SPPU.

Principal Dr. D. N. Kare & College Staff Actively Participated in Blood Donation Camp.

Medicinal Tree Plantation activity by NSS Department with Shindwad Grampanchaynt & Mahindra Agri, Solutions Pvt. Ltd