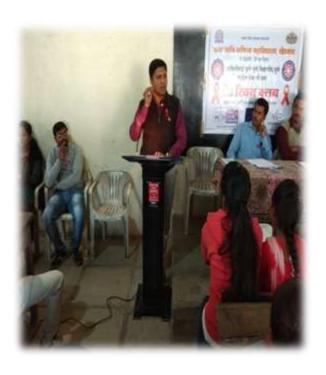

# 3. Screenshots of the photograph of extension activities conducted as in college website

### Gallery

Sarchitnis of MVP Hon'ble Smt Neelimatai Pawar, MVP Director Shri Dattatraya Patil, Principal and Governing Body of MVP visited to Dam

Programme proposed to SPPU.

Principal Dr. D. N. Kare & College Staff Actively Participated in Blood Donation Camp.

Medicinal Tree Plantation activity by NSS Department with Shindwad Grampanchaynt & Mahindra Agri, Solutions Pvt. Ltd