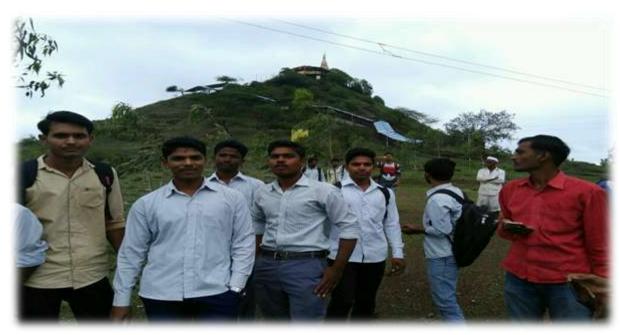

# 3. Screenshots of the photograph of extension activities conducted as in college website

Programme proposed to SPPU.

Principal Dr. D. N. Kare & College Staff Actively Participated in Blood Donation Camp.

Medicinal Tree Plantation activity by NSS Department with Shindwad Grampanchaynt & Mahindra Agri, Solutions Pvt. Ltd