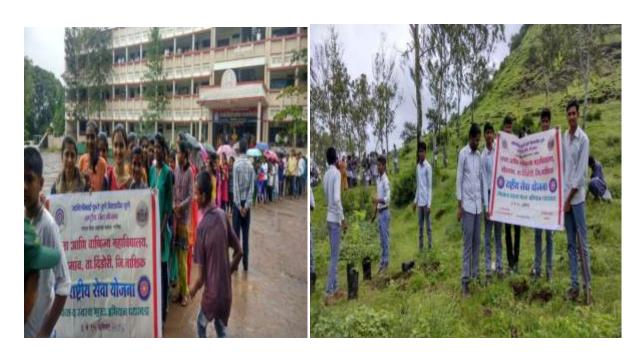

# 3. Screenshots of the photograph of extension activities conducted as in college website

Programme proposed to SPPU.

Principal Dr. D. N. Kare & College Staff Actively Participated in Blood Donation Camp.

Medicinal Tree Plantation activity by NSS Department with Shindwad Grampanchaynt & Mahindra Agri, Solutions Pvt. Ltd