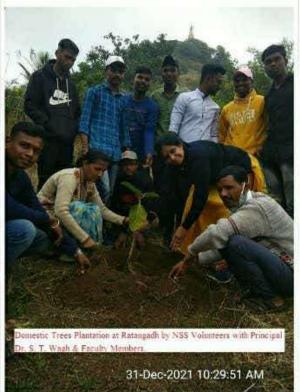

Programme proposed to SPPU.

Principal Dr. D. N. Kare & College Staff Actively Participated in Blood Donation Camp.

Medicinal Tree Plantation activity by NSS Department with Shindwad Grampanchaynt & Mahindra Agri, Solutions Pvt. Ltd