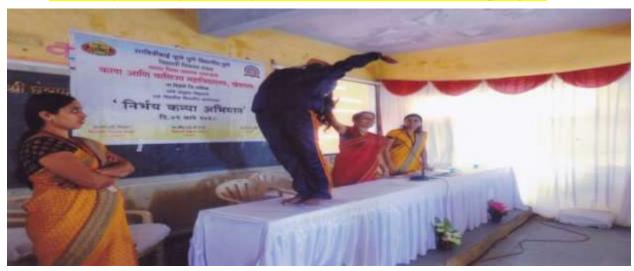

ting Awareness Campaign**

On 31/07/2017



Our College NSS Students aware others by awareness act in C.S.Vidyalaya, Khedgaon on dt.31/07/2017



Our College NSS Students aware High-school students by awareness act in C. S.Vidyalaya, Khedgaon and students enjoying the event on dt.31/07/2017





Our College NSS Students aware by awareness rally in institution and Khedgaon Premises on dt.31/07/2017



Our College NSS Students aware by Street act play in Khedgaon Premises on dt.31/07/2017.



## Sant Gadgebaba Senior Citizen lecture Series





Speaker guiding Senior Citizen in Sant Gadgebaba Senior Citizen lecture Series..

# Students personality development camp



Speakers while guiding students in personality development camp...



#### Nirbhaya Kanya Abhiyan( Brave Girlchild Campaign)



Dr Meenakshi Gawli while demonstrating in workshop Nirbhaya Kanya Abhiyan



Meenakshi Gawli while guiding students in workshop Nirbhaya Kanya Abhiyan





while demonstrating in workshop Nirbhaya Kanya Abhiyan



Students taking yoga training in Nirbhaya Kanya Abhiyan workshop



# AcademicYear 2018-19 International Yoga Day 2018

On 21/06/2018





College Staff and villagers and Students while demonstrating yogasan on the occasion of Yoga Day dtd. on 21/06/2018.

#### Tree Plantation at College

On July 12, 2018



Tree plantation activity by the hands of forest officers and Principal Dr. D. N. Kare, staff and NSS students on 12/07/2018.



Tree plantation activity by the hands of forest Ladies officers and ladies staff and NSS students on 12/07/2018



Formal inauguration of tree pla