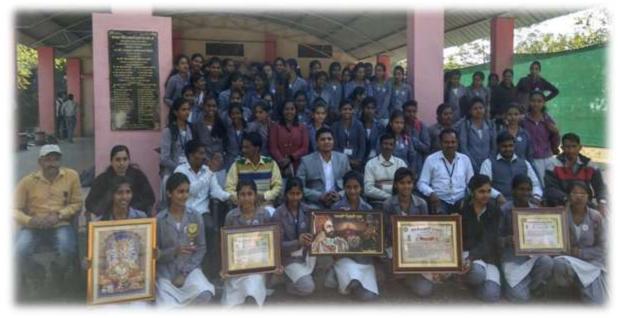

# 3. Screenshots of the photograph of extension activities conducted as in college website

### Arts & Commerce College, Khedgaon

♠ Khedgaon, Tal-Dindori, Dist-Nashik 422205.

ID No.:- PU/NS/AC/76(2003), College Code :- 732, Center No.:-163, AISHE :- C-41301

| Home      | About Us~ | Academics | Departments | Facilities | Students Corner | Feedback~ |
|-----------|-----------|-----------|-------------|------------|-----------------|-----------|
| Services~ | Gallery   | Contact   |             |            |                 |           |

### Gallery

Sarchitnis of MVP Hon'ble Smt Neelimatai Pawar, MVP Director Shri Dattatraya Patil, Principal and Governing Body of MVP visited to Dam