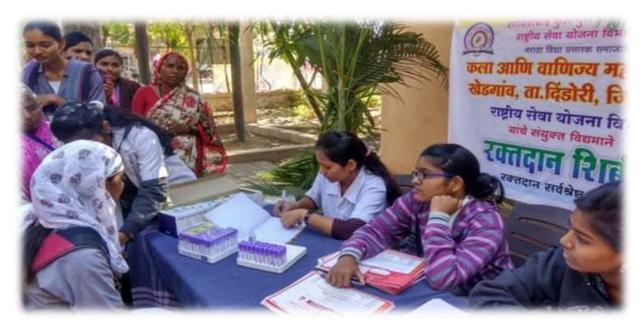

# 3. Screenshots of the photograph of extension activities conducted as in college website

Programme proposed to SPPU.

Principal Dr. D. N. Kare & College Staff Actively Participated in Blood Donation Camp.

Medicinal Tree Plantation activity by NSS Department with Shindwad Grampanchaynt & Mahindra Agri, Solutions Pvt. Ltd