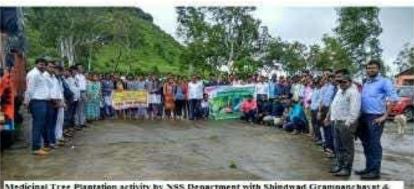

Programme proposed to SPPU.

Principal Dr. D. N. Kare & College Staff Actively Participated in Blood Donation Camp.

Medicinal Tree Plantation activity by NSS Department with Shindwad Grampanchaynt & Mahindra Agri, Solutions Pvt. Ltd