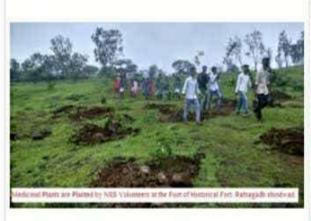

Programme proposed to SPPU.

Principal Dr. D. N. Kare & College Staff Actively Participated in Blood Donation Camp.

Medicinal Tree Plantation activity by NSS Department with Shindwad Grampanchaynt & Mahindra Agri, Solutions Pvt. Ltd