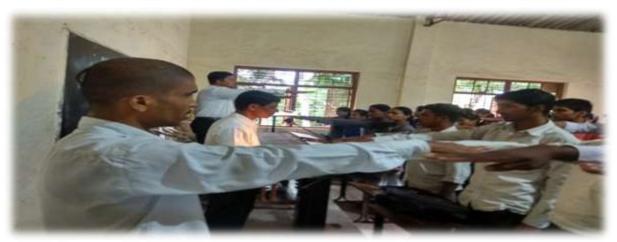

# 3. Screenshots of the photograph of extension activities conducted as in college website

Programme proposed to SPPU.

Principal Dr. D. N. Kare & College Staff Actively Participated in Blood Donation Camp.

Medicinal Tree Plantation activity by NSS Department with Shindwad Grampanchaynt & Mahindra Agri, Solutions Pvt. Ltd