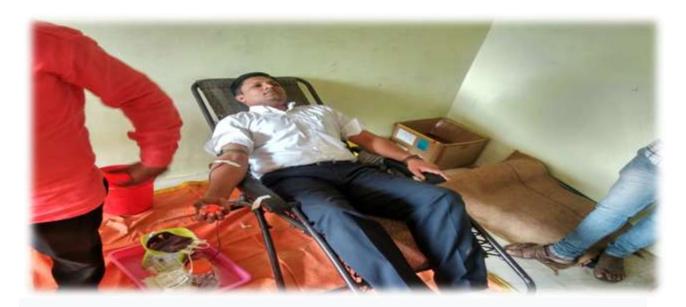

Programme proposed to SPPU.

Principal Dr. D. N. Kare & College Staff Actively Participated in Blood Donation Camp.

Medicinal Tree Plantation activity by NSS Department with Shindwad Grampanchaynt & Mahindra Agri, Solutions Pvt. Ltd