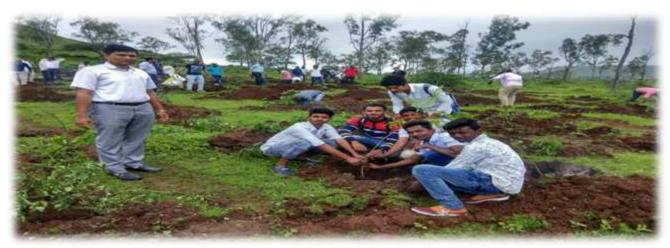

# 3. Screenshots of the photograph of extension activities conducted as in college website

Programme proposed to SPPU.

Principal Dr. D. N. Kare & College Staff Actively Participated in Blood Donation Camp.

Medicinal Tree Plantation activity by NSS Department with Shindwad Grampanchaynt & Mahindra Agri, Solutions Pvt. Ltd