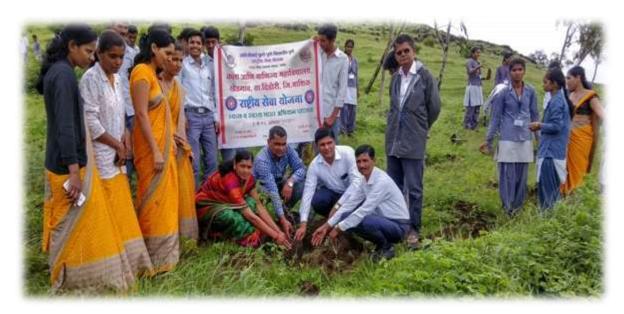

# 3. Screenshots of the photograph of extension activities conducted as in college website

Programme proposed to SPPU.

Principal Dr. D. N. Kare & College Staff Actively Participated in Blood Donation Camp.

Medicinal Tree Plantation activity by NSS Department with Shindwad Grampanchaynt & Mahindra Agri, Solutions Pvt. Ltd