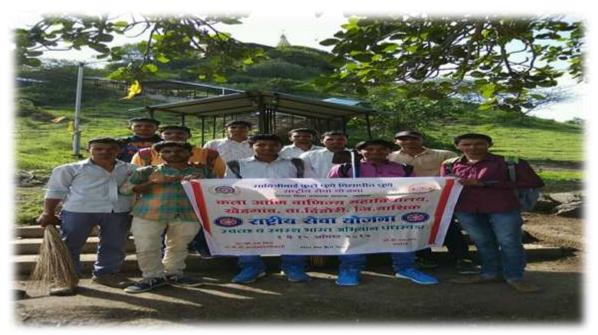

# 3. Screenshots of the photograph of extension activities conducted as in college website

Programme proposed to SPPU.

Principal Dr. D. N. Kare & College Staff Actively Participated in Blood Donation Camp.

Medicinal Tree Plantation activity by NSS Department with Shindwad Grampanchaynt & Mahindra Agri, Solutions Pvt. Ltd