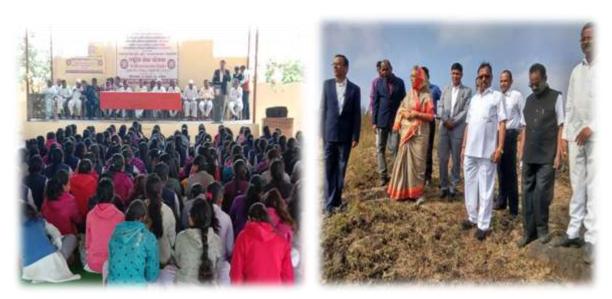

# 3. Screenshots of the photograph of extension activities conducted as in college website

### Gallery

Sarchitnis of MVP Hon'ble Smt Neelimatai Pawar, MVP Director Shri Dattatraya Patil, Principal and Governing Body of MVP visited to Dam

Programme proposed to SPPU.

Principal Dr. D. N. Kare & College Staff Actively Participated in Blood Donation Camp.

Medicinal Tree Plantation activity by NSS Department with Shindwad Grampanchaynt & Mahindra Agri, Solutions Pvt. Ltd