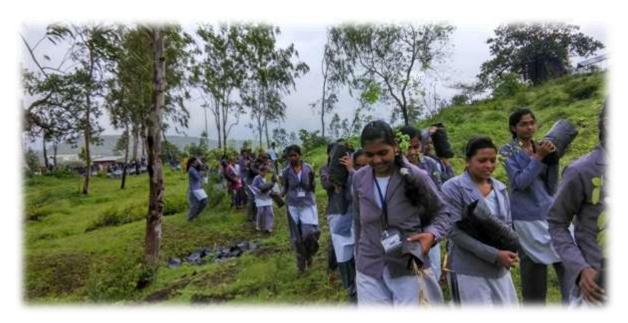

# 3. Screenshots of the photograph of extension activities conducted as in college website

Programme proposed to SPPU.

Principal Dr. D. N. Kare & College Staff Actively Participated in Blood Donation Camp.

Medicinal Tree Plantation activity by NSS Department with Shindwad Grampanchaynt & Mahindra Agri, Solutions Pvt. Ltd