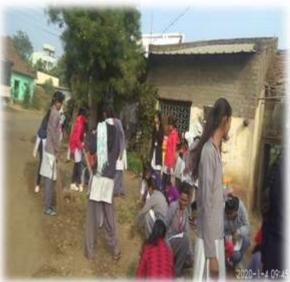

# 3. Screenshots of the photograph of extension activities conducted as in college website

Programme proposed to SPPU.

Principal Dr. D. N. Kare & College Staff Actively Participated in Blood Donation Camp.

Medicinal Tree Plantation activity by NSS Department with Shindwad Grampanchaynt & Mahindra Agri, Solutions Pvt. Ltd