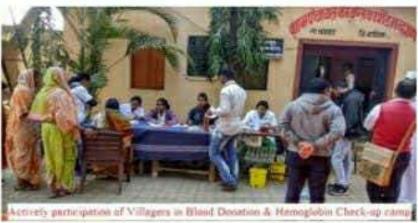

# 3. Screenshots of the photograph of extension activities conducted as in college website

Programme proposed to SPPU.

Principal Dr. D. N. Kare & College Staff Actively Participated in Blood Donation Camp.

Medicinal Tree Plantation activity by NSS Department with Shindwad Grampanchaynt & Mahindra Agri, Solutions Pvt. Ltd