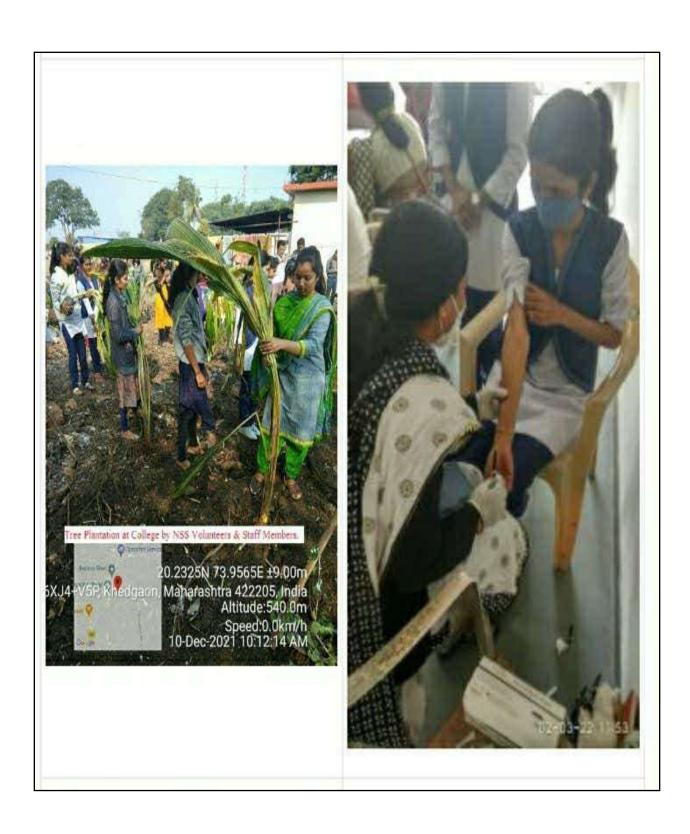

# 3. Screenshots of the photograph of extension activities conducted as in college website

Programme proposed to SPPU.

Principal Dr. D. N. Kare & College Staff Actively Participated in Blood Donation Camp.

Medicinal Tree Plantation activity by NSS Department with Shindwad Grampanchaynt & Mahindra Agri, Solutions Pvt. Ltd