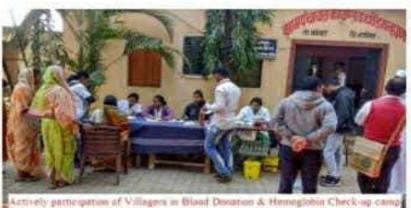

# 3. Screenshots of the photograph of extension activities conducted as in college website

#### **Tree Plantation**

| Sr. No. | Name of the Students     | Signature     |
|---------|--------------------------|---------------|
| 1       | Aber Nilesh Rangamith.   | NADOC.        |
| 2       | Barkale Dipali Madhukar  | DMB           |
| 3       | Baste Vicky Somnath      | B v. 5        |
| 4       | dhotre Jayshai gopinath  | dhotaeJ.      |
| 5       | Dokhale Rohini Ambadas   | R.AD          |
| 6       | Anscri Aftab Nasim       | A Ansari      |
| 7       | Baste chetan Ankush      | C.A. Baste    |
| 8       | Bhalegao vibral yaphvant | B.V.4         |
| 9       | chotre onker sunil       | dhotore oms   |
| 10      | Bagul Akush Ahanda       | A BASH        |
| 11      | Baste Gayatri Ratan      | G.R. Baste    |
| 12      | Riggai Posta tounibukea  | B.P.I         |
| 13      | dokale Askini Anil       | dokheAA.      |
| 14      | pokhale sonali Rajendea  | 5. R.D        |
| 15      | Ghumare Akshay Nivrutti  | A. N. G       |
| 16      | Bagul Avinash Sanjay     | A.Bagul       |
| 17      | Baste Kajal Dilip        | OD B          |
| 18      | Bombale wagesh khandrao  |               |
| 19      | dokhle nich dilip        | dokte Nishd   |
| 20      | Gangode Savita Anil      |               |
| 21      | Jadhav Kajal Visha       | S. A. Gangade |
| 22      | Jagtap Pratima Sanjaj    | Post.         |
| 23      | Barde Amol Arun          | A. Garde      |