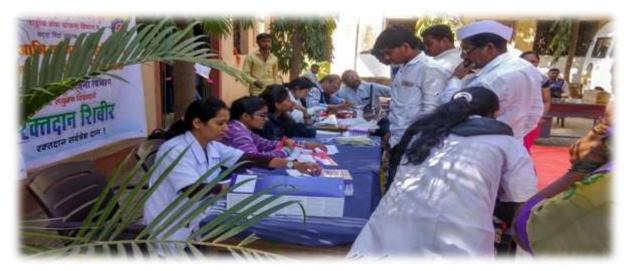

# 3. Screenshots of the photograph of extension activities conducted as in college website

Programme proposed to SPPU.

Principal Dr. D. N. Kare & College Staff Actively Participated in Blood Donation Camp.

Medicinal Tree Plantation activity by NSS Department with Shindwad Grampanchaynt & Mahindra Agri, Solutions Pvt. Ltd