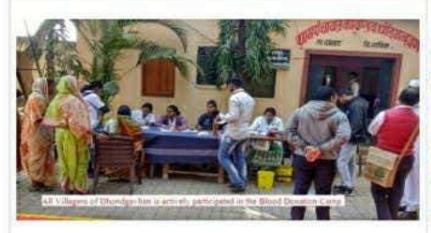

Programme proposed to SPPU.

Principal Dr. D. N. Kare & College Staff Actively Participated in Blood Donation Camp.

Medicinal Tree Plantation activity by NSS Department with Shindwad Grampanchaynt & Mahindra Agri, Solutions Pvt. Ltd