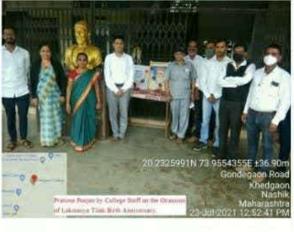

### Gallery

Sarchitnis of MVP Hon'ble Smt Neelimatai Pawar, MVP Director Shri Dattatraya Patil, Principal and Governing Body of MVP visited to Dam