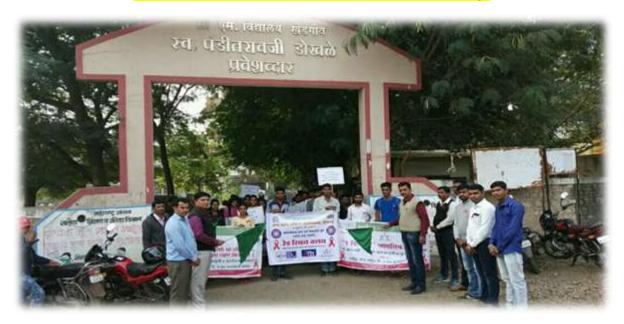

# 3. Screenshots of the photograph of extension activities conducted as in college website

### Gallery

Sarchitnis of MVP Hon'ble Smt Neelimatai Pawar, MVP Director Shri Dattatraya Patil, Principal and Governing Body of MVP visited to Dam

Programme proposed to SPPU.

Principal Dr. D. N. Kare & College Staff Actively Participated in Blood Donation Camp.

Medicinal Tree Plantation activity by NSS Department with Shindwad Grampanchaynt & Mahindra Agri, Solutions Pvt. Ltd