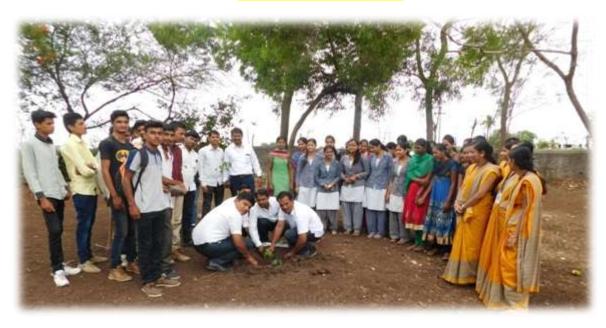

# 3. Screenshots of the photograph of extension activities conducted as in college website

Programme proposed to SPPU.

Principal Dr. D. N. Kare & College Staff Actively Participated in Blood Donation Camp.

Medicinal Tree Plantation activity by NSS Department with Shindwad Grampanchaynt & Mahindra Agri, Solutions Pvt. Ltd