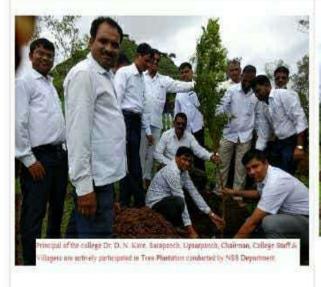

Programme proposed to SPPU.

Principal Dr. D. N. Kare & College Staff Actively Participated in Blood Donation Camp.

Medicinal Tree Plantation activity by NSS Department with Shindwad Grampanchaynt & Mahindra Agri, Solutions Pvt. Ltd