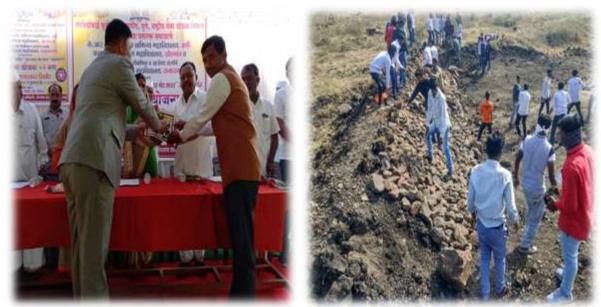

# 3. Screenshots of the photograph of extension activities conducted as in college website

Programme proposed to SPPU.

Principal Dr. D. N. Kare & College Staff Actively Participated in Blood Donation Camp.

Medicinal Tree Plantation activity by NSS Department with Shindwad Grampanchaynt & Mahindra Agri, Solutions Pvt. Ltd