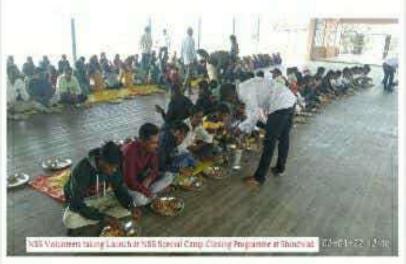

# 3. Screenshots of the photograph of extension activities conducted as in college website

### Arts & Commerce College, Khedgaon

♠ Khedgaon, Tal-Dindori, Dist-Nashik 422205.

ID No.:- PU/NS/AC/76(2003), College Code :- 732, Center No.:-163, AISHE :- C-41301

| Home      | About Us~ | Academics | Departments | Facilities | Students Corner | Feedback~ |
|-----------|-----------|-----------|-------------|------------|-----------------|-----------|
| Services~ | Gallery   | Contact   |             |            |                 |           |

### Gallery

Sarchitnis of MVP Hon'ble Smt Neelimatai Pawar, MVP Director Shri Dattatraya Patil, Principal and Governing Body of MVP visited to Dam