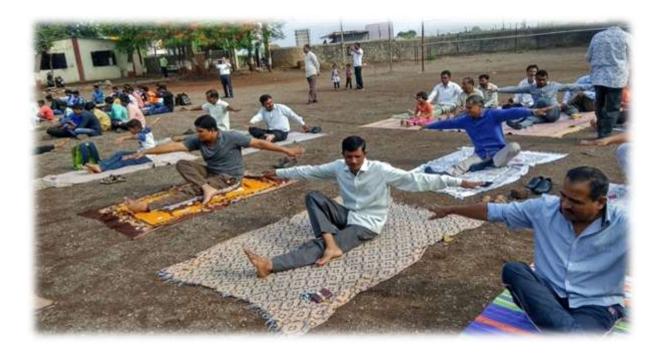

| Sr.<br>No. | Name Of<br>Extension<br>Program                         | Organizing<br>Unit              | Collaborating<br>Agency | Academic<br>Year | Number of students participated in Extension Activities throughout academic year without repeating same student more than once in year |
|------------|---------------------------------------------------------|---------------------------------|-------------------------|------------------|----------------------------------------------------------------------------------------------------------------------------------------|
|            | <del>,</del>                                            | A                               | cademic Year 201        | 6-17             |                                                                                                                                        |
| 1          | Health Awareness Campaign On International Yoga Day     | NSS                             |                         |                  |                                                                                                                                        |
| 2          | Campaign<br>Against Female<br>Foeticide                 | NSS                             |                         |                  |                                                                                                                                        |
| 3          | NSS Winter<br>Camp                                      | NSS                             |                         |                  |                                                                                                                                        |
| 4          | Tree Plantation At College                              | NSS                             |                         |                  |                                                                                                                                        |
| 5          | Cleanliness<br>Campaign<br>On Mahatma<br>Gandhi Jayanti | NSS                             |                         | 2016-17          | 265                                                                                                                                    |
| 6          | Student Personality Development Camp                    | Student<br>Development<br>Board |                         |                  |                                                                                                                                        |
| 7          | Dr. Babasaheb<br>Jayakar Lecture<br>Series              | Extra-Mural<br>Studies          |                         |                  |                                                                                                                                        |
| 8          | Sant Gadgebaba<br>Senior Citizen<br>Lecture Series      | Extra-Mural<br>Studies          |                         |                  |                                                                                                                                        |
|            |                                                         | A                               | cademic Year 201        | 7-18             |                                                                                                                                        |
| 9          | Health Awareness Campaign On International Yoga Day     | NSS                             |                         | 2017-18          | 319                                                                                                                                    |