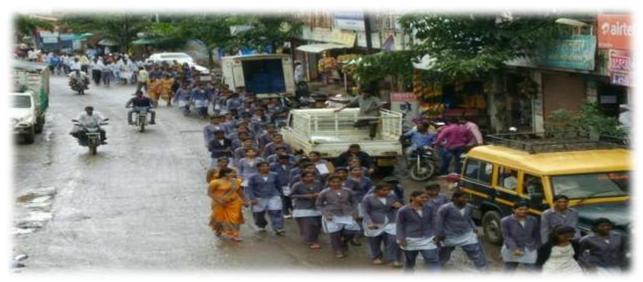

# 3. Screenshots of the photograph of extension activities conducted as in college website

Programme proposed to SPPU.

Principal Dr. D. N. Kare & College Staff Actively Participated in Blood Donation Camp.

Medicinal Tree Plantation activity by NSS Department with Shindwad Grampanchaynt & Mahindra Agri, Solutions Pvt. Ltd