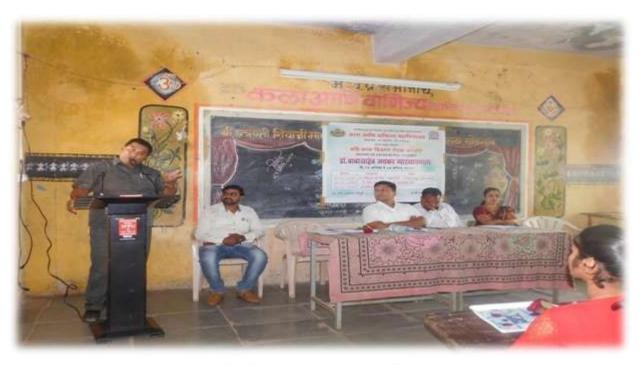

# 3. Screenshots of the photograph of extension activities conducted as in college website

### Arts & Commerce College, Khedgaon

♠ Khedgaon, Tal-Dindori, Dist-Nashik 422205.

ID No.:- PU/NS/AC/76(2003), College Code :- 732, Center No.:-163, AISHE :- C-41301

| Home      | About Us~ | Academics | Departments | Facilities | Students Corner | Feedback~ |
|-----------|-----------|-----------|-------------|------------|-----------------|-----------|
| Services~ | Gallery   | Contact   |             |            |                 |           |

### Gallery

Sarchitnis of MVP Hon'ble Smt Neelimatai Pawar, MVP Director Shri Dattatraya Patil, Principal and Governing Body of MVP visited to Dam