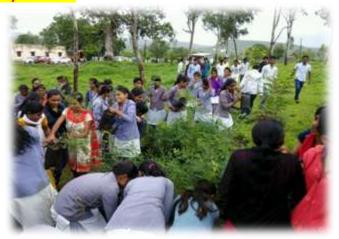

Programme proposed to SPPU.

Principal Dr. D. N. Kare & College Staff Actively Participated in Blood Donation Camp.

Medicinal Tree Plantation activity by NSS Department with Shindwad Grampanchaynt & Mahindra Agri, Solutions Pvt. Ltd