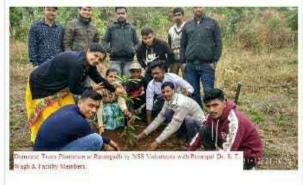

Programme proposed to SPPU.

Principal Dr. D. N. Kare & College Staff Actively Participated in Blood Donation Camp.

Medicinal Tree Plantation activity by NSS Department with Shindwad Grampanchaynt & Mahindra Agri, Solutions Pvt. Ltd