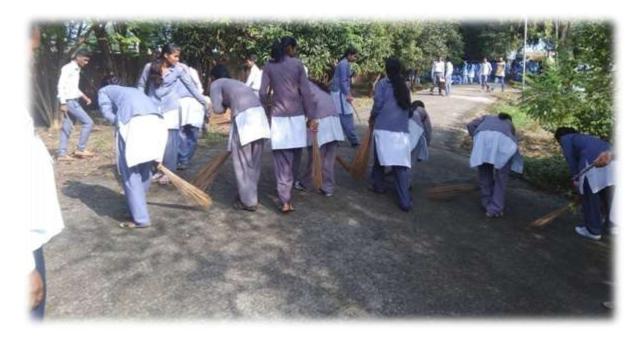

# 3. Screenshots of the photograph of extension activities conducted as in college website