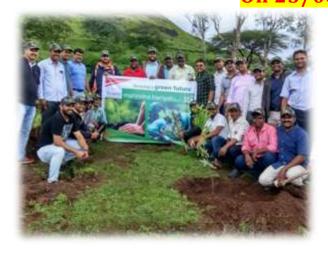

Programme proposed to SPPU.

Principal Dr. D. N. Kare & College Staff Actively Participated in Blood Donation Camp.

Medicinal Tree Plantation activity by NSS Department with Shindwad Grampanchaynt & Mahindra Agri, Solutions Pvt. Ltd