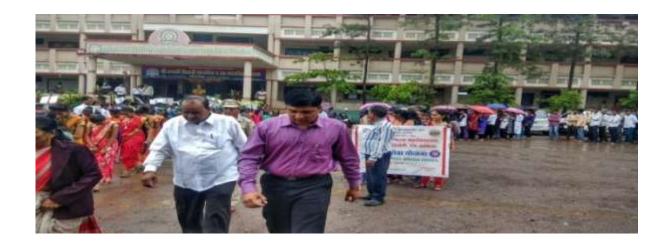

# 3. Screenshots of the photograph of extension activities conducted as in college website

Programme proposed to SPPU.

Principal Dr. D. N. Kare & College Staff Actively Participated in Blood Donation Camp.

Medicinal Tree Plantation activity by NSS Department with Shindwad Grampanchaynt & Mahindra Agri, Solutions Pvt. Ltd