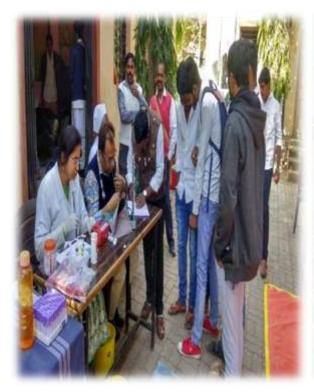

Programme proposed to SPPU.

Principal Dr. D. N. Kare & College Staff Actively Participated in Blood Donation Camp.

Medicinal Tree Plantation activity by NSS Department with Shindwad Grampanchaynt & Mahindra Agri, Solutions Pvt. Ltd