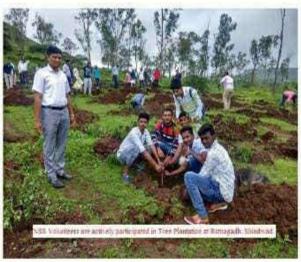

Programme proposed to SPPU.

Principal Dr. D. N. Kare & College Staff Actively Participated in Blood Donation Camp.

Medicinal Tree Plantation activity by NSS Department with Shindwad Grampanchaynt & Mahindra Agri, Solutions Pvt. Ltd