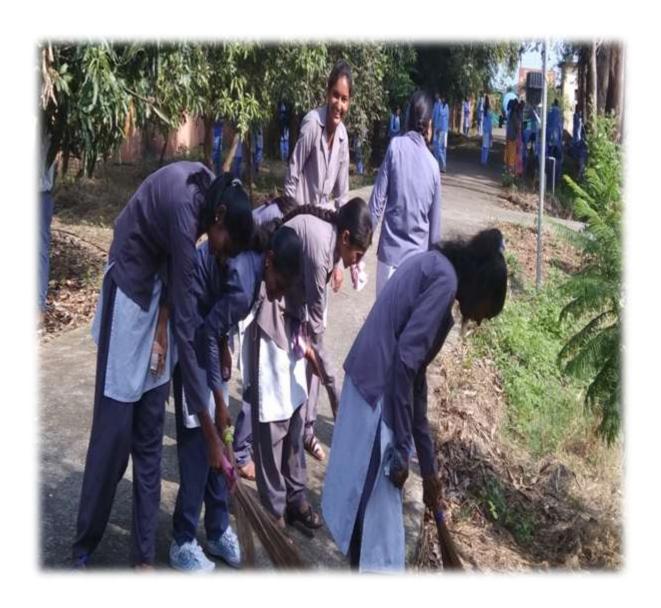

# 3. Screenshots of the photograph of extension activities conducted as in college website