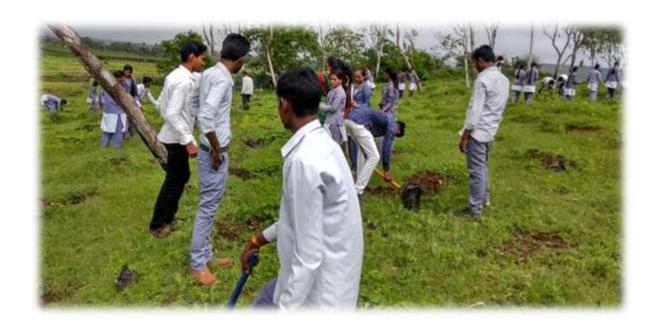

# 3. Screenshots of the photograph of extension activities conducted as in college website

Programme proposed to SPPU.

Principal Dr. D. N. Kare & College Staff Actively Participated in Blood Donation Camp.

Medicinal Tree Plantation activity by NSS Department with Shindwad Grampanchaynt & Mahindra Agri, Solutions Pvt. Ltd