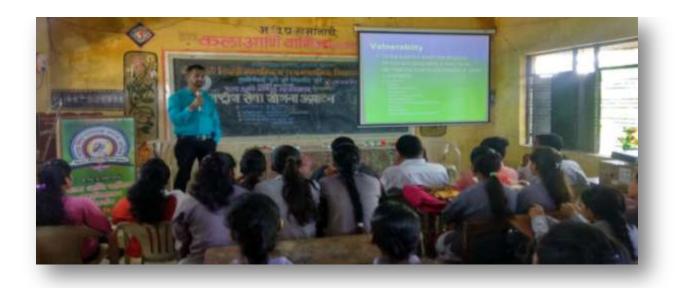

# 3. Screenshots of the photograph of extension activities conducted as in college website

Programme proposed to SPPU.

Principal Dr. D. N. Kare & College Staff Actively Participated in Blood Donation Camp.

Medicinal Tree Plantation activity by NSS Department with Shindwad Grampanchaynt & Mahindra Agri, Solutions Pvt. Ltd