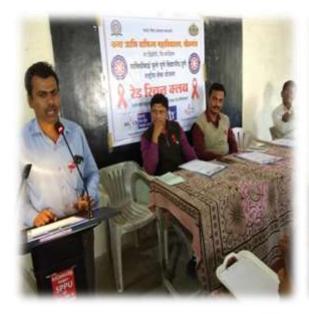

# 3. Screenshots of the photograph of extension activities conducted as in college website

### Gallery

Sarchitnis of MVP Hon'ble Smt Neelimatai Pawar, MVP Director Shri Dattatraya Patil, Principal and Governing Body of MVP visited to Dam

Programme proposed to SPPU.

Principal Dr. D. N. Kare & College Staff Actively Participated in Blood Donation Camp.

Medicinal Tree Plantation activity by NSS Department with Shindwad Grampanchaynt & Mahindra Agri, Solutions Pvt. Ltd