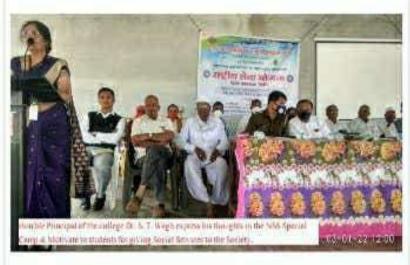

# 3. Screenshots of the photograph of extension activities conducted as in college website

### Arts & Commerce College, Khedgaon

♠ Khedgaon, Tal-Dindori, Dist-Nashik 422205.

ID No.:- PU/NS/AC/76(2003), College Code :- 732, Center No.:-163, AISHE :- C-41301

| Home      | About Us~ | Academics | Departments | Facilities | Students Corner | Feedback~ |
|-----------|-----------|-----------|-------------|------------|-----------------|-----------|
| Services~ | Gallery   | Contact   |             |            |                 |           |

### Gallery

Sarchitnis of MVP Hon'ble Smt Neelimatai Pawar, MVP Director Shri Dattatraya Patil, Principal and Governing Body of MVP visited to Dam