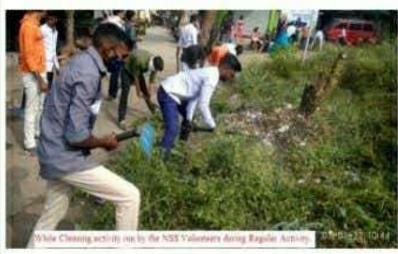

# 3. Screenshots of the photograph of extension activities conducted as in college website

### Arts & Commerce College, Khedgaon

♠ Khedgaon, Tal-Dindori, Dist-Nashik 422205.

ID No.:- PU/NS/AC/76(2003), College Code :- 732, Center No.:-163, AISHE :- C-41301

| Home      | About Us~ | Academics | Departments | Facilities | Students Corner | Feedback~ |
|-----------|-----------|-----------|-------------|------------|-----------------|-----------|
| Services~ | Gallery   | Contact   |             |            |                 |           |

### Gallery

Sarchitnis of MVP Hon'ble Smt Neelimatai Pawar, MVP Director Shri Dattatraya Patil, Principal and Governing Body of MVP visited to Dam