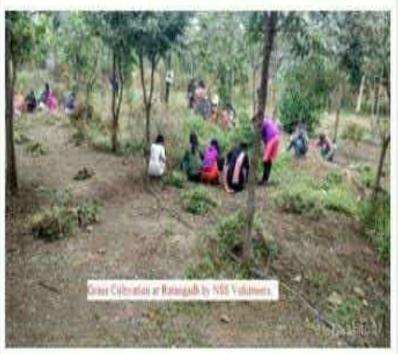

| 10 | Tree Plantation At College                                    | NSS                             |                                                                                  |
|----|---------------------------------------------------------------|---------------------------------|----------------------------------------------------------------------------------|
| 11 | Tree Plantation At Ratnagad                                   | NSS                             | NSS Collaborating With Mahindra Agri Solutions Ltd.                              |
| 12 | Swachhata Hich<br>Seva(Cleanliness<br>Is Service<br>Campaign) | NSS                             |                                                                                  |
| 13 | Clean And<br>Healthy India<br>Campaign                        | NSS                             |                                                                                  |
| 14 | Ratngad<br>Cleaning<br>Activity Report                        | NSS                             |                                                                                  |
| 15 | NSS Day                                                       | NSS                             |                                                                                  |
| 16 | Aids Awareness<br>Campaign                                    | NSS                             |                                                                                  |
| 17 | NSS Winter<br>Camp                                            | NSS                             |                                                                                  |
| 18 | Voting<br>Awareness<br>Campaign                               | NSS                             |                                                                                  |
| 19 | Social<br>Reconciliation<br>Week                              | NSS                             |                                                                                  |
| 20 | Dr. Babasaheb<br>Jayakar Lecture<br>Series                    | Extra-Mural<br>Studies          |                                                                                  |
| 21 | Sant Gadgebaba<br>Senior Citizen<br>Lecture Series            | Extra-Mural<br>Studies          |                                                                                  |
| 22 | Student<br>Personality<br>Development<br>Camp                 | Student<br>Development<br>Board |                                                                                  |
| 23 | Nirbhay Kanya<br>Abhiyan                                      | Student<br>Development<br>Board |                                                                                  |
| 24 | Blood Donation<br>Camp                                        | NSS                             | NSS Collaborating With MVP's Dr. Vasantrao Pawar Medical College, Aadgaon (Dist. |