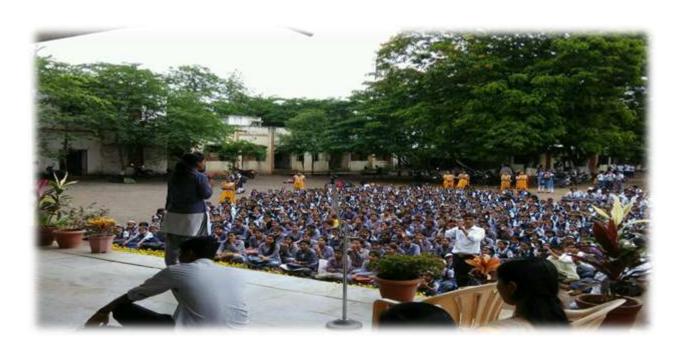

# 3. Screenshots of the photograph of extension activities conducted as in college website

Programme proposed to SPPU.

Principal Dr. D. N. Kare & College Staff Actively Participated in Blood Donation Camp.

Medicinal Tree Plantation activity by NSS Department with Shindwad Grampanchaynt & Mahindra Agri, Solutions Pvt. Ltd