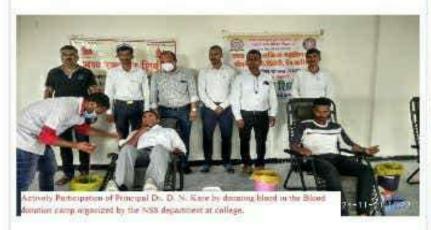

Programme proposed to SPPU.

Principal Dr. D. N. Kare & College Staff Actively Participated in Blood Donation Camp.

Medicinal Tree Plantation activity by NSS Department with Shindwad Grampanchaynt & Mahindra Agri, Solutions Pvt. Ltd