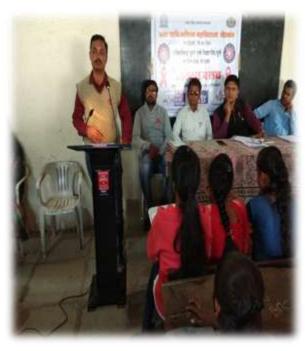

# 3. Screenshots of the photograph of extension activities conducted as in college website

### Gallery

Sarchitnis of MVP Hon'ble Smt Neelimatai Pawar, MVP Director Shri Dattatraya Patil, Principal and Governing Body of MVP visited to Dam

Programme proposed to SPPU.

Principal Dr. D. N. Kare & College Staff Actively Participated in Blood Donation Camp.

Medicinal Tree Plantation activity by NSS Department with Shindwad Grampanchaynt & Mahindra Agri, Solutions Pvt. Ltd