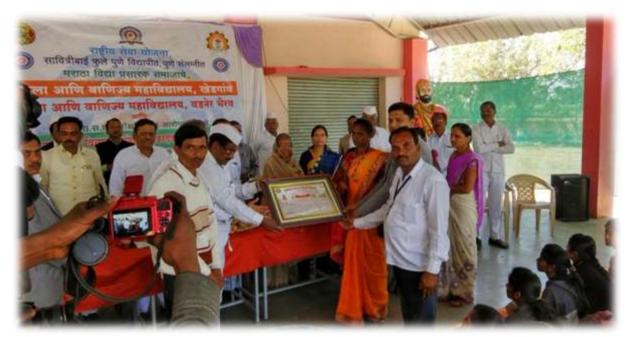

# 3. Screenshots of the photograph of extension activities conducted as in college website

### Arts & Commerce College, Khedgaon

♠ Khedgaon, Tal-Dindori, Dist-Nashik 422205.

ID No.:- PU/NS/AC/76(2003), College Code :- 732, Center No.:-163, AISHE :- C-41301

| Home      | About Us~ | Academics | Departments | Facilities | Students Corner | Feedback~ |
|-----------|-----------|-----------|-------------|------------|-----------------|-----------|
| Services~ | Gallery   | Contact   |             |            |                 |           |

### Gallery

Sarchitnis of MVP Hon'ble Smt Neelimatai Pawar, MVP Director Shri Dattatraya Patil, Principal and Governing Body of MVP visited to Dam