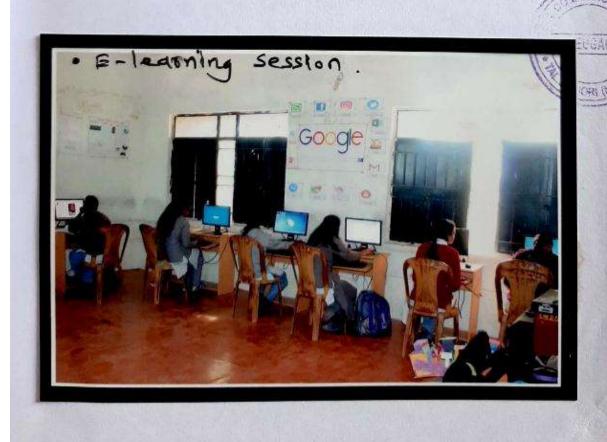

this session was useful from the knowledge and information point of view                               |                 | -            | -         | -              |  |
| ddi       | tional Comments & Suggestions for future:                                                                       |                 |              |           |                |  |
| ate       | 28/00/18                                                                                                        |                 |              |           |                |  |
|           |                                                                                                                 |                 | THANK YOU.   |           |                |  |



· F-learning session on preparing Result Sheet













नाशिक, गुरुवार, २७ सप्टेंबर २०१८



खेडगाव : महाविद्यालयात गुरुवारी रोजगरक्षम कीशस्य कार्यक्रमात बोलताना सुनील बांडक: शेजारी डॉ. सोनाली पाटील, प्रास्त्रर्य डॉ. टीपक कारे.



मोहाडी, ता. ७ : साविजीबाई फुले पुणे विद्यापीठ व मराठा विद्याप्रसारक समाज संस्थेच्या कला व वाणिज्य महाविद्यालय, खेडणावतर्फे महाविद्यालयात डॉ. एम. अर. जयकर रोजगारक्षम कीशल्य कार्यक्रमाचे उद्घाटन उद्योगवर्षिमी संस्थेचे संचालक सुनील चांडक यांच्या हस्ते द्रीपप्रज्वलनाने झाले. चांडक यांची बदलत्या काळामध्ये तस्मांनी आपले स्वप्न साकार करणासाठी फक्त नोकरीवर अवलंबून न राहता स्वतःचे उद्योग-व्यवसाय उपे केले पाहिजेत. उद्योग वमारणीसाठी सरकारच्या विविध योजना उपलब्ध अस्त, इच्छाशक्ती असेल तर यश नक्कीच मिळू शकते, असे सांगितले. प्राचार्य डॉ. रोपक कारे अध्यक्षस्थानी होते. एमआरजेईएसचे समन्वयक प्रा. अनिल बचारे यांनी प्रास्ताविक