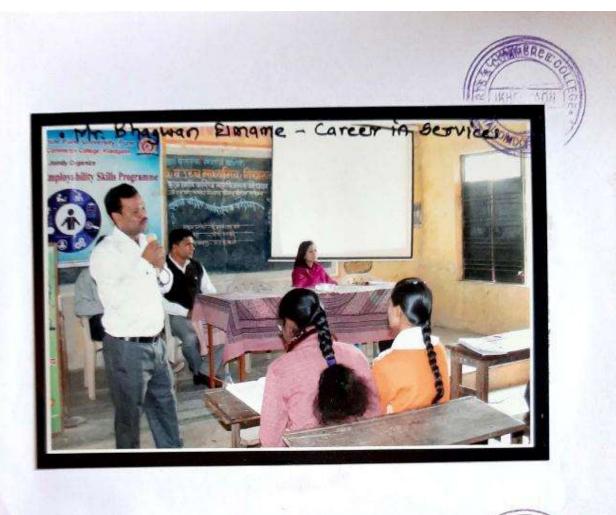

# 1.2.2.1 No. Of Add on/Certificate Programs are added within the Last 5 years:

| Sr.<br>No. | Name of Certificate Programs                        | Year    | No. of<br>Beneficiary | Page No.   |
|------------|-----------------------------------------------------|---------|-----------------------|------------|
| 1          | Soft Skills Development Training Programme          | 2016-17 | 56                    | 2 to 29    |
| 2          | Soft Skills Development Training Programme          | 2017-18 | 60                    | 30 to 56   |
| 3          | Dr. M. R. Jayakar Employability<br>Skills Programme | 2018-19 | 60                    | 57 to 102  |
| 4          | Basic Bakery/ Confectionary                         | 2019-20 | 20                    | 103 to 124 |
| 5          | Computer Application (Tally Course)                 | 2019-20 | 20                    | 125 to 145 |
| 6          | Value Education                                     | 2019-20 | 37                    | 146 to 156 |
| 7          | Employability Skill<br>Enhancement Programme        | 2019-20 | 37                    | 157 to 166 |
| 8          | Value Education                                     | 2020-21 | 63                    | 167 to 173 |
| 9          | Employability Skill Enhancement Programme           | 2020-21 | 63                    | 174 to 186 |