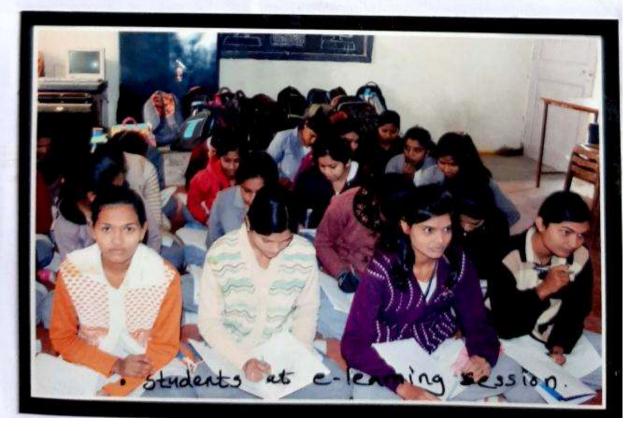

#### REPORT 2016-2017

Organized during 19/12/2016 to 29/12/2016

According to the scheme of Savitribai Phule Pune University of Pune, Our College established the SOFT SKILLS DEVELOPMENT CELL. Assistant Professor Ms. Sunita S. Borde is working as Co-ordinator and Mr. N.V. Nikam and Dr.Ms. M.K. Aher are working as members of the Cell. Under the regular activities of the cell a TEN days Soft Skills Development Training Programme was organized during 19/12/2016 to 29/12/2016. The programme was inaugurated by Mr. Sachin V. Bagul, Assistant Professor of B.Y.K. College of Commerce, Nashik, Principal Dr. D. N. Kare, Teachers and participant students of Third year B.A. and B.Com. Classes.