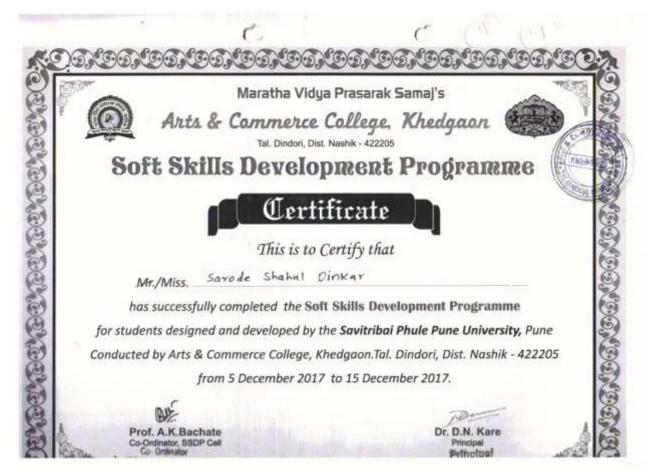

# 1.2.2.1 No. Of Add on/Certificate Programs are added within the Last 5 years:

| Sr.<br>No. | Name of Certificate Programs                        | Year    | No. of<br>Beneficiary | Page No.   |
|------------|-----------------------------------------------------|---------|-----------------------|------------|
| 1          | Soft Skills Development Training Programme          | 2016-17 | 56                    | 2 to 29    |
| 2          | Soft Skills Development Training Programme          | 2017-18 | 60                    | 30 to 56   |
| 3          | Dr. M. R. Jayakar Employability<br>Skills Programme | 2018-19 | 60                    | 57 to 102  |
| 4          | Basic Bakery/ Confectionary                         | 2019-20 | 20                    | 103 to 124 |
| 5          | Computer Application (Tally Course)                 | 2019-20 | 20                    | 125 to 145 |
| 6          | Value Education                                     | 2019-20 | 37                    | 146 to 156 |
| 7          | Employability Skill<br>Enhancement Programme        | 2019-20 | 37                    | 157 to 166 |
| 8          | Value Education                                     | 2020-21 | 63                    | 167 to 173 |
| 9          | Employability Skill Enhancement Programme           | 2020-21 | 63                    | 174 to 186 |

## Soft Skills Development Training Programme 2016-17

Translated Copy

University of Pune

Board of College & University Development University of Pune, Pune- 411007

Tele. No.

020-25601255

Dt.: 7 Jul., 2014

Ref.No.: PU/BCUD/176