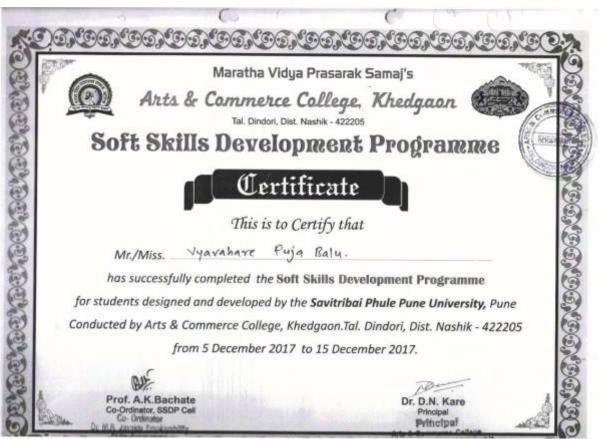

# 1.2.2.1 No. Of Add on/Certificate Programs are added within the Last 5 years:

| Sr.<br>No. | Name of Certificate Programs                        | Year    | No. of<br>Beneficiary | Page No.   |
|------------|-----------------------------------------------------|---------|-----------------------|------------|
| 1          | Soft Skills Development Training Programme          | 2016-17 | 56                    | 2 to 29    |
| 2          | Soft Skills Development Training Programme          | 2017-18 | 60                    | 30 to 56   |
| 3          | Dr. M. R. Jayakar Employability<br>Skills Programme | 2018-19 | 60                    | 57 to 102  |
| 4          | Basic Bakery/ Confectionary                         | 2019-20 | 20                    | 103 to 124 |
| 5          | Computer Application (Tally Course)                 | 2019-20 | 20                    | 125 to 145 |
| 6          | Value Education                                     | 2019-20 | 37                    | 146 to 156 |
| 7          | Employability Skill<br>Enhancement Programme        | 2019-20 | 37                    | 157 to 166 |
| 8          | Value Education                                     | 2020-21 | 63                    | 167 to 173 |
| 9          | Employability Skill Enhancement Programme           | 2020-21 | 63                    | 174 to 186 |

## Soft Skills Development Training Programme 2016-17

Translated Copy

University of Pune

Board of College & University Development University of Pune, Pune- 411007

Tele. No.

020-25601255

Dt.: 7 Jul., 2014

Ref.No.: PU/BCUD/176