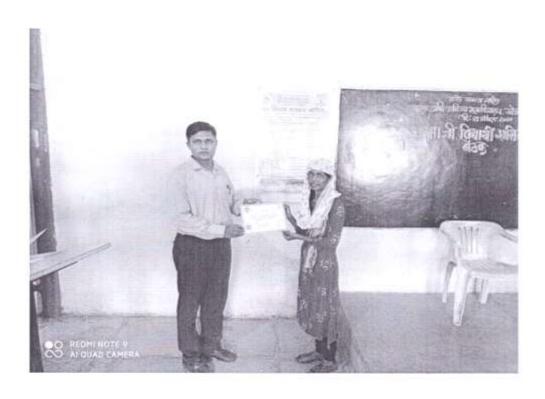

With the subject mentioned above, we would like to submit a detailed report of the Soft Skills Development Training Programme held at our Arts & Commerce College, Khedgaon Tal. Dindori, Dist. Nashik. We have attached with this letter, the Programme Activity report, statement of expenditure, Principal Certificate, Students' Attendance record and some photos of the sessions held during the programme.