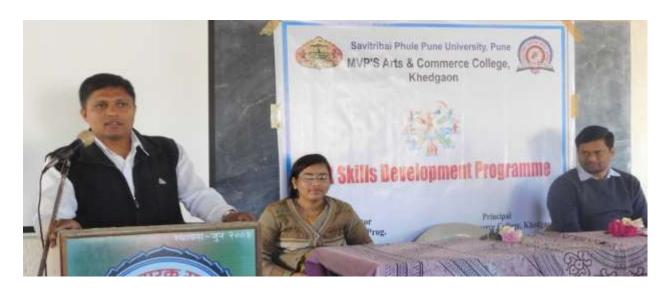

#### REPORT 2016-2017

Organized during 19/12/2016 to 29/12/2016

According to the scheme of Savitribai Phule Pune University of Pune, Our College established the SOFT SKILLS DEVELOPMENT CELL. Assistant Professor Ms. Sunita S. Borde is working as Co-ordinator and Mr. N.V. Nikam and Dr.Ms. M.K. Aher are working as members of the Cell. Under the regular activities of the cell a TEN days Soft Skills Development Training Programme was organized during 19/12/2016 to 29/12/2016. The programme was inaugurated by Mr. Sachin V. Bagul, Assistant Professor of B.Y.K. College of Commerce, Nashik, Principal Dr. D. N. Kare, Teachers and participant students of Third year B.A. and B.Com. Classes.