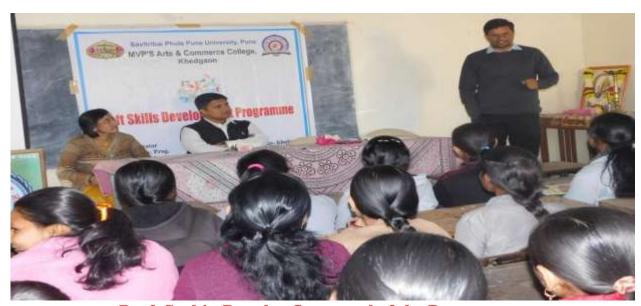

#### REPORT 2016-2017

Organized during 19/12/2016 to 29/12/2016

According to the scheme of Savitribai Phule Pune University of Pune, Our College established the SOFT SKILLS DEVELOPMENT CELL. Assistant Professor Ms. Sunita S. Borde is working as Co-ordinator and Mr. N.V. Nikam and Dr.Ms. M.K. Aher are working as members of the Cell. Under the regular activities of the cell a TEN days Soft Skills Development Training Programme was organized during 19/12/2016 to 29/12/2016. The programme was inaugurated by Mr. Sachin V. Bagul, Assistant Professor of B.Y.K. College of Commerce, Nashik, Principal Dr. D. N. Kare, Teachers and participant students of Third year B.A. and B.Com. Classes.