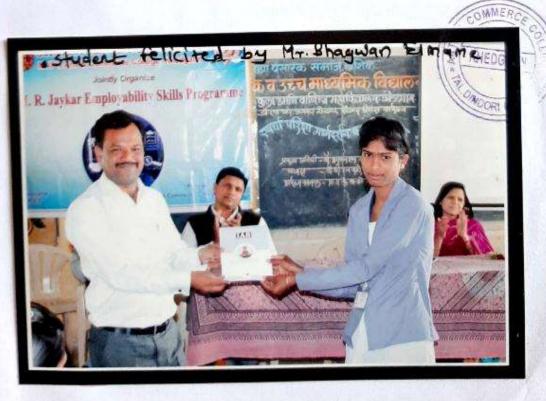

# 1.2.2.1 No. Of Add on/Certificate Programs are added within the Last 5 years:

| Sr.<br>No. | Name of Certificate Programs                        | Year    | No. of<br>Beneficiary | Page No.   |
|------------|-----------------------------------------------------|---------|-----------------------|------------|
| 1          | Soft Skills Development Training Programme          | 2016-17 | 56                    | 2 to 29    |
| 2          | Soft Skills Development Training Programme          | 2017-18 | 60                    | 30 to 56   |
| 3          | Dr. M. R. Jayakar Employability<br>Skills Programme | 2018-19 | 60                    | 57 to 102  |
| 4          | Basic Bakery/ Confectionary                         | 2019-20 | 20                    | 103 to 124 |
| 5          | Computer Application (Tally Course)                 | 2019-20 | 20                    | 125 to 145 |
| 6          | Value Education                                     | 2019-20 | 37                    | 146 to 156 |
| 7          | Employability Skill<br>Enhancement Programme        | 2019-20 | 37                    | 157 to 166 |
| 8          | Value Education                                     | 2020-21 | 63                    | 167 to 173 |
| 9          | Employability Skill Enhancement Programme           | 2020-21 | 63                    | 174 to 186 |