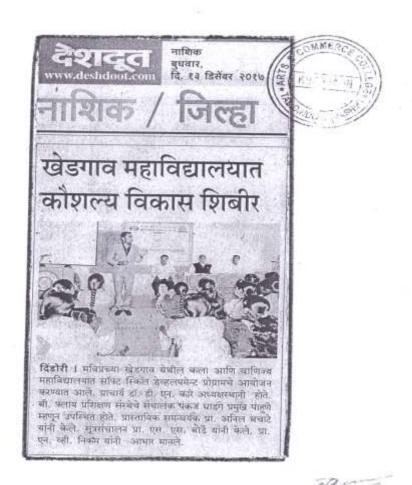

#### REPORT 2016-2017

Organized during 19/12/2016 to 29/12/2016

According to the scheme of Savitribai Phule Pune University of Pune, Our College established the SOFT SKILLS DEVELOPMENT CELL. Assistant Professor Ms. Sunita S. Borde is working as Co-ordinator and Mr. N.V. Nikam and Dr.Ms. M.K. Aher are working as members of the Cell. Under the regular activities of the cell a TEN days Soft Skills Development Training Programme was organized during 19/12/2016 to 29/12/2016. The programme was inaugurated by Mr. Sachin V. Bagul, Assistant Professor of B.Y.K. College of Commerce, Nashik, Principal Dr. D. N. Kare, Teachers and participant students of Third year B.A. and B.Com. Classes.

During this 10 days programme, following resource persons conducted sessions:

| Sr. | Day &      | Time             | Topic                         | Resource Person    |
|-----|------------|------------------|-------------------------------|--------------------|
| No. | Date       |                  | _                             |                    |
| 1   | Monday,    | 9:30 to 11:30 am | Inaugural Function            | Mr. Sachin Bagul   |
|     | 19/12/2016 | 11:30 to 1:30 pm | Introduction to Soft Skills   | Mr. Sachin Bagul   |
| 2   | Tuesday,   | 9:30 to 11:30 am | Goal Setting                  | Ms. Vaishali Gagre |
|     | 20/12/2016 | 11:30 to 1:30 pm | Critical Thinking             | Ms. Vaishali Gagre |
| 3   | Wednesday, | 9:30 to 11:30 am | Problem Solving               | Mr. Nakul Gade     |
|     | 21/12/2016 | 11:30 to 1:30 pm | Decision Making               | Mr. Nakul Gade     |
| 4   | Thursday,  | 9:30 to 11:30 am | Public Speaking               | Mr. Sachin Bagul   |
|     | 22/12/2016 | 11:30 to 1:30 pm | Extempore Speech              | Mr. Sachin Bagul   |
| 5   | Friday,    | 9:30 to 11:30 am | Positive Thinking             | Mr. S.D. Rajguru   |
|     | 23/12/2016 | 11:30 to 1:30 pm | Attitude Building             | Mr. S.D. Rajguru   |
| 6   | Saturday,  | 9:30 to 11:30 am | Creativity                    | Mr. A.K. Bachate   |
|     | 24/12/2016 | 11:30 to 1:30 pm | Imagination                   | Mr. A.K. Bachate   |
| 7   | Monday,    | 9:30 to 11:30 am | Communication Skills          | Dr. S.K. Binnor    |
|     | 26/12/2016 | 11:30 to 1:30 pm | Spoken English                | Dr. S.K. Binnor    |
| 8   | Tuesday,   | 9:30 to 11:30 am | Leadership                    | Dr. D.N. Kare      |
|     | 27/12/2016 | 11:30 to 1:30 pm | Team Management               | Dr. D.N. Kare      |
| 9   | Wednesday, | 9:30 to 11:30 am | Presentation Skills           | Dr.Ms. M.K. Aher   |
|     | 28/12/2016 | 11:30 to 1:30 pm | Opportunities in Competitive  | Mr. G.N. Pansare   |
|     |            |                  | Exams                         |                    |
| 10  | Thursday,  | 9:30 to 11:30 am | Opportunities in the Services | Mr. G.N. Pansare   |
|     | 29/12/2016 | 11:30 to 1:30 pm | Time Management               | Mr. P.U. Ughade    |
|     |            | 9:30 to 11:30 am | Valedictory Function          |                    |