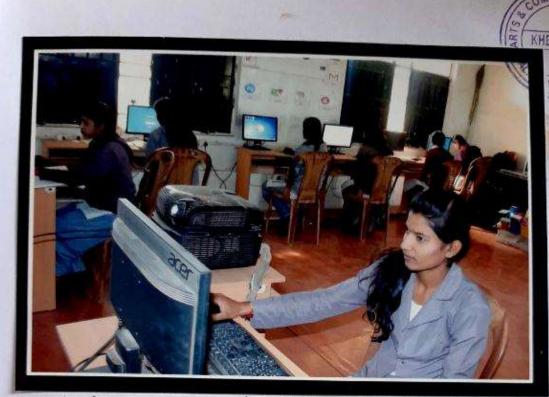

|                |  |
| 7         | How much this session was useful from the knowledge and information point of view                               |                 | -            | -         | -              |  |
| ddi       | tional Comments & Suggestions for future:                                                                       |                 |              |           |                |  |
| ate       | 28/00/18                                                                                                        |                 |              |           |                |  |
|           |                                                                                                                 |                 | THANK YOU.   |           |                |  |



· F-learning session on preparing Result Sheet













नाशिक, गुरुवार, २७ सप्टेंबर २०१८



खेडगाव : महाविद्यालयात गुरुवारी रोजगरक्षम कीशस्य कार्यक्रमात बोलताना सुनील बांडक: शेजारी डॉ. सोनाली पाटील, प्रास्त्रर्य डॉ. टीपक कारे.



मोहाडी, ता. ७ : साविजीबाई फुले पुणे विद्यापीठ व मराठा विद्याप्रसारक समाज संस्थेच्या कला व वाणिज्य महाविद्यालय, खेडणावतर्फे महाविद्यालयात डॉ. एम. अर. जयकर रोजगारक्षम कीशल्य कार्यक्रमाचे उद्घाटन उद्योगवर्षिमी संस्थेचे संचालक सुनील चांडक यांच्या हस्ते द्रीपप्रज्वलनाने झाले. चांडक यांची बदलत्या काळामध्ये तस्मांनी आपले स्वप्न साकार करणासाठी फक्त नोकरीवर अवलंबून न राहता स्वतःचे उद्योग-व्यवसाय उपे केले पाहिजेत. उद्योग वमारणीसाठी सरकारच्या विविध योजना उपलब्ध अस्त, इच्छाशक्ती असेल तर यश नक्कीच मिळू शकते, असे सांगितले. प्राचार्य डॉ. रोपक कारे अध्यक्षस्थानी होते. एमआरज