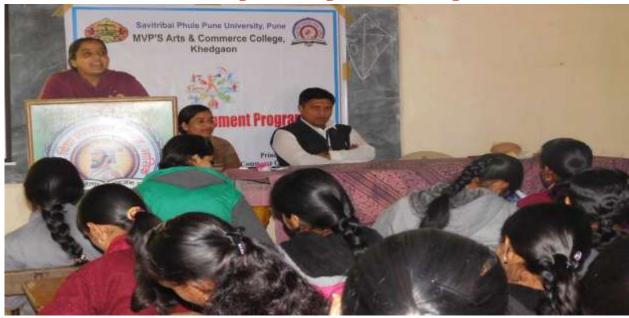

#### REPORT 2016-2017

Organized during 19/12/2016 to 29/12/2016

According to the scheme of Savitribai Phule Pune University of Pune, Our College established the SOFT SKILLS DEVELOPMENT CELL. Assistant Professor Ms. Sunita S. Borde is working as Co-ordinator and Mr. N.V. Nikam and Dr.Ms. M.K. Aher are working as members of the Cell. Under the regular activities of the cell a TEN days Soft Skills Development Training Programme was organized during 19/12/2016 to 29/12/2016. The programme was inaugurated by Mr. Sachin V. Bagul, Assistant Professor of B.Y.K. College of Commerce, Nashik, Principal Dr. D. N. Kare, Teachers and participant students of Third year B.A. and B.Com. Classes.

During this 10 days programme, following resource persons conducted sessions:

| Sr. | Day &      | Time             | Topic                         | Resource Person    |
|-----|------------|------------------|-------------------------------|--------------------|
| No. | Date       |                  | _                             |                    |
| 1   | Monday,    | 9:30 to 11:30 am | Inaugural Function            | Mr. Sachin Bagul   |
|     | 19/12/2016 | 11:30 to 1:30 pm | Introduction to Soft Skills   | Mr. Sachin Bagul   |
| 2   | Tuesday,   | 9:30 to 11:30 am | Goal Setting                  | Ms. Vaishali Gagre |
|     | 20/12/2016 | 11:30 to 1:30 pm | Critical Thinking             | Ms. Vaishali Gagre |
| 3   | Wednesday, | 9:30 to 11:30 am | Problem Solving               | Mr. Nakul Gade     |
|     | 21/12/2016 | 11:30 to 1:30 pm | Decision Making               | Mr. Nakul Gade     |
| 4   | Thursday,  | 9:30 to 11:30 am | Public Speaking               | Mr. Sachin Bagul   |
|     | 22/12/2016 | 11:30 to 1:30 pm | Extempore Speech              | Mr. Sachin Bagul   |
| 5   | Friday,    | 9:30 to 11:30 am | Positive Thinking             | Mr. S.D. Rajguru   |
|     | 23/12/2016 | 11:30 to 1:30 pm | Attitude Building             | Mr. S.D. Rajguru   |
| 6   | Saturday,  | 9:30 to 11:30 am | Creativity                    | Mr. A.K. Bachate   |
|     | 24/12/2016 | 11:30 to 1:30 pm | Imagination                   | Mr. A.K. Bachate   |
| 7   | Monday,    | 9:30 to 11:30 am | Communication Skills          | Dr. S.K. Binnor    |
|     | 26/12/2016 | 11:30 to 1:30 pm | Spoken English                | Dr. S.K. Binnor    |
| 8   | Tuesday,   | 9:30 to 11:30 am | Leadership                    | Dr. D.N. Kare      |
|     | 27/12/2016 | 11:30 to 1:30 pm | Team Management               | Dr. D.N. Kare      |
| 9   | Wednesday, | 9:30 to 11:30 am | Presentation Skills           | Dr.Ms. M.K. Aher   |
|     | 28/12/2016 | 11:30 to 1:30 pm | Opportunities in Competitive  | Mr. G.N. Pansare   |
|     |            |                  | Exams                         |                    |
| 10  | Thursday,  | 9:30 to 11:30 am | Opportunities in the Services | Mr. G.N. Pansare   |
|     | 29/12/2016 | 11:30 to 1:30 pm | Time Management               | Mr. P.U. Ughade    |
|     |            | 9:30 to 11:30 am | Valedictory Function          |                    |