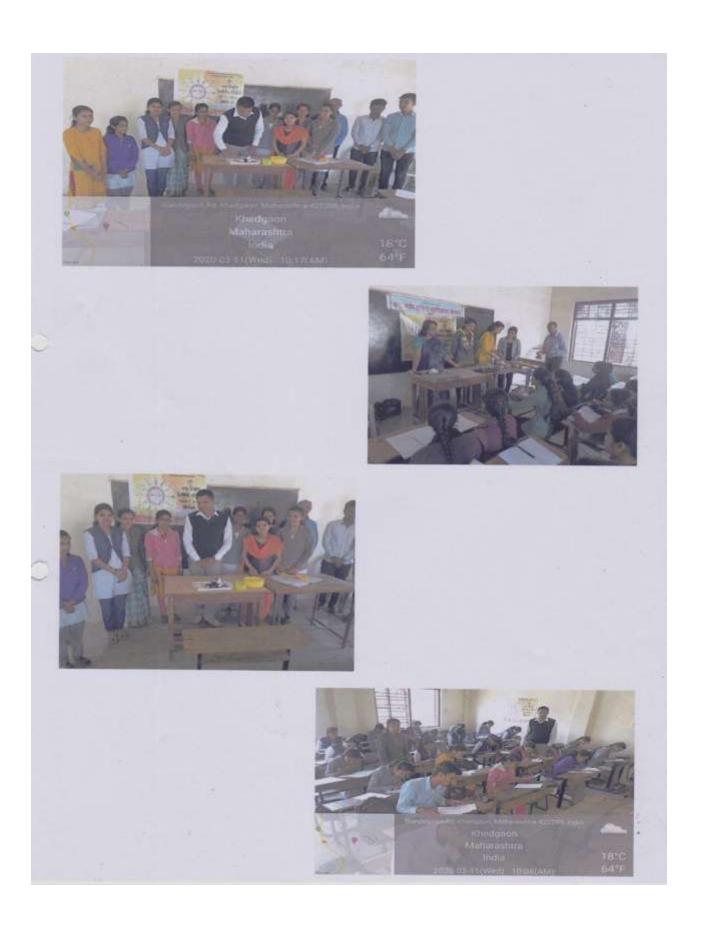

#### REPORT 2016-2017

Organized during 19/12/2016 to 29/12/2016

According to the scheme of Savitribai Phule Pune University of Pune, Our College established the SOFT SKILLS DEVELOPMENT CELL. Assistant Professor Ms. Sunita S. Borde is working as Co-ordinator and Mr. N.V. Nikam and Dr.Ms. M.K. Aher are working as members of the Cell. Under the regular activities of the cell a TEN days Soft Skills Development Training Programme was organized during 19/12/2016 to 29/12/2016. The programme was inaugurated by Mr. Sachin V. Bagul, Assistant Professor of B.Y.K. College of Commerce, Nashik, Principal Dr. D. N. Kare, Teachers and participant students of Third year B.A. and B.Com. Classes.

During this 10 days programme, following resource persons conducted sessions:

| Sr. | Day &      | Time             | Topic                         | Resource Person    |
|-----|------------|------------------|-------------------------------|--------------------|
| No. | Date       |                  | _                             |                    |
| 1   | Monday,    | 9:30 to 11:30 am | Inaugural Function            | Mr. Sachin Bagul   |
|     | 19/12/2016 | 11:30 to 1:30 pm | Introduction to Soft Skills   | Mr. Sachin Bagul   |
| 2   | Tuesday,   | 9:30 to 11:30 am | Goal Setting                  | Ms. Vaishali Gagre |
|     | 20/12/2016 | 11:30 to 1:30 pm | Critical Thinking             | Ms. Vaishali Gagre |
| 3   | Wednesday, | 9:30 to 11:30 am | Problem Solving               | Mr. Nakul Gade     |
|     | 21/12/2016 | 11:30 to 1:30 pm | Decision Making               | Mr. Nakul Gade     |
| 4   | Thursday,  | 9:30 to 11:30 am | Public Speaking               | Mr. Sachin Bagul   |
|     | 22/12/2016 | 11:30 to 1:30 pm | Extempore Speech              | Mr. Sachin Bagul   |
| 5   | Friday,    | 9:30 to 11:30 am | Positive Thinking             | Mr. S.D. Rajguru   |
|     | 23/12/2016 | 11:30 to 1:30 pm | Attitude Building             | Mr. S.D. Rajguru   |
| 6   | Saturday,  | 9:30 to 11:30 am | Creativity                    | Mr. A.K. Bachate   |
|     | 24/12/2016 | 11:30 to 1:30 pm | Imagination                   | Mr. A.K. Bachate   |
| 7   | Monday,    | 9:30 to 11:30 am | Communication Skills          | Dr. S.K. Binnor    |
|     | 26/12/2016 | 11:30 to 1:30 pm | Spoken English                | Dr. S.K. Binnor    |
| 8   | Tuesday,   | 9:30 to 11:30 am | Leadership                    | Dr. D.N. Kare      |
|     | 27/12/2016 | 11:30 to 1:30 pm | Team Management               | Dr. D.N. Kare      |
| 9   | Wednesday, | 9:30 to 11:30 am | Presentation Skills           | Dr.Ms. M.K. Aher   |
|     | 28/12/2016 | 11:30 to 1:30 pm | Opportunities in Competitive  | Mr. G.N. Pansare   |
|     |            |                  | Exams                         |                    |
| 10  | Thursday,  | 9:30 to 11:30 am | Opportunities in the Services | Mr. G.N. Pansare   |
|     | 29/12/2016 | 11:30 to 1:30 pm | Time Management               | Mr. P.U. Ughade    |
|     |            | 9:30 to 11:30 am | Valedictory Function          |                    |