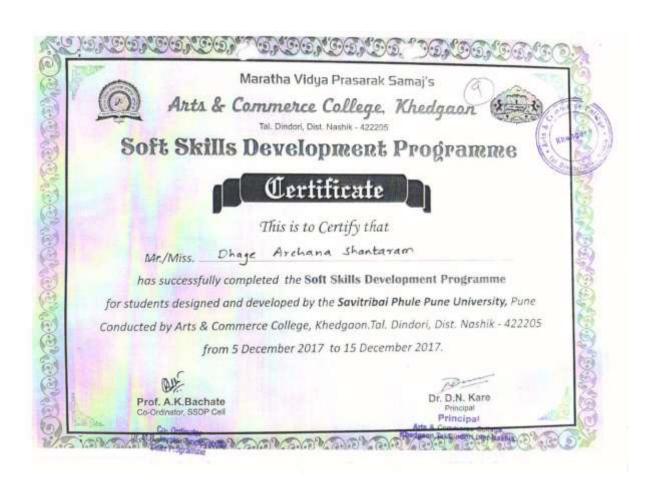

# 1.2.2.1 No. Of Add on/Certificate Programs are added within the Last 5 years:

| Sr.<br>No. | Name of Certificate Programs                        | Year    | No. of<br>Beneficiary | Page No.   |
|------------|-----------------------------------------------------|---------|-----------------------|------------|
| 1          | Soft Skills Development Training Programme          | 2016-17 | 56                    | 2 to 29    |
| 2          | Soft Skills Development Training Programme          | 2017-18 | 60                    | 30 to 56   |
| 3          | Dr. M. R. Jayakar Employability<br>Skills Programme | 2018-19 | 60                    | 57 to 102  |
| 4          | Basic Bakery/ Confectionary                         | 2019-20 | 20                    | 103 to 124 |
| 5          | Computer Application (Tally Course)                 | 2019-20 | 20                    | 125 to 145 |
| 6          | Value Education                                     | 2019-20 | 37                    | 146 to 156 |
| 7          | Employability Skill<br>Enhancement Programme        | 2019-20 | 37                    | 157 to 166 |
| 8          | Value Education                                     | 2020-21 | 63                    | 167 to 173 |
| 9          | Employability Skill Enhancement Programme           | 2020-21 | 63                    | 174 to 186 |

## Soft Skills Development Training Programme 2016-17

Translated Copy

University of Pune

Board of College & University Development University of Pune, Pune- 411007

Tele. No.

020-25601255

Dt.: 7 Jul., 2014

Ref.No.: PU/BCUD/176