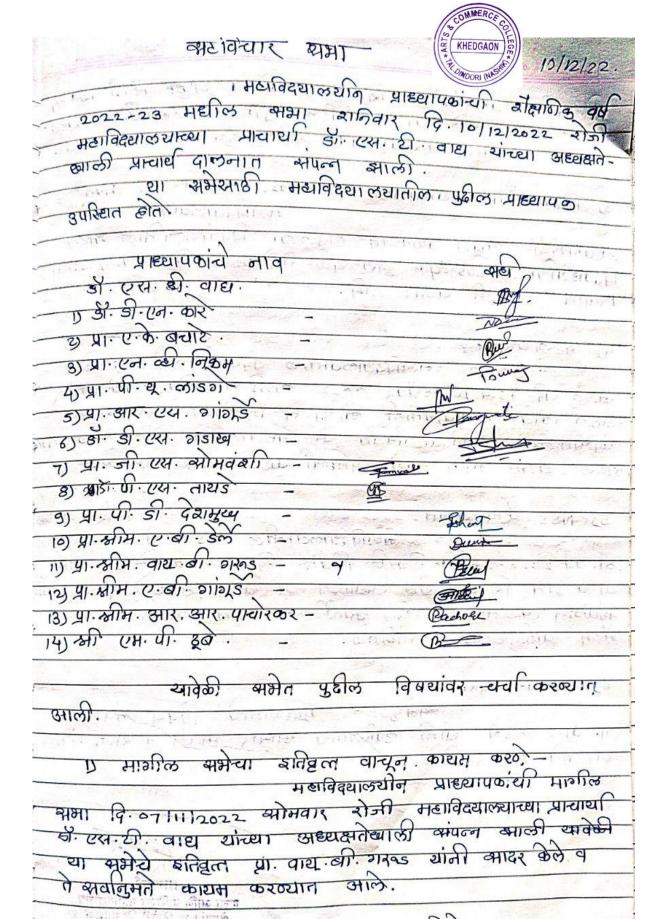

#### Arts and Commerce College, Khedgaon

Internal Quality Assurance Cell (IQAC)

The Third Meeting of IQAC for the academic year 2022-2023 was conducted on 02/01/2023 at 10.00 a.m. in IQAC Hall under the guidance of representatives of the management, the principal and senior faculties. The activities carried out by the college are listed below: