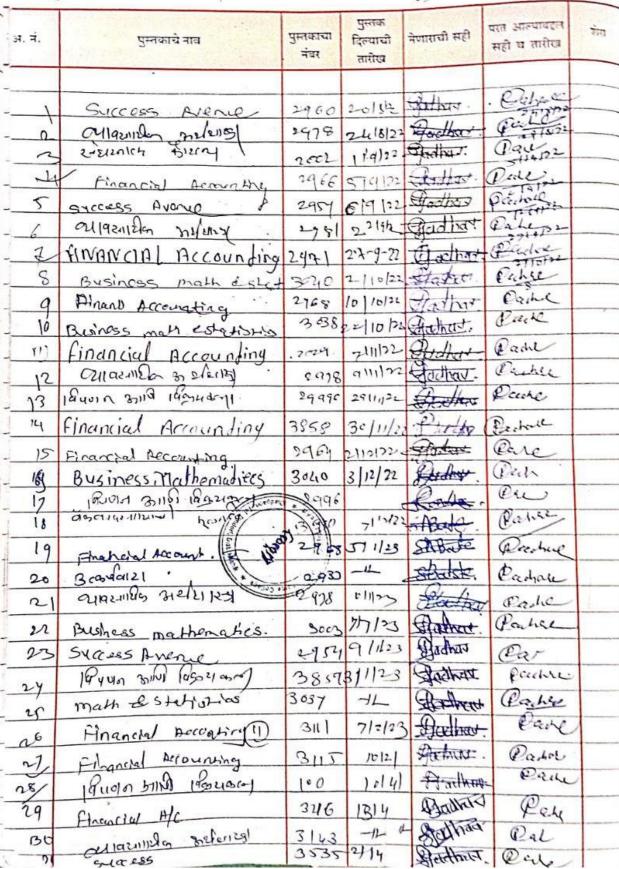

| 3843              |                             |              | DUTES                         |          |
| 16.               |                                | Nong 161 , no     | Pro .                       | 3            |                               |          |
|                   | 5.                             | 18/               | 12,1                        |              |                               |          |
| -1-               | 1                              | المالية           | 13                          |              |                               |          |

IQAC CO-ORDINATOR Arts and Commerce College, Khedgao Tal. Dindori, Dist. Nashik, 422 205

# 7

# लाराबरी पुस्तके दिल्साचे रजिस्टर

पुम्तक नेणाराचे नाव: Derdhav Carlishi

9561040565

KHEDGAON



Man

IQAC CO-ORDINATOR Arts and Commerce College, Khedgaen Tal. Dindori, Dist. Nashik-422 205 Principal

# Lectures Delivered by Online Platform & with ICT



## **Use of ICT in the Department of Commerce**

Department of Commerce uses various ICT tools effectively. This includes Power point presentations, Video lectures on Google meet, Google form, YouTube Channel, social media for sharing Knowledge and information with students, Google classroom, Google suit etc. Following are few visuals of the same:

#### 1. Power Point Presentation:



Mr. V. S. Shinde, delivered lecture on Accounting Standards through PPT





Mr. V. S. Shinde, delivered lecture on Basic Concepts related to Accounting Standards through PPT



TYBCOM Students are actively engaged in ICT Lecture



Various Points Cov