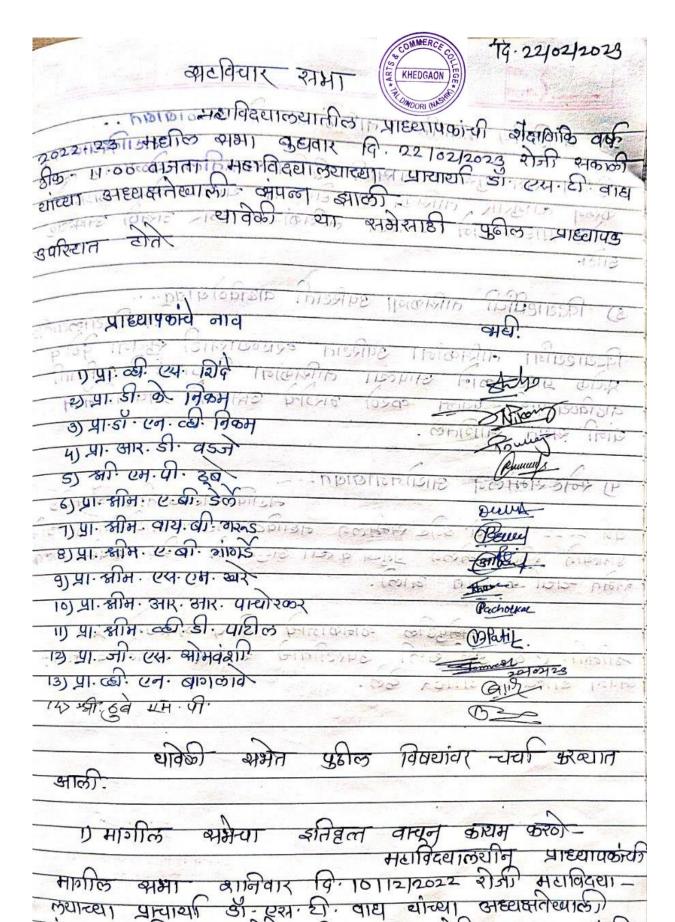

#### Arts and Commerce College, Khedgaon

Internal Quality Assurance Cell (IQAC)

The Third Meeting of IQAC for the academic year 2022-2023 was conducted on 02/01/2023 at 10.00 a.m. in IQAC Hall under the guidance of representatives of the management, the principal and senior faculties. The activities carried out by the college are listed below: