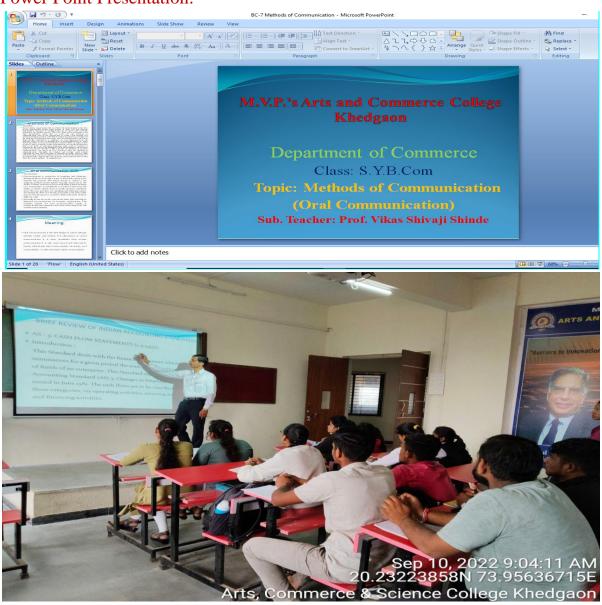

|              |                               |          |

IQAC CO-ORDINATOR Arts and Commerce College, Khedgao Tal. Dindori, Dist. Nashik, 422 205

# 7

# लाराबरी पुस्तके दिल्साचे रजिस्टर

पुम्तक नेणाराचे नाव: Derdhav Carlishi

9561040565

KHEDGAON



Man

IQAC CO-ORDINATOR Arts and Commerce College, Khedgaen Tal. Dindori, Dist. Nashik-422 205 Principal

# Lectures Delivered by Online Platform & with ICT



## **Use of ICT in the Department of Commerce**

Department of Commerce uses various ICT tools effectively. This includes Power point presentations, Video lectures on Google meet, Google form, YouTube Channel, social media for sharing Knowledge and information with students, Google classroom, Google suit etc. Following are few visuals of the same:

#### 1. Power Point Presentation:



Mr. V. S. Shinde, delivered lecture on Accounting Standards through PPT





Mr. V. S. Shinde, delivered lecture on Basic Concepts related to Accounting Standards through PPT



TYBCOM Students are actively engaged in ICT Lecture



Various Points Covered in ICT Lecture by using online platform.

**75** 

IQAC CO-ORDINATOR
ITS and Commerce College, Khedgaon
Tal Disconnict Dist Mashik-422 205



Mrs. A. B. Gangurde delivered lecture on Liquidation Accounting through PPT



Mrs. A. B. Gangurde delivered lecture on Accounting process of Liquidation by PPT



Commerce Students take the initiative in ICT Lecture

76



WOORI (N

Mr. V. S. Shinde delivered lecture on Research Prposal through PPT

## 2. Screenshots of Google Classroom:

IQAC CO-ORDIN.







## 4. Online lecture Screenshot (on