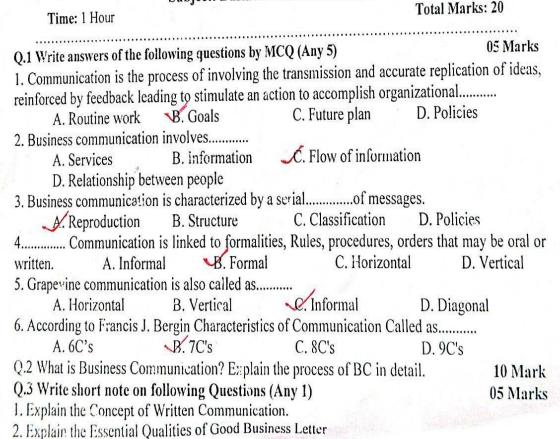

| 05.12.2                                                                                                |

IQAC CO-ORDINATOR Arts and Commerce College, Khedgaon Tal. Directi, Dist. Nashik-422 205 Principal









Khedgaon, Tal-Dindori, Dist-Nashik



### ARTS AND COMMERCE COLLEGE, KHEDGAON

erified all entries & found correct KC 2462 مديد لأق KHEDGAON Jr. Supervisor's Name, signature & Date Seat No. (in figures) 15 , Nome : - Dhum Shruti Arun Seat No. (in words) Fifteen Day & Date: Monday, 5/12/2022 Examination: Mid Term test Subject: Business Communication Section: Main Ans. Book + No. of Supplements \_\_\_\_\_\_ = Total Signature Q.No. 8 10 Total 2 3 of the Examiner 18 Marks 3 10 Signature Q.No. 2 3 5 6 7 8 10 Total of the Moderator Marks Use of coloured pencil or ink is strictly prohibited except in case of diagrams and sketches.

(Write on both sides and start writing on this page) Communication is the process of involving the transmission and accurate replication of idear, reinforced by feed