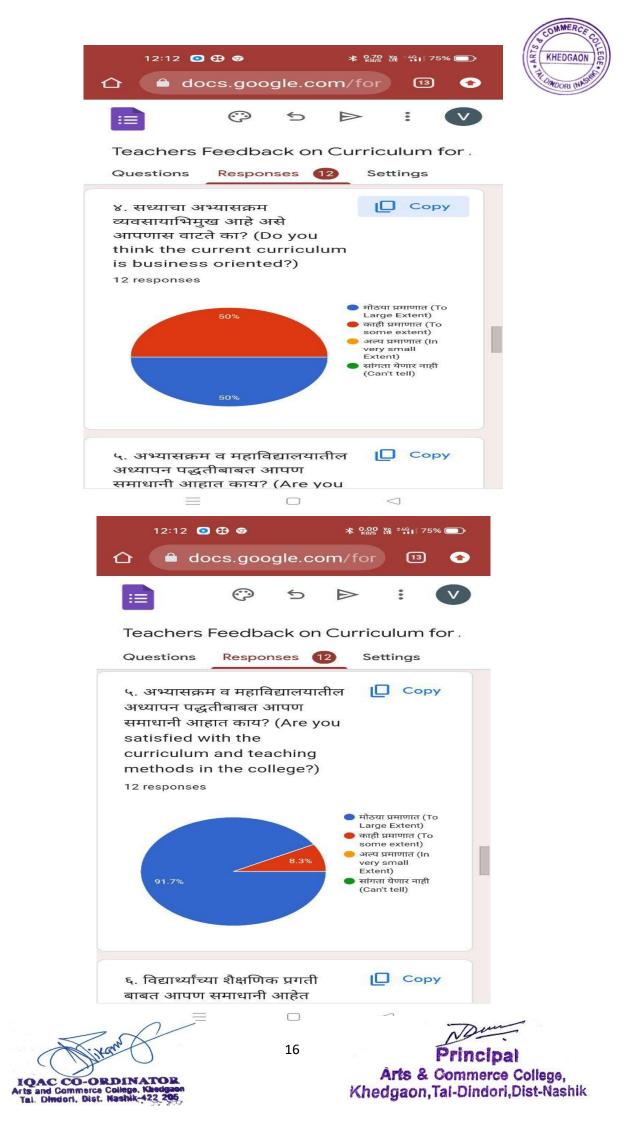

# <u> Teachers Feedback on Curriculum</u>

COMMERCE COLLEGE SALVY \* THE JAPORI (NISSING

The Teachers are the most important stakeholders of Higher Education systems. The interest and participation of Teachers at all levels in both internal quality assurance and external quality assurance have to play a vital role. We have collected feedback from our Teachers. We have collect total **12** Teachers feedback on the syllabus of the various programmes designed by the Savitribai Phule Pune University, Pune.