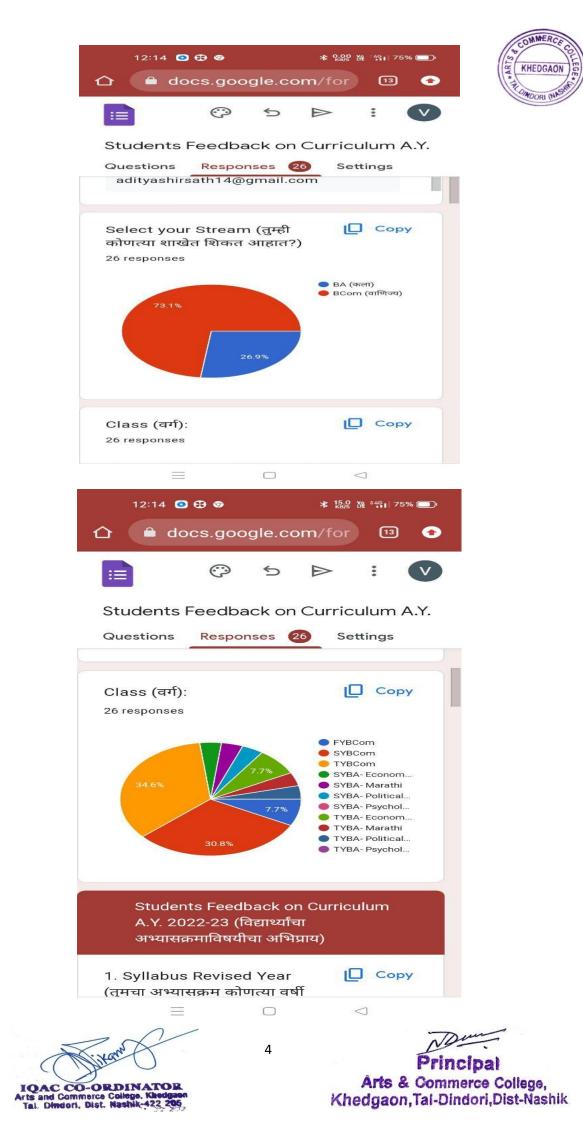

### <u>Year wise Feedback Analysis Report</u> Academic Year 2022-23

**Students Feedback on Curriculum** 

The students are the most important stakeholders of Higher Education systems. The interest and participation of students at all levels in both internal quality assurance and external quality assurance have to play a central role. We have collected feedback from our students. We have collect total **26** student's feedback on the syllabus of the various programmes designed by the Savitribai Phule Pune University, Pune.