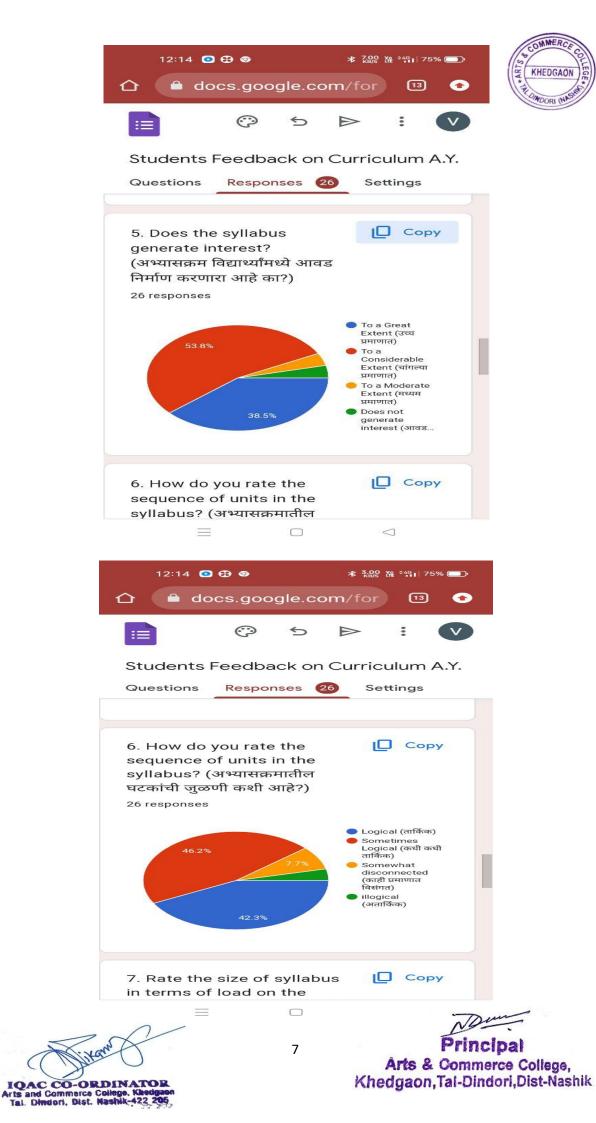

### <u>Year wise Feedback Analysis Report</u> Academic Year 2022-23

**Students Feedback on Curriculum** 

The students are the most important stakeholders of Higher Education systems. The interest and participation of students at all levels in both internal quality assurance and external quality assurance have to play a central role. We have collected feedback from our students. We have collect total **26** student's feedback on the syllabus of the various programmes designed by the Savitribai Phule Pune University, Pune.