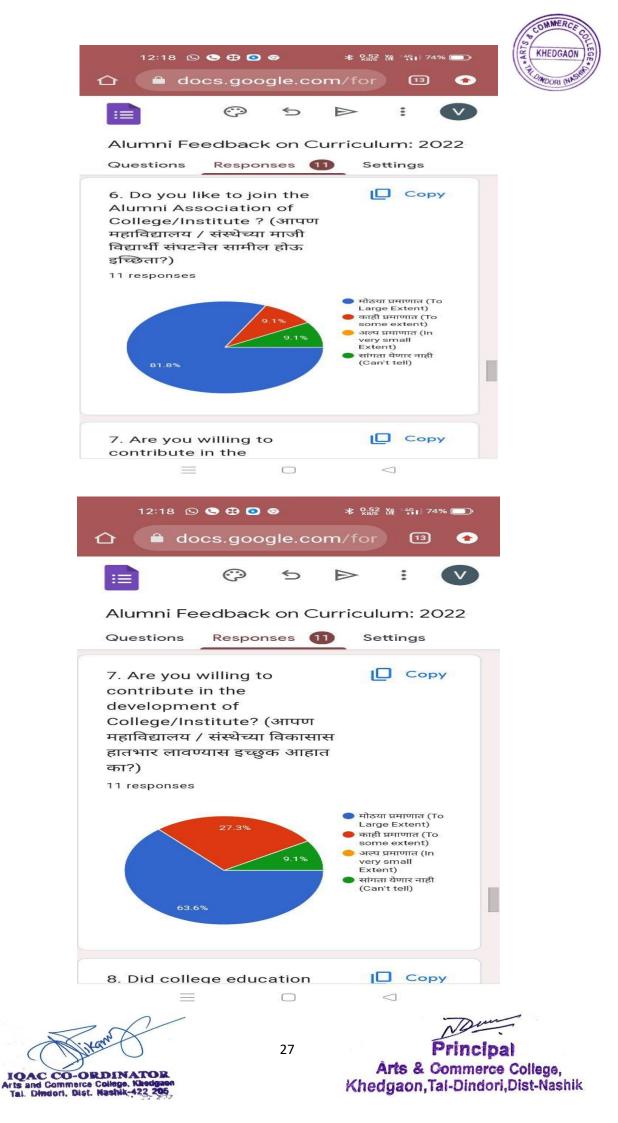

## <u>Alumni Feedback on Curriculum</u>

The Alumni are the most important stakeholders of Higher Education systems. The interest and participation of Alumni's at all levels in both internal quality assurance and external quality assurance have to play a supported role. We have collected feedback from our Alumni's. We have collect total **11** Alumni's feedback on the syllabus of the various programmes designed by the Savitribai Phule Pune University, Pune.