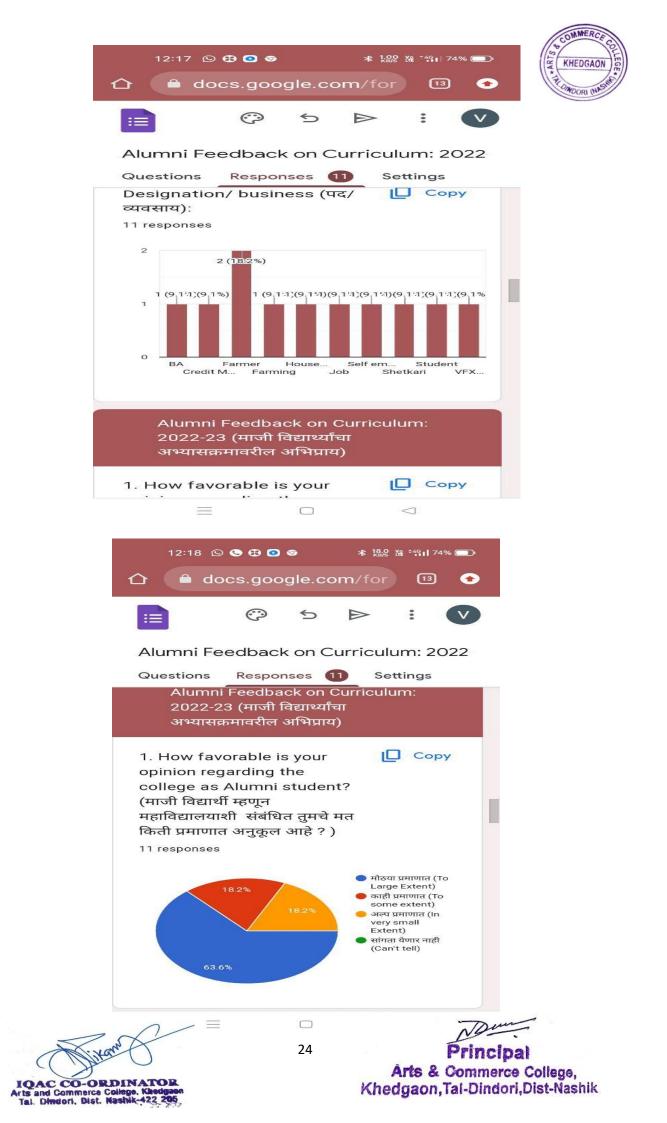

## <u>Alumni Feedback on Curriculum</u>

The Alumni are the most important stakeholders of Higher Education systems. The interest and participation of Alumni's at all levels in both internal quality assurance and external quality assurance have to play a supported role. We have collected feedback from our Alumni's. We have collect total **11** Alumni's feedback on the syllabus of the various programmes designed by the Savitribai Phule Pune University, Pune.