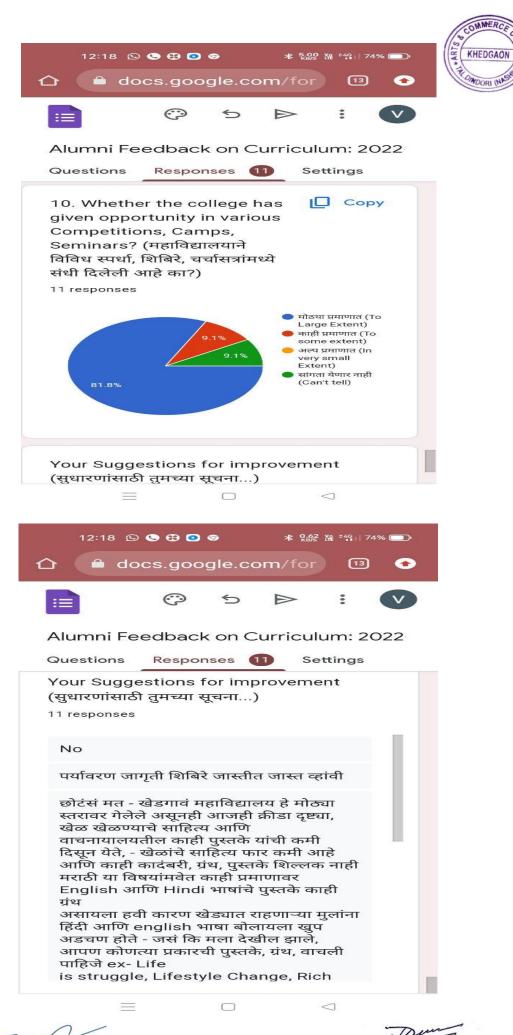

## <u>Alumni Feedback on Curriculum</u>

The Alumni are the most important stakeholders of Higher Education systems. The interest and participation of Alumni's at all levels in both internal quality assurance and external quality assurance have to play a supported role. We have collected feedback from our Alumni's. We have collect total **11** Alumni's feedback on the syllabus of the various programmes designed by the Savitribai Phule Pune University, Pune.