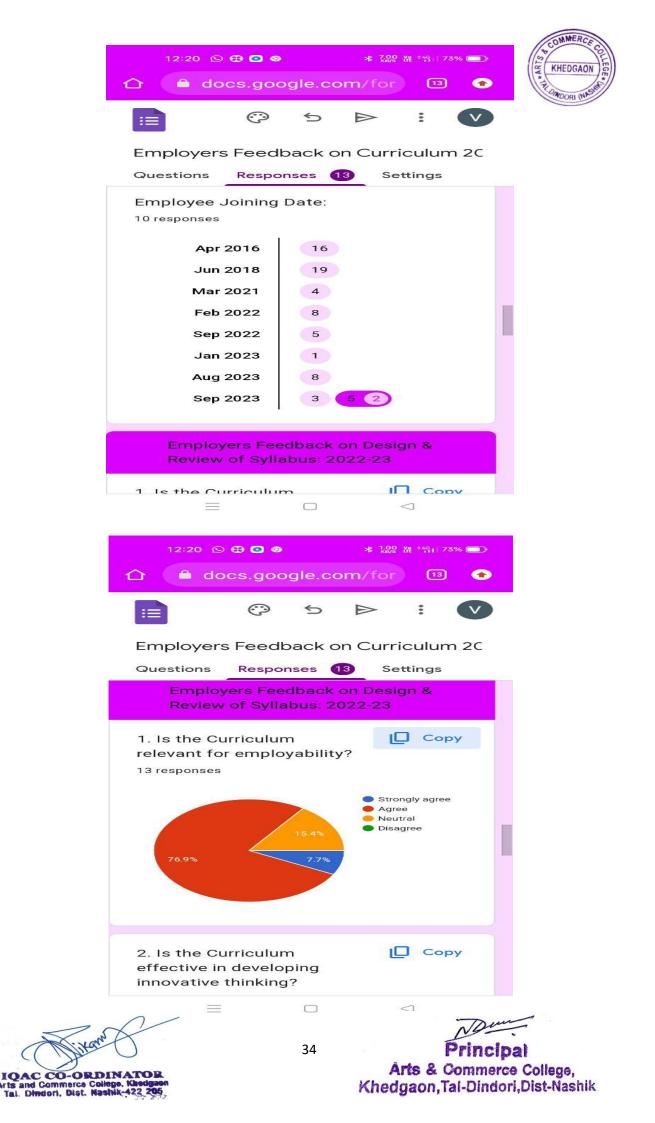

### **Employers Feedback on Curriculum**

The Employers are the most important stakeholders of Higher Education systems. The interest and participation of Employers at all levels in both internal quality assurance and external quality assurance have to play a additional role. We have collected feedback from employers. We have collect total **13** employers feedback on the syllabus of the various programmes designed by the Savitribai Phule Pune University, Pune.