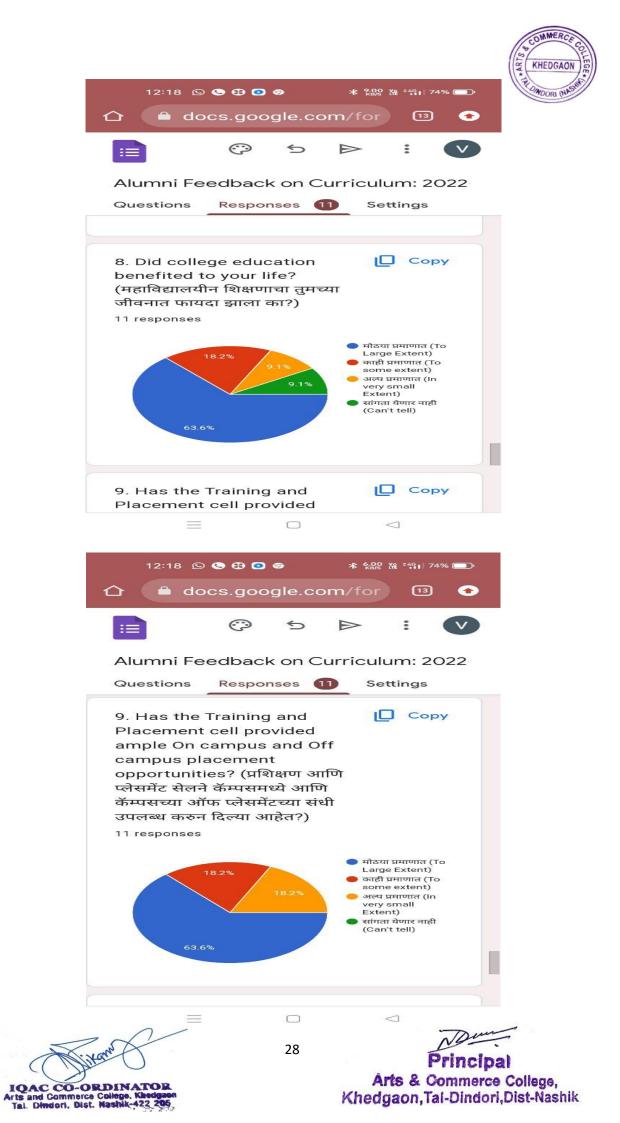

## <u>Alumni Feedback on Curriculum</u>

The Alumni are the most important stakeholders of Higher Education systems. The interest and participation of Alumni's at all levels in both internal quality assurance and external quality assurance have to play a supported role. We have collected feedback from our Alumni's. We have collect total **11** Alumni's feedback on the syllabus of the various programmes designed by the Savitribai Phule Pune University, Pune.