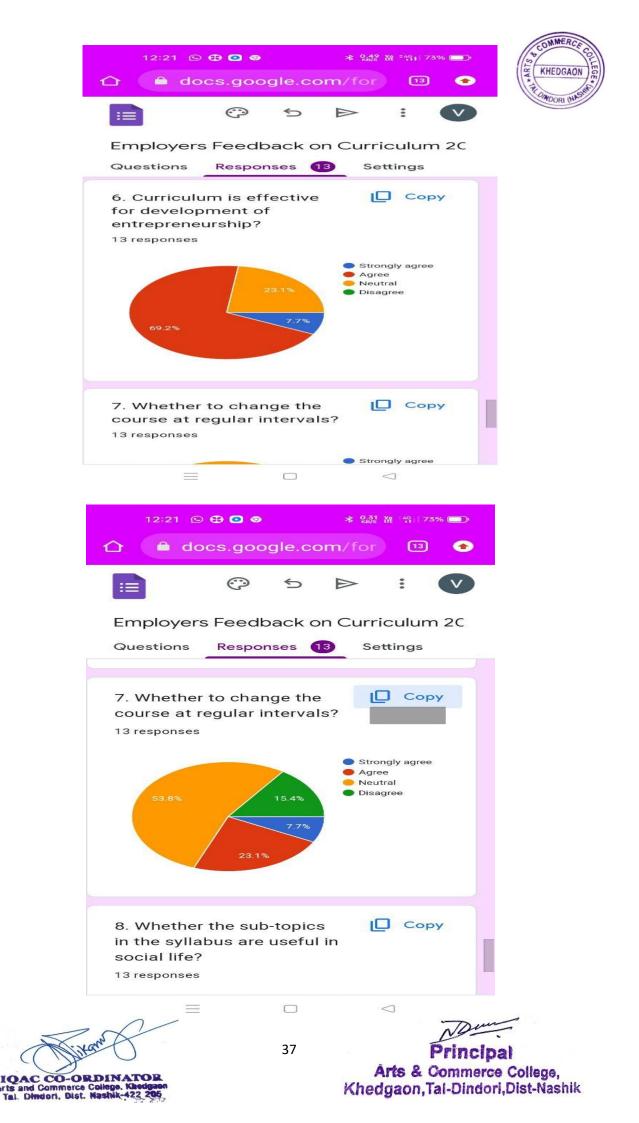

### **Employers Feedback on Curriculum**

The Employers are the most important stakeholders of Higher Education systems. The interest and participation of Employers at all levels in both internal quality assurance and external quality assurance have to play a additional role. We have collected feedback from employers. We have collect total **13** employers feedback on the syllabus of the various programmes designed by the Savitribai Phule Pune University, Pune.