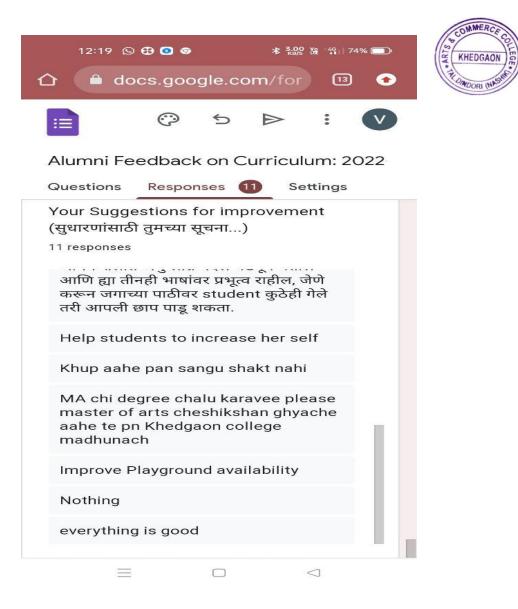

## <u>Alumni Feedback on Curriculum</u>

The Alumni are the most important stakeholders of Higher Education systems. The interest and participation of Alumni's at all levels in both internal quality assurance and external quality assurance have to play a supported role. We have collected feedback from our Alumni's. We have collect total **11** Alumni's feedback on the syllabus of the various programmes designed by the Savitribai Phule Pune University, Pune.