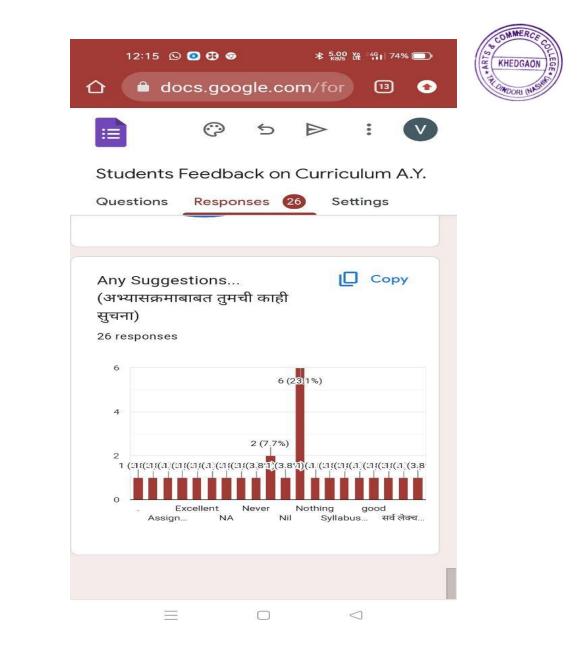

### <u>Year wise Feedback Analysis Report</u> Academic Year 2022-23

**Students Feedback on Curriculum** 

The students are the most important stakeholders of Higher Education systems. The interest and participation of students at all levels in both internal quality assurance and external quality assurance have to play a central role. We have collected feedback from our students. We have collect total **26** student's feedback on the syllabus of the various programmes designed by the Savitribai Phule Pune University, Pune.