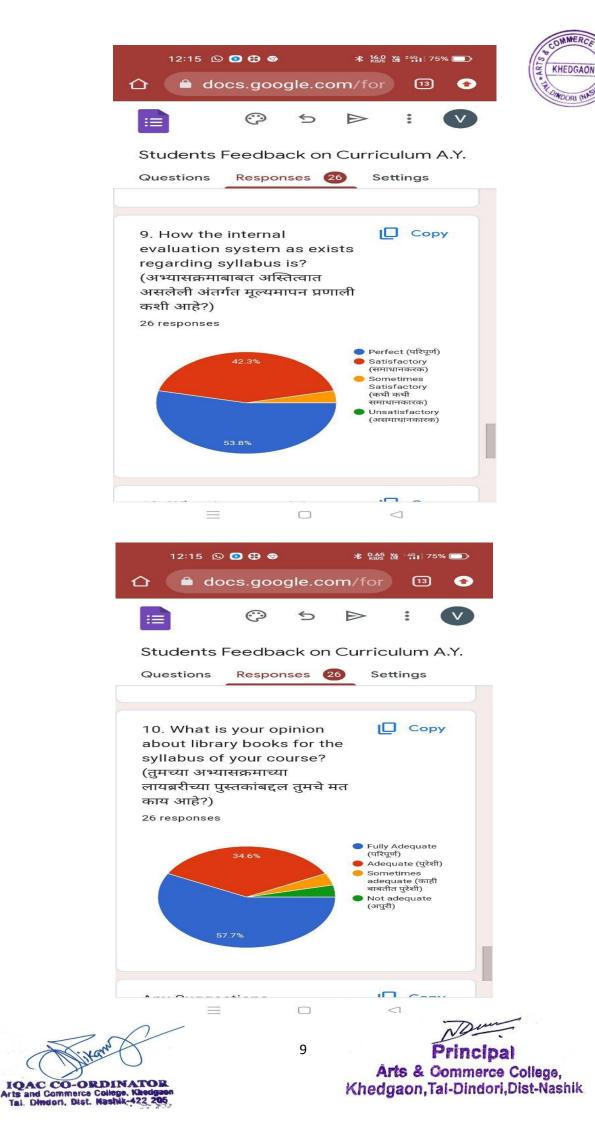

### <u>Year wise Feedback Analysis Report</u> Academic Year 2022-23

**Students Feedback on Curriculum** 

The students are the most important stakeholders of Higher Education systems. The interest and participation of students at all levels in both internal quality assurance and external quality assurance have to play a central role. We have collected feedback from our students. We have collect total **26** student's feedback on the syllabus of the various programmes designed by the Savitribai Phule Pune University, Pune.