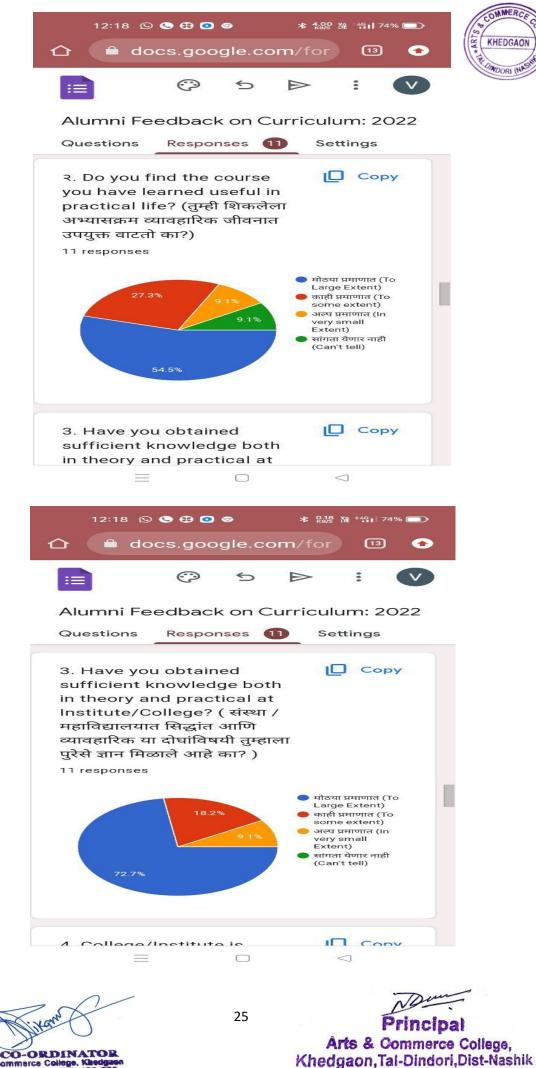

## <u>Alumni Feedback on Curriculum</u>

The Alumni are the most important stakeholders of Higher Education systems. The interest and participation of Alumni's at all levels in both internal quality assurance and external quality assurance have to play a supported role. We have collected feedback from our Alumni's. We have collect total **11** Alumni's feedback on the syllabus of the various programmes designed by the Savitribai Phule Pune University, Pune.