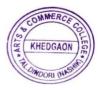

# <u> Teachers Feedback on Curriculum</u>

COMMERCE COLLEGE SALVY \* THE JAPORI (NISSING

The Teachers are the most important stakeholders of Higher Education systems. The interest and participation of Teachers at all levels in both internal quality assurance and external quality assurance have to play a vital role. We have collected feedback from our Teachers. We have collect total **12** Teachers feedback on the syllabus of the various programmes designed by the Savitribai Phule Pune University, Pune.