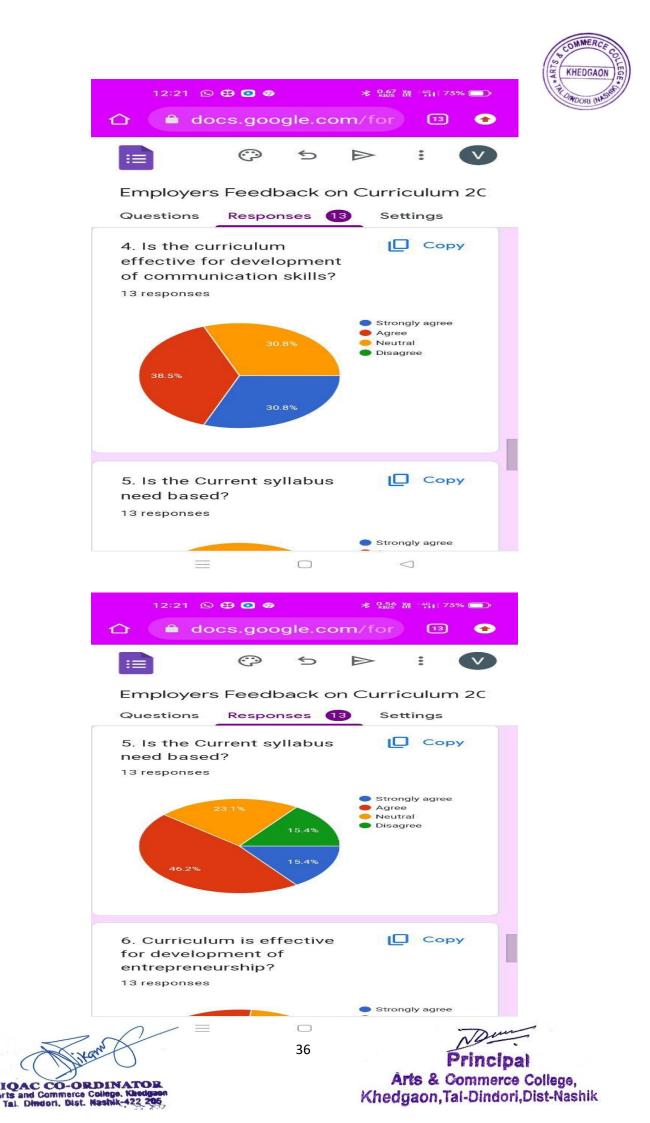

### **Employers Feedback on Curriculum**

The Employers are the most important stakeholders of Higher Education systems. The interest and participation of Employers at all levels in both internal quality assurance and external quality assurance have to play a additional role. We have collected feedback from employers. We have collect total **13** employers feedback on the syllabus of the various programmes designed by the Savitribai Phule Pune University, Pune.