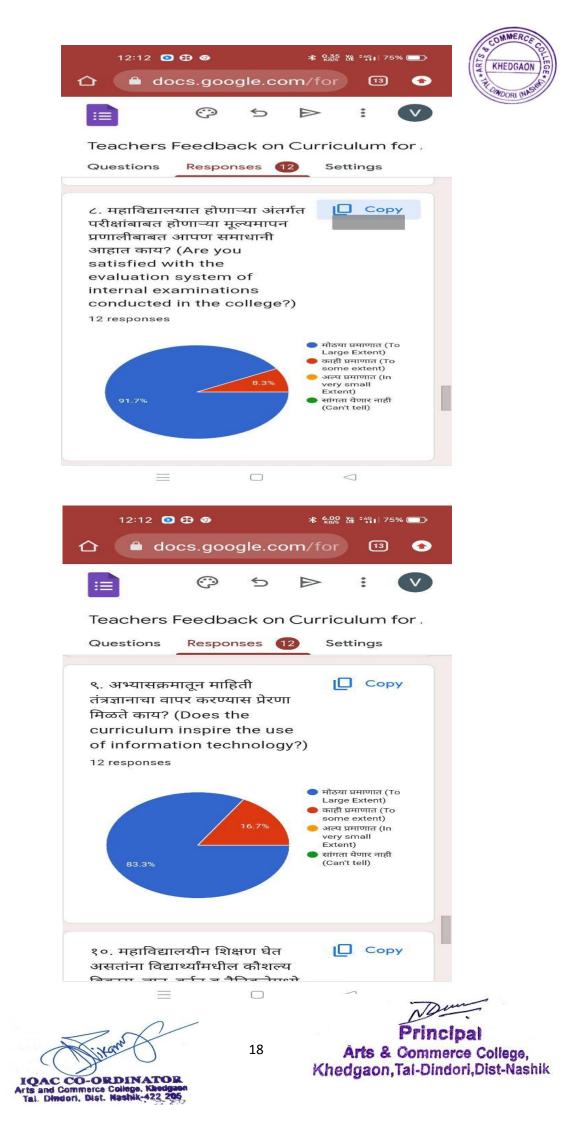

# <u> Teachers Feedback on Curriculum</u>

COMMERCE COLLEGE SALVY \* THE JAPORI (NISSING

The Teachers are the most important stakeholders of Higher Education systems. The interest and participation of Teachers at all levels in both internal quality assurance and external quality assurance have to play a vital role. We have collected feedback from our Teachers. We have collect total **12** Teachers feedback on the syllabus of the various programmes designed by the Savitribai Phule Pune University, Pune.