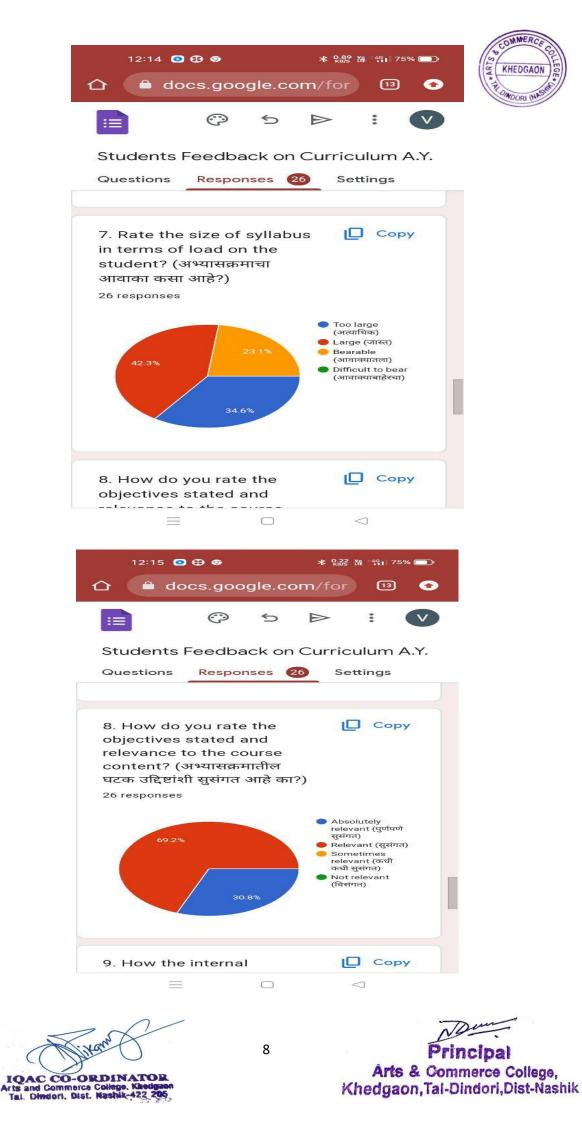

### <u>Year wise Feedback Analysis Report</u> Academic Year 2022-23

**Students Feedback on Curriculum** 

The students are the most important stakeholders of Higher Education systems. The interest and participation of students at all levels in both internal quality assurance and external quality assurance have to play a central role. We have collected feedback from our students. We have collect total **26** student's feedback on the syllabus of the various programmes designed by the Savitribai Phule Pune University, Pune.