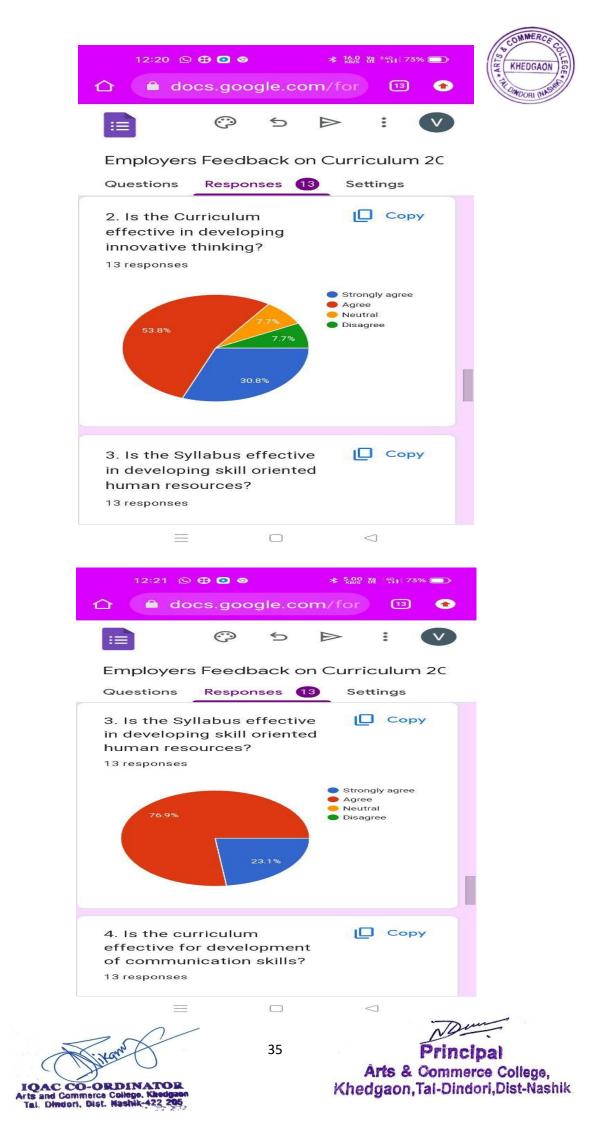

### **Employers Feedback on Curriculum**

The Employers are the most important stakeholders of Higher Education systems. The interest and participation of Employers at all levels in both internal quality assurance and external quality assurance have to play a additional role. We have collected feedback from employers. We have collect total **13** employers feedback on the syllabus of the various programmes designed by the Savitribai Phule Pune University, Pune.