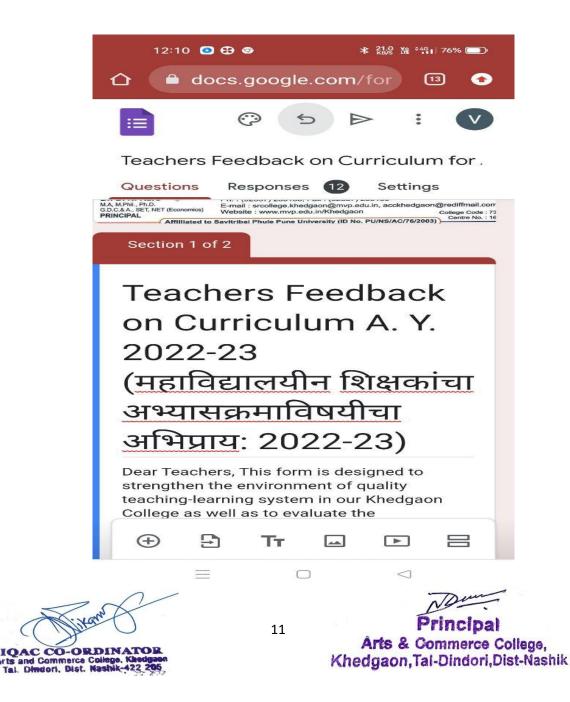

# <u> Teachers Feedback on Curriculum</u>

COMMERCE COLLEGE SALVY \* THE JAPORI (NISSING

The Teachers are the most important stakeholders of Higher Education systems. The interest and participation of Teachers at all levels in both internal quality assurance and external quality assurance have to play a vital role. We have collected feedback from our Teachers. We have collect total **12** Teachers feedback on the syllabus of the various programmes designed by the Savitribai Phule Pune University, Pune.