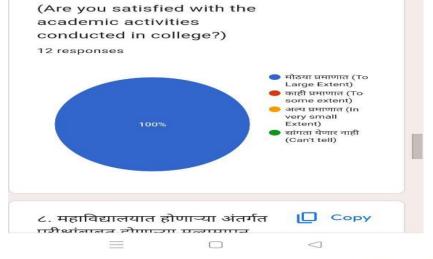

# <u> Teachers Feedback on Curriculum</u>

COMMERCE COLLEGE SALVY \* THE JAPORI (NISSING

The Teachers are the most important stakeholders of Higher Education systems. The interest and participation of Teachers at all levels in both internal quality assurance and external quality assurance have to play a vital role. We have collected feedback from our Teachers. We have collect total **12** Teachers feedback on the syllabus of the various programmes designed by the Savitribai Phule Pune University, Pune.