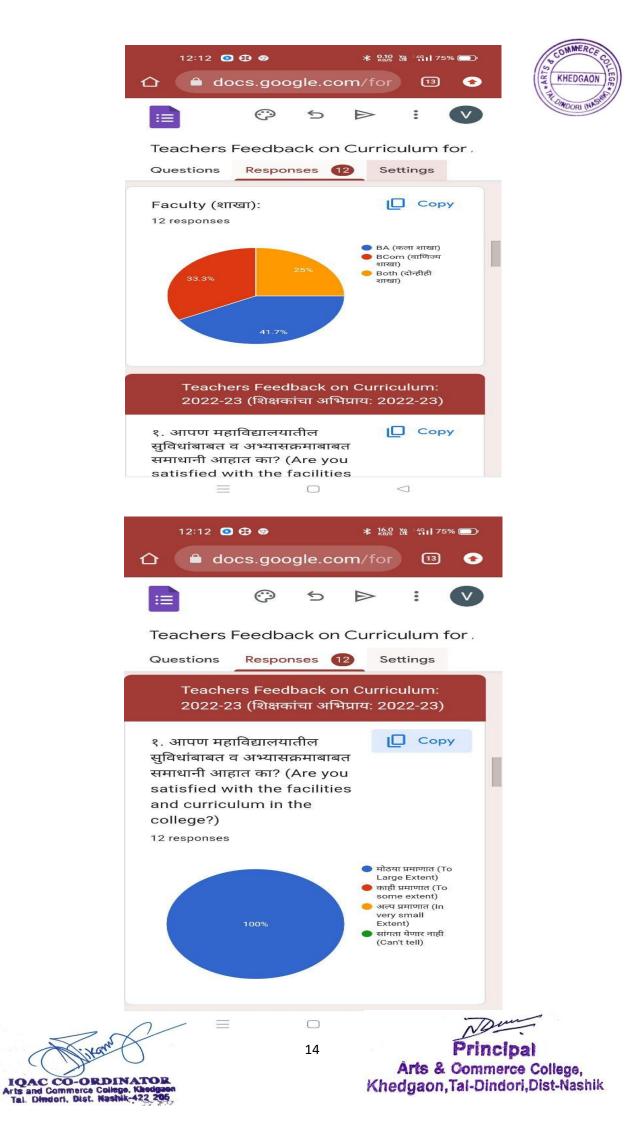

# <u> Teachers Feedback on Curriculum</u>

COMMERCE COLLEGE SALVY \* THE JAPORI (NISSING

The Teachers are the most important stakeholders of Higher Education systems. The interest and participation of Teachers at all levels in both internal quality assurance and external quality assurance have to play a vital role. We have collected feedback from our Teachers. We have collect total **12** Teachers feedback on the syllabus of the various programmes designed by the Savitribai Phule Pune University, Pune.