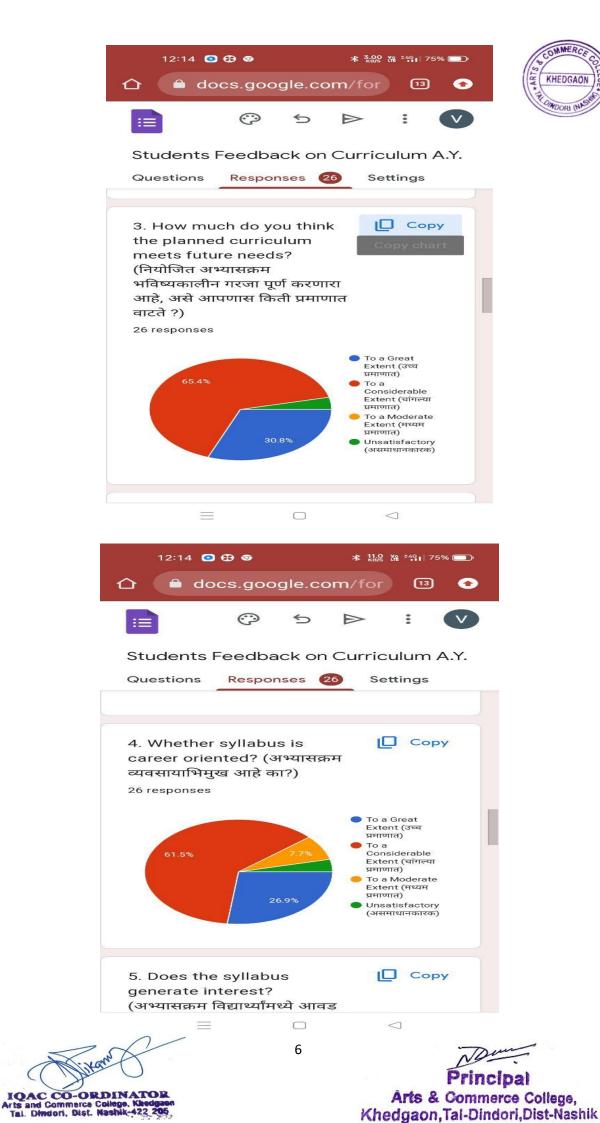

### <u>Year wise Feedback Analysis Report</u> Academic Year 2022-23

**Students Feedback on Curriculum** 

The students are the most important stakeholders of Higher Education systems. The interest and participation of students at all levels in both internal quality assurance and external quality assurance have to play a central role. We have collected feedback from our students. We have collect total **26** student's feedback on the syllabus of the various programmes designed by the Savitribai Phule Pune University, Pune.