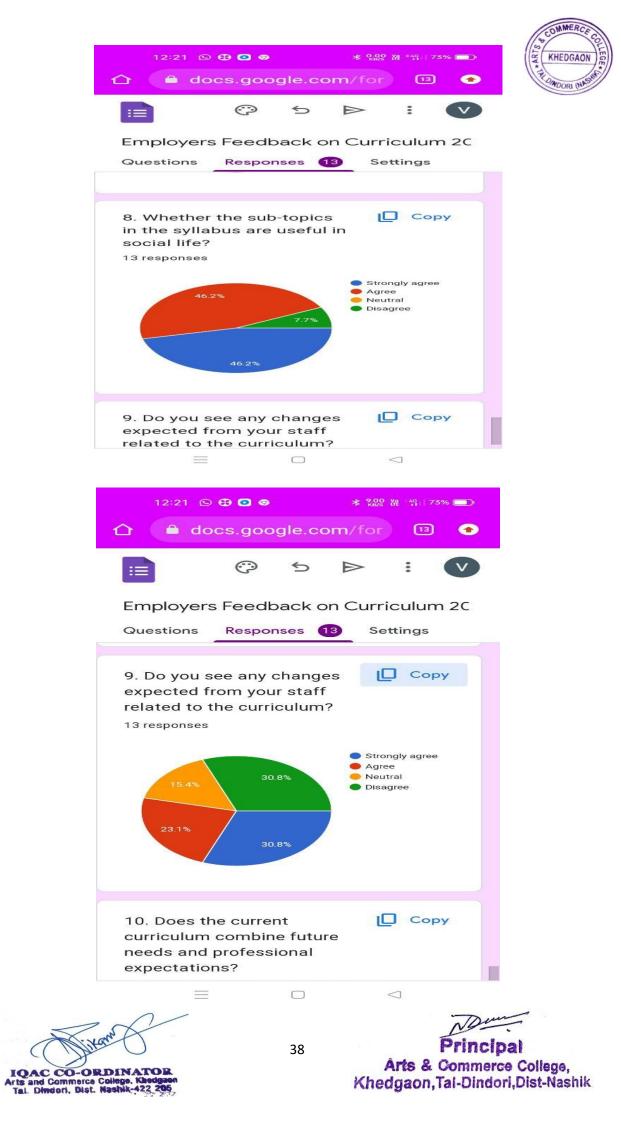

### **Employers Feedback on Curriculum**

The Employers are the most important stakeholders of Higher Education systems. The interest and participation of Employers at all levels in both internal quality assurance and external quality assurance have to play a additional role. We have collected feedback from employers. We have collect total **13** employers feedback on the syllabus of the various programmes designed by the Savitribai Phule Pune University, Pune.