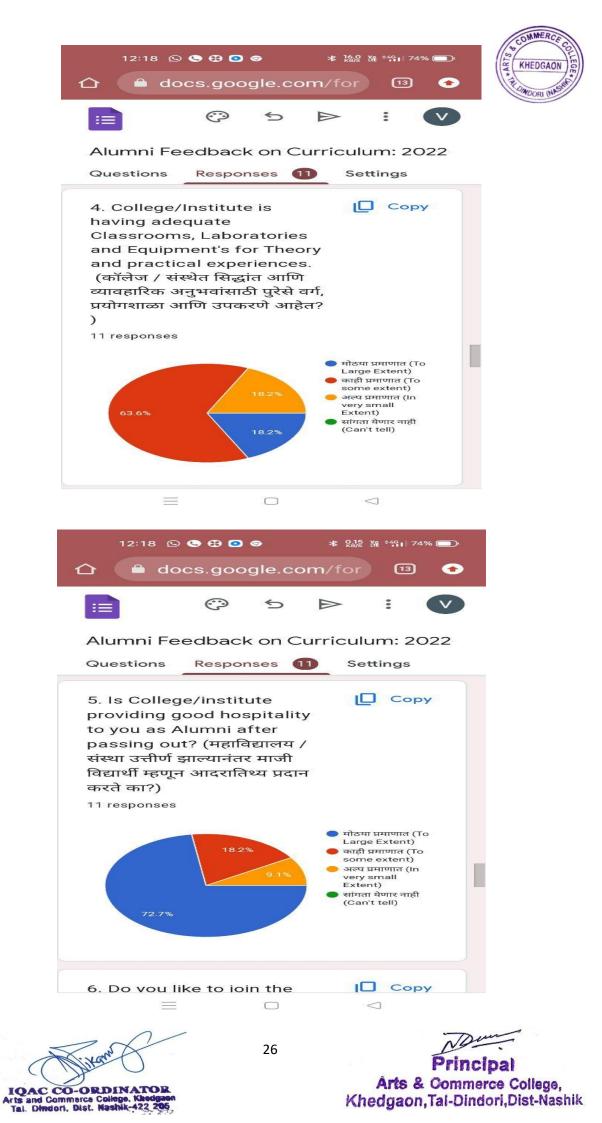

## <u>Alumni Feedback on Curriculum</u>

The Alumni are the most important stakeholders of Higher Education systems. The interest and participation of Alumni's at all levels in both internal quality assurance and external quality assurance have to play a supported role. We have collected feedback from our Alumni's. We have collect total **11** Alumni's feedback on the syllabus of the various programmes designed by the Savitribai Phule Pune University, Pune.