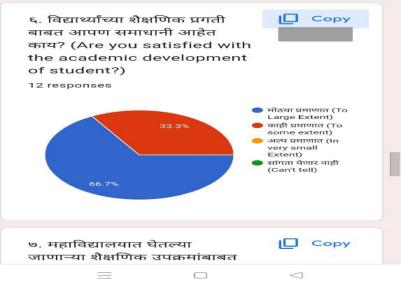

# <u> Teachers Feedback on Curriculum</u>

COMMERCE COLLEGE SALVY \* THE JAPORI (NISSING

The Teachers are the most important stakeholders of Higher Education systems. The interest and participation of Teachers at all levels in both internal quality assurance and external quality assurance have to play a vital role. We have collected feedback from our Teachers. We have collect total **12** Teachers feedback on the syllabus of the various programmes designed by the Savitribai Phule Pune University, Pune.