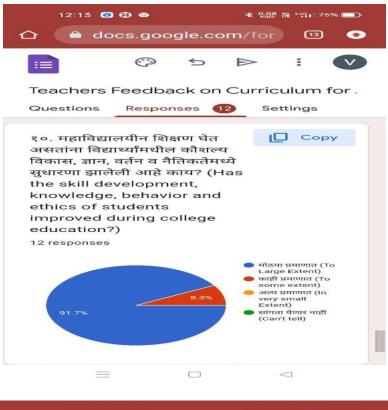

# <u> Teachers Feedback on Curriculum</u>

COMMERCE COLLEGE SALVY \* THE JAPORI (NISSING

The Teachers are the most important stakeholders of Higher Education systems. The interest and participation of Teachers at all levels in both internal quality assurance and external quality assurance have to play a vital role. We have collected feedback from our Teachers. We have collect total **12** Teachers feedback on the syllabus of the various programmes designed by the Savitribai Phule Pune University, Pune.