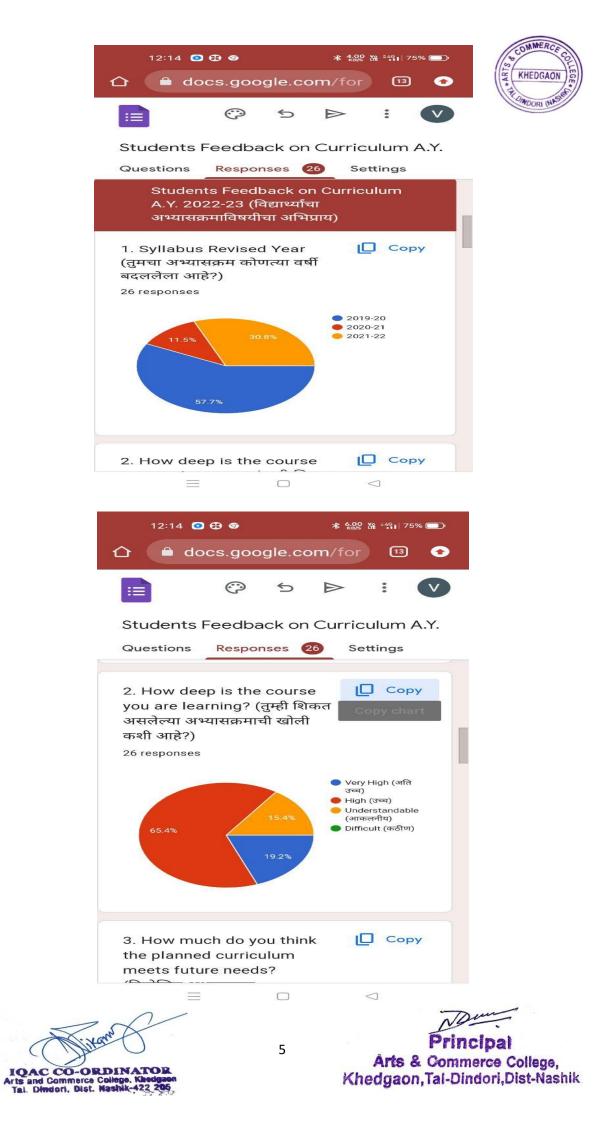

### <u>Year wise Feedback Analysis Report</u> Academic Year 2022-23

**Students Feedback on Curriculum** 

The students are the most important stakeholders of Higher Education systems. The interest and participation of students at all levels in both internal quality assurance and external quality assurance have to play a central role. We have collected feedback from our students. We have collect total **26** student's feedback on the syllabus of the various programmes designed by the Savitribai Phule Pune University, Pune.