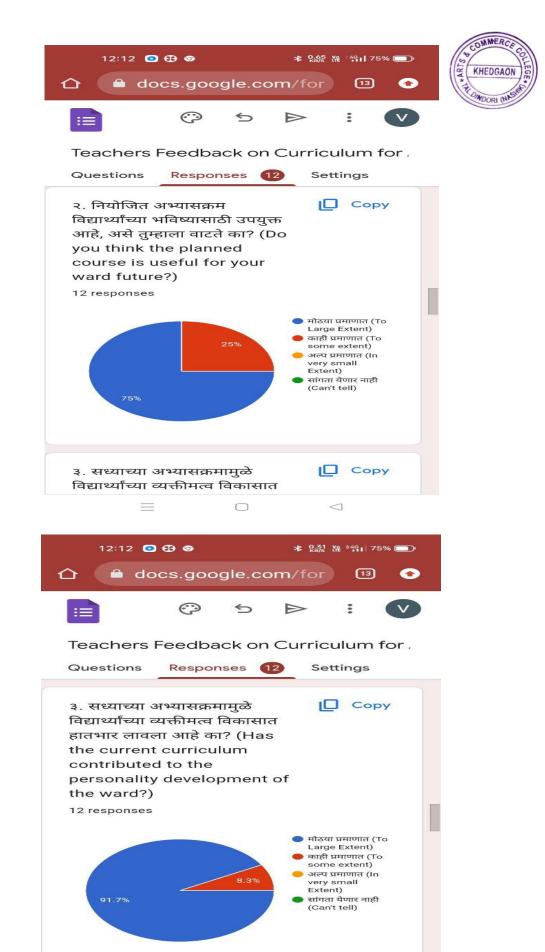

# <u> Teachers Feedback on Curriculum</u>

COMMERCE COLLEGE SALVY \* THE JAPORI (NISSING

The Teachers are the most important stakeholders of Higher Education systems. The interest and participation of Teachers at all levels in both internal quality assurance and external quality assurance have to play a vital role. We have collected feedback from our Teachers. We have collect total **12** Teachers feedback on the syllabus of the various programmes designed by the Savitribai Phule Pune University, Pune.