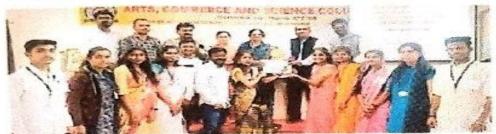

देऊन गौरविण्यात आले. प्रास्ताविक महाविद्यालयाच्या प्राचार्या एस. टी. वाघ यांनी केले. स्नेहसंमेलन प्रमुख प्रा.व्ही.एन बागलावे यांनी २०३३-२३ या वर्षाच्या कृती-

कार्यक्रमांचा आढावा घेतला. क्रीडा शिक्षक प्रा. आर. डी. वडजे यांनी महाविद्यालयातील खेळाडू विद्यार्थ्यांचा क्रीडास्पर्धेतील सहमाग व क्रीडा अहवाल सादर केला.

कार्यक मास खेडगाव महाविद्यालय विकास समितीचे सदस्य प्रकाश सोनवणे, भाऊसाहेब गाडे, प्रशांत पाटील, ज्ञानेश्वर डोखळे, वसंत जाधव, राजेंद्र गायकवाड, सुकदेव दूबे, अनिल डोखळें, सोमनाथ गवळी, ज्ञानेश्वर सोनवणे, शिवाजी पवार, अक्षय पाटील, शिवाजी नाठे आदी उपस्थित होते. कार्यक्रमाचे सूत्रसंचालन प्रा. व्ही. एस. शिंदे यांनी केले तर आभार प्रा. एस. एम. खरे यांनी मानले. कार्यक्रम यशस्वीते साठी प्राध्यापकवृंद, कर्मचारी यांनी परिश्रम घेतले.



#### लोकामत

### खेडगाव महाविद्यालयात अभिरूप संसद स्पर्धा



खेडगाव: येथील महाविद्यालयात 'अभिरूप संसद स्पर्धा' नुकतीच झाली. महाविद्यालय विकास समितीचे अध्यक्ष सुरेश डोखळे यांच्या हस्ते कार्यक्रम स्पर्धेचे उद्घाटन झाले.

डोखळे म्हणाले, भारतीय लोकशाहीत खासदार, आमदार यांचे कार्य हे देशहितासाठी चाललेले असते. त्याचे प्रात्यक्षिक ही आपणास अभिरूप संसद स्पर्धेतून नक्कीच दिसेल. आजचा युक्क हा देशाचा खरा आधारस्तंभ आहे, असेही मत त्यांनी यांवेळी व्यक्त केले तर महाविद्यालय व विकास समितीचे सदस्य मा, सुकदेव दुवे यांनी शिक्षणामुळे विद्यार्थ्यांमध्ये राजकीय जागृती निर्माण होईल, असेही मत प्रतिपादन केले. स्पर्धेचे परीक्षक डॉ. संजय मराठे यांनी स्पर्धसाठी सामारे जा व संघर्षरत वृत्ती ठेवा, असा संदेश विद्यार्थ्यांना दिला. स्पर्धेचे दुसरे परीक्षक डॉ. गणेश लिंबोळे यांनी संसदीय कामकाजाच्या प्रणालीविषयीची विद्यार्थ्यांना ओळख करून दिली.

या कार्यक्रमाचे अध्यक्ष प्राचार्य डॉ. ए