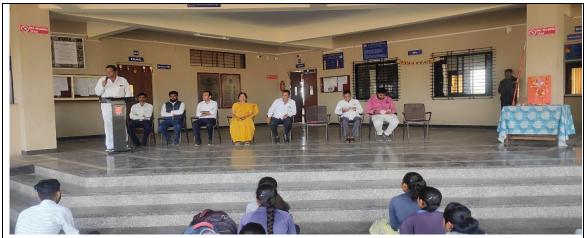

### 2.2.1 The institution assesses the learning levels of the students and organises special programmes for advanced learners and slow learners

| Sr.No. | Documents List                                        | Page No.   |
|--------|-------------------------------------------------------|------------|
| 01     | Sample-Slow Learners Report, Comparative Statement,   | 02 to 59   |
|        | Slow Learner Students List, Chart of Performance Term |            |
|        | End Examination and output in Annual Exam             |            |
| 02     | Sample-Advanced Learners Report, Comparative          | 60 to 84   |
|        | Statement ,Advanced Learner Students List,Chart of    |            |
|        | Performance Term End Examination and output in Annual |            |
|        | Exam                                                  |            |
| 03     | Sample-Various Cultural ,Sport,literary and           | 85 to 121  |
|        | extension activities                                  |            |
| 04     | Sample-Avishkar                                       | 122 to 143 |
| 05     | Sample-Workshop and Seminar, Online quiz              | 144 to 151 |
| 06     | Sample- News                                          | 152 to 158 |