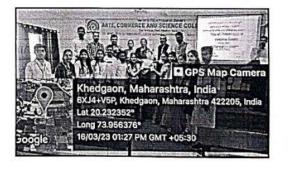

### म.वि.प्र.समाजाचे कला आणि वाणिज्य महाविदयालय खेडगाव ता. दिंडोरी, जि. नाशिक आंतरराष्ट्रीय पौष्टिक तृणधान्य वर्ष-२०२३

### दि. 0 ७/० २/२०२३

| अ.नं | विद्यार्थ्याचे नाव                                | सही               |
|------|---------------------------------------------------|-------------------|
| Ľ    | Bhalerao Sakshi Samadhan T                        | Trul              |
| 2]   | Gade Robini Dhondirom                             | Haugh             |
| 37   | Jadhav varsha Ratan                               | Florsher          |
| . 4  | kadale pallari supil                              | Proday            |
| 5)   | Bhoi Aarti Pandurana                              | -A-1-             |
| 6)   | Boste Ankita Khondu                               | Alleeste.         |
| 7)   | Gaytri Tukorom Baste                              | Gaste             |
| 87   | Barly Amralpali santosh                           | Omerpeels         |
| 9)   | Mali Nilam Govind                                 | amali.            |
| 10   | Gangurde Scirala Ashak                            | Byangunde         |
| 117  | Bhondave Justi madhav                             | Athendayle,       |
| 12]  | Bhondave Jyoti madhau<br>Jadhav Salishi Juttutery | Stockay .         |
| !3)  | Hihande Robini Julinder.                          | R)TEKhande        |
| 14)  | Kawale mayon shanad,                              | Runge             |
| 15)  | Dokhale Protik Property                           | OFA               |
| 16)  | Shinde Rushikesh shanta-Cam                       | RS                |
| (17) | Kanabe School Hiraman                             | COL               |
| -18) | Gaillaugo Rahyl Rahanath                          | Denikwady         |
| 19)  | Bairnal Applished Sunil                           | Fringy            |
| 20)  | Deshmuk Vaibhava Subhach                          | () A              |
| 215  | Shokare Vaiphar Lahany                            | 16holewor.        |
| RR)  | DHUNALAJAYKUMAR KHANDERAG                         | Hohokure<br>Shara |
| 23)  | Dolas poola Ambadas                               | Doust             |
| ny   | Mine Rundip Bauly                                 | Amula             |
| 25   | Fahim Sadik Maniyar<br>Barode possa shirasi       | schill            |
| 26   | Barode possa shirasi                              | - Sujal           |
| 27)  | Shirsch Ankila nichald                            | AS                |
| 287  | Shirsall Bhushan Shahaii                          | Bhup              |
| 29]  | Shigsath Siddhant Raivenhab                       | Saissen-          |
| 307  | Made Htel Popatran                                | Ardis             |
| 31)  | watpade kupal prakash                             | Kuppel.           |