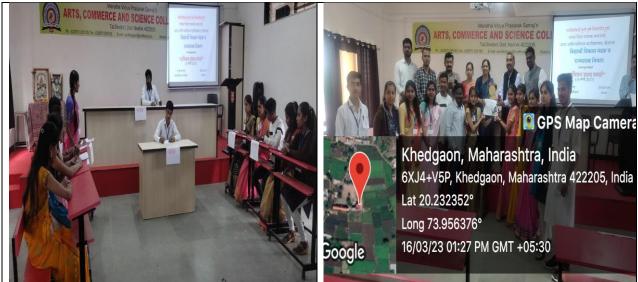

# **3.1.3 Number of Seminars/conferences/workshops** conducted by the institution during the last year

### Academic Year 2022-23

| Sr.No. | Name of the Workshop /Seminar              | Date          | Page No. |
|--------|--------------------------------------------|---------------|----------|
|        | /Conference                                |               |          |
| 01     | International Year of Nutrition's          | 07 Feb 2023   | 01 to 08 |
|        | Cereals                                    |               |          |
|        | (आंतरराष्ट्रीय पौष्टिक तृणधान्य वर्ष -२०२३ |               |          |
|        | कार्यशाळा )                                |               |          |
| 02     | Nirbhya Kanya Abhiyan                      | 15 Feb 2023   | 09 to 23 |
|        | (निर्भय कन्या अभियान)                      |               |          |
| 02     |                                            | 16 March 2022 | 24.4-22  |
| 03     | Abhirup Sansad (अभिरूप संसद)               | 16 March 2023 | 24 to 33 |

दि.०७/०२/२०२३

| 🔁 सरस्वती पुजन                | 2        | मान्यवरांच्या हस्ते                                       |
|-------------------------------|----------|-----------------------------------------------------------|
| 🍄 प्रास्ताविक आणि परिचय       | -        | प्रा.श्रीमती ए.बी.डेर्ले                                  |
| 🍄 प्रमुख पाहुण्यांचे स्वागत व | सत्कार - | डॉ.एस.टी.वाघ प्राचार्या                                   |
| 🔁 प्रमुख पाहुणे मार्गदर्शन    | -        | डॉ.श्रीम.प्रतिमा वाघ                                      |
|                               |          | ( सूक्ष्म जीवशास्त्र विभाग,<br>के.टी.एच.एम.कॉलेज, नाशिक.) |
| 🍄 अध्यक्षीय मनोगत             | -        | प्राचार्या डॉ.एस.टी.वाघ                                   |
| 🔁 सुत्रसंचालन                 | -        | प्रा. व्ही.एन.बागलावे                                     |
| 🔁 आभार                        | 84       | प्रा. श्रीमती एस.एम.खरे                                   |