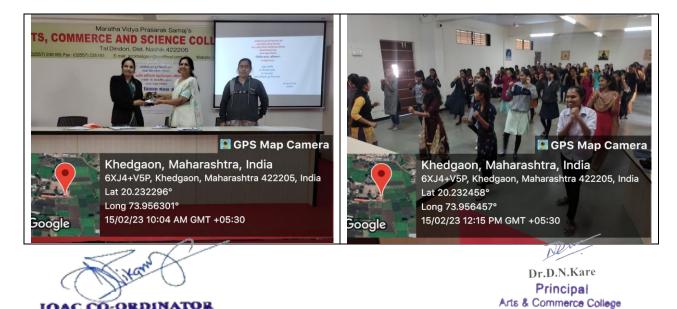

(Pravin Patil) Education Officer (Secondary) Zilla Parishad Nashik

• Kind regards for information:

Chief Executive Officer Zilla Parishad Nashik

म.वि.प्र.समाजाचे कला आणि वाणिज्य महाविदयालय खेडगाव ता. दिंडोरी, जि. नाशिक आंतरराष्ट्रीय पौष्टिक तृणधान्य वर्ष-२०२३ **क्षिकार्यक्रम पत्रीका** क्षि

दि.०७/०२/२०२३

| 🔁 सरस्वती पुजन                | 2        | मान्यवरांच्या हस्ते                                       |
|-------------------------------|----------|-----------------------------------------------------------|
| 🍄 प्रास्ताविक आणि परिचय       | -        | प्रा.श्रीमती ए.बी.डेर्ले                                  |
| 🍄 प्रमुख पाहुण्यांचे स्वागत व | सत्कार - | डॉ.एस.टी.वाघ प्राचार्या                                   |
| 🔁 प्रमुख पाहुणे मार्गदर्शन    | -        | डॉ.श्रीम.प्रतिमा वाघ                                      |
|                               |          | ( सूक्ष्म जीवशास्त्र विभाग,<br>के.टी.एच.एम.कॉलेज, नाशिक.) |
| 🍄 अध्यक्षीय मनोगत             | -        | प्राचार्या डॉ.एस.टी.वाघ                                   |
| 🔁 सुत्रसंचालन                 | -        | प्रा. व्ही.एन.बागलावे                                     |
| 🔁 आभार                        | 84       | प्रा. श्रीमती एस.एम.खरे                                   |