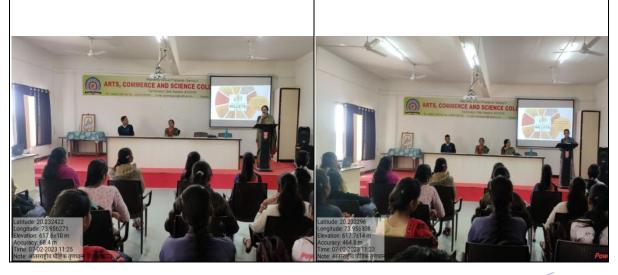

(Pravin Patil) Education Officer (Secondary) Zilla Parishad Nashik

• Kind regards for information:

Chief Executive Officer Zilla Parishad Nashik

म.वि.प्र.समाजाचे कला आणि वाणिज्य महाविदयालय खेडगाव ता. दिंडोरी, जि. नाशिक आंतरराष्ट्रीय पौष्टिक तृणधान्य वर्ष-२०२३ **क्षिकार्यक्रम पत्रीका** क्षि

दि.०७/०२/२०२३

| 🔁 सरस्वती पुजन                | 2        | मान्यवरांच्या हस्ते                                       |
|-------------------------------|----------|-----------------------------------------------------------|
| 🍄 प्रास्ताविक आणि परिचय       | -        | प्रा.श्रीमती ए.बी.डेर्ले                                  |
| 🍄 प्रमुख पाहुण्यांचे स्वागत व | सत्कार - | डॉ.एस.टी.वाघ प्राचार्या                                   |
| 🔁 प्रमुख पाहुणे मार्गदर्शन    | -        | डॉ.श्रीम.प्रतिमा वाघ                                      |
|                               |          | ( सूक्ष्म जीवशास्त्र विभाग,<br>के.टी.एच.एम.कॉलेज, नाशिक.) |
| 🍄 अध्यक्षीय मनोगत             | -        | प्राचार्या डॉ.एस.टी.वाघ                                   |
| 🔁 सुत्रसंचालन                 | -        | प्रा. व्ही.एन.बागलावे                                     |
| 🔁 आभार                        | 84       | प्रा. श्रीमती एस.एम.खरे                                   |