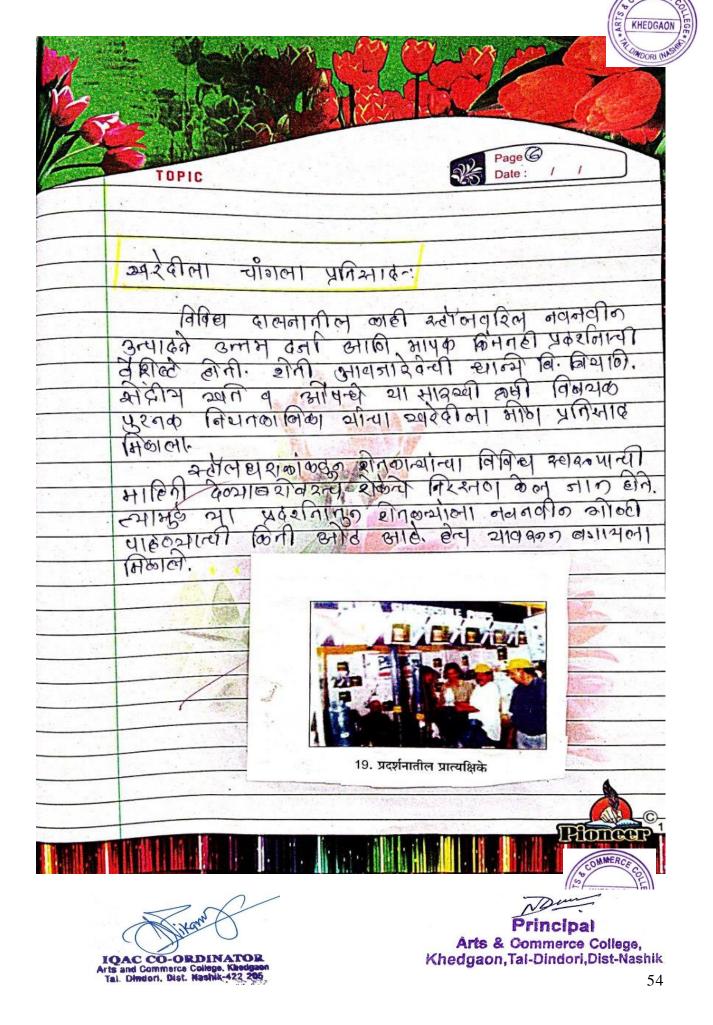

Maratha Vidya Prasarak Samaj's ARTS AND COMMERCE COLLEGE, KHEDGAON

Tal. Dindori, Dist. Nashik

Practical Exam May-2023 Attendance Sheet Sub- Marketing Management- II (365-H)

Class: T.Y.B.Com

Date:

| R. No. | Seat No. | Name of Students              | Signature  |
|--------|----------|-------------------------------|------------|
| 1 1    | 109633   | Aher Prathmesh Shantaram      | AB         |
| 2      | 109634   | Aware Tushar Arun             | AB         |
| 4      | 109658   | Bagul Sanjana Ramesh          | -Bagu!     |
| 7      | 109659   | Baste Priyanka Shankar        | Bouse.     |
| 10     | 109635   | Chavan Gayatri Dilip          | charte     |
| 11     | 109636   | Dambale Vijaya Dilip Admin    |            |
| 15     | 109636   | Gaikwad Yogesh Sanjay         | Paikus     |
| 16     | 109637   | Jadhav Prathmesh Sanjay       | ternes     |
| 17     | 109638   | Jadhav Roshan Ananda          | Ordhan     |
| 18     | 109638   | Jadhav Sahil Bhausaheb        | AB         |
| 21     | 109640   | Katware Rutik Ramdas          | tute to    |
| 22     | AB.      | Khaire Shubham Krushna        | AB         |
| 23     | 109642   | Maniyar Shahin Mushtak        | Shahimit   |
| 1      | le sta   | Pardeshi Komal Vasantsingh    | Allondesh: |
| 24     | 109613   | Pathan Muskan Ashpak          | Amusicen   |
| 26     | 109644   | Purkar Pritam Ashok           | (Pertar.   |
| 28     | 109615   | Purkar Sameer Balu            | 889 Mas    |
| 29     | 109646   | Sonawane Jayashri Dnyaneshwar | Satehy     |
| 33     | 109617   | Todke Nisha Tukaram           | mistry     |
| 34     | 109648   |                               | Enni G.S   |