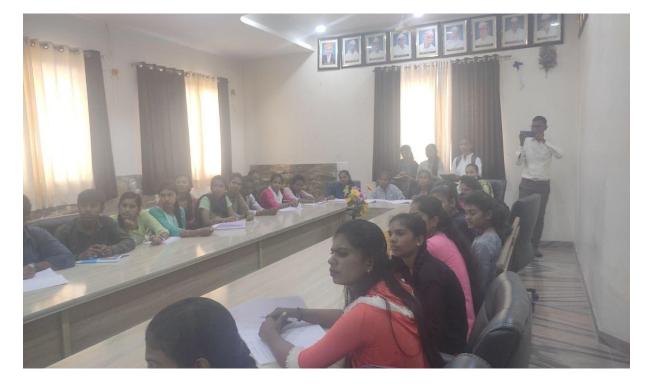

Date-17/01/2023

Maratha Vidya Prasarak Samaj's Arts and Commerce College Khedgaon visited Khedgaon Grampanchayat on 17<sup>th</sup> January 2023.The purpose of this Grampanchayat visit was enabling the students to review the working of the Grampanchayat and also to get information about the Grampanchayat structure. Students of first, second and third years Arts faculty participated in this event. Over all 34students registered their participation. The Students enquire about the functions of Grampanchayat. The studied in detail constitution of Grampanchayat members. They studied the election procedure as well as authorities involved in it.

The visit to Grampanchayat helped students to get practical knowledge about the mechanism at the Grampanchayat. The Sarpanch provided information about the procedure of this appointment, tenure, work responsibilities and functioning of the Grampanchayat. The deputy Sarpanch Mr. Dattatrayji Patil explained the structure of the Grampanchayat, its role in development of a village, how the revenue is collected from the village, how it is utilized and various scheme provided by the Government. He also informed the total member of meetings (Gramsabha) held during the year, what issues were discussed and what measures taken to resolve them. He stressed that the function of Grampanchayat should be reciprocoted ; it should work with the support of villagers in order to provide them all the necessary facilities like water, electricity, employment, roads and safety of villagers.Sarpanch Mr. Dattatraya Patil, Gramsevak Mr. Somnath Dhokare gave their all support to provide such valuable information to our students.

The principal encouraged students to learn the mechanism of Grampanchayat and take active participation in the development of the nation. The visit was organized by Political Science department. The HOD Mrs. Y. B. Garud, Mr. P. D. Deshmukh and all teachers of Khedgaon College encourage doing such Nobel activity in the curriculum. The visit became successful with an over whelming response from the students.