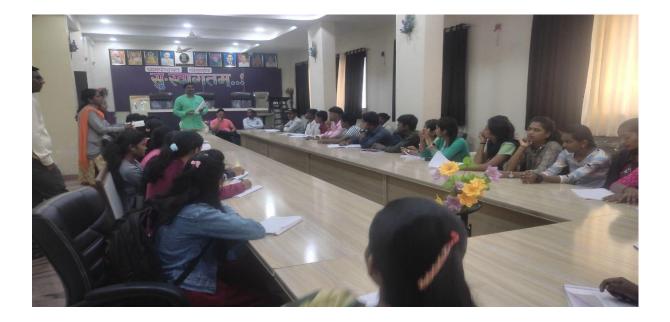

Date-17/01/2023

Maratha Vidya Prasarak Samaj's Arts and Commerce College Khedgaon visited Khedgaon Grampanchayat on 17<sup>th</sup> January 2023.The purpose of this Grampanchayat visit was enabling the students to review the working of the Grampanchayat and also to get information about the Grampanchayat structure. Students of first, second and third years Arts faculty participated in this event. Over all 34students registered their participation. The Students enquire about the functions of Grampanchayat. The studied in detail constitution of Grampanchayat members. They studied the election procedure as well as authorities involved in it.

The visit to Grampanchayat helped students to get practical knowledge about the mechanism at the Grampanchayat. The Sarpanch provided information about the procedure of this appointment, tenure, work responsibilities and functioning of the Grampanchayat. The deputy Sarpanch Mr. Dattatrayji Patil explained the structure of the Grampanchayat, its role in development of a village, how the revenue is collected from the village, how it is utilized and various scheme provided by the Government. He also informed the total member of meetings (Gramsabha) held during the year, what issues were discussed and what measures taken to resolve them. He stressed that the function of Grampanchayat should be reciprocoted ; it should work with the support of villagers in order to provide them all the necessary facilities like water, electricity, employment, roads and safety of villagers.Sarpanch Mr. Dattatraya Patil, Gramsevak Mr. Somnath Dhokare gave their all support to provide such valuable information to our students.

The principal encouraged students to learn the mechanism of Grampanchayat and take active participation in the development of the nation. The visit was organized by Political Science department. The HOD Mrs. Y. B. Garud, Mr. P. D. Deshmukh and all teachers of Khedgaon College encourage doing such Nobel activity in the curriculum. The visit became successful with an over whelming response from the students.