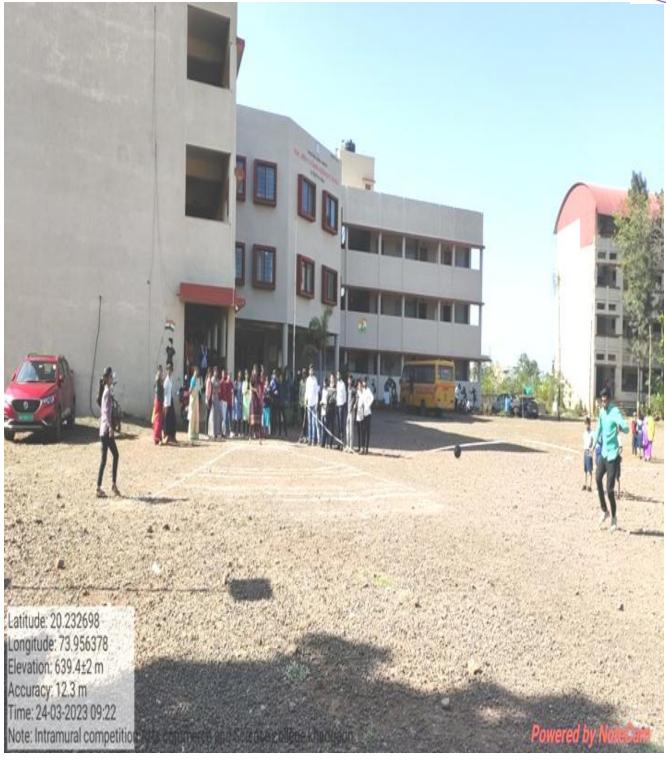

#### **Youth Festival Week:**

Youth Festival Week was organized in the college from 23<sup>rd</sup> March to 3<sup>rd</sup> April 2023. Various competitions were organized to give scope to the various talents of the students. Today, the felicitation ceremony of the successful students is being held at this place. For the success of this program, under the guidance of Principal Dr. S. T. Wagh, Mr. V. N. Baglave smoothly organized cultural competitions and Sports competitions were organized in coordination with Mr. R. D. Wadaje. For this, all the competitions got the support of the Hon. Principal, Teaching, Non-teaching staff and students.