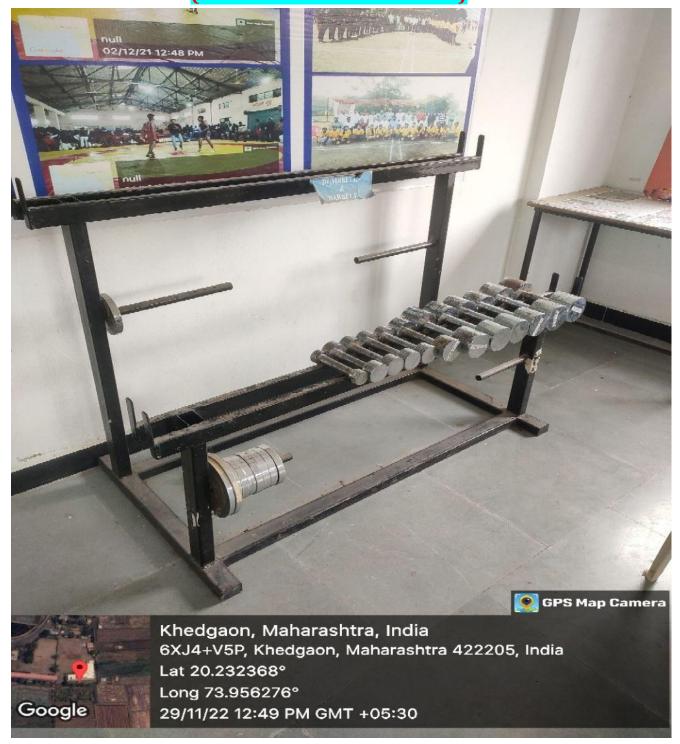

#### **Indoor Equipment Facilities**

**Indoor Hall for** 

**Indoor Game.** 

**GPS Location:** 

**Latitude - 20.2323N** 

Area - 74.41 sq/Mts.

**Longitude - 73.9560E** 

**Shape-Square** 

#### **Indoor Equipment Facilities:**

- 1. Table Tennis
- 2. Chess
- 3. Carom
- 4. Judo (Practice Mat)
- 5. Gymnasium with Six Station Multigame.

# A) We have a special multi gymnasium. It consists of the following equipment.

- 1. Bench press exercise-I
- 2. Bench press exercise-II
- 3. Chin-up exercise
- 4. Thigh exercise
- 5. Shoulder exercise
- 6. Hip exercise
- 7. Shoulder press exercise
- 8. Knee exercise
- 9. Double bar exercise
- 10. Push up exercise

# Indoor facilities: Weight Training Station (Dumbbells with Pelt & Bar)

IQAC CO-ORDINATOR
Arts and Commerce College, (Medigaen
Tal, Diedori, Dist. Nashik-422 295