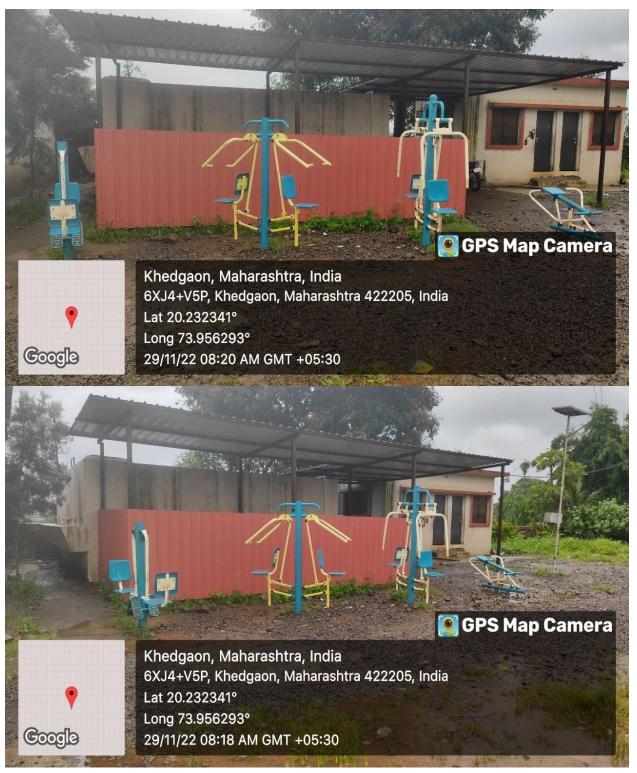

#### **Indoor Equipment Facilities**

**Indoor Hall for** 

**Indoor Game.** 

**GPS Location:** 

**Latitude - 20.2323N** 

Area - 74.41 sq/Mts.

**Longitude - 73.9560E** 

**Shape-Square** 

#### B) Other Equipment and Facilities.

- 1) Exercise amenities
- 2) Sports Amenities
- 3) Yoga Mats
- 4) CCTV
- 5) Computer
- 6) Printer

## **Outdoor Sports: Green Gym**