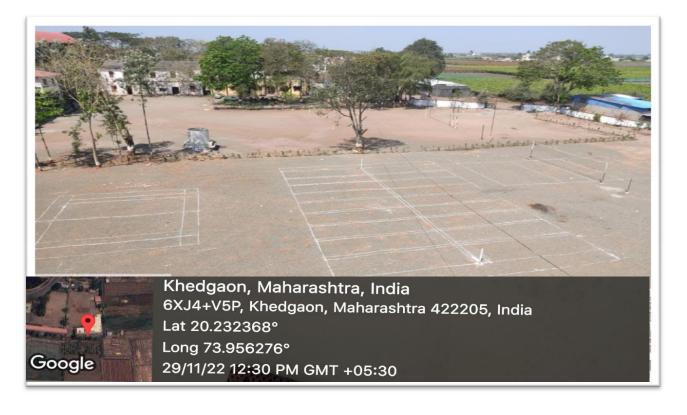

## C) Playgrounds: Outdoor Facilities

#### Play Ground Area 4400 (Sq/Mts.) Shape- Square

| Kabaddi Court         | Lati 20.2324N    |
|-----------------------|------------------|
| nabada court          | Edd Ediede IIV   |
|                       | Longi 73.9562E   |
| Kho-Kho Court         | Lati 20.2326N    |
|                       |                  |
|                       | Longi 73.9562E   |
| Volley Ball Court     | Lati 20.232863N  |
|                       |                  |
|                       | Longi 73.955861E |
| Shot Put              | Lati 20.2328N    |
|                       |                  |
|                       | Longi 73.9563E   |
| Long Jump             | Lati 20.2328N    |
|                       |                  |
|                       | Longi 73.9563E   |
| Javelin Through       | Lati 20.2327N    |
|                       |                  |
|                       | Longi 73.9561E   |
| Discus Through        | Lati 20.2328N    |
|                       |                  |
|                       | Longi 73.9563E   |
| <b>Ball Badminton</b> | Lati 20.2327N    |
|                       |                  |
|                       | Longi 73.9561E   |
|                       |                  |

## **Outdoor Sports: Ground facilities**