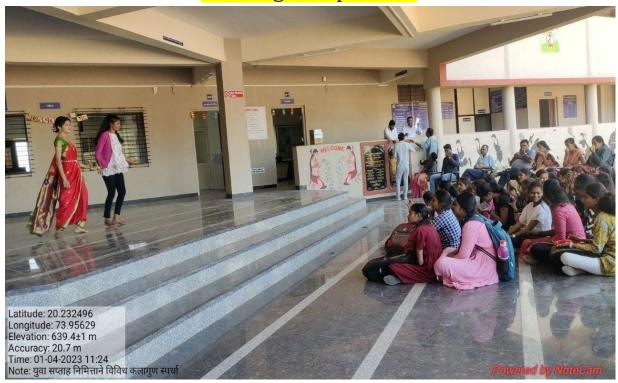

## विद्यार्थ्यांसाठी सूचना

दि.20/03/2023

महाविद्यालयातील सर्व विद्यार्थ्यांना सुचित करण्यात येते की, शैक्षणिक वर्ष 2022-23 मधील वार्षिक गुणगौरव समारंभ निमित्ताने विविध स्पर्धांचे आयोजन करण्यात आले असून त्यामध्ये विविध कलागुण स्पर्धा ही वार बुधवार दिनांक 29/3/2023 रोजी घेण्यात येणार असून या स्पर्धेत समूहगीत गायन,वैयक्तिक गीतगायन,मूकनाट्य ,एकपात्री नाट्य प्रयोग,नाटक,समूह नृत्य, वैयक्तिक नृत्य अशा विविध कला गुण या स्पर्धेत विद्यार्थ्यांना दाखविता येणार आहे.तरी ज्या विद्यार्थ्यांना या स्पर्धांमध्ये भाग घ्यावयाचा असेल अशा विद्यार्थ्यांनी आपली नावे प्रा.आर.व्ही.गांगुर्डे किंवा प्रा.श्रीमती ए.बी.डेर्ले यांच्याकडे 25.03.2023 पर्यंत द्यावी.

#### **Notice**

Date: 20/03/2023

All the students of the college are informed that in the academic year 2022-23 College will organise Annual Gathering Ceremony. On the occasion of annual gathering college organise various competitions on 29/03/2023 competitions are Group Singing, Solo Song, Mime, One Act Play, Group Dance, Solo Dance etc. Interested students approach to Mr. R. V. Gangurde and Smt. A. B. Derle till 25/03/2023.