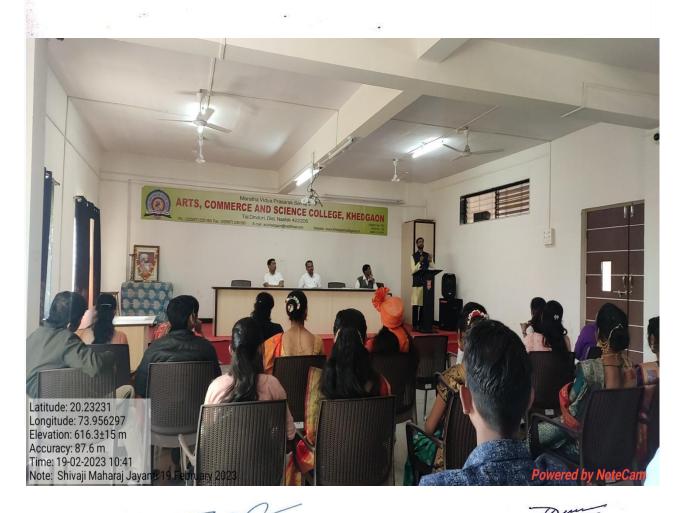

#### **Youth Festival Week:**

Youth Festival Week was organized in the college from 23<sup>rd</sup> March to 3<sup>rd</sup> April 2023. Various competitions were organized to give scope to the various talents of the students. Today, the felicitation ceremony of the successful students is being held at this place. For the success of this program, under the guidance of Principal Dr. S. T. Wagh, Mr. V. N. Baglave smoothly organized cultural competitions and Sports competitions were organized in coordination with Mr. R. D. Wadaje. For this, all the competitions got the support of the Hon. Principal, Teaching, Non-teaching staff and students.

#### **Remarkable Things:**

Through the efforts of our college, SPPU Pune University has granted Savitribai Phule Scholarship, Rajashri Shahu Maharaj Scholarship and other Scholarships to many needy students of the college and the respective students have been credited to their bank accounts. Karmaveer Bhaurao Patil 'Earn and learn' scheme was implemented in the college for four months. The purpose of this scheme is to make the students self regulated. Mr.Pravin Jadhav, Director of MVP Samaj, Mr. Dattatrayji Patil, Mr. Sureshbhau Dokhle and all the members of the local management committee are constantly striving for every task. And their continued valuable support is appreciated. Principal Dr. S. T. Wagh, Head of Department of Commerce Mr. V. S. Shinde, the Coordinator of the Annual Gathering, Mr. V. N. Baglawe, all other faculties, non-teaching staff & all students were actively present for this program.