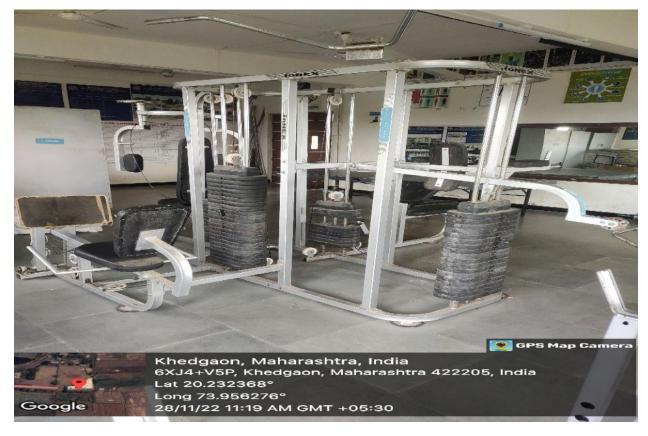

## Indoor facilities: 6 Station Gymnasium & Judo Mat

## **Indoor facilities: Multipurpose Bench**