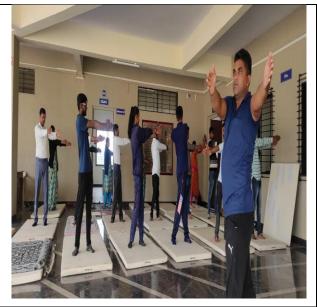

## Sport Facilities: A) Indoor Game

| Sr.No | Indoor Games           |
|-------|------------------------|
| 1     | Yoga                   |
| 2     | Table Tennis           |
| 3     | Carom                  |
| 4     | Chess                  |
| 5     | Six Station Multi Gym. |