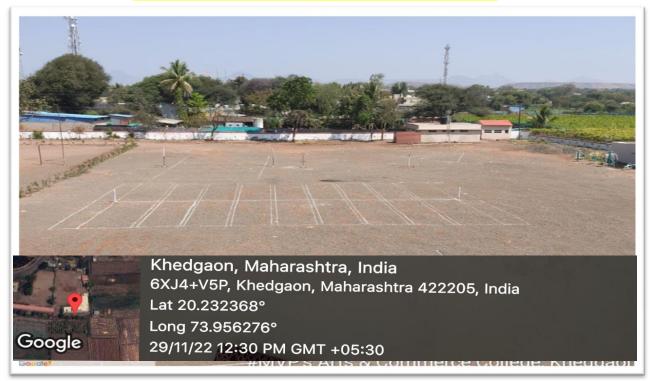

## C) Playgrounds: Outdoor Facilities

#### Play Ground Area 4400 (Sq/Mts.) Shape- Square

| Kabaddi Court         | Lati 20.2324N    |
|-----------------------|------------------|
| nabada court          | Edd Ediede IIV   |
|                       | Longi 73.9562E   |
| Kho-Kho Court         | Lati 20.2326N    |
|                       |                  |
|                       | Longi 73.9562E   |
| Volley Ball Court     | Lati 20.232863N  |
|                       |                  |
|                       | Longi 73.955861E |
| Shot Put              | Lati 20.2328N    |
|                       |                  |
|                       | Longi 73.9563E   |
| Long Jump             | Lati 20.2328N    |
|                       |                  |
|                       | Longi 73.9563E   |
| Javelin Through       | Lati 20.2327N    |
|                       |                  |
|                       | Longi 73.9561E   |
| Discus Through        | Lati 20.2328N    |
|                       |                  |
|                       | Longi 73.9563E   |
| <b>Ball Badminton</b> | Lati 20.2327N    |
|                       |                  |
|                       | Longi 73.9561E   |
|                       |                  |

## **Outdoor Sports: Ground facilities**