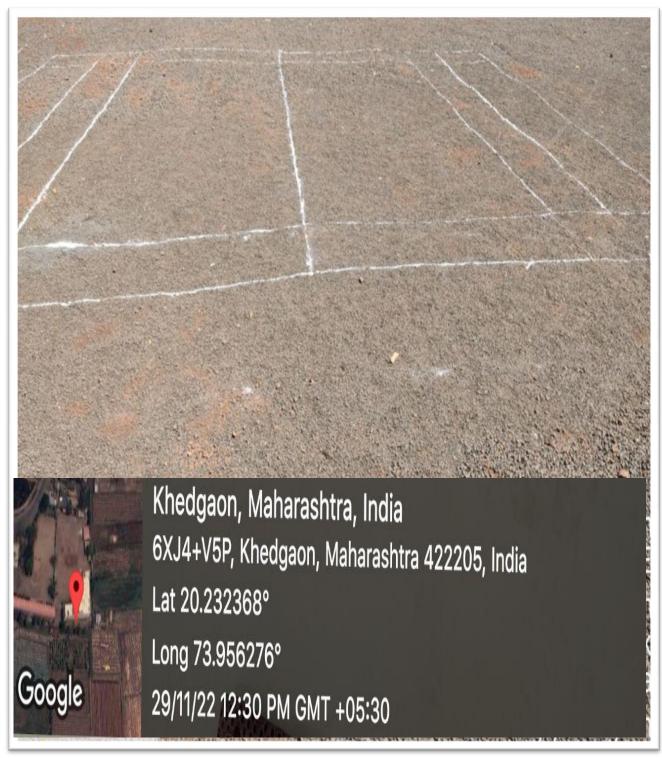

#### **Indoor Equipment Facilities**

**Indoor Hall for** 

**Indoor Game.** 

**GPS Location:** 

**Latitude - 20.2323N** 

Area - 74.41 sq/Mts.

**Longitude - 73.9560E** 

**Shape-Square** 

#### Play Ground Area 4400 (Sq/Mts.) Shape- Square

| Kabaddi Court         | Lati 20.2324N    |
|-----------------------|------------------|
| nabada court          | Edd Ediede IIV   |
|                       | Longi 73.9562E   |
| Kho-Kho Court         | Lati 20.2326N    |
|                       |                  |
|                       | Longi 73.9562E   |
| Volley Ball Court     | Lati 20.232863N  |
|                       |                  |
|                       | Longi 73.955861E |
| Shot Put              | Lati 20.2328N    |
|                       |                  |
|                       | Longi 73.9563E   |
| Long Jump             | Lati 20.2328N    |
|                       |                  |
|                       | Longi 73.9563E   |
| Javelin Through       | Lati 20.2327N    |
|                       |                  |
|                       | Longi 73.9561E   |
| Discus Through        | Lati 20.2328N    |
|                       |                  |
|                       | Longi 73.9563E   |
| <b>Ball Badminton</b> | Lati 20.2327N    |
|                       |                  |
|                       | Longi 73.9561E   |
|                       |                  |