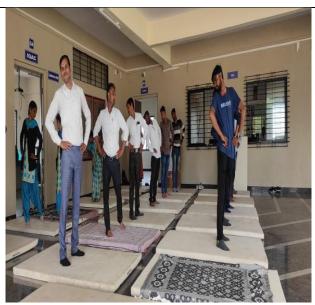

na, Trikonasana, Padahastasana, Uttanmandukasana, Vakrasana, Tadasana, Ardhachakrasana, Bhujangasana. Also various types of pranayama like Kapalbhati, Anulom-Vilom, Bhramari Pranayama were performed.

On the occasion of Yoga Day, the principal of the college Dr. S. T. Wagh. Headmistress Mrs. K. P. Gangurde, Head of Commerce Prof. R. V. Ghumre, National Service scheme Program Officer Prof. V. S. Shinde, Sports Director Dr. D. S. Gadakh, Prof. V. S. Jadhav, Student Development Officer Prof. Smt. Yogita Garud, Office Superintendent Shri. S. R. Kapadi, Shri. Bhamre, Jr. College Head Prof. A. Y. Mogal. Head of MCVC Department Prof. N. B. Shelke as well as all the other professors, non - teaching staff present and all of them actively participated and celebrated the International Yoga day.







KHEDGAON

College Staff, Non-teaching staff and students while doing yoga







# MARATHA VIDYA PRASARK SAMAJ'S ARTS & COMMERCE COLLEGE KHEDGAON TAL, DINDORI DIST. NASHIK

#### Department Of Physical Education Yoga Day Attendance Sheet

Date: - 21 / 06 /2022

Time: 07.00am to 08,00am

| 17  | Borhale Nordini Navnath                                                                                                     | F.y.B.Com                 | Marshale  |
|-----|-----------------------------------------------------------------------------------------------------------------------------|---------------------------|-----------|
|     | Shirsath Rutuja keda                                                                                                        | F. Y B. COM               | R