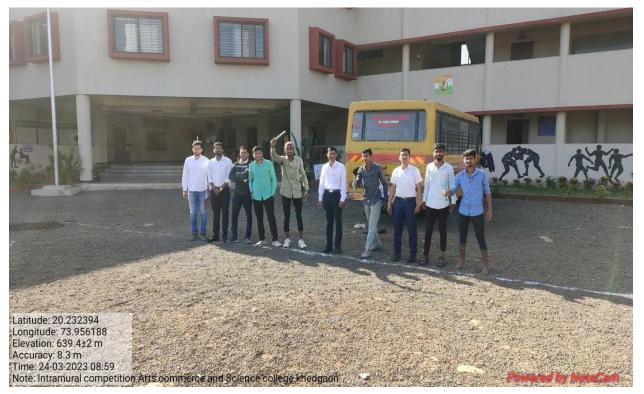

## Formal Inauguration Function of Youth Festival

**Dancing Competition** 

#### **Youth Festival Week:**

Youth Festival Week was organized in the college from 23<sup>rd</sup> March to 3<sup>rd</sup> April 2023. Various competitions were organized to give scope to the various talents of the students. Today, the felicitation ceremony of the successful students is being held at this place. For the success of this program, under the guidance of Principal Dr. S. T. Wagh, Mr. V. N. Baglave smoothly organized cultural competitions and Sports competitions were organized in coordination with Mr. R. D. Wadaje. For this, all the competitions got the support of the Hon. Principal, Teaching, Non-teaching staff and students.