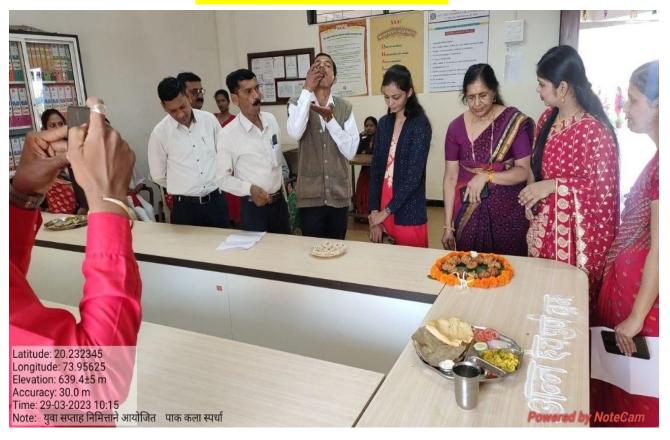

## विद्यार्थ्यांसाठी सूचना

दि.20/03/2023

महाविद्यालयातील सर्व विद्यार्थ्यांना सुचित करण्यात येते की, शैक्षणिक वर्ष 2022-23 मधील वार्षिक गुणगौरव समारंभ निमित्ताने विविध स्पर्धांचे आयोजन करण्यात आले असून त्यामध्ये विविध कलागुण स्पर्धा ही वार बुधवार दिनांक 29/3/2023 रोजी घेण्यात येणार असून या स्पर्धेत समूहगीत गायन,वैयक्तिक गीतगायन,मूकनाट्य ,एकपात्री नाट्य प्रयोग,नाटक,समूह नृत्य, वैयक्तिक नृत्य अशा विविध कला गुण या स्पर्धेत विद्यार्थ्यांना दाखविता येणार आहे.तरी ज्या विद्यार्थ्यांना या स्पर्धांमध्ये भाग घ्यावयाचा असेल अशा विद्यार्थ्यांनी आपली नावे प्रा.आर.व्ही.गांगुर्डे किंवा प्रा.श्रीमती ए.बी.डेर्ले यांच्याकडे 25.03.2023 पर्यंत द्यावी.

#### **Notice**

Date: 20/03/2023

All the students of the college are informed that in the academic year 2022-23 College will organise Annual Gathering Ceremony. On the occasion of annual gathering college organise various competitions on 29/03/2023 competitions are Group Singing, Solo Song, Mime, One Act Play, Group Dance, Solo Dance etc. Interested students approach to Mr. R. V. Gangurde and Smt. A. B. Derle till 25/03/2023.