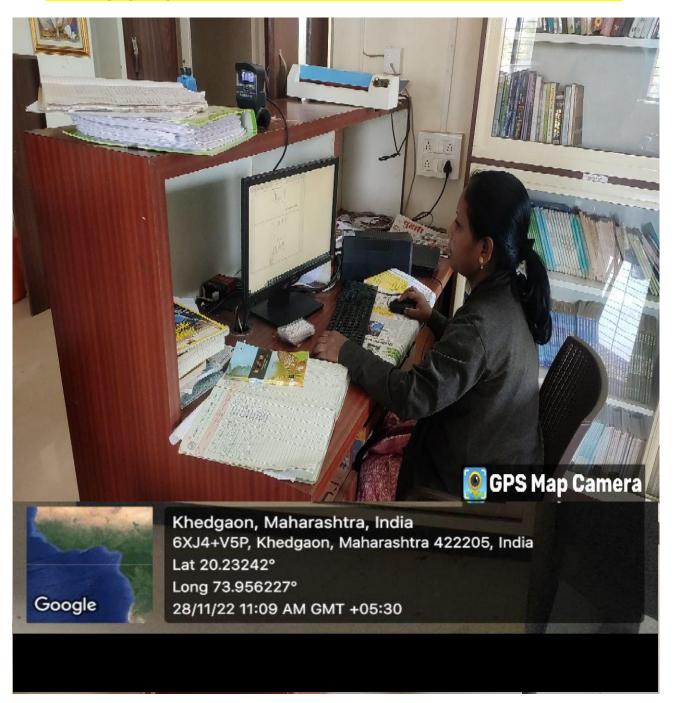

#### Library (S-8): Wi-Fi, LAN, SCANNER-1, LAMINATOR-1, PC -3

OF DI Arts and Commerce College Tal. Dindori, Dist. Nashik