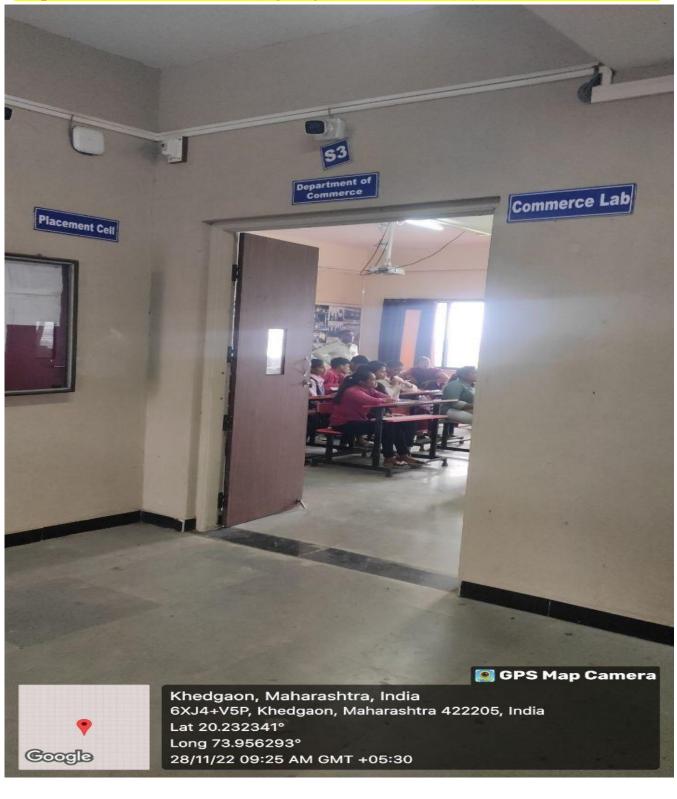

#### Department of Commerce (S–3):Wi-Fi, LAN,Projector Screen, PC -4

Principal

### Department of Commerce (S - 3):Wi-Fi, LAN, Screen PC -4

Khedgaon, Maharashtra, India 6XH3+WFG, Khedgaon, Maharashtra 422205, India Lat 20.231775° Long 73.956275° 28/11/22 11:47 AM GMT +05:30

IQAC CO-ORDINATOR Arts and Commerce College, Knedgaon Tal. Dindori, Dist. Nashik-422 205

# Department of Commerce (S – 3):Wi-Fi, LAN, Projector <mark>Screen</mark>

IOAC d Commerce College. Andori, Dist. Nashik

Principal