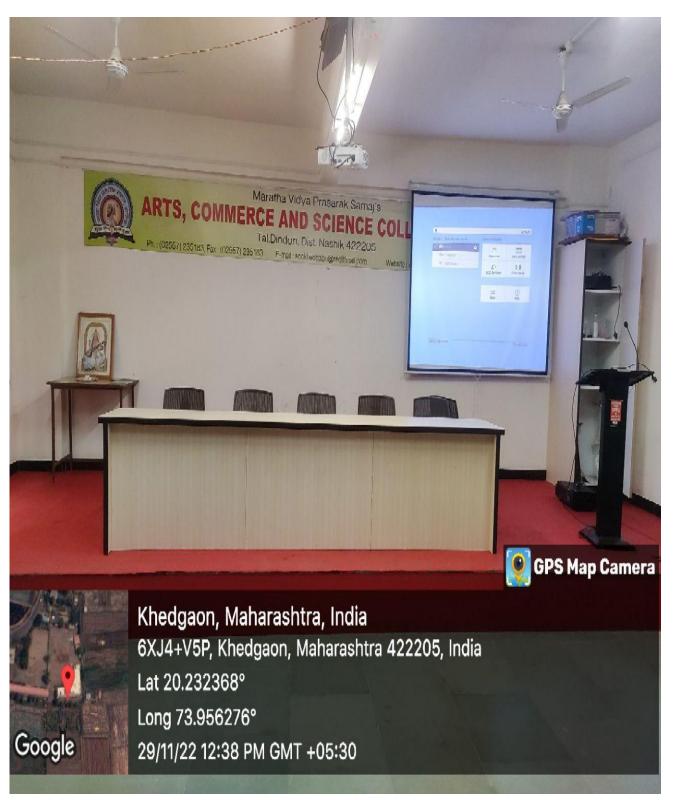

9 | Computer lab                        | S-9 | -      | LAN + WIFI +13 PC     | 25 |
| 20 | Language Lab                        | F-9 | -      | LAN + WIF/6I + 4 PC   | 27 |
| 21 | Department of Physical<br>Education | G-1 | -      | LAN + WIFI + 1PC      | 28 |
| 22 | Department of NSS                   | F-7 | -      | LAN + WIFI + 1 PC     | 29 |
| 23 | Department of SWO                   | F-7 | -      | LAN + WIFI + 1PC      | 30 |

IQAC CO-ORDINATOR Arts and Commerce College, Knedgaon Tal. Dindori, Dist. Nashik-422 205



-

Principal Arts & Commerce College, Khedgaon,Tal-Dindori,Dist-Nashik

# IQAC Hall (G-4):Wi-Fi, LAN, Screen





IQAC CO-ORDINATOR Its and Commerce College, Kiedgeon Tal. Dimdori, Dist. Nashik-422, 205 Arts





### Seminar Hall (G–5):Wi-Fi, LAN, Projector Scree







### Department of Marathi (F-8): Wi-Fi, LAN, PC -1



IQAC CO rts and Commerce College. Khedgaon Tal. Diwdori, Dist. Nashik-422 205 Arts



# Department of English (F–8):Wi-Fi, LAN, PC -1



Arts and Commerce College Tal. Dimdori, Dist. Nashik



### Department of Economics (F–8): Wi-Fi, LAN, PC -1



IQAC CO-ORDIN. Arts and Commerce College. Tal. Dindori, Dist. Nashik

Principal Arts & Commerce College, Khedgaon,Tal-Dindori,Dist-Nashik



# Department of Geography (F-7): Wi-Fi, LAN, PC 1



IQAC CO-ORDINATOR Arts and Commerce College. Kladgaon Tai. Dirdort, Dist. Nashik-422, 285





# Department of Political Science (F-7):Wi-Fi, LAN, PC -1



Arts and Commerce College. Tal. Dimdori, Dist. Nashik





# Department of Psychology (F3):Wi-Fi, LAN, Projector-1,PC-2



IQAC CO-ORDINATOR