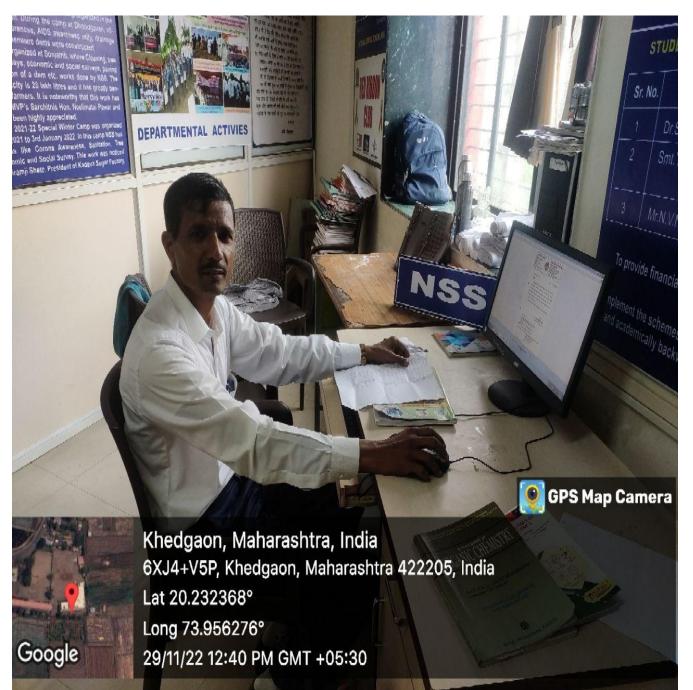

# Department of NSS (F-7):Wi-Fi, LAN, PC -1

IQAC CO-ORDINATOR Arts and Commerce College, Kiedgao Tal. Diwdori, Dist. Nashik-422 205