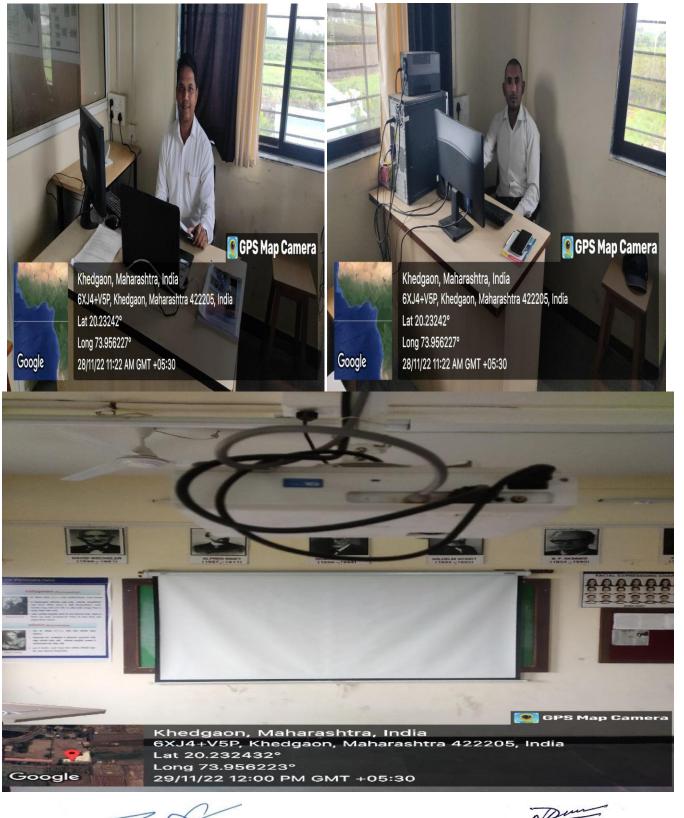

### Department of Economics (F–8): Wi-Fi, LAN, PC -1

IQAC CO-ORDIN. Arts and Commerce College. Tal. Dindori, Dist. Nashik

Principal Arts & Commerce College, Khedgaon,Tal-Dindori,Dist-Nashik

# Department of Geography (F-7): Wi-Fi, LAN, PC 1

IQAC CO-ORDINATOR Arts and Commerce College. Kladgaon Tai. Dirdort, Dist. Nashik-422, 285