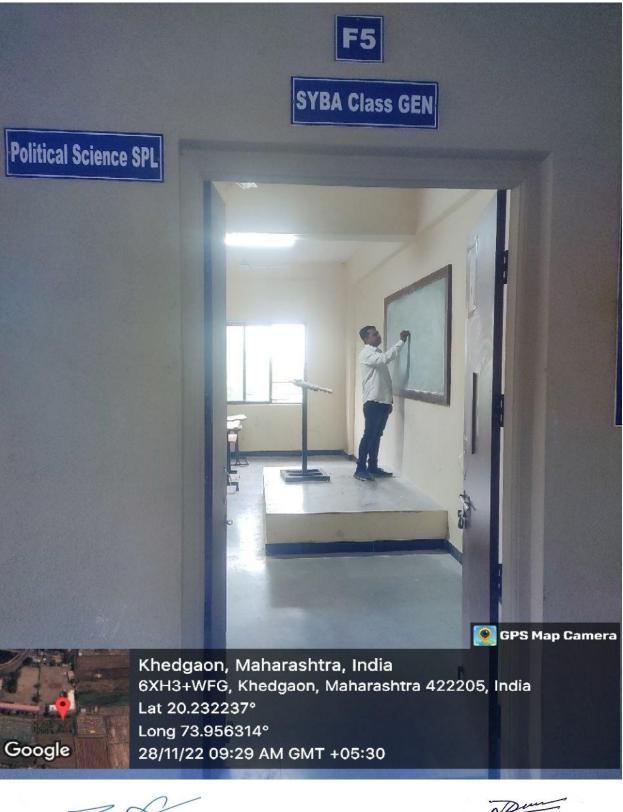

### Class Room (F–5): Wi-Fi, LAN

IQAC CO-ORDINATOR Arts and Commerce College. Knedgeon Tal. Director, Nethic-422, 265

Principal