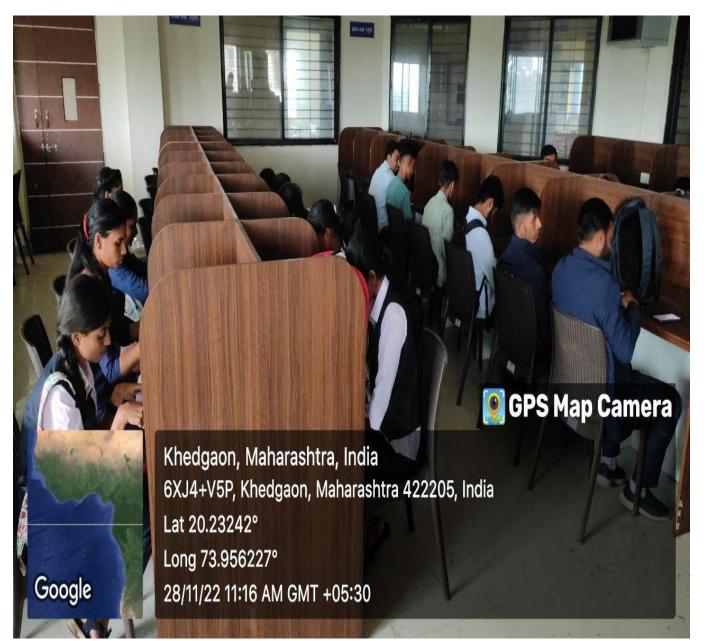

#### Department of Commerce (S–3):Wi-Fi, LAN,Projector Screen, PC -4

Principal

### Department of Commerce (S - 3):Wi-Fi, LAN, Screen PC -4

Khedgaon, Maharashtra, India 6XH3+WFG, Khedgaon, Maharashtra 422205, India Lat 20.231775° Long 73.956275° 28/11/22 11:47 AM GMT +05:30

IQAC CO-ORDINATOR Arts and Commerce College, Knedgaon Tal. Dindori, Dist. Nashik-422 205

# Department of Commerce (S – 3):Wi-Fi, LAN, Projector <mark>Screen</mark>

IOAC d Commerce College. Andori, Dist. Nashik

Principal