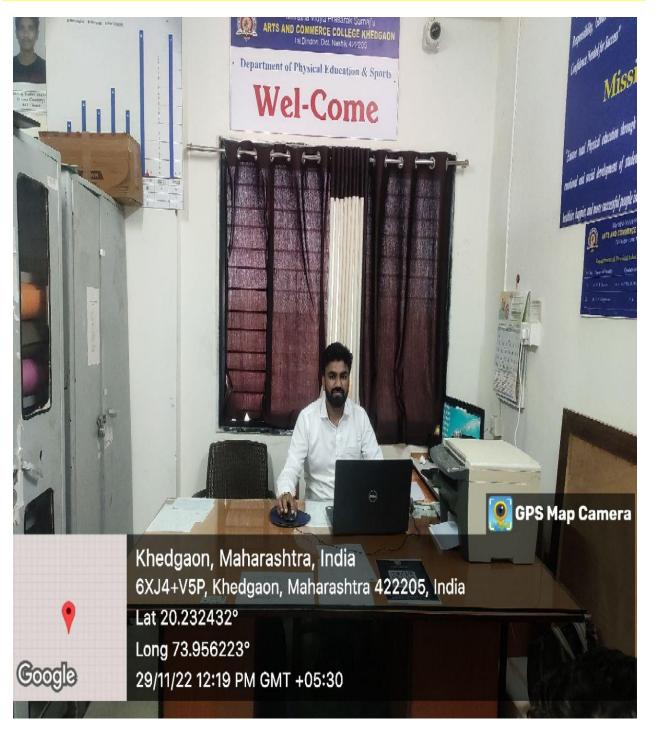

#### Department of Physical Education &Sports (G–3):Wi-Fi, LAN, PC -1

Tal. Dindori, Dist. Nashi