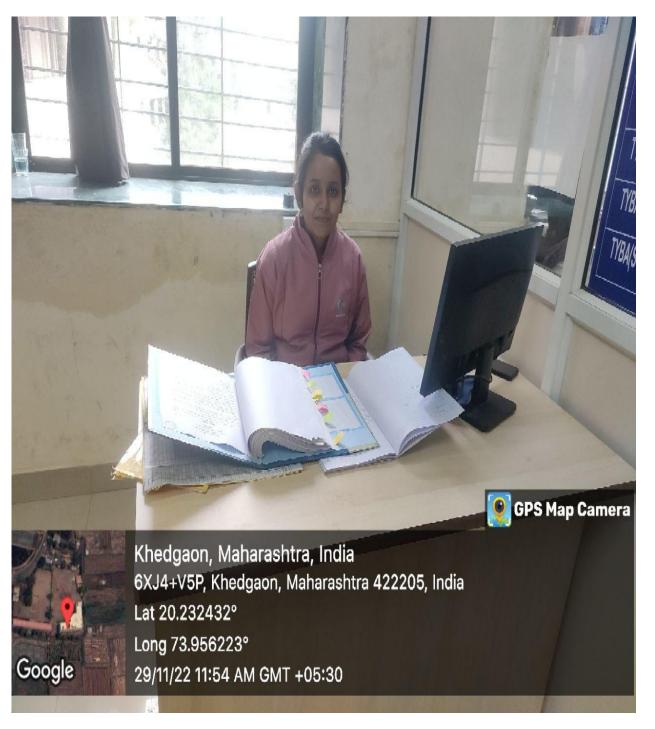

# Department of NSS (F-7):Wi-Fi, LAN, PC -1

IQAC CO-ORDINATOR Arts and Commerce College, Kiedgao Tal. Diwdori, Dist. Nashik-422 205