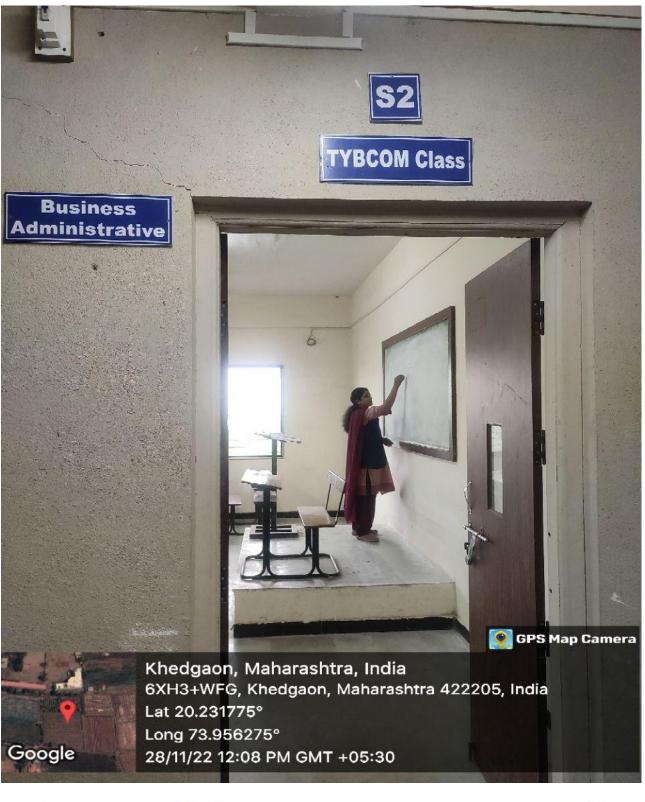

### Class Room (S–2): Wi-Fi, LAN

IOAC C rts and Commerce College, Khedg Tal. Diwdori, Dist. Nashik-422 2 Art