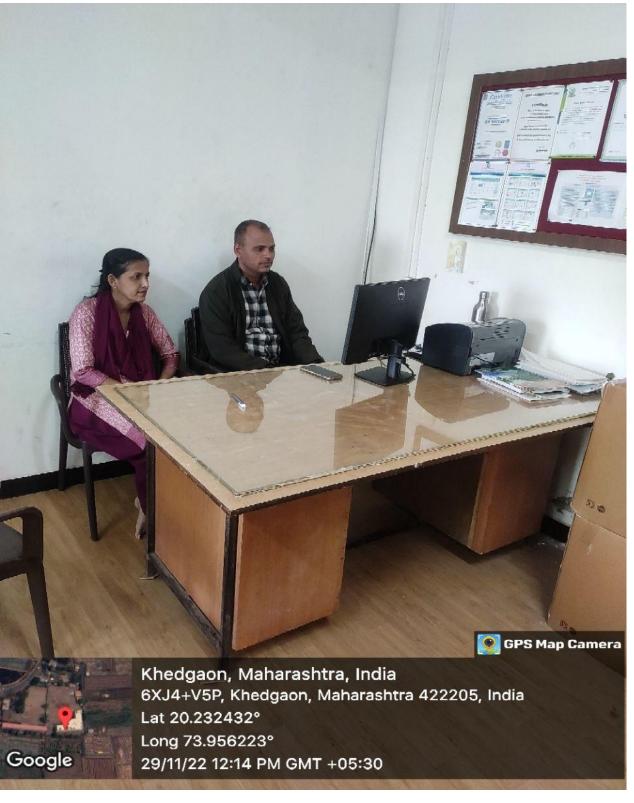

# Department of Political Science (F-7):Wi-Fi, LAN, PC -1

Arts and Commerce College. Tal. Dimdori, Dist. Nashik