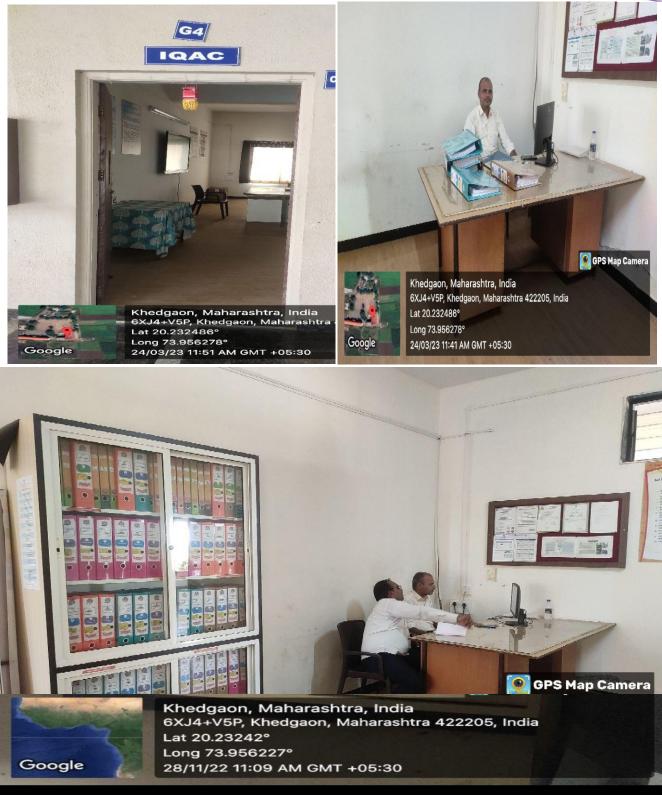

# IQAC Hall (G-4):Wi-Fi, LAN, Screen

IQAC CO-ORDINATOR Its and Commerce College, Kiedgeon Tal. Dimdori, Dist. Nashik-422, 205 Arts