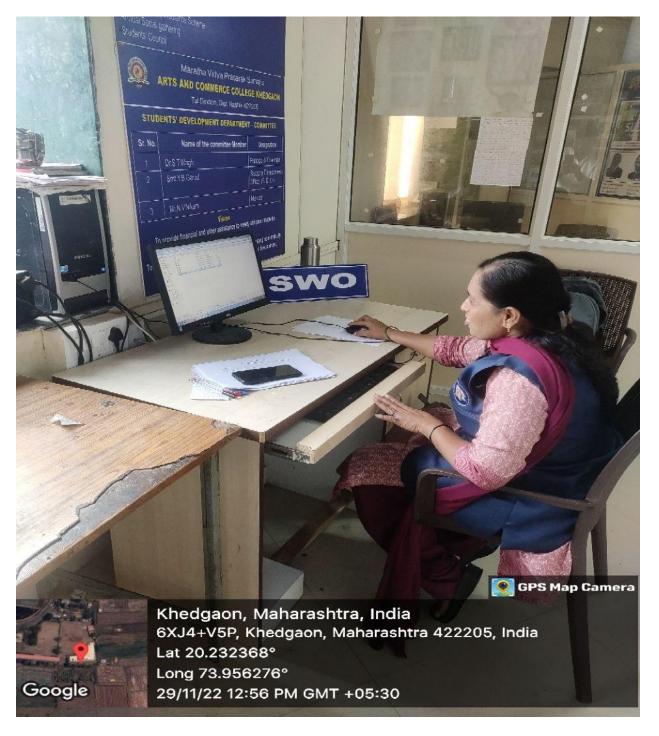

### Department of SWO (F–7): Wi-Fi, LAN, PC -1

AC CO 0 DIN Arts and Commerce College. Tal. Dimdori, Dist. Nashik 422 205