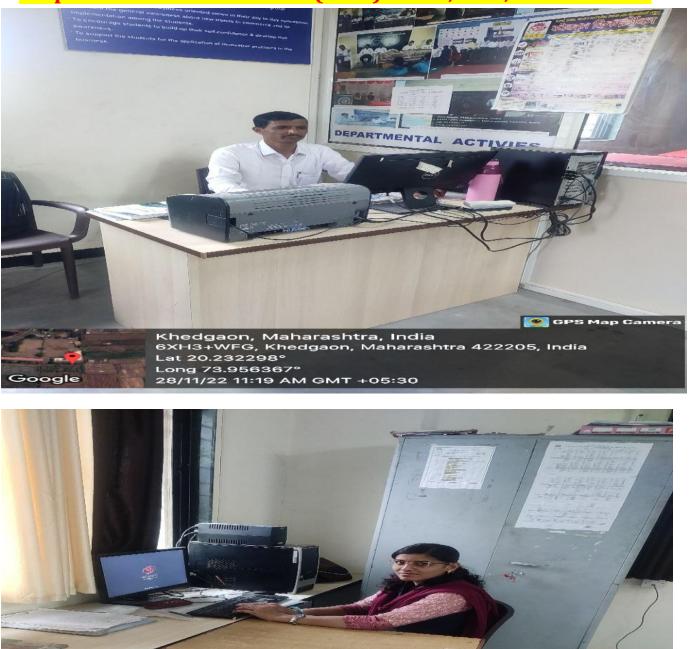

# Department of Geography (F-7): Wi-Fi, LAN, PC 1

IQAC CO-ORDINATOR Arts and Commerce College. Kladgaon Tai. Dirdort, Dist. Nashik-422, 285

# Department of Political Science (F-7):Wi-Fi, LAN, PC -1

Arts and Commerce College. Tal. Dimdori, Dist. Nashik