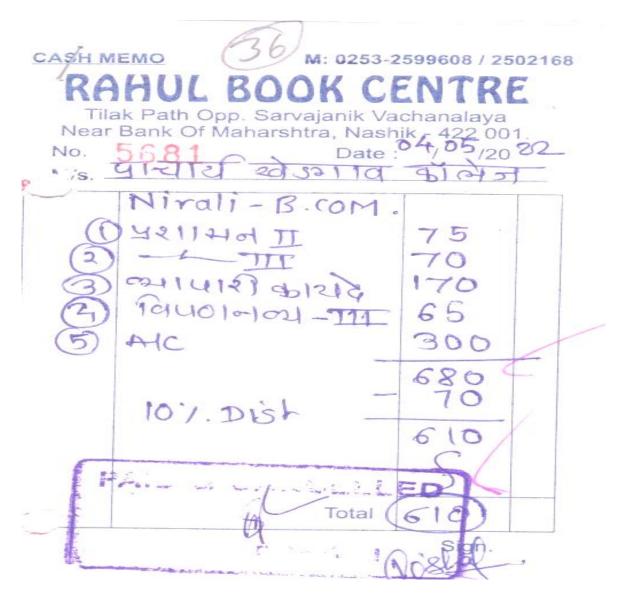

### STATEMENT OF EXPENDITURE: BOOKS

| Sr. No | Particulars             | Bill/Invoice | Date       | Amount   |
|--------|-------------------------|--------------|------------|----------|
| 1      | Rahul Book Center       | 5681         | 04/05/2022 | 610=00   |
| 2      | Om Pustakalay           | 2509         | 04/05/2022 | 280=00   |
| 3      | Anmol Book Distributors | 55504        | 10/11/2022 | 387=00   |
| 4      | Anmol Book Distributors | 56012        | 18/11/2022 | 80=00    |
| 5      | Bharat Book Depo        | 2949         | 18/11/2022 | 324=00   |
| 6      | Nirali Prakashan        | D25080       | 17/5/2023  | 15900=00 |
|        | Total                   |              |            | 17581=00 |