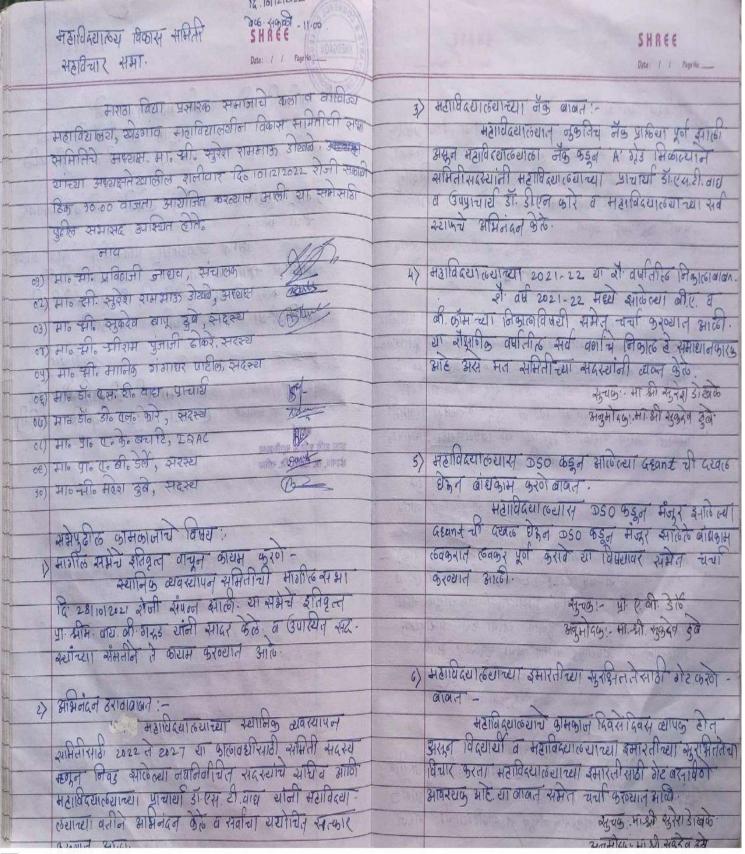

बद्ध निवड आळेल्या नवनिविधित सदस्यांचे आपिव आछी                                                                                                                   | महाविद्यालयाचे क्रामकानं दिवसे दिवसं व्यापक होत<br>अस्त्रत विद्यार्थी व महाविद्यालयाच्या इमारतीच्या सुराभिते<br>विचार करता महाविद्यालयाच्या इमारतीसाठी ग्रेट बरनावेग                          |
| महाविद्यात्वाच्या पाचार्या डॉ. एस. टी. वार्च योची महाविद्याः<br>हिंसाच्या वतीने आभनंदन केल व सर्वाचा ययोचीन स्तत्कार                                                                                                        | अविरथक आहे. या वाकत समेत चर्चा करवान माळी<br>अवरथक आहे. या वाकत समेत चर्चा करव्यान माळी<br>वस्त्वक मान्त्री खरेरा डेग्बके                                                                     |

CS Scanned with CamScanner



नहाविद्या ख्याच्या नावात बदल कर्शे बावत महाविद्या ख्याच्या नावात मराठा विद्या प्रसारक
समाजाच कुलं व वालिन्य महाविद्यात्व्य केंद्रगाव एवजी
सराठा विद्या क्रसारक समाजाच कुलं वालिन्य व विद्यान
महाविद्यात्व्य खेद्रगाव असा बदल कर्शे बाबन समेन
चर्ची क्रश्यात आली.

अनुमोद्धकः - मा भी पुरिश डोखळ

अस्तिविद्याल्यान् निवनं विषयं व निवनं विद्याशाखां परवात्ती अस्तृतं भराठी व अरोहि ख्या विषयासाठी प्राध्यापकुं प्रतिवाद्यान् स्थाति द्याल्यान् स्थाति प्राध्यापकुं प्रतिवाद्यान् स्थाति व्याल्यान् स्थाति व्याल्यान् स्थाति व्याल्यान् स्थाति व्याल्यान् स्थाति व्याल्यान् परवानां स्थाति अस्ति परवानां परवानां प्रतिवाद्याः परवानां प्रतिवाद्याः परवानां प्रतिवाद्याः स्थाति स्याति स्थाति स

क्र महाविद्यां खंशाच्या के या दिया क्रिशेवावत प्रति क्रिशेवावत प्रति वर्षे वर

बहुमीरक !- डा डी एन. खरे. इनुमीरक ! प्राप्त की डे