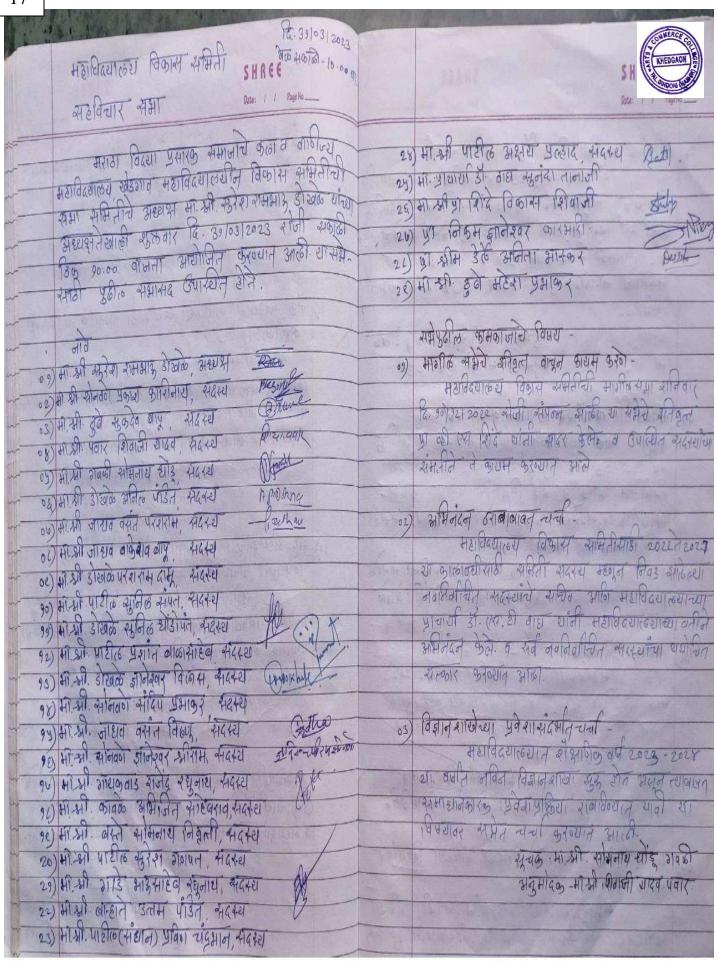

रेश डोब्र के अनुमोद्रा : डॉ डी एन. कोरे

1) नेक परम्यान झालेल्या खन्तिमाठी शास्त्रा कर्ज उपलब्धा कर्मणाबान —

महाविद्याल्यात नेक दरम्यान आहता विविध उपक्त मांत्राही बनालेल्या खर्चाची प्रतिता कुर्व्यात् शक्ती महाविद्याल्यात साखा कुर्न उपलब्ध कर्न मिळावे या बावत समेत चर्चा कुर्व्यात आही.

अनुमोदफः नासी सुरेश डो खेळ

विषयांवर चर्चि करते —

अगरे त्यां विषयांवर चर्चा करण्यान आरंक यात विद्यार्थांच अगरे त्यां विषयांवर चर्चा करण्यान आरंक यात विद्यार्थांच अगत्मक दर्जा उरावण, विद्यार्थी संख्या व परीक्षा इ. विषयांच्या संद्रभति समेत चर्चा करण्यान आरंक: अनुमोदक मान्त्री सुक्रेम हुवे.

अभेपुढीत् फामकाजाचे विषय संपत्यान महाविदयात्व्याचे उपप्राचार्य डॉ. डीएन कोरे शंनी उपाद्यताचे आभार मानत्व व अध्यक्षांच्या संमतीन समा संपंज आत्याचे जाहि होते.

> भा की सुरेश रामभाद डोखक (अध्यक्ष स्थानिक व्यवस्थापन स्थामनी)



| सता विद्या हो। विकास कीमते अबहर कार कि कार के कि विद्या कर कि कि विद्या कर कि कि के कि | Ph 09/06/2023                                               | WERC                                                       |
|-------------------------------------------------------------------------------------------------------------------------------------------------------------------------------------------------------------------------------------------------------------------------------------------------------------------------------------------------------------------------------------------------------------------------------------------------------------------------------------------------------------------------------------------------------------------------------------------------------