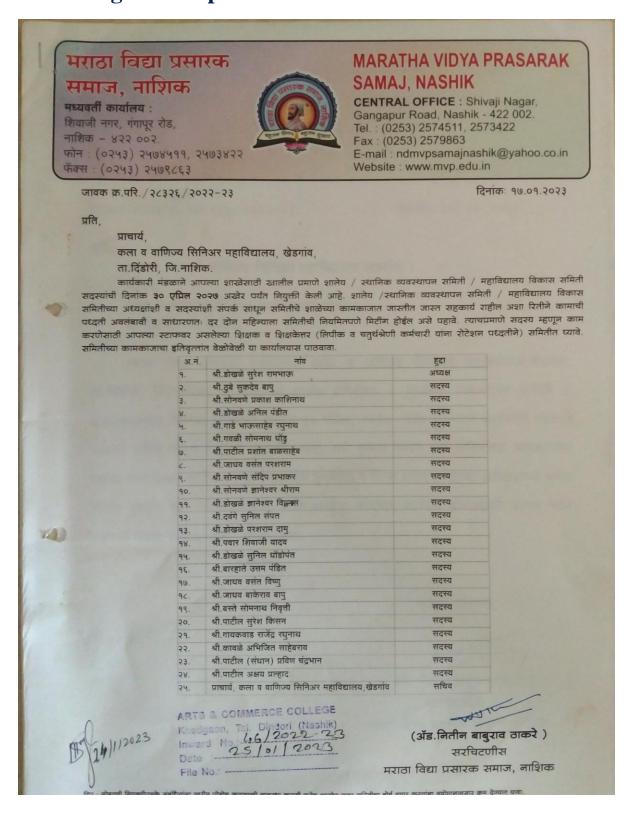

### मराठा विद्या प्रसारक समाज, नाशिक

मध्यवर्ती कार्यालय:

शिवाजी नगर, गंगापूर रोड, नाशिक - ४२२ ००२.

फोन : (०२५३) २५७४५११, २५७३४२२

फॅक्स : (०२५३) २५७९८६३

#### MARATHA VIDYA PRASARAK SAMAJ, NASHIK

CENTRAL OFFICE: Shivaji Nagar, Gangapur Road, Nashik - 422 002. Tel.: (0253) 2574511, 2573422

Fax: (0253) 2579863

E-mail: ndmvpsamajnashik@yahoo.co.in

Website: www.mvp.edu.in

जावक क्रमांक: २८३२६-२३/२०२२-२३

दिनांक: २२/१२/२०२२

प्रति.

प्राचार्य, कला व वाणिज्य सिनिअर महाविद्यालय,खेडगांव,

कला व वाणिज्य सिनिअर महाविद्यालय,खंडगांव, ता.दिंडोरी, जि.नाशिक.

महोदय,

मराठा विद्या प्रसारक समाजाच्या कला व वाणिज्य सिनिअर महाविद्यालय,खेडगांव, ता.दिंडोरी, जि.नाशिक. या शाखेच्या शालेय समितीवर / स्थानिक व्यवस्थापन समिती / महाविद्यालयीन विकास समितीवर दिनांक ३० एप्रिल, २०२७ पर्यंत समाजाचे कार्यकारी मंडळाने आपली सचिव म्हणून नियुक्ती केलेली आहे. तरी कृपया आपण त्या समितीच्या कामकाजात सक्रीय भाग घेऊन शालेय / महाविद्यालयीन गुणवत्ता व शिस्त तसेच शाखेच्या अडीअडचणी बाबत निर्माण होणारे प्रश्न सोडविण्यासाठी आणि शाखेचा कारभार कार्यक्षम होण्यासाठी आपले सदैव सहकार्य मिळत राहील, अशी आशा आहे.

म.कळावे,

24/11/2023

आपला विश्वासू,

( ॲड. नितीन बाबुराव ठाकरे )

सरचिटणीस,

मराठा विद्या प्रसारक समाज, नाशिक.