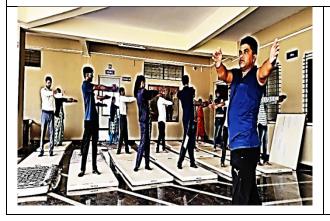

na, Tadasana, Ardhachakrasana, Bhujangasana. Also various types of pranayama like Kapalbhati, Anulom-Vilom, Bhramari Pranayama were performed.

On the occasion of Yoga Day, the principal of the college Dr. S. T. Wagh, Headmistress Mrs. K. P. Gangurde, Head of Commerce Prof. R. V. Ghumre, National Service scheme Program Officer Prof. V. S. Shinde Sports Director Dr. D. S. Gadakh Prof. V. S. Jadhav, Student Development Officer Prof.Smt. Yogita Garud, Office Superintendent Shri. S. R. Kapadi, Shri. Bhamre, Jr. College Head Prof. A. Y. Mogal. Head of MCVC Department Prof. N. B. Shelke as well as all the other professors, non - teaching staff present and all of them actively participated and celebrated the International Yoga day.

#### Staff, Non-teaching staff and students while doing yoga













#### मराठा विद्या प्रसारक समाजाचे

#### कला आणि वाणिज्य महाविद्यालय खेडगाव

ता. दिंडोरी जि. नाशिक

#### सुचना

२०/०६/२०२२

महाविद्यालयातील सर्व प्राध्यापक, प्राध्यापकेतर सेवक व विद्यार्थ्यांना सूचित करण्यात येते की, मंगळावर दिनांक २१ जुन २०२२ रोजी आंतरराष्ट्रीय योग दिन असल्यामुळे महाविद्यालयात सर्वाची उपस्थिती अनिवार्य आहे. योग दिनासाठी येताना सोबत योग करण्यासाठी योग्य गणवेश आणावा.



क्षा आणि बागिज्य महाविद्यालय खंडगांब,ता.दिंडोरी,जि.नाशिक



# Health Checkup



## Maratha Vidya Prasarak Samaj's ARTS AND COMMERCE COLLEGE Khedgaon

Tal. Dindori. Dist. Nashik
(Maharashtra) 422205
Affiliated to the Savitribai Phule Pune University, Pune
ID.No. PU/NS/AC/76/2003 ESTD: 2003
NAAC Accredited 'A' GradewithCGPA-3.20AISHE-C-41301

#### **Internal Quality Assurance Cell (2022-2023)**

####