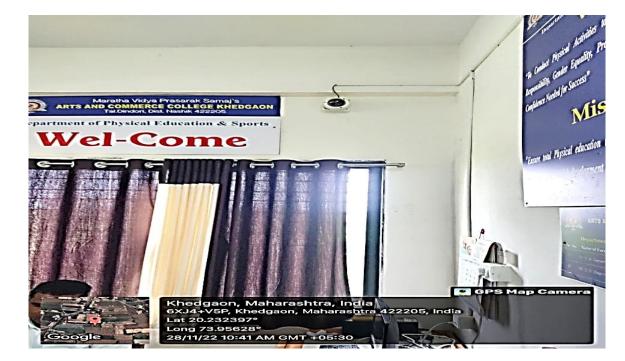

For the safety of college students, CCTV cameras have been installed in the college premises and notice boards have been set up to make people aware of the ill effects of ragging. Lectures are organized from time to time to create awareness among the college students about ragging. The cooperation of the local management committee in the matter of anti-ragging is benefited from time to time. The college has tried to create a fearless environment for the students in the college till date. The college will continue to be vigilant about the safety of the students. No untoward incident of ragging has taken place till date. This is the success of the college.