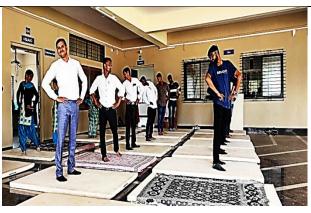

, Tadasana, Ardhachakrasana, Bhujangasana. Also various types of pranayama like Kapalbhati, Anulom-Vilom, Bhramari Pranayama were performed.

On the occasion of Yoga Day, the principal of the college Dr. S. T. Wagh, Headmistress Mrs. K. P. Gangurde, Head of Commerce Prof. R. V. Ghumre, National Service scheme Program Officer Prof. V. S. Shinde Sports Director Dr. D. S. Gadakh Prof. V. S. Jadhav, Student Development Officer Prof.Smt. Yogita Garud, Office Superintendent Shri. S. R. Kapadi, Shri. Bhamre, Jr. College Head Prof. A. Y. Mogal. Head of MCVC Department Prof. N. B. Shelke as well as all the other professors, non - teaching staff present and all of them actively participated and celebrated the International Yoga day.

#### Staff, Non-teaching staff and students while doing yoga













#### मराठा विद्या प्रसारक समाजाचे

#### कला आणि वाणिज्य महाविद्यालय खेडगाव

ता. दिंडोरी जि. नाशिक

#### सुचना

२०/०६/२०२२

महाविद्यालयातील सर्व प्राध्यापक, प्राध्यापकेतर सेवक व विद्यार्थ्यांना सूचित करण्यात येते की, मंगळावर दिनांक २१ जुन २०२२ रोजी आंतरराष्ट्रीय योग दिन असल्यामुळे महाविद्यालयात सर्वाची उपस्थिती अनिवार्य आहे. योग दिनासाठी येताना सोबत योग करण्यासाठी योग्य गणवेश आणावा.



क्षा आणि बागिज्य महाविद्यालय खंडगांब,ता.दिंडोरी,जि.नाशिक



# Health Checkup



## Maratha Vidya Prasarak Samaj's ARTS AND COMMERCE COLLEGE Khedgaon

Tal. Dindori. Dist. Nashik
(Maharashtra) 422205
Affiliated to the Savitribai Phule Pune University, Pune
ID.No. PU/NS/AC/76/2003 ESTD: 2003
NAAC Accredited 'A' GradewithCGPA-3.20AISHE-C-41301

#### **Internal Quality Assurance Cell (2022-2023)**

#### **