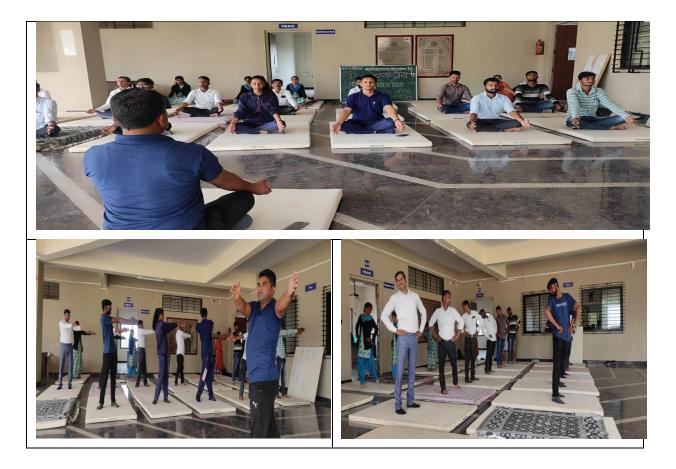

## 2022 - 2023

Maratha Vidya PrasarkSamaj's College of Arts and Commerce, Khedgaon. International Yoga Day was celebrated on 21st June 2022 with great enthusiasm. On this occasion, all the professors, non-teaching staff, college students, as well as all the teachers, teaching staff were present.

"योगेनचित्तस्यपदेनवाचां।

मलंशरीरस्यचवैकेन॥ योऽपाकरोत्तमंप्रवरंमुनीनां। पतञ्जलिंप्राञ्जलिरानतोऽस्मि॥" Of course, yoga helps maintain good mental and physical health. It has also become clear that ancient yogis attained longevity through regular yoga.

6.45 am on the occasion of this yoga day. To all the students, the principal of the college, Dr. S. T. Wagh and the headmistress Mrs. K. P. Gangurde explained the importance of yog asanas in the fast paced life of every person. After that from 7.00 to 8.00, sports teacher Shri. Lavand and Shri. Gaikwad Sir Various asanas and pranayama were performed under the guidance. First of all, yoga was done by doing various postures of exercise. These include Vajrasana, Vrikshasana, Shalabhasana, Pawan Muktasana, Ushtasana, Bhadrasana, Trikonasana, Padahastasana, Uttanmandukasana, Vakrasana, Tadasana, Ardhachakrasana, Bhujangasana. Also various types of pranayama like Kapalbhati, Anulom-Vilom, Bhramari Pranayama were performed.

On the occasion of Yoga Day, the principal of the college Dr. S. T. Wagh, Headmistress Mrs. K. P. Gangurde, Head of Commerce Prof. R. V. Ghumre, National Service scheme Program Officer Prof. V. S. Shinde Sports Director Dr. D. S. Gadakh Prof. V. S. Jadhav, Student Development Officer Prof.Smt. Yogita Garud, Office Superintendent Shri. S. R. Kapadi, Shri. Bhamre, Jr. College Head Prof. A. Y. Mogal. Head of MCVC Department Prof. N. B. Shelke as well as all the other professors, non - teaching staff present and all of them actively participated and celebrated the International Yoga day.

#### Staff, Non-teaching staff and students while doing yoga

Principal & Commerce College, Khedgaon. Tal, Dindori, Dist, Nashik गराठा विद्या प्रसारक समाजाचे