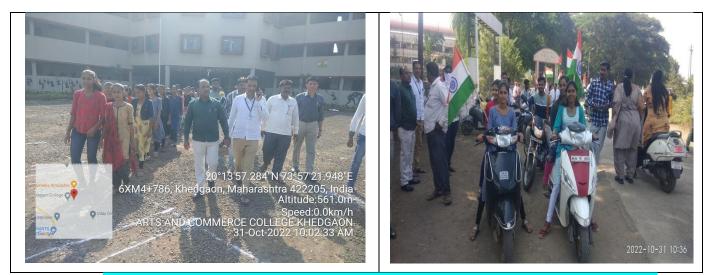

Website:www.khedgaoncollege.ac.in Email:acckhedgaon@rediffmail.com

Internal Quality Assurance Cell (2022-2023)

**Report of Event/Programme** 

| Name of the Department/ committee                                  | Departmen                              | t of National Serv    | ice Scheme        |
|--------------------------------------------------------------------|----------------------------------------|-----------------------|-------------------|
| Name of the Co-ordinator                                           | Prof. V. S. Shinde                     |                       |                   |
| Title of the Event/ Programme                                      | Bike Rally f                           | or National Integ     | rity              |
| Date /Period of Event/ Programme                                   | 31-10-2022                             | 2                     |                   |
| <b>Objective of the event/Programme</b>                            | 1. To create                           | awareness and int     | erest about       |
|                                                                    | the National                           | Integrity among s     | tudents.          |
|                                                                    | 2.Provide po                           | ositive approach re   | lated to          |
|                                                                    | national inte                          | egrity in youth.      |                   |
|                                                                    | 3.Convincing                           | g students about th   | e importance      |
|                                                                    | of integrity.                          |                       |                   |
| Sponsored Agency /Institute                                        | MVP'S Arts,                            | and Commerce Col      | lege,             |
|                                                                    | Khedgaon T                             | al. Dindori, Dist. Na | shik 422205       |
| No. of the Teacher involved in organizing activity:                | Male: 05 Fe                            | male : 05 To          | otal : 10         |
| No. of the Students involved in organizing activity:               | Male : 03                              | Female : 03           | Total: 06         |
| Total involved in organizing activity:                             | Male : 08                              | Female : 08           | <b>Total : 16</b> |
| No. of the Participant- Students                                   | Male :04                               | Female : 27           | Total: 31         |
| No. of the Participant- Teachers                                   | Male : 04                              |                       | Total : 10        |
| No. of the Participants other than Teachers/ Stud.                 | Male : 02                              | Female : 01           | Total : 03        |
| Total Participants-                                                | Male :16                               | Female : 36           | <b>Total : 52</b> |
| Impact of extension activities in sensitizing                      |                                        | elp of this event ou  |                   |
| students to social issues and holistic development.<br>(Two lines) | are actively                           | worked for Natio      | onal Integrity.   |
| Outcome of the activity                                            | 1.Common d                             | ulture of our coun    | try has           |
|                                                                    | increased in                           |                       | 2                 |
|                                                                    | 2.Equality a                           | pproach increased.    |                   |
|                                                                    | 3.Co-operate students to each other in |                       |                   |
|                                                                    | societal issu                          |                       |                   |
| Venue of the Event/ Programme                                      | College &K                             | hedgaon Premise       | S                 |

Bike Rally organized by NSS Department for Integrity on the occasion of National Integrity Day and Birth Anniversary of Sardar Vallabhbhai Patel.

रा.से.यो. कार्यक्रम अधिकारी कला आणि वाणिज्य महाविद्यालय खेडगांव