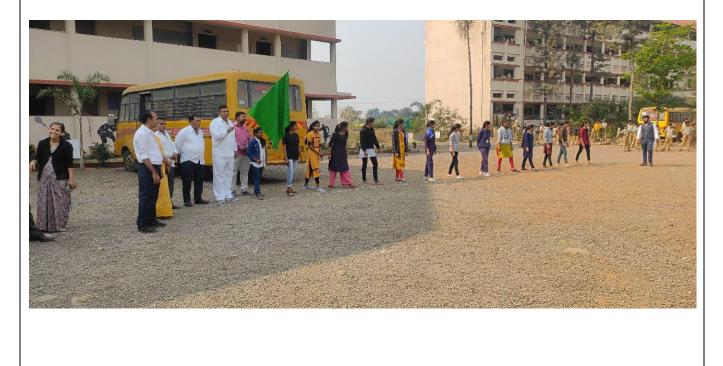

Principal Arts & Commerce College, Khedgaon, Tal. Dindori, Dist. Nashik

घट्ट

0

Q

खेडगाव । महेश ठुबे मराठी भाषेतील लोकवाङमय,म्हणी,उखाणे आपले जन्मापासून मृत्यूपर्यंत जगणे समृद्ध करते. जगण्याचे नवे बळ देते. त्यामुळे मराठी भाषा आणि साहित्य यांची जपवणूक व संवर्धन ही काळाची गरज आहे असे प्रतिपादन कवी प्रा. डॉ.कैलास सलादे यांनी केले. येथील मराठा विद्या प्रसारक समाज संचलित कला, वाणिज्य आणि विज्ञान महाविद्यालयात २७ फेब्रुवारी रोजी झालेल्या "मराठी भाषा गौरव दिना"च्या कार्यक्रमात ते बोलत होते.महाविद्यालयाच्या प्राचार्या डॉ.एस.टी.वाघ कार्यक्रमाच्या अध्यक्षस्थानी होत्यां. भाषा आणि संस्कृती या नाण्याच्या दोन बाजू आहेत.कसं जगायचं यापेक्षा का जगायचे हे साहित्य शिकविते.संवेदनशील नागरिक होण्यासाठी वाचन महत्त्वाचे आहे. वाचनाने प्रेम,कणव,द्या,माया,ममता या भावना निर्माण होऊन माणुसकी अबाधित ठेवण्याचे संस्कार आपल्यावर होतात.त्यामुळे अवांतर वाचनाची सवय अंगी बाणविण्याचा संदेश विद्यार्थ्यांना प्राचार्या डॉ.एस.टी.वाघ यांनी दिला.मराठी विभागप्रमुख प्रा.व्ही.एन.बागलावे यांनी प्रास्ताविक केले तसेच प्रा.व्ही.एस. शिंदे यांनी प्रमुख अतिथींचा परिचय करून दिला. कार्यक्रमाला वरिष्ठ अधीक्षक महेश ठुबे, प्रा.अनिता ड्रेले ,प्रा.योगिता गरुड,प्रा.वसुंधरा पाटील,प्रा.ज्ञानेश्वर निकम यांसह महाविद्यालयातील प्राध्यापक व विद्यार्थी उपस्थित होते.प्रा.एस.एम.खरे यांनी सूत्रसंचालन केले तर प्रा.आर.डी.वडजे यांनी आभार मानले.