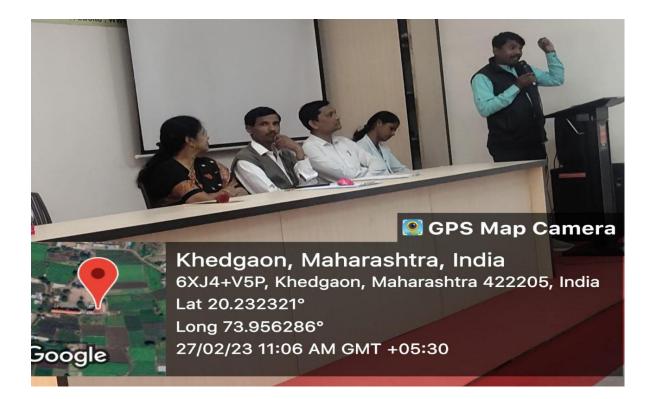

#### २७ फेब्रुवारी २०२३

खेडगाव येथील कला वाणिज्य महाविद्यालयामध्ये जागतिक मातृभाषा दिन उत्साहात साजरा करण्यात आला. या कार्यक्रमाचे अध्यक्ष डॉ.एस.टी वाघ म्हणाल्या की,आपण सर्वांनी मातृभाषा टिकवून ठेवली पाहिजे.भाषा जतन करून ठेवणे आपणा सर्वांची जबाबदारी आहे.जास्तीत जास्त व्यवहार हा मातृभाषेतून केला पाहिजे.त्याच बरोबर उपप्राचार्य डॉ.डी.एन.कारे यांनी आपले मत मांडले की,भाषा आपल्या मूर्त आणि अमुर्त वारसाचे जतन आणि संवर्धन करणे आपले कर्तव्य आहे.

कार्यक्रमाचे निवेदन प्रा. विकास शिंदे यांनी केले.आभार प्रा.श्रीमती कामिनी निफाडे यांनी मांडले.कार्यक्रमासाठी प्रा.विकास शिंदे, प्रा.अनिता डेर्ले ,प्रा.निलेश निकम,प्रा.ज्ञानेश्वर गडाख उपस्थित होते. खेडगाव येथील कला व वाणिज्य महाविद्यालयात जागतिक मातृभाषा दिन कार्यक्रम संपन्न झाला.कार्यक्रमात प्रसिद्ध कवी प्रा.कैलास सालादे यांचे व्याख्यान झाले.कार्यक्रमाच्या अध्यक्षस्थानी प्राचार्य डॉ.दीपक एन कारे उपस्थित होते.कार्यक्रमाचे प्रास्ताविक प्रा.डॉ.कैलास सलादे यांनी केले.

प्रा.कैलास सालादे आपल्या व्याख्यानात म्हणाले की,भाषा हेच आपले जीवन जगण्याचे साध्य असे माध्यम आहे.भाषा ही संस्कृतीचे जतन करत असते.त्यामुळे आपण आपली भाषा टिकवली पाहिजे.भाषा जर नष्ट झाली तर संस्कृती नष्ट व्हायला वेळ लागत नाही.