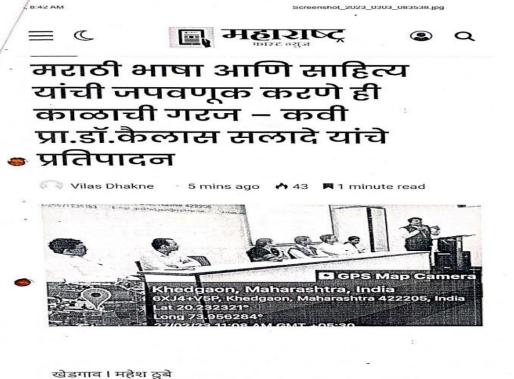

Principal Arts & Commerce College, Khedgaon, Tal. Dindori, Dist. Nashik

घट्ट

0

Q

खेडगाव । महेश ठुबे मराठी भाषेतील लोकवाङमय,म्हणी,उखाणे आपले जन्मापासून मृत्यूपर्यंत जगणे समृद्ध करते. जगण्याचे नवे बळ देते. त्यामुळे मराठी भाषा आणि साहित्य यांची जपवणूक व संवर्धन ही काळाची गरज आहे असे प्रतिपादन कवी प्रा. डॉ.कैलास सलादे यांनी केले. येथील मराठा विद्या प्रसारक समाज संचलित कला, वाणिज्य आणि विज्ञान महाविद्यालयात २७ फेब्रुवारी रोजी झालेल्या "मराठी भाषा गौरव दिना"च्या कार्यक्रमात ते बोलत होते.महाविद्यालयाच्या प्राचार्या डॉ.एस.टी.वाघ कार्यक्रमाच्या अध्यक्षस्थानी होत्यां. भाषा आणि संस्कृती या नाण्याच्या दोन बाजू आहेत.कसं जगायचं यापेक्षा का जगायचे हे साहित्य शिकविते.संवेदनशील नागरिक होण्यासाठी वाचन महत्त्वाचे आहे. वाचनाने प्रेम,कणव,द्या,माया,ममता या भावना निर्माण होऊन माणुसकी अबाधित ठेवण्याचे संस्कार आपल्यावर होतात.त्यामुळे अवांतर वाचनाची सवय अंगी बाणविण्याचा संदेश विद्यार्थ्यांना प्राचार्या डॉ.एस.टी.वाघ यांनी दिला.मराठी विभागप्रमुख प्रा.व्ही.एन.बागलावे यांनी प्रास्ताविक केले तसेच प्रा.व्ही.एस. शिंदे यांनी प्रमुख अतिथींचा परिचय करून दिला. कार्यक्रमाला वरिष्ठ अधीक्षक महेश ठुबे, प्रा.अनिता ड्रेले ,प्रा.योगिता गरुड,प्रा.वसुंधरा पाटील,प्रा.ज्ञानेश्वर निकम यांसह महाविद्यालयातील प्राध्यापक व विद्यार्थी उपस्थित होते.प्रा.एस.एम.खरे यांनी सूत्रसंचालन केले तर प्रा.आर.डी.वडजे यांनी आभार मानले.

🗐 महा

3/23, 8:40 AM

 $\equiv$  <

https://mail.google.com/mail/u/0/#inbox?proje

ttps://mail.google.com/mail/u/0/#inhov?projector=1

मराठी भाषेतील लोकवाङमय,म्हणी,उखाणे आपले जन्मापासून मृत्यूपर्यंत जगणे समृद्ध करते. जगण्याचे नवे बळ देते. त्यामुळे मराठी भाषा आणि साहित्य यांची जपवणूक व संवर्धन ही काळाची गरज आहे