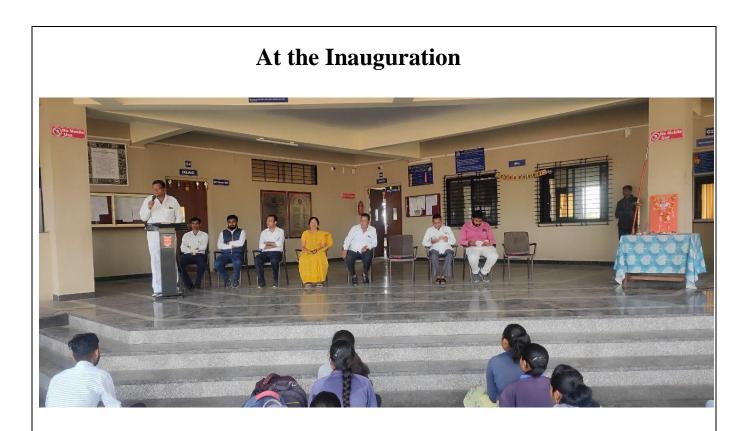

#### २७ फेब्रुवारी २०२३

खेडगाव येथील कला वाणिज्य महाविद्यालयामध्ये जागतिक मातृभाषा दिन उत्साहात साजरा करण्यात आला. या कार्यक्रमाचे अध्यक्ष डॉ.एस.टी वाघ म्हणाल्या की,आपण सर्वांनी मातृभाषा टिकवून ठेवली पाहिजे.भाषा जतन करून ठेवणे आपणा सर्वांची जबाबदारी आहे.जास्तीत जास्त व्यवहार हा मातृभाषेतून केला पाहिजे.त्याच बरोबर उपप्राचार्य डॉ.डी.एन.कारे यांनी आपले मत मांडले की,भाषा आपल्या मूर्त आणि अमुर्त वारसाचे जतन आणि संवर्धन करणे आपले कर्तव्य आहे.

कार्यक्रमाचे निवेदन प्रा. विकास शिंदे यांनी केले.आभार प्रा.श्रीमती कामिनी निफाडे यांनी मांडले.कार्यक्रमासाठी प्रा.विकास शिंदे, प्रा.अनिता डेर्ले ,प्रा.निलेश निकम,प्रा.ज्ञानेश्वर गडाख उपस्थित होते. खेडगाव येथील कला व वाणिज्य महाविद्यालयात जागतिक मातृभाषा दिन कार्यक्रम संपन्न झाला.कार्यक्रमात प्रसिद्ध कवी प्रा.कैलास सालादे यांचे व्याख्यान झाले.कार्यक्रमाच्या अध्यक्षस्थानी प्राचार्य डॉ.दीपक एन कारे उपस्थित होते.कार्यक्रमाचे प्रास्ताविक प्रा.डॉ.कैलास सलादे यांनी केले.

प्रा.कैलास सालादे आपल्या व्याख्यानात म्हणाले की,भाषा हेच आपले जीवन जगण्याचे साध्य असे माध्यम आहे.भाषा ही संस्कृतीचे जतन करत असते.त्यामुळे आपण आपली भाषा टिकवली पाहिजे.भाषा जर नष्ट झाली तर संस्कृती नष्ट व्हायला वेळ लागत नाही.