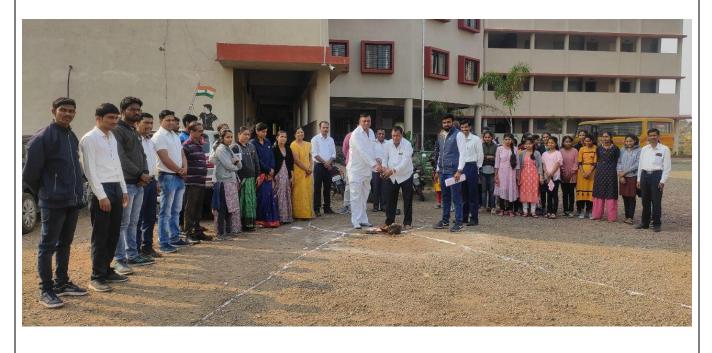

# **Republic Day Report 2023**

It is immense pleasure for me to submit the report for the academic year 2022-23. The 74th Republic Day was celebrated with great enthusiasm in the presence of all in the college. on 26 January, 2023 at 08:15 am. On this occasion, the flag was hoisted by Hon'ble College Principal Dr.S.T.Whag, College Development Committee President Shri. Suresh Rambhau Dokhle& Committee Member Tube Sukdev Bapu, Dhokhle Anil Pandith, Pawar Shivaji Yadav, College Students, Teachers, and Non-Teaching Staff all present and Salute at the National Flag. On this occasion, college girl's students performed dances on patriotic songs. The program was moderated by Prof. Vikas Shinde while the program was moderated and vote of thanks was done by Physical Director Prof.R.D.Vadje.

During the hoisting of the flag by College PrincipalDr. S. T. Whag, President of College Development Committee on the occasion of Republic Day. On this occasion, all distinguished teachers and non-teaching staff, students of the college came while saluting the national flag.