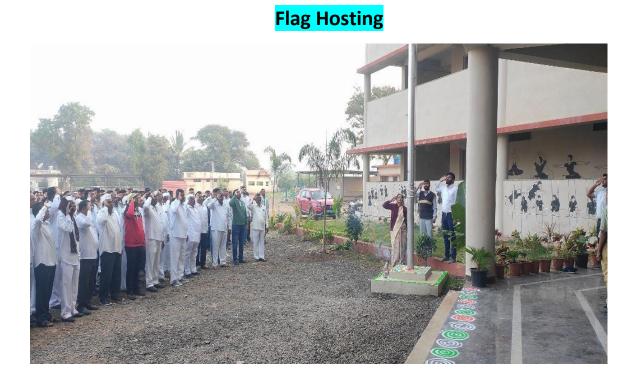

# **Republic Day Report 2023**

It is immense pleasure for me to submit the report for the academic year 2022-23. The 74th Republic Day was celebrated with great enthusiasm in the presence of all in the college. on 26 January, 2023 at 08:15 am. On this occasion, the flag was hoisted by Hon'ble College Principal Dr.S.T.Whag, College Development Committee President Shri. Suresh Rambhau Dokhle& Committee Member Tube Sukdev Bapu, Dhokhle Anil Pandith, Pawar Shivaji Yadav, College Students, Teachers, and Non-Teaching Staff all present and Salute at the National Flag. On this occasion, college girl's students performed dances on patriotic songs. The program was moderated by Prof. Vikas Shinde while the program was moderated and vote of thanks was done by Physical Director Prof.R.D.Vadje.

During the hoisting of the flag by College PrincipalDr. S. T. Whag, President of College Development Committee on the occasion of Republic Day. On this occasion, all distinguished teachers and non-teaching staff, students of the college came while saluting the national flag.