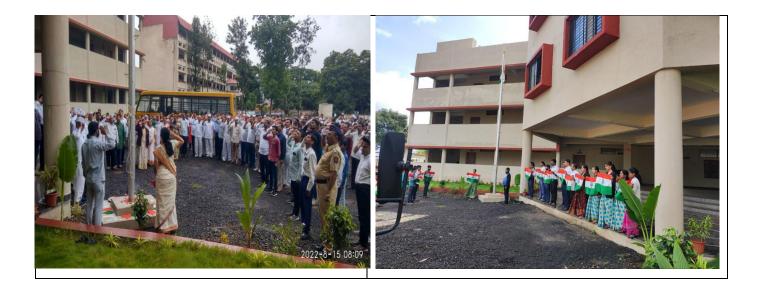

# **Republic Day Report 2023**

It is immense pleasure for me to submit the report for the academic year 2022-23. The 74th Republic Day was celebrated with great enthusiasm in the presence of all in the college. on 26 January, 2023 at 08:15 am. On this occasion, the flag was hoisted by Hon'ble College Principal Dr.S.T.Whag, College Development Committee President Shri. Suresh Rambhau Dokhle& Committee Member Tube Sukdev Bapu, Dhokhle Anil Pandith, Pawar Shivaji Yadav, College Students, Teachers, and Non-Teaching Staff all present and Salute at the National Flag. On this occasion, college girl's students performed dances on patriotic songs. The program was moderated by Prof. Vikas Shinde while the program was moderated and vote of thanks was done by Physical Director Prof.R.D.Vadje.

During the hoisting of the flag by College PrincipalDr. S. T. Whag, President of College Development Committee on the occasion of Republic Day. On this occasion, all distinguished teachers and non-teaching staff, students of the college came while saluting the national flag.