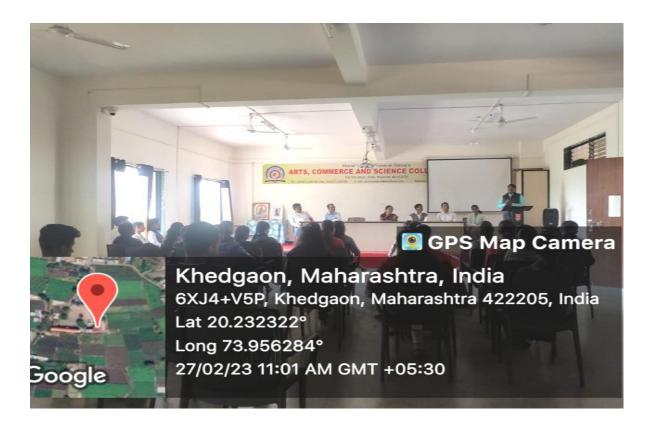

#### २७ फेब्रुवारी २०२३

खेडगाव येथील कला वाणिज्य महाविद्यालयामध्ये जागतिक मातृभाषा दिन उत्साहात साजरा करण्यात आला. या कार्यक्रमाचे अध्यक्ष डॉ.एस.टी वाघ म्हणाल्या की,आपण सर्वांनी मातृभाषा टिकवून ठेवली पाहिजे.भाषा जतन करून ठेवणे आपणा सर्वांची जबाबदारी आहे.जास्तीत जास्त व्यवहार हा मातृभाषेतून केला पाहिजे.त्याच बरोबर उपप्राचार्य डॉ.डी.एन.कारे यांनी आपले मत मांडले की,भाषा आपल्या मूर्त आणि अमुर्त वारसाचे जतन आणि संवर्धन करणे आपले कर्तव्य आहे.

कार्यक्रमाचे निवेदन प्रा. विकास शिंदे यांनी केले.आभार प्रा.श्रीमती कामिनी निफाडे यांनी मांडले.कार्यक्रमासाठी प्रा.विकास शिंदे, प्रा.अनिता डेर्ले ,प्रा.निलेश निकम,प्रा.ज्ञानेश्वर गडाख उपस्थित होते. खेडगाव येथील कला व वाणिज्य महाविद्यालयात जागतिक मातृभाषा दिन कार्यक्रम संपन्न झाला.कार्यक्रमात प्रसिद्ध कवी प्रा.कैलास सालादे यांचे व्याख्यान झाले.कार्यक्रमाच्या अध्यक्षस्थानी प्राचार्य डॉ.दीपक एन कारे उपस्थित होते.कार्यक्रमाचे प्रास्ताविक प्रा.डॉ.कैलास सलादे यांनी केले.

प्रा.कैलास सालादे आपल्या व्याख्यानात म्हणाले की,भाषा हेच आपले जीवन जगण्याचे साध्य असे माध्यम आहे.भाषा ही संस्कृतीचे जतन करत असते.त्यामुळे आपण आपली भाषा टिकवली पाहिजे.भाषा जर नष्ट झाली तर संस्कृती नष्ट व्हायला वेळ लागत नाही.