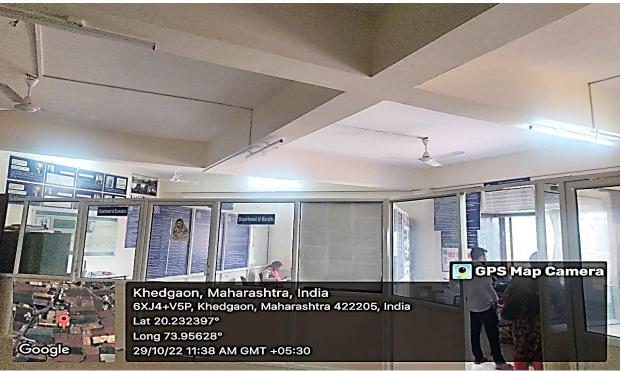

EDGAON



Tal.: Dindori, Dist.: Nashik (Maharashtra) 422 205.

Dr. D. N. Kare M.A. M.Phil., Ph.D.

G.D.C.& A., SET, NET (Economics)

**PRINCIPAL** 

Ph.: (02557) 235183, Fax: (02557) 235183

E-mail: acckhedgaon@rediffmail.com

Website: www.khedgaoncollege.ac.in

College Code: 732

Centre No.: 163

AISHE: C-41301

CAAN - 017890

Affilliated to Savitribai Phule Pune University (ID No. PU/NS/AC/76/2003)

7.1.2: The institution has facility for alternative source of energy and energy conservation measures.

| Sr. No. | Name of the Source | Page |
|---------|--------------------|------|
| 1       | Solar Energy       | 2    |
| 2       | Use of LED Tube    | 3-5  |
| 3       | Inverter           | 6    |

# Solar Panel to use of Solar Energy





#### LED Tube

















#### LED Tube









## Inverters are used as emergency backup when there is power outage.