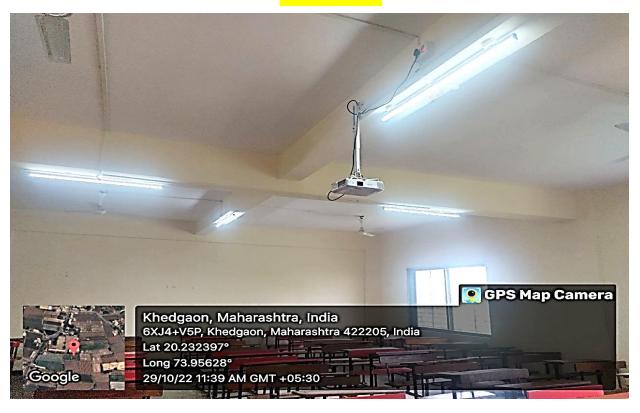

COMMERCE & SCIENCE COLLEGE, KHEDGAON



Tal.: Dindori, Dist.: Nashik (Maharashtra) 422 205.

Dr. D. N. Kare M.A. M.Phil., Ph.D.

G.D.C.& A., SET, NET (Economics)

**PRINCIPAL** 

Ph.: (02557) 235183, Fax: (02557) 235183

E-mail: acckhedgaon@rediffmail.com

Website: www.khedgaoncollege.ac.in

College Code: 732

Centre No.: 163

AISHE: C-41301

CAAN - 017890

Affilliated to Savitribai Phule Pune University (ID No. PU/NS/AC/76/2003)

7.1.2: The institution has facility for alternative source of energy and energy conservation measures.

| Sr. No. | Name of the Source | Page |
|---------|--------------------|------|
| 1       | Solar Energy       | 2    |
| 2       | Use of LED Tube    | 3-5  |
| 3       | Inverter           | 6    |

# Solar Panel to use of Solar Energy





#### LED Tube

















#### LED Tube









## Inverters are used as emergency backup when there is power outage.