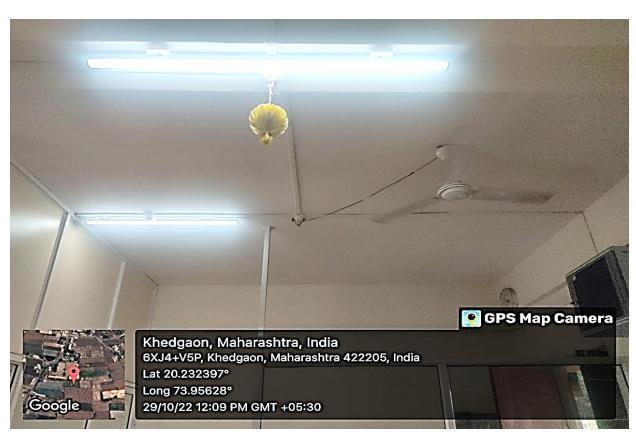

E & SCIENCE COLLEGE, KHEDGAON



Tal.: Dindori, Dist.: Nashik (Maharashtra) 422 205.

Dr. D. N. Kare M.A. M.Phil., Ph.D.

G.D.C.& A., SET, NET (Economics)

**PRINCIPAL** 

Ph.: (02557) 235183, Fax: (02557) 235183

E-mail: acckhedgaon@rediffmail.com

Website: www.khedgaoncollege.ac.in

College Code: 732

Centre No.: 163

AISHE: C-41301

CAAN - 017890

Affilliated to Savitribai Phule Pune University (ID No. PU/NS/AC/76/2003)

7.1.2: The institution has facility for alternative source of energy and energy conservation measures.

| Sr. No. | Name of the Source | Page |
|---------|--------------------|------|
| 1       | Solar Energy       | 2    |
| 2       | Use of LED Tube    | 3-5  |
| 3       | Inverter           | 6    |

# Solar Panel to use of Solar Energy





#### LED Tube

















#### LED Tube









## Inverters are used as emergency backup when there is power outage.