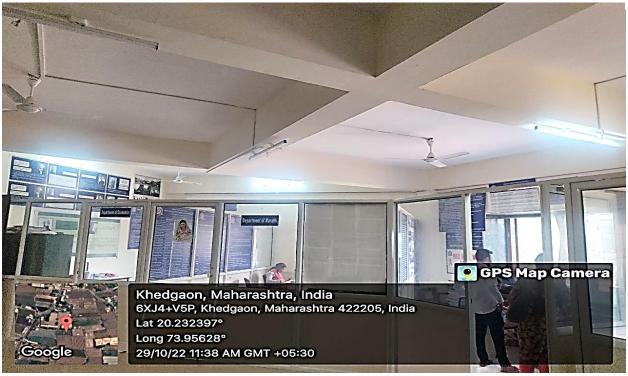

SCIENCE COLLEGE, KHEDGAON



Tal.: Dindori, Dist.: Nashik (Maharashtra) 422 205.

Dr. D. N. Kare M.A. M.Phil., Ph.D.

G.D.C.& A., SET, NET (Economics)

**PRINCIPAL** 

Ph.: (02557) 235183, Fax: (02557) 235183

E-mail: acckhedgaon@rediffmail.com

Website: www.khedgaoncollege.ac.in

College Code: 732

Centre No.: 163

AISHE: C-41301

CAAN - 017890

Affilliated to Savitribai Phule Pune University (ID No. PU/NS/AC/76/2003)

7.1.2: The institution has facility for alternative source of energy and energy conservation measures.

| Sr. No. | Name of the Source | Page |
|---------|--------------------|------|
| 1       | Solar Energy       | 2    |
| 2       | Use of LED Tube    | 3-5  |
| 3       | Inverter           | 6    |

# Solar Panel to use of Solar Energy





#### LED Tube

















#### LED Tube









## Inverters are used as emergency backup when there is power outage.