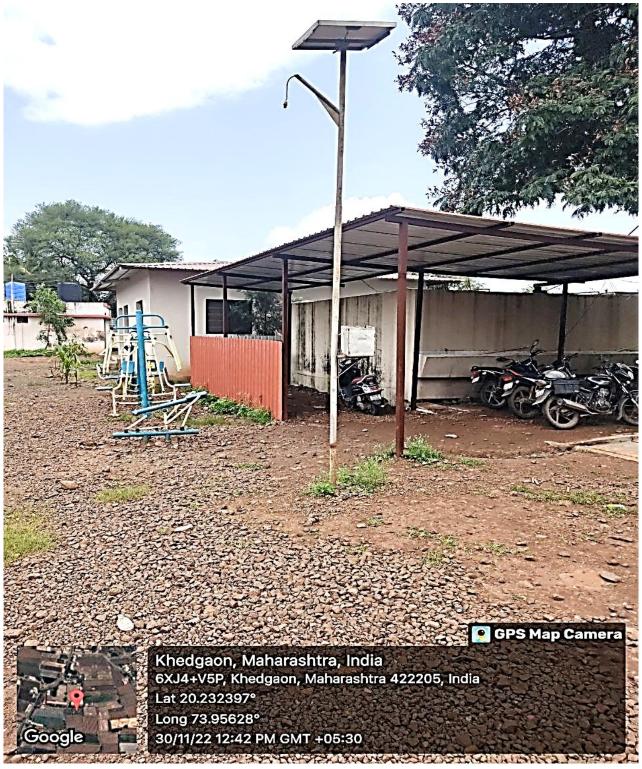

7.1.2: The institution has facility for alternative source of energy and energy conservation measures.

| Sr. No. | Name of the Source | Page |
|---------|--------------------|------|
| 1       | Solar Energy       | 2    |
| 2       | Use of LED Tube    | 3-5  |
| 3       | Inverter           | 6    |

# Solar Panel to use of Solar Energy