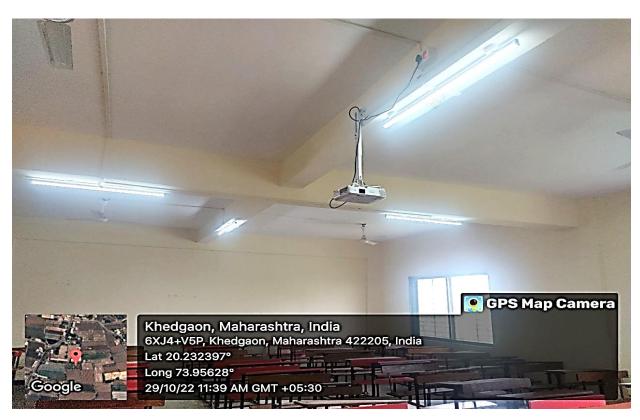

OMMERCE & SCIENCE COLLEGE, KHEDGAON



Tal.: Dindori, Dist.: Nashik (Maharashtra) 422 205.

Dr. D. N. Kare M.A. M.Phil., Ph.D.

G.D.C.& A., SET, NET (Economics)

**PRINCIPAL** 

Ph.: (02557) 235183, Fax: (02557) 235183

E-mail: acckhedgaon@rediffmail.com

Website: www.khedgaoncollege.ac.in

College Code: 732

Centre No.: 163

AISHE: C-41301

CAAN - 017890

Affilliated to Savitribai Phule Pune University (ID No. PU/NS/AC/76/2003)

7.1.2: The institution has facility for alternative source of energy and energy conservation measures.

| Sr. No. | Name of the Source | Page |
|---------|--------------------|------|
| 1       | Solar Energy       | 2    |
| 2       | Use of LED Tube    | 3-5  |
| 3       | Inverter           | 6    |

# Solar Panel to use of Solar Energy





#### LED Tube

















#### LED Tube









## Inverters are used as emergency backup when there is power outage.