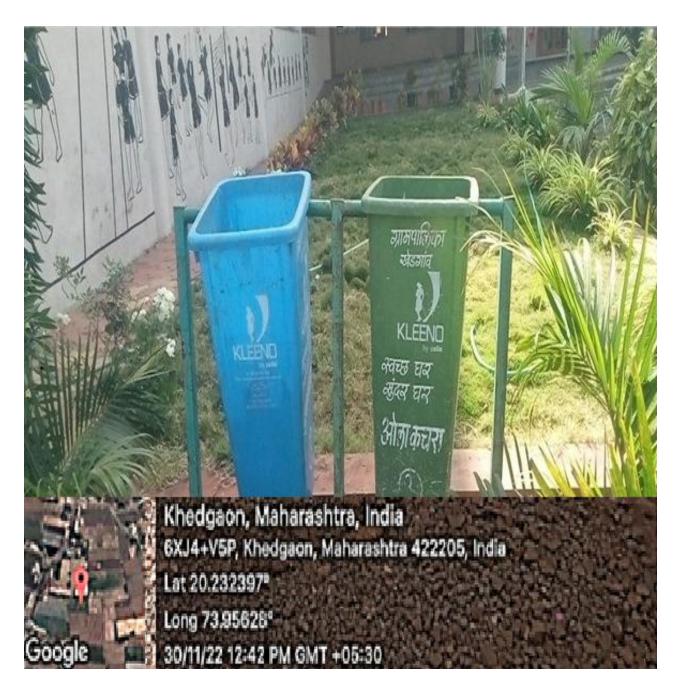

ON



Tal.: Dindori, Dist.: Nashik (Maharashtra) 422 205.

Dr. D. N. Kare M.A, M.Phil., Ph.D. G.D.C.& A., SET, NET (Economics) PRINCIPAL

Ph. : (02557) 235183, Fax : (02557) 235183 E-mail : acckhedgaon@rediffmail.com Website : www.khedgaoncollege.ac.in College Code : 732 Centre No. : 163 AISHE : C-41301 CAAN - 017890

Affilliated to Savitribai Phule Pune University (ID No. PU/NS/AC/76/2003)

# 7.1.3: Describe the facilities in the Institution for the management of the following types of degradable and non-degradable waste

| Sr.No. | Name of the Source      | Page No. |
|--------|-------------------------|----------|
| 1      | Solid waste Management  | 2        |
| 2      | Liquid waste Management | 3-5      |
| 3      | Re-Use of water         | 6        |

### Solid Waste management





#### liquid waste management





#### Liquid Waste Management







KHEDGA