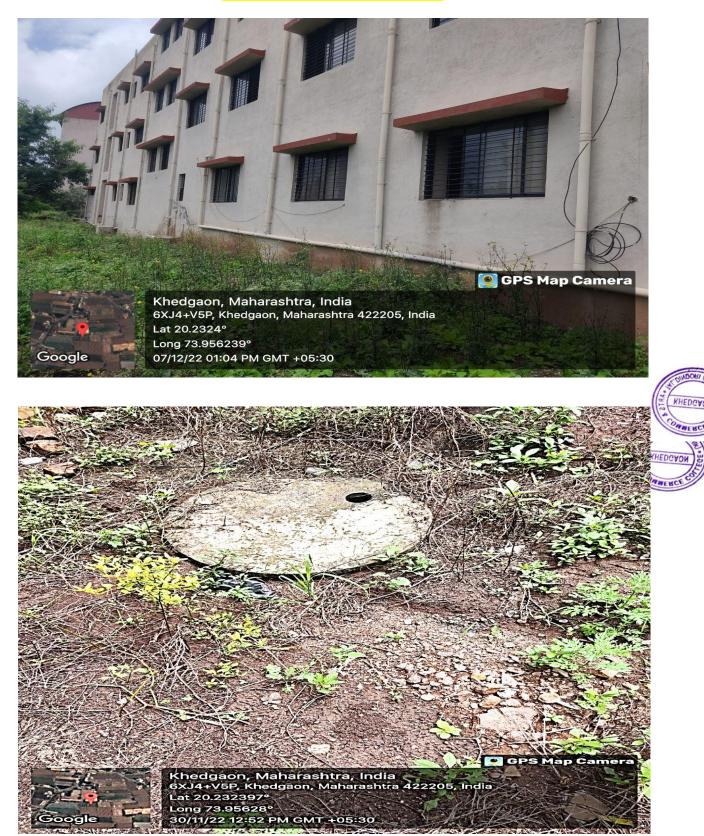

Economics) PRINCIPAL Ph. : (02557) 235183, Fax : (02557) 235183 E-mail : acckhedgaon@rediffmail.com Website : www.khedgaoncollege.ac.in College Code : 732 Centre No. : 163 AISHE : C-41301 CAAN - 017890

Affilliated to Savitribai Phule Pune University (ID No. PU/NS/AC/76/2003)

7.1.4: Water Conservation facility available in the institution.

| Sr. No. | Name of the Source                      | Page |
|---------|-----------------------------------------|------|
| 1       | Rain Water Harvesting                   | 2    |
| 2       | Water Tank                              | 3    |
| 3       | Reuse of water for plant                | 4    |
| 4       | Water distribution System in the Campus | 5    |
| 5       | Maintenance of water bodies             | 6-8  |



## Rain Water Harvesting



### Water tank









Water wasted by hand washing is sent to trees that need more water.

### drip Irrigation



KHEDGAO

ME









Shindwad, Maharashtra, India 7X2W+6 QF, Maharashtra 422205, India Lat 20.232362° Long 73.955996° 13/01/23 11:14 AM GMT +05:30













Shindwad, Maharashtra, India 7X2W+6 QF, Maharashtra 422205, India Lat 20.232362° Long 73.955996° 12/01/23 12:15 PM GMT +05:30



#### Continuous Contour Trenches Made by NSS Volunteers around Ratnagarh Hill, Shindwad