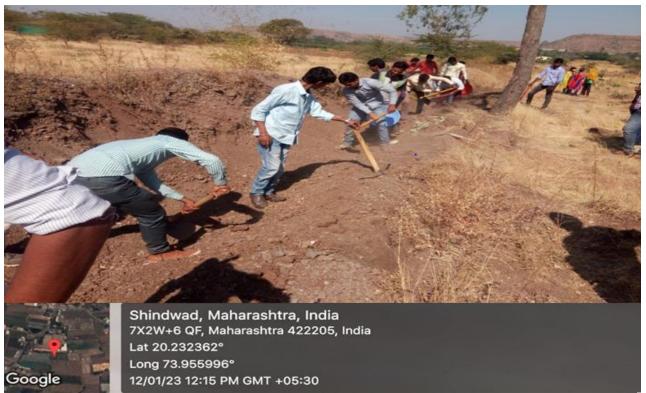

### drip Irrigation

KHEDGAO

ME

Shindwad, Maharashtra, India 7X2W+6 QF, Maharashtra 422205, India Lat 20.232362° Long 73.955996° 13/01/23 11:14 AM GMT +05:30

Shindwad, Maharashtra, India 7X2W+6 QF, Maharashtra 422205, India Lat 20.232362° Long 73.955996° 12/01/23 12:15 PM GMT +05:30

#### Continuous Contour Trenches Made by NSS Volunteers around Ratnagarh Hill, Shindwad