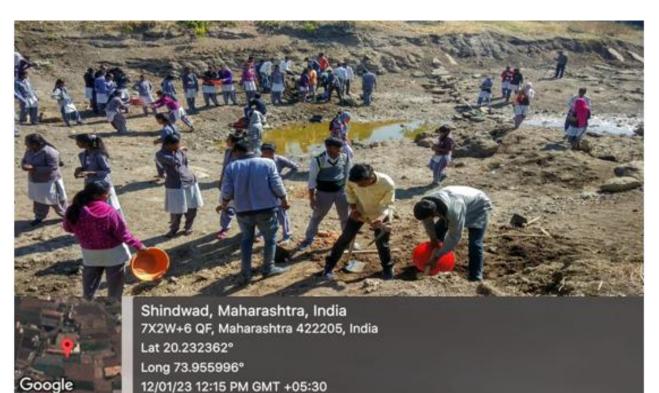

### drip Irrigation

KHEDGAO

ME

Shindwad, Maharashtra, India 7X2W+6 QF, Maharashtra 422205, India Lat 20.232362° Long 73.955996° 13/01/23 11:14 AM GMT +05:30

Shindwad, Maharashtra, India 7X2W+6 QF, Maharashtra 422205, India Lat 20.232362° Long 73.955996° 12/01/23 12:15 PM GMT +05:30

#### Continuous Contour Trenches Made by NSS Volunteers around Ratnagarh Hill, Shindwad