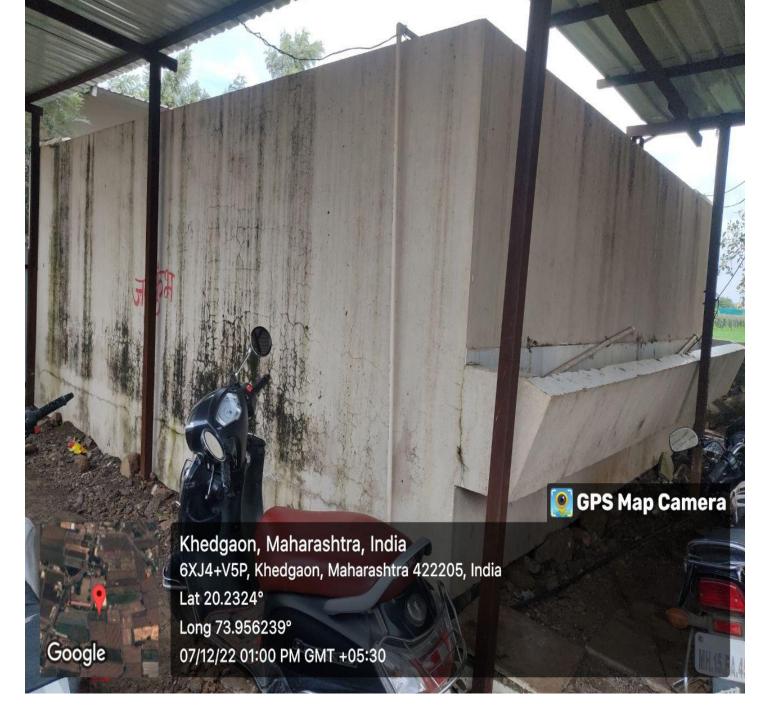

### Water tank

Water wasted by hand washing is sent to trees that need more water.