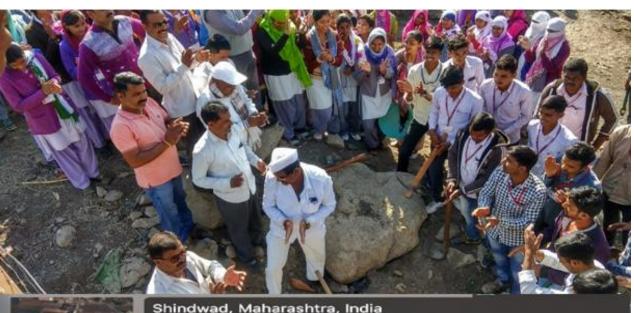

#### Continuous Contour Trenches Made by NSS Volunteers around Ratnagarh Hill, Shindwad