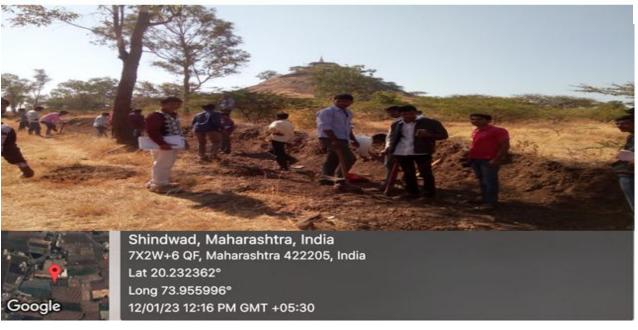

#### Continuous Contour Trenches Made by NSS Volunteers around Ratnagarh Hill, Shindwad