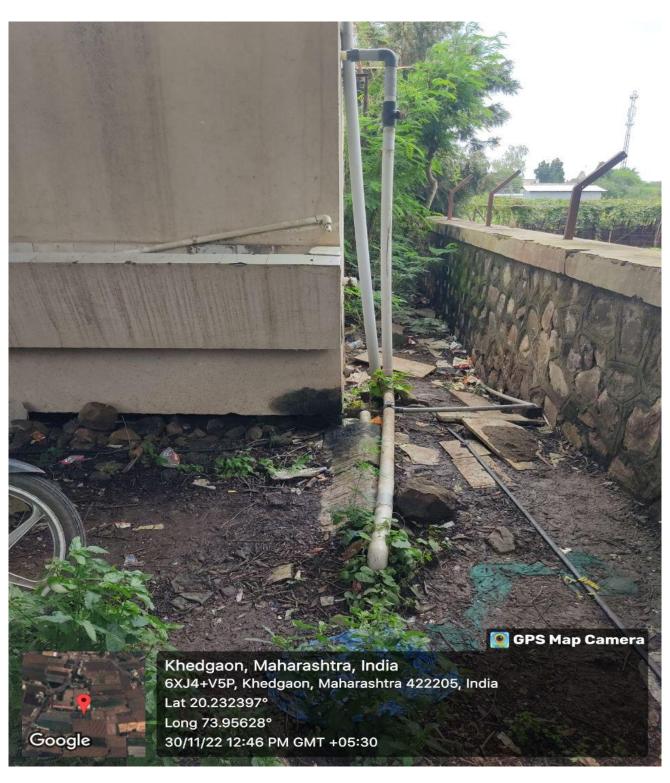

### Water tank

Water wasted by hand washing is sent to trees that need more water.