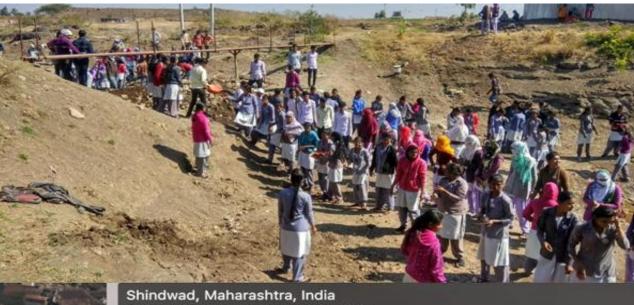

### drip Irrigation

KHEDGAO

ME

Shindwad, Maharashtra, India 7X2W+6 QF, Maharashtra 422205, India Lat 20.232362° Long 73.955996° 13/01/23 11:14 AM GMT +05:30

Shindwad, Maharashtra, India 7X2W+6 QF, Maharashtra 422205, India Lat 20.232362° Long 73.955996° 12/01/23 12:15 PM GMT +05:30

#### Continuous Contour Trenches Made by NSS Volunteers around Ratnagarh Hill, Shindwad