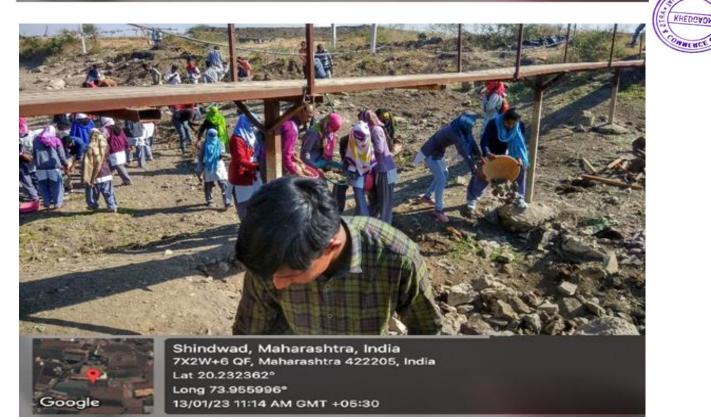

#### Continuous Contour Trenches Made by NSS Volunteers around Ratnagarh Hill, Shindwad