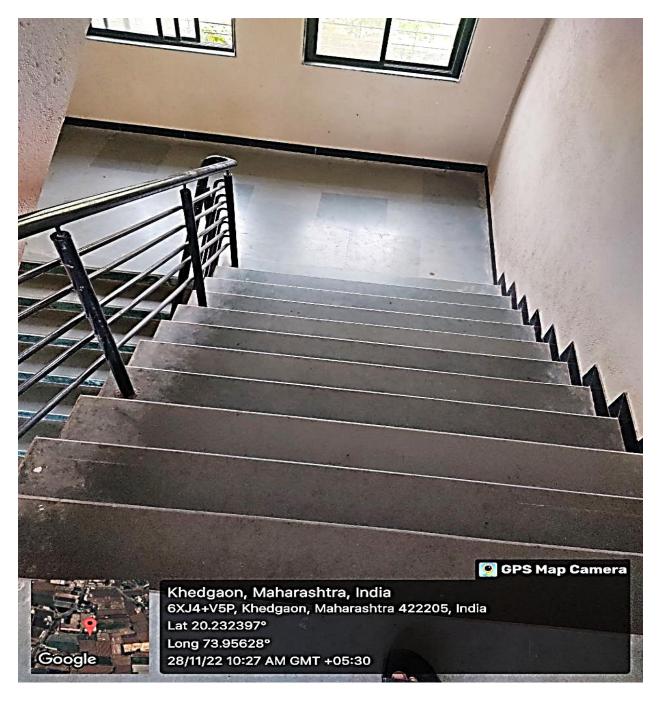

ite: www.khedgaoncollege.ac.in

College Code: 732

Centre No.: 163 AISHE: C-41301

CAAN - 017890

Affilliated to Savitribai Phule Pune University (ID No. PU/NS/AC/76/2003)

#### 7.1.7:The Institution has disabled-friendly, barrier free environment.

| Sr.No. | Name of the Source             | Page No. |
|--------|--------------------------------|----------|
| 1      | Wheel chair access ramp        | 3        |
| 2      | Signage wheelchair access ramp | 4        |
| 3      | Disable friendly washroom      | 5        |
| 4      | Handicapped railing            | 6-7      |
|        |                                |          |



#### Wheelchair Access Ramp



### Signage Wheelchair Access Ramp







#### Disable Friendly Washroom



## Handicapped railing







### Handicapped railing