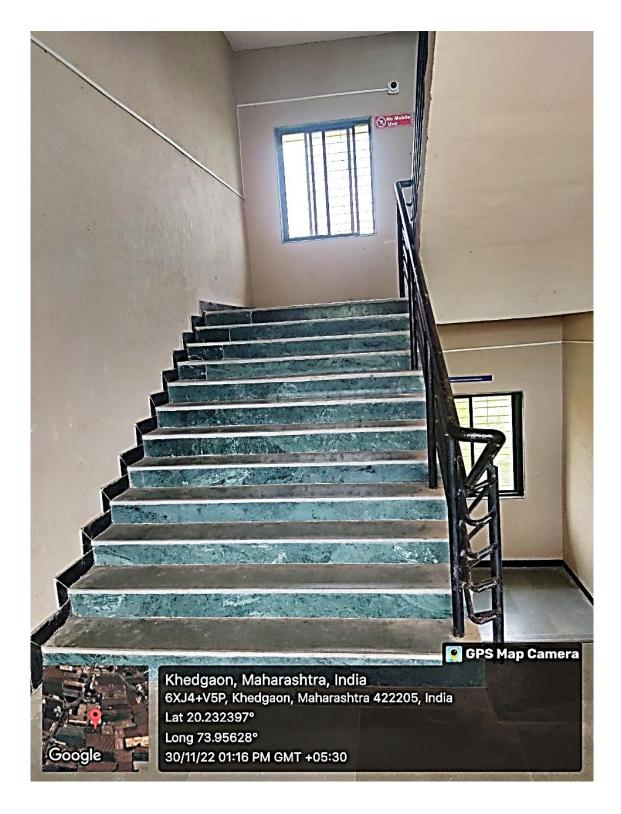

khedgaon@rediffmail.com

Website: www.khedgaoncollege.ac.in

College Code: 732

Centre No.: 163 AISHE: C-41301

CAAN - 017890

Affilliated to Savitribai Phule Pune University (ID No. PU/NS/AC/76/2003)

#### 7.1.7:The Institution has disabled-friendly, barrier free environment.

| Sr.No. | Name of the Source             | Page No. |
|--------|--------------------------------|----------|
| 1      | Wheel chair access ramp        | 3        |
| 2      | Signage wheelchair access ramp | 4        |
| 3      | Disable friendly washroom      | 5        |
| 4      | Handicapped railing            | 6-7      |
|        |                                |          |



#### Wheelchair Access Ramp



### Signage Wheelchair Access Ramp







#### Disable Friendly Washroom



## Handicapped railing







### Handicapped railing