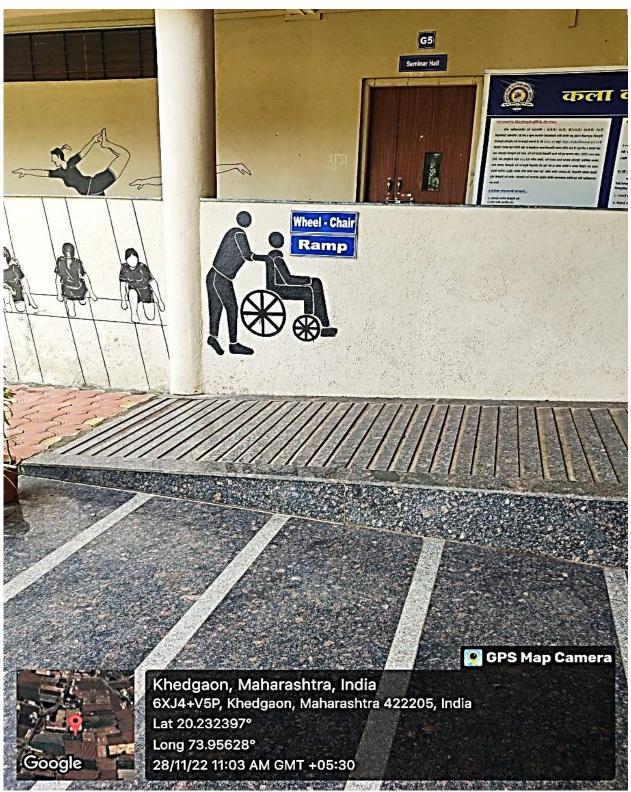

Economics) Ph.: (02557) 235183, Fax: (02557) 235183

E-mail: acckhedgaon@rediffmail.com

Website: www.khedgaoncollege.ac.in

College Code: 732

Centre No.: 163 AISHE: C-41301

CAAN - 017890

Affilliated to Savitribai Phule Pune University (ID No. PU/NS/AC/76/2003)

#### 7.1.7:The Institution has disabled-friendly, barrier free environment.

| Sr.No. | Name of the Source             | Page No. |
|--------|--------------------------------|----------|
| 1      | Wheel chair access ramp        | 3        |
| 2      | Signage wheelchair access ramp | 4        |
| 3      | Disable friendly washroom      | 5        |
| 4      | Handicapped railing            | 6-7      |
|        |                                |          |



#### Wheelchair Access Ramp



### Signage Wheelchair Access Ramp







#### Disable Friendly Washroom



## Handicapped railing







### Handicapped railing