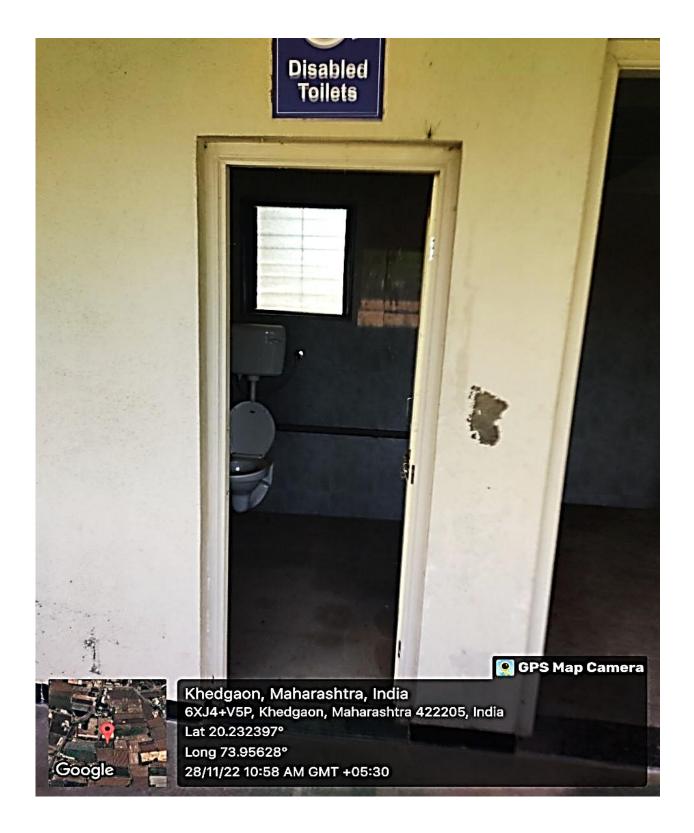

(02557) 235183

E-mail: acckhedgaon@rediffmail.com

Website: www.khedgaoncollege.ac.in

College Code: 732

Centre No.: 163 AISHE: C-41301

CAAN - 017890

Affilliated to Savitribai Phule Pune University (ID No. PU/NS/AC/76/2003)

#### 7.1.7:The Institution has disabled-friendly, barrier free environment.

| Sr.No. | Name of the Source             | Page No. |
|--------|--------------------------------|----------|
| 1      | Wheel chair access ramp        | 3        |
| 2      | Signage wheelchair access ramp | 4        |
| 3      | Disable friendly washroom      | 5        |
| 4      | Handicapped railing            | 6-7      |
|        |                                |          |



#### Wheelchair Access Ramp



### Signage Wheelchair Access Ramp







#### Disable Friendly Washroom



## Handicapped railing







### Handicapped railing