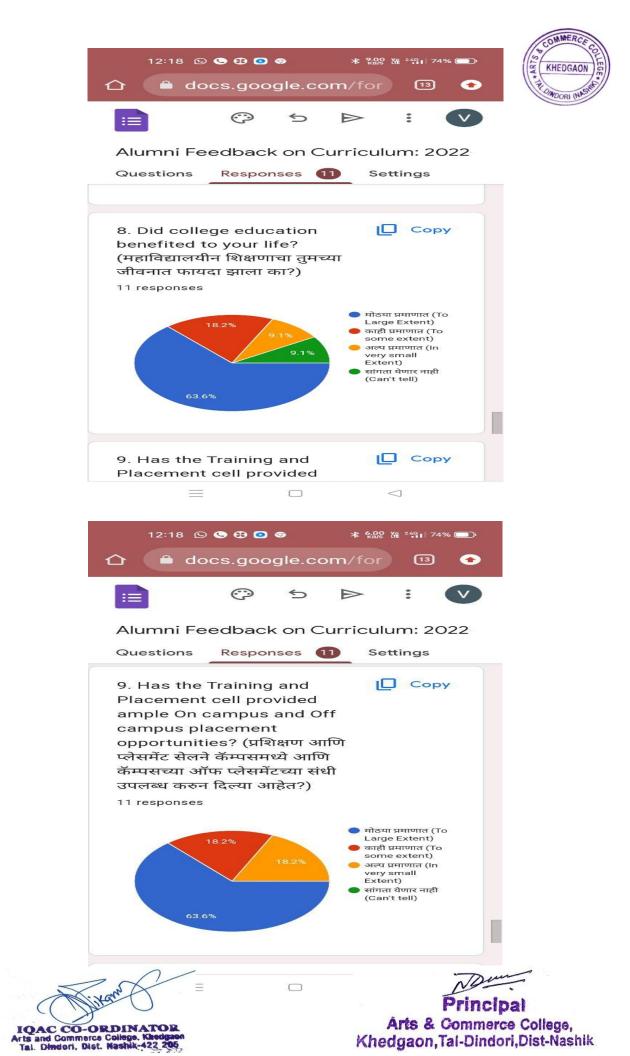

## <u>Alumni Feedback on Curriculum</u>

The Alumni are the most important stakeholders of Higher Education systems. The interest and participation of Alumni's at all levels in both internal quality assurance and external quality assurance have to play a supported role. We have collected feedback from our Alumni's. We have collect total **11** Alumni's feedback on the syllabus of the various programmes designed by the Savitribai Phule Pune University, Pune.