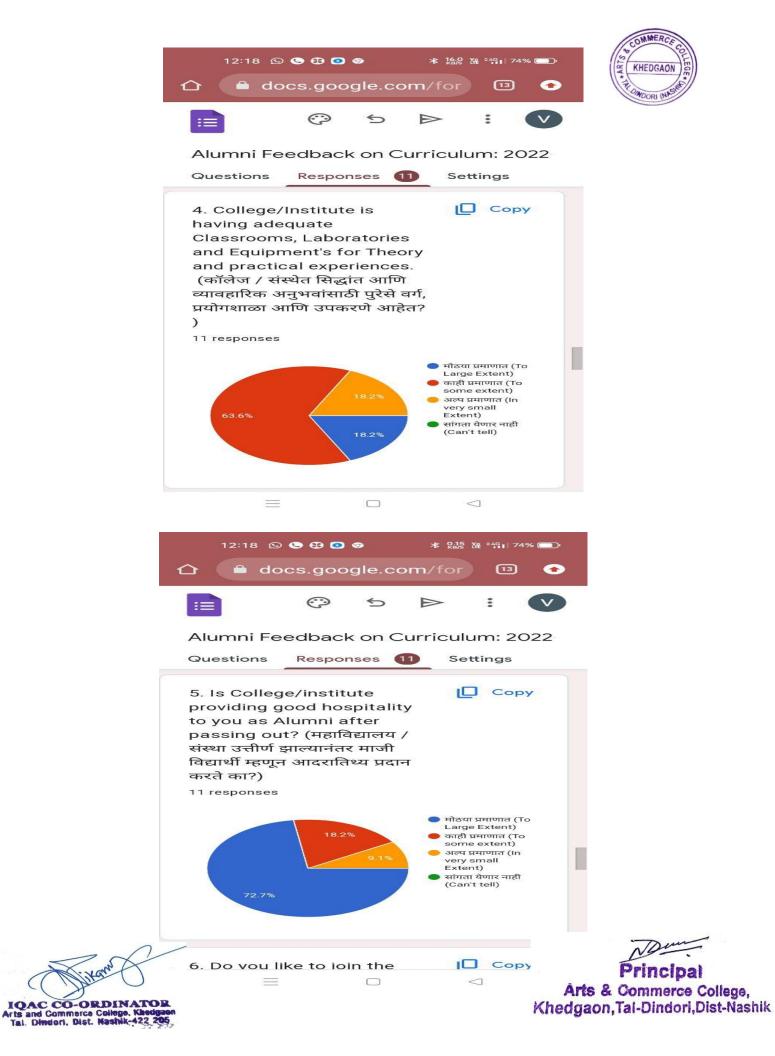

## <u>Alumni Feedback on Curriculum</u>

The Alumni are the most important stakeholders of Higher Education systems. The interest and participation of Alumni's at all levels in both internal quality assurance and external quality assurance have to play a supported role. We have collected feedback from our Alumni's. We have collect total **11** Alumni's feedback on the syllabus of the various programmes designed by the Savitribai Phule Pune University, Pune.