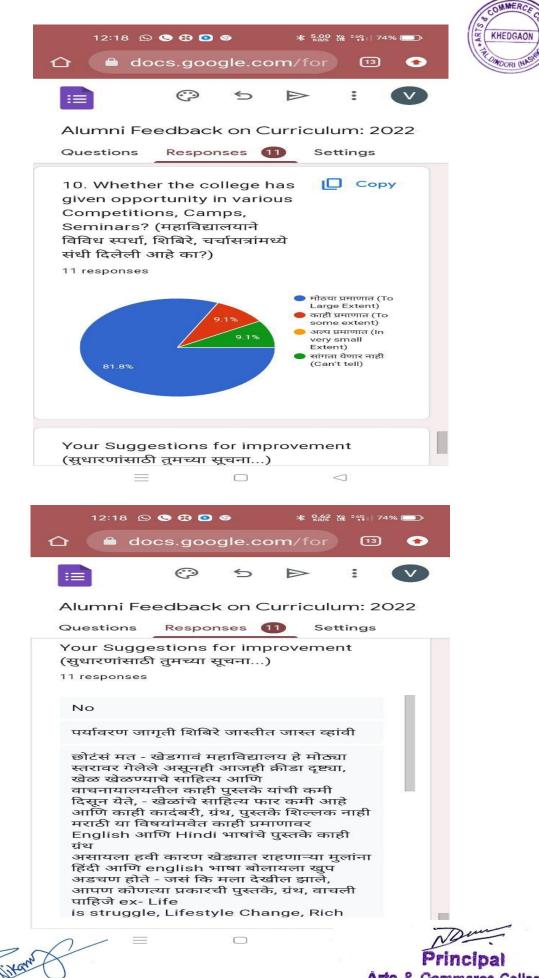

## <u>Alumni Feedback on Curriculum</u>

The Alumni are the most important stakeholders of Higher Education systems. The interest and participation of Alumni's at all levels in both internal quality assurance and external quality assurance have to play a supported role. We have collected feedback from our Alumni's. We have collect total **11** Alumni's feedback on the syllabus of the various programmes designed by the Savitribai Phule Pune University, Pune.