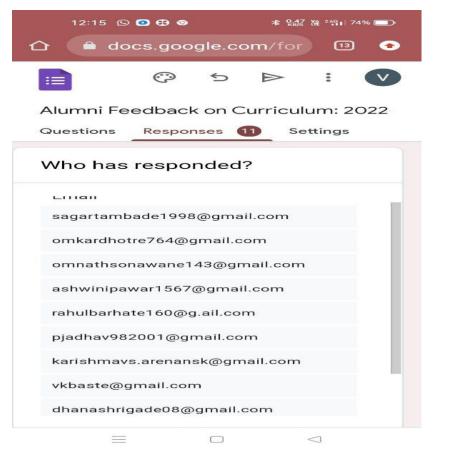

## <u>Alumni Feedback on Curriculum</u>

The Alumni are the most important stakeholders of Higher Education systems. The interest and participation of Alumni's at all levels in both internal quality assurance and external quality assurance have to play a supported role. We have collected feedback from our Alumni's. We have collect total **11** Alumni's feedback on the syllabus of the various programmes designed by the Savitribai Phule Pune University, Pune.

12:16 🖸 🤂 🗿 🧔 ★ 17.0 He =49 74% □ docs.google.com/for 13  $\mathbf{\Omega}$  $\bigcirc$ 5 ... := Alumni Feedback on Curriculum: 2022 Settings Questions Responses 11 Name of the Alumni (माजी विद्यार्थ्याचे नाव): 11 responses Sagar shantaram tambade Omkar Sunil Dhotre omnath Sonawane Ashwini govind pawar Rahul kailas barbate Jadhav Priyanka Nivrutti Karishma Shakur shaikh Vicky somnath baste Dhanashri gade Principal