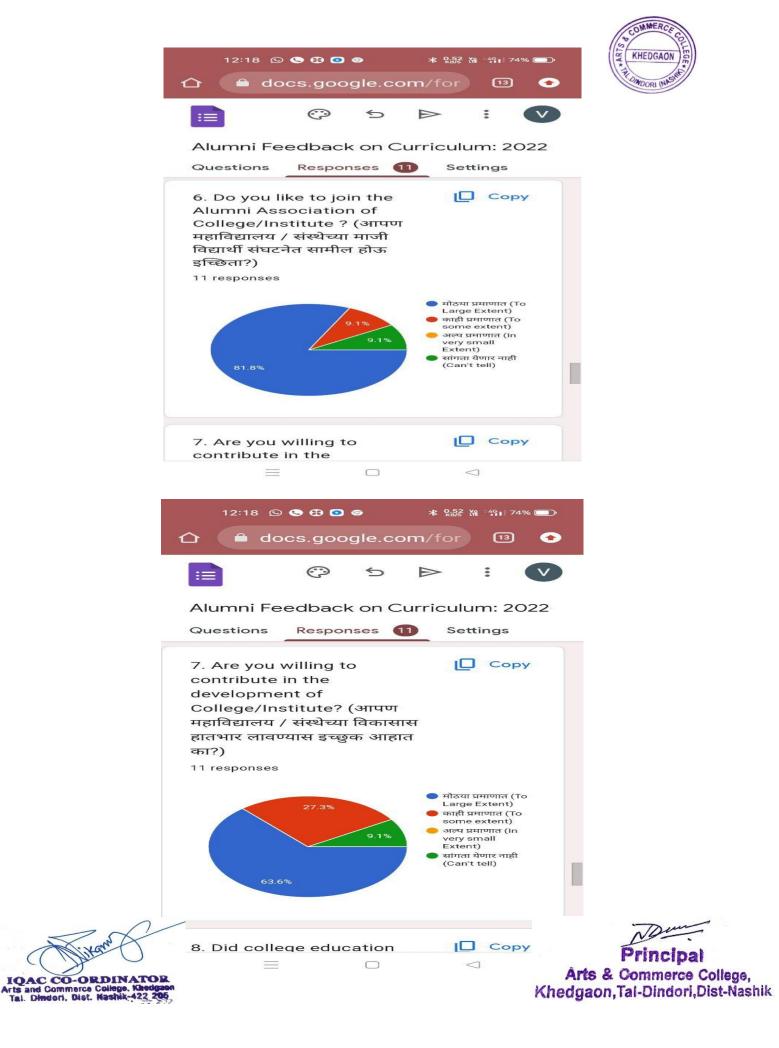

## <u>Alumni Feedback on Curriculum</u>

The Alumni are the most important stakeholders of Higher Education systems. The interest and participation of Alumni's at all levels in both internal quality assurance and external quality assurance have to play a supported role. We have collected feedback from our Alumni's. We have collect total **11** Alumni's feedback on the syllabus of the various programmes designed by the Savitribai Phule Pune University, Pune.