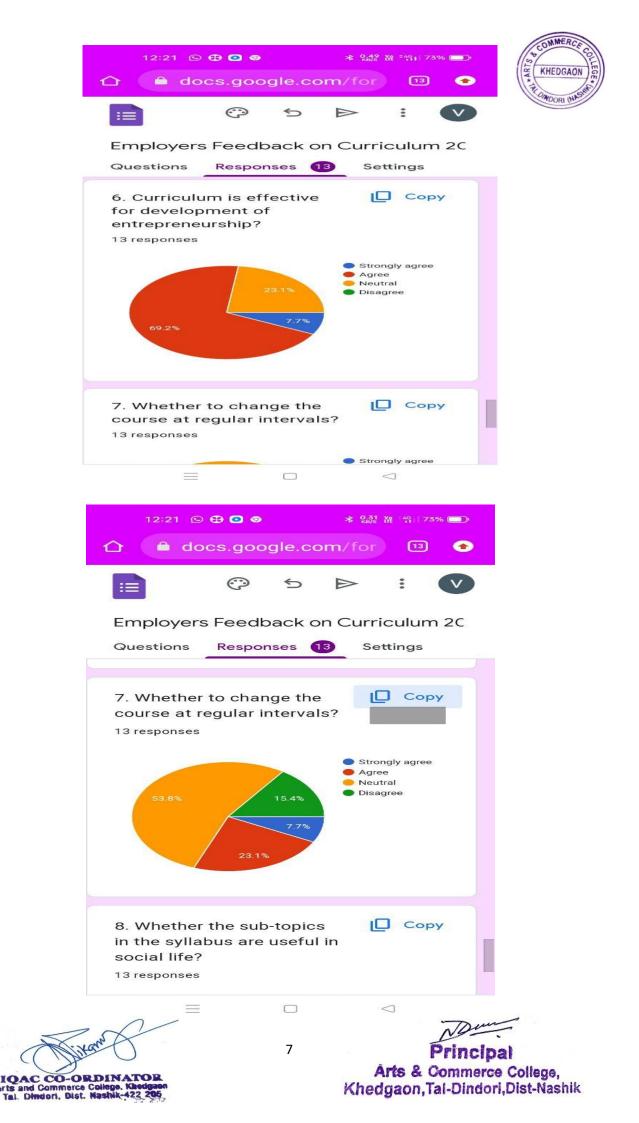

**Employers Feedback on Curriculum** 

MMER

KHEDGAON

The Employers are the most important stakeholders of Higher Education systems. The interest and participation of Employers at all levels in both internal quality assurance and external quality assurance have to play a additional role. We have collected feedback from employers. We have collect total **13** employers feedback on the syllabus of the various programmes designed by the Savitribai Phule Pune University, Pune.