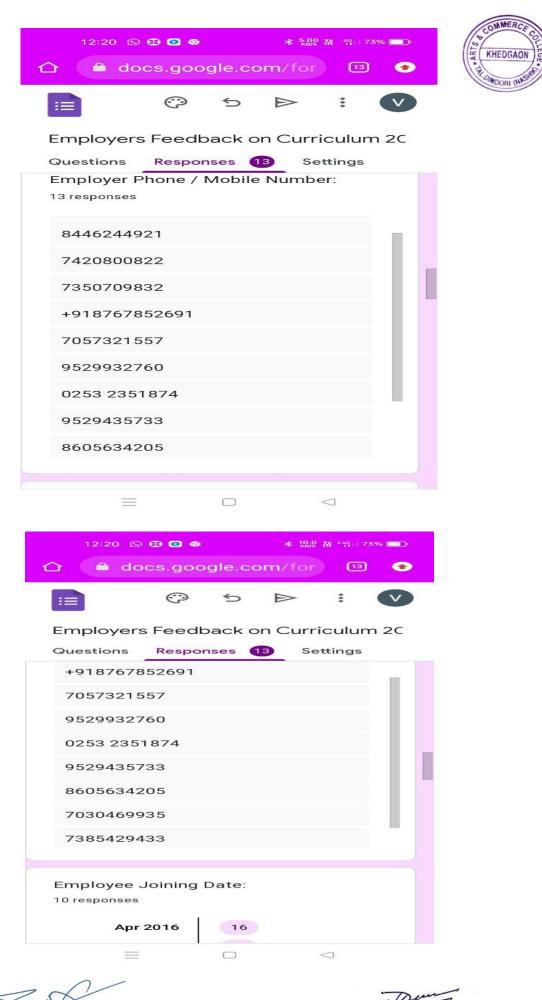

**Employers Feedback on Curriculum** 

MMER

KHEDGAON

The Employers are the most important stakeholders of Higher Education systems. The interest and participation of Employers at all levels in both internal quality assurance and external quality assurance have to play a additional role. We have collected feedback from employers. We have collect total **13** employers feedback on the syllabus of the various programmes designed by the Savitribai Phule Pune University, Pune.