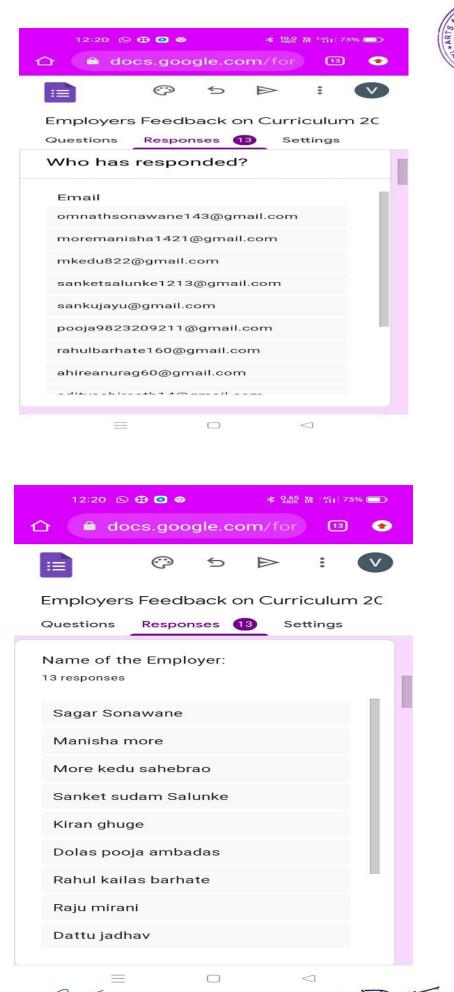

**Employers Feedback on Curriculum** 

MMER

KHEDGAON

The Employers are the most important stakeholders of Higher Education systems. The interest and participation of Employers at all levels in both internal quality assurance and external quality assurance have to play a additional role. We have collected feedback from employers. We have collect total **13** employers feedback on the syllabus of the various programmes designed by the Savitribai Phule Pune University, Pune.