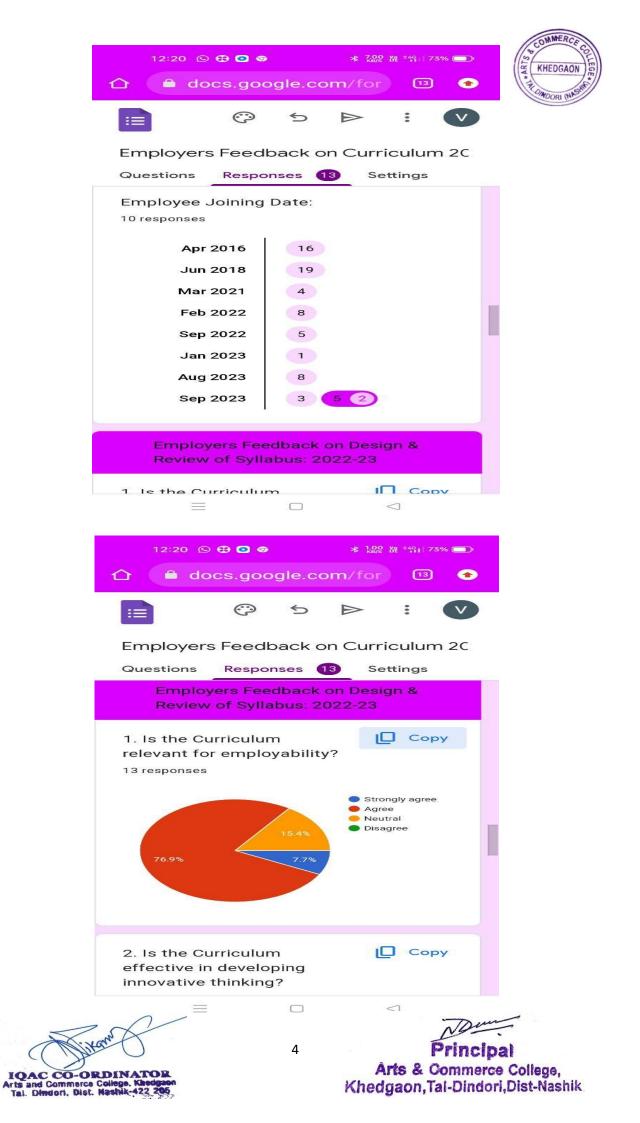

**Employers Feedback on Curriculum** 

MMER

KHEDGAON

The Employers are the most important stakeholders of Higher Education systems. The interest and participation of Employers at all levels in both internal quality assurance and external quality assurance have to play a additional role. We have collected feedback from employers. We have collect total **13** employers feedback on the syllabus of the various programmes designed by the Savitribai Phule Pune University, Pune.