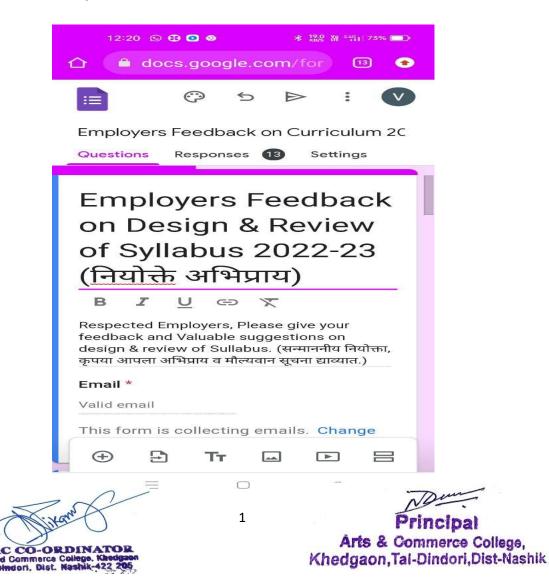

**Employers Feedback on Curriculum** 

MMER

KHEDGAON

The Employers are the most important stakeholders of Higher Education systems. The interest and participation of Employers at all levels in both internal quality assurance and external quality assurance have to play a additional role. We have collected feedback from employers. We have collect total **13** employers feedback on the syllabus of the various programmes designed by the Savitribai Phule Pune University, Pune.