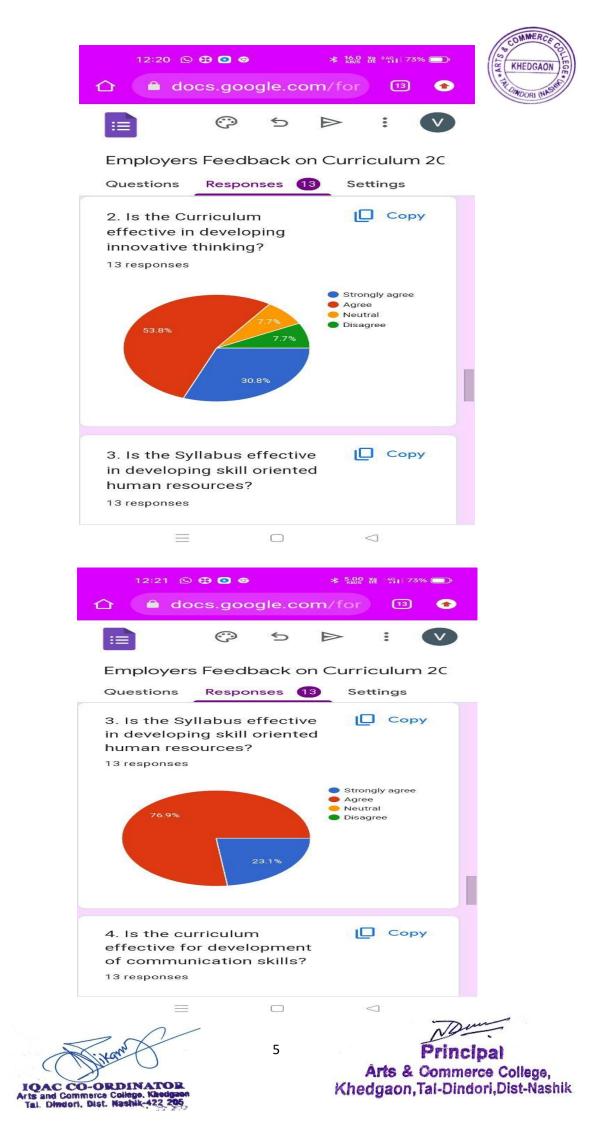

**Employers Feedback on Curriculum** 

MMER

KHEDGAON

The Employers are the most important stakeholders of Higher Education systems. The interest and participation of Employers at all levels in both internal quality assurance and external quality assurance have to play a additional role. We have collected feedback from employers. We have collect total **13** employers feedback on the syllabus of the various programmes designed by the Savitribai Phule Pune University, Pune.