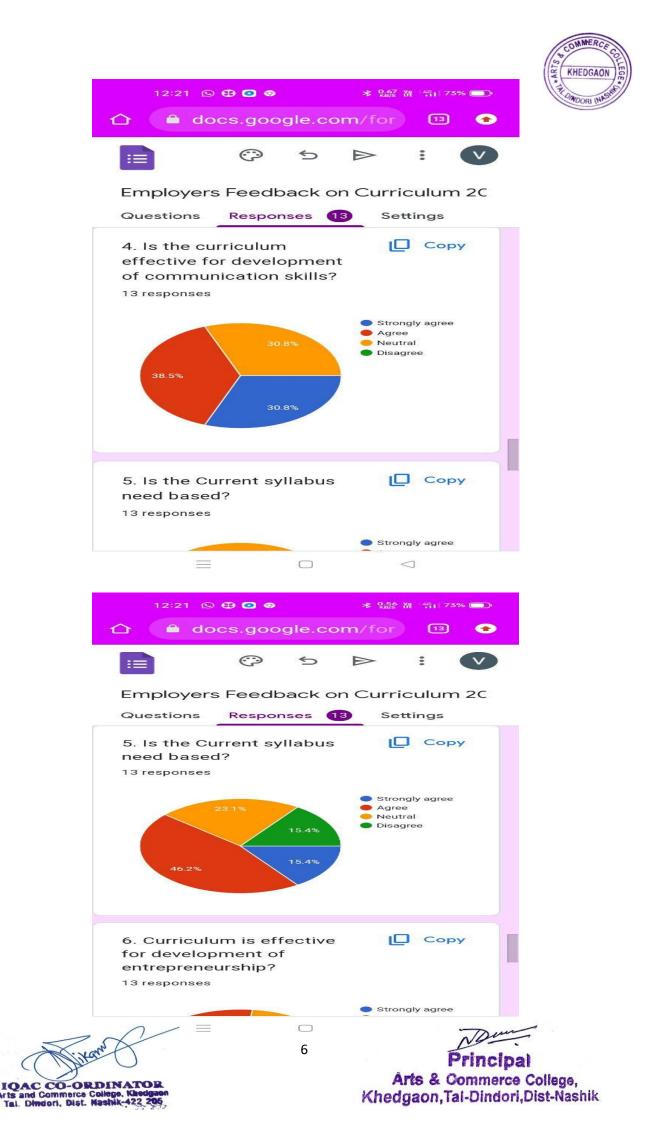

**Employers Feedback on Curriculum** 

MMER

KHEDGAON

The Employers are the most important stakeholders of Higher Education systems. The interest and participation of Employers at all levels in both internal quality assurance and external quality assurance have to play a additional role. We have collected feedback from employers. We have collect total **13** employers feedback on the syllabus of the various programmes designed by the Savitribai Phule Pune University, Pune.