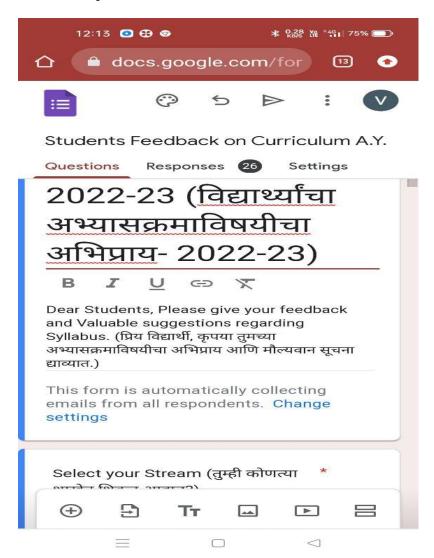

### Students Feedback on Curriculum

The students are the most important stakeholders of Higher Education systems. The interest and participation of students at all levels in both internal quality assurance and external quality assurance have to play a central role. We have collected feedback from our students. We have collect total **26** student's feedback on the syllabus of the various programmes designed by the Savitribai Phule Pune University, Pune.

Students Feedback on Curriculum A.Y.

Arts and Commerce College. Tal. Dindori, Dist. Nashik

Principal
Arts & Commerce College,
Khedgaon, Tal-Dindori, Dist-Nashik

IQAC CO-ORDINATOR Arts and Commerce College, Khedgaon Tai. Dindori, Dist. Nashik-422 205