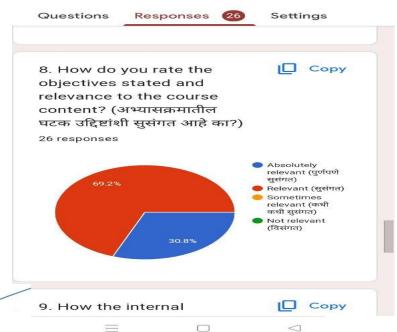

### Students Feedback on Curriculum

The students are the most important stakeholders of Higher Education systems. The interest and participation of students at all levels in both internal quality assurance and external quality assurance have to play a central role. We have collected feedback from our students. We have collect total **26** student's feedback on the syllabus of the various programmes designed by the Savitribai Phule Pune University, Pune.