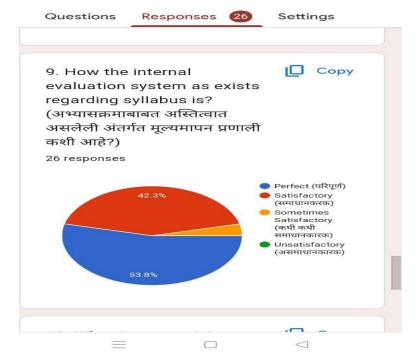

### Students Feedback on Curriculum

The students are the most important stakeholders of Higher Education systems. The interest and participation of students at all levels in both internal quality assurance and external quality assurance have to play a central role. We have collected feedback from our students. We have collect total **26** student's feedback on the syllabus of the various programmes designed by the Savitribai Phule Pune University, Pune.