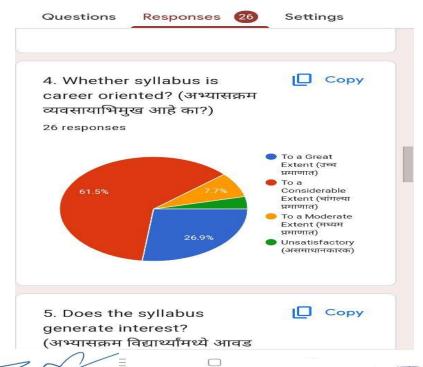

### Students Feedback on Curriculum

The students are the most important stakeholders of Higher Education systems. The interest and participation of students at all levels in both internal quality assurance and external quality assurance have to play a central role. We have collected feedback from our students. We have collect total **26** student's feedback on the syllabus of the various programmes designed by the Savitribai Phule Pune University, Pune.