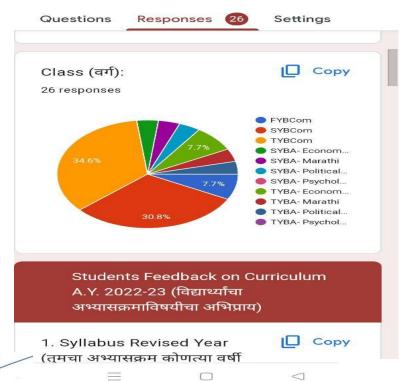

### Students Feedback on Curriculum

The students are the most important stakeholders of Higher Education systems. The interest and participation of students at all levels in both internal quality assurance and external quality assurance have to play a central role. We have collected feedback from our students. We have collect total **26** student's feedback on the syllabus of the various programmes designed by the Savitribai Phule Pune University, Pune.