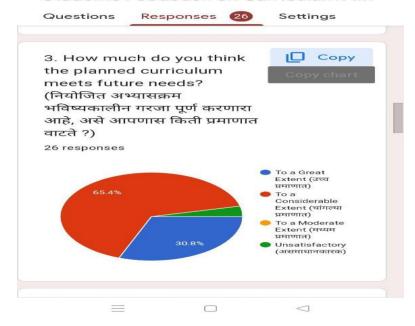

### Students Feedback on Curriculum

The students are the most important stakeholders of Higher Education systems. The interest and participation of students at all levels in both internal quality assurance and external quality assurance have to play a central role. We have collected feedback from our students. We have collect total **26** student's feedback on the syllabus of the various programmes designed by the Savitribai Phule Pune University, Pune.