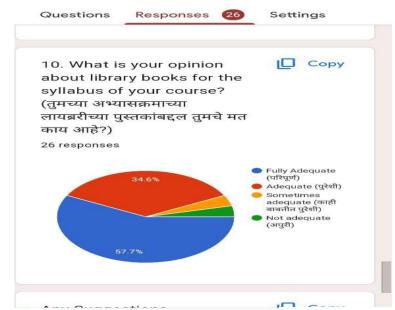

### Students Feedback on Curriculum

The students are the most important stakeholders of Higher Education systems. The interest and participation of students at all levels in both internal quality assurance and external quality assurance have to play a central role. We have collected feedback from our students. We have collect total **26** student's feedback on the syllabus of the various programmes designed by the Savitribai Phule Pune University, Pune.