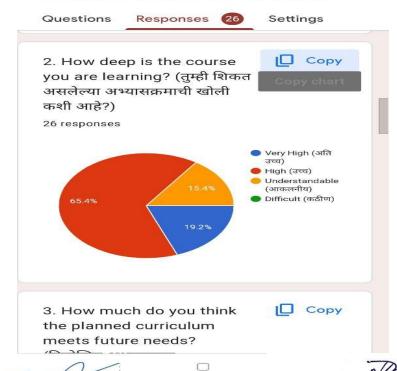

### Students Feedback on Curriculum

The students are the most important stakeholders of Higher Education systems. The interest and participation of students at all levels in both internal quality assurance and external quality assurance have to play a central role. We have collected feedback from our students. We have collect total **26** student's feedback on the syllabus of the various programmes designed by the Savitribai Phule Pune University, Pune.