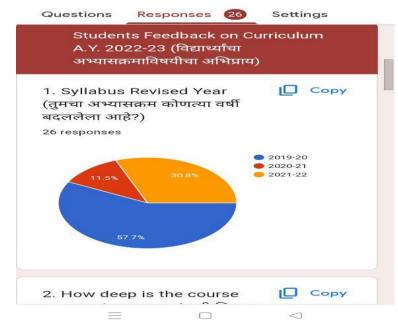

### Students Feedback on Curriculum

The students are the most important stakeholders of Higher Education systems. The interest and participation of students at all levels in both internal quality assurance and external quality assurance have to play a central role. We have collected feedback from our students. We have collect total **26** student's feedback on the syllabus of the various programmes designed by the Savitribai Phule Pune University, Pune.