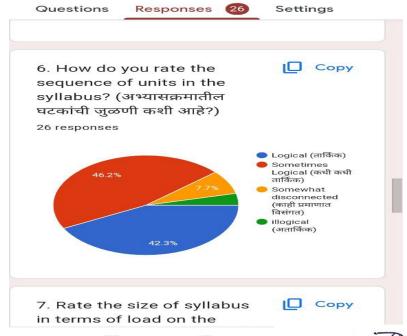

### Students Feedback on Curriculum

The students are the most important stakeholders of Higher Education systems. The interest and participation of students at all levels in both internal quality assurance and external quality assurance have to play a central role. We have collected feedback from our students. We have collect total **26** student's feedback on the syllabus of the various programmes designed by the Savitribai Phule Pune University, Pune.