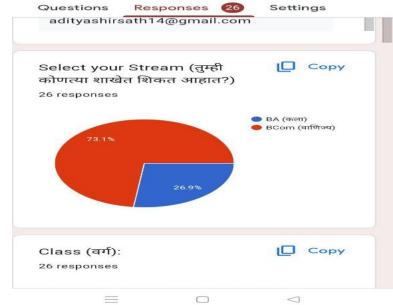

### Students Feedback on Curriculum

The students are the most important stakeholders of Higher Education systems. The interest and participation of students at all levels in both internal quality assurance and external quality assurance have to play a central role. We have collected feedback from our students. We have collect total **26** student's feedback on the syllabus of the various programmes designed by the Savitribai Phule Pune University, Pune.