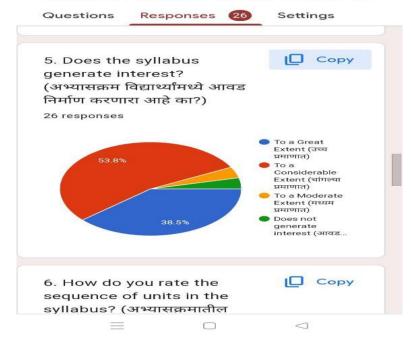

### Students Feedback on Curriculum

The students are the most important stakeholders of Higher Education systems. The interest and participation of students at all levels in both internal quality assurance and external quality assurance have to play a central role. We have collected feedback from our students. We have collect total **26** student's feedback on the syllabus of the various programmes designed by the Savitribai Phule Pune University, Pune.