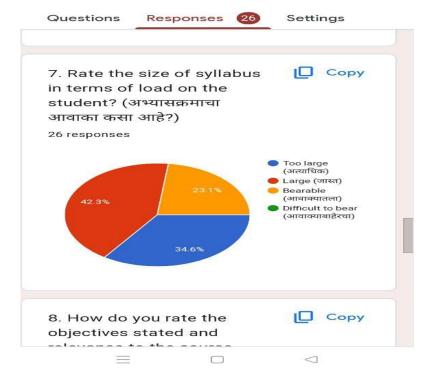

### Students Feedback on Curriculum

The students are the most important stakeholders of Higher Education systems. The interest and participation of students at all levels in both internal quality assurance and external quality assurance have to play a central role. We have collected feedback from our students. We have collect total **26** student's feedback on the syllabus of the various programmes designed by the Savitribai Phule Pune University, Pune.