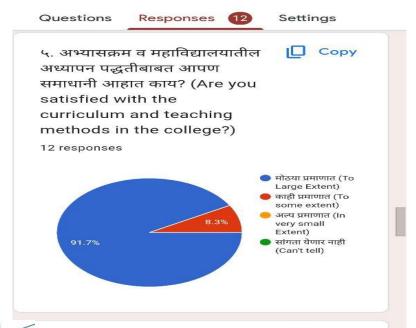

## **Teachers Feedback on Curriculum**

The Teachers are the most important stakeholders of Higher Education systems. The interest and participation of Teachers at all levels in both internal quality assurance and external quality assurance have to play a vital role. We have collected feedback from our Teachers. We have collect total **12** Teachers feedback on the syllabus of the various programmes designed by the Savitribai Phule Pune University, Pune.