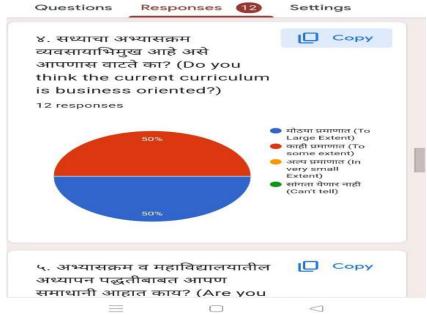

## **Teachers Feedback on Curriculum**

The Teachers are the most important stakeholders of Higher Education systems. The interest and participation of Teachers at all levels in both internal quality assurance and external quality assurance have to play a vital role. We have collected feedback from our Teachers. We have collect total **12** Teachers feedback on the syllabus of the various programmes designed by the Savitribai Phule Pune University, Pune.