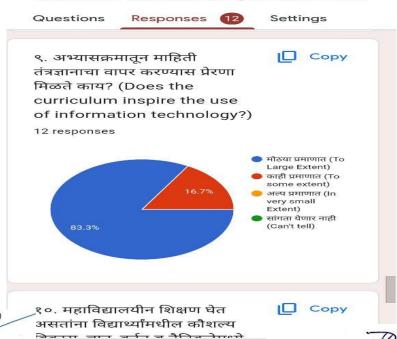

edgao Tal. Dindori, Dist. Nashik-422 205 Principal
Arts & Commerce College,
Khedgaon,Tal-Dindori,Dist-Nashik

OMMERC

KHEDGAON









Teachers Feedback on Curriculum for



सक्ताना अभ्यासकम

IQAC CO-ORDINATOR
Arts and Commerce College, Khedgaon
Tal. Dindori, Dist. Nashik-422 205









Teachers Feedback on Curriculum for



IQAC CO-ORDINATOR Arts and Commerce College, Khedgaon Tai, Dindori, Dist. Nashik-422, 205 ६. विद्यार्थ्यांच्या शैक्षणिक प्रगती **ि** बाबत आपण समाधानी आहेत

0

Principal
Arts & Commerce College,

Khedgaon, Tal-Dindori, Dist-Nashik



COMMERC

KHEDGAON

Teachers Feedback on Curriculum for





Teachers Feedback on Curriculum for .



IQAC CO-ORDINATOR
Arts and Commerce College, Khedgeon
Tai. Dindori, Dist. Nashki-422, 285









Teachers Feedback on Curriculum for



IQAC CO-ORDINATOR Arts and Commerce College, Keedgaon Tal. Dindori, Dist. Nashik-422 205







| 12:13 🧿       | ) <del>()</del> () |        | <b>≱ 0.00</b>    | Ye °461 | 75% 🗀    |
|---------------|--------------------|--------|------------------|---------|----------|
| <b>☆ ê</b> do | cs.goo             | gle.co | om/for           | •       | <b>3</b> |
|               | 0                  | \$     | $\triangleright$ | :       | V        |

| Suggestion                   | ns if any: (अ | anna maa        | च बचबी  |
|------------------------------|---------------|-----------------|---------|
| उपपुपुरुडााठा<br>पूचना असल्य |               | न्यात्रप्रमाषद् | ल पगहा  |
| responses                    |               |                 |         |
|                              |