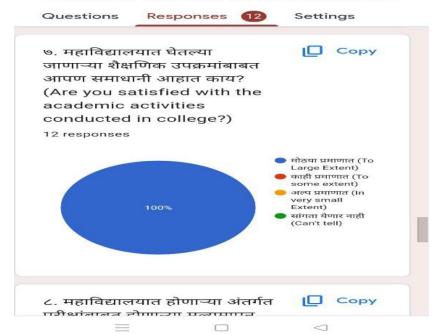

## **Teachers Feedback on Curriculum**

The Teachers are the most important stakeholders of Higher Education systems. The interest and participation of Teachers at all levels in both internal quality assurance and external quality assurance have to play a vital role. We have collected feedback from our Teachers. We have collect total **12** Teachers feedback on the syllabus of the various programmes designed by the Savitribai Phule Pune University, Pune.