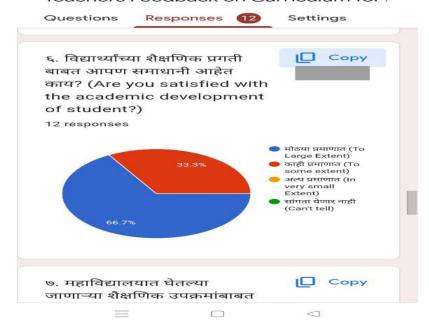

IQAC CO-ORDINATOR
Arts and Commerce College, Khedgaon
Tal. Dindori, Dist. Nashik-422 205

Teachers Feedback on Curriculum for

IQAC CO-ORDINATOR Arts and Commerce College, Khedgaon Tai, Dindori, Dist. Nashik-422, 205 ६. विद्यार्थ्यांच्या शैक्षणिक प्रगती **ि** बाबत आपण समाधानी आहेत