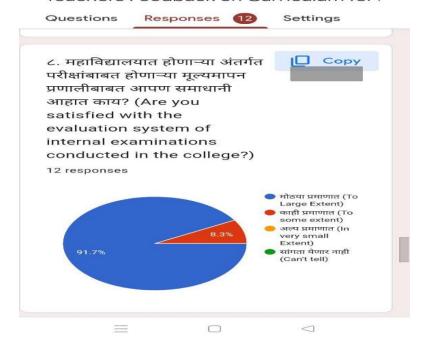

IQAC CO-ORDINATOR
Arts and Commerce College, Khedgaon
Tal. Dindori, Dist. Nashik-422 205

Teachers Feedback on Curriculum for

IQAC CO-ORDINATOR Arts and Commerce College, Khedgaon Tai, Dindori, Dist. Nashik-422, 205 ६. विद्यार्थ्यांच्या शैक्षणिक प्रगती **ि** बाबत आपण समाधानी आहेत