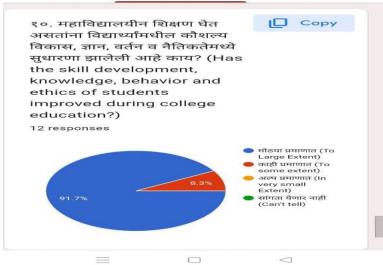

IQAC CO-ORDINATOR
Arts and Commerce College, Khedgaon
Tal. Dindori, Dist. Nashik-422 205

Teachers Feedback on Curriculum for

IQAC CO-ORDINATOR Arts and Commerce College, Khedgaon Tai, Dindori, Dist. Nashik-422, 205 ६. विद्यार्थ्यांच्या शैक्षणिक प्रगती **ि** बाबत आपण समाधानी आहेत