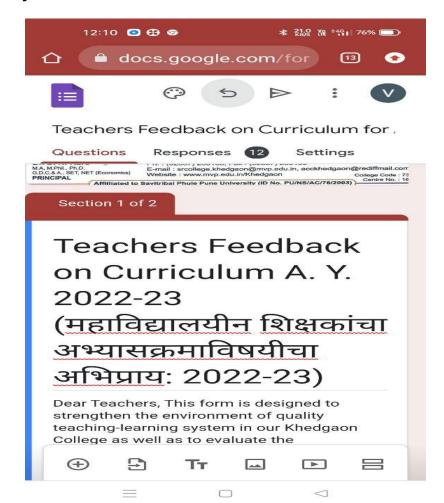

## **Teachers Feedback on Curriculum**

The Teachers are the most important stakeholders of Higher Education systems. The interest and participation of Teachers at all levels in both internal quality assurance and external quality assurance have to play a vital role. We have collected feedback from our Teachers. We have collect total **12** Teachers feedback on the syllabus of the various programmes designed by the Savitribai Phule Pune University, Pune.

Teachers Feedback on Curriculum for

IQAC CO-ORDINATOR
Arts and Commerce College, Kleedgaon

 Questions
 Responses
 12 Settings

 Contact Number (संपर्क क्रमांक):

 12 responses

 7517549788

 9309192929

 7498813776