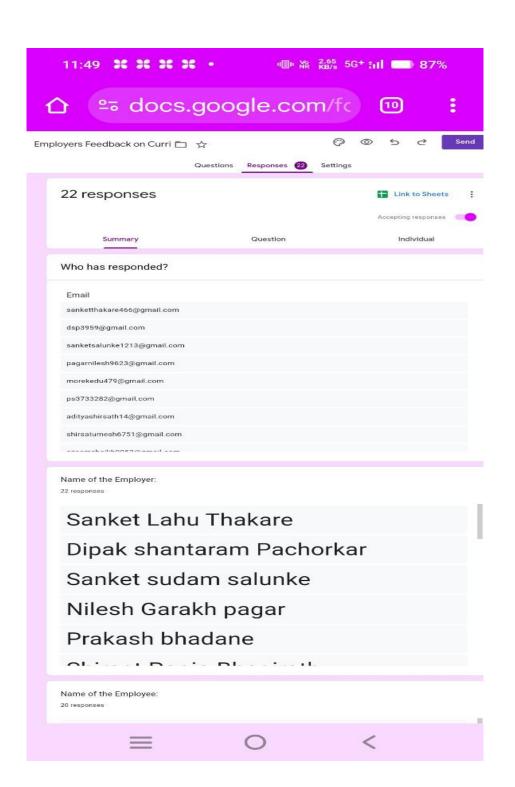

## 4. Employers Feedback on Curriculum

The Employers are the most important stakeholders of Higher Education systems. The interest and participation of Employers at all levels in both internal quality assurance and external quality assurance have to play a additional role. We have collected feedback from employers. We have collect total 22 employers feedback on the syllabus of the various programmes designed by the Savitribai Phule Pune University, Pune.