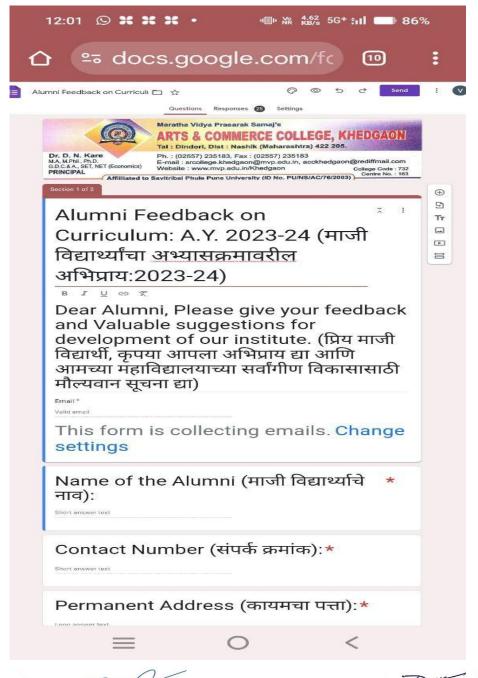

### 3. Alumni Feedback on Curriculum

The Alumni are the most important stakeholders of Higher Education systems. The interest and participation of Alumni's at all levels in both internal quality assurance and external quality assurance have to play a supported role. We have collected feedback from our Alumni's. We have collect total **25** Alumni's feedback on the syllabus of the various programmes designed by the Savitribai Phule Pune University, Pune.