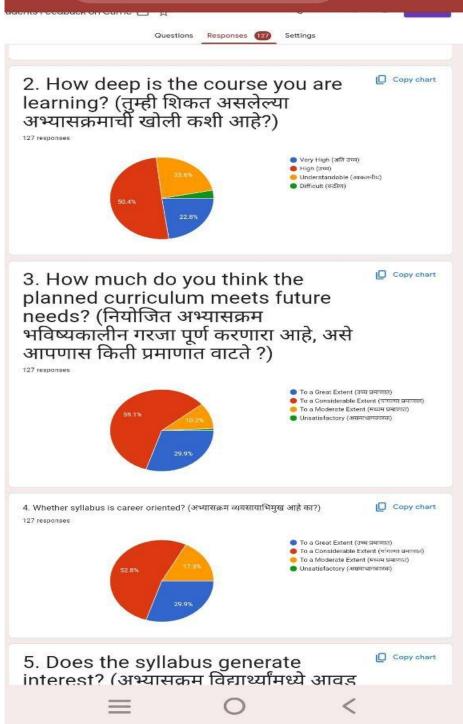

### 1. Students Feedback on Curriculum

The students are the most important stakeholders of Higher Education systems. The interest and participation of students at all levels in both internal quality assurance and external quality assurance have to play a central role. We have collected feedback from our students. We have collect total **127** student's feedback on the syllabus of the various programmes designed by the Savitribai Phule Pune University, Pune.

#### 127 responses

Question Summary Who has responded? Email tidakearchana1111@gmail.com ahireanurag60@gmail.com poojabhoi369@gmail.com jadhavkiran3531@gmail.com morekedu479@gmail.com akashusrate391@gmail.com kathechetan90@gmail.com rushikeshsandhan0007@gmail.com kadalamahaahwari2@amail.aam Select your Stream (तुम्ही कोणत्या शाखेत शिकत आहात?) 127 responses BA (कला) 🌑 BCom (वार्र B.Sc (विज्ञा