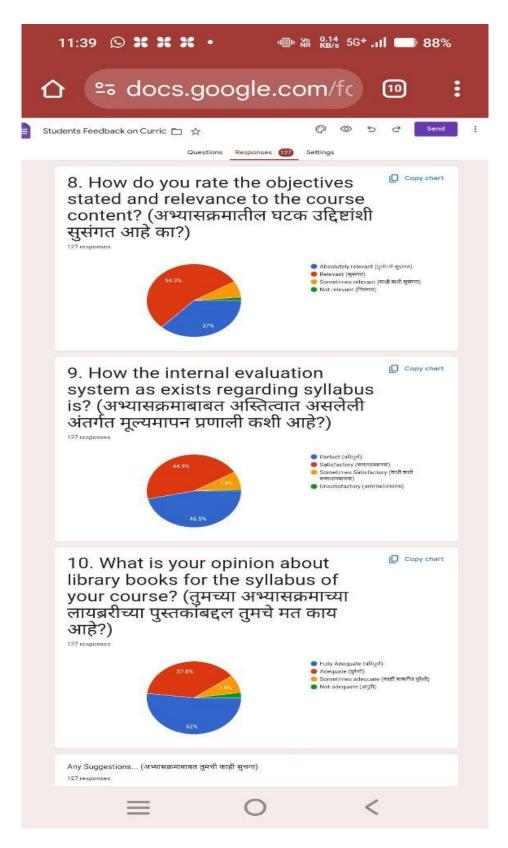

### 1. Students Feedback on Curriculum

The students are the most important stakeholders of Higher Education systems. The interest and participation of students at all levels in both internal quality assurance and external quality assurance have to play a central role. We have collected feedback from our students. We have collect total **127** student's feedback on the syllabus of the various programmes designed by the Savitribai Phule Pune University, Pune.

#### 127 responses

Question Summary Who has responded? Email tidakearchana1111@gmail.com ahireanurag60@gmail.com poojabhoi369@gmail.com jadhavkiran3531@gmail.com morekedu479@gmail.com akashusrate391@gmail.com kathechetan90@gmail.com rushikeshsandhan0007@gmail.com kadalamahaahwari2@amail.aam Select your Stream (तुम्ही कोणत्या शाखेत शिकत आहात?) 127 responses BA (कला) 🌑 BCom (वार्र B.Sc (विज्ञा