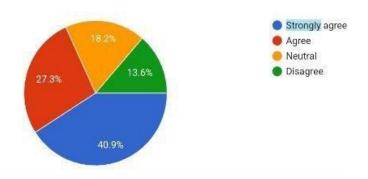

## 4. Employers Feedback on Curriculum

The Employers are the most important stakeholders of Higher Education systems. The interest and participation of Employers at all levels in both internal quality assurance and external quality assurance have to play a additional role. We have collected feedback from employers. We have collect total 22 employers feedback on the syllabus of the various programmes designed by the Savitribai Phule Pune University, Pune.