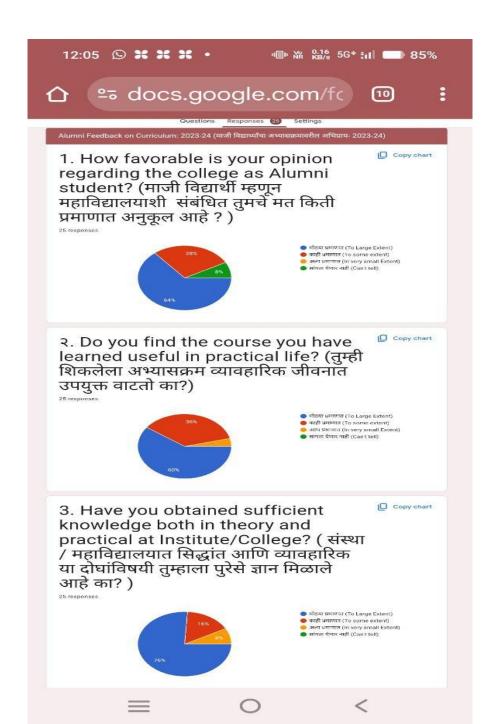

### 3. Alumni Feedback on Curriculum

The Alumni are the most important stakeholders of Higher Education systems. The interest and participation of Alumni's at all levels in both internal quality assurance and external quality assurance have to play a supported role. We have collected feedback from our Alumni's. We have collect total **25** Alumni's feedback on the syllabus of the various programmes designed by the Savitribai Phule Pune University, Pune.

R. Do you find the course you have

learned useful in practical life? (तुम्ही शिकलेला अभ्यासक्रम व्यावहारिक जीवनात

IQAC CO-ORDINATOR
Arts and Commerce College, Khedgaon
Tal. Director, Dist. Nashk. 422, 205

उपयुक्त वाटतो का?)

IQAC CO-ORDINATOR Arts and Commerce College, Khedgaen Tal. Dindori, Diet. Nashik, 422, 205

IQAC CO-ORDINATOR
Arts and Commerce College, Khedgaen
Tal. Dindori, Dist. Nashik-422 205

IQAC CO-ORDINATOR
Arts and Commerce College, Khedgaon
Tal. Dindori, Dist. Nashik-422, 205