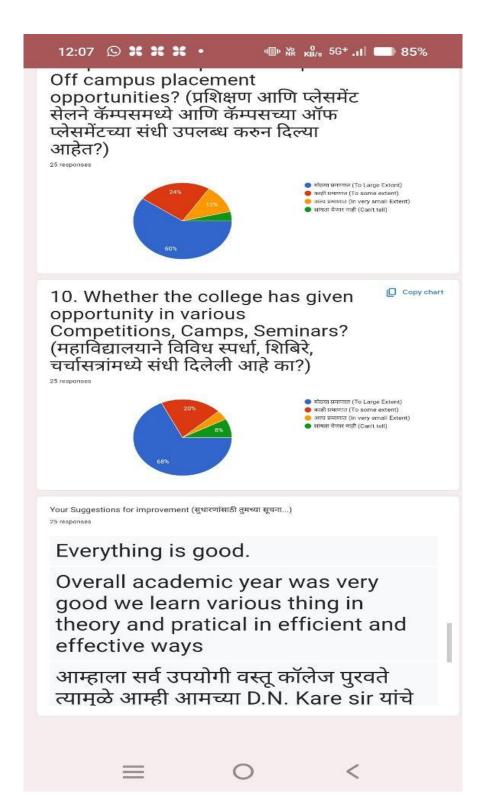

### 3. Alumni Feedback on Curriculum

The Alumni are the most important stakeholders of Higher Education systems. The interest and participation of Alumni's at all levels in both internal quality assurance and external quality assurance have to play a supported role. We have collected feedback from our Alumni's. We have collect total **25** Alumni's feedback on the syllabus of the various programmes designed by the Savitribai Phule Pune University, Pune.

| Q                                                      | Ouestions Responses 25 Settin | ngs                 |
|--------------------------------------------------------|-------------------------------|---------------------|
| 25 responses                                           |                               | Link to Sheets      |
|                                                        |                               | Accepting responses |
| Summary                                                | Question                      | Individual          |
| Who has responded?                                     |                               |                     |
| mio nuo responaea.                                     |                               |                     |
| Email                                                  |                               |                     |
| ashwinipawar1567@gmail.com                             |                               |                     |
| karishmavs.arenansk@gmail.com                          |                               |                     |
| roshangangurde53@gmail.com                             |                               |                     |
| rahulshelke0045@gmail.com                              |                               |                     |
| ankitkatware07@gmail.com                               |                               |                     |
| rahhulbarhate160@gmail.com                             |                               |                     |
| pooja9823209211@gmail.com<br>shubhhamwani90@gmail.com  |                               |                     |
| danharithunnahuni9E@nmail.anm                          |                               |                     |
|                                                        |                               |                     |
| Name of the Alumni (माजी विद्यार्थ्यान<br>25 responses | वे नाव):                      |                     |
| 23 teaponaea                                           |                               |                     |
| Ashwini govi                                           | ind pawar                     |                     |
| Karishma Sh                                            | akur Shaikh                   |                     |
| 064 727 A                                              | 5 SSSS                        |                     |
| Jayshri pravi                                          | in Gangurde                   |                     |
| Rahul Anand                                            | Irao Shelke                   |                     |
| Ankit Dnyane                                           | eshwar Katwa                  | are                 |
| D I II 31                                              |                               |                     |
|                                                        |                               |                     |
| Contact Number (संपर्क क्रमांक):<br>25 responses       |                               |                     |
|                                                        |                               |                     |