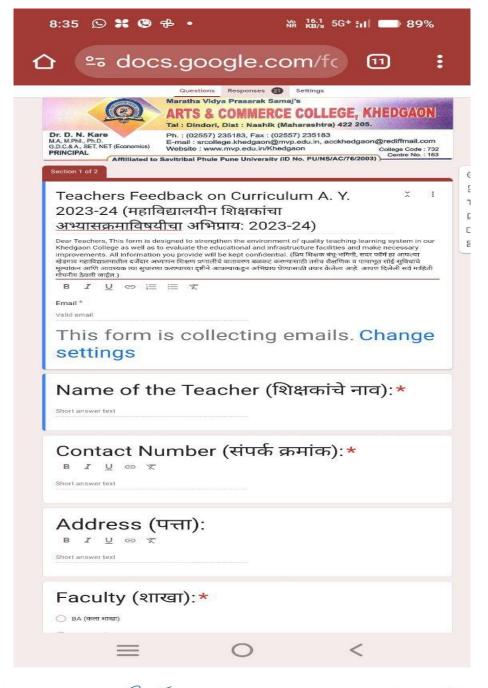

## 2. Teachers Feedback on Curriculum

The Teachers are the most important stakeholders of Higher Education systems. The interest and participation of Teachers at all levels in both internal quality assurance and external quality assurance have to play a vital role. We have collected feedback from our Teachers. We have collect total **21** Teachers feedback on the syllabus of the various programmes designed by the Savitribai Phule Pune University, Pune.