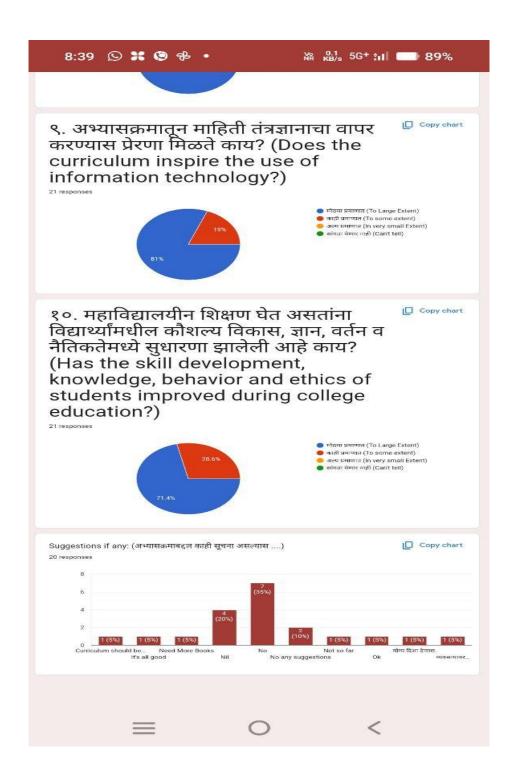

## 2. Teachers Feedback on Curriculum

The Teachers are the most important stakeholders of Higher Education systems. The interest and participation of Teachers at all levels in both internal quality assurance and external quality assurance have to play a vital role. We have collected feedback from our Teachers. We have collect total **21** Teachers feedback on the syllabus of the various programmes designed by the Savitribai Phule Pune University, Pune.