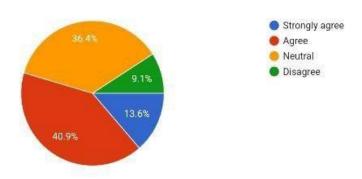

7. Whether to change the course at regular intervals?

22 responses

8. Whether the sub-topics in the syllabus are useful in social life?

22 responses

9. Do you see any changes expected from your staff related to the curriculum? <sup>22 responses</sup>