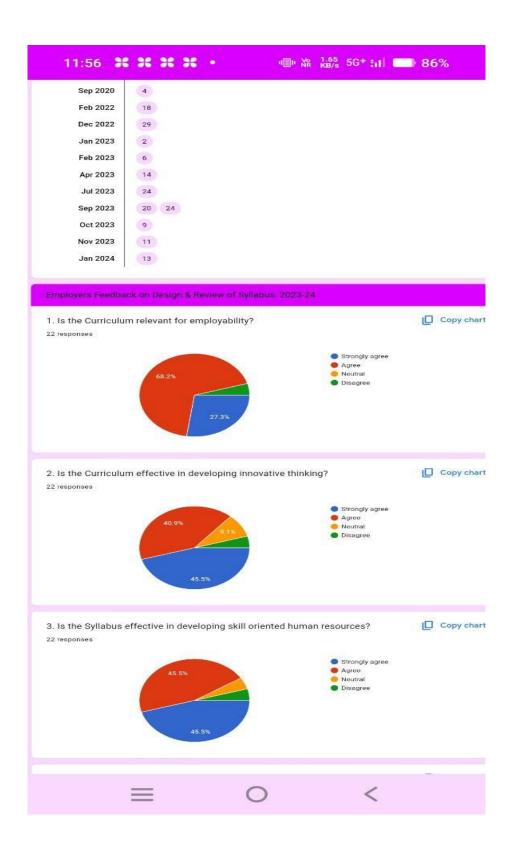

## 4. Employers Feedback on Curriculum

The Employers are the most important stakeholders of Higher Education systems. The interest and participation of Employers at all levels in both internal quality assurance and external quality assurance have to play a additional role. We have collected feedback from employers. We have collect total 22 employers feedback on the syllabus of the various programmes designed by the Savitribai Phule Pune University, Pune.

IQAC CO-ORDINATOR Arts and Commerce College, Wasdgaon Tall. Director, Dist. Nashik-422 205

|                                  | Questions                | Responses 22 | Settings |
|----------------------------------|--------------------------|--------------|----------|
| 73507                            | 09832                    |              |          |
| 96235                            | 39164                    |              |          |
|                                  |                          |              |          |
| 74208                            | 00822                    |              |          |
| 93094                            | 60810                    |              |          |
| Employee Joining<br>21 responses | Date:                    |              |          |
| Apr 2005                         | 26                       |              |          |
| Jan 2008                         | 8                        |              |          |
| Aug 2011                         | 4                        |              |          |
| Jul 2014                         | 1 11                     |              |          |
| Mar 2015                         | 25                       |              |          |
| Apr 2015                         | 15                       |              |          |
| Jan 2016                         | 1                        |              |          |
| Jan 2020                         | 27                       |              |          |
| Sep 2020                         | 4                        |              |          |
| Feb 2022                         | 18                       |              |          |
| Dec 2022                         | 29                       |              |          |
| Jan 2023                         | 2                        |              |          |
| Feb 2023                         | 6                        |              |          |
| Apr 2023                         | 14                       |              |          |
| Jul 2023                         | 24                       |              |          |
| Sep 2023<br>Oct 2023             | 20 24                    |              |          |
| Nov 2023                         | 11                       |              |          |
| Jan 2024                         | 13                       |              |          |
| Commission Franchis              | ol de Contan & Barrannol | C            |          |
| =                                | 0                        |              | <        |