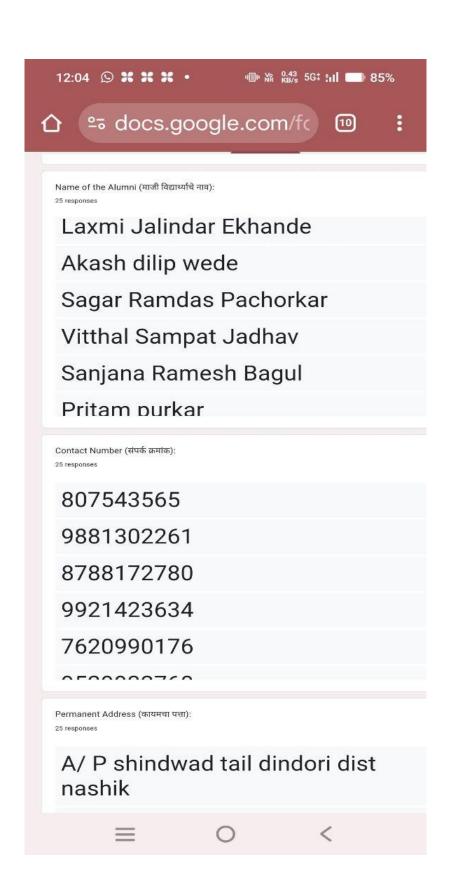

### 3. Alumni Feedback on Curriculum

The Alumni are the most important stakeholders of Higher Education systems. The interest and participation of Alumni's at all levels in both internal quality assurance and external quality assurance have to play a supported role. We have collected feedback from our Alumni's. We have collect total **25** Alumni's feedback on the syllabus of the various programmes designed by the Savitribai Phule Pune University, Pune.

| Q                                                      | Ouestions Responses 25 Settin | ngs                 |
|--------------------------------------------------------|-------------------------------|---------------------|
| 25 responses                                           |                               | Link to Sheets      |
|                                                        |                               | Accepting responses |
| Summary                                                | Question                      | Individual          |
| Who has responded?                                     |                               |                     |
| mio nuo responaea.                                     |                               |                     |
| Email                                                  |                               |                     |
| ashwinipawar1567@gmail.com                             |                               |                     |
| karishmavs.arenansk@gmail.com                          |                               |                     |
| roshangangurde53@gmail.com                             |                               |                     |
| rahulshelke0045@gmail.com                              |                               |                     |
| ankitkatware07@gmail.com                               |                               |                     |
| rahhulbarhate160@gmail.com                             |                               |                     |
| pooja9823209211@gmail.com<br>shubhhamwani90@gmail.com  |                               |                     |
| danharithunnahuni9E@nmail.anm                          |                               |                     |
|                                                        |                               |                     |
| Name of the Alumni (माजी विद्यार्थ्यान<br>25 responses | वे नाव):                      |                     |
| 23 teaponaea                                           |                               |                     |
| Ashwini govi                                           | ind pawar                     |                     |
| Karishma Sh                                            | akur Shaikh                   |                     |
| 064 727 A                                              | 5 SSSS                        |                     |
| Jayshri pravi                                          | in Gangurde                   |                     |
| Rahul Anand                                            | Irao Shelke                   |                     |
| Ankit Dnyane                                           | eshwar Katwa                  | are                 |
| D I II 31                                              |                               |                     |
|                                                        |                               |                     |
| Contact Number (संपर्क क्रमांक):<br>25 responses       |                               |                     |
|                                                        |                               |                     |