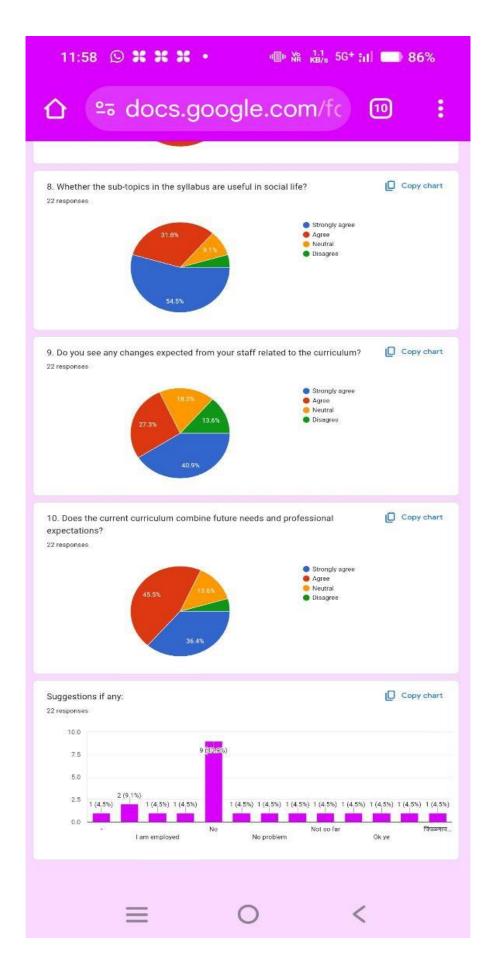

7. Whether to change the course at regular intervals?

22 responses

8. Whether the sub-topics in the syllabus are useful in social life?

22 responses

9. Do you see any changes expected from your staff related to the curriculum? <sup>22 responses</sup>