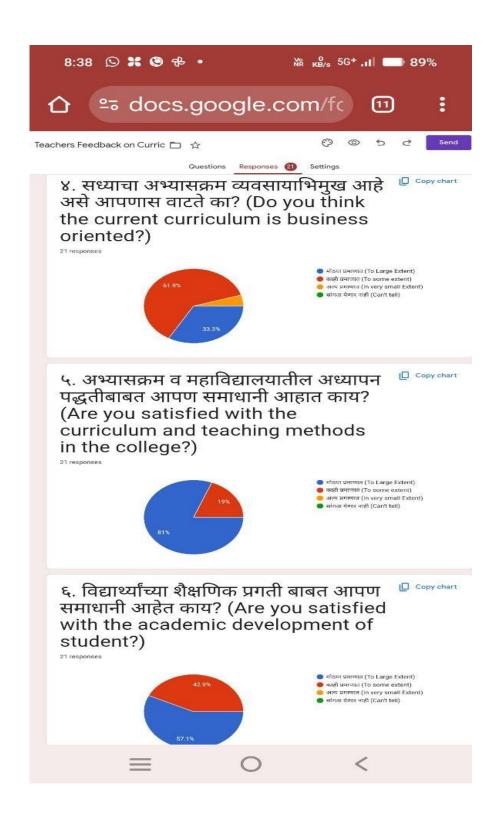

## 2. Teachers Feedback on Curriculum

The Teachers are the most important stakeholders of Higher Education systems. The interest and participation of Teachers at all levels in both internal quality assurance and external quality assurance have to play a vital role. We have collected feedback from our Teachers. We have collect total **21** Teachers feedback on the syllabus of the various programmes designed by the Savitribai Phule Pune University, Pune.