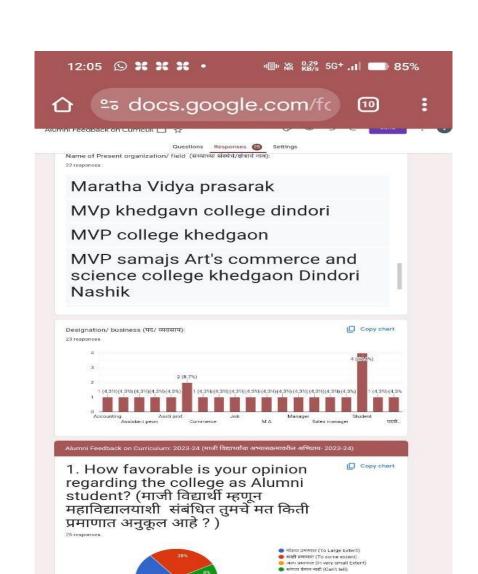

### 3. Alumni Feedback on Curriculum

The Alumni are the most important stakeholders of Higher Education systems. The interest and participation of Alumni's at all levels in both internal quality assurance and external quality assurance have to play a supported role. We have collected feedback from our Alumni's. We have collect total **25** Alumni's feedback on the syllabus of the various programmes designed by the Savitribai Phule Pune University, Pune.