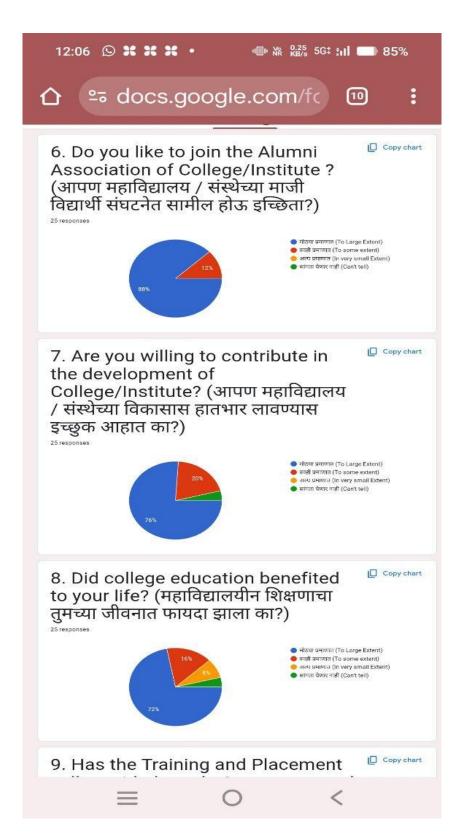

### 3. Alumni Feedback on Curriculum

The Alumni are the most important stakeholders of Higher Education systems. The interest and participation of Alumni's at all levels in both internal quality assurance and external quality assurance have to play a supported role. We have collected feedback from our Alumni's. We have collect total **25** Alumni's feedback on the syllabus of the various programmes designed by the Savitribai Phule Pune University, Pune.