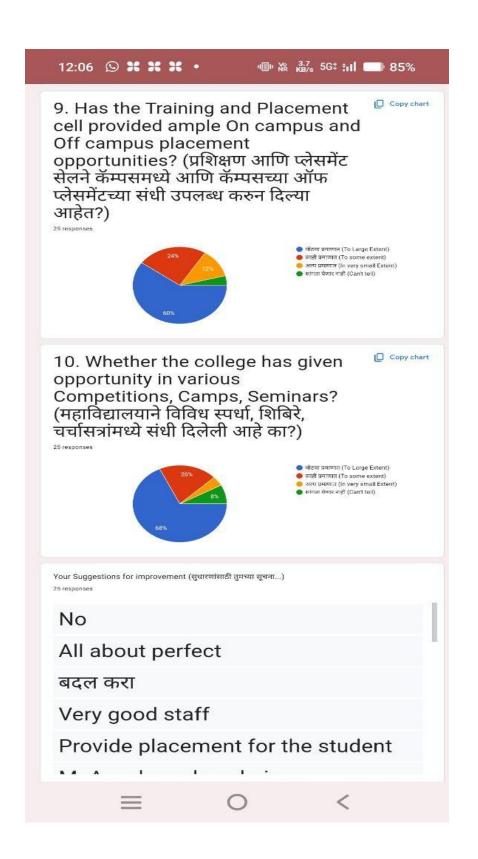

### 3. Alumni Feedback on Curriculum

The Alumni are the most important stakeholders of Higher Education systems. The interest and participation of Alumni's at all levels in both internal quality assurance and external quality assurance have to play a supported role. We have collected feedback from our Alumni's. We have collect total **25** Alumni's feedback on the syllabus of the various programmes designed by the Savitribai Phule Pune University, Pune.

| Q                                                      | Ouestions Responses 25 Settin | ngs                 |
|--------------------------------------------------------|-------------------------------|---------------------|
| 25 responses                                           |                               | Link to Sheets      |
|                                                        |                               | Accepting responses |
| Summary                                                | Question                      | Individual          |
| Who has responded?                                     |                               |                     |
| mio nuo responaea.                                     |                               |                     |
| Email                                                  |                               |                     |
| ashwinipawar1567@gmail.com                             |                               |                     |
| karishmavs.arenansk@gmail.com                          |                               |                     |
| roshangangurde53@gmail.com                             |                               |                     |
| rahulshelke0045@gmail.com                              |                               |                     |
| ankitkatware07@gmail.com                               |                               |                     |
| rahhulbarhate160@gmail.com                             |                               |                     |
| pooja9823209211@gmail.com<br>shubhhamwani90@gmail.com  |                               |                     |
| danharithunnahuni9E@nmail.anm                          |                               |                     |
|                                                        |                               |                     |
| Name of the Alumni (माजी विद्यार्थ्यान<br>25 responses | वे नाव):                      |                     |
| 23 teaponaea                                           |                               |                     |
| Ashwini govi                                           | ind pawar                     |                     |
| Karishma Sh                                            | akur Shaikh                   |                     |
| 064 727 A                                              | 5 SSSS                        |                     |
| Jayshri pravi                                          | in Gangurde                   |                     |
| Rahul Anand                                            | Irao Shelke                   |                     |
| Ankit Dnyane                                           | eshwar Katwa                  | are                 |
| D I II 31                                              |                               |                     |
|                                                        |                               |                     |
| Contact Number (संपर्क क्रमांक):<br>25 responses       |                               |                     |
|                                                        |                               |                     |