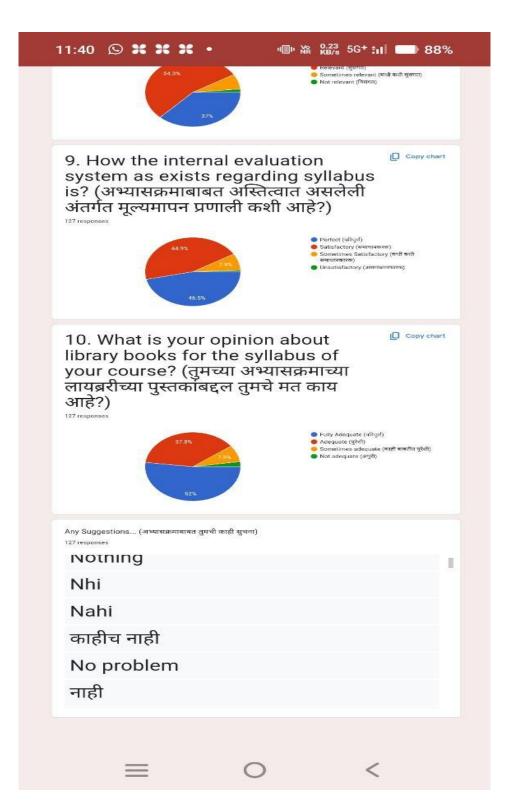

### 1. Students Feedback on Curriculum

The students are the most important stakeholders of Higher Education systems. The interest and participation of students at all levels in both internal quality assurance and external quality assurance have to play a central role. We have collected feedback from our students. We have collect total **127** student's feedback on the syllabus of the various programmes designed by the Savitribai Phule Pune University, Pune.

#### 127 responses

Question Summary Who has responded? Email tidakearchana1111@gmail.com ahireanurag60@gmail.com poojabhoi369@gmail.com jadhavkiran3531@gmail.com morekedu479@gmail.com akashusrate391@gmail.com kathechetan90@gmail.com rushikeshsandhan0007@gmail.com kadalamahaahwari2@amail.aam Select your Stream (तुम्ही कोणत्या शाखेत शिकत आहात?) 127 responses BA (कला) 🌑 BCom (वार्र B.Sc (विज्ञा