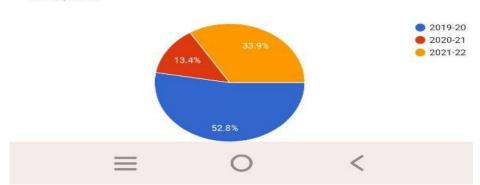

#### Students Feedback on Curriculum A.Y. 2023-24 (विद्यार्थ्यांचा अभ्यासक्रमाविषयीचा

1. Syllabus Revised Year (तुमचा अभ्यासक्रम कोणत्या वर्षी बदललेला आहे?)

127 responses

4

IQAC CO-ORDINATOR
Arts and Commerce College, Khedgaen
Tai. Director, Dist. Nashik-422, 265