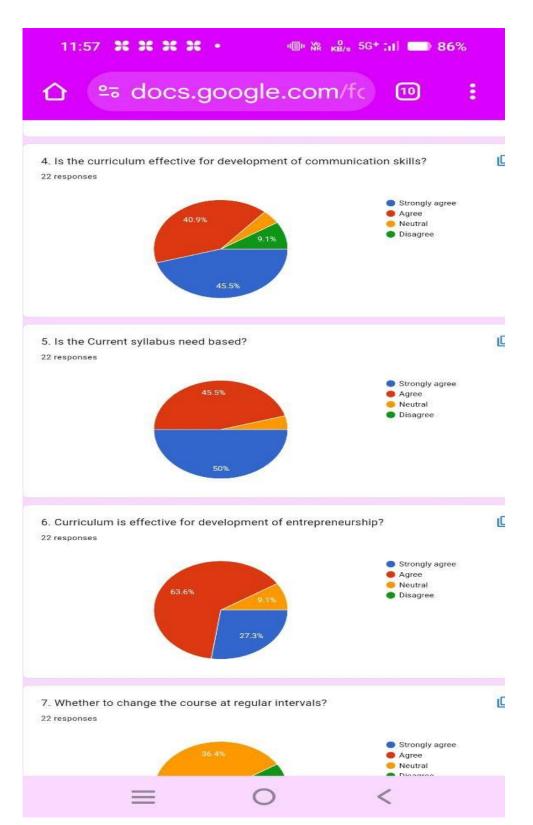

7. Whether to change the course at regular intervals?

22 responses

8. Whether the sub-topics in the syllabus are useful in social life?

22 responses

9. Do you see any changes expected from your staff related to the curriculum? <sup>22 responses</sup>