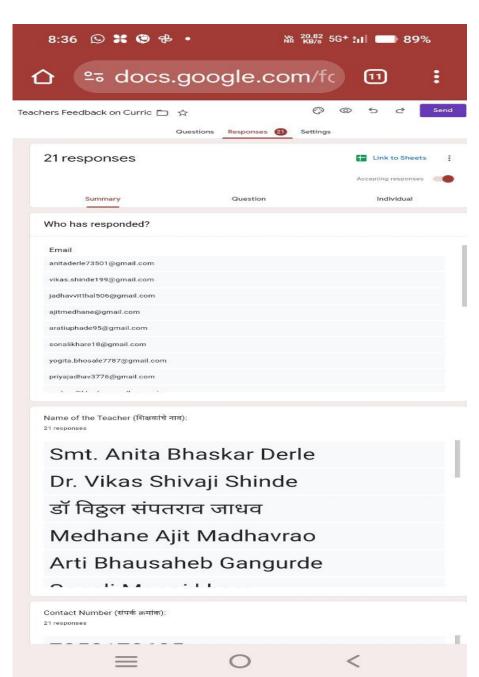

## 2. Teachers Feedback on Curriculum

The Teachers are the most important stakeholders of Higher Education systems. The interest and participation of Teachers at all levels in both internal quality assurance and external quality assurance have to play a vital role. We have collected feedback from our Teachers. We have collect total **21** Teachers feedback on the syllabus of the various programmes designed by the Savitribai Phule Pune University, Pune.