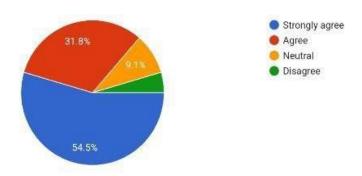

## 4. Employers Feedback on Curriculum

The Employers are the most important stakeholders of Higher Education systems. The interest and participation of Employers at all levels in both internal quality assurance and external quality assurance have to play a additional role. We have collected feedback from employers. We have collect total 22 employers feedback on the syllabus of the various programmes designed by the Savitribai Phule Pune University, Pune.