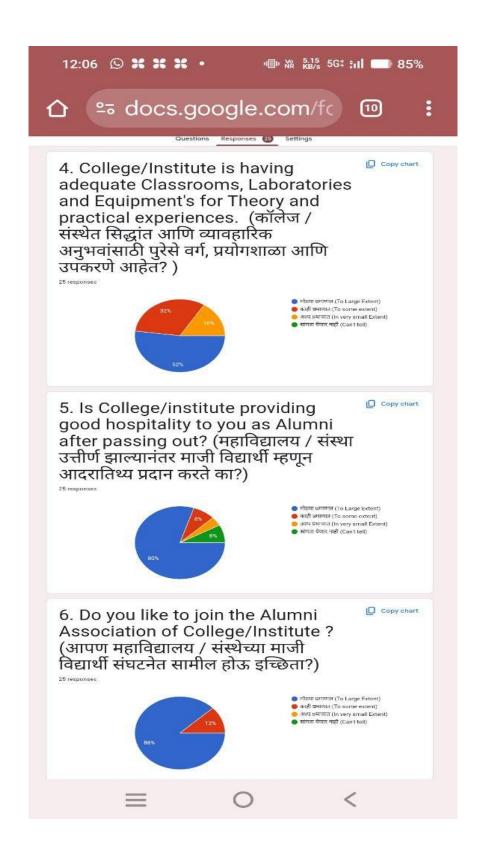

### 3. Alumni Feedback on Curriculum

The Alumni are the most important stakeholders of Higher Education systems. The interest and participation of Alumni's at all levels in both internal quality assurance and external quality assurance have to play a supported role. We have collected feedback from our Alumni's. We have collect total **25** Alumni's feedback on the syllabus of the various programmes designed by the Savitribai Phule Pune University, Pune.