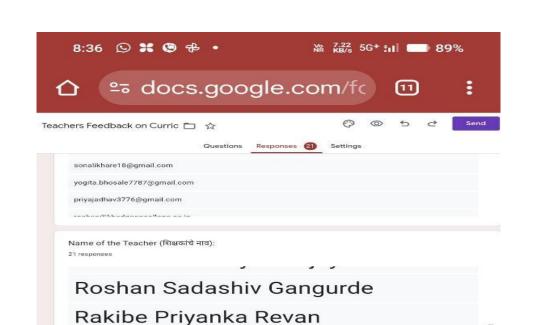

## 2. Teachers Feedback on Curriculum

The Teachers are the most important stakeholders of Higher Education systems. The interest and participation of Teachers at all levels in both internal quality assurance and external quality assurance have to play a vital role. We have collected feedback from our Teachers. We have collect total **21** Teachers feedback on the syllabus of the various programmes designed by the Savitribai Phule Pune University, Pune.