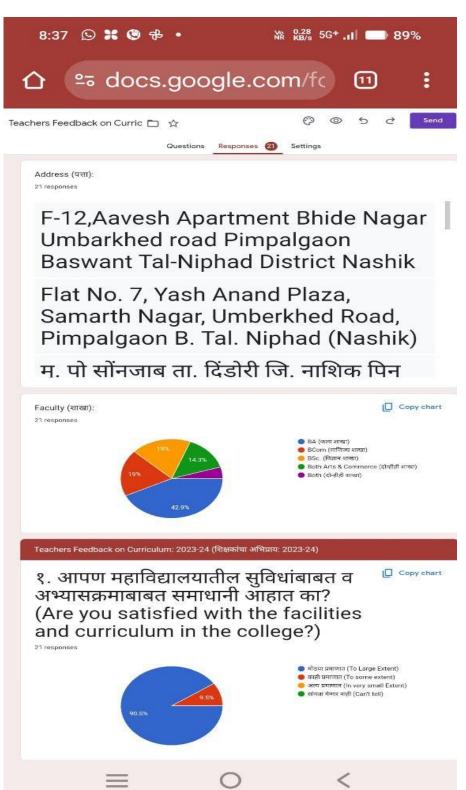

## 2. Teachers Feedback on Curriculum

The Teachers are the most important stakeholders of Higher Education systems. The interest and participation of Teachers at all levels in both internal quality assurance and external quality assurance have to play a vital role. We have collected feedback from our Teachers. We have collect total **21** Teachers feedback on the syllabus of the various programmes designed by the Savitribai Phule Pune University, Pune.