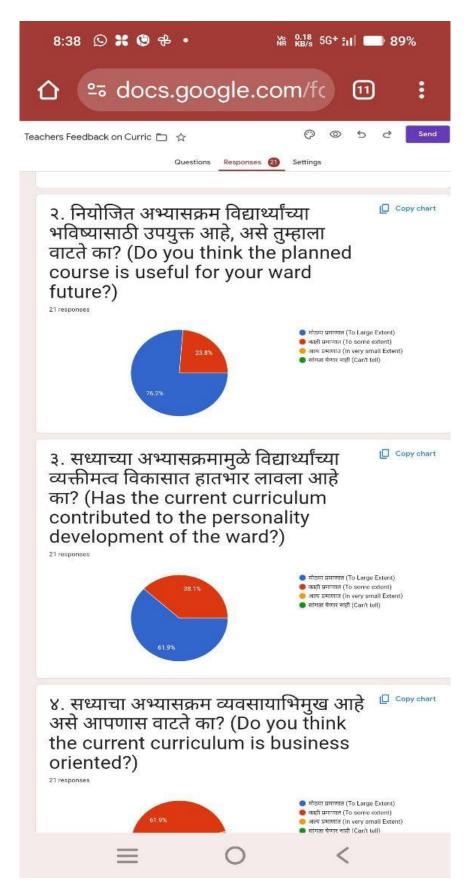

## 2. Teachers Feedback on Curriculum

The Teachers are the most important stakeholders of Higher Education systems. The interest and participation of Teachers at all levels in both internal quality assurance and external quality assurance have to play a vital role. We have collected feedback from our Teachers. We have collect total **21** Teachers feedback on the syllabus of the various programmes designed by the Savitribai Phule Pune University, Pune.