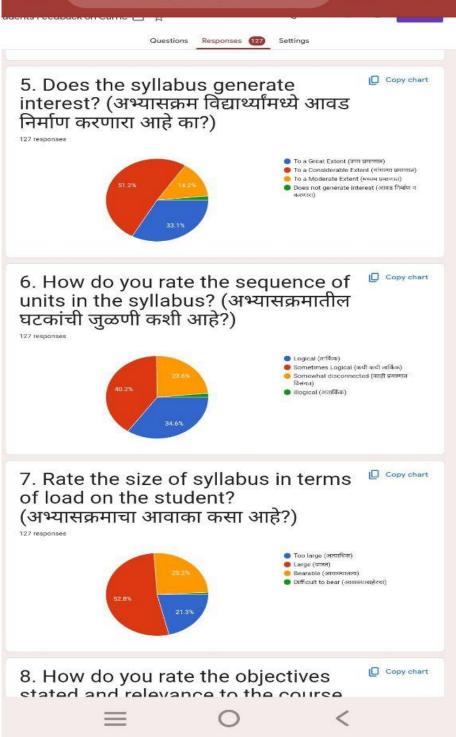

### 1. Students Feedback on Curriculum

The students are the most important stakeholders of Higher Education systems. The interest and participation of students at all levels in both internal quality assurance and external quality assurance have to play a central role. We have collected feedback from our students. We have collect total **127** student's feedback on the syllabus of the various programmes designed by the Savitribai Phule Pune University, Pune.

#### 127 responses

Question Summary Who has responded? Email tidakearchana1111@gmail.com ahireanurag60@gmail.com poojabhoi369@gmail.com jadhavkiran3531@gmail.com morekedu479@gmail.com akashusrate391@gmail.com kathechetan90@gmail.com rushikeshsandhan0007@gmail.com kadalamahaahwari2@amail.aam Select your Stream (तुम्ही कोणत्या शाखेत शिकत आहात?) 127 responses BA (कला) 🌑 BCom (वार्र B.Sc (विज्ञा