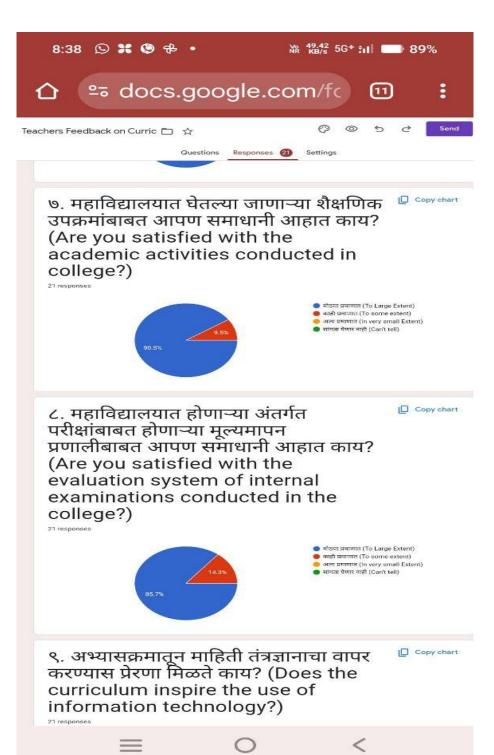

## 2. Teachers Feedback on Curriculum

The Teachers are the most important stakeholders of Higher Education systems. The interest and participation of Teachers at all levels in both internal quality assurance and external quality assurance have to play a vital role. We have collected feedback from our Teachers. We have collect total **21** Teachers feedback on the syllabus of the various programmes designed by the Savitribai Phule Pune University, Pune.