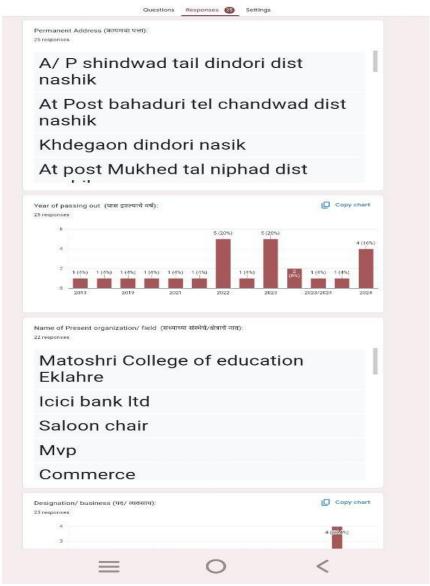

## 3. Alumni Feedback on Curriculum

The Alumni are the most important stakeholders of Higher Education systems. The interest and participation of Alumni's at all levels in both internal quality assurance and external quality assurance have to play a supported role. We have collected feedback from our Alumni's. We have collect total **25** Alumni's feedback on the syllabus of the various programmes designed by the Savitribai Phule Pune University, Pune.

|                                                        | Questions Re      | sponses 25              | Settings   |                                                                                                                                                                                                                                                                                                                                                                                                                                                                                                                                                                                                                                                                                                                                                                                                                                                                                                                                                                                                                                                                                                                                                                                                                                                                                                                                                                                                                                                                                                                                                                                                                                                                                                                                                                                                                                                                                                                                                                                                                                                                                                                               |  |  |
|--------------------------------------------------------|-------------------|-------------------------|------------|-------------------------------------------------------------------------------------------------------------------------------------------------------------------------------------------------------------------------------------------------------------------------------------------------------------------------------------------------------------------------------------------------------------------------------------------------------------------------------------------------------------------------------------------------------------------------------------------------------------------------------------------------------------------------------------------------------------------------------------------------------------------------------------------------------------------------------------------------------------------------------------------------------------------------------------------------------------------------------------------------------------------------------------------------------------------------------------------------------------------------------------------------------------------------------------------------------------------------------------------------------------------------------------------------------------------------------------------------------------------------------------------------------------------------------------------------------------------------------------------------------------------------------------------------------------------------------------------------------------------------------------------------------------------------------------------------------------------------------------------------------------------------------------------------------------------------------------------------------------------------------------------------------------------------------------------------------------------------------------------------------------------------------------------------------------------------------------------------------------------------------|--|--|
| 25 responses                                           |                   |                         | <b>+</b> 0 | ink to Sheets                                                                                                                                                                                                                                                                                                                                                                                                                                                                                                                                                                                                                                                                                                                                                                                                                                                                                                                                                                                                                                                                                                                                                                                                                                                                                                                                                                                                                                                                                                                                                                                                                                                                                                                                                                                                                                                                                                                                                                                                                                                                                                                 |  |  |
| 201000011000                                           |                   |                         | Accept     | ing responses                                                                                                                                                                                                                                                                                                                                                                                                                                                                                                                                                                                                                                                                                                                                                                                                                                                                                                                                                                                                                                                                                                                                                                                                                                                                                                                                                                                                                                                                                                                                                                                                                                                                                                                                                                                                                                                                                                                                                                                                                                                                                                                 |  |  |
|                                                        |                   |                         |            | DATE OF THE PARTY |  |  |
| Summary                                                | Q                 | uestion                 |            | ndividual                                                                                                                                                                                                                                                                                                                                                                                                                                                                                                                                                                                                                                                                                                                                                                                                                                                                                                                                                                                                                                                                                                                                                                                                                                                                                                                                                                                                                                                                                                                                                                                                                                                                                                                                                                                                                                                                                                                                                                                                                                                                                                                     |  |  |
| Who has responded?                                     |                   |                         |            |                                                                                                                                                                                                                                                                                                                                                                                                                                                                                                                                                                                                                                                                                                                                                                                                                                                                                                                                                                                                                                                                                                                                                                                                                                                                                                                                                                                                                                                                                                                                                                                                                                                                                                                                                                                                                                                                                                                                                                                                                                                                                                                               |  |  |
| Email                                                  |                   |                         |            |                                                                                                                                                                                                                                                                                                                                                                                                                                                                                                                                                                                                                                                                                                                                                                                                                                                                                                                                                                                                                                                                                                                                                                                                                                                                                                                                                                                                                                                                                                                                                                                                                                                                                                                                                                                                                                                                                                                                                                                                                                                                                                                               |  |  |
| ashwinipawar1567@gmail.com                             |                   |                         |            |                                                                                                                                                                                                                                                                                                                                                                                                                                                                                                                                                                                                                                                                                                                                                                                                                                                                                                                                                                                                                                                                                                                                                                                                                                                                                                                                                                                                                                                                                                                                                                                                                                                                                                                                                                                                                                                                                                                                                                                                                                                                                                                               |  |  |
| karishmavs.arenansk@gmail.co                           | m                 |                         |            |                                                                                                                                                                                                                                                                                                                                                                                                                                                                                                                                                                                                                                                                                                                                                                                                                                                                                                                                                                                                                                                                                                                                                                                                                                                                                                                                                                                                                                                                                                                                                                                                                                                                                                                                                                                                                                                                                                                                                                                                                                                                                                                               |  |  |
| roshangangurde53@gmail.com                             |                   |                         |            |                                                                                                                                                                                                                                                                                                                                                                                                                                                                                                                                                                                                                                                                                                                                                                                                                                                                                                                                                                                                                                                                                                                                                                                                                                                                                                                                                                                                                                                                                                                                                                                                                                                                                                                                                                                                                                                                                                                                                                                                                                                                                                                               |  |  |
| rahulshelke0045@gmail.com                              |                   |                         |            |                                                                                                                                                                                                                                                                                                                                                                                                                                                                                                                                                                                                                                                                                                                                                                                                                                                                                                                                                                                                                                                                                                                                                                                                                                                                                                                                                                                                                                                                                                                                                                                                                                                                                                                                                                                                                                                                                                                                                                                                                                                                                                                               |  |  |
| ankitkatware07@gmail.com<br>rahhulbarhate160@gmail.com |                   |                         |            |                                                                                                                                                                                                                                                                                                                                                                                                                                                                                                                                                                                                                                                                                                                                                                                                                                                                                                                                                                                                                                                                                                                                                                                                                                                                                                                                                                                                                                                                                                                                                                                                                                                                                                                                                                                                                                                                                                                                                                                                                                                                                                                               |  |  |
| pooja9823209211@gmail.com                              |                   |                         |            |                                                                                                                                                                                                                                                                                                                                                                                                                                                                                                                                                                                                                                                                                                                                                                                                                                                                                                                                                                                                                                                                                                                                                                                                                                                                                                                                                                                                                                                                                                                                                                                                                                                                                                                                                                                                                                                                                                                                                                                                                                                                                                                               |  |  |
| shubhhamwani90@gmail.com                               |                   |                         |            |                                                                                                                                                                                                                                                                                                                                                                                                                                                                                                                                                                                                                                                                                                                                                                                                                                                                                                                                                                                                                                                                                                                                                                                                                                                                                                                                                                                                                                                                                                                                                                                                                                                                                                                                                                                                                                                                                                                                                                                                                                                                                                                               |  |  |
| danhari dahiran ahiran 1980 amail                      |                   |                         |            |                                                                                                                                                                                                                                                                                                                                                                                                                                                                                                                                                                                                                                                                                                                                                                                                                                                                                                                                                                                                                                                                                                                                                                                                                                                                                                                                                                                                                                                                                                                                                                                                                                                                                                                                                                                                                                                                                                                                                                                                                                                                                                                               |  |  |
| Name of the Alumni (माजी विद                           | गर्थ्याचे नाव)-   |                         |            |                                                                                                                                                                                                                                                                                                                                                                                                                                                                                                                                                                                                                                                                                                                                                                                                                                                                                                                                                                                                                                                                                                                                                                                                                                                                                                                                                                                                                                                                                                                                                                                                                                                                                                                                                                                                                                                                                                                                                                                                                                                                                                                               |  |  |
| 5 responses                                            |                   |                         |            |                                                                                                                                                                                                                                                                                                                                                                                                                                                                                                                                                                                                                                                                                                                                                                                                                                                                                                                                                                                                                                                                                                                                                                                                                                                                                                                                                                                                                                                                                                                                                                                                                                                                                                                                                                                                                                                                                                                                                                                                                                                                                                                               |  |  |
| Ashwini go                                             | vind pa           | war                     |            |                                                                                                                                                                                                                                                                                                                                                                                                                                                                                                                                                                                                                                                                                                                                                                                                                                                                                                                                                                                                                                                                                                                                                                                                                                                                                                                                                                                                                                                                                                                                                                                                                                                                                                                                                                                                                                                                                                                                                                                                                                                                                                                               |  |  |
|                                                        | Shakur            | Shaikl                  | า          |                                                                                                                                                                                                                                                                                                                                                                                                                                                                                                                                                                                                                                                                                                                                                                                                                                                                                                                                                                                                                                                                                                                                                                                                                                                                                                                                                                                                                                                                                                                                                                                                                                                                                                                                                                                                                                                                                                                                                                                                                                                                                                                               |  |  |
| Karishma S                                             |                   | Jayshri pravin Gangurde |            |                                                                                                                                                                                                                                                                                                                                                                                                                                                                                                                                                                                                                                                                                                                                                                                                                                                                                                                                                                                                                                                                                                                                                                                                                                                                                                                                                                                                                                                                                                                                                                                                                                                                                                                                                                                                                                                                                                                                                                                                                                                                                                                               |  |  |
|                                                        | vin Gar           | ngurde                  | 9          |                                                                                                                                                                                                                                                                                                                                                                                                                                                                                                                                                                                                                                                                                                                                                                                                                                                                                                                                                                                                                                                                                                                                                                                                                                                                                                                                                                                                                                                                                                                                                                                                                                                                                                                                                                                                                                                                                                                                                                                                                                                                                                                               |  |  |
|                                                        |                   |                         | 9          |                                                                                                                                                                                                                                                                                                                                                                                                                                                                                                                                                                                                                                                                                                                                                                                                                                                                                                                                                                                                                                                                                                                                                                                                                                                                                                                                                                                                                                                                                                                                                                                                                                                                                                                                                                                                                                                                                                                                                                                                                                                                                                                               |  |  |
| Jayshri pra<br>Rahul Anar                              | ndrao S           | helke                   |            |                                                                                                                                                                                                                                                                                                                                                                                                                                                                                                                                                                                                                                                                                                                                                                                                                                                                                                                                                                                                                                                                                                                                                                                                                                                                                                                                                                                                                                                                                                                                                                                                                                                                                                                                                                                                                                                                                                                                                                                                                                                                                                                               |  |  |
| Jayshri pra<br>Rahul Anar<br>Ankit Dnya                | ndrao S<br>neshwa | helke                   |            |                                                                                                                                                                                                                                                                                                                                                                                                                                                                                                                                                                                                                                                                                                                                                                                                                                                                                                                                                                                                                                                                                                                                                                                                                                                                                                                                                                                                                                                                                                                                                                                                                                                                                                                                                                                                                                                                                                                                                                                                                                                                                                                               |  |  |
| Jayshri pra<br>Rahul Anar                              | ndrao S<br>neshwa | helke                   |            |                                                                                                                                                                                                                                                                                                                                                                                                                                                                                                                                                                                                                                                                                                                                                                                                                                                                                                                                                                                                                                                                                                                                                                                                                                                                                                                                                                                                                                                                                                                                                                                                                                                                                                                                                                                                                                                                                                                                                                                                                                                                                                                               |  |  |
| Jayshri pra<br>Rahul Anar<br>Ankit Dnya                | ndrao S<br>neshwa | helke                   |            |                                                                                                                                                                                                                                                                                                                                                                                                                                                                                                                                                                                                                                                                                                                                                                                                                                                                                                                                                                                                                                                                                                                                                                                                                                                                                                                                                                                                                                                                                                                                                                                                                                                                                                                                                                                                                                                                                                                                                                                                                                                                                                                               |  |  |