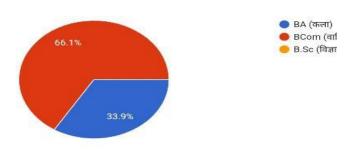

## 1. Students Feedback on Curriculum

The students are the most important stakeholders of Higher Education systems. The interest and participation of students at all levels in both internal quality assurance and external quality assurance have to play a central role. We have collected feedback from our students. We have collect total **127** student's feedback on the syllabus of the various programmes designed by the Savitribai Phule Pune University, Pune.

#### Select your Stream (तुम्ही कोणत्या शाखेत शिकत आहात?)

127 responses