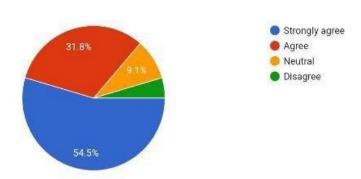

## 4. Employers Feedback on Curriculum

The Employers are the most important stakeholders of Higher Education systems. The interest and participation of Employers at all levels in both internal quality assurance and external quality assurance have to play a additional role. We have collected feedback from employers. We have collect total **22** employers feedback on the syllabus of the various programmes designed by the Savitribai Phule Pune University, Pune.