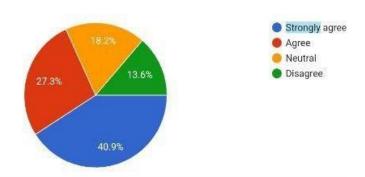

## 4. Employers Feedback on Curriculum

The Employers are the most important stakeholders of Higher Education systems. The interest and participation of Employers at all levels in both internal quality assurance and external quality assurance have to play a additional role. We have collected feedback from employers. We have collect total **22** employers feedback on the syllabus of the various programmes designed by the Savitribai Phule Pune University, Pune.