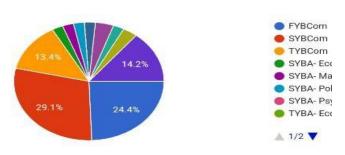

## 1. Students Feedback on Curriculum

The students are the most important stakeholders of Higher Education systems. The interest and participation of students at all levels in both internal quality assurance and external quality assurance have to play a central role. We have collected feedback from our students. We have collect total **127** student's feedback on the syllabus of the various programmes designed by the Savitribai Phule Pune University, Pune.

#### Class (वर्ग):

127 responses