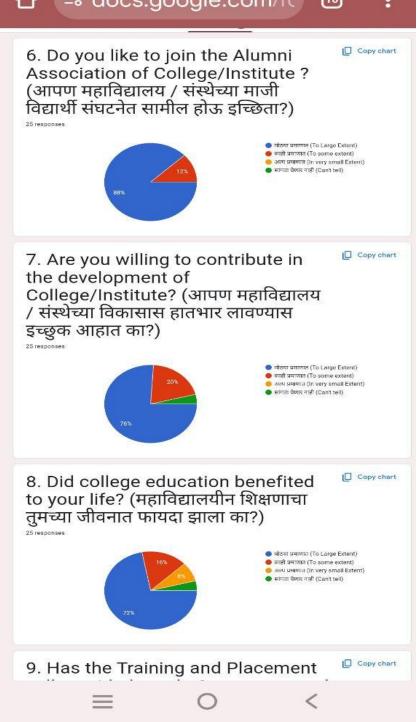

## 3. Alumni Feedback on Curriculum

The Alumni are the most important stakeholders of Higher Education systems. The interest and participation of Alumni's at all levels in both internal quality assurance and external quality assurance have to play a supported role. We have collected feedback from our Alumni's. We have collect total **25** Alumni's feedback on the syllabus of the various programmes designed by the Savitribai Phule Pune University, Pune.