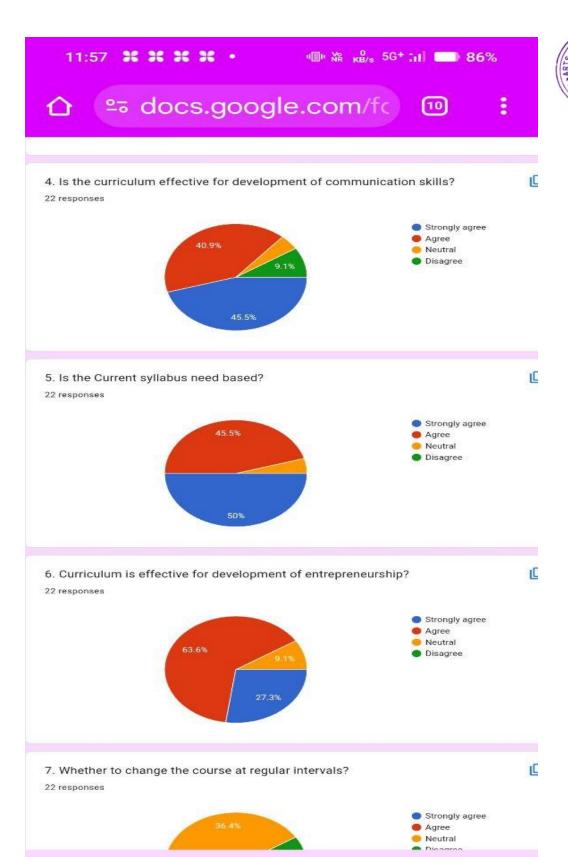

## 4. Employers Feedback on Curriculum

The Employers are the most important stakeholders of Higher Education systems. The interest and participation of Employers at all levels in both internal quality assurance and external quality assurance have to play a additional role. We have collected feedback from employers. We have collect total **22** employers feedback on the syllabus of the various programmes designed by the Savitribai Phule Pune University, Pune.