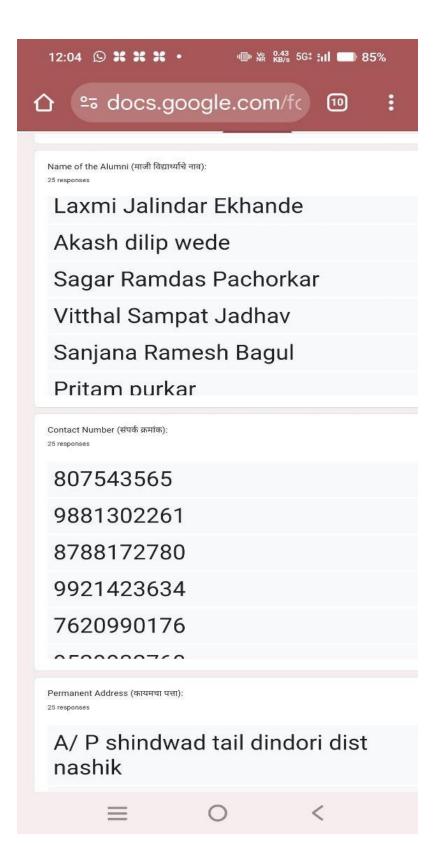

## 3. Alumni Feedback on Curriculum

The Alumni are the most important stakeholders of Higher Education systems. The interest and participation of Alumni's at all levels in both internal quality assurance and external quality assurance have to play a supported role. We have collected feedback from our Alumni's. We have collect total **25** Alumni's feedback on the syllabus of the various programmes designed by the Savitribai Phule Pune University, Pune.

|                                                 | Questions Responses 25 | Settings            |  |  |
|-------------------------------------------------|------------------------|---------------------|--|--|
| 25 responses                                    |                        | Link to Sheets      |  |  |
|                                                 |                        | Accepting responses |  |  |
| Summary                                         | Question               | Individual          |  |  |
| Who has responded?                              |                        |                     |  |  |
| Email                                           |                        |                     |  |  |
| ashwinipawar1567@gmail.com                      | 6                      |                     |  |  |
| karishmavs.arenansk@gmail.co                    | om                     |                     |  |  |
| roshangangurde53@gmail.com                      | E                      |                     |  |  |
| rahulshelke0045@gmail.com                       |                        |                     |  |  |
| ankitkatware07@gmail.com                        |                        |                     |  |  |
| rahhulbarhate160@gmail.com                      |                        |                     |  |  |
| pooja9823209211@gmail.com                       |                        |                     |  |  |
| shubhhamwani90@gmail.com                        |                        |                     |  |  |
| danham dibinanah mili P. Gamail                 |                        |                     |  |  |
| Name of the Alumni (माजी विद<br>25 responses    | ग्रर्थ्याचे नाव):      |                     |  |  |
| Ashwini go                                      | vind pawar             |                     |  |  |
| Karishma S                                      | Shakur Shaik           | :h                  |  |  |
| Jayshri pra                                     | vin Gangurd            | е                   |  |  |
| Rahul Anandrao Shelke                           |                        |                     |  |  |
| Ankit Dnya                                      | neshwar Kat            | tware               |  |  |
| P 1 11 11                                       | 1 1 1                  |                     |  |  |
| Contact Number (संपर्क क्रमांक)<br>25 responses | e.                     |                     |  |  |
| =                                               |                        | <                   |  |  |
| =                                               | 0                      |                     |  |  |