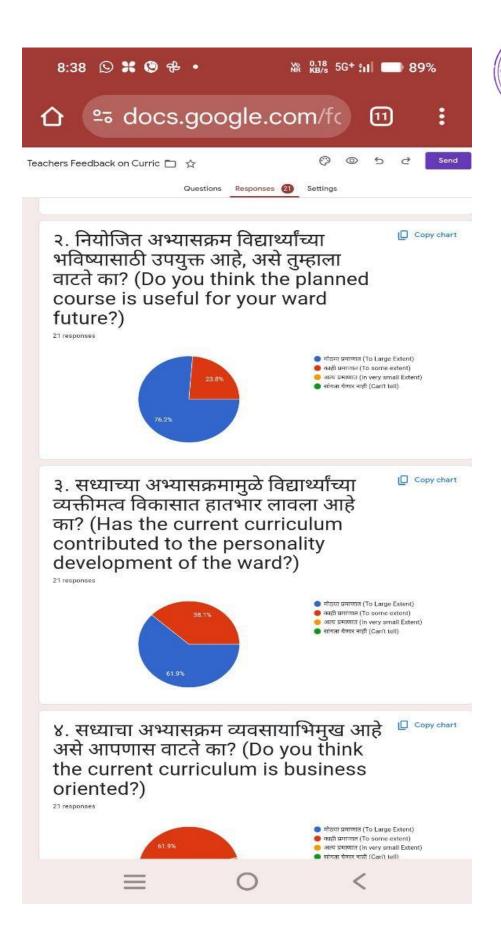

## 2. Teachers Feedback on Curriculum

The Teachers are the most important stakeholders of Higher Education systems. The interest and participation of Teachers at all levels in both internal quality assurance and external quality assurance have to play a vital role. We have collected feedback from our Teachers. We have collect total **21** Teachers feedback on the syllabus of the various programmes designed by the Savitribai Phule Pune University, Pune.