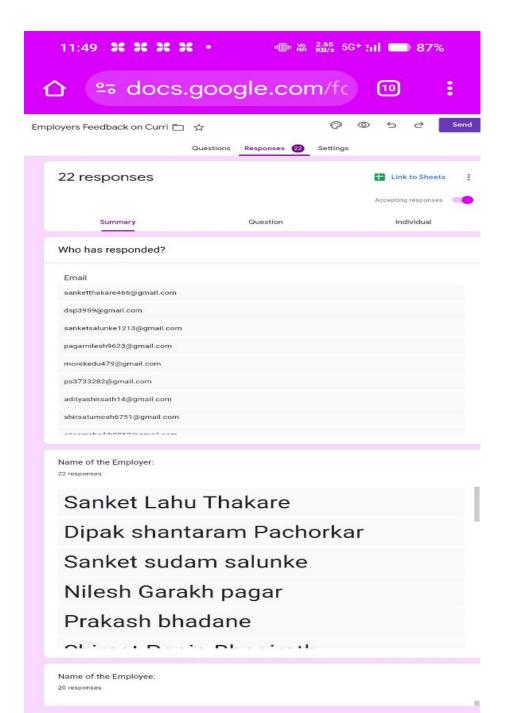

## 4. Employers Feedback on Curriculum

The Employers are the most important stakeholders of Higher Education systems. The interest and participation of Employers at all levels in both internal quality assurance and external quality assurance have to play a additional role. We have collected feedback from employers. We have collect total **22** employers feedback on the syllabus of the various programmes designed by the Savitribai Phule Pune University, Pune.