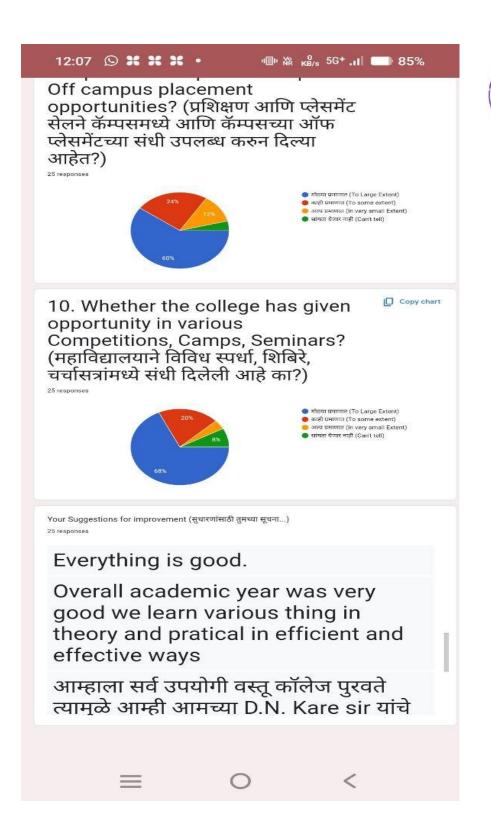

## 3. Alumni Feedback on Curriculum

The Alumni are the most important stakeholders of Higher Education systems. The interest and participation of Alumni's at all levels in both internal quality assurance and external quality assurance have to play a supported role. We have collected feedback from our Alumni's. We have collect total **25** Alumni's feedback on the syllabus of the various programmes designed by the Savitribai Phule Pune University, Pune.