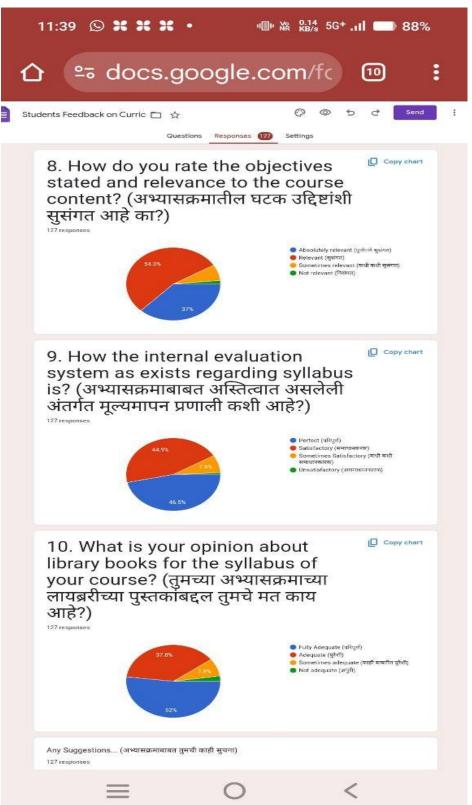

## 1. Students Feedback on Curriculum

The students are the most important stakeholders of Higher Education systems. The interest and participation of students at all levels in both internal quality assurance and external quality assurance have to play a central role. We have collected feedback from our students. We have collect total **127** student's feedback on the syllabus of the various programmes designed by the Savitribai Phule Pune University, Pune.