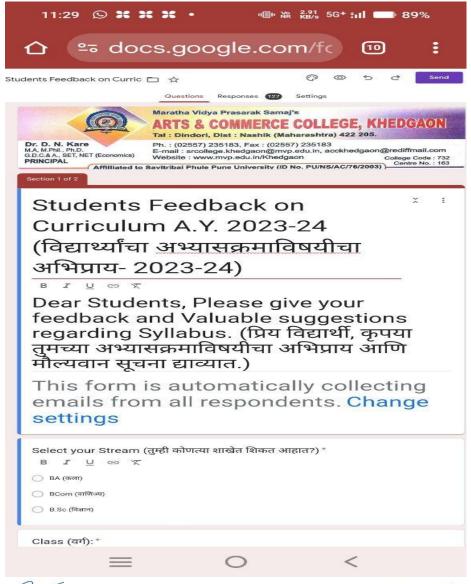

## 1. Students Feedback on Curriculum

The students are the most important stakeholders of Higher Education systems. The interest and participation of students at all levels in both internal quality assurance and external quality assurance have to play a central role. We have collected feedback from our students. We have collect total **127** student's feedback on the syllabus of the various programmes designed by the Savitribai Phule Pune University, Pune.

#### 127 responses

| Summary                                                  | Question      |
|----------------------------------------------------------|---------------|
| Who has responded?                                       |               |
| Email                                                    |               |
| tidakearchana1111@gmail.com                              |               |
| ahireanurag60@gmail.com                                  |               |
| poojabhoi369@gmail.com                                   |               |
| jadhavkiran3531@gmail.com                                |               |
| morekedu479@gmail.com                                    |               |
| akashusrate391@gmail.com                                 |               |
| kathechetan90@gmail.com                                  |               |
| rushikeshsandhan0007@gmail.com                           |               |
| kadalamahaahwari@@amail.aam                              |               |
| Select your Stream (तुम्ही कोणत्या शाखे<br>127 responses | त शिकत आहात?) |

#### Select your Stream (तुम्ही कोणत्या शाखेत शिकत आहात?)

127 responses

#### Class (वर्ग):

127 responses

#### Students Feedback on Curriculum A.Y. 2023-24 (विद्यार्थ्यांचा अभ्यासक्रमाविषयीचा

1. Syllabus Revised Year (तुमचा अभ्यासक्रम कोणत्या वर्षी बदललेला आहे?) 127 responses