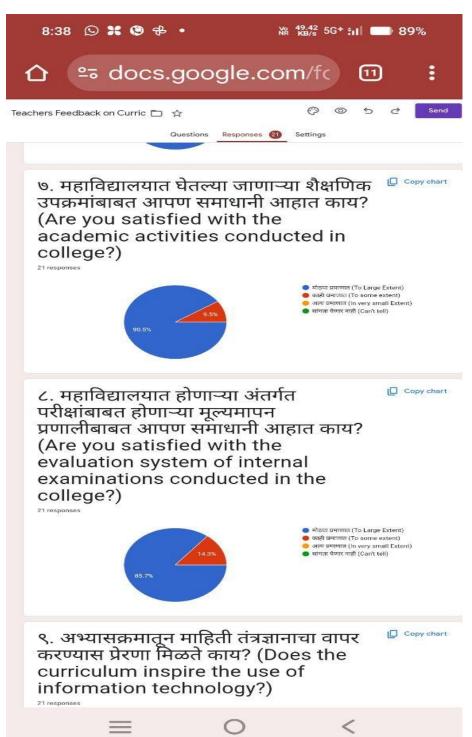

## 2. Teachers Feedback on Curriculum

The Teachers are the most important stakeholders of Higher Education systems. The interest and participation of Teachers at all levels in both internal quality assurance and external quality assurance have to play a vital role. We have collected feedback from our Teachers. We have collect total **21** Teachers feedback on the syllabus of the various programmes designed by the Savitribai Phule Pune University, Pune.