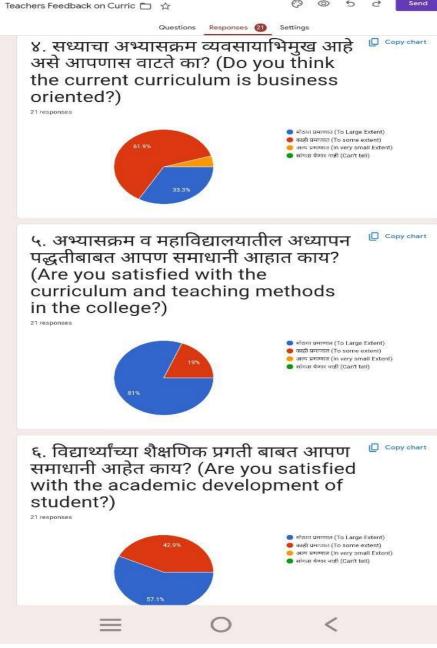

## 2. Teachers Feedback on Curriculum

The Teachers are the most important stakeholders of Higher Education systems. The interest and participation of Teachers at all levels in both internal quality assurance and external quality assurance have to play a vital role. We have collected feedback from our Teachers. We have collect total **21** Teachers feedback on the syllabus of the various programmes designed by the Savitribai Phule Pune University, Pune.