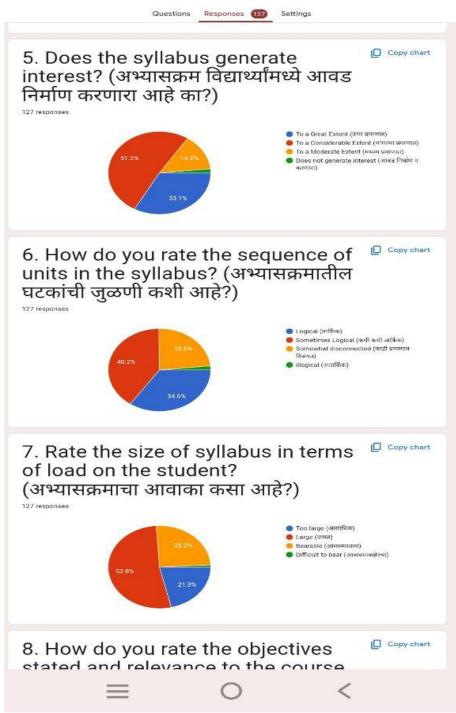

## 1. Students Feedback on Curriculum

The students are the most important stakeholders of Higher Education systems. The interest and participation of students at all levels in both internal quality assurance and external quality assurance have to play a central role. We have collected feedback from our students. We have collect total **127** student's feedback on the syllabus of the various programmes designed by the Savitribai Phule Pune University, Pune.