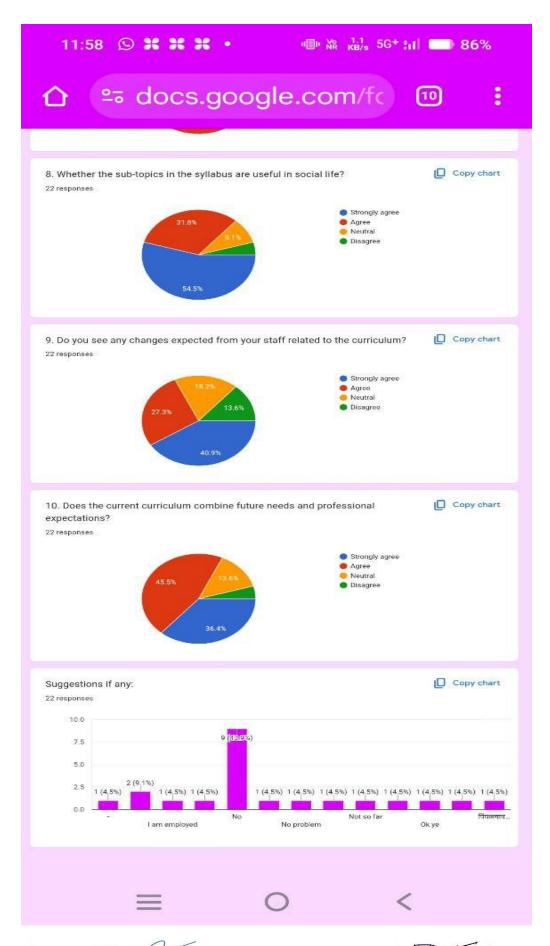

## 4. Employers Feedback on Curriculum

The Employers are the most important stakeholders of Higher Education systems. The interest and participation of Employers at all levels in both internal quality assurance and external quality assurance have to play a additional role. We have collected feedback from employers. We have collect total **22** employers feedback on the syllabus of the various programmes designed by the Savitribai Phule Pune University, Pune.