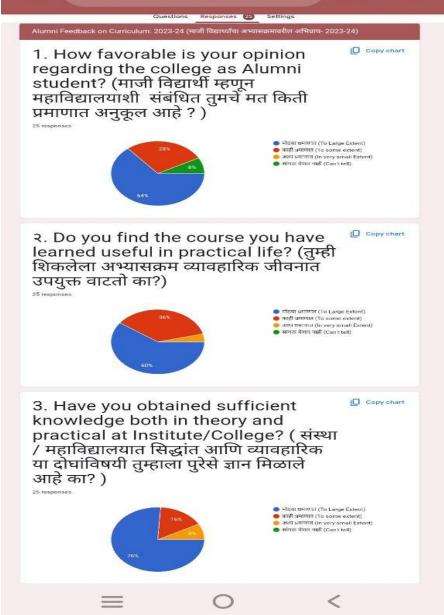

## 3. Alumni Feedback on Curriculum

The Alumni are the most important stakeholders of Higher Education systems. The interest and participation of Alumni's at all levels in both internal quality assurance and external quality assurance have to play a supported role. We have collected feedback from our Alumni's. We have collect total **25** Alumni's feedback on the syllabus of the various programmes designed by the Savitribai Phule Pune University, Pune.