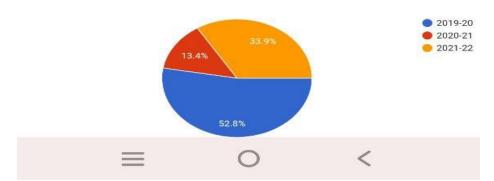

## 1. Students Feedback on Curriculum

The students are the most important stakeholders of Higher Education systems. The interest and participation of students at all levels in both internal quality assurance and external quality assurance have to play a central role. We have collected feedback from our students. We have collect total **127** student's feedback on the syllabus of the various programmes designed by the Savitribai Phule Pune University, Pune.

#### Students Feedback on Curriculum A.Y. 2023-24 (विद्यार्थ्यांचा अभ्यासक्रमाविषयीचा

1. Syllabus Revised Year (तुमचा अभ्यासक्रम कोणत्या वर्षी बदललेला आहे?) 127 responses