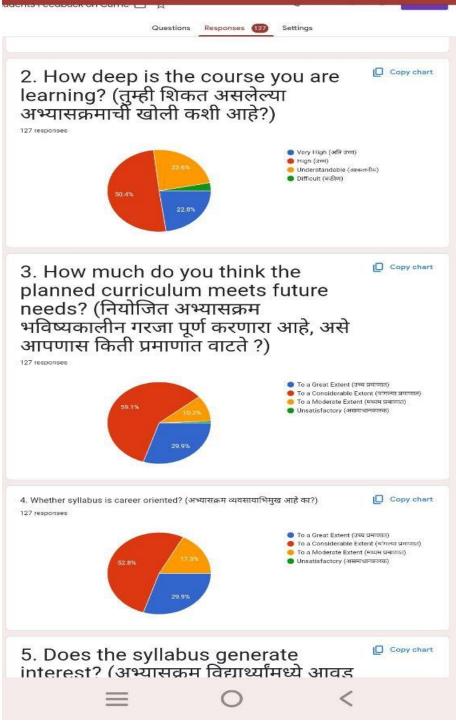

## 1. Students Feedback on Curriculum

The students are the most important stakeholders of Higher Education systems. The interest and participation of students at all levels in both internal quality assurance and external quality assurance have to play a central role. We have collected feedback from our students. We have collect total **127** student's feedback on the syllabus of the various programmes designed by the Savitribai Phule Pune University, Pune.