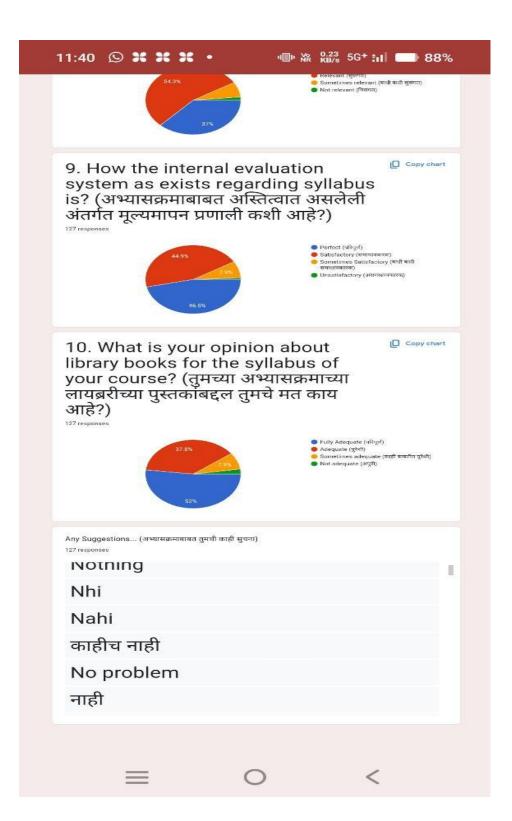

## 1. Students Feedback on Curriculum

The students are the most important stakeholders of Higher Education systems. The interest and participation of students at all levels in both internal quality assurance and external quality assurance have to play a central role. We have collected feedback from our students. We have collect total **127** student's feedback on the syllabus of the various programmes designed by the Savitribai Phule Pune University, Pune.

#### Students Feedback on Curriculum A.Y. 2023-24 (विद्यार्थ्यांचा अभ्यासक्रमाविषयीचा

1. Syllabus Revised Year (तुमचा अभ्यासक्रम कोणत्या वर्षी बदललेला आहे?) 127 responses