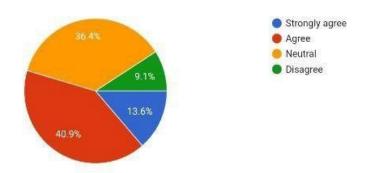

## 4. Employers Feedback on Curriculum

The Employers are the most important stakeholders of Higher Education systems. The interest and participation of Employers at all levels in both internal quality assurance and external quality assurance have to play a additional role. We have collected feedback from employers. We have collect total **22** employers feedback on the syllabus of the various programmes designed by the Savitribai Phule Pune University, Pune.