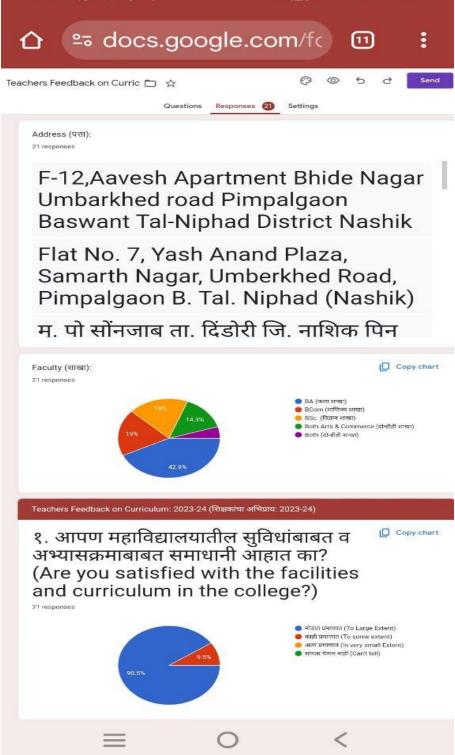

## 2. Teachers Feedback on Curriculum

The Teachers are the most important stakeholders of Higher Education systems. The interest and participation of Teachers at all levels in both internal quality assurance and external quality assurance have to play a vital role. We have collected feedback from our Teachers. We have collect total **21** Teachers feedback on the syllabus of the various programmes designed by the Savitribai Phule Pune University, Pune.