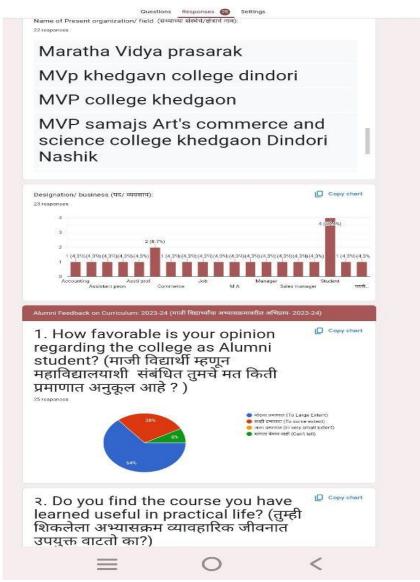

## 3. Alumni Feedback on Curriculum

The Alumni are the most important stakeholders of Higher Education systems. The interest and participation of Alumni's at all levels in both internal quality assurance and external quality assurance have to play a supported role. We have collected feedback from our Alumni's. We have collect total **25** Alumni's feedback on the syllabus of the various programmes designed by the Savitribai Phule Pune University, Pune.