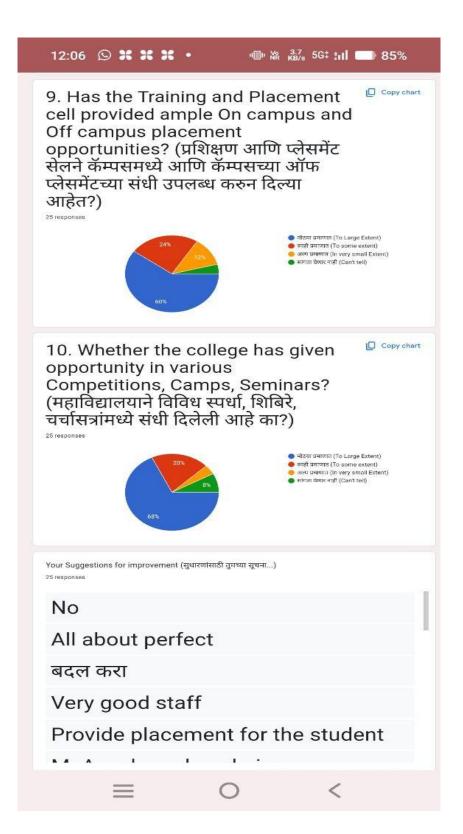

## 3. Alumni Feedback on Curriculum

The Alumni are the most important stakeholders of Higher Education systems. The interest and participation of Alumni's at all levels in both internal quality assurance and external quality assurance have to play a supported role. We have collected feedback from our Alumni's. We have collect total **25** Alumni's feedback on the syllabus of the various programmes designed by the Savitribai Phule Pune University, Pune.