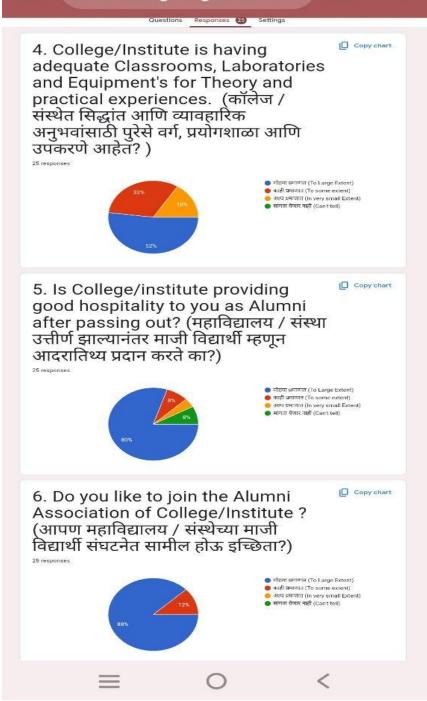

## 3. Alumni Feedback on Curriculum

The Alumni are the most important stakeholders of Higher Education systems. The interest and participation of Alumni's at all levels in both internal quality assurance and external quality assurance have to play a supported role. We have collected feedback from our Alumni's. We have collect total **25** Alumni's feedback on the syllabus of the various programmes designed by the Savitribai Phule Pune University, Pune.