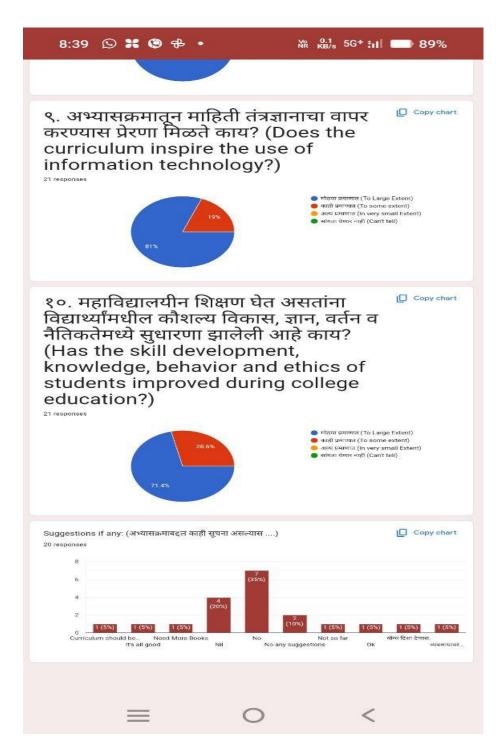

## 2. Teachers Feedback on Curriculum

The Teachers are the most important stakeholders of Higher Education systems. The interest and participation of Teachers at all levels in both internal quality assurance and external quality assurance have to play a vital role. We have collected feedback from our Teachers. We have collect total **21** Teachers feedback on the syllabus of the various programmes designed by the Savitribai Phule Pune University, Pune.