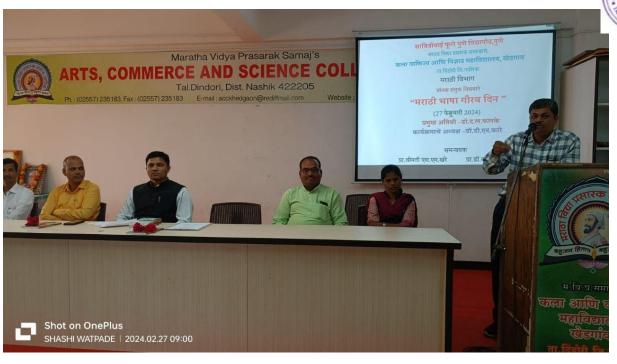

# Cultural Activities 2023-2024

**Youth Festival Program 2023-2024** 

#### Student Appreciation Ceremony on the occasion of 'Youtl

#### **Annual Reunion Report 2023-24**

The annual appreciation ceremony of M Vipra's society, Arts and Commerce Students, Khedgaon is being held today, Thursday, 22-02-2024. The chairman of the appreciation ceremony is Mr. Bapurao More Saheb (Vice President M Vipra Samaj Nashik) as well as special guests Mr. Satyajit Tambe (Member Legislative Council Maharashtra State) and Mr. Adv. Dr. Politician Baburao Thackeray (General Secretary, M Vipra Samaj, Nashik) as well as the chief guests of the program Mr. Dr. Sunilravikale (President, Maratha Vidya Prasarak Samaj, Nashik), Mr. Shri. Shriram Sahadu Shete (President, Kadwa Cooperative Sugar Factory), Mr. Shri Dattatray Ramchandra Patil (Sarpanch, Khedegaon Gram.Pa. Director Mi Vipra Samaj, Nashik), Mr. Shri Balasaheb Ramnath Kshirsagar (Chairman, M Vipra Samaj, Nashik), Mr. Shri. Devram Baburao Mogal (Vice-Chairman, Maratha Vidya Prasarak Samaj, Nashik), Hon. Shri Sureshbhau Dokhale (President, Tutteen Ram Vikas), Hon. Shri Bhaskarrao Bhagare (Sir) (Former Member Candidate Vikas Purva), Hon. Shri Dilip Sakharam Dalvi (Secretary, Maratha Vidya Prasarak Samaj, Nashik), Hon. Shri Sunil Bhaskarrao Patil (Member Village Development Area Pimpalgaon), Presidents and members of all branches of Bharatiya Shivaji Maharaj Secondary School, MVIPR Samaj All Honorable Board, Office Bearers and Members, Arts Commerce and Science Technology Khedgaon, President of Shekhin Vikas

Brothers, All Honorable Members, Suresh Principal Dr. N.N All Year Born and Multi-Senator Servants, Wise Students Brothers and Sisters, Today I am particularly pleased to present the Annual Report of the Academic Year 2023-2024 of Gyan, which tells the praises of our students.