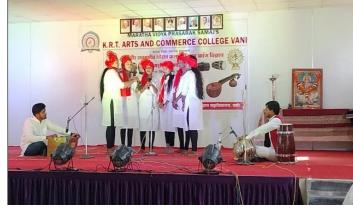

|                          |  |
| Outcome of the activity                                                       | 1.Cultural ad                                       | ctivities can help st | udents cope with         |  |
|                                                                               | mental health challenges by providing an outlet for |                       |                          |  |
| self-expression,creativityand emotional rele                                  |                                                     |                       |                          |  |
| Venue of the Event/ Programme MVP's K.RT. college,Vani & K.T.H.M.College,Nash |                                                     |                       |                          |  |



















#### मराठा विद्या प्रसारक समाजाचे

## कला,वाणिज्य व विज्ञान महाविद्यालय,खेडगाव

ता.दिंडोरी जि.नाशिक

#### मराठी विभाग

### "मराठी भाषा गौरव दिन"

उपस्थिती पत्र



| अ.क्र. | विद्यार्थ्यांचे नाव                                               | सही        |
|--------|-------------------------------------------------------------------|------------|
| 1)     | Wadpede Chedan Ani                                                | CO -       |
| 2)     | Pagar Om Sunil                                                    | Daulye     |
| 3)     | Jadhar Rushilersh Handr                                           | Otes       |
|        | on and Principles Phousand                                        | Regula     |
| 5)     | Bagel Pringenky Phaking<br>Gangure Tejas Nitin