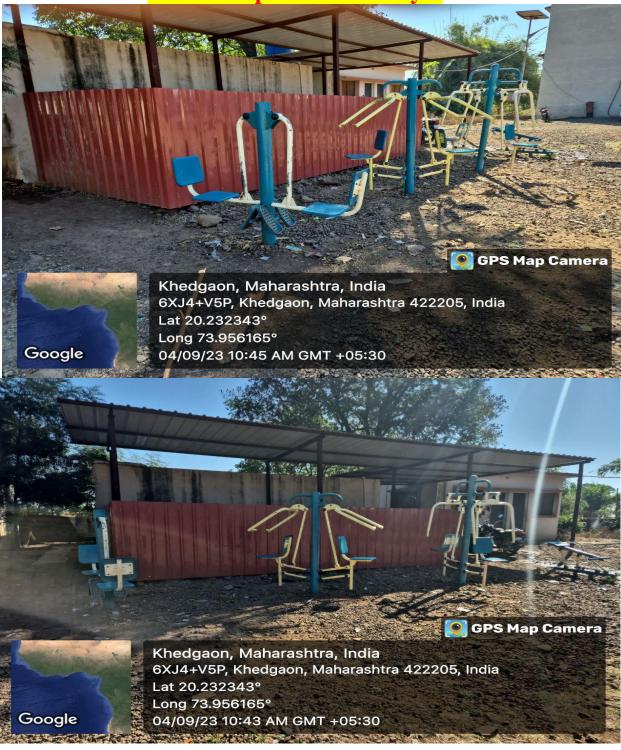

#### **Outdoor Sports: Ground facilities**

IQAC CO-ORDINATOR
Arts and Commerce College, Khedgeen
Tal. Dindori, Dist. Nashik-422, 205

**Outdoor Sports: Kabaddi Court** 

Outdoor Sports: Kho – Kho Court

**Outdoor Sports: Volleyball** 

**Outdoor Sports: Green Gym** 

Outdoor Sports: Shot - Put