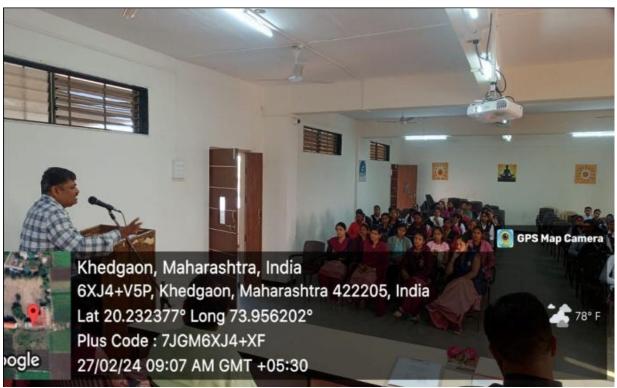

#### **Annual Reunion Report 2023-24**

The annual appreciation ceremony of M Vipra's society, Arts and Commerce Students, Khedgaon is being held today, Thursday, 22-02-2024. The chairman of the appreciation ceremony is Mr. Bapurao More Saheb (Vice President M Vipra Samaj Nashik) as well as special guests Mr. Satyajit Tambe (Member Legislative Council Maharashtra State) and Mr. Adv. Dr. Politician Baburao Thackeray (General Secretary, M Vipra Samaj, Nashik) as well as the chief guests of the program Mr. Dr. Sunilravikale (President, Maratha Vidya Prasarak Samaj, Nashik), Mr. Shri. Shriram Sahadu Shete (President, Kadwa Cooperative Sugar Factory), Mr. Shri Dattatray Ramchandra Patil (Sarpanch, Khedegaon Gram.Pa. Director Mi Vipra Samaj, Nashik), Mr. Shri Balasaheb Ramnath Kshirsagar (Chairman, M Vipra Samaj, Nashik), Mr. Shri. Devram Baburao Mogal (Vice-Chairman, Maratha Vidya Prasarak Samaj, Nashik), Hon. Shri Sureshbhau Dokhale (President, Tutteen Ram Vikas), Hon. Shri Bhaskarrao Bhagare (Sir) (Former Member Candidate Vikas Purva), Hon. Shri Dilip Sakharam Dalvi (Secretary, Maratha Vidya Prasarak Samaj, Nashik), Hon. Shri Sunil Bhaskarrao Patil (Member Village Development Area Pimpalgaon), Presidents and members of all branches of Bharatiya Shivaji Maharaj Secondary School, MVIPR Samaj All Honorable Board, Office Bearers and Members, Arts Commerce and Science Technology Khedgaon, President of Shekhin Vikas

Brothers, All Honorable Members, Suresh Principal Dr. N.N All Year Born and Multi-Senator Servants, Wise Students Brothers and Sisters, Today I am particularly pleased to present the Annual Report of the Academic Year 2023-2024 of Gyan, which tells the praises of our students.