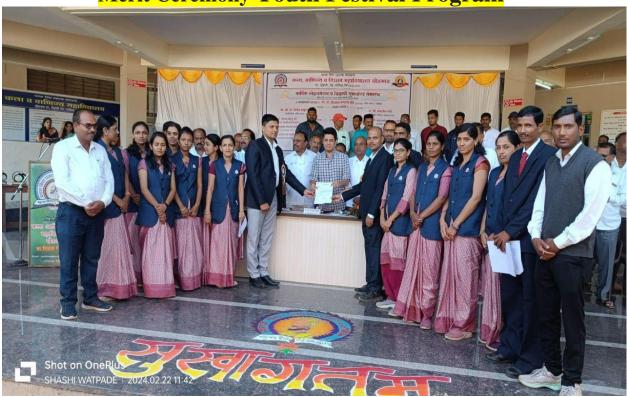

# Cultural Activities 2023-2024

**Youth Festival Program 2023-2024** 

#### Student Appreciation Ceremony on the occasion of 'Youtl

#### **Annual Reunion Report 2023-24**

The annual appreciation ceremony of M Vipra's society, Arts and Commerce Students, Khedgaon is being held today, Thursday, 22-02-2024. The chairman of the appreciation ceremony is Mr. Bapurao More Saheb (Vice President M Vipra Samaj Nashik) as well as special guests Mr. Satyajit Tambe (Member Legislative Council Maharashtra State) and Mr. Adv. Dr. Politician Baburao Thackeray (General Secretary, M Vipra Samaj, Nashik) as well as the chief guests of the program Mr. Dr. Sunilravikale (President, Maratha Vidya Prasarak Samaj, Nashik), Mr. Shri. Shriram Sahadu Shete (President, Kadwa Cooperative Sugar Factory), Mr. Shri Dattatray Ramchandra Patil (Sarpanch, Khedegaon Gram.Pa. Director Mi Vipra Samaj, Nashik), Mr. Shri Balasaheb Ramnath Kshirsagar (Chairman, M Vipra Samaj, Nashik), Mr. Shri. Devram Baburao Mogal (Vice-Chairman, Maratha Vidya Prasarak Samaj, Nashik), Hon. Shri Sureshbhau Dokhale (President, Tutteen Ram Vikas), Hon. Shri Bhaskarrao Bhagare (Sir) (Former Member Candidate Vikas Purva), Hon. Shri Dilip Sakharam Dalvi (Secretary, Maratha Vidya Prasarak Samaj, Nashik), Hon. Shri Sunil Bhaskarrao Patil (Member Village Development Area Pimpalgaon), Presidents and members of all branches of Bharatiya Shivaji Maharaj Secondary School, MVIPR Samaj All Honorable Board, Office Bearers and Members, Arts Commerce and Science Technology Khedgaon, President of Shekhin Vikas

Schare

Cultural Co-ordinator

IQAC CO-ORDINATOR
Arts and Commerce College, Khedgaon
Tal. Diedori, Dist. Nashik-422 205

Merit Ceremony Youth Festival Program

Cultural Co-ordinator

IQAC CO-ORDINATOR Arts and Commerce College. Khedgeon Tal. Dimdori, Dist. Nashik-422, 295