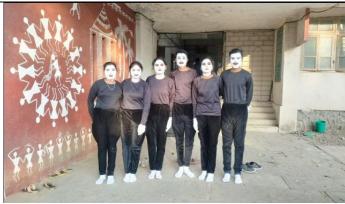

#### \*Yuva Spandan Report\*

The M Vipra Yuva Spandan Competition 2023 -2024 was organized by Maratha Vidya Prasarak Sanstha. The preliminary round was held at Wani from January 29 to January 30. It included various competition types. Out of a total of twenty types, the college participated in 14 different competition types. Out of them, the college won in a total of twelve competition types. In which, the college won first place in four competition types namely pantomime, mime, one-act play, debate and farce, and also won consolation prizes in the poster and oratory competitions. Also, the college won second place in the traditional folk dance types. At the same time, the students of the college secured third place in the competition categories of individual singing, group singing, Rangoli, Mehndi. And they performed excellently. At that time, the students were congratulated on behalf of the college.