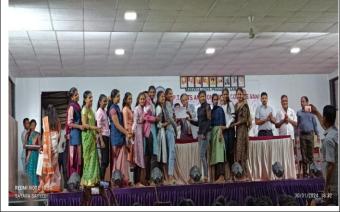

# Cultural Activities 2023-2024

**Youth Festival Program 2023-2024** 

#### Student Appreciation Ceremony on the occasion of 'Youtl

#### **Annual Reunion Report 2023-24**

The annual appreciation ceremony of M Vipra's society, Arts and Commerce Students, Khedgaon is being held today, Thursday, 22-02-2024. The chairman of the appreciation ceremony is Mr. Bapurao More Saheb (Vice President M Vipra Samaj Nashik) as well as special guests Mr. Satyajit Tambe (Member Legislative Council Maharashtra State) and Mr. Adv. Dr. Politician Baburao Thackeray (General Secretary, M Vipra Samaj, Nashik) as well as the chief guests of the program Mr. Dr. Sunilravikale (President, Maratha Vidya Prasarak Samaj, Nashik), Mr. Shri. Shriram Sahadu Shete (President, Kadwa Cooperative Sugar Factory), Mr. Shri Dattatray Ramchandra Patil (Sarpanch, Khedegaon Gram.Pa. Director Mi Vipra Samaj, Nashik), Mr. Shri Balasaheb Ramnath Kshirsagar (Chairman, M Vipra Samaj, Nashik), Mr. Shri. Devram Baburao Mogal (Vice-Chairman, Maratha Vidya Prasarak Samaj, Nashik), Hon. Shri Sureshbhau Dokhale (President, Tutteen Ram Vikas), Hon. Shri Bhaskarrao Bhagare (Sir) (Former Member Candidate Vikas Purva), Hon. Shri Dilip Sakharam Dalvi (Secretary, Maratha Vidya Prasarak Samaj, Nashik), Hon. Shri Sunil Bhaskarrao Patil (Member Village Development Area Pimpalgaon), Presidents and members of all branches of Bharatiya Shivaji Maharaj Secondary School, MVIPR Samaj All Honorable Board, Office Bearers and Members, Arts Commerce and Science Technology Khedgaon, President of Shekhin Vikas