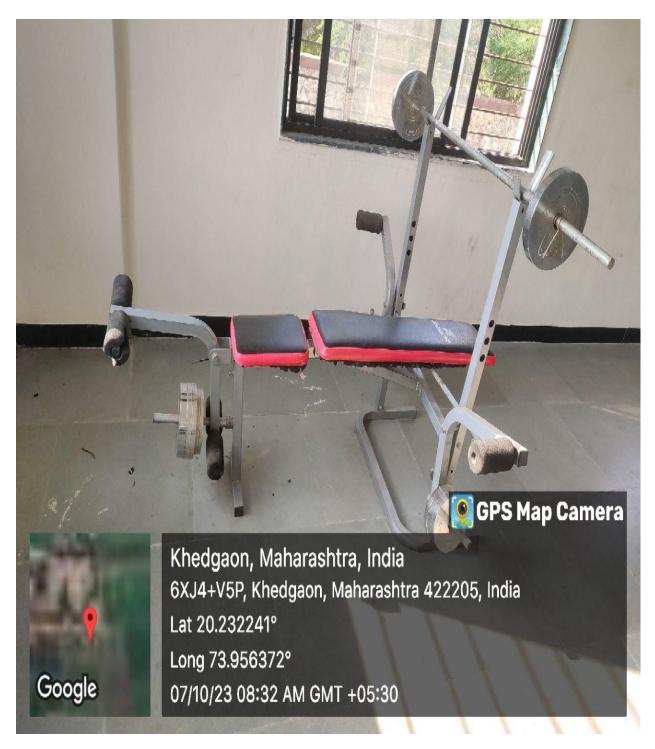

### **Indoor facilities: Multipurpose Bench**

IQAC CO-ORDINATOR
Arts and Commerce College, Khedgaon
Tal, Diegori, Dist. Nashik-422 205

Indoor facilities: Weight Training Station
(Dumbbells with Pelt & Bar)