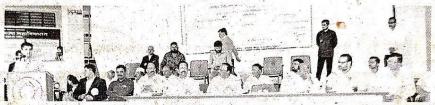

#### **Annual Reunion Report 2023-24**

The annual appreciation ceremony of M Vipra's society, Arts and Commerce Students, Khedgaon is being held today, Thursday, 22-02-2024. The chairman of the appreciation ceremony is Mr. Bapurao More Saheb (Vice President M Vipra Samaj Nashik) as well as special guests Mr. Satyajit Tambe (Member Legislative Council Maharashtra State) and Mr. Adv. Dr. Politician Baburao Thackeray (General Secretary, M Vipra Samaj, Nashik) as well as the chief guests of the program Mr. Dr. Sunilravikale (President, Maratha Vidya Prasarak Samaj, Nashik), Mr. Shri. Shriram Sahadu Shete (President, Kadwa Cooperative Sugar Factory), Mr. Shri Dattatray Ramchandra Patil (Sarpanch, Khedegaon Gram.Pa. Director Mi Vipra Samaj, Nashik), Mr. Shri Balasaheb Ramnath Kshirsagar (Chairman, M Vipra Samaj, Nashik), Mr. Shri. Devram Baburao Mogal (Vice-Chairman, Maratha Vidya Prasarak Samaj, Nashik), Hon. Shri Sureshbhau Dokhale (President, Tutteen Ram Vikas), Hon. Shri Bhaskarrao Bhagare (Sir) (Former Member Candidate Vikas Purva), Hon. Shri Dilip Sakharam Dalvi (Secretary, Maratha Vidya Prasarak Samaj, Nashik), Hon. Shri Sunil Bhaskarrao Patil (Member Village Development Area Pimpalgaon), Presidents and members of all branches of Bharatiya Shivaji Maharaj Secondary School, MVIPR Samaj All Honorable Board, Office Bearers and Members, Arts Commerce and Science Technology Khedgaon, President of Shekhin Vikas

Brothers, All Honorable Members, Suresh Principal Dr. N.N All Year Born and Multi-Senator Servants, Wise Students Brothers and Sisters, Today I am particularly pleased to present the Annual Report of the Academic Year 2023-2024 of Gyan, which tells the praises of our students.