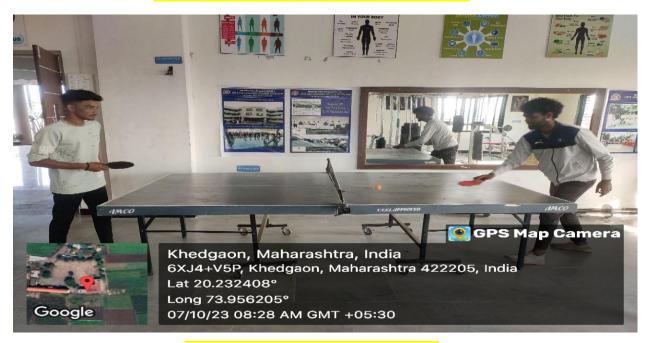

### Sport Facilities: A) Indoor Game

| Sr.No | Indoor Games           |
|-------|------------------------|
| 1     | Yoga                   |
| 2     | Table Tennis           |
| 3     | Carom                  |
| 4     | Chess                  |
| 5     | Six Station Multi Gym. |
| 6     | Boxing                 |

#### **Indoor facilities: Table Tennis**