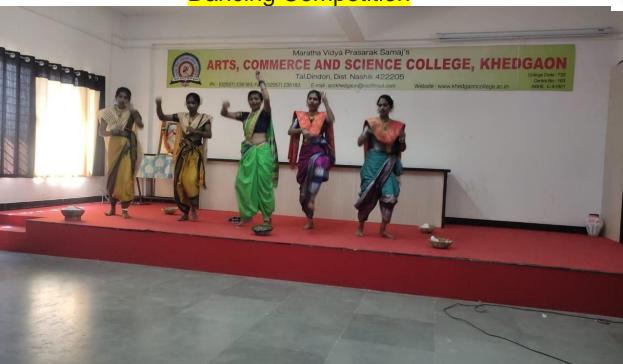

**Dancing Competition** 

Saree Day in College

IQAC CO-ORDINATOR
Arts and Commerce College, Kledgeon
Tal. Diwdori, Dist. Nashik-422, 265

**Cooking**Competition

Kabbadi Men's Competition

Kabbadi Women's Competition