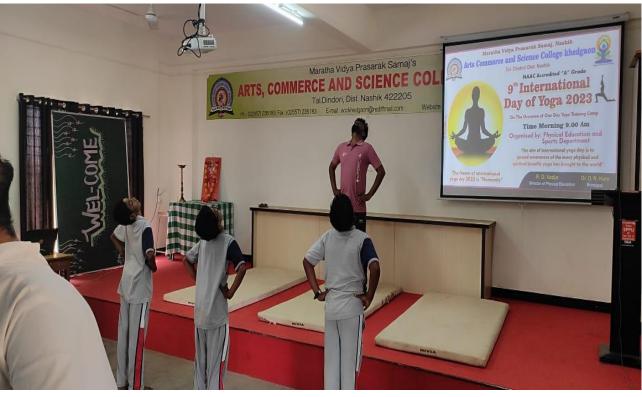

# Cultural Activities 2023-2024

**Youth Festival Program 2023-2024** 

#### Student Appreciation Ceremony on the occasion of 'Youtl