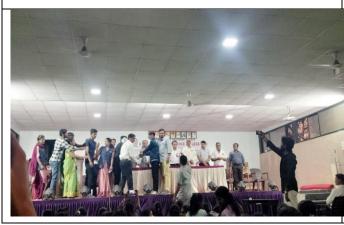

# Cultural Activities 2023-2024

**Youth Festival Program 2023-2024** 

#### Student Appreciation Ceremony on the occasion of 'Youtl

#### **Annual Reunion Report 2023-24**

The annual appreciation ceremony of M Vipra's society, Arts and Commerce Students, Khedgaon is being held today, Thursday, 22-02-2024. The chairman of the appreciation ceremony is Mr. Bapurao More Saheb (Vice President M Vipra Samaj Nashik) as well as special guests Mr. Satyajit Tambe (Member Legislative Council Maharashtra State) and Mr. Adv. Dr. Politician Baburao Thackeray (General Secretary, M Vipra Samaj, Nashik) as well as the chief guests of the program Mr. Dr. Sunilravikale (President, Maratha Vidya Prasarak Samaj, Nashik), Mr. Shri. Shriram Sahadu Shete (President, Kadwa Cooperative Sugar Factory), Mr. Shri Dattatray Ramchandra Patil (Sarpanch, Khedegaon Gram.Pa. Director Mi Vipra Samaj, Nashik), Mr. Shri Balasaheb Ramnath Kshirsagar (Chairman, M Vipra Samaj, Nashik), Mr. Shri. Devram Baburao Mogal (Vice-Chairman, Maratha Vidya Prasarak Samaj, Nashik), Hon. Shri Sureshbhau Dokhale (President, Tutteen Ram Vikas), Hon. Shri Bhaskarrao Bhagare (Sir) (Former Member Candidate Vikas Purva), Hon. Shri Dilip Sakharam Dalvi (Secretary, Maratha Vidya Prasarak Samaj, Nashik), Hon. Shri Sunil Bhaskarrao Patil (Member Village Development Area Pimpalgaon), Presidents and members of all branches of Bharatiya Shivaji Maharaj Secondary School, MVIPR Samaj All Honorable Board, Office Bearers and Members, Arts Commerce and Science Technology Khedgaon, President of Shekhin Vikas