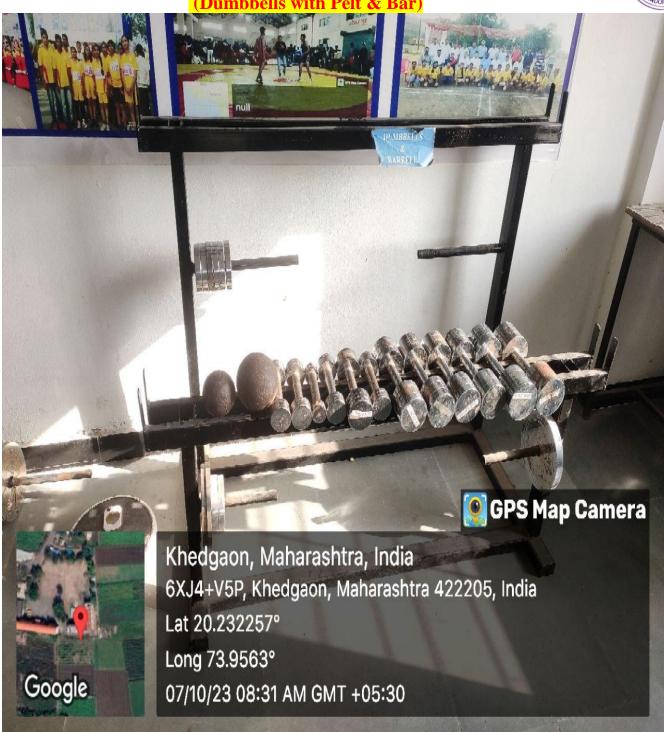

### **Indoor facilities: Multipurpose Bench**

IQAC CO-ORDINATOR
Arts and Commerce College, Khedgaon
Tal, Diegori, Dist. Nashik-422 205

Indoor facilities: Weight Training Station
(Dumbbells with Pelt & Bar)