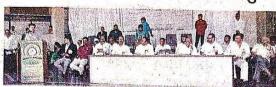

#### \*Yuva Spandan Report\*

The M Vipra Yuva Spandan Competition 2023 -2024 was organized by Maratha Vidya Prasarak Sanstha. The preliminary round was held at Wani from January 29 to January 30. It included various competition types. Out of a total of twenty types, the college participated in 14 different competition types. Out of them, the college won in a total of twelve competition types. In which, the college won first place in four competition types namely pantomime, mime, one-act play, debate and farce, and also won consolation prizes in the poster and oratory competitions. Also, the college won second place in the traditional folk dance types. At the same time, the students of the college secured third place in the competition categories of individual singing, group singing, Rangoli, Mehndi. And they performed excellently. At that time, the students were congratulated on behalf of the college.