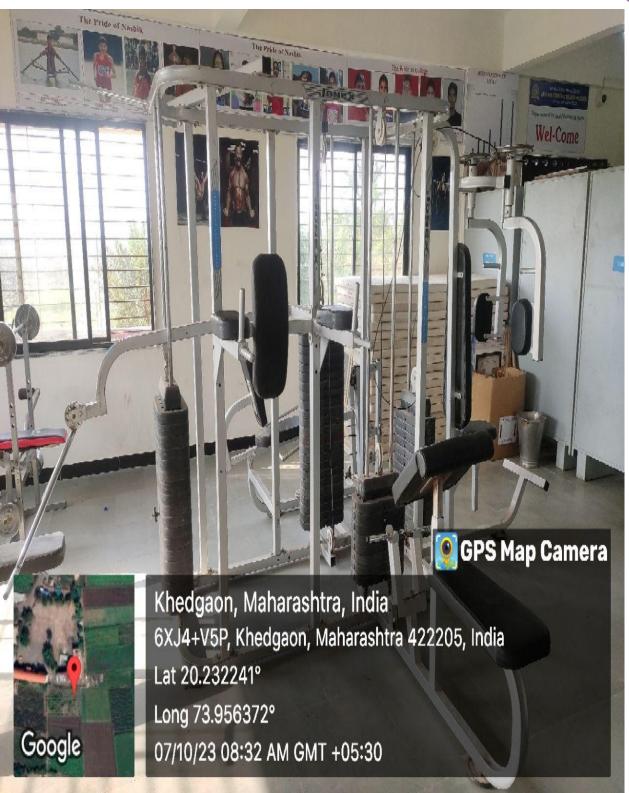

#### **Indoor Equipment Facilities**

Indoor Hall for GPS Location :

Indoor Game.

Latitude - 20.2323N

Area - 74.41 sq/Mts.

Longitude - 73.9560E

Shape-Square

#### **Indoor Equipment Facilities:**

- 1. Table Tennis
- 2. Chess
- 3. Carom
- 4. Judo (Practice Mat)
- 5. Gymnasium with Six Station Multigame.

#### A) We have a special multi gymnasium. It consists of the following equipment.

- 1. Bench press exercise-I
- 2. Bench press exercise-II
- 3. Chin-up exercise
- 4. Thigh exercise
- 5. Shoulder exercise
- 6. Hip exercise
- 7. Shoulder press exercise
- 8. Knee exercise
- 9. Double bar exercise
- 10. Push up exercise

### Indoor facilities: 6 Station Gymnasium & Judo Mat

### **Indoor facilities: Multipurpose Bench**

IQAC CO-ORDINATOR
Arts and Commerce College, Khedgaon
Tal, Diegori, Dist. Nashik-422 205

Indoor facilities: Weight Training Station
(Dumbbells with Pelt & Bar)