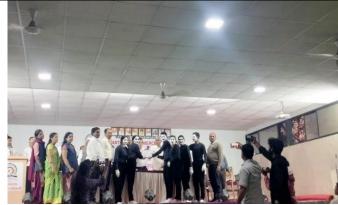

The Commerce Board for students was inaugurated by the Commerce Department of the college on Tuesday, February 6, 2024, and under this, lectures were given by various lecturers for employment-oriented guidance on various competitive examinations. In this, the Coordinator of Spectrum Academy, Hon. Mr. Arvind Shirsath, gave guidance on 'Preparation for Competitive Examinations', and the Director of Nilaya Foundation Pune Bank, Hon. Mr. Dhananjay Kulkarni, guided the students on the topic of 'Entrepreneurship Development'. The results of all subjects in the Commerce Department are very good and TY B.Com, namely Ms. Ranadive Tanvi

Digambar, stood first with 83.67% marks, while Ms. Barkale Apeksha Ramnath has passed with second rank by securing 79.20% marks, an internship program is currently underway for the students of the commerce department and under this, about 49 students of the college are undergoing training in various companies themselves. Students are being given work experience through educational tours and industrial tours.