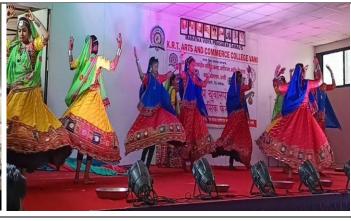

#### \*Yuva Spandan Report\*

The M Vipra Yuva Spandan Competition 2023 -2024 was organized by Maratha Vidya Prasarak Sanstha. The preliminary round was held at Wani from January 29 to January 30. It included various competition types. Out of a total of twenty types, the college participated in 14 different competition types. Out of them, the college won in a total of twelve competition types. In which, the college won first place in four competition types namely pantomime, mime, one-act play, debate and farce, and also won consolation prizes in the poster and oratory competitions. Also, the college won second place in the traditional folk dance types. At the same time, the students of the college secured third place in the competition categories of individual singing, group singing, Rangoli, Mehndi. And they performed excellently. At that time, the students were congratulated on behalf of the college.

**Dancing Competition** 

Saree Day in College

IQAC CO-ORDINATOR
Arts and Commerce College, Kledgeon
Tal. Diwdori, Dist. Nashik-422, 265

**Cooking**Competition

Kabbadi Men's Competition

Kabbadi Women's Competition