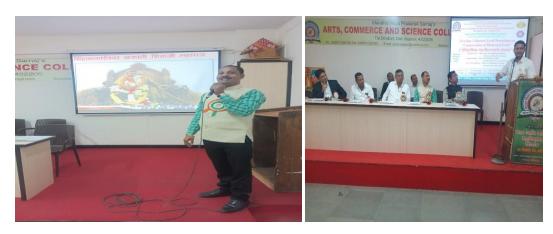

|
|                                                      | 3. The habit of conservation and Co-                  |
|                                                      | operation with each other increased with              |
|                                                      | great spirit.                                         |
|                                                      | 4. Students prepared for conservation of              |
|                                                      | forts.                                                |
|                                                      | 5. NSS Volunteers survived Nature.                    |
| Venue of the Event/ Programme:                       | Khedgaon College & Premises                           |





Hon. Hemant Tile Sir, Dr. Mahesh Wagh Sir and other dignitories Guided to students on the topic 'Conservation of Historical Forts at NSS Workshop.

IQAC CO-ORDINATOR Arts and Commerce College, Khedgaon Tai. Dindori, Dist. Nashik-422 205



### ARTS, COMMERCE & SCIENCE COLLEGE, KHEDGAON Tal.: Dindori, Dist.: Nashik (Maharashtra) 422 205.



Dr. D. N. Kare M.A., M.Phil., Ph.D. G.D.C.& A., SET, NET (Economics) PRINCIPAL

Ph.: (02557) 235183, Fax: (02557) 235183 E-mail: acckhedgaon@rediffmail.com Website: www.khedgaoncollege.ac.in

CAAN - 017890 College Code: 732 Centre No.: 163 AISHE : C-41301

Affilliated to Savitribai Phule Pune University (ID No. PU/NS/AC/76/2003)

सावित्रीबाई फुले पुणे विद्यापीठ पुणे, राष्ट्रीय सेवा योजना विभाग पुरस्कृत व मराठा विद्या प्रसारक समाजाचे कला, वाणिज्य व वि