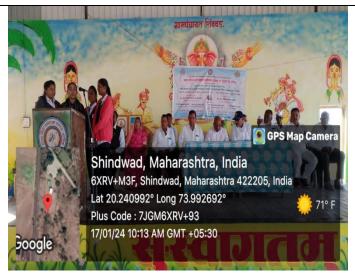

Tree plantation drive organized in college premises.

रा.से.यो. कार्यक्रम अधिकारी कला आणि वाणिज्य महाविद्यालय खेडगांव

IQAC CO-ORDINATOR
Arts and Commerce College, Khedgaon
Tal. Dindori, Diet. Nashik-422, 205