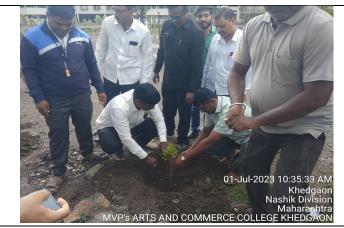

#### **Report of Event/Programme**

| Name of the Department/ committee                    | Department of National Service Scheme        |                       |                |  |
|------------------------------------------------------|----------------------------------------------|-----------------------|----------------|--|
| Name of the Co-ordinator                             | Prof. V. S. Shinde                           |                       |                |  |
| Title of the Event/ Programme                        | Tree Plantation Activity                     |                       |                |  |
| Date /Period of Event/ Programme                     |                                              | 01-07-2023            |                |  |
| Objective of the event/Programme                     | 1. Increase t                                | he active participat  | ion of stdents |  |
|                                                      | for tree pla                                 | intation in college a | s well as his  |  |
|                                                      |                                              | premises.             |                |  |
|                                                      | 2. Impro                                     | ving environmenta     | lapproach      |  |
|                                                      | ä                                            | amoung the studen     | ts.            |  |
|                                                      | 3. To creat                                  | e interest about tre  | e plantation   |  |
|                                                      | among students.                              |                       |                |  |
| Sponsored Agency /Institute                          | MVP'S Arts, and Commerce College,            |                       |                |  |
|                                                      | Khedgaon Tal. Dindori, Dist. Nashik 422205   |                       |                |  |
| No. of the Teacher involved in organizing activity:  | Male : 04                                    | Female: 03            | Total : 07     |  |
| No. of the Students involved in organizing activity: | Male : 03                                    | Female : 03           | Total: 06      |  |
| Total involved in organizing activity:               | Male : 07                                    | Female: 06            | Total: 13      |  |
| No. of the Participant- Students                     | Male : 32                                    | Female: 38            | Total: 29      |  |
| No. of the Participant- Teachers                     | Male : 04                                    | Female: 03            | Total : 07     |  |
| No. of the Participants other than Teachers/ Stud.   | Male : 03                                    | Female: 03            | Total : 06     |  |
| Total Participants-                                  | Male: 39                                     | Female: 44            | Total : 83     |  |
| Impact of extension activities in sensitizing        |                                              | lp of tree plantati   | •              |  |
| students to social issues and holistic development.  |                                              | lege, students are    |                |  |
| (Two lines)                                          | Partic                                       | ipated in conserv     | ation of       |  |
|                                                      | environment.                                 |                       |                |  |
| Outcome of the activity:                             | 1. Developed environment approach in stud.   |                       |                |  |
|                                                      | 2. Number of planted trees has increased.    |                       |                |  |
|                                                      | 3. Students' actively worked for environment |                       |                |  |
|                                                      | 4. College premises developed by students.   |                       |                |  |
| Venue of the Event/ Programme                        | Khedgaon                                     | College & Khedga      | on Premises    |  |

Tree plantation drive organized in college premises.

रा.से.यो. कार्यक्रम अधिकारी कला आणि वाणिज्य महाविद्यालय खेडगांव

IQAC CO-ORDINATOR
Arts and Commerce College, Khedgaon
Tal. Dindori, Diet. Nashik-422, 205