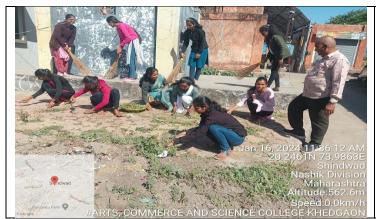

Tree plantation drive organized in college premises.

रा.से.यो. कार्यक्रम अधिकारी कला आणि वाणिज्य महाविद्यालय खेडगांव

IQAC CO-ORDINATOR
Arts and Commerce College, Khedgaon
Tal. Dindori, Diet. Nashik-422, 205