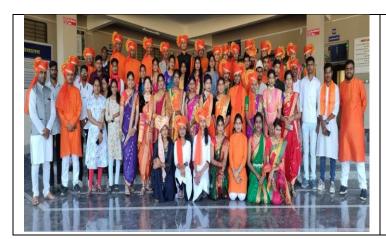

#### **Report of Event/Programme**

| Name of the Department/ committee                    | Department of National Service Scheme        |                       |                |  |
|------------------------------------------------------|----------------------------------------------|-----------------------|----------------|--|
| Name of the Co-ordinator                             | Prof. V. S. Shinde                           |                       |                |  |
| Title of the Event/ Programme                        | Tree Plantation Activity                     |                       |                |  |
| Date /Period of Event/ Programme                     |                                              | 01-07-2023            |                |  |
| Objective of the event/Programme                     | 1. Increase t                                | he active participat  | ion of stdents |  |
|                                                      | for tree pla                                 | intation in college a | s well as his  |  |
|                                                      |                                              | premises.             |                |  |
|                                                      | 2. Impro                                     | ving environmenta     | lapproach      |  |
|                                                      | ä                                            | amoung the studen     | ts.            |  |
|                                                      | 3. To creat                                  | e interest about tre  | e plantation   |  |
|                                                      | among students.                              |                       |                |  |
| Sponsored Agency /Institute                          | MVP'S Arts, and Commerce College,            |                       |                |  |
|                                                      | Khedgaon Tal. Dindori, Dist. Nashik 422205   |                       |                |  |
| No. of the Teacher involved in organizing activity:  | Male : 04                                    | Female: 03            | Total : 07     |  |
| No. of the Students involved in organizing activity: | Male : 03                                    | Female : 03           | Total: 06      |  |
| Total involved in organizing activity:               | Male : 07                                    | Female: 06            | Total: 13      |  |
| No. of the Participant- Students                     | Male : 32                                    | Female: 38            | Total: 29      |  |
| No. of the Participant- Teachers                     | Male : 04                                    | Female: 03            | Total : 07     |  |
| No. of the Participants other than Teachers/ Stud.   | Male : 03                                    | Female: 03            | Total : 06     |  |
| Total Participants-                                  | Male: 39                                     | Female: 44            | Total : 83     |  |
| Impact of extension activities in sensitizing        |                                              | lp of tree plantati   | •              |  |
| students to social issues and holistic development.  |                                              | lege, students are    |                |  |
| (Two lines)                                          | Partic                                       | ipated in conserv     | ation of       |  |
|                                                      | environment.                                 |                       |                |  |
| Outcome of the activity:                             | 1. Developed environment approach in stud.   |                       |                |  |
|                                                      | 2. Number of planted trees has increased.    |                       |                |  |
|                                                      | 3. Students' actively worked for environment |                       |                |  |
|                                                      | 4. College premises developed by students.   |                       |                |  |
| Venue of the Event/ Programme                        | Khedgaon                                     | College & Khedga      | on Premises    |  |

Tree plantation drive organized in college premises.

रा.से.यो. कार्यक्रम अधिकारी कला आणि वाणिज्य महाविद्यालय खेडगांव

IQAC CO-ORDINATOR
Arts and Commerce College, Khedgaon
Tal. Dindori, Diet. Nashik-422, 205