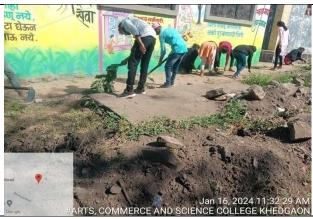

Tree plantation drive organized in college premises.

रा.से.यो. कार्यक्रम अधिकारी कला आणि वाणिज्य महाविद्यालय खेडगांव

IQAC CO-ORDINATOR
Arts and Commerce College, Khedgaon
Tal. Dindori, Diet. Nashik-422, 205