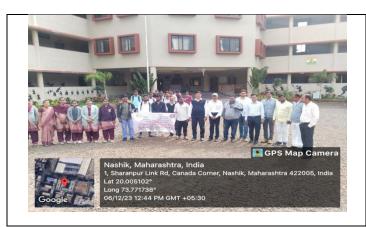

Tree plantation drive organized in college premises.

रा.से.यो. कार्यक्रम अधिकारी कला आणि वाणिज्य महाविद्यालय खेडगांव

IQAC CO-ORDINATOR
Arts and Commerce College, Khedgaon
Tal. Dindori, Diet. Nashik-422, 205