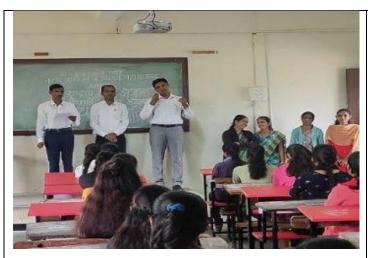

#### **Report of Event/Programme**

| Name of the Department/ committee                    | Department of National Service Scheme        |                       |                |  |
|------------------------------------------------------|----------------------------------------------|-----------------------|----------------|--|
| Name of the Co-ordinator                             | Prof. V. S. Shinde                           |                       |                |  |
| Title of the Event/ Programme                        | Tree Plantation Activity                     |                       |                |  |
| Date /Period of Event/ Programme                     |                                              | 01-07-2023            |                |  |
| Objective of the event/Programme                     | 1. Increase t                                | he active participat  | ion of stdents |  |
|                                                      | for tree pla                                 | intation in college a | s well as his  |  |
|                                                      |                                              | premises.             |                |  |
|                                                      | 2. Impro                                     | ving environmenta     | lapproach      |  |
|                                                      | ä                                            | amoung the studen     | ts.            |  |
|                                                      | 3. To creat                                  | e interest about tre  | e plantation   |  |
|                                                      | among students.                              |                       |                |  |
| Sponsored Agency /Institute                          | MVP'S Arts, and Commerce College,            |                       |                |  |
|                                                      | Khedgaon Tal. Dindori, Dist. Nashik 422205   |                       |                |  |
| No. of the Teacher involved in organizing activity:  | Male : 04                                    | Female: 03            | Total : 07     |  |
| No. of the Students involved in organizing activity: | Male : 03                                    | Female : 03           | Total: 06      |  |
| Total involved in organizing activity:               | Male : 07                                    | Female: 06            | Total: 13      |  |
| No. of the Participant- Students                     | Male : 32                                    | Female: 38            | Total: 29      |  |
| No. of the Participant- Teachers                     | Male : 04                                    | Female: 03            | Total : 07     |  |
| No. of the Participants other than Teachers/ Stud.   | Male : 03                                    | Female: 03            | Total : 06     |  |
| Total Participants-                                  | Male: 39                                     | Female: 44            | Total : 83     |  |
| Impact of extension activities in sensitizing        |                                              | lp of tree plantati   | •              |  |
| students to social issues and holistic development.  |                                              | lege, students are    |                |  |
| (Two lines)                                          | Partic                                       | ipated in conserv     | ation of       |  |
|                                                      | environment.                                 |                       |                |  |
| Outcome of the activity:                             | 1. Developed environment approach in stud.   |                       |                |  |
|                                                      | 2. Number of planted trees has increased.    |                       |                |  |
|                                                      | 3. Students' actively worked for environment |                       |                |  |
|                                                      | 4. College premises developed by students.   |                       |                |  |
| Venue of the Event/ Programme                        | Khedgaon                                     | College & Khedga      | on Premises    |  |