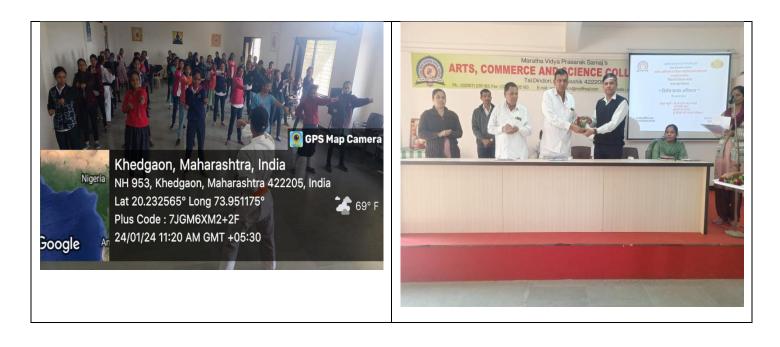

A female student undergoing self-defense training and Principal felicitating the mentor for the workshop

Principal Arts & Commerce College, Khedgaon,Tal-Dindori,Dist-Nashik