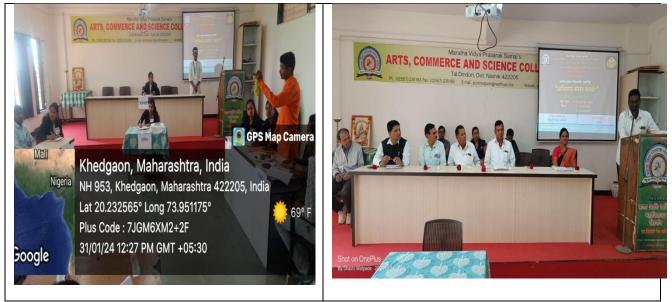

A female student undergoing self-defense training and Principal felicitating the mentor for the workshop

Principal Arts & Commerce College, Khedgaon,Tal-Dindori,Dist-Nashik