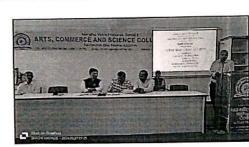

A female student undergoing self-defense training and Principal felicitating the mentor for the workshop

Principal Arts & Commerce College, Khedgaon,Tal-Dindori,Dist-Nashik