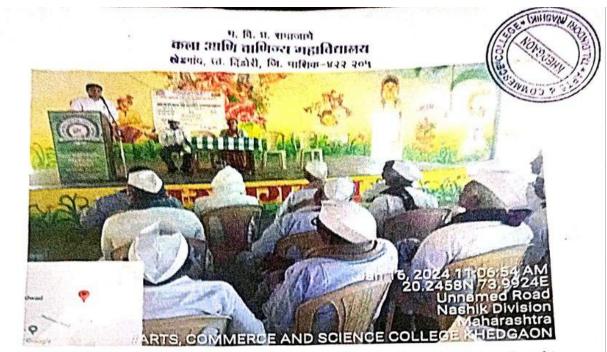

> कार्यालयः ०२०-२५६२२६८०, ०२०-२५६२२६८७, ईमेल : bsd@unipune.ac.in संकेतस्थळ : http://www.unipune ac.in/bsd

| 24030233                                                                                        |                                                                                            |                        |                                    | THE P                 |                            |                       | वि.                   | वे.मं.नोंदण                                  | ी क्रमांक :- NS002 |  |  |
|-------------------------------------------------------------------------------------------------|--------------------------------------------------------------------------------------------|------------------------|------------------------------------|-----------------------|----------------------------|-----------------------|-----------------------|----------------------------------------------|--------------------|--|--|
|                                                                                                 | सावित्रीबाई फुले पुणे विद्यापीठ<br>विद्यार्थी विकास मंडळ<br>महाविद्यालयाचा संक्षिप्त अहवाल |                        |                                    |                       |                            |                       |                       |                                              |                    |  |  |
|                                                                                                 |                                                                                            |                        |                                    |                       |                            |                       |                       | 14*                                          | गंक : 06/03/2024   |  |  |
| आयोजक महाविद्यालय/संस्थेचे नाव                                                                  | :                                                                                          | मराठा वि<br>ता.दिडोर्र | द्या प्रसारक सम्<br>ो जिल्हा. नाशि | गाज कला<br>क़ ता.: दि | व वाणिज्य म<br>डोरी जि: ना | ाहाविद्यान<br>शिक पिन | तय खेडगाव<br>कोड: 422 | व पत्ता: मु.<br>205                          | पो.खेडगाव          |  |  |
| मा. प्राचार्य/संचालक नाव                                                                        | :                                                                                          | दीपक निर               | वृत्ती कारे                        |                       |                            |                       |                       |                                              |                    |  |  |
| विद्यार्थी विकास अधिकारी नाव                                                                    | :                                                                                          | गरूड योर्              | -<br>गेता बाळासाहे                 | ब                     |                            |                       |                       |                                              |                    |  |  |
| गट                                                                                              | _                                                                                          | ब                      |                                    |                       |                            |                       |                       |                                              |                    |  |  |
| योजना/उपक्रम/कार्यशाळेचे/नाव                                                                    | :                                                                                          | निर्भय कन              | न्या अभियान                        |                       |                            |                       |                       |                                              |                    |  |  |
| योजना/उपक्रम/कार्यशाळेचे/कालावधी                                                                | :                                                                                          | 1                      | योजना/उपक्रम/कार्यशाळेचे दिनां     |                       |                            |                       | ांक :                 | 24/01/2                                      | 2024               |  |  |
| योजना/उपक्रम/कार्यशाळेचे ठिकाण                                                                  | _                                                                                          |                        | डगाव महाविद्यालय                   |                       |                            |                       |                       |                                              |                    |  |  |
| सहभागी विद्यार्थी संख्या                                                                        | :                                                                                          |                        | मुले 40                            |                       | मुली                       |                       | 21                    | एकूण                                         | 61                 |  |  |
| सदर उपक्रमाची विद्यार्थी विकासासाठी<br>उपयोगिता                                                 | 1:                                                                                         | -                      | उत्कृष्ट                           |                       | चांगली                     |                       | वरी                   |                                              | वाईट               |  |  |
|                                                                                                 |                                                                                            | 45                     |                                    |                       | 15                         |                       | 1                     |                                              | 0                  |  |  |
| सदर उपक्रमाला कालावधी पुरेसा होता<br>काय ?                                                      | :                                                                                          |                        | होय                                |                       | 40                         |                       | नाही                  |                                              | 21                 |  |  |
| सदर उपक्रमाला नियोजन सुयोग्य होते<br>काय?                                                       | :                                                                                          |                        | होय                                |                       | 61                         |                       | नाही                  |                                              | 0                  |  |  |
| ANTS, COMMERCE AND CULLURE CO<br>Internet AND CULLURE CO<br>INTERNET AND CULLURE CO<br>INTERNET |                                                                                            |                        |                                    |                       |                            |                       |                       |                                              | W.                 |  |  |
| िर्मार्ग<br>विद्यार्थी विकास अधिकारी,                                                           | 0.0                                                                                        |                        | COMME                              | RCECO                 | E                          |                       | (3                    | प्राचार<br>प्राचार<br>स्वाक्षरी व<br>प्राचार | शिक्ता             |  |  |