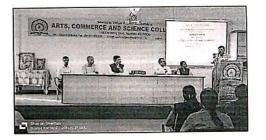

A female student undergoing self-defense training and Principal felicitating the mentor for the workshop

Principal Arts & Commerce College, Khedgaon,Tal-Dindori,Dist-Nashik