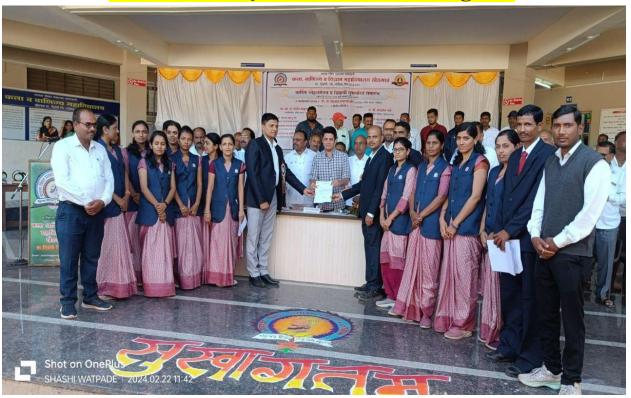

#### Student Appreciation Ceremony on the occasion of 'Youth Week'

#### **Annual Reunion Report 2023-24**

The annual appreciation ceremony of M Vipra's society, Arts and Commerce Students, Khedgaon is being held today, Thursday, 22-02-2024. The chairman of the appreciation ceremony is Mr. Bapurao More Saheb (Vice President M Vipra Samaj Nashik) as well as special guests Mr. Satyajit Tambe (Member Legislative Council Maharashtra State) and Mr. Adv. Dr. Politician Baburao Thackeray (General Secretary, M Vipra Samaj, Nashik) as well as the chief guests of the program Mr. Dr. Sunilravikale (President, Maratha Vidya Prasarak Samaj, Nashik), Mr. Shri. Shriram Sahadu Shete (President, Kadwa Cooperative Sugar Factory), Mr. Shri Dattatray Ramchandra Patil (Sarpanch, Khedegaon Gram.Pa. Director Mi Vipra Samaj, Nashik), Mr. Shri Balasaheb Ramnath Kshirsagar (Chairman, M Vipra Samaj, Nashik), Mr. Shri. Devram Baburao Mogal (Vice-Chairman, Maratha Vidya Prasarak Samaj, Nashik), Hon. Shri Sureshbhau Dokhale (President, Tutteen Ram Vikas), Hon. Shri Bhaskarrao Bhagare (Sir) (Former Member Candidate Vikas Purva), Hon. Shri Dilip Sakharam Dalvi (Secretary, Maratha Vidya Prasarak Samaj, Nashik), Hon. Shri Sunil Bhaskarrao Patil (Member Village Development Area Pimpalgaon), Presidents and members of all branches of Bharatiya Shivaji Maharaj Secondary School, MVIPR Samaj All Honorable Board, Office Bearers