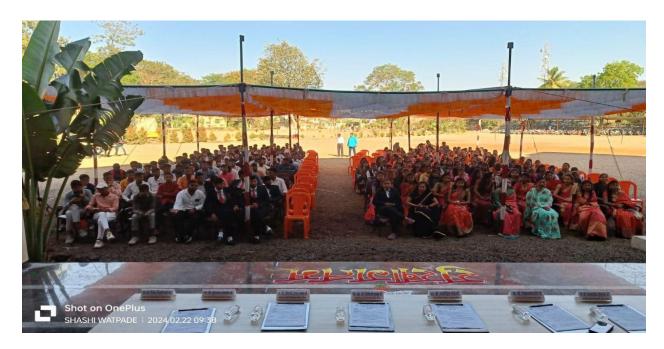

#### Student Appreciation Ceremony on the occasion of 'Youth Week'

#### **Annual Reunion Report 2023-24**

The annual appreciation ceremony of M Vipra's society, Arts and Commerce Students, Khedgaon is being held today, Thursday, 22-02-2024. The chairman of the appreciation ceremony is Mr. Bapurao More Saheb (Vice President M Vipra Samaj Nashik) as well as special guests Mr. Satyajit Tambe (Member Legislative Council Maharashtra State) and Mr. Adv. Dr. Politician Baburao Thackeray (General Secretary, M Vipra Samaj, Nashik) as well as the chief guests of the program Mr. Dr. Sunilravikale (President, Maratha Vidya Prasarak Samaj, Nashik), Mr. Shri. Shriram Sahadu Shete (President, Kadwa Cooperative Sugar Factory), Mr. Shri Dattatray Ramchandra Patil (Sarpanch, Khedegaon Gram.Pa. Director Mi Vipra Samaj, Nashik), Mr. Shri Balasaheb Ramnath Kshirsagar (Chairman, M Vipra Samaj, Nashik), Mr. Shri. Devram Baburao Mogal (Vice-Chairman, Maratha Vidya Prasarak Samaj, Nashik), Hon. Shri Sureshbhau Dokhale (President, Tutteen Ram Vikas), Hon. Shri Bhaskarrao Bhagare (Sir) (Former Member Candidate Vikas Purva), Hon. Shri Dilip Sakharam Dalvi (Secretary, Maratha Vidya Prasarak Samaj, Nashik), Hon. Shri Sunil Bhaskarrao Patil (Member Village Development Area Pimpalgaon), Presidents and members of all branches of Bharatiya Shivaji Maharaj Secondary School, MVIPR Samaj All Honorable Board, Office Bearers

and Members, Arts Commerce and Science Technology Khedgaon, President of Shekhin Vikas Brothers, All Honorable Members, Suresh Principal Dr. N.N All Year Born and Multi-Senator Servants, Wise Students Brothers and Sisters, Today I am particularly pleased to present the Annual Report of the Academic Year 2023-2024 of Gyan, which tells the praises of our students.