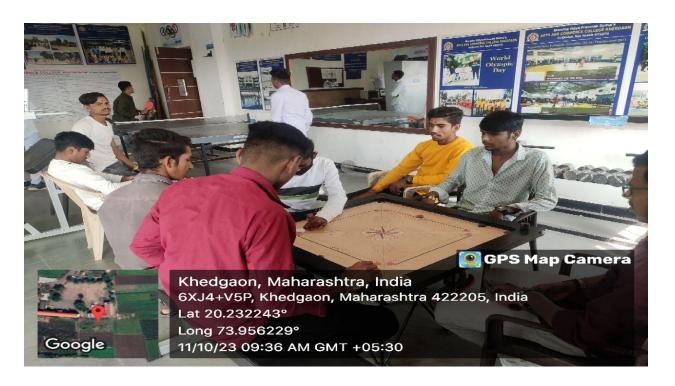

# **Indoor facilities: Carom**

## **Indoor Equipment Facilities**

**Indoor Hall for** 

**Indoor Game.** 

**GPS Location:** 

**Latitude - 20.2323N** 

Area - 74.41 sq/Mts.

**Longitude - 73.9560E** 

**Shape-Square** 

## **Indoor Equipment Facilities:**

- 1. Table Tennis
- 2. Chess
- 3. Carom
- 4. Judo (Practice Mat)
- 5. Gymnasium with Six Station Multigame.