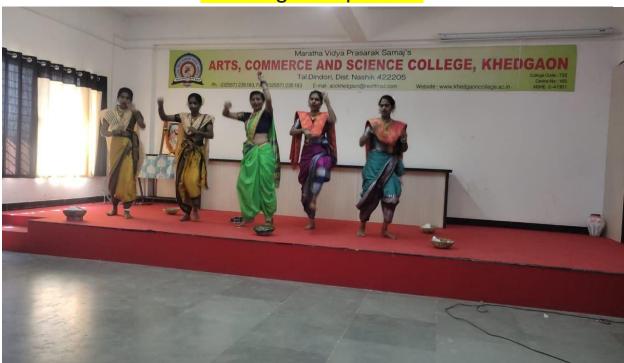

|                    |                  |
|                                                                     | memories and traditions.                                |                    |                  |
| Venue of the Event/ Programme MVP's Arts,Commerce & Science.college |                                                         | ence.college, &    |                  |
|                                                                     | Premises                                                |                    |                  |

**Cultural Co-ordinator** 



# **Merit Ceremony Youth Festival Program**





Schare

**Cultural Co-ordinator** 

IQAC CO-ORDINATOR.
Arts and Commerce College, Khedgaen
Tal. Dindori, Dist. Nashik-422, 205



# **Dancing Competition**



Saree Day in College









# **Cooking Competition**



# **Shot Put Competition**



IQAC CO-ORDINATOR
Arts and Commerce College, Khedgaen
Tai. Dindori, Dist. Nashki-422 285

# Kabbadi Men's Competition





# Kabbadi Women's Competition









# **Attendance for Annual Social Gathering**

Maratha Vidya Prasarak Samaj's

## ARTS, COMMERCE AND SCIENCE COLLEGE KHEDGAON

Tal. Dindori, Dist. Nashik 422205

# Attendance Sheet for Annual Social Gathering & Price Distribution

A. Y. 2023-24

Class: F.V.B.A.

| Sr. No. | Name of Students             | Class      | Signature