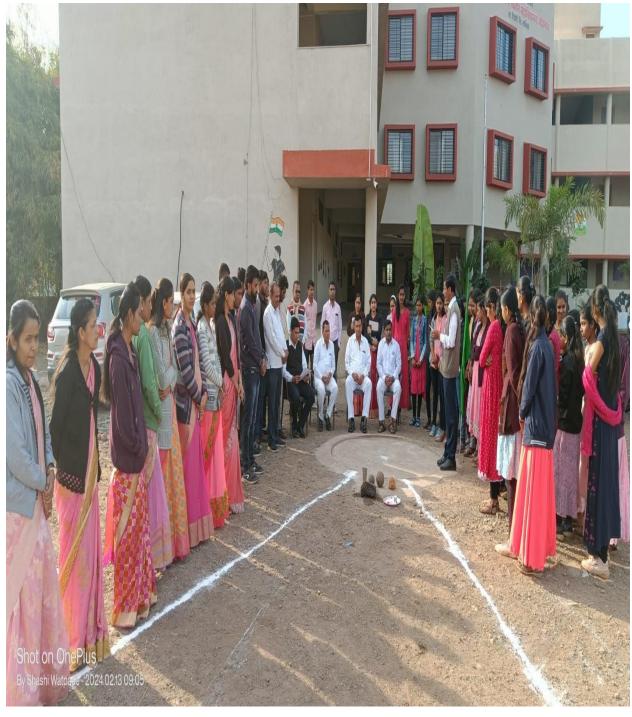

#### Student Appreciation Ceremony on the occasion of 'Youth Week'

#### **Annual Reunion Report 2023-24**

The annual appreciation ceremony of M Vipra's society, Arts and Commerce Students, Khedgaon is being held today, Thursday, 22-02-2024. The chairman of the appreciation ceremony is Mr. Bapurao More Saheb (Vice President M Vipra Samaj Nashik) as well as special guests Mr. Satyajit Tambe (Member Legislative Council Maharashtra State) and Mr. Adv. Dr. Politician Baburao Thackeray (General Secretary, M Vipra Samaj, Nashik) as well as the chief guests of the program Mr. Dr. Sunilravikale (President, Maratha Vidya Prasarak Samaj, Nashik), Mr. Shri. Shriram Sahadu Shete (President, Kadwa Cooperative Sugar Factory), Mr. Shri Dattatray Ramchandra Patil (Sarpanch, Khedegaon Gram.Pa. Director Mi Vipra Samaj, Nashik), Mr. Shri Balasaheb Ramnath Kshirsagar (Chairman, M Vipra Samaj, Nashik), Mr. Shri. Devram Baburao Mogal (Vice-Chairman, Maratha Vidya Prasarak Samaj, Nashik), Hon. Shri Sureshbhau Dokhale (President, Tutteen Ram Vikas), Hon. Shri Bhaskarrao Bhagare (Sir) (Former Member Candidate Vikas Purva), Hon. Shri Dilip Sakharam Dalvi (Secretary, Maratha Vidya Prasarak Samaj, Nashik), Hon. Shri Sunil Bhaskarrao Patil (Member Village Development Area Pimpalgaon), Presidents and members of all branches of Bharatiya Shivaji Maharaj Secondary School, MVIPR Samaj All Honorable Board, Office Bearers

# Sports Student Appreciation Ceremony on the Occasion of Youth Festival Sports Day's 2023-24