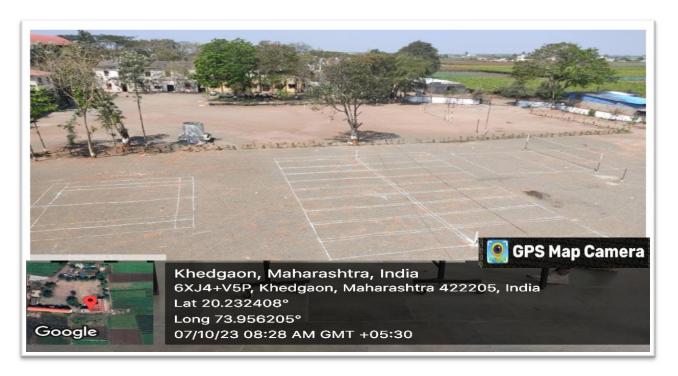

# C) Playgrounds: Outdoor Facilities

## Play Ground Area 4400 (Sq/Mts.) Shape- Square

| Kabaddi Court     | Lati 20.2324N    |
|-------------------|------------------|
|                   | Longi 73.9562E   |
| Kho-Kho Court     | Lati 20.2326N    |
|                   | Longi 73.9562E   |
| Volley Ball Court | Lati 20.232863N  |
|                   | Longi 73.955861E |
| Shot Put          | Lati 20.2328N    |
|                   | Longi 73.9563E   |
| Long Jump         | Lati 20.2328N    |
|                   | Longi 73.9563E   |
| Javelin Through   | Lati 20.2327N    |
|                   | Longi 73.9561E   |
| Discus Through    | Lati 20.2328N    |
|                   | Longi 73.9563E   |
| Ball Badminton    | Lati 20.2327N    |
|                   | Longi 73.9561E   |
|                   |                  |

#### **Outdoor Sports: Ground facilities**

IQAC CO-ORDINATOR Arts and Commerce College. Khedgaon Tall. Dimdori, Dist. Nashik-422, 205