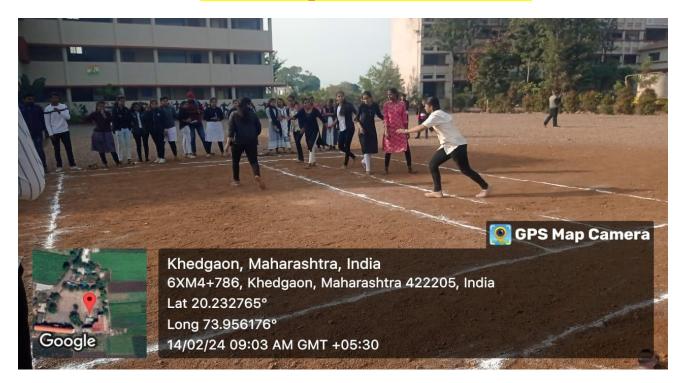

# Sports Student Appreciation Ceremony on the Occasion of Youth Festival Sports Day's 2023-24

#### **Individual Events**

| A.<br>No. | Event name    | Winning student                        | Category | Remark                 |
|-----------|---------------|----------------------------------------|----------|------------------------|
|           |               | 1. Shirsath Pratik Kailas (TYBCom)     | First    | Trophy and certificate |
| 1.        | 100 meter run | 2. Bhagre Sachin (FYBCom)              | Second   | Trophy and certificate |
|           | (Children)    | 3. Lahitkar Krishna (SYBA)             | Third    | Certificate            |
|           |               |                                        |          |                        |
|           |               | 1. Shirsath Ankita Vishnu ( T YBA)     | First    | Trophy and certificate |
| 2.        | 100 meter run | 2. Shirsath Jyoti ( F YB Com )         | Second   | Trophy and certificate |
|           | (Girls)       | 3. Deshmukh Nikita (FYBA)              | Third    | Certificate            |
|           |               |                                        |          |                        |
| 3.        | Throw a ball  | Shirsath Pratik Kailas (TYBCom         | First    | Trophy and certificate |
|           | (Children)    | 2. Tidke Rohan Karan ( F YB Com )      | Second   | Trophy and certificate |
|           |               | 3. Bagul Suraj Sanjay ( F YB Com )     | Third    | Certificate            |
|           |               |                                        |          |                        |
| 4         | Throw a ball  | 1. Gangurde Sarla Ashok (TYBA)         | First    | Trophy and certificate |
|           | (Girls)       | 2. Mali Neelam Govind ( TYBCom )       | Second   | Trophy and certificate |
|           |               | 3. Suryavanshi Shital Jagdish (TYBCom) | Third    | Certificate            |
|           |               | 3. Gade Poonam Laxman (SYBA)           | Third    |                        |
|           |               |                                        |          |                        |
| 5         | Carrom        | 1. Shirsath Pratik Kailas (TYBCom)     | First    | Trophy and certificate |
|           | (Children)    | 2. Kathe Chetan Vitthal ( T YBCom )    | Second   | Trophy and certificate |
|           |               | 3. Gardener Aditya Govind (FYBA)       | Third    | Certificate            |
| 6         | Carrom        | 1. Shirsath Jyoti Hemant ( F YBCom )   | First    | Trophy and certificate |
|           | (Girls)       | 2. Gade Rohini Dhondiram ( T YB A )    | Second   | Trophy and certificate |
|           |               | 3. Lahitkar Priyanka Sanjay (T YB A )  | Third    | Certificate            |