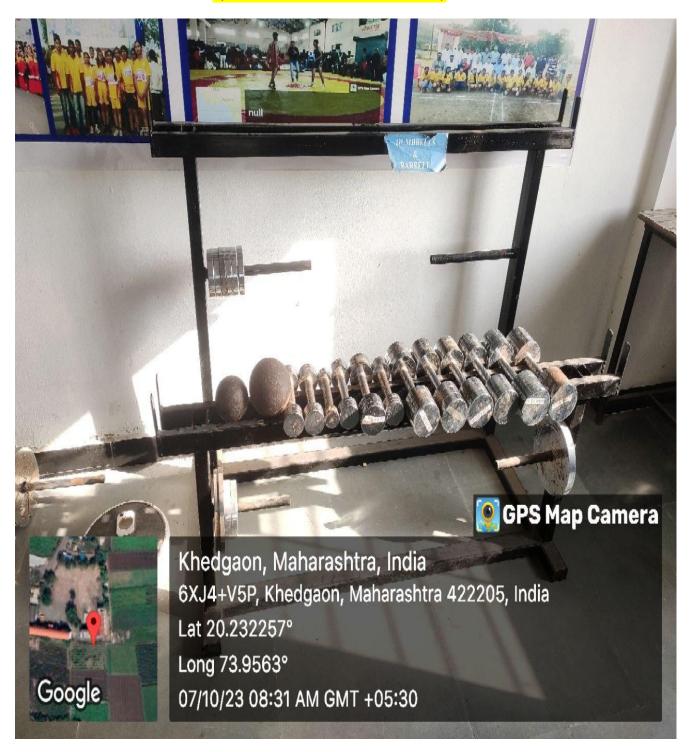

## **Indoor facilities: Weight Training Station**

#### (Dumbbells with Pelt & Bar)

IQAC CO-ORDINATOR
Arts and Commerce College, Knedgeon
Tai, Dimorri, Dist. Mashik-422, 205