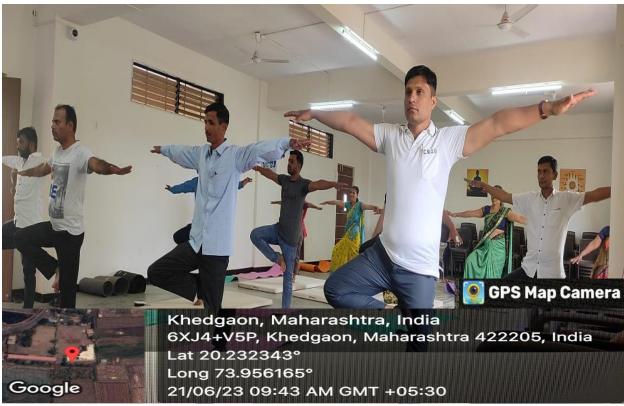

# Sports Student Appreciation Ceremony on the Occasion of Youth Festival Sports Day's 2023-24