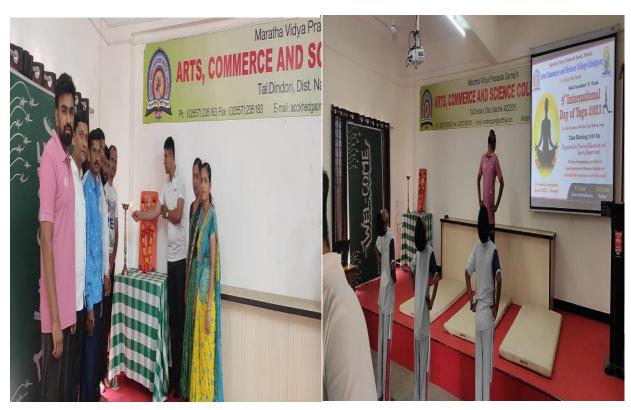

# Sports Student Appreciation Ceremony on the Occasion of Youth Festival Sports Day's 2023-24