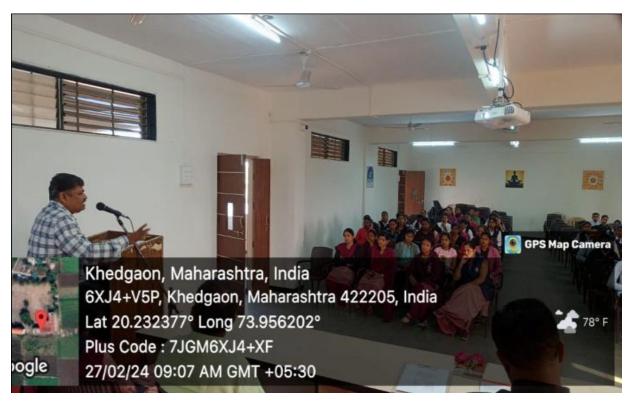

#### **Annual Reunion Report 2023-24**

The annual appreciation ceremony of M Vipra's society, Arts and Commerce Students, Khedgaon is being held today, Thursday, 22-02-2024. The chairman of the appreciation ceremony is Mr. Bapurao More Saheb (Vice President M Vipra Samaj Nashik) as well as special guests Mr. Satyajit Tambe (Member Legislative Council Maharashtra State) and Mr. Adv. Dr. Politician Baburao Thackeray (General Secretary, M Vipra Samaj, Nashik) as well as the chief guests of the program Mr. Dr. Sunilravikale (President, Maratha Vidya Prasarak Samaj, Nashik), Mr. Shri. Shriram Sahadu Shete (President, Kadwa Cooperative Sugar Factory), Mr. Shri Dattatray Ramchandra Patil (Sarpanch, Khedegaon Gram.Pa. Director Mi Vipra Samaj, Nashik), Mr. Shri Balasaheb Ramnath Kshirsagar (Chairman, M Vipra Samaj, Nashik), Mr. Shri. Devram Baburao Mogal (Vice-Chairman, Maratha Vidya Prasarak Samaj, Nashik), Hon. Shri Sureshbhau Dokhale (President, Tutteen Ram Vikas), Hon. Shri Bhaskarrao Bhagare (Sir) (Former Member Candidate Vikas Purva), Hon. Shri Dilip Sakharam Dalvi (Secretary, Maratha Vidya Prasarak Samaj, Nashik), Hon. Shri Sunil Bhaskarrao Patil (Member Village Development Area Pimpalgaon), Presidents and members of all branches of Bharatiya Shivaji Maharaj Secondary School, MVIPR Samaj All Honorable Board, Office Bearers

and Members, Arts Commerce and Science Technology Khedgaon, President of Shekhin Vikas Brothers, All Honorable Members, Suresh Principal Dr. N.N All Year Born and Multi-Senator Servants, Wise Students Brothers and Sisters, Today I am particularly pleased to present the Annual Report of the Academic Year 2023-2024 of Gyan, which tells the praises of our students.