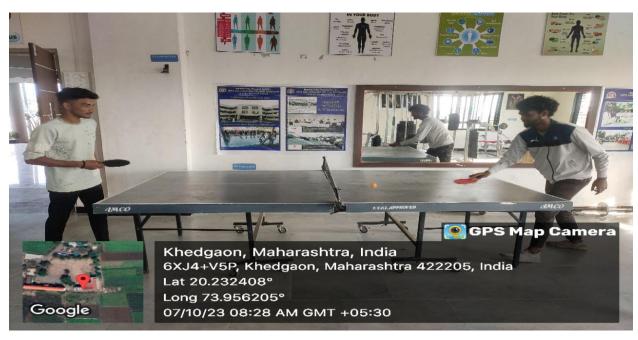

## **Indoor facilities: Table Tennis**

## **Indoor Equipment Facilities**

**Indoor Hall for** 

**Indoor Game.** 

**GPS Location:** 

**Latitude - 20.2323N** 

Area - 74.41 sq/Mts.

**Longitude - 73.9560E** 

**Shape-Square** 

## **Indoor Equipment Facilities:**

- 1. Table Tennis
- 2. Chess
- 3. Carom
- 4. Judo (Practice Mat)
- 5. Gymnasium with Six Station Multigame.