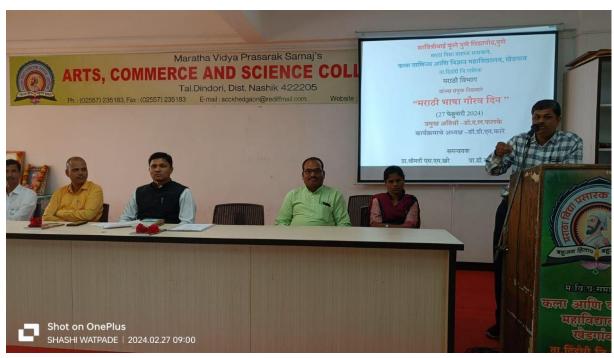

#### \*Marathi Department Report\*

Many activities were implemented under this department in the academic year 2023 24. The birthday of poet V.V. Shirwadkar was celebrated as Marathi Official Language Day. The Marathi language fortnight was celebrated. In this, handwriting competition, essay competition, oratory competition, storytelling competition were organized. Many students participated in these competitions and made the program a success. On the occasion of the annual merit ceremony, many competitions were held in the college, including storytelling competition, poetry recitation competition, oratory competition, essay competition. In the Marathi department, Professor Dr. Vitthal Jadhav and Prof. Mrs. Sonali Khare worked hard.