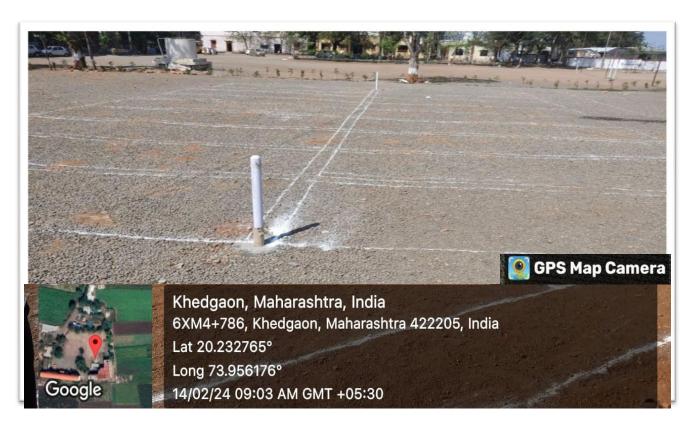

## Play Ground Area 4400 (Sq/Mts.) Shape- Square

| Kabaddi Court     | Lati 20.2324N    |
|-------------------|------------------|
|                   | Longi 73.9562E   |
| Kho-Kho Court     | Lati 20.2326N    |
|                   | Longi 73.9562E   |
| Volley Ball Court | Lati 20.232863N  |
|                   | Longi 73.955861E |
| Shot Put          | Lati 20.2328N    |
|                   | Longi 73.9563E   |
| Long Jump         | Lati 20.2328N    |
|                   | Longi 73.9563E   |
| Javelin Through   | Lati 20.2327N    |
|                   | Longi 73.9561E   |
| Discus Through    | Lati 20.2328N    |
|                   | Longi 73.9563E   |
| Ball Badminton    | Lati 20.2327N    |
|                   | Longi 73.9561E   |
|                   |                  |

| 1. Green Gym               | Lati 20.2328N  |
|----------------------------|----------------|
| Chest Press Shoulder Press | Longi 73.9563E |
| Leg Press                  |                |
| Rower                      |                |
| Double Bar                 | Lati 20.2328N  |
| Single Bar                 | Longi 73.9563E |