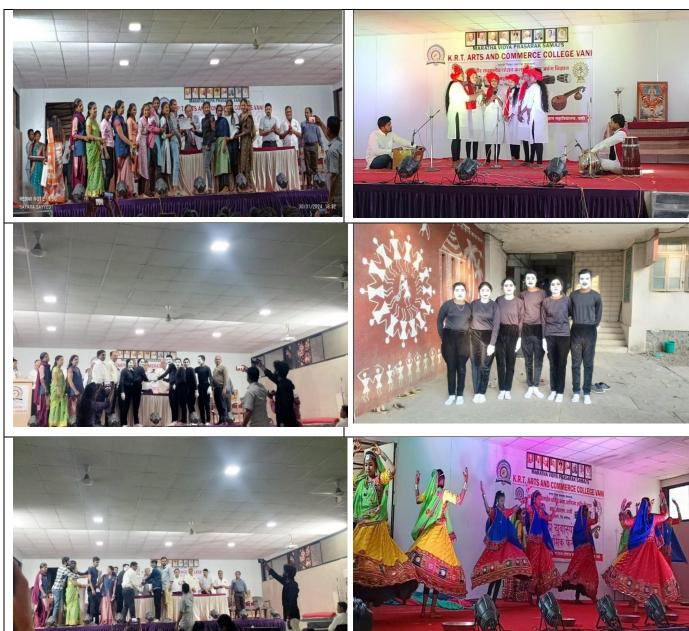

## **Cultural Activities**

2023-2024

## **Youth Festival Program 2023-2024**

#### Student Appreciation Ceremony on the occasion of 'Youth Week'

#### \*Yuva Spandan Report\*

The M Vipra Yuva Spandan Competition 2023 -2024 was organized by Maratha Vidya Prasarak Sanstha. The preliminary round was held at Wani from January 29 to January 30. It included various competition types. Out of a total of twenty types, the college participated in 14 different competition types. Out of them, the college won in a total of twelve competition types. In which, the college won first place in four competition types namely pantomime, mime, one-act play, debate and farce, and also won consolation prizes in the poster and oratory competitions. Also, the college won second place in the traditional folk dance types. At the same time, the students of the college secured third place in the competition categories of individual singing, group singing, Rangoli, Mehndi. And they performed excellently. At that time, the students were congratulated on behalf of the college.