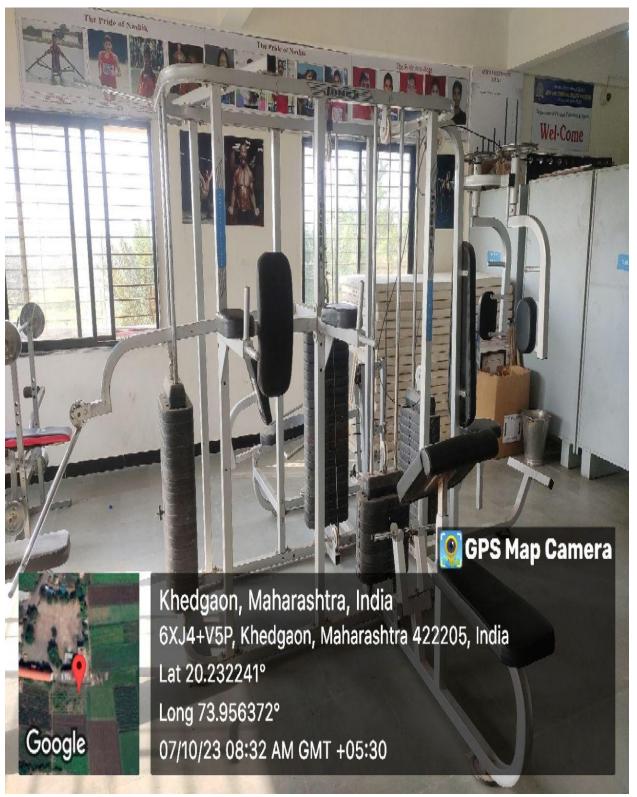

## **Indoor Equipment Facilities**

**Indoor Hall for** 

**Indoor Game.** 

**GPS Location:** 

**Latitude - 20.2323N** 

Area - 74.41 sq/Mts.

**Longitude - 73.9560E** 

**Shape-Square** 

## **Indoor Equipment Facilities:**

- 1. Table Tennis
- 2. Chess
- 3. Carom
- 4. Judo (Practice Mat)
- 5. Gymnasium with Six Station Multigame.

# A) We have a special multi gymnasium. It consists of the following equipment.

- 1. Bench press exercise-I
- 2. Bench press exercise-II
- 3. Chin-up exercise
- 4. Thigh exercise
- 5. Shoulder exercise
- 6. Hip exercise
- 7. Shoulder press exercise
- 8. Knee exercise
- 9. Double bar exercise
- 10. Push up exercise

# Indoor facilities: 6 Station Gymnasium & Judo Mat