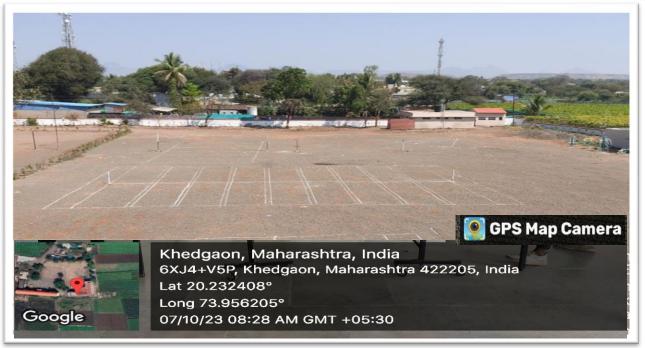

# C) Playgrounds: Outdoor Facilities

## Play Ground Area 4400 (Sq/Mts.) Shape- Square

| Kabaddi Court     | Lati 20.2324N    |
|-------------------|------------------|
|                   | Longi 73.9562E   |
| Kho-Kho Court     | Lati 20.2326N    |
|                   | Longi 73.9562E   |
| Volley Ball Court | Lati 20.232863N  |
|                   | Longi 73.955861E |
| Shot Put          | Lati 20.2328N    |
|                   | Longi 73.9563E   |
| Long Jump         | Lati 20.2328N    |
|                   | Longi 73.9563E   |
| Javelin Through   | Lati 20.2327N    |
|                   | Longi 73.9561E   |
| Discus Through    | Lati 20.2328N    |
|                   | Longi 73.9563E   |
| Ball Badminton    | Lati 20.2327N    |
|                   | Longi 73.9561E   |
|                   |                  |

#### **Outdoor Sports: Ground facilities**

IQAC CO-ORDINATOR Arts and Commerce College. Khedgaon Tall. Dimdori, Dist. Nashik-422, 205