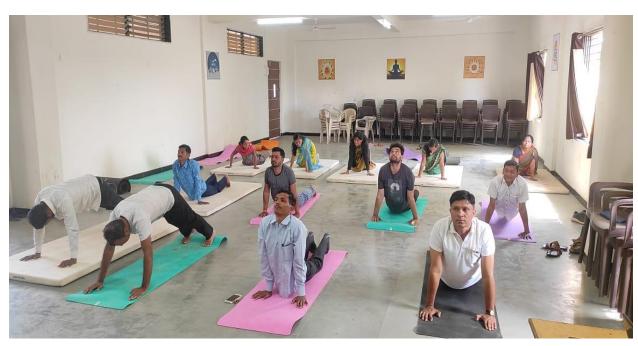

# Sports Student Appreciation Ceremony on the Occasion of Youth Festival Sports Day's 2023-24