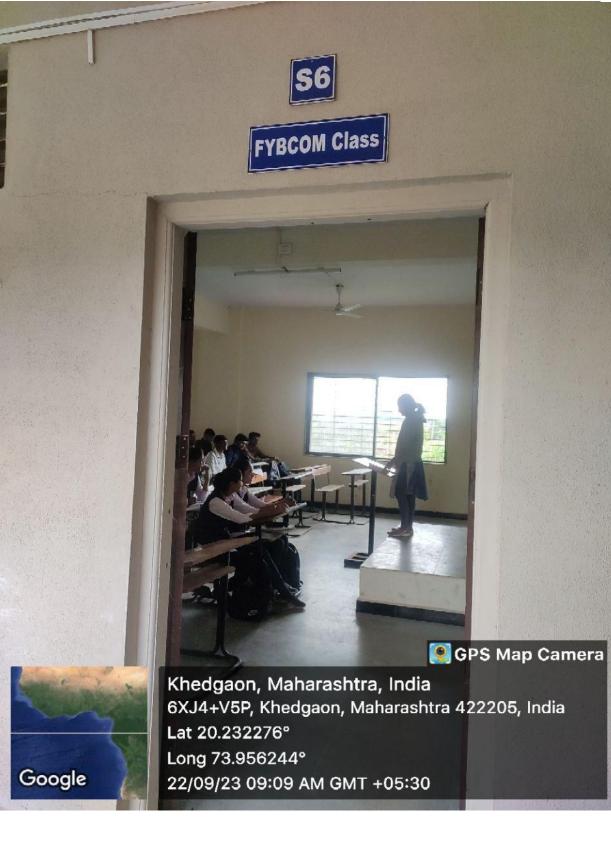

## Class Room (S–6): Wi-Fi, LAN

Khedgaon, Maharashtra, India 6XJ4+V5P, Khedgaon, Maharashtra 422205, India Lat 20.232261° Long 73.956218° 14/10/23 10:18 AM GMT +05:30

cipal

💽 GPS Map Camera