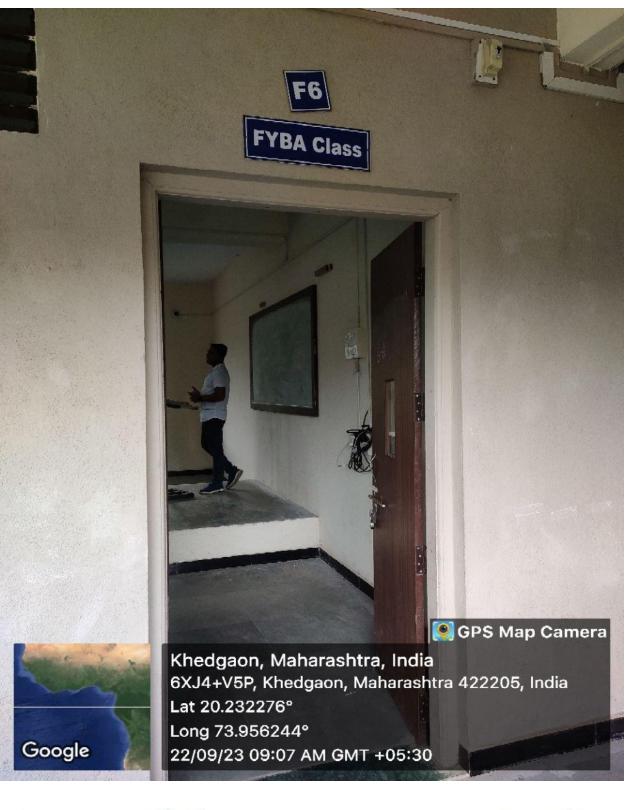

देणारी बंधुता ४९ रोज Department of Political Science 💽 GPS Map Camera Khedgaon, Maharashtra, India 6XJ4+V5P, Khedgaon, Maharashtra 422205, India Lat 20.232276° Long 73.956244° Google 22/09/23 09:02 AM GMT +05:30





Department of Psychology (F–3):Wi-Fi, LAN, PC -1





IQAC CO-ORDINATOR Arts and Commerce College, Khedgaon Tal. Dindori, Dist. Nashik-422 205

# Class Room (F–1): Wi-Fi, LAN





IQAC CO-ORDIN Arts and Commerce College Tal. Dindori, Dist. Nashik

## Class Room (F–2): Wi-Fi, LAN





IQAC CO Arts and Commerce College. Tal. Dindori, Dist. Nashik

# Class Room (F–5): Wi-Fi, LAN





IQAC CO-ORDINATOR Arts and Commerce College, Khedgaon Tal. Dindori, Dist. Nashik-422 205

Principal Arts & Commerce College, Khedgaon, Tal-Dindori, Dist-Nashik



#### Class Room (F–6): Wi-Fi, LAN









#### Class Room (S–1): Wi-Fi, LAN





Principal Arts & Commerce College, Khedgaon, Tal-Dindori, Dist-Nashik



#### Class Room (S–2): Wi-Fi, LAN







### Department of Commerce (S–3):Wi-Fi, LAN, Screen PC -2



IQAC CO-ORDINATOR Arts and Commerce College, Kinedgaon Tai. Dimenti, Dist. Nashik-423, 205







IQAC CO-ORDINATOR Arts and Commerce College, Knedgaon Tal. Dinderi, Dist. Nashik-422 205

## Use of ICT in the Department of Commerce







IQAC CO-ORDIN. Arts and Commerce College. Tal. Dimdori, Dist. Nashik

Principal

## Class Room (S–4): Wi-Fi, LAN







## Class Room (S – 5): Wi-Fi, LAN







Principal

## Class Room (S–6): Wi-Fi, LAN















Khedgaon, Maharashtra, India 6XJ4+V5P, Khedgaon, Maharashtra 422205, India Lat 20.232261° Long 73.956218° 14/10/23 10:18