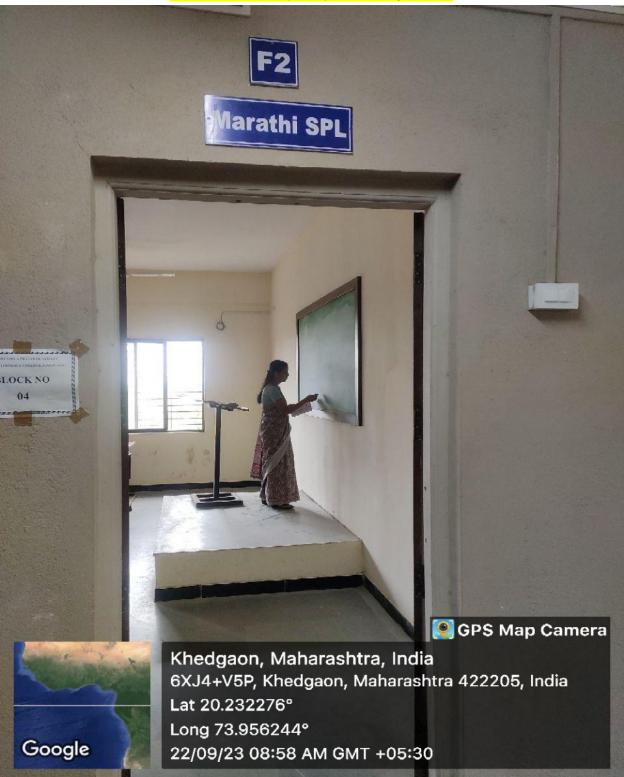

## Class Room (F–2): Wi-Fi, LAN

IQAC CO Arts and Commerce College. Tal. Dindori, Dist. Nashik