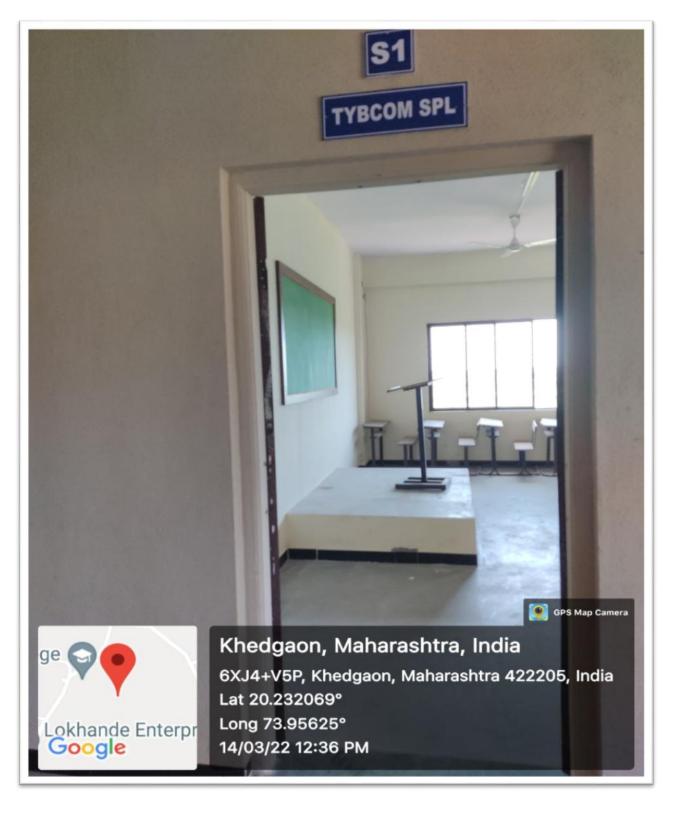

#### Class Room (S–1): Wi-Fi, LAN

Principal Arts & Commerce College, Khedgaon, Tal-Dindori, Dist-Nashik