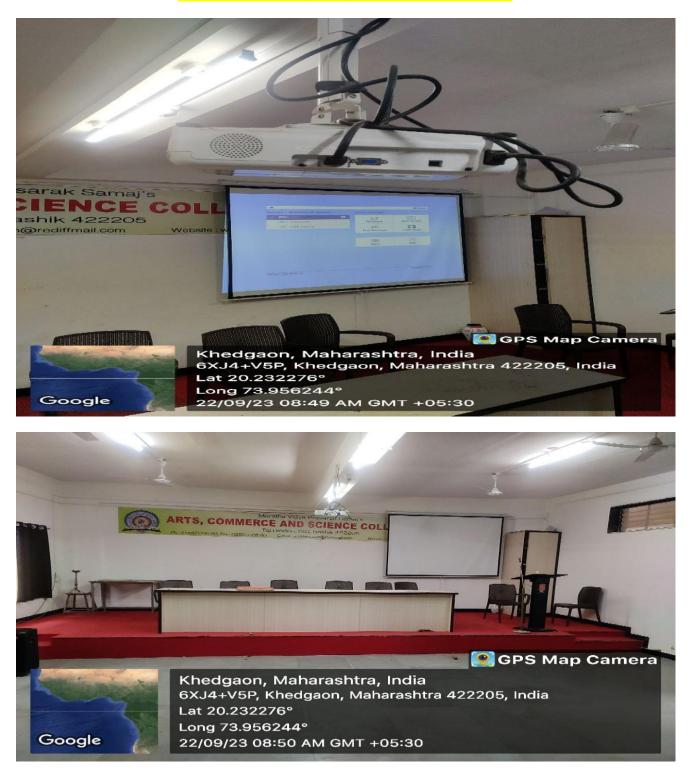

#### Seminar Hall (G–5):Wi-Fi, LAN, Scree

IQAC CO-ORDINATOR Arts and Commerce College, Kiedgaer Tal. Dindori, Dist. Nashik-422 205

Principal Arts & Commerce College, Khedgaon, Tal-Dindori, Dist-Nashik