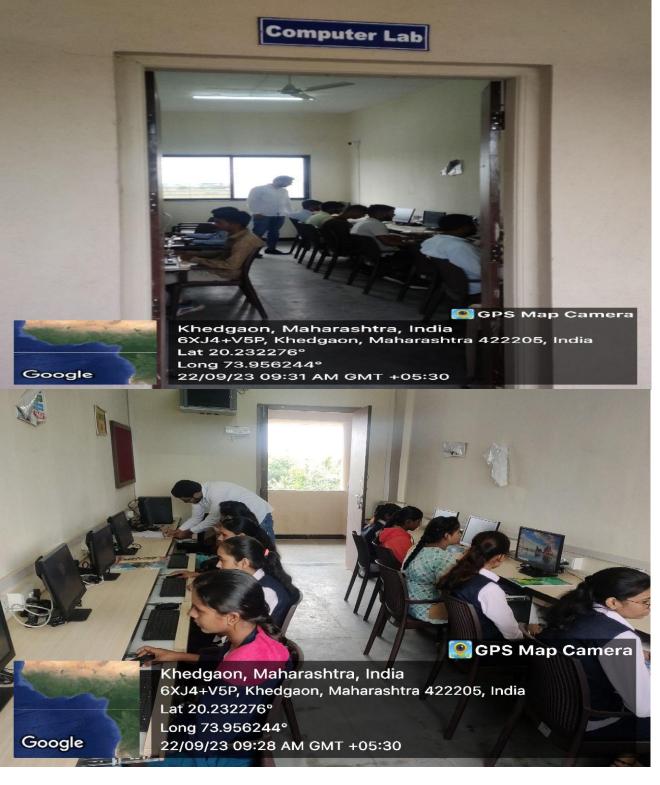

## Computer Lab (S – 9): Wi-Fi, LAN, PC-10

IQAC CO-ORDINATOR Arts and Commerce College, Kiedgaon Tal. Dimdori, Dist. Nashik-422,205