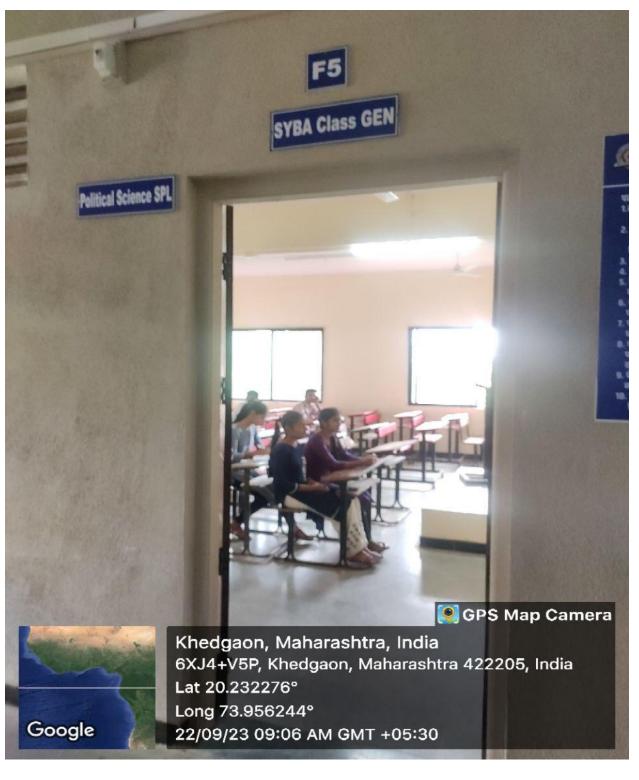

# Class Room (F–5): Wi-Fi, LAN

IQAC CO-ORDINATOR Arts and Commerce College, Khedgaon Tal. Dindori, Dist. Nashik-422 205

Principal Arts & Commerce College, Khedgaon, Tal-Dindori, Dist-Nashik