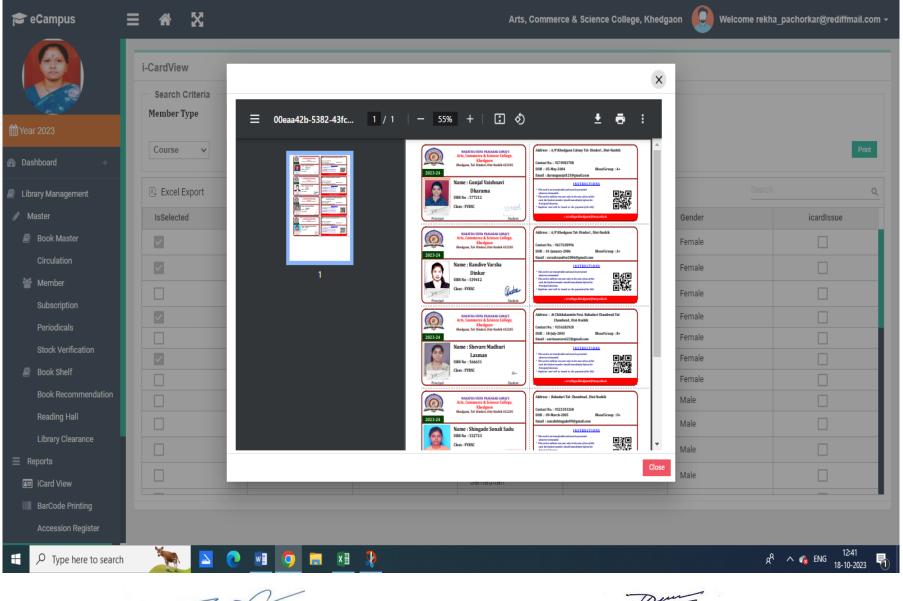

### 4.2.1 Library is automated using Integrated Library Management System (ILMS)

| Sr. No. | Name of the Document            | Page No. |
|---------|---------------------------------|----------|
| 1       | Library at a Glance             | 2        |
| 2       | Library Software Interface      | 3        |
| 3       | Journal Subscription            | 4        |
| 4       | Book Accession Interface        | 5        |
| 5       | Student Identity Card Interface | 9        |

IQAC CO-ORDINATOR Arts and Commerce College, Kiedgee Tal. Dindori, Dist. Nashik-422 205

Principal Arts & Commerce College, Khedgaon,Tal-Dindori,Dist-Nashik

| mvperp.org/#/li | braryReports/icard-view- | report                          |                     |                                     |                         |                    | ✓ - □ × Cos Cos Cos Cos Cos Cos    |
|-----------------|--------------------------|---------------------------------|---------------------|-------------------------------------|-------------------------|--------------------|------------------------------------|
| =perprorg//.    |                          | report                          |                     |                                     |                         | <u>^</u>           |                                    |
| s 🔳             | A X                      |                                 |                     | Arts, Commer                        | ce & Science College, I | Khedgaon 🧕 Welcome | e rekha_pachorkar@rediffmail.com 👻 |
|                 |                          |                                 |                     |                                     |                         |                    |                                    |
|                 | i-CardView               |                                 |                     |                                     |                         |                    |                                    |
| 9               | Search Criteria          |                                 |                     |                                     |                         |                    |                                    |
|                 | Member Type              | Staff Membe v i-CardV<br>Status | 'iew Selected iCa ↓ | i-Card Print Pendin<br>Type         | g v                     |                    |                                    |
|                 | URN 🗸                    | 991 Q                           | 0                   |                                     |                         |                    | Print                              |
| +               |                          |                                 |                     |                                     |                         |                    |                                    |
| ement           | 🖾 Excel Export           |                                 |                     |                                     |                         | -                  | Search Q                           |
|                 | IsSelected               | URN No.                         | MemberNo            | Member Name                         | Class Name              | Gender             | icardIssue                         |
| ter             | $\checkmark$             | 991                             | 100554              | Kare Dipak Nivrutti                 |                         | Male               |                                    |
| •               |                          | 1487                            | 101041              | Shinde Vikas Shivaji                |                         | Male               |                                    |
|                 |                          | 1657                            | 101209              | Garud Yogita Balasaheb              |                         | Female             |                                    |
| on              |                          | 1667                            | 101219              | Pachorkar Rekha<br>Rambhau          |                         | Female             |                                    |
| s               |                          | 1680                            | 101232              | Derle Anita Bhaskar                 |                         | Female             |                                    |
| fication        |                          | 1703                            | 101250              | Bharsat Dipak Eknath                |                         | Male               |                                    |
| F               |                          | 1707                            | 101254              | Suryawanshi Pankaj<br>Dipak         |                         | Male               |                                    |
| ommendation     |                          | 2730                            | 102239              | Baglawe Vikas<br>Namdeorao          |                         | Male               |                                    |
| all             |                          | 5772                            | 105131              | Thube Mahesh                        |                         | Male               |                                    |
| arance          |                          | 5967                            | 105316              | Prabhakar<br>Bhamre Kiran Chhaburao |                         | Male               |                                    |
|                 |                          |                                 |                     | Watpade Shashikant                  |                         |                    |                                    |
| ,               |                          | 6924                            | 106247              | Shankarrao<br>Nikam Dnyaneshwar     |                         | Male               |                                    |
|                 |                          |                                 |                     | Nikam Dhyaneshwar                   |                         |                    |                                    |