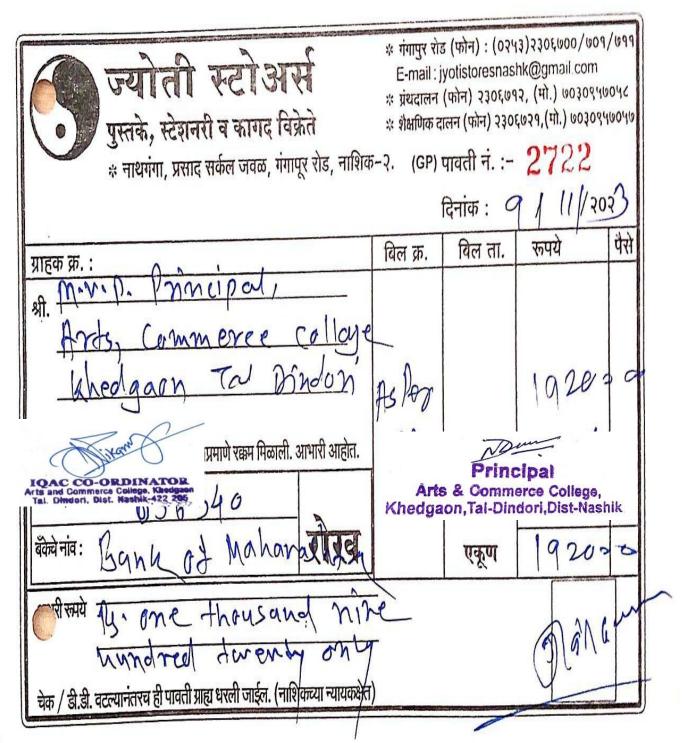

## STATEMENT OF EXPENDITURE: BOOKS

| Sr.no | Particulars           | Bill/Invoice | Date       | Amount    |  |  |
|-------|-----------------------|--------------|------------|-----------|--|--|
| 1     | Prashant Book House   | 2142         | 31/08/2023 | 3,047,00  |  |  |
| 2     | Prashant Book House   | 2145         | 31/08/2023 | 31,716,00 |  |  |
| 3     | Prashant Book House   | 2144         | 31/08/2023 | 15,177,00 |  |  |
| 4     | Prashant Book House   | 2146         | 31/08/2023 | 12,704,00 |  |  |
| 5     | Jyoti Store           | 2723         | 9/11/2023  | 1520      |  |  |
| 6     | Jyoti Store           | 2722         | 9/11/2023  | 1920      |  |  |
| 7     | Jyoti Store           | 2724         | 9/11/2023  | 1920      |  |  |
| 8     | Mansing Vishnu Patil  | 697          | 3/02/2024  | 6500      |  |  |
|       | (vrushali prakashan & |              |            |           |  |  |
|       | vitran                |              |            |           |  |  |
|       | Total=                |              |            |           |  |  |