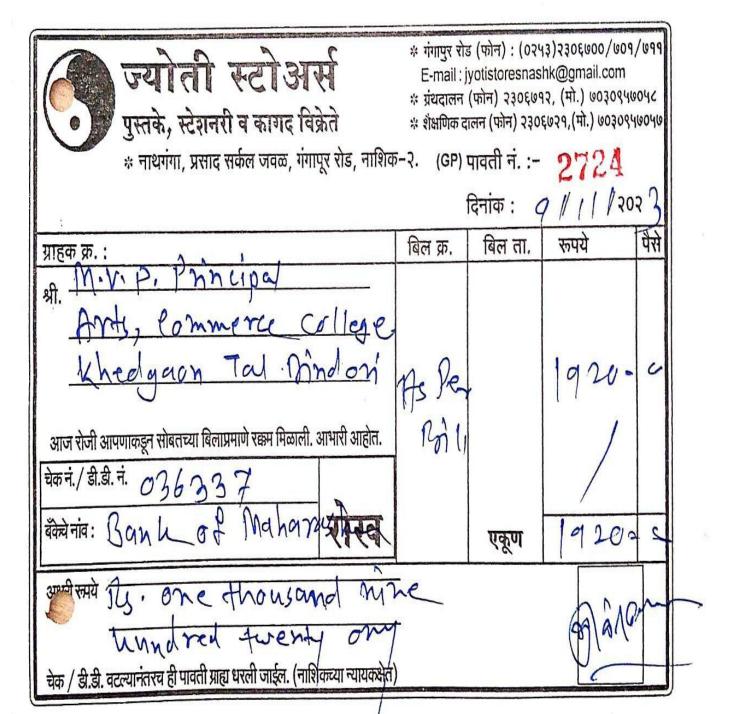

## STATEMENT OF EXPENDITURE: BOOKS

| Sr.no | Particulars           | Bill/Invoice | Date       | Amount    |  |  |
|-------|-----------------------|--------------|------------|-----------|--|--|
| 1     | Prashant Book House   | 2142         | 31/08/2023 | 3,047,00  |  |  |
| 2     | Prashant Book House   | 2145         | 31/08/2023 | 31,716,00 |  |  |
| 3     | Prashant Book House   | 2144         | 31/08/2023 | 15,177,00 |  |  |
| 4     | Prashant Book House   | 2146         | 31/08/2023 | 12,704,00 |  |  |
| 5     | Jyoti Store           | 2723         | 9/11/2023  | 1520      |  |  |
| 6     | Jyoti Store           | 2722         | 9/11/2023  | 1920      |  |  |
| 7     | Jyoti Store           | 2724         | 9/11/2023  | 1920      |  |  |
| 8     | Mansing Vishnu Patil  | 697          | 3/02/2024  | 6500      |  |  |
|       | (vrushali prakashan & |              |            |           |  |  |
|       | vitran                |              |            |           |  |  |
|       | Total=                |              |            |           |  |  |