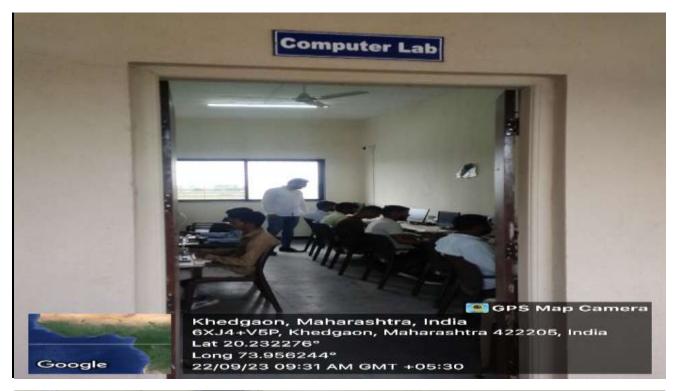

Directori, Dist. Nashik-422 205

Principal
Arts & Commerce College,
Khedgaon, Tal-Dindori, Dist-Nashik



# Class Room (F-3): Wi-Fi, LAN, Screen









#### **Computers-40**



#### Laptops - 2









## LAN (Local Area Network) with Wi-Fi









## **CCTV Camera LAN**



IQAC CO-ORDINATOR
Arts and Commerce College, Kindgaon
Tal. Dindori, Dist. Hashik-422, 205

Principal
Arts & Commerce College,
Khedgaon, Tal-Dindori, Dist-Nashik



## Wi-Fi Router &CCTV Camera









# Conference Hall (G - 4): Wi-Fi, LAN, Screen









#### Seminar Hall (G-5): Wi-Fi, LAN, Projector Screen





IQAC CO-ORDINATOR
Arts and Commerce College, Naedgeen
Tal. Diedori, Dist. Nashik-422, 205

Principal
Arts & Commerce College,
Khedgaon, Tal-Dindori, Dist-Nashik



## Computer Lab (S-9):Wi-Fi, LAN, PC-13











## Language Lab (F–9): Wi-Fi, LAN, PC -4











## Department of English (F-7):Wi-Fi, LAN, PC -1



#### Department of Marathi (F - 8):Wi-Fi, LAN, PC -1









#### Department of Ecomonics (F - 8): Wi-Fi, LAN, PC -1



#### Department of Political Science(F - 7):Wi-Fi, LAN, PC -1









## Department of Geography(F – 7):Wi-Fi, LAN, PC -1



#### Department of NSS (F - 7):Wi-Fi, LAN, PC -1







## Department of SWO (F-7):Wi-Fi, LAN, PC -1



#### Department of Psychology (F-3): Wi-Fi, LAN, PC -1







#### Department of Commerce (S-3): Wi-Fi, LAN, Screen PC -2







KHEDGAON











# Examination Section (F - 4): CEO Cabin & Xerox MachineWi-Fi, LAN, PC -1











## Library (S-8): Wi-Fi, LAN, PC -1













# Reading Room (S-7): Wi-Fi, LAN, PC -2







## Da