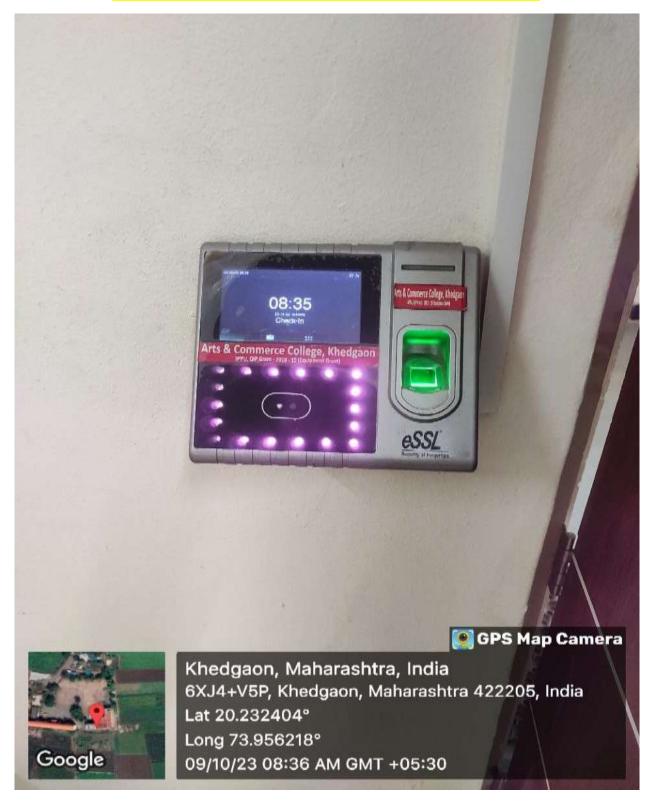

Deshdoot, Divya Marathi,

#### Gavkari, Saamana, Pudhari











#### IQAC (G-4) : Wi-Fi, LAN, Projector With PC-1



#### Class Room (F-1): Wi-Fi, LAN









## Class Room (F-2): Wi-Fi, LAN



# Class Room (F-5): Wi-Fi, LAN









#### Class Room (F - 6): Wi-Fi, LAN



# Class Room (S – 1): Wi-Fi, LAN









## Class Room (S-2): Wi-Fi, LAN



## Class Room (S-4): Wi-Fi, LAN









## Class Room (S-5): Wi-Fi, LAN



#### Class Room (S-6): Wi-Fi, LAN









#### Department of Physical Education & Sports (G-3): Wi-Fi, LAN, PC -1



IQAC CO-ORDINATOR
Arts and Commerce College, Khedgeon
Tal. Dindori, Dist. Nashik-422, 295

Principal
Arts & Commerce College,
Khedgaon, Tal-Dindori, Dist-Nashik



## Common Room (G-7): Wi-Fi, LAN









## Bio-Metric Machine for Staff Attendance







## Multifunctional Sound/Audio System

KHEDGAON





IQAC CO-ORDINATOR
Arts and Commerce College, Naedgaon
Tal, Diedori, Dist. Nashik-422, 265

Principal
Arts & Commerce College,
Khedgaon, Tal-Dindori, Dist-Nashik



## Digital Camera









| ^              |                  |                 | The latest and the la |                 |           | जिल्हा मरादा विद्या प्रसारक स      |                                                  |                     | (ना जि.म. वि.घ स विशेष प्रे<br>(ना जि.म. वि.घ स विशेष |          |
|----------------|------------------|-----------------|----------------------------------------------------------------------------------------------------------------------------------------------------------------------------------------------------------------