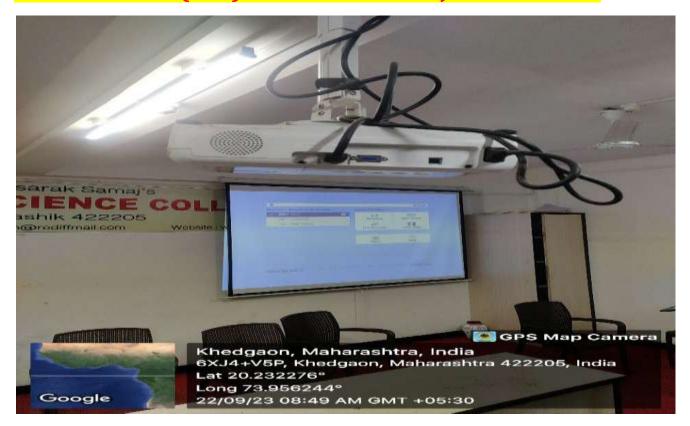

# Class Room (S-3): Wi-Fi, LAN, Screen

IQAC CO-ORDINATOR
Arts and Commerce College, Redgeon
Tai. Directori, Dist. Nashik-422 205

Principal
Arts & Commerce College,
Khedgaon, Tal-Dindori, Dist-Nashik