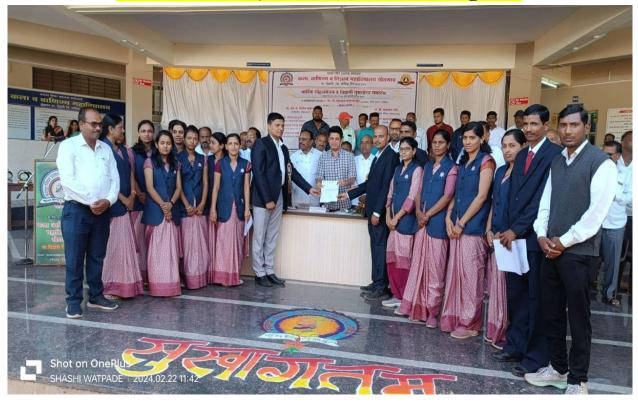

## **Merit Ceremony Youth Festival Program**

IQAC CO-ORDINATOR
Arts and Commerce College, Khedgeon
Tal. Dividori, Dist. Nashik-422, 205