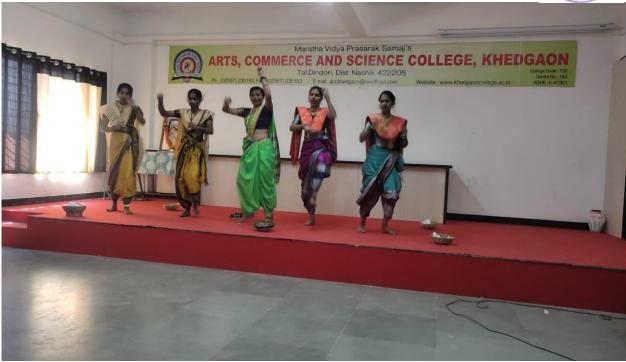

# **Dancing Competition**

Saree Day in College

IQAC CO-ORDINATOR
Arts and Commerce College, Knedgeen
Tal. Directori, Dist. Nashik-422 205