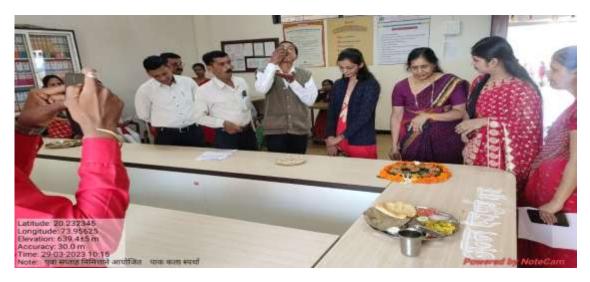

#### **Notice for students**

Dated 20/03/2023

All the students of the college are informed that various competitions have been organized on the occasion of the annual Merit Ceremony in the academic year 2022-23, in which various talent competitions will be held on Wednesday 29/3/2023 and in this competition group singing, individual singing, silent drama. The students will be able to show various artistic qualities like monologue drama, drama, group dance, individual dance in this competition. However, the students who want to participate in these competitions should send their names to Prof. R.V. Gangurde or Prof. Smt. A.B. Derle by 25/03/2023.