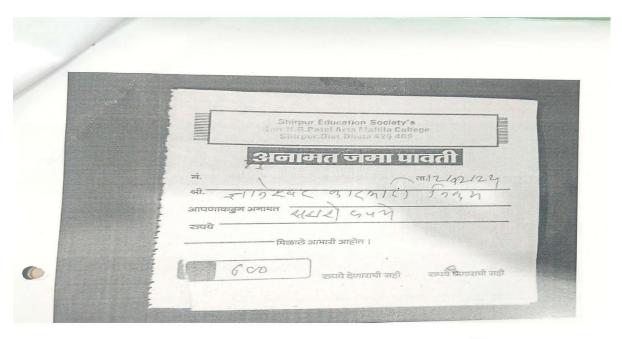

#### **National Conference Voucher Bill**

O Scanned with OKEN Scanner

| Sr. No | Name of<br>teacher  | Name of conference/<br>workshop attended for<br>which financial<br>support provided | Name of the professional<br>body for which<br>membership fee is<br>provided | Amount<br>of<br>support |
|--------|---------------------|-------------------------------------------------------------------------------------|-----------------------------------------------------------------------------|-------------------------|
| 1      | D. K. NIKAM         | International Conference                                                            | MVP Arts, Commerce and Science College, Khedgaon                            | 800                     |
| 2      | Dr. D. N. Kare      | Refresher Course                                                                    | MVP Arts, Commerce and Science College, Khedgaon                            | 1000                    |
| 3      | Mrs. A. B.<br>Derle | National Conference                                                                 | MVP Arts, Commerce and Science College, Khedgaon                            | 600                     |
| 4      | Mrs. A. B.<br>Derle | One Day Workshop                                                                    | MVP Arts, Commerce and Science College, Khedgaon                            | 200                     |
| 5      | Mrs. A. B.<br>Derle | International Conference                                                            | MVP Arts, Commerce and Science College, Khedgaon                            | 800                     |
| 6      | Dr. D. N. Kare      | One Day Workshop                                                                    | MVP Arts, Commerce and Science College, Khedgaon                            | 300                     |
| 7      | Dr. D. N. Kare      | One Day Workshop                                                                    | MVP Arts, Commerce and Science College, Khedgaon                            | 200                     |
| 8      | D. K. NIKAM         | National Conference                                                                 | MVP Arts, Commerce and Science College, Khedgaon                            | 600                     |