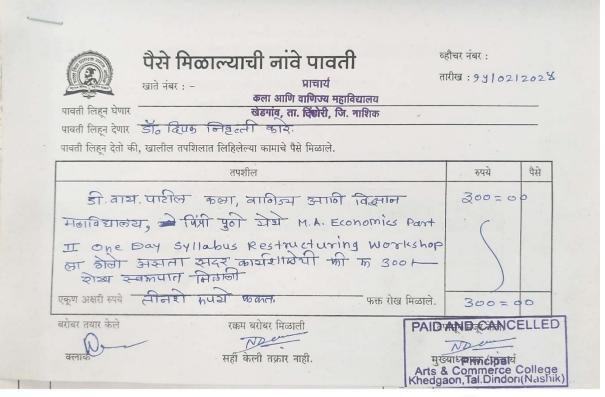

### **Workshop Registration Fees** पैसे मिळाल्याची नांवे पावती व्हौचर नंबर : तारीख: 13 | 10 2023 कला आणि वाणिज्य महाविद्यालय पावती लिहून घेणार पावती लिहून देणार पावती लिहून देणार पावती लिह्न देतो की, खालील तपशिलात लिहिलेल्या कामाचे पैसे मिळाले. पैसे का का वा ध महाविधाल्य पिषठांत महावे येथे 200=00 13: 13/10/2023 25/1 NEP-2020 2193/10/06 (13-नित्वकीय नार्भवादिस उपस्थित क्रिका इतिसा disoft 2100 2129 Zamuin Thond एकूण अक्षरी रुपये दोनशी कपय फक्त रोख मिळाले. 20000 PAID AND GANCELLED रक्कम बरोबर मिळाली बरोबर तयार केले Arts & Commerce College Khedgaon, Tal.Dindon(Nashik) सही केली तक्रार नाही. Scanned with OKEN Scanner