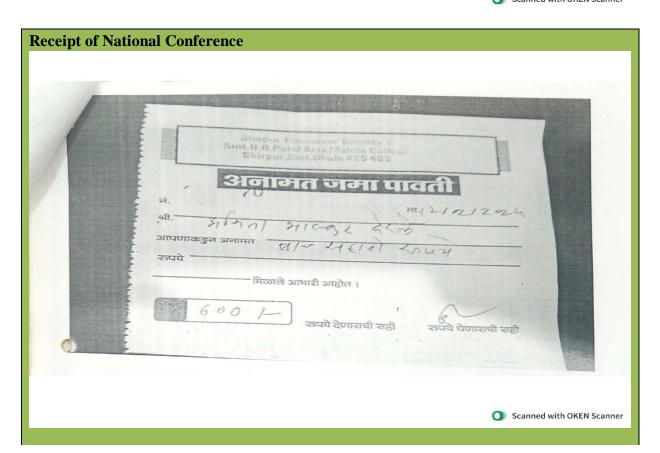

### **Transaction Details of International Conference**

Scanned with OKEN Scanner

| Sr. No | Name of<br>teacher  | Name of conference/<br>workshop attended for<br>which financial<br>support provided | Name of the professional<br>body for which<br>membership fee is<br>provided | Amount<br>of<br>support |
|--------|---------------------|-------------------------------------------------------------------------------------|-----------------------------------------------------------------------------|-------------------------|
| 1      | D. K. NIKAM         | International Conference                                                            | MVP Arts, Commerce and Science College, Khedgaon                            | 800                     |
| 2      | Dr. D. N. Kare      | Refresher Course                                                                    | MVP Arts, Commerce and Science College, Khedgaon                            | 1000                    |
| 3      | Mrs. A. B.<br>Derle | National Conference                                                                 | MVP Arts, Commerce and Science College, Khedgaon                            | 600                     |
| 4      | Mrs. A. B.<br>Derle | One Day Workshop                                                                    | MVP Arts, Commerce and Science College, Khedgaon                            | 200                     |
| 5      | Mrs. A. B.<br>Derle | International Conference                                                            | MVP Arts, Commerce and Science College, Khedgaon                            | 800                     |
| 6      | Dr. D. N. Kare      | One Day Workshop                                                                    | MVP Arts, Commerce and Science College, Khedgaon                            | 300                     |
| 7      | Dr. D. N. Kare      | One Day Workshop                                                                    | MVP Arts, Commerce and Science College, Khedgaon                            | 200                     |
| 8      | D. K. NIKAM         | National Conference                                                                 | MVP Arts, Commerce and Science College, Khedgaon                            | 600                     |