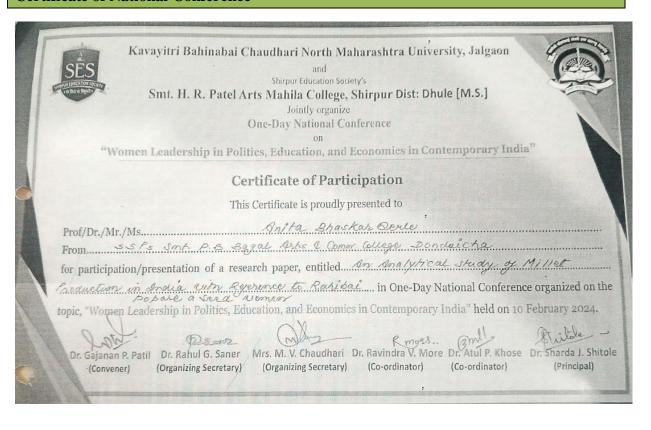

#### **Certificate of National Conference**

#### CERTIFICATE

This is to certify that Prof./Dr./Mr./Ms. Mrs. Anita Bhaskar Derle, Research Centre, Dept. of Economics, S. S. P's Smt. P. B. Bagal Arts and Commerce College, Dondaicha Arts, Commerce and Science College, Khedgaon, Dindori, Nashik has participated in One Day Interdisciplinary International E-Conference on Mahatma Phule, Rajarshi Shahu Maharaj and Dr. B. R. Ambedkar - Thoughts and works Towards Nation Building' Jointly Organized by the Arts and Commerce College, Bhisi In collaboration with Global Foundation, India on Date: - 20th May 2024, Day: Monday

He/She has participated and presented a research paper entitled 'Mahatma Phule's Contribution to Tribal and Rural Agricultural Development

Dr. N. S. Girde Assistant Professor Head Dept. of History Bas S

IQAC Coordinator Dr. R. N. Sonkusre Assistant Professor Head, Dept. of English

Chief Organizing Secretary Dr. V. N. Thawari Officiating Principal Arts and Commerce College, Bhisi Tah- Chimur Dist-Chandrapur