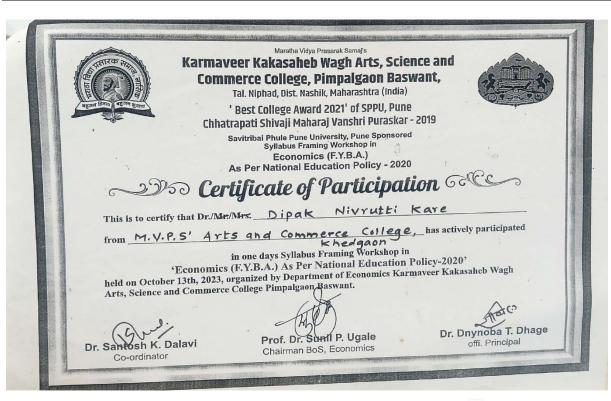

### Certificate of Refresher Course

### UNIVERSITY GRANTS COMMISSION HUMAN RESOURCE DEVELOPMENT CENTRE

University of Mumbai

### UGC SPONSORED ONLINE REFRESHER COURSE

This is to certify that

Dipak Nivrutti Kare

from

MVP's Arts and Commerce College, Khedgaon, Tal.: Dindori, Dist.: Nashik

participated in the

REFRESHER COURSE

in

**ECONOMICS** 

conducted from October 30 to November 11, 2023

and obtained Grade B

Co-ordinator Nov. 11, 2023, MUMBAI Director

Vice-Chancellor