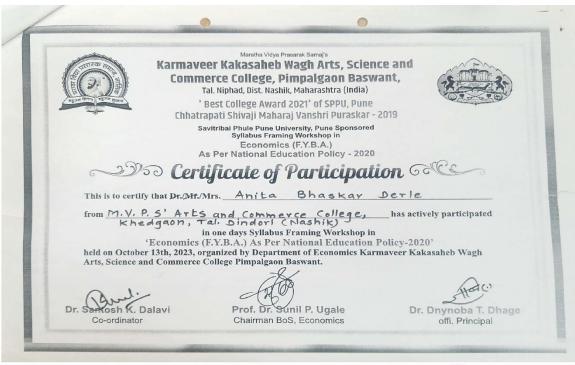

एकूण अक्षरी रुपये दोनशी कपय फक्त रोख मिळाले. 20000 PAID AND GANCELLED रक्कम बरोबर मिळाली बरोबर तयार केले Arts & Commerce College Khedgaon, Tal.Dindon(Nashik) सही केली तक्रार नाही. Scanned with OKEN Scanner



MARA. A VIDYA PRASARAK SAMAJ'S K.K. Wagh Arts, Science & Commerce College, Pimpalgaon B. Pimpalgaon B., Tal- Niphad, Dist-Nashik-422013

**Other Fees** 

Name of Received : Anita Bhaskar Derle

URN No:

Receipt No: SO23001777

Date: 13/10/2023

**Student Copy** 

Amount

200.0 Seminar Reg. Fee

Particulars

\*\*This is a computer generated Receipt and does not require a signature

URN : 2301772 Clark . 102406

Inwords: Two Hundred Only

( Water is more precious than Gold )

Mr. D. T. Dhage Principal

**Grand Total** 

Scanned with OKEN Scanner

200.0

### **Certificate of Workshop**



O Scanned with OKEN Scanner



#### **Voucher Bill of International Conference**







#### **Certificate of International Conference**







Chimur Samajonnati Bahuddeshiya Sanstha, Chimur

### ARTS AND COMMERCE COLLEGE, BHISI

Tah.-Chimur, Dist.-Chandrapur (Maharashtra) India Pin-442903 NAAC Accredited With Grade "C", (1.78 C.G.P.A.) Internal Quality Assurance Cell Affiliated to

### Gondwana University, Gadchiroli

Date: - 20th May 2024, Day: Monday In collaboration with

### Global Foundation, India

ORGANIZED BY

One Day Interdisciplinary

### INTERNATIONAL E-CONFERENCE

### Mahatma Phule, Rajarshi Shahu Maharaj and Dr. B. R. Ambedkar — Thoughts and works Towards Nation Building

#### CERTIFICATE

This is to certify that Prof./Dr./Mr./Ms. Mrs. Anita Bhaskar Derle, Research Centre,