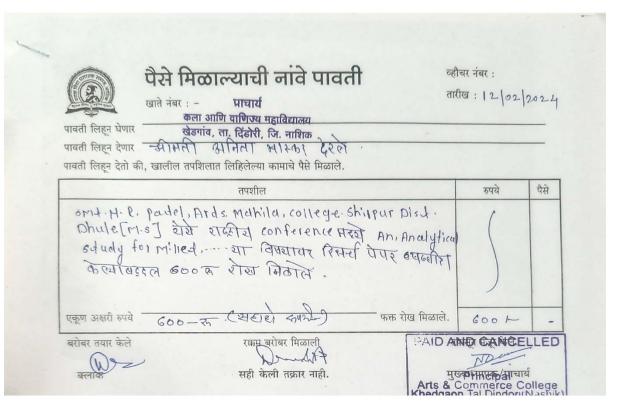

#### **National Conference Voucher Bill**

O Scanned with OKEN Scanner

| Sr. No | Name of<br>teacher  | Name of conference/<br>workshop attended for<br>which financial<br>support provided | Name of the professional<br>body for which<br>membership fee is<br>provided | Amount<br>of<br>support |
|--------|---------------------|-------------------------------------------------------------------------------------|-----------------------------------------------------------------------------|-------------------------|
| 1      | D. K. NIKAM         | International Conference                                                            | MVP Arts, Commerce and Science College, Khedgaon                            | 800                     |
| 2      | Dr. D. N. Kare      | Refresher Course                                                                    | MVP Arts, Commerce and Science College, Khedgaon                            | 1000                    |
| 3      | Mrs. A. B.<br>Derle | National Conference                                                                 | MVP Arts, Commerce and Science College, Khedgaon                            | 600                     |
| 4      | Mrs. A. B.<br>Derle | One Day Workshop                                                                    | MVP Arts, Commerce and Science College, Khedgaon                            | 200                     |
| 5      | Mrs. A. B.<br>Derle | International Conference                                                            | MVP Arts, Commerce and Science College, Khedgaon                            | 800                     |
| 6      | Dr. D. N. Kare      | One Day Workshop                                                                    | MVP Arts, Commerce and Science College, Khedgaon                            | 300                     |
| 7      | Dr. D. N. Kare      | One Day Workshop                                                                    | MVP Arts, Commerce and Science College, Khedgaon                            | 200                     |
| 8      | D. K. NIKAM         | National Conference                                                                 | MVP Arts, Commerce and Science College, Khedgaon                            | 600                     |