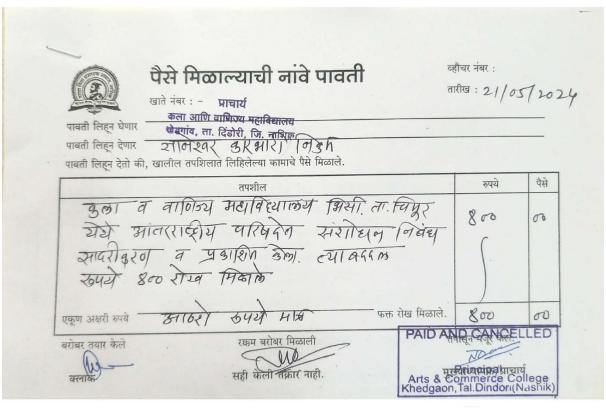

#### **Voucher Bill of International Conference**

Date: - 20th May 2024, Day: Monday In collaboration with

### Global Foundation, India

ORGANIZED BY One Day Interdisciplinary

### INTERNATIONAL E-CONFERENCE

Mahatma Phule, Rajarshi Shahu Maharaj and Dr. B. R. Ambedkar — Thoughts and works Towards Hatton Building