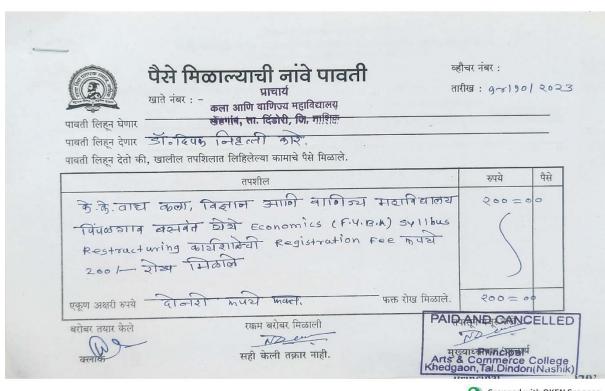

MARA. A VIDYA PRASARAK SAMAJ'S K.K. Wagh Arts, Science & Commerce College, Pimpalgaon B. Pimpalgaon B., Tal- Niphad, Dist-Nashik-422013

**Other Fees** 

Name of Received : Anita Bhaskar Derle

URN No:

Receipt No: SO23001777

Date: 13/10/2023

**Student Copy** 

Amount

200.0 Seminar Reg. Fee

Particulars

\*\*This is a computer generated Receipt and does not require a signature

URN : 2301772 Clark . 102406

Inwords: Two Hundred Only

( Water is more precious than Gold )

Mr. D. T. Dhage Principal

**Grand Total** 

Scanned with OKEN Scanner

200.0