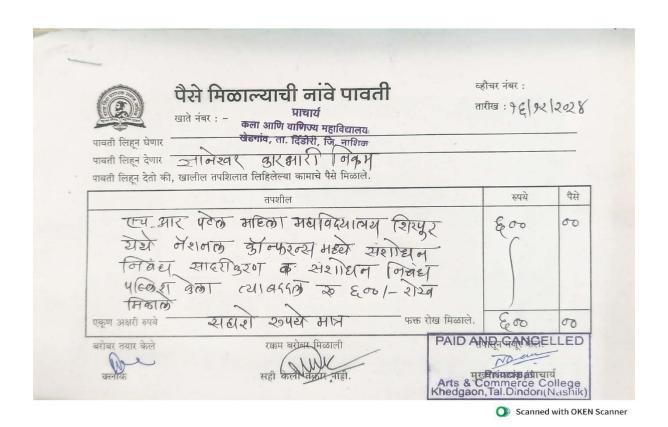

### **Workshop Registration Fees** पैसे मिळाल्याची नांवे पावती व्हौचर नंबर : तारीख: 13 | 10 2023 कला आणि वाणिज्य महाविद्यालय पावती लिहून घेणार पावती लिहून देणार पावती लिहून देणार पावती लिह्न देतो की, खालील तपशिलात लिहिलेल्या कामाचे पैसे मिळाले. पैसे का का वा ध महाविधाल्य पिषठांत महावे येथे 200=00 13: 13/10/2023 25/1 NEP-2020 2193/10/06 (13-नित्वकीय नार्भवादिस उपस्थित क्रिका इतिसा disoft 2100 2129 Zamuin Thond एकूण अक्षरी रुपये दोनशी कपय फक्त रोख मिळाले. 20000 PAID AND GANCELLED रक्कम बरोबर मिळाली बरोबर तयार केले Arts & Commerce College Khedgaon, Tal.Dindon(Nashik) सही केली तक्रार नाही. Scanned with OKEN Scanner